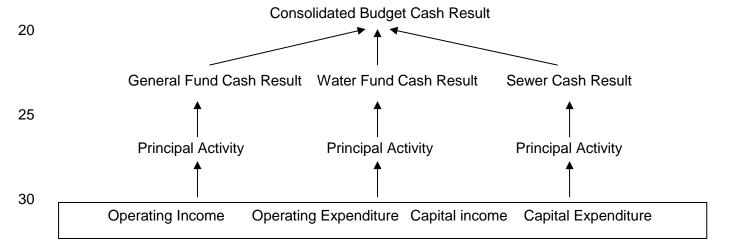

The details of the budget review for the Consolidated, General, Water and Sewer Funds are included in Attachment 1, with an itemised listing in Attachment 2. This aims to show the consolidated budget position of Council, as well as a breakdown by Fund and Principal Activity. The document in Attachment 1 is also effectively a publication outlining a review of the budget and is intended to provide Councillors with more detailed information to assist with decision making regarding Council's finances.

Contained in the document at Attachment 1 is the following reporting hierarchy:

The pages within Attachment 1 are presented (from left to right) by showing the original budget as adopted by Council on 29 June 2016 plus the adopted carryover budgets from 2015/2016 followed by the resolutions between July and September, the September review, resolutions between October and December, the December review, resolutions between January and March and the revote (or adjustment for this review) and then the revised position projected for 30 June 2017 as at 31 March 2017.

On the far right of the Principal Activity, there is a column titled "Note". If this is populated by a number, it means that there has been an adjustment in the quarterly review. This number then corresponds to the notes at the end of the Attachment 1 which provides an explanation of the variation.

There is also information detailing restricted assets (reserves) to show Council estimated balances as at 30 June 2017 for all Council's reserves.

A summary of Capital Works is also included by Fund and Principal Activity.