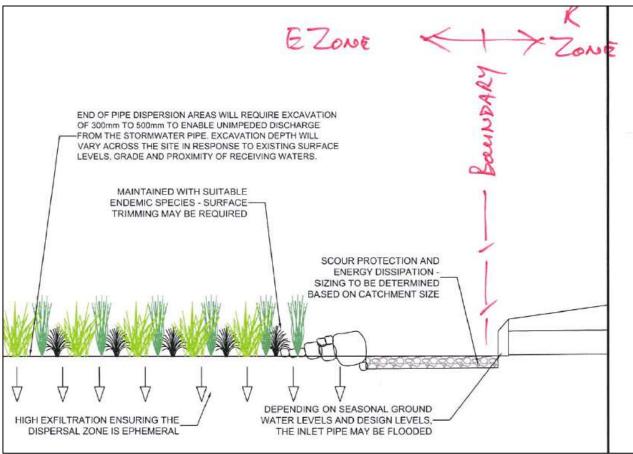

land where it interfaces with the E2 and E3 Zone land. Urban stormwater will be collected to swales and discharged into the E Zone land for further infiltration and dispersal. Works are likely to occur at this interface with the E Zone as indicated below in the engineering plans.

The swale outlets will be graded to form low points at approximate spacing's. Stormwater outlets will employ scour protection measures to dissipate flows and generally located in cleared areas and to avoid significant vegetation. The footprint in E2 and E3 Zones for these outlets is approximately 30 m². The exact location and number will be dependent upon environmental constraints, levels and subject to detailed design, survey and development approval.

#### STAFF REPORTS - SUSTAINABLE ENVIRONMENT AND ECONOMY





Concept Engineering Plans for Stormwater
Outlets for discharge into Environmental Zones

# **Appendix 5 Indicative Road Layout Plan**



# **Appendix 6 Vegetation Mapping**



# **Appendix 7 Restoration Management Zones**



#### STAFF REPORTS - INFRASTRUCTURE SERVICES

13.10 - ATTACHMENT 1

#### Waldron, Helen

Alderson Associates <office@aldersonassociates.com.au> From:

Wednesday, 26 August 2015 2:02 PM Sent:

To: Savage, Deanna Subject: 365 Booyong Road Attachments: 1091Short Survey.pdf

Hi Deanna.

Thanks for your time on the phone earlier this morning. As discussed our client Greg Short is looking at the possibility of purchasing a part of the road reserve that adjoins his property at 365 Booyong Road, Nashua (Lot 21 DP 596124). The part of the road reserve he is interested in is t