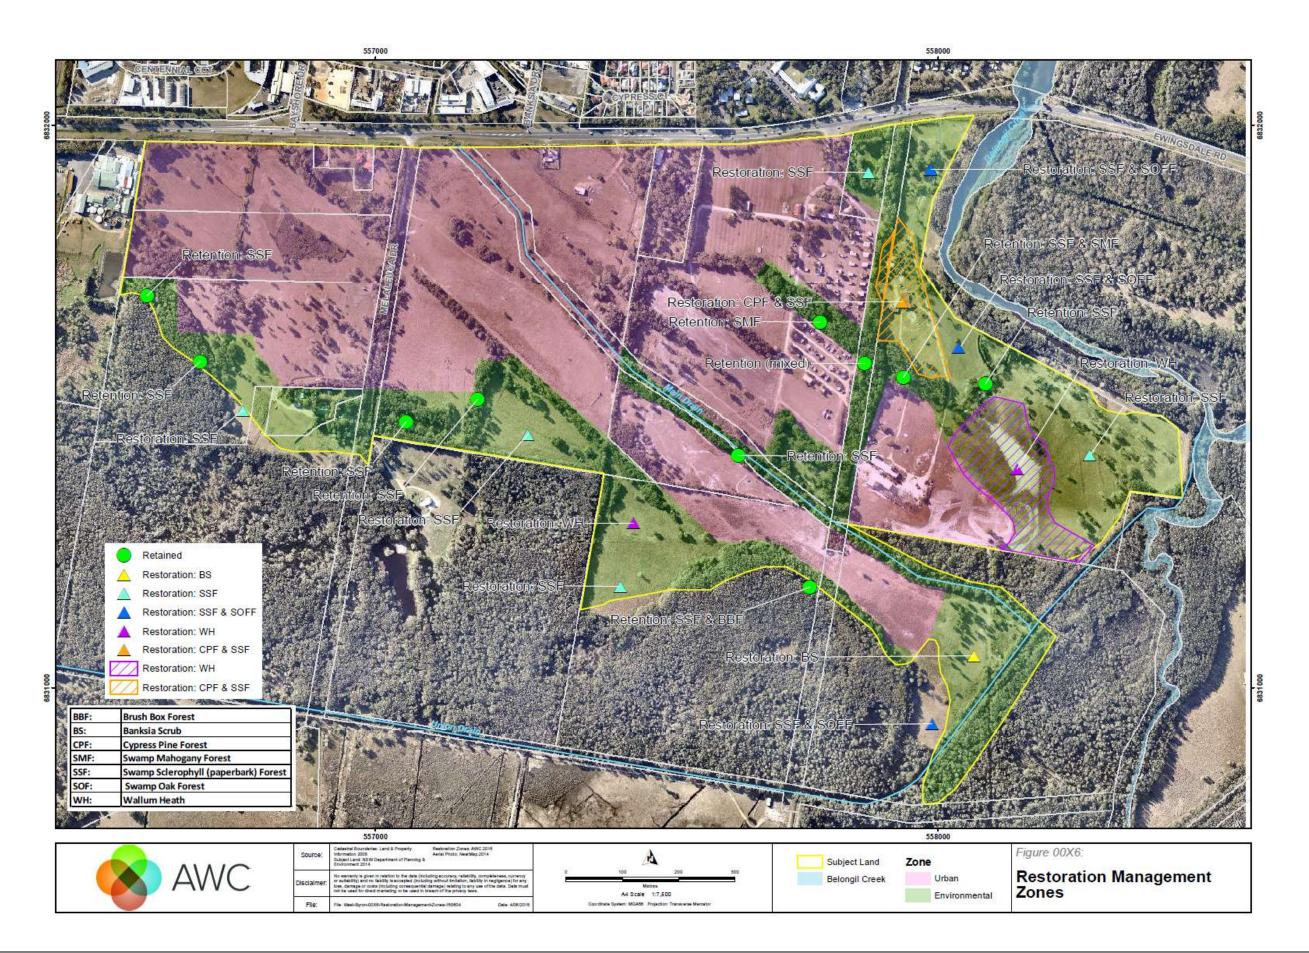

the E Zone as indicated below in the engineering plans.

The swale outlets will be graded to form low points at approximate spacing's. Stormwater outlets will employ scour protection measures to dissipate flows and generally located in cleared areas and to avoid significant vegetation. The footprint in E2 and E3 Zones for these outlets is approximately 30 m². The exact location and number will be dependent upon environmental constraints, levels and subject to detailed design, survey and development approval.

#### STAFF REPORTS - SUSTAINABLE ENVIRONMENT AND ECONOMY





Concept Engineering Plans for Stormwater
Outlets for discharge into Environmental Zones

# **Appendix 5 Indicative Road Layout Plan**



# **Appendix 6 Vegetation Mapping**



# **Appendix 7 Restoration Management Zones**



#### STAFF REPORTS - INFRASTRUCTURE SERVICES

13.10 - ATTACHMENT 1

#### Waldron, Helen

Alderson Associates <office@aldersonassociates.com.au> From:

Wednesday, 26 August 2015 2:02 PM Sent:

To: Savage, Deanna Subject: 365 Booyong Road Attachments: 1091Short Survey.pdf

Hi Deanna.

Thanks for your time on the phone earlier this morning. As discussed our client Greg Short is looking at the possibility of purchasing a part of the road reserve that adjoins his property at 365 Booyong Road, Nashua (Lot 21 DP 596124). The part of the road reserve he is interested in is the triangular shaped area to the east of the property boundary - a survey of this is attached below.

We would appreciate any information you can provide as our client is keen to get the process started and we understand it c