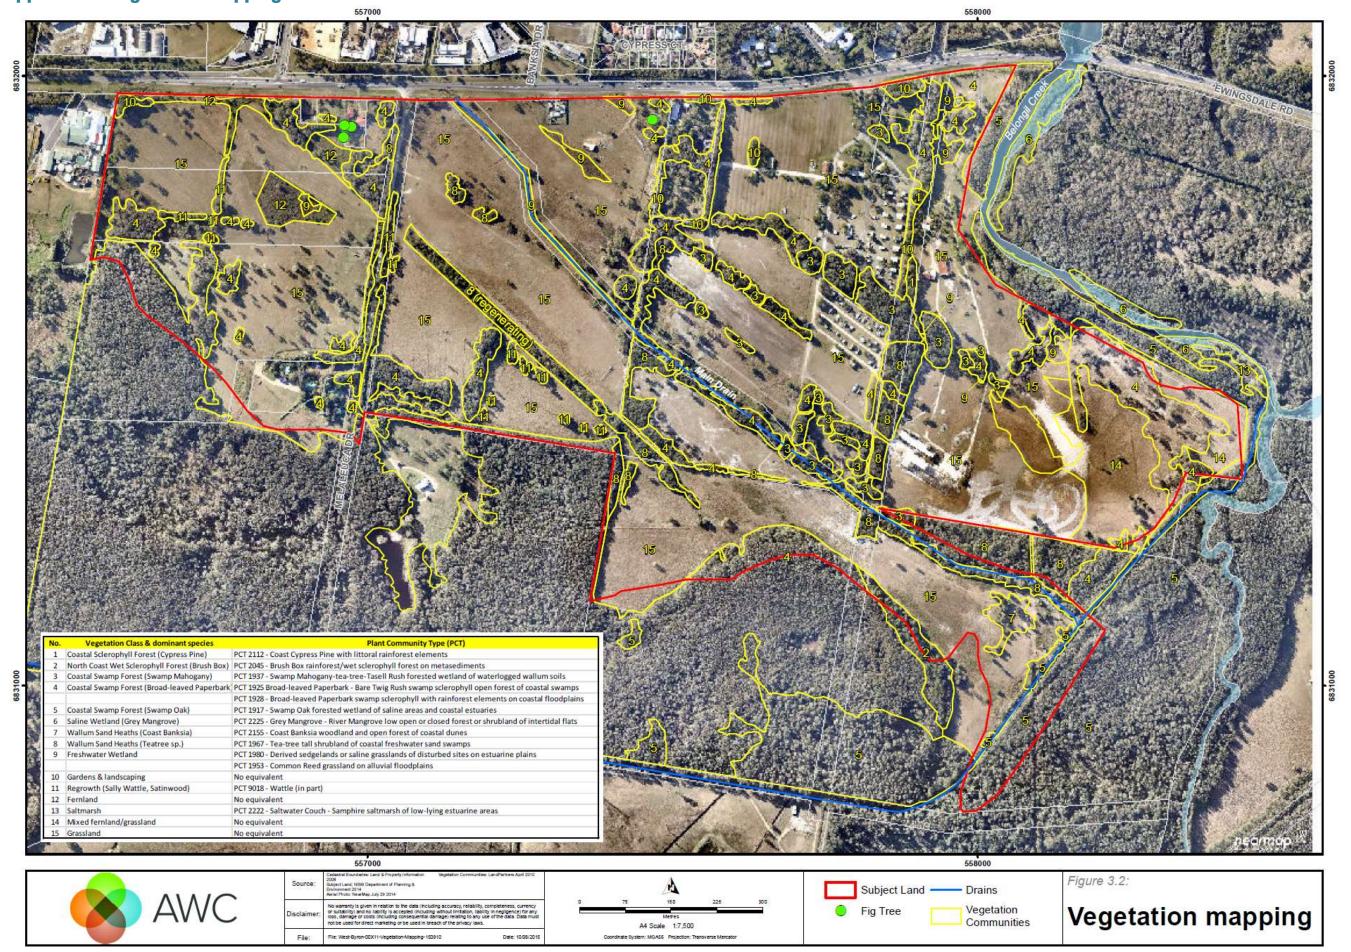

Works are likely to occur at this interface with the E Zone as indicated below in the engineering plans.

The swale outlets will be graded to form low points at approximate spacing's. Stormwater outlets will employ scour protection measures to dissipate flows and generally located in cleared areas and to avoid significant vegetation. The footprint in E2 and E3 Zones for these outlets is approximately 30 m². The exact location and number will be dependent upon environmental constraints, levels and subject to detailed design, survey and development approval.

#### STAFF REPORTS - SUSTAINABLE ENVIRONMENT AND ECONOMY





Concept Engineering Plans for Stormwater
Outlets for discharge into Environmental Zones

# **Appendix 5 Indicative Road Layout Plan**



# **Appendix 6 Vegetation Mapping**



# **Appendix 7 Restoration Management Zones**



#### STAFF REPORTS - INFRASTRUCTURE SERVICES

13.10 - ATTACHMENT 1

#### Waldron, Helen

Alderson Associates <office@aldersonassociates.com.au> From:

Wednesday, 26 August 2015 2:02 PM Sent:

To: Savage, Deanna Subject: 365 Booyong Road Attachments: 1091Short Survey.pdf

Hi Deanna.

Thanks for your time on the phone earlier this morning. As discussed our client Greg Short is looking at the possibility of purchasing a part of the road reserve that adjoins his property at 365 Booyong Road, Nashua (Lot 21 DP 596124). The part of the road reserve he is interested in is the triangular shaped area to the east of the property boundary - a survey of this is attached below.

We would appreciate any information you can provide as our client is keen