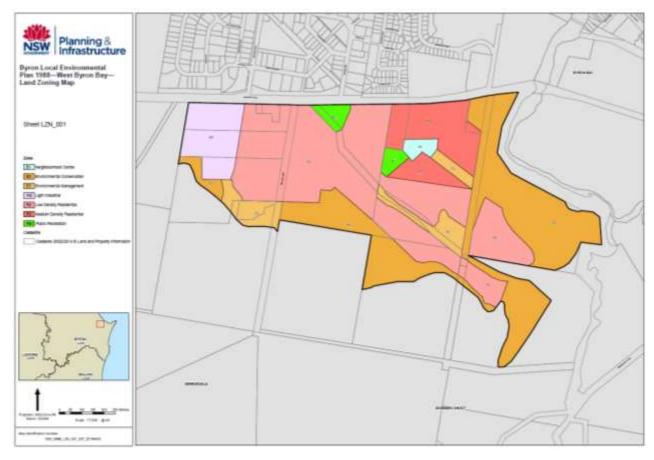

| 1/780242            | Gousse Holdings Pty Ltd                                                     | 21.01              |
| 2     | 818403                           | 2/818403            | Anthony Roy Smith Julie Deborah Smith Fletcher Project Developments Pty Ltd | 11.46              |
| 1     | 520063                           | 1/520063            | David John O'Connor<br>Carol Fay O'Connor                                   | 1.619              |
| 7020  | 1113431                          | 7020/1113431        | Crown Land (Drainage Reserve) 30.175m wide                                  | 2.86               |
|       |                                  |                     | TOTAL AREA                                                                  | 138.25             |



Figure 1 – Zoning Map Source: Byron Local Environmental Plan 1988

# **Background**

# State Significant Site Study and Byron Local Environmental Plan 1988 Amendment

In October 2009, the Minister for Planning gazetted the West Byron Bay site as a potential State Significant Site.

The site is identified as a "New Release Area" in the Far North Coast Regional Strategy, 2000 – 2031.

Subsequently, a State Significant Site Study was prepared on behalf of the West Byron Bay Landowners Association and submitted to the Department in June 2011. The Study informed rezoning of the site for urban purposes.

### STAFF REPORTS - SUSTAINABLE ENVIRONMENT AND ECONOMY

13.8 - ATTACHMENT 3

The Study was publicly exhibited between 12 October 2011 and 14 December 2011. Following consideration of submissi