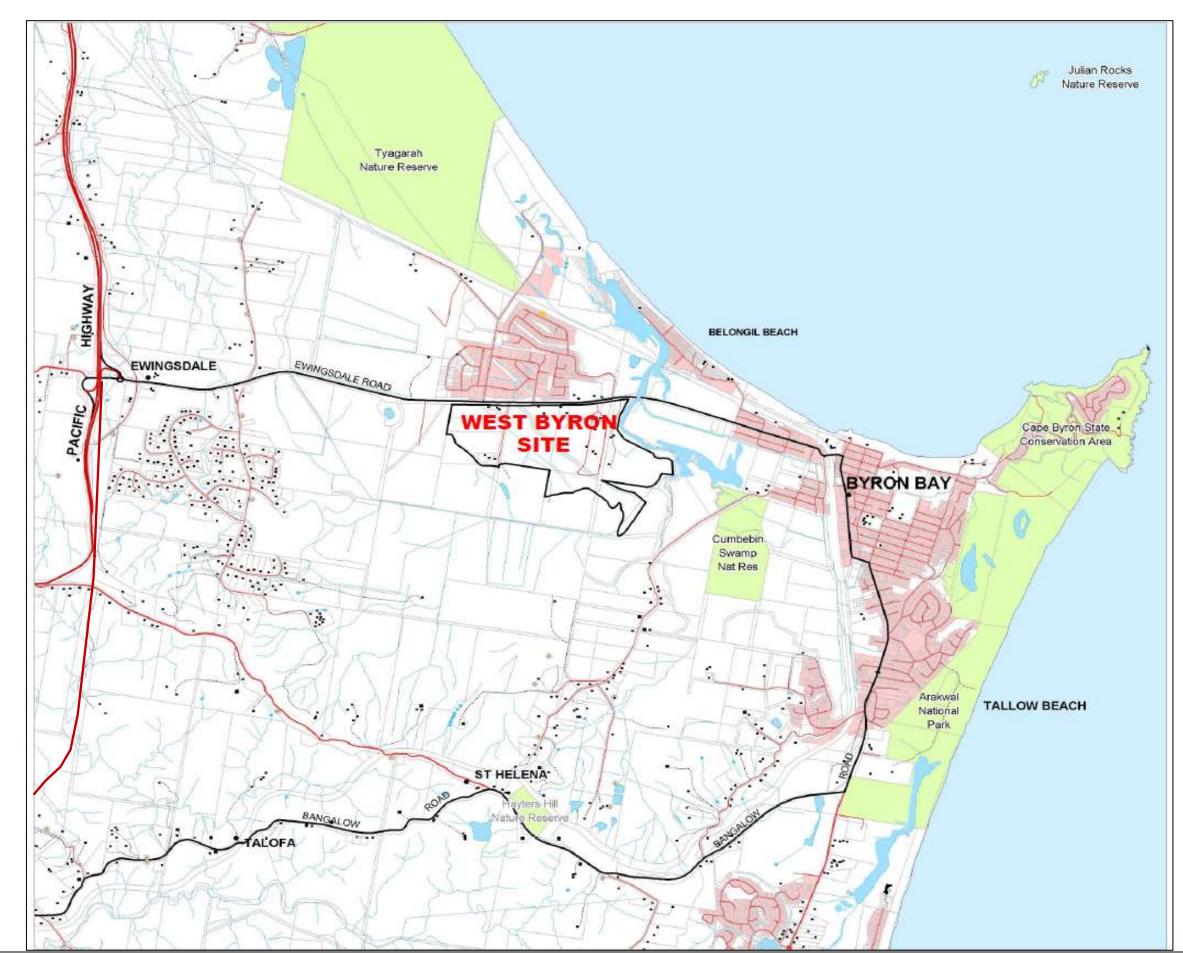

| July – August 2016   | Endorsed planning proposal submitted to Department of Planning and Environment for finalisation or dealt with by Council under delegation. |

STAFF REPORTS - SUSTAINABLE ENVIRONMENT AND ECONOMY

13.8 - ATTACHMENT 3

#### **Summary and conclusions**

In summary, the proposed amendments to BLEP1988 (WB) are intended to correct existing anomalies and to facilitate approval of a Development Application for the efficient and sustainable development of the site in accordance with its current zoning and to achieve the objectives of the FNCRS. The Strategy includes the objective of providing additional housing choice within the Byron Bay area for future residents and the proposed amendments will assist in achieving this objective.

# **Appendix 1 Locality and Site Map**



# **Appendix 2 Existing Subdivision Layout**





Amendments:

Notes: Taken 200m 100m

(A) EASEMENT TO DRAIN WATER SHIDE (DE 62778)

(B) EASEMENT FOR PPELINE SHIDE (DE9080) (DP 637701)

Disc batto et :

- In relat integrey insures - SEX Proteit 21 SE 2015

- The Integrey insures - SEX Proteit 21 SE 2015

- The Integrey insures - SEX Proteit 21 SE 2015

- Sex Protein are not prese integrated.

- Title area a and distances it are there obtain.

Localty: BYRON BAY LGA: BYRON Parish: BYRON County: ROUS 
 Port 15024-1C
 Datum NA
 Surveyor: PF

 Sate 08.09.2015
 Origin NA
 Drawn SB

 RR 1.5000 @ A2
 RL NA
 Checked: PF

 FB NA
 Contour NA
 Deta Files: D01,M01

 Coord ASSUMED
 LB NA
 Sheet: 1 of 2

PLAN SHOWING PROPOSED SUBDIVISION OF LOT 9 OP 11021, LOTS 5-8-6 BP622736, LOT 2 DP 919403, LOTS 1-