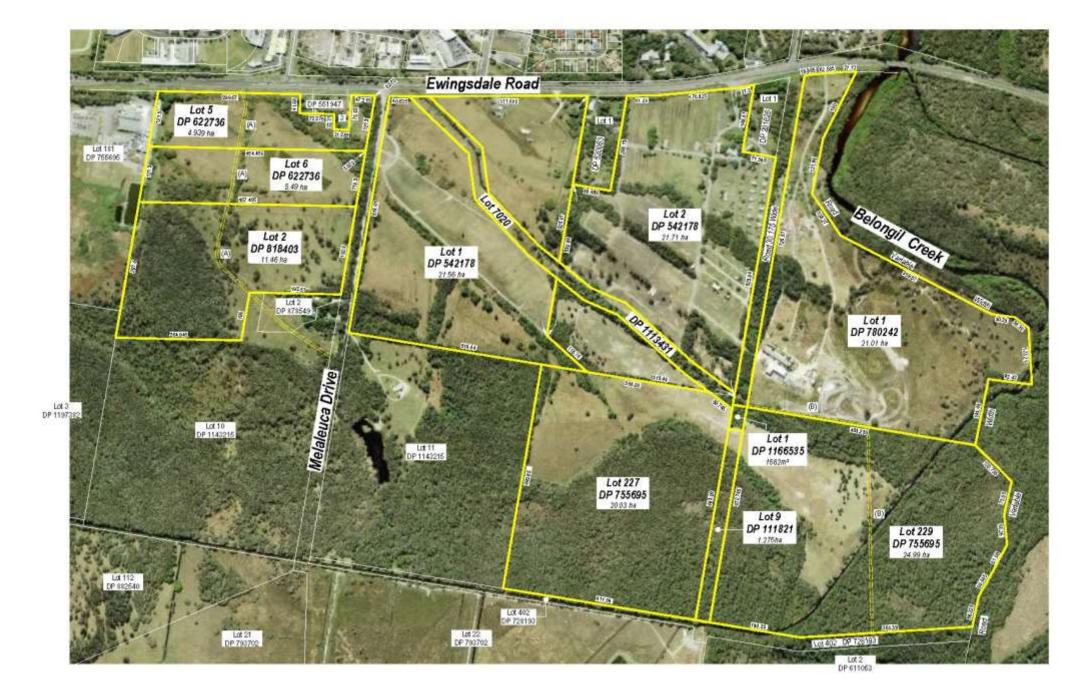

osal submitted to Department of Planning and Environment for finalisation or dealt with by Council under delegation. |

STAFF REPORTS - SUSTAINABLE ENVIRONMENT AND ECONOMY

13.8 - ATTACHMENT 3

#### **Summary and conclusions**

In summary, the proposed amendments to BLEP1988 (WB) are intended to correct existing anomalies and to facilitate approval of a Development Application for the efficient and sustainable development of the site in accordance with its current zoning and to achieve the objectives of the FNCRS. The Strategy includes the objective of providing additional housing choice within the Byron Bay area for future residents and the proposed amendments will assist in achieving this objective.

# **Appendix 1 Locality and Site Map**



# **Appendix 2 Existing Subdivision Layout**





Amendments:

Notes: Taken 200m 100m

(A) EASEMENT TO DRAIN WATER SHIDE (DE 62778)

(B) EASEMENT FOR PPELINE SHIDE (DE9080) (DP 637701)

Disc batto et :

- In relat integrey insures - SEX Proteit 21 SE 2015

- The Integrey insures - SEX Proteit 21 SE 2015

- The Integrey insures - SEX Proteit 21 SE 2015

- Sex Protein are not prese integrated.

- Title area a and distances it are there obtain.

Localty: BYRON BAY LGA: BYRON Parish: BYRON County: ROUS 
 Port 15024-1C
 Datum NA
 Surveyor: PF

 Sate 08.09.2015
 Origin NA
 Drawn SB

 RR 1.5000 @ A2
 RL NA
 Checked: PF

 FB NA
 Contour NA
 Deta Files: D01,M01

 Coord ASSUMED
 LB NA
 Sheet: 1 of 2

PLAN SHOWING PROPOSED SUBDIVISION OF LOT 9 OP 11021, LOTS 5-8-6 BP622736, LOT 2 DP 919403, LOTS 1-8-2 DP 942176, LOTS 227-8-229 DP 75995, LOT BP 7