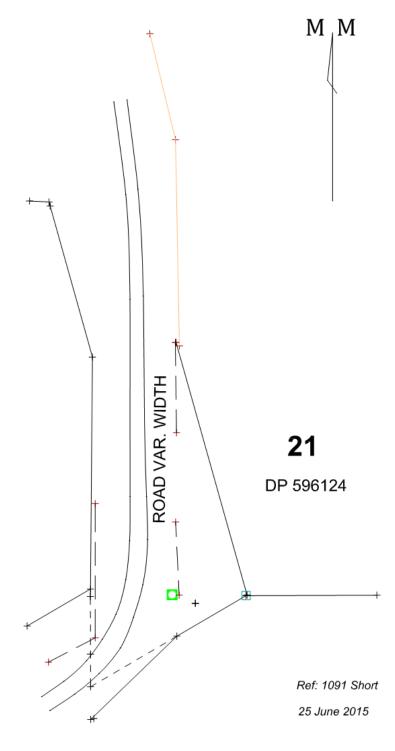

Professional Engineers and Scientists 133 Scarrabelottis Road, Nashua NSW 2479 T: 02 6629 1552 F: 02 6629 1566

E: office@aldersonassociates.com.au W: www.aldersonassociates.com.au

#### Civil Engineering

Roads, Driveways, Stormwater, Flooding, Traffic, Earthworks Structural Engineering

New Structures, Additions and Alterations including;

Foundations, Wind Bracing & Tie Down, Framing, Retaining Walls Environmental Assessments

Contaminated Land Assessments (SEPP 55), Acoustics & Noise Assessments Wastewater Management, Acid Sulfate Soil Assessments, Water Quality Assessment.

House Plan Drafting and BASIX Certificates

1

EN CHELSWORTH B.Surv., M.I.S. gistered Land & Engineering Surveyor

1357 Terania Creek Road The Channon NSW 2480 Tel/Fax (02) 66886120 Email: ken@teraniacreek.com.au



PLAN OF PART OF LOT 21 DP 596124

### GREG ALDERSON & ASSOCIATES.

A.B.N. 58 594 160 789

### CHARTERED PROFESSIONAL ENGINEERS & SCIENTISTS

Our Ref: 12135 Your Ref:

16 September, 2015

General Manager Byron Shire Council PO Box 219 MULLUMBIMBY NSW 2482

#### Purchase of Road Reserve at Lot 21 DP 596124, 365 Booyong Road, Nashua

Dear Sir/ Madam,

We are writing on behalf of our client Greg Short who is requesting to purchase a portion of the road reserve located in front of his property at Lot 21 DP596124, 365 Booyong Road Nashua.

A survey of the property completed by Ken Chelsworth on the 25<sup>th</sup> of June 2015 is attached below and shows the area requested for purchase (shaded in yellow). The area is a triangular shaped portion that adjoins Booyong Road and the client's proper