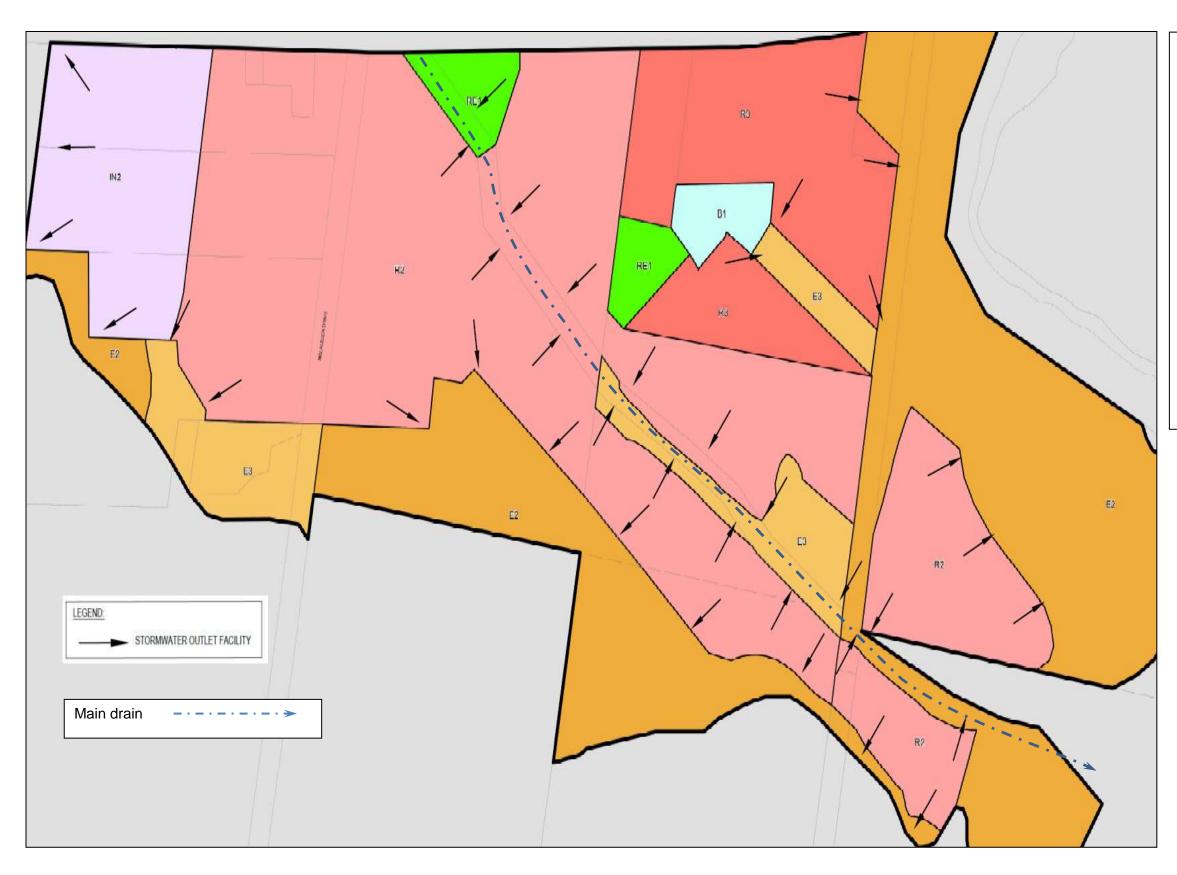

| 03<br>T1 |

MGA

19 May 2016 page 149 Attachments

### **Appendix 4 Proposed Stormwater Outlet Plan**



Notes: It is likely a perimeter road network will be proposed around the urban zoned land where it interfaces with the E2 and E3 Zone land. Urban stormwater will be collected to swales and discharged into the E Zone land for further infiltration and dispersal. Works are likely to occur at this interface with the E Zone as indicated below in the engineering plans.

The swale outlets will be graded to form low points at approximate spacing's. Stormwater outlets will employ scour protection measures to dissipate flows and generally located in cleared areas and to avoid significant vegetation. The footprint in E2 and E3 Zones for these outlets is approximately 30 m². The exact location and number will be dependent upon environmental constraints, levels and subject to detailed design, survey