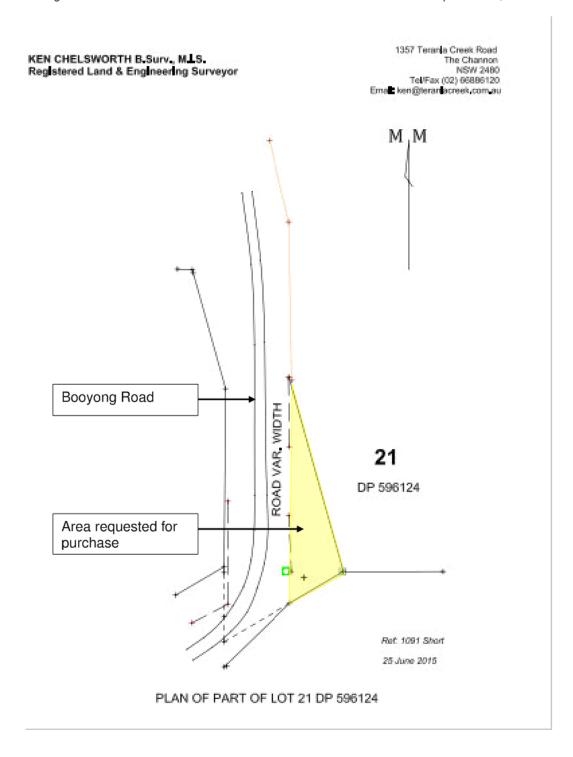

DP596124, 365 Booyong Road Nashua.

A survey of the property completed by Ken Chelsworth on the 25<sup>th</sup> of June 2015 is attached below and shows the area requested for purchase (shaded in yellow). The area is a triangular shaped portion that adjoins Booyong Road and the client's property.

Please accept this letter as a formal request for purchase and for further clarification please contact the writer.

Yours Faithfully Greg Alderson

**Greg Alderson** 

Chartered Professional Engineer
Attachment: Ken Chelsworth Survey

Mollin

∠ ¢Greg Short

133 Scarrabelottis Road NASHUA NSW 2479
Telephone. (02) 6629 1552 & Facsimile. (02) 6629 1566, E-Mail: office@aldersonassociates.com.au
MEMBER OF THE CIVIL COLLEGE, NATIONAL REGISTERED CIVIL ENGINEER, RPEQ 4907

• Page 2 September 16, 2015



REPORTS OF COMMITTEES - SUSTAINABLE ENVIRONMENT AND ECONOMY 14.1 - ATTACHMENT 1

# MINUTES OF MEETING



# SUSTAINABLE ECONOMY COMMITTEE MEETING

Venue Conference Room, Station Street, Mullumbimby

Thursday, 3 March 2016

Time 11.00am

REPORTS OF COMMITTEES - SUSTAINABLE ENVIRONMENT AND ECONOMY 14.1 - ATTACHMENT 1

Minutes of the Sustainable Economy Committee Meeting held on Thursday, 3 March 2016 File No: Error! Unknown document property name.

PRESENT: Cr S Richardson (Mayor), Cr B Cameron and Cr S Ibrahim

Staff: Shannon Burt (Director Sustainable Environment and Economy)
Jane Laverty (Economic Development and Tourism Co-ordinator)

Noreen Scott (Minute Taker), Chris Soulsby, (Development Planning Officer

S94 & S64)

Community: Damian Antico, Keith Byrne, Rob Doolan,

Dr Meredith Wra