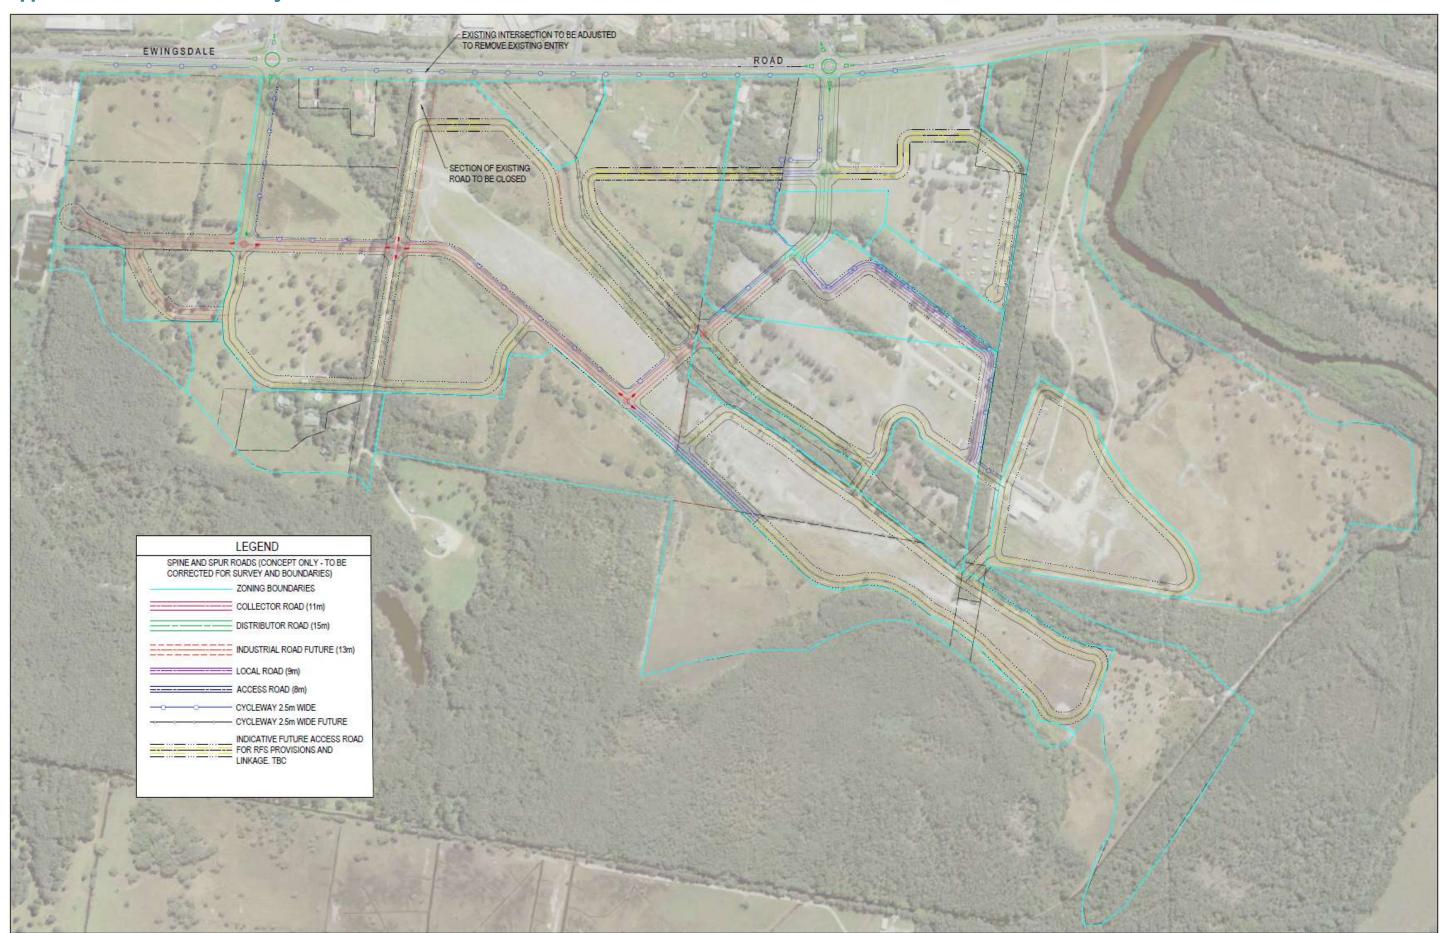

or further infiltration and dispersal. Works are likely to occur at this interface with the E Zone as indicated below in the engineering plans.

The swale outlets will be graded to form low points at approximate spacing's. Stormwater outlets will employ scour protection measures to dissipate flows and generally located in cleared areas and to avoid significant vegetation. The footprint in E2 and E3 Zones for these outlets is approximately 30 m². The exact location and number will be dependent upon environmental constraints, levels and subject to detailed design, survey and development approval.

#### STAFF REPORTS - SUSTAINABLE ENVIRONMENT AND ECONOMY





Concept Engineering Plans for Stormwater
Outlets for discharge into Environmental Zones

# **Appendix 5 Indicative Road Layout Plan**



# **Appendix 6 Vegetation Mapping**



# **Appendix 7 Restoration Management Zones**



#### STAFF REPORTS - INFRASTRUCTURE SERVICES

13.10 - ATTACHMENT 1

#### Waldron, Helen

Alderson Associates <office@aldersonassociates.com.au> From:

Wednesday, 26 August 2015 2:02 PM Sent:

To: Savage, Deanna Subject: 365 Booyong Road Attachments: 1091Short Survey.pdf

Hi Deanna.

Thanks for your time on the phone earlier this morning. As discussed our client Greg Short is looking at the possibility of purchasing a part of the road reserve that adjoins his property at 365 Booyong Road, Nashua (Lot 21 DP 596124). The part of the road reserve he is interested in is the triangular shaped area to the east of the property boundary - a survey of this is attached below.

We would appreciate any information