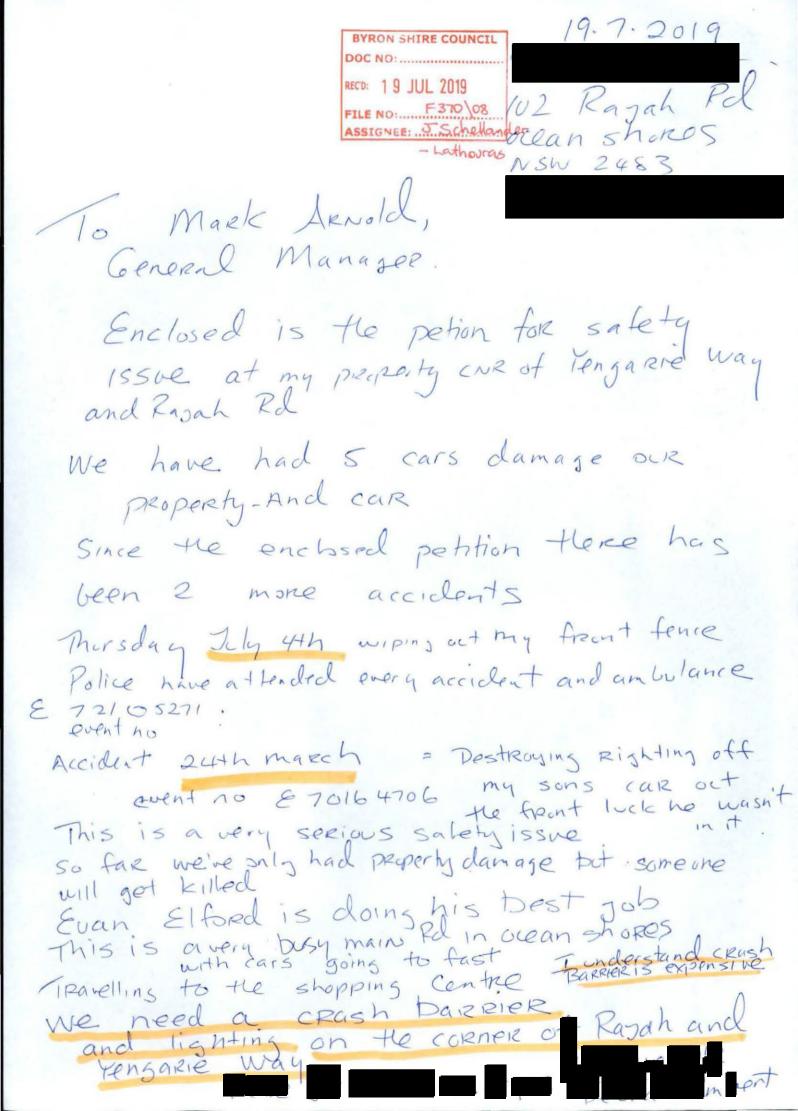

This petition is in relation to a very dangerous corner in Ocean Shores on Yengarie Way and Rajah Road. There have been 3 car accidents in eight months damaging both cars and a house at Rajah Road. Interventions need to be put in place before someone is seriously hurt.