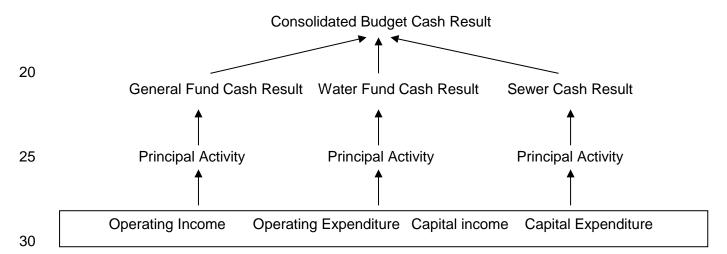

e 2019/2020 budget at its Ordinary Meeting held on 22 August 2019 via Resolution 19-390. Since 5 that date, Council has reviewed the budget taking into consideration the 2018/2019 Financial Statement results and progress through the 2019/2020 financial year.

The details of the budget review for the Consolidated, General, Water and Sewer Funds are 10 included in Attachment 1, with an itemised listing in Attachment 2. This aims to show the consolidated budget position, as well as a breakdown by Fund and Principal Activity. The document in Attachment 1 outlines the budget review and is intended to provide Councillors with more detailed information to assist with decision making regarding Council's finances.

15 Contained in the document at Attachment 1 is the following reporting hierarchy.



The pages in Attachment 1 are presented (from left to right) by showing the original budget as adopted by Council on 27 June 2019 plus the adopted carryover budgets from 2018/2019 followed by the resolutions between July and September, the September review, resolutions between October and December, the December review, resolutions between January and March, the March review, resolutions between April and June and the revote (or adjustment for this review) and then

On the far right of the Principal Activity, there is a column titled "Note". If this is populated by a 40 number, it means that there has been an adjustment in the quarterly review. This number then corresponds to the notes at the end of the Attachment 1 which explain the variation.

There is also information detailing restric