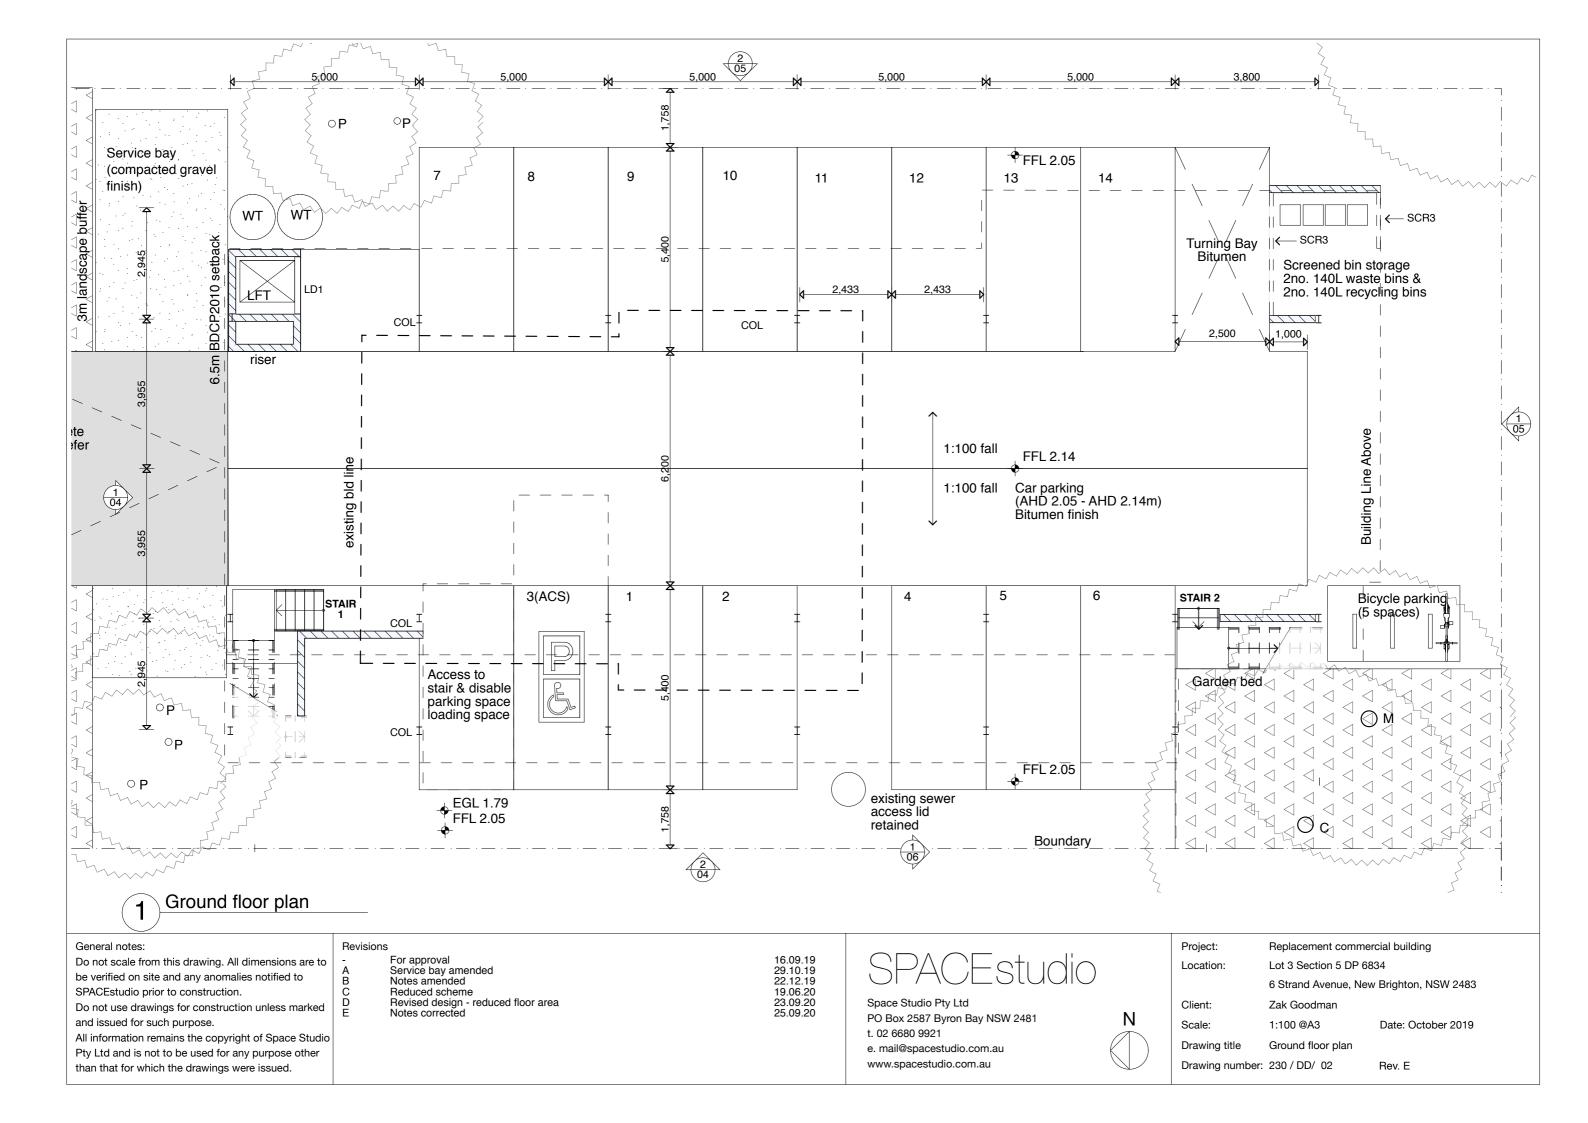

e. mail@spacestudio.com.au www.spacestudio.com.au

Replacement commercial building

6 Strand Avenue, New Brighton, NSW 2483

810.3m<sup>2</sup>

280m<sup>2</sup>

8.3m

6.5m

245L/ week

245L/ week

(10L/ 100m<sup>2</sup> / day)

10L/ 100m<sup>2</sup> / day

82m<sup>2</sup> (garden beds)

3m

14

5

Client: Zak Goodman