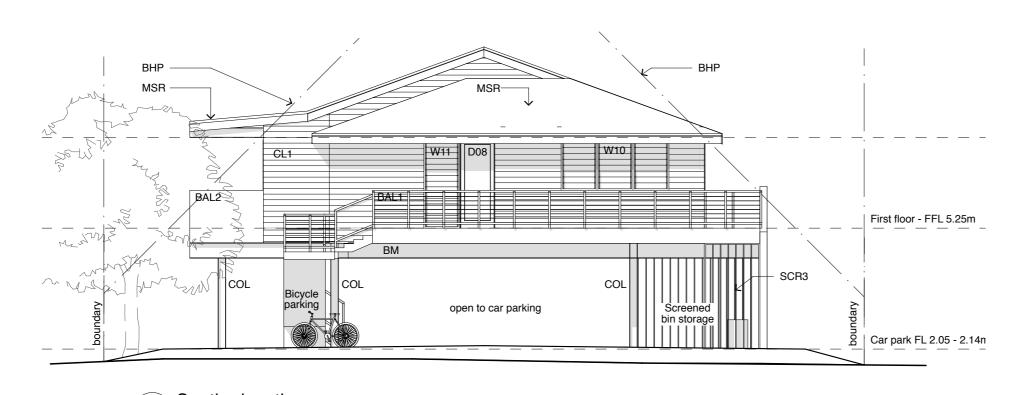

## 2 East elevation

General notes:

Do not scale from this drawing. All dimensions are to be verified on site and any anomalies notified to SPACEstudio prior to construction.

Do not use drawings for construction unless marked and issued for such purpose.

All information remains the copyright of Space Studio Pty Ltd and is not to be used for any purpose other than that for which the drawings were issued.

Revisions

- For approval
A Notes amended
B Revised design - reduced floor area
C Notes corrected

16.09.19 22.12.19 23.09.20 25.09.20 SPACEstudio

Space Studio Pty Ltd PO Box 2587 Byron Bay NSW 2481 t. 02 6680 9921 e. mail@spacestudio.com.au

e. mail@spacestudio.com.au www.spacestudio.com.au

Project: Replacement commercial building

Location: Lot 3 Section 5 DP 6834

6 Strand Avenue, New Brighton, NSW 2483

Client: Zak Goodman

Scale: 1:100 @A3 Date: October 2019

Drawing title Elevations sheet 2 of 2

Drawing number: 230 / DD/ 05 Rev C