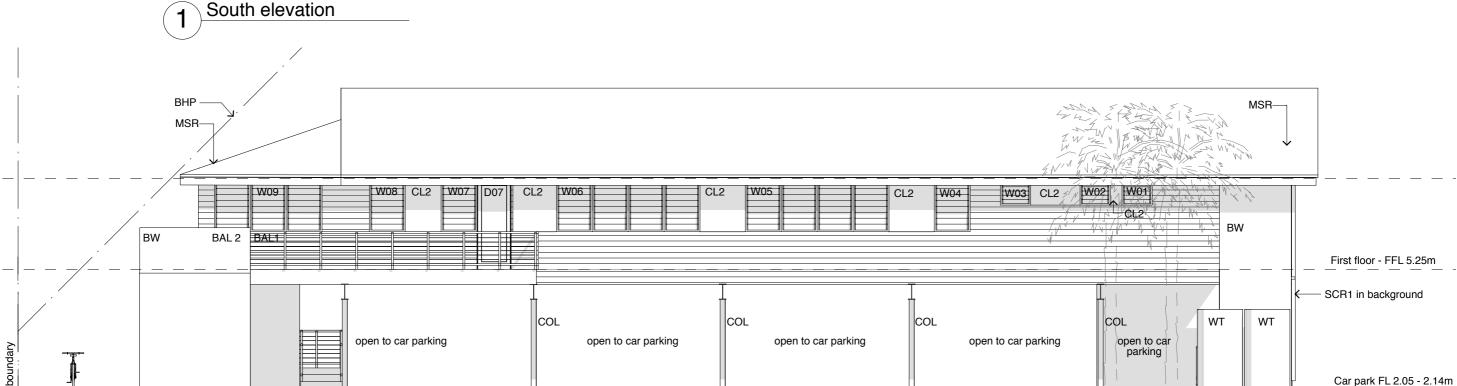

#### General notes:

Do not scale from this drawing. All dimensions are to be verified on site and any anomalies notified to SPACEstudio prior to construction.

Do not use drawings for construction unless marked and issued for such purpose.

All information remains the copyright of Space Studio Pty Ltd and is not to be used for any purpose other than that for which the drawings were issued.

#### Revisions

- For approval
A Notes amended
B Revised design - reduced floor area
C. Notes corrected

16.09.19 22.12.19 23.09.20 25.09.20

### SPACEstudio

Space Studio Pty Ltd PO Box 2587 Byron Bay NSW 2481 t. 02 6680 9921

e. mail@spacestudio.com.au www.spacestudio.com.au

Project: Replacement commercial building

Location: Lot 3 Section 5 DP 6834

6 Strand Avenue, New Brighton, NSW 2483

Client: Zak Goodman

Scale: 1:100 @A3 Date: October 2019

Drawing title Elevations sheet 1 of 2

Drawing number: 230 / DD/ 04 Rev C