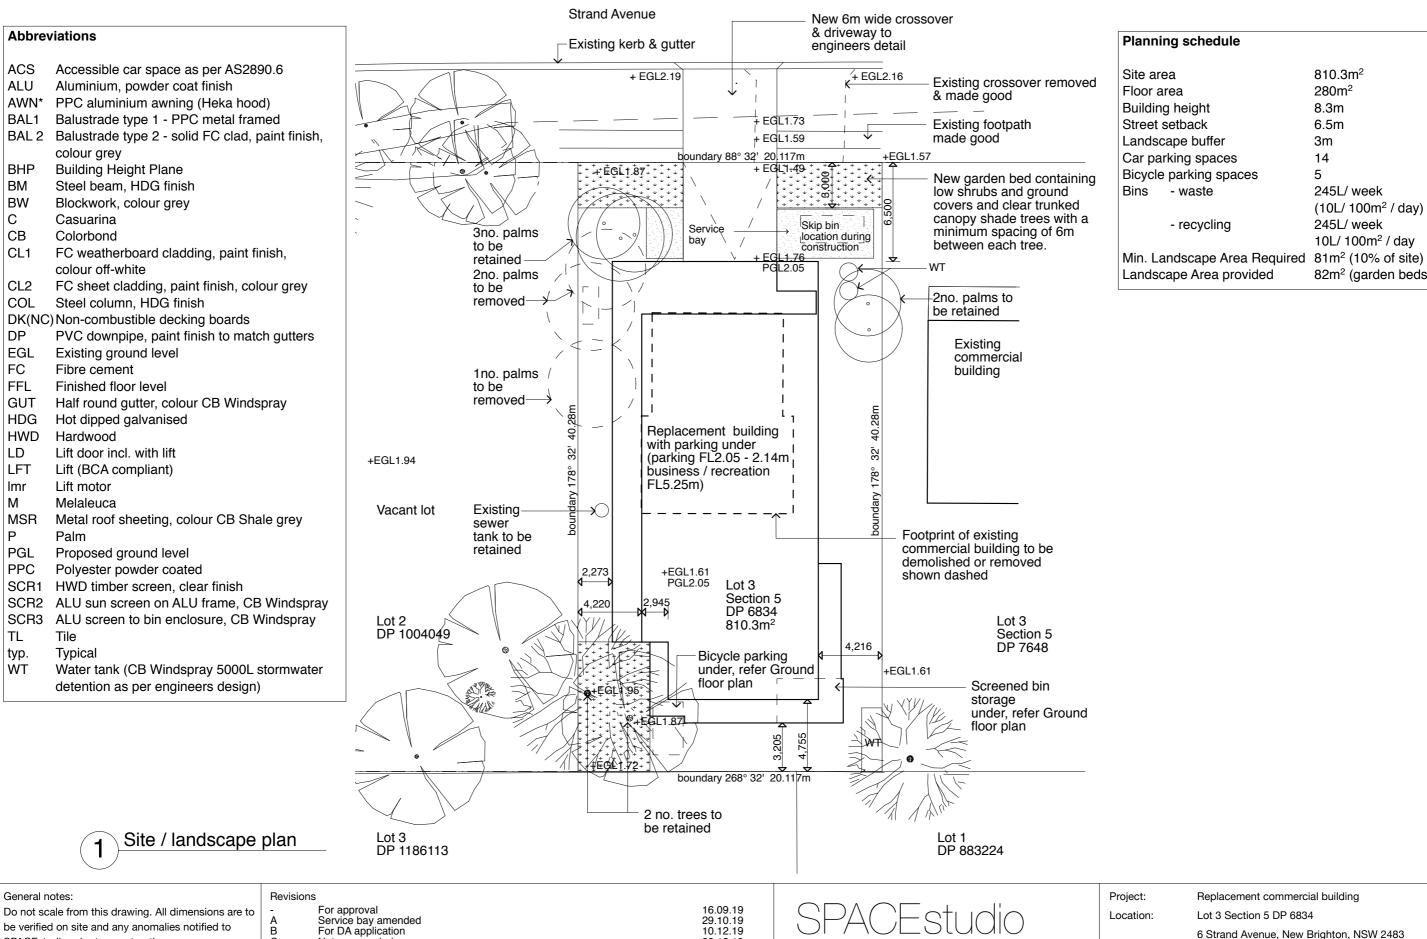

e. mail@spacestudio.com.au www.spacestudio.com.au

Replacement commercial building

6 Strand Avenue, New Brighton, NSW 2483

810.3m<sup>2</sup>

280m<sup>2</sup>

8.3m

6.5m

245L/ week

245L/ week

(10L/ 100m<sup>2</sup> / day)

10L/ 100m<sup>2</sup> / day

82m<sup>2</sup> (garden beds)

3m

14

5

Client: Zak Goodman

Scale: 1:250 @A3 Date: October 2019

Drawing title Site / landscape plan

Drawing number: 230 / DD/ 01 Rev. G