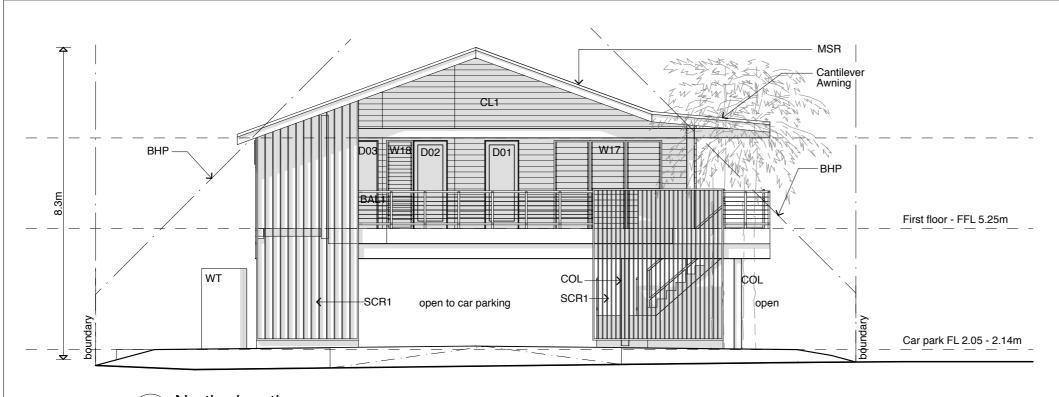

# West elevation

#### General notes:

Do not scale from this drawing. All dimensions are to be verified on site and any anomalies notified to SPACEstudio prior to construction.

Do not use drawings for construction unless marked and issued for such purpose.

All information remains the copyright of Space Studio Pty Ltd and is not to be used for any purpose other than that for which the drawings were issued.

#### Revisions

- For approval
A Notes amended
B Revised design - reduced floor area
C. Notes corrected

16.09.19 22.12.19 23.09.20 25.09.20

### SPACEstudio

Space Studio Pty Ltd PO Box 2587 Byron Bay NSW 2481 t. 02 6680 9921

e. mail@spacestudio.com.au www.spacestudio.com.au

Project: Replacement commercial building

Location: Lot 3 Section 5 DP 6834

6 Strand Avenue, New Brighton, NSW 2483

Client: Zak Goodman

Scale: 1:100 @A3 Date: October 2019

Drawing title Elevations sheet 1 of 2

Drawing number: 230 / DD/ 04 Rev C