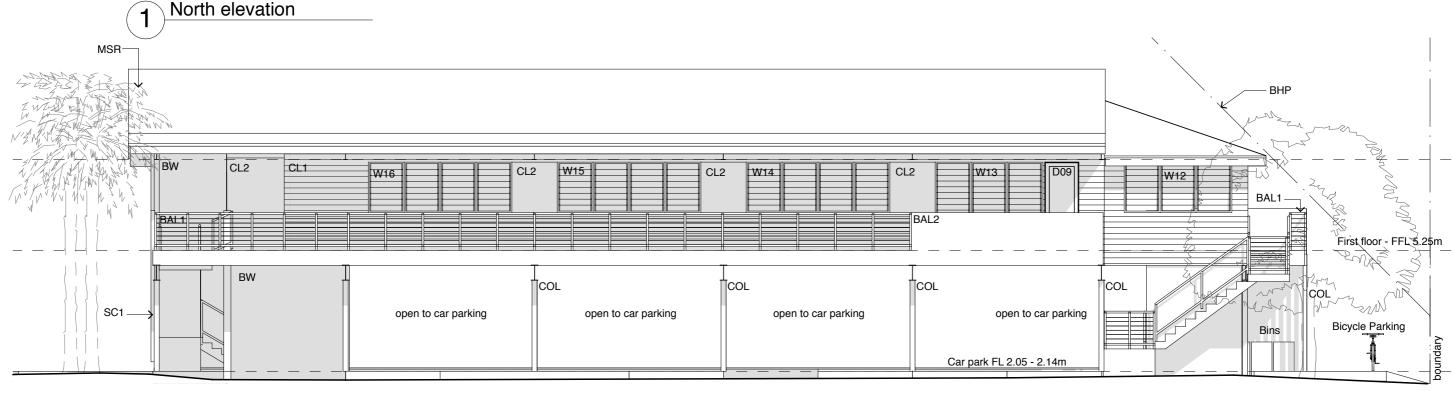

## 2 East elevation

General notes:

Do not scale from this drawing. All dimensions are to be verified on site and any anomalies notified to SPACEstudio prior to construction.

Do not use drawings for construction unless marked and issued for such purpose.

All information remains the copyright of Space Studio Pty Ltd and is not to be used for any purpose other than that for which the drawings were issued.

Revisions

- For approval
A Notes amended
B Revised design - reduced floor area
C Notes corrected

16.09.19 22.12.19 23.09.20 25.09.20 SPACEstudio

Space Studio Pty Ltd PO Box 2587 Byron Bay NSW 2481 t. 02 6680 9921 e. mail@spacestudio.com.au

e. mail@spacestudio.com.au www.spacestudio.com.au

Project: Replacement commercial building

Location: Lot 3 Section 5 DP 6834

6 Strand Avenue, New Brighton, NSW 2483

Client: Zak Goodman

Scale: 1:100 @A3 Date: October 2019

Drawing title Elevations sheet 2 of 2

Drawing number: 230 / DD/ 05 Rev C