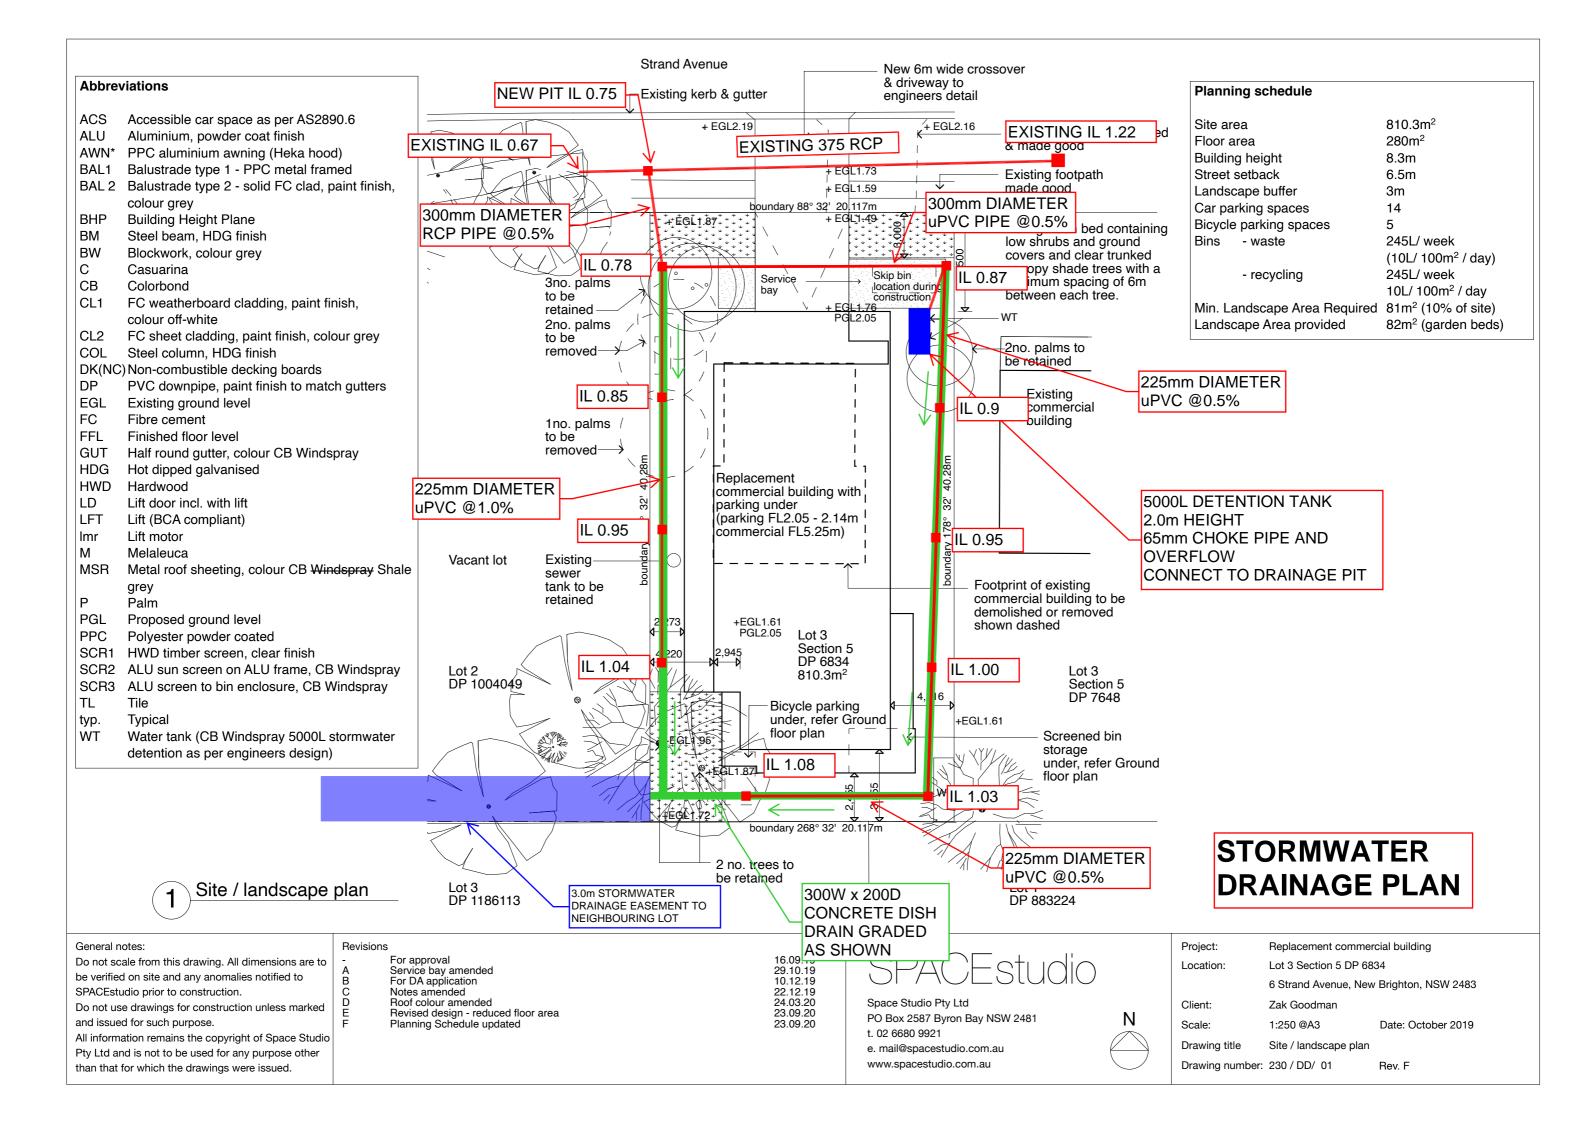

e. mail@spacestudio.com.au www.spacestudio.com.au

Replacement commercial building

6 Strand Avenue, New Brighton, NSW 2483

810.3m<sup>2</sup>

280m<sup>2</sup>

8.3m

6.5m

245L/ week

245L/ week

(10L/ 100m<sup>2</sup> / day)

10L/ 100m<sup>2</sup> / day

82m<sup>2</sup> (garden beds)

3m

14

5

Client: Zak Goodman