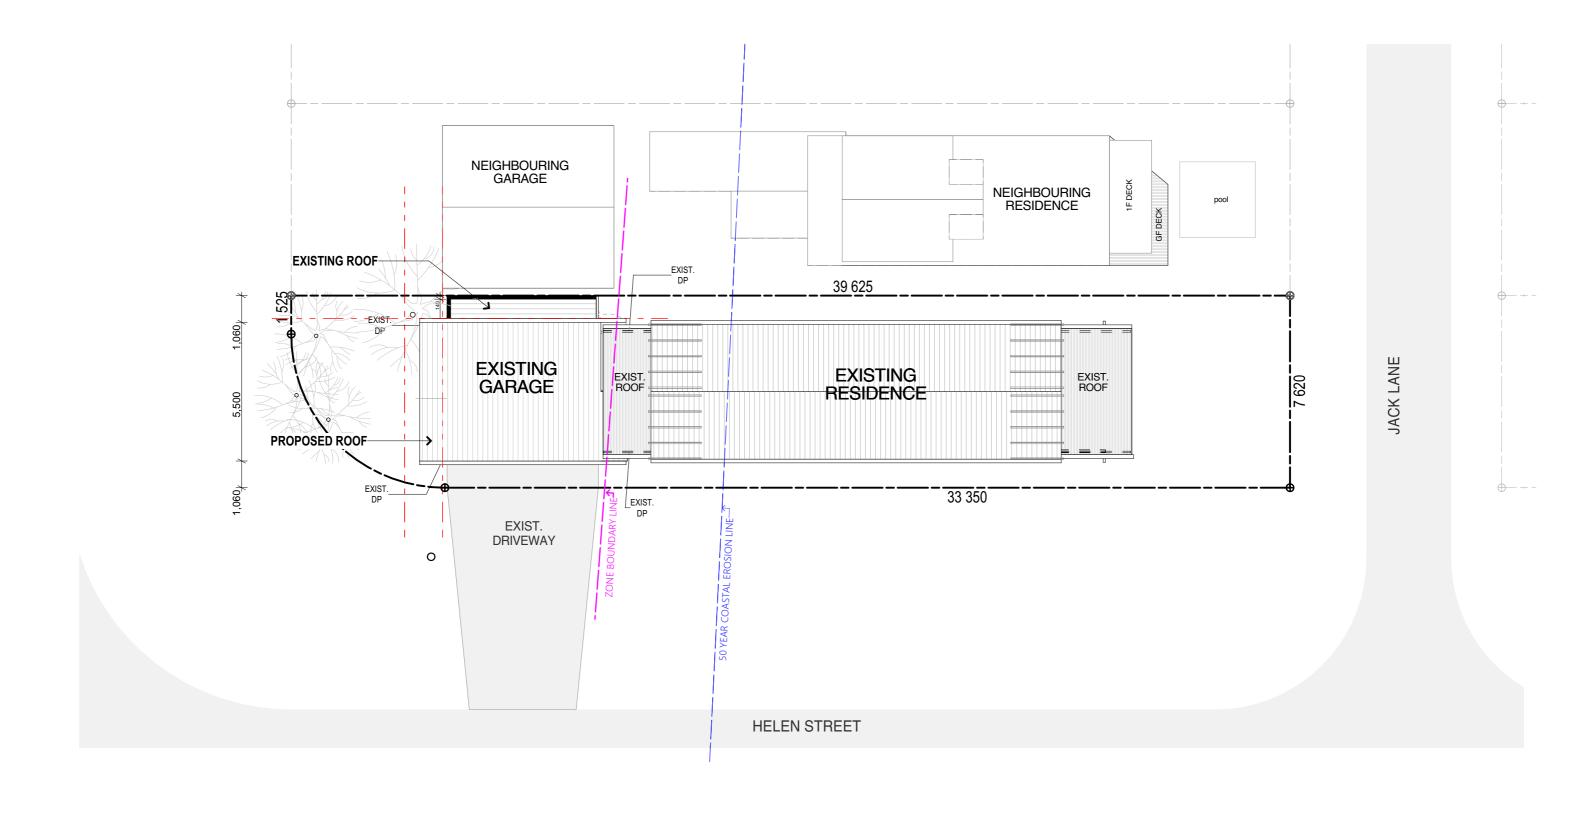

| TRENTON & BEC JAMIESON                         | All building works to be carried out in accordance with the Building Code of   | Issue Date | Issue ID | Issue Name | ALTERATION | ONS & ADDITION | 1 Beach Avenue | , South Golden E | Beach NORTH | SHEET TITLE        |        |      |
|------------------------------------------------|--------------------------------------------------------------------------------|------------|----------|------------|------------|----------------|----------------|------------------|-------------|--------------------|--------|------|
| TRENTON & BEC JAINIESON                        |                                                                                | 5/12/2020  | 01       | Issue      |            |                |                |                  | _           |                    |        |      |
| M: 0411 662 944   E: trentonjamieson@gmail.com | Australia (BCA) and to the satisfaction of the principle certifying authority. | 26/02/2021 | 02       | DA DRAFT   | 1          |                |                |                  |             | PROPOSED SITE PLAN |        |      |
|                                                | Builders/Contractors are to verify all dimensions prior to commencement of     | 7/03/2021  | 03       | DA ISSUE   | JOB NAME   |                |                | AD               | DRESS       |                    |        |      |
|                                                | site work or off-site fabrication. Figured dimensions take precedence - do     | 20/03/2021 | 05       | DA ISSUE   |            | T              |                | T                | DIDED       | BWOND              | OTATIO | DEV/ |
|                                                | not scale.                                                                     | 12/05/2021 | 07       | DA ISSUE   | 20-02      | 37             | 31166          | 1:150            | PAPER       | DWG NO.            | STATUS | REV  |
|                                                |                                                                                |            |          |            | JOB NO.    | LOT            | D.P.           | SCALE            | A3          | DA 1.02            |        | 05   |