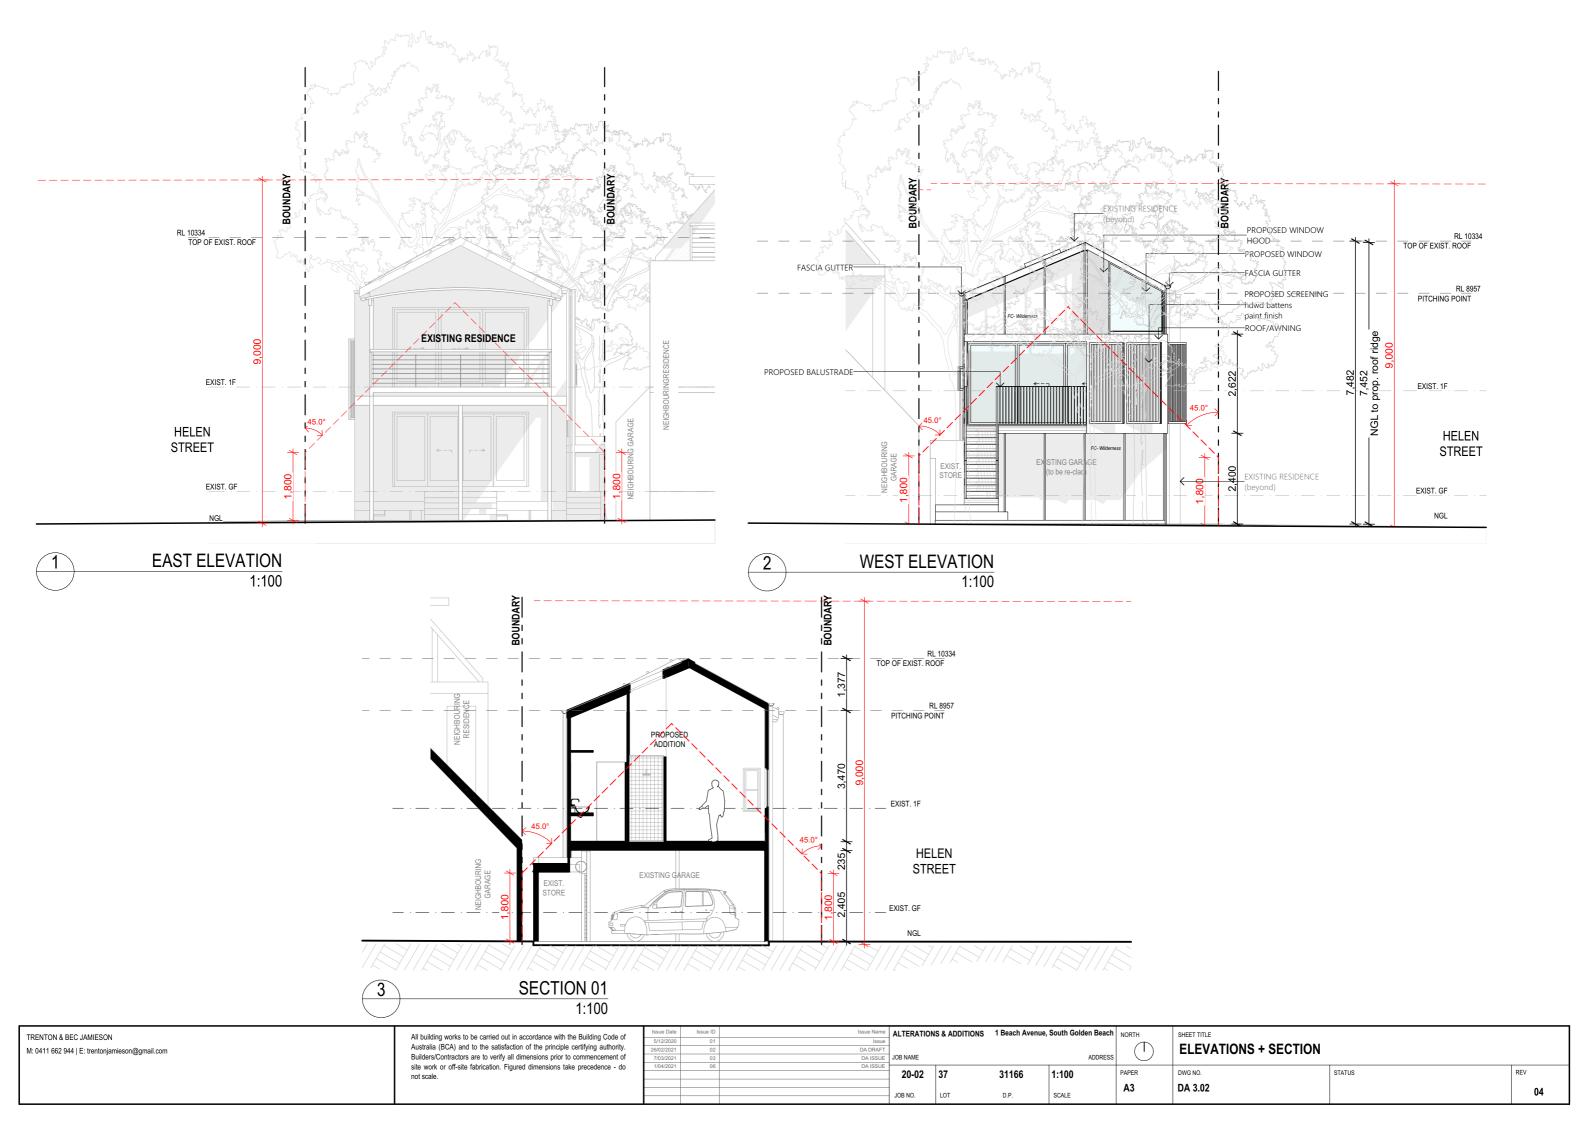

NORTH ELEVATION 1:100

SOUTH ELEVATION 1:100

ALTERATIONS & ADDITIONS 1 Beach Avenue, South Golden Beach NORTH SHEET TITLE TRENTON & BEC JAMIESON All building works to be carried out in accordance with the Building Code of Australia (BCA) and to the satisfaction of the principle certifying authority. Builders/Contractors are to verify all dimensions prior to commencement of **ELEVATIONS** M: 0411 662 944 | E: trentonjamieson@gmail.com DA ISSUE JOB NAME ADDRESS site work or off-site fabrication. Figured dimensions take precedence - do STATUS 20-02 37 DWG NO. 31166 1:100 Α3 DA 3.01 03 JOB NO. D.P. SCALE