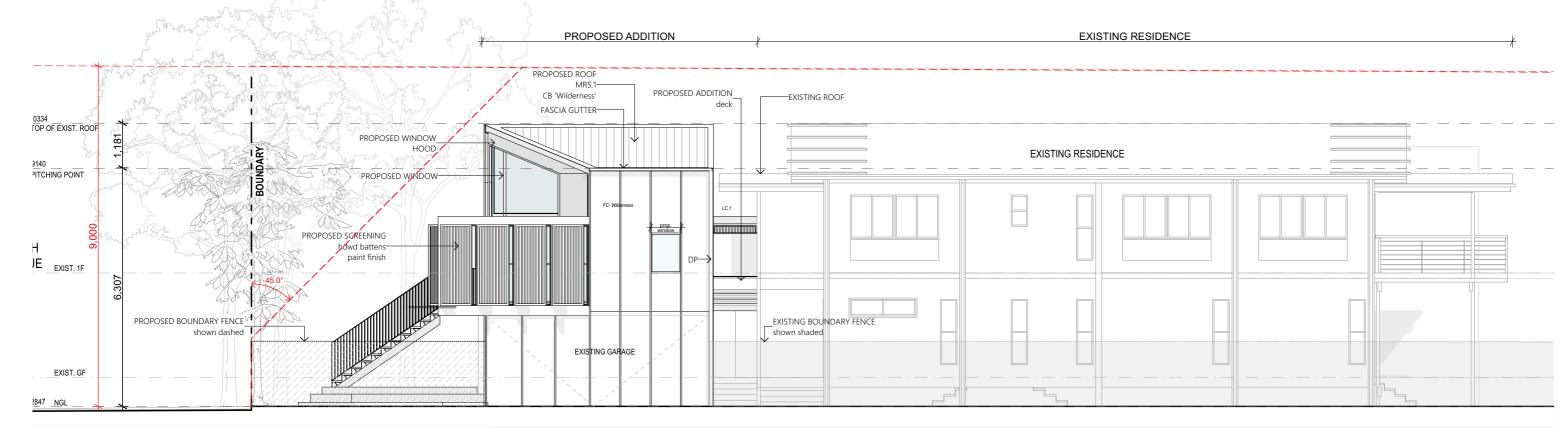

NORTH ELEVATION 1:100

SOUTH ELEVATION 1:100

ALTERATIONS & ADDITIONS 1 Beach Avenue, South Golden Beach NORTH SHEET TITLE TRENTON & BEC JAMIESON All building works to be carried out in accordance with the Building Code of Australia (BCA) and to the satisfaction of the principle certifying authority. Builders/Contractors are to verify all dimensions prior to commencement of **ELEVATIONS** M: 0411 662 944 | E: trentonjamieson@gmail.com DA ISSUE JOB NAME ADDRESS site work or off-site fabrication. Figured dimensions take precedence - do STATUS 20-02 37 DWG NO. 31166 1:100 Α3 DA 3.01 03 JOB NO. D.P. SCALE