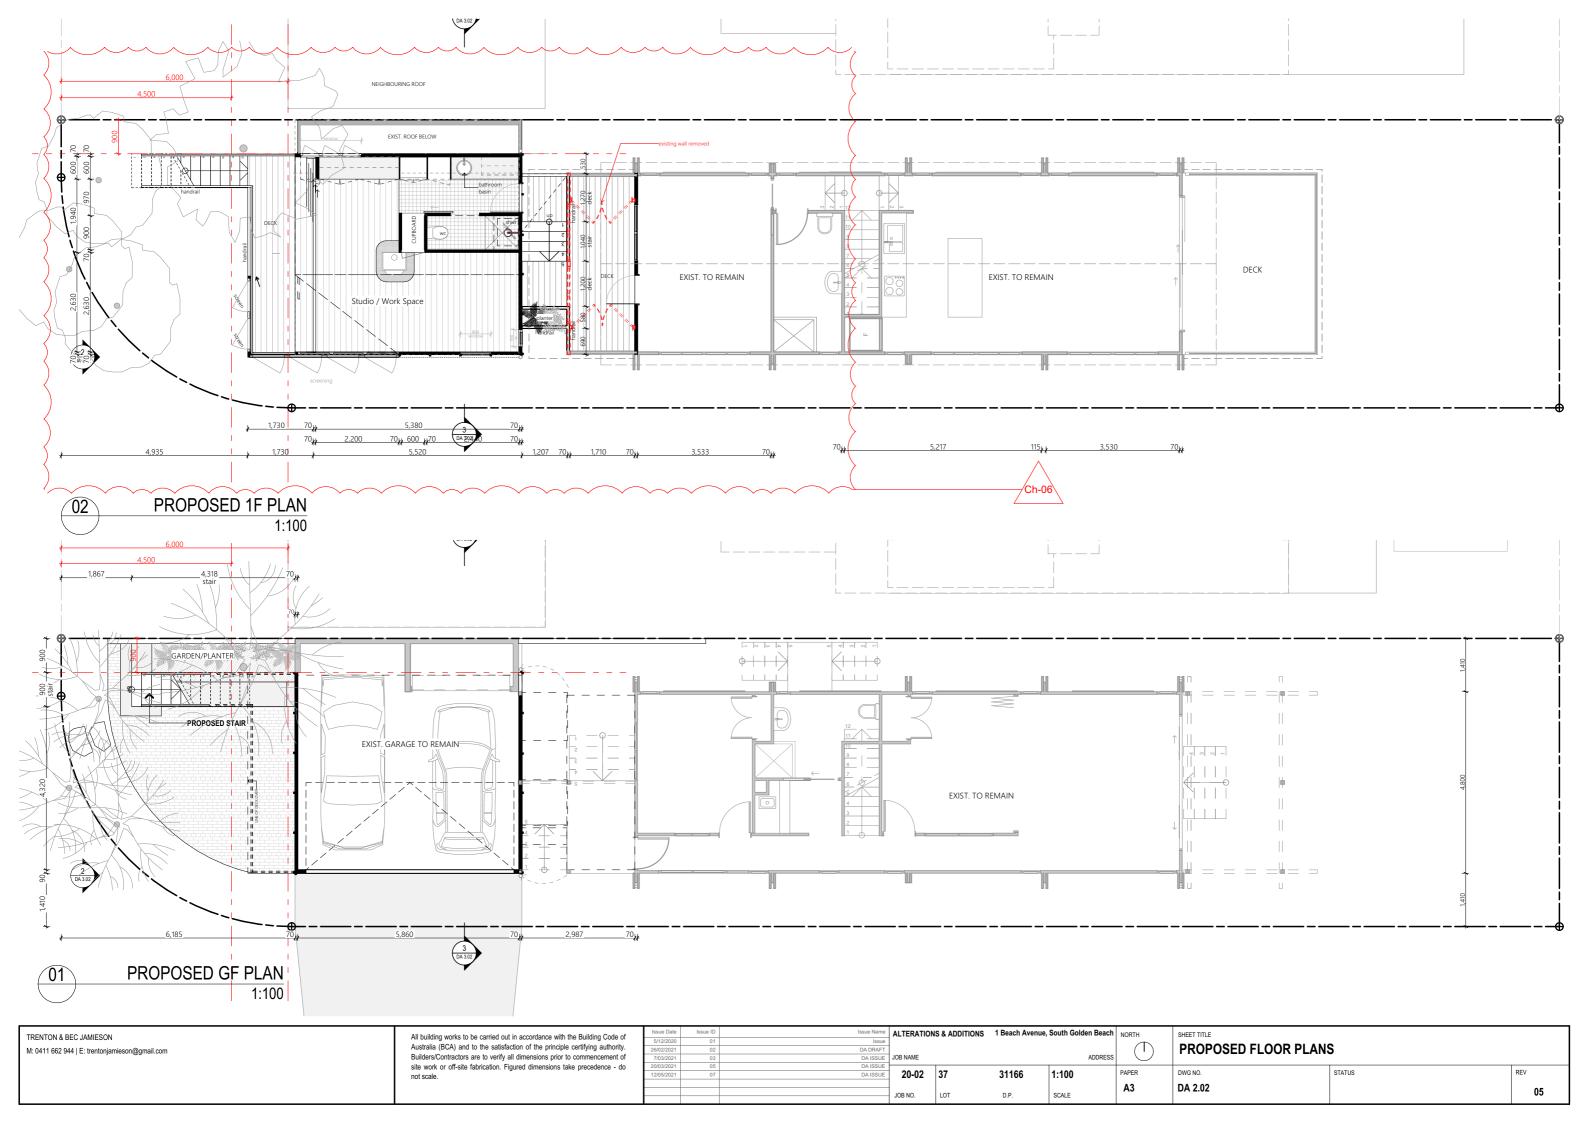

| FLOOR SPACE RATIO |                     |
|-------------------|---------------------|
| Location          | Area                |
| EXISTING 1F       | 60.84               |
| EXISTING GF       | 66.04               |
| PROPOSED ADDITION | 27.30               |
|                   | 154.18 m            |
| TOTAL SITE AREA   | 290.9M <sup>2</sup> |
| FLOOR SPACE RATIO | 53.0%               |
|                   |                     |