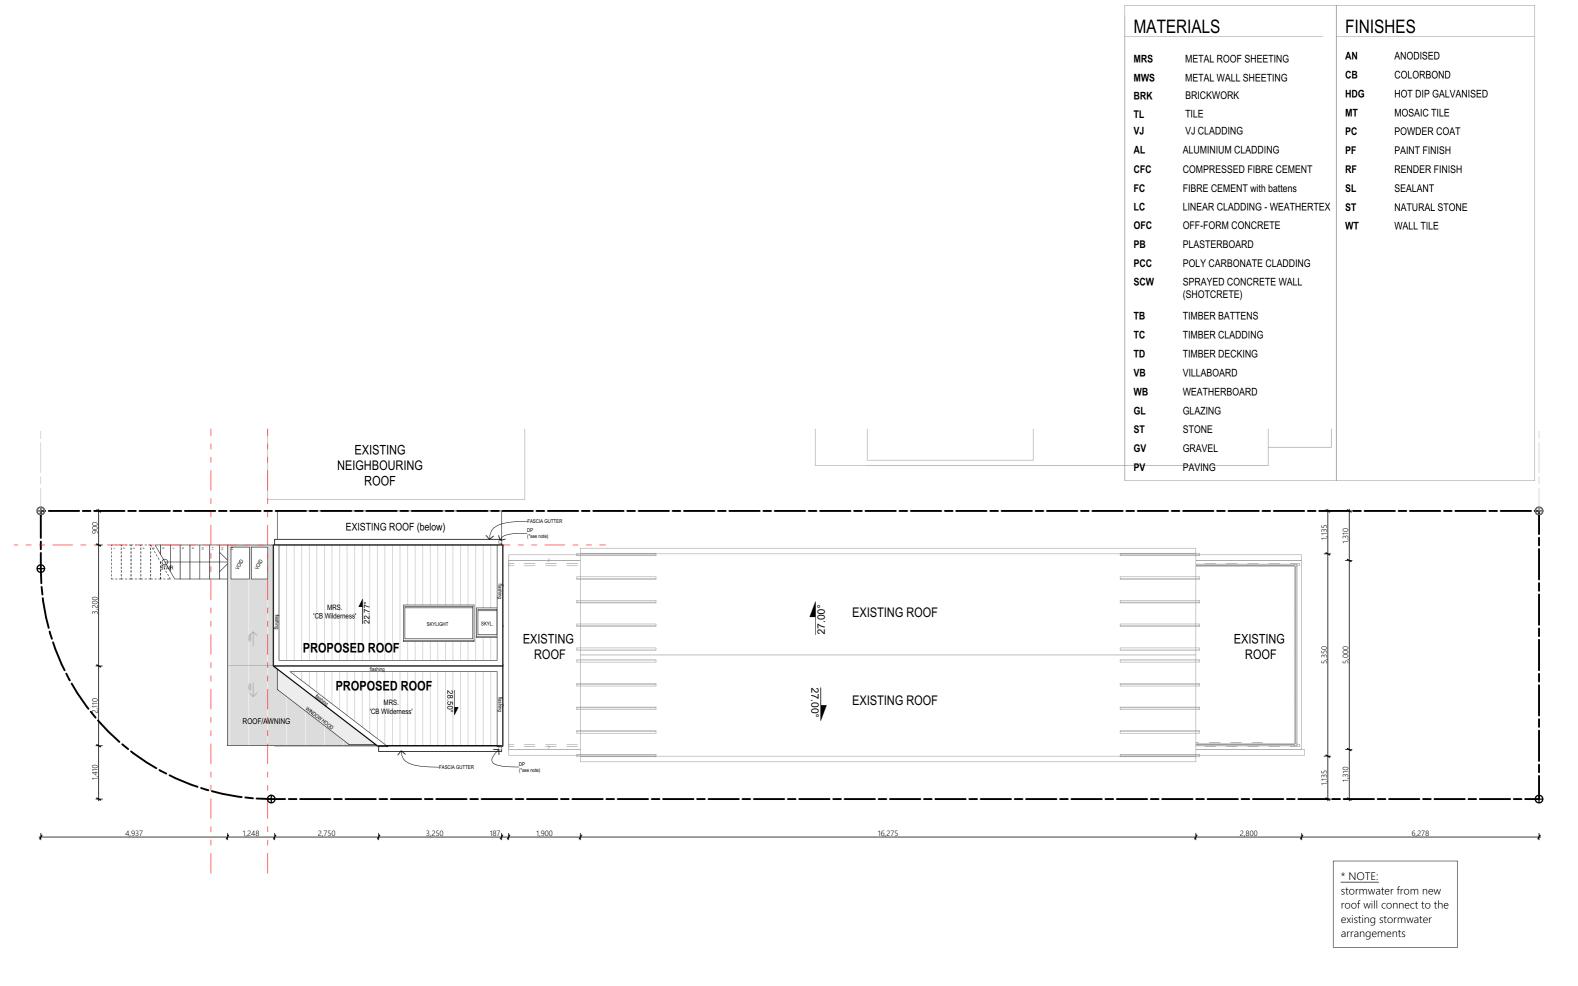

| MAT                                       | ERIALS                                                                                                                                                                                                                      | FINIS                          | SHES                                                                                                                     |
|-------------------------------------------|-----------------------------------------------------------------------------------------------------------------------------------------------------------------------------------------------------------------------------|--------------------------------|--------------------------------------------------------------------------------------------------------------------------|
| MRS MWS BRK TL VJ AL CFC FC LC OFC PB PCC | METAL ROOF SHEETING METAL WALL SHEETING BRICKWORK TILE VJ CLADDING ALUMINIUM CLADDING COMPRESSED FIBRE CEMENT FIBRE CEMENT with battens LINEAR CLADDING - WEATHERTEX OFF-FORM CONCRETE PLASTERBOARD POLY CARBONATE CLADDING | AN CB HDG MT PC PF RF SL ST WT | ANODISED COLORBOND HOT DIP GALVANISED MOSAIC TILE POWDER COAT PAINT FINISH RENDER FINISH SEALANT NATURAL STONE WALL TILE |
| scw                                       | SPRAYED CONCRETE WALL<br>(SHOTCRETE)                                                                                                                                                                                        |                                |                                                                                                                          |
| TB TC TD VB WB GL ST GV PV                | TIMBER BATTENS TIMBER CLADDING TIMBER DECKING VILLABOARD WEATHERBOARD GLAZING STONE GRAVEL PAVING                                                                                                                           |                                |                                                                                                                          |

ALTERATIONS & ADDITIONS 1 Beach Avenue, South Golden Beach NORTH TRENTON & BEC JAMIESON All building works to be carried out in accordance with the Building Code of Australia (BCA) and to the satisfaction of the principle certifying authority. Builders/Contractors are to verify all dimensions prior to commencement of PROPOSED ROOF PLAN M: 0411 662 944 | E: trentonjamieson@gmail.com DA DRAFT
DA ISSUE JOB NAME ADDRESS site work or off-site fabrication. Figured dimensions take precedence - do STATUS DWG NO. 20-02 37 31166 1:100 Α3 DA 2.03 03 JOB NO. D.P. SCALE