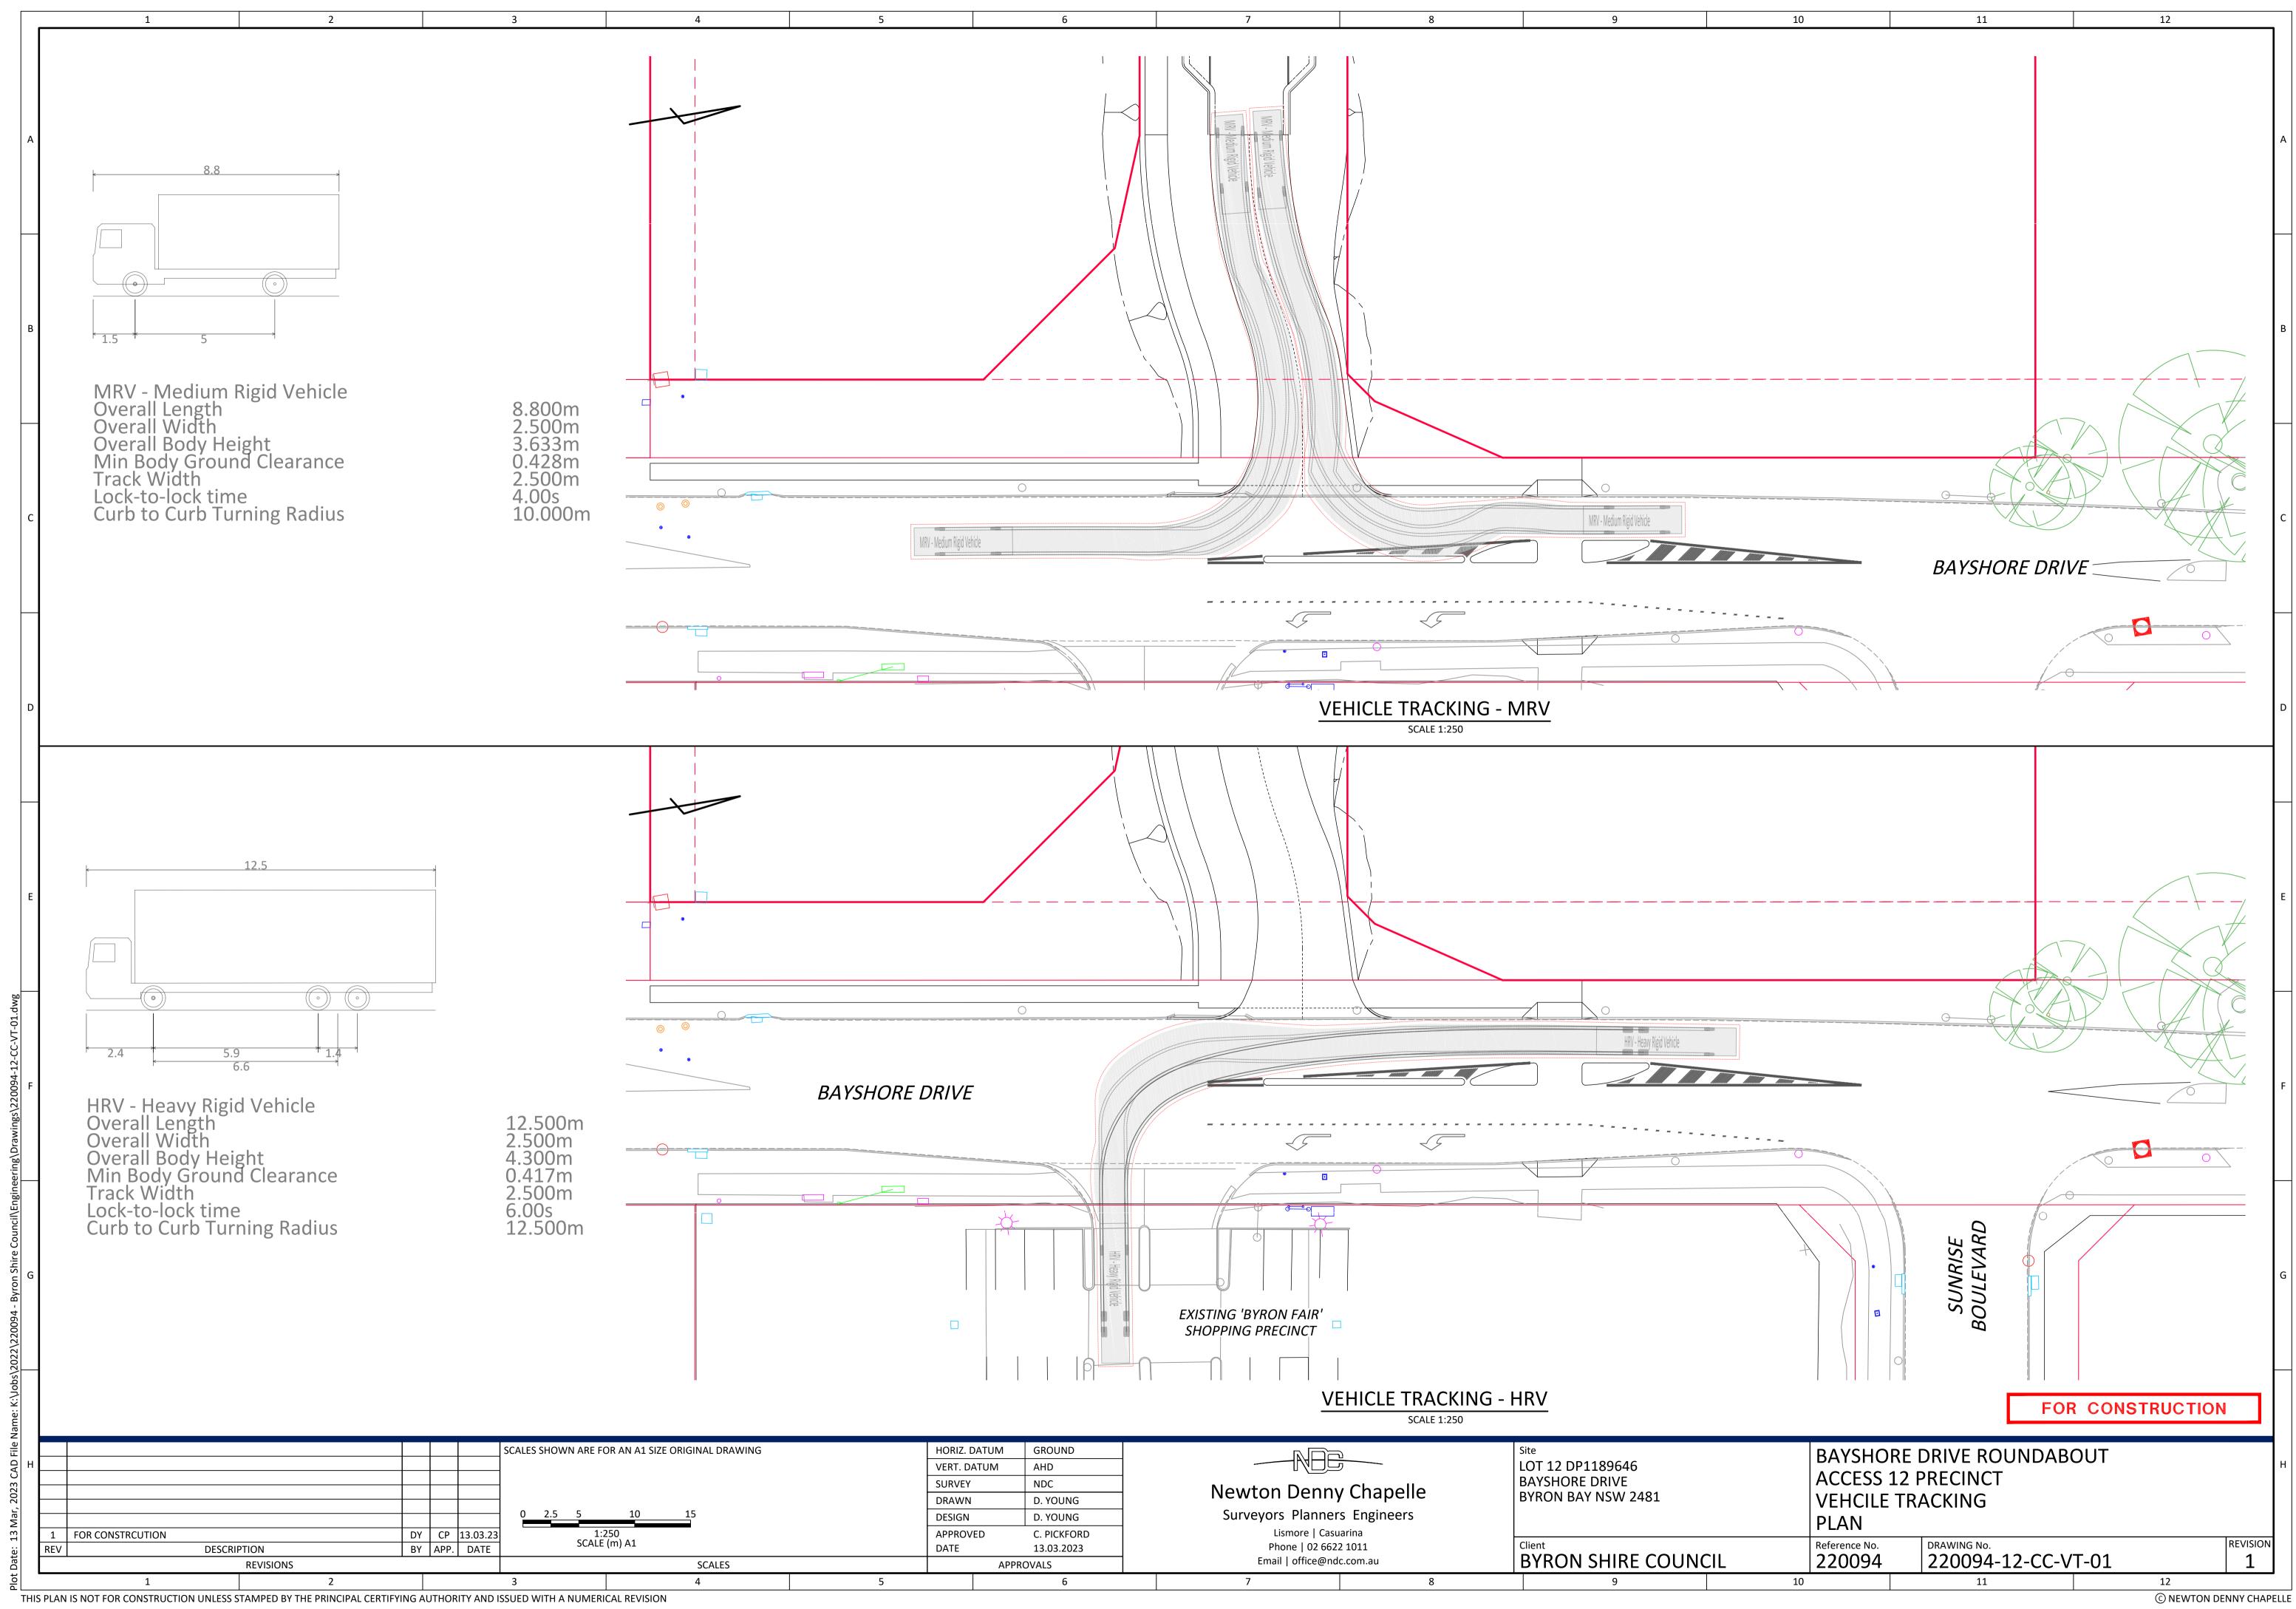

| SOVER - CONCRETE      |                                                                                  |                                                                                                                                                       |   |
| FIC ISLAND - CONCRETE |                                                                                  |                                                                                                                                                       |   |
|                       |                                                                                  |                                                                                                                                                       | В |