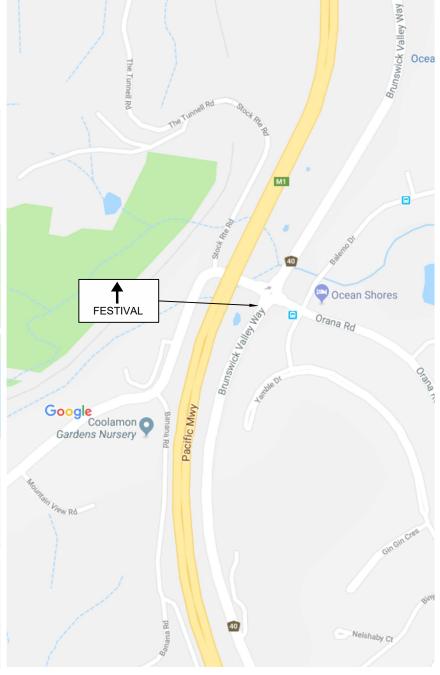

BRUNSWICK HEAD NORTH DIRECTIONAL SIGNAGE N.T.S.

Source of map: Google Maps 2018

BRUNSWICK VALLEY WAY DIRECTIONAL SIGNAGE (1) N.T.S.

Source of map: Google Maps 2018

Source of map: Google Maps 2018

DIAL BEFORE YOU DIG www.1100.com.au

|   | REV: | DESCRIPTION:        | DATE:                                            | DRAWN: | REVIEWED: | :   APPROVED: | APPROVED BY:               |                         | Ingen Consulting Pty Ltd                           | CLIENT:                                              | PROJECT:                                              | DRAWING TITLE:               |                |
|---|------|---------------------|--------------------------------------------------|--------|-----------|---------------|----------------------------|-------------------------|----------------------------------------------------|------------------------------------------------------|-------------------------------------------------------|------------------------------|----------------|
|   | 0    | Issued for approval | 07/03/23                                         | мк     | мк        | МК            | Michiel Kamphorst,         |                         | ACN: 623 948 112                                   | Secret Sounds                                        | Traffic Guidance Schemes                              | Directional signage plan - I | Brunswick      |
| Ī |      |                     |                                                  |        |           |               | MSc, BSc, RPEng, RPEQ, NER |                         | a: Alstonville, NSW                                | 6/59 Centennial Circuit                              | Splendour in the Grass 2023                           | route                        |                |
| F |      |                     |                                                  |        |           |               |                            | INGEN                   | p: +614 1726 4987                                  | Byron Bay NSW 2481                                   |                                                       |                              |                |
| ŀ |      |                     |                                                  |        |           |               | 111-11                     |                         | e: michiel@ingenconsulting.com.au                  |                                                      |                                                       | PROJECT NUMBER:              | ORIGINAL SIZE: |
| L |      |                     |                                                  |        |           |               | Signed: /// Date: 07/03/23 |                         | w: www.ingenconsulting.com.au                      |                                                      |                                                       | J1240                        | A3             |
|   |      |                     |                                                  |        |           |               |                            | ENGINEERED WITH PURPOSE | Copyright in the drawings, information and data    | recorded in this document is the property of Ingen ( | Consulting. This document and the information are     | DRAWING NUMBER:              | REVISION:      |
|   |      |                     |                                                  |        |           |               | /                          |                         | solely for the use of the authorised recipient and | this document may not be used, copied, or reprodu    | ced in whole or in part for any purpose than that for | 11240 TGSBSC4                | 0              |
| F |      |                     | <del>                                     </del> |        | +         |               |                            | _                       | which it was supplied by Ingen Consulting. This of | document shall only be used for construction if stam | ped and approved for construction.                    | 511 .5 552564                | 1              |