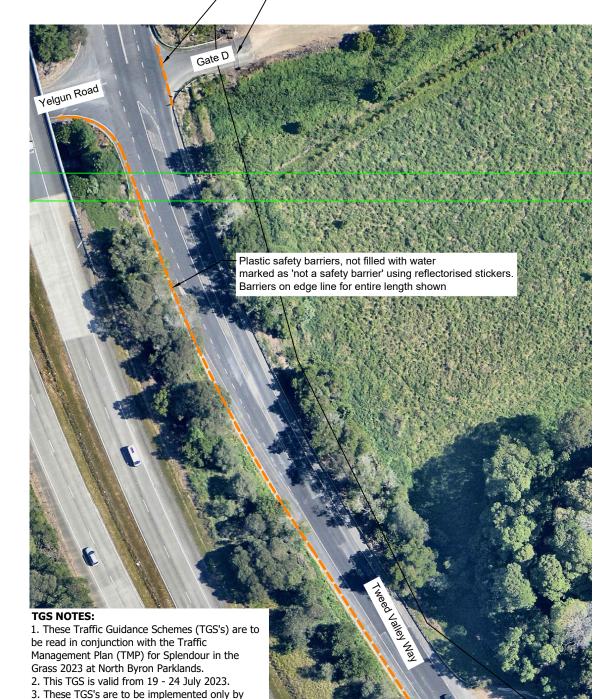

Plastic safety barriers, not filled with water marked as 'not a safety barrier' using reflectorised stickers. Barriers to block access to Gate D

Gate D to remain closed for entire event

ections of plastic barrie astic safety barriers, not filled with water marked as 'not a safety barrier' using reflectorised stickers. Barriers on edge line for entire length of adjacent guard rail For remainder of Tweed Valley Way northbound between Link Road and Yelgun Road: lace delineation cones at 18m spacing on edge line

- 1. These Traffic Guidance Schemes (TGS's) are to be read in conjunction with the Traffic Management Plan (TMP) for Splendour in the Grass 2023 at North Byron Parklands.
- 2. This TGS is valid from 19 24 July 2023.
- 3. These TGS's are to be implemented only by TfNSW certified traffic control contractors.4. Installation of signs, barriers and other traffic control devices shall be in accordance with the AS1742 series and the TfNSW Traffic Control at Work Sites version 6.0.
- 5. Adequate implementation of these TGS's is to be certified by the supervising traffic engineer prior to operation of the festival.
- 6. Spacing and location of VMS boards is approximate only, placement of VMS boards it
- such that the displays are not obscured by vegetation, and solar glare is not an issue.