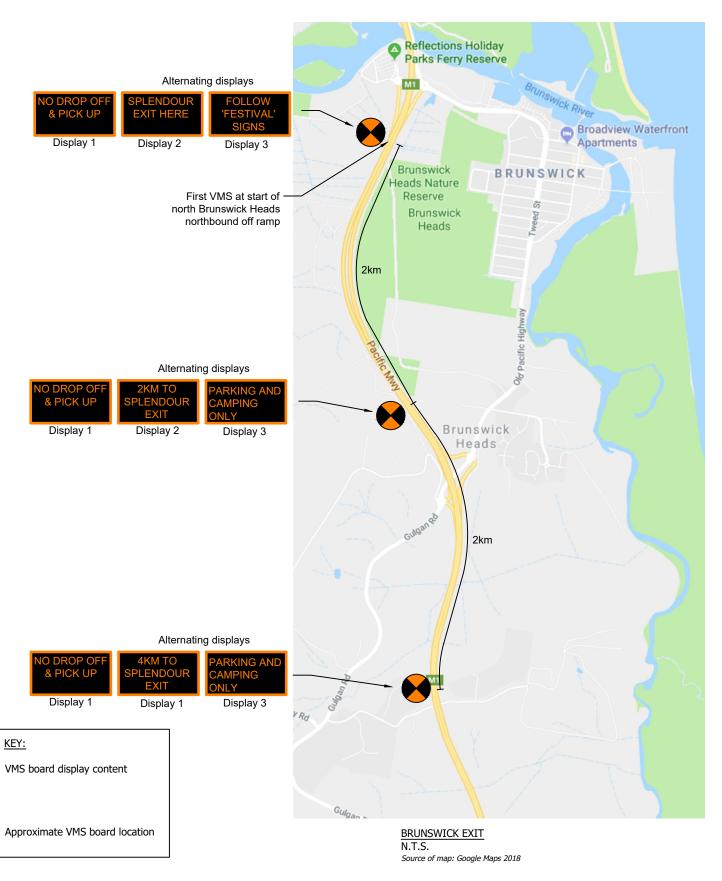

 These Traffic Guidance Schemes (TGS's) are to be read in conjunction with the Traffic Management Plan (TMP) for Splendour in the Grass 2023 at North Byron Parklands.

- 2. This TGS is valid from 19 24 July 2023.3. These TGS's are to be implemented only by TfNSW certified traffic control contractors.

  4. Installation of signs, barriers and other traffic
- control devices shall be in accordance with the AS1742 series and the TfNSW Traffic Control at Work Sites version 6.0.
- 5. Adequate implementation of these TGS's is to be certified by the supervising traffic engineer prior to operation of the festival.