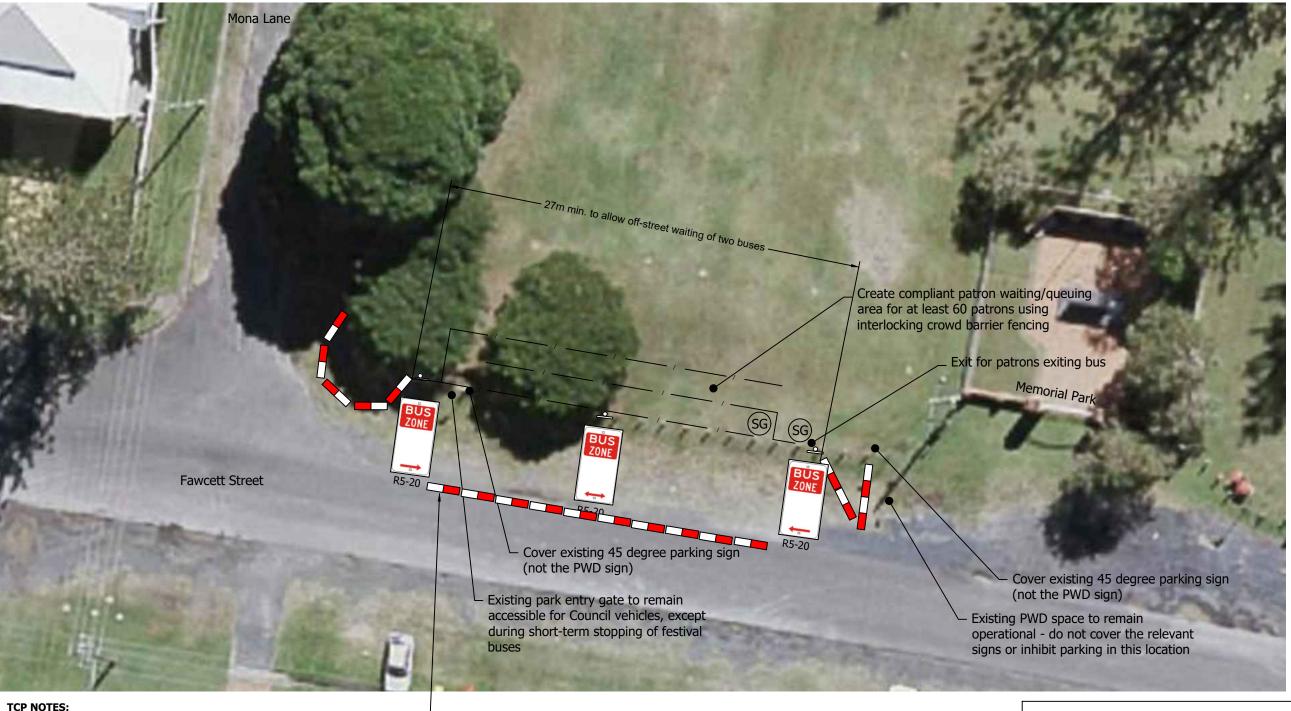

|-----------------------------|
| Traffic Guidance Schemes    |
| Splendour in the Grass 2023 |
|                             |

|   | PROJECT NUMBER:<br><b>J1240</b> | ORIGINAL SIZE: <b>A3</b> |
|---|---------------------------------|--------------------------|
| e | DRAWING NUMBER:                 | REVISION:                |

Copyright in the drawings, information and data recorded in this document is the property of Ingen Consulting. This document and the information are solely for the use of the authorised recipient and this document may not be used, copied, or reproduced in whole or in part for any purpose than that for which it was supplied by Ingen Consulting. This document shall only be used for construction if stamped and approved for construction.

DRAWING NUMB

J1240\_TIMP2





- These Traffic Guidance Scheme (TGS) is to be read in conjunction with the Traffic Management Plan (TMP) for the
- temporary bus bay.

  2. These TGS is only valid from 19 24 July 2023.

  3. These TGS is to be implemented only by TfNSW certified traffic control contractors.
- 4. Installation of signs, barriers and other traffic control devices shall be in accordance with the AS1742 series and the RTA Traffic Control at Work Sites version 4.0.

### BRUNSWICK BUS BAY LAYOUT

Source of aerial image: NSW Planning Portal 2019

Install plastic safety barriers (not water filled) along edge of seal to prevent cars from parking in bus bay. Barriers to be marked with "not a safety barrier" markings

## KEY:



Plastic road safety barrier, not filled with water, but marked reflectorised sticker s