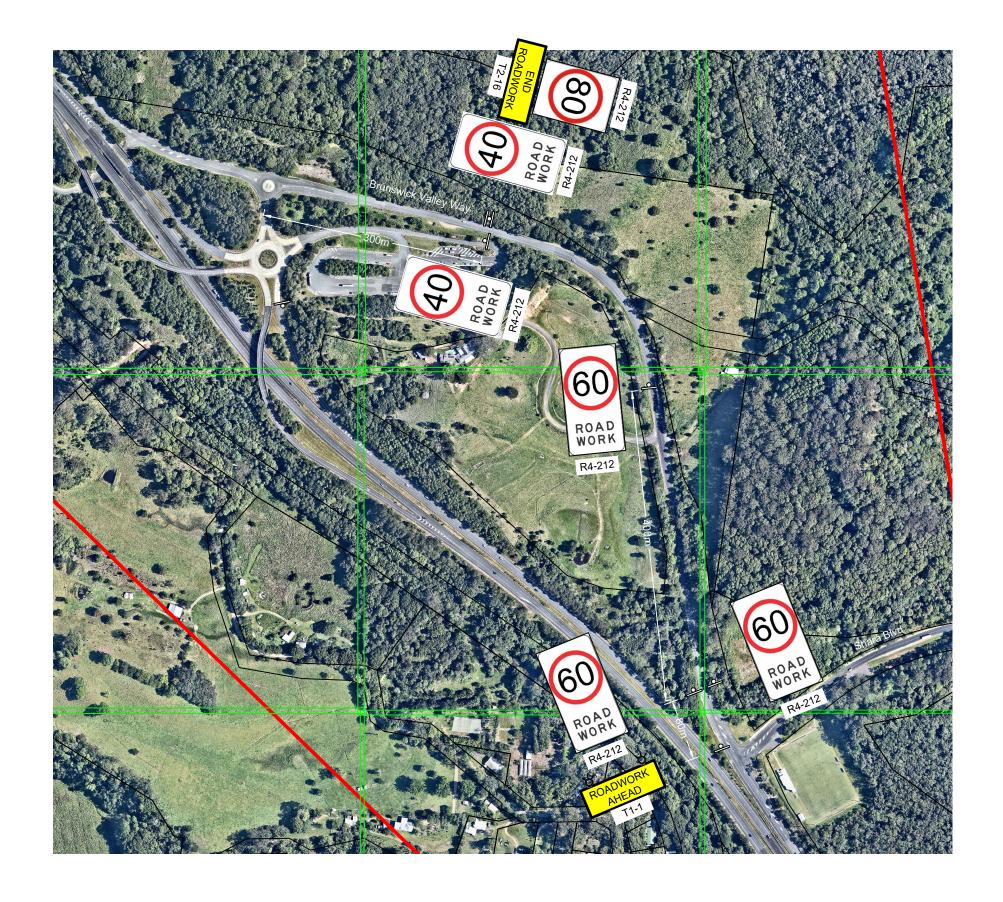

- 1. These Traffic Guidance Schemes (TGS's) are to be read in conjunction with the Traffic Management Plan (TMP) for Splendour in the Grass 2023 at North Byron Parklands.
- 2. This TGS is valid from 19 24 July 2023.
- 3. These TGS's are to be implemented only by TfNSW certified traffic control contractors.4. Installation of signs, barriers and other traffic control devices shall be in accordance with the AS1742 series and the TfNSW Traffic Control at Work Sites version 6.0.
- 5. Adequate implementation of these TGS's is to be certified by the supervising traffic engineer prior to operation of the festival.
- 6. Spacing and location of VMS boards is approximate only, placement of VMS boards it
- such that the displays are not obscured by vegetation, and solar glare is not an issue.

  7. All VMS boards are to be tested prior to installation to ensure proper functioning of and adequate contrast on each display.

| REV: | : DESCRIPTION:      | DATE:    | DRAWN: | :  REVIEWED: | APPROVED: | APPROVED BY:               |                         | Ingen Consulting Pty Ltd                                                                                                                                                | CLIENT:                                               | PROJECT:                                          | DRAWING TITLE:          |                |
|------|---------------------|----------|--------|--------------|-----------|----------------------------|-------------------------|-------------------------------------------------------------------------------------------------------------------------------------------------------------------------|-------------------------------------------------------|---------------------------------------------------|-------------------------|----------------|
| 0    | Issued for approval | 07/03/23 | МК     | MK           | МК        | Michiel Kamphorst,         |                         | ACN: 623 948 112                                                                                                                                                        | Secret Sounds                                         | Traffic Guidance Schemes                          | Pacific Motorway VMS bo | ard locations  |
|      | 1                   |          |        |              |           | MSc, BSc, RPEng, RPEQ, NER |                         | a: Alstonville, NSW                                                                                                                                                     | 6/59 Centennial Circuit                               | Splendour in the Grass 2023                       |                         |                |
|      |                     |          | +      |              |           | 6                          | INGEN                   | p: +614 1726 4987                                                                                                                                                       | Byron Bay NSW 2481                                    |                                                   |                         |                |
|      |                     |          |        |              |           |                            |                         | e: michiel@ingenconsulting.com.au                                                                                                                                       |                                                       |                                                   | PROJECT NUMBER:         | ORIGINAL SIZE: |
|      |                     |          |        |              |           | Signed: Date: 07/03/23     |                         | w: www.ingenconsulting.com.au                                                                                                                                           |                                                       |                                                   | J1240                   | A3             |
|      |                     |          |        |              |           |                            | ENGINEERED WITH PURPOSE | Copyright in the drawings, information and data                                                                                                                         | recorded in this document is the property of Ingen C  | Consulting. This document and the information are | DRAWING NUMBER:         | REVISION:      |
|      |                     |          |        |              |           |                            |                         | solely for the use of the authorised recipient and this document may not be used, copied, or reproduced in whole or in part for any purpose than that for 11240 TGSBSC2 |                                                       |                                                   |                         |                |
|      |                     | 1        | 1      |              |           | 1                          |                         | which it was supplied by Ingen Consulting. This                                                                                                                         | document shall only be used for construction if stamp | ped and approved for construction.                | :-                      | 1 -            |