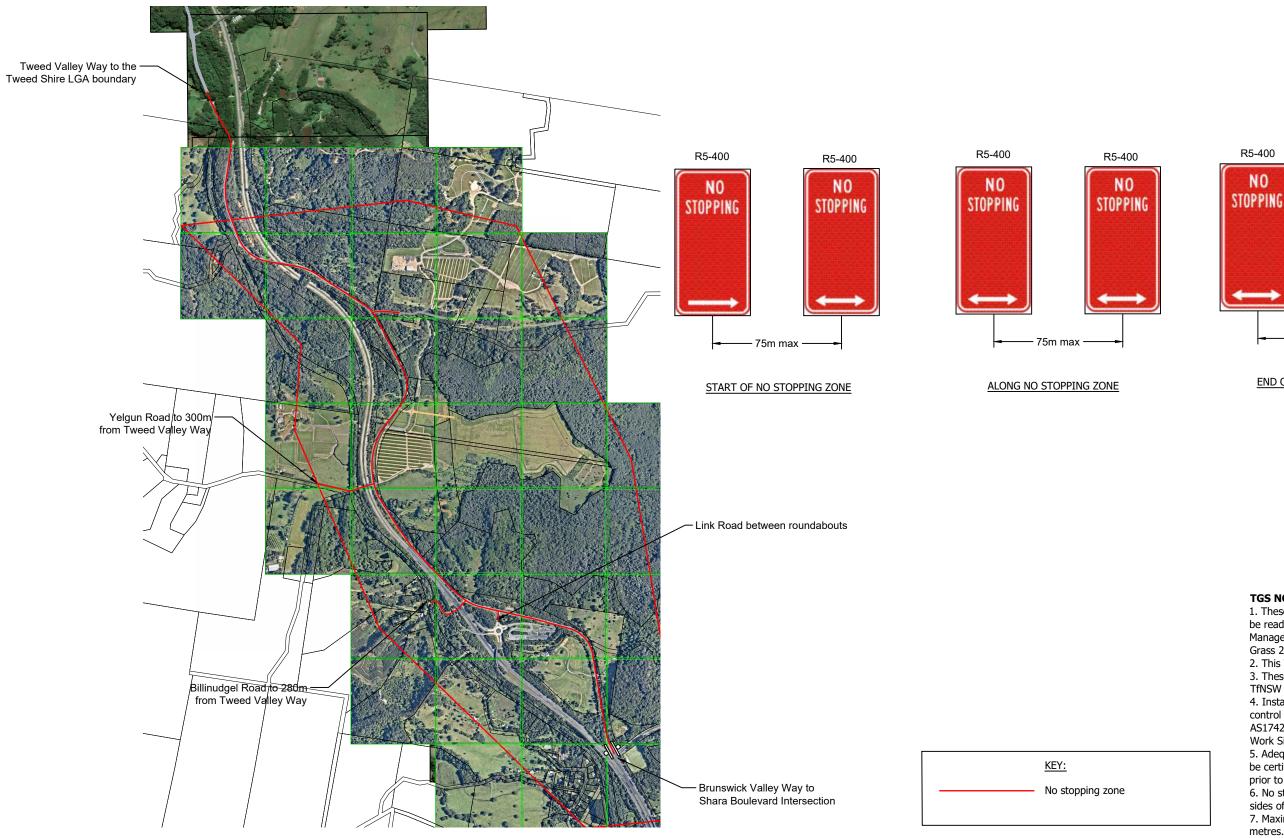

#### TGS NOTES:

R5-400

NO.

- 1. These Traffic Guidance Schemes (TGS's) are to be read in conjunction with the Traffic Management Plan (TMP) for Splendour in the Grass 2023 at North Byron Parklands.
- This TGS is valid from 19 24 July 2023.
   These TGS's are to be implemented only be TfNSW certified traffic control contractors.
- 4. Installation of signs, barriers and other traffic control devices shall be in accordance with the AS1742 series and the TfNSW Traffic Control at Work Sites version 6.0.
- 5. Adequate implementation of these TGS's is to be certified by the supervising traffic engineer prior to operation of the festival.
- 6. No stopping signs to be installed along both sides of road in sections shown on this TGS.
- 7. Maximum no stopping sign spacing to be 75 metres.

5. Adequate implementation of these TGS's is to be certified by the supervising traffic engineer prior to operation of the festival. 6. No stopping signs to be installed along both sides of road in sections shown on this TGS.

7. Maximum no stopping sign spacing to be 75

DRAWN: REVIEWED: APPROVED: APPROVED BY: REV: DESCRIPTION: DATE: Michiel Kamphorst, MSc, BSc, RPEng, RPEQ, NER Issued for approval 07/03/23 MK MK Date: 07/03/23 Signed: ///