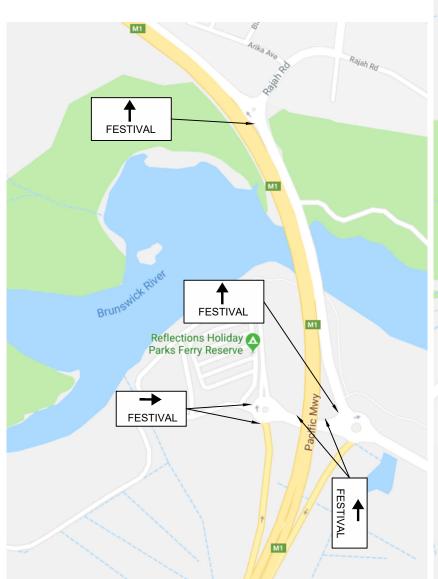

BRUNSWICK HEAD NORTH DIRECTIONAL SIGNAGE N.T.S.

Source of map: Google Maps 2018

BRUNSWICK VALLEY WAY DIRECTIONAL SIGNAGE (1) N.T.S.

Source of map: Google Maps 2018

Source of map: Google Maps 2018

DIAL BEFORE YOU DIG www.1100.com.au

|   | REV: | DESCRIPTION:        | DATE:                                            | DRAWN: | REVIEWED: | :   APPROVED: | APPROVED BY:               |                         | Ingen Consulting Pty Ltd                           | CLIENT:                                              | PROJECT:                                              | DRAWING TITLE:               |                |
|---|------|---------------------|--------------------------------------------------|--------|-----------|---------------|----------------------------|-------------------------|----------------------------------------------------|------------------------------------------------------|-------------------------------------------------------|------------------------------|----------------|
|   | 0    | Issued for approval | 07/03/23                                         | мк     | мк        | МК            | Michiel Kamphorst,         |                         | ACN: 623 948 112                                   | Secret Sounds                                        | Traffic Guidance Schemes                              | Directional signage plan - I | Brunswick      |
| Ī |      |                     |                                                  |        |           |               | MSc, BSc, RPEng, RPEQ, NER |                         | a: Alstonville, NSW                                | 6/59 Centennial Circuit                              | Splendour in the Grass 2023                           | route                        |                |
| F |      |                     |                                                  |        |           |               |                            | INGEN                   | p: +614 1726 4987                                  | Byron Bay NSW 2481                                   |                                                       |                              |                |
| ŀ |      |                     |                                                  |        |           |               | 111-11                     |                         | e: michiel@ingenconsulting.com.au                  |                                                      |                                                       | PROJECT NUMBER:              | ORIGINAL SIZE: |
| L |      |                     |                                                  |        |           |               | Signed: /// Date: 07/03/23 |                         | w: www.ingenconsulting.com.au                      |                                                      |                                                       | J1240                        | A3             |
|   |      |                     |                                                  |        |           |               |                            | ENGINEERED WITH PURPOSE | Copyright in the drawings, information and data    | recorded in this document is the property of Ingen ( | Consulting. This document and the information are     | DRAWING NUMBER:              | REVISION:      |
|   |      |                     |                                                  |        |           |               | /                          |                         | solely for the use of the authorised recipient and | this document may not be used, copied, or reprodu    | ced in whole or in part for any purpose than that for | 11240 TGSBSC4                | 0              |
| F |      |                     | <del>                                     </del> |        | +         |               |                            | _                       | which it was supplied by Ingen Consulting. This of | document shall only be used for construction if stam | ped and approved for construction.                    | 511 .5 552564                | 1              |