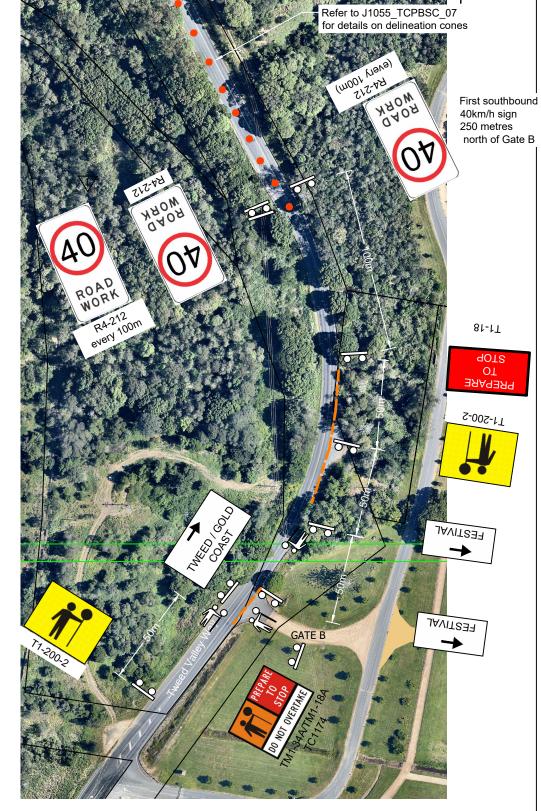

Advance warning traffic controller ('slow' side only)

Regular traffic controllers (stop/slow sides)

Traffic controllers at the intersection of Jones rd Rd with Tweed Valley Way - TCs shall only permit access by vehicle with resident pass or event vehicle pass, and facilitate local access to Tweed Valley Way

#### TGS NOTES:

- 1. These Traffic Guidance Schemes (TGS's) are to be read in conjunction with the Traffic Management Plan (TMP) for Splendour in the Grass 2023 at North Byron Parklands.
- 2. This TGS is valid from 19 24 July 2023.
- 3. These TGS's are to be implemented only by TfNSW certified traffic control contractors.
- 4. Installation of signs, barriers and other traffic control devices shall be in accordance with the AS1742 series and the TfNSW Traffic Control at Work Sites version 6.0.
- 5. Adequate implementation of these TGS's is to be certified by the supervising traffic engineer prior to operation of the festival.
- 6. Presence of traffic controllers as per direction of Traffic Manager.
- 7. Cover all 'overtaking lane ... m ahead' signs leading up to northbound overtaking lane.