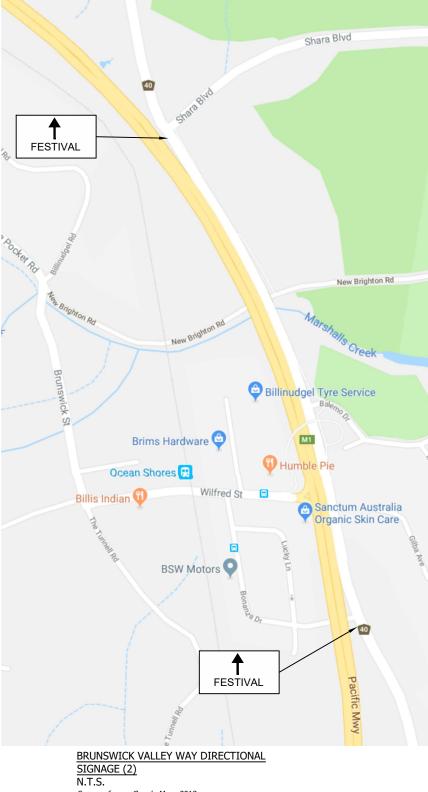

BRUNSWICK HEAD NORTH DIRECTIONAL SIGNAGE N.T.S.

Source of map: Google Maps 2018

BRUNSWICK VALLEY WAY DIRECTIONAL SIGNAGE (1) N.T.S.

Source of map: Google Maps 2018

Source of map: Google Maps 2018

DIAL BEFORE YOU DIG www.1100.com.au

|   | REV: | DESCRIPTION:        | DATE:                                            | DRAWN: | REVIEWED: | :   APPROVED: | APPROVED BY:               |                         | Ingen Consulting Pty Ltd                           | CLIENT:                                              | PROJECT:                                              | DRAWING TITLE:               |                |
|---|------|---------------------|--------------------------------------------------|--------|-----------|---------------|----------------------------|-------------------------|----------------------------------------------------|------------------------------------------------------|-------------------------------------------------------|------------------------------|----------------|
|   | 0    | Issued for approval | 07/03/23                                         | мк     | мк        | МК            | Michiel Kamphorst,         |                         | ACN: 623 948 112                                   | Secret Sounds                                        | Traffic Guidance Schemes                              | Directional signage plan - I | Brunswick      |
| Ī |      |                     |                                                  |        |           |               | MSc, BSc, RPEng, RPEQ, NER |                         | a: Alstonville, NSW                                | 6/59 Centennial Circuit                              | Splendour in the Grass 2023                           | route                        |                |
| F |      |                     |                                                  |        |           |               |                            | INGEN                   | p: +614 1726 4987                                  | Byron Bay NSW 2481                                   |                                                       |                              |                |
| ŀ |      |                     |                                                  |        |           |               | 111-11                     |                         | e: michiel@ingenconsulting.com.au                  |                                                      |                                                       | PROJECT NUMBER:              | ORIGINAL SIZE: |
| L |      |                     |                                                  |        |           |               | Signed: /// Date: 07/03/23 |                         | w: www.ingenconsulting.com.au                      |                                                      |                                                       | J1240                        | A3             |
|   |      |                     |                                                  |        |           |               |                            | ENGINEERED WITH PURPOSE | Copyright in the drawings, information and data    | recorded in this document is the property of Ingen ( | Consulting. This document and the information are     | DRAWING NUMBER:              | REVISION:      |
|   |      |                     |                                                  |        |           |               | /                          |                         | solely for the use of the authorised recipient and | this document may not be used, copied, or reprodu    | ced in whole or in part for any purpose than that for | 11240 TGSBSC4                | 0              |
| F |      |                     | <del>                                     </del> |        | +         |               |                            | _                       | which it was supplied by Ingen Consulting. This of | document shall only be used for construction if stam | ped and approved for construction.                    | 511 .5 552564                | 1              |