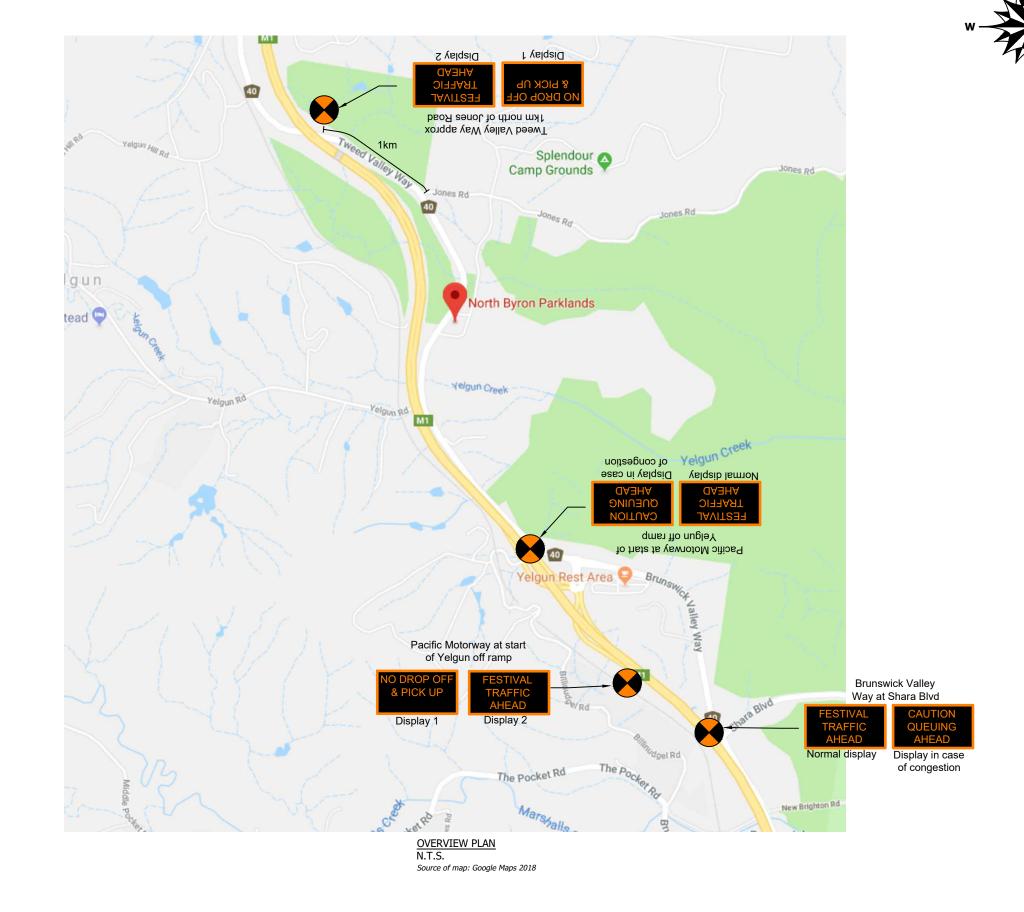

Advance warning traffic controller ('slow' side only)

Regular traffic controllers (stop/slow sides)

Traffic controllers at the intersection of Jones rd Rd with Tweed Valley Way - TCs shall only permit access by vehicle with resident pass or event vehicle pass, and facilitate local access to Tweed Valley Way

Tweed Valley Way Jones Road Use temporary line marking to create holding line set back 30 metres from Jones Road centreline for buses to wait behind as buses turn left out of Jones Road may swing across double line. Linemarking to be removed after festival 12m spacing "Gate A right lane Through traffic left lane" "Gate A right lane Through traffic left lane" All cones at 12m spacing - Existing start of overtaking lane taper

DETAIL A - OVERTAKING LANE CLOSURE

#### TGS NOTES:

- 1. These Traffic Guidance Schemes (TGS's) are to be read in conjunction with the Traffic Management Plan (TMP) for Splendour in the Grass 2023 at North Byron Parklands.
- 2. This TGS is valid from 19 24 July 2023.
- 3. These TGS's are to be implemented only by TfNSW certified traffic control contractors.
- 4. Installation of signs, barriers and other traffic control devices shall be in accordance with the AS1742 series and the TfNSW Traffic Control at Work Sites version 6.0.
- 5. Adequate implementation of these TGS's is to be certified by the supervising traffic engineer prior to operation of the festival.
- 6. Presence of traffic controllers as per direction of Traffic Manager.
- 7. Cover all 'overtaking lane ... m ahead' signs leading up to northbound overtaking lane.

JONES ROAD INTERSECTION SIGNAGE

Close overtaking lane and create right turn lane for Jones Road traffic as per Detail A

| , . |                            |
|-----|----------------------------|
|     | VOU DIG<br>www.1100.com.au |