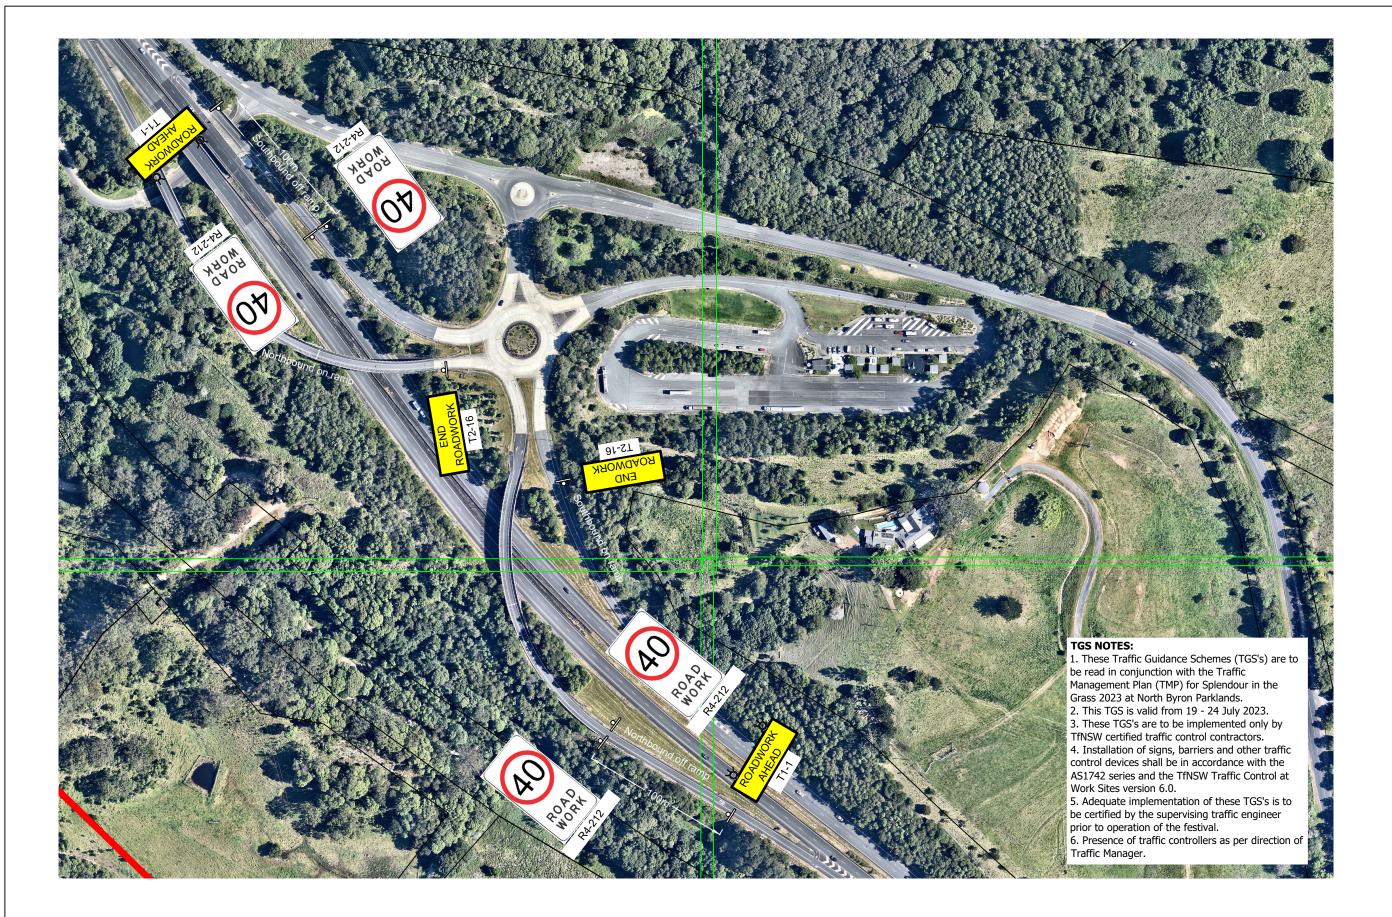

- 1. These Traffic Guidance Schemes (TGS's) are to be read in conjunction with the Traffic Management Plan (TMP) for Splendour in the Grass 2023 at North Byron Parklands.
- 2. This TGS is valid from 19 24 July 2023.
- 3. These TGS's are to be implemented only by TfNSW certified traffic control contractors.4. Installation of signs, barriers and other traffic control devices shall be in accordance with the AS1742 series and the TfNSW Traffic Control at Work Sites version 6.0.
- 5. Adequate implementation of these TGS's is to be certified by the supervising traffic engineer prior to operation of the festival.
- 6. Spacing and location of VMS boards is approximate only, placement of VMS boards it
- such that the displays are not obscured by vegetation, and solar glare is not an issue.

  7. All VMS boards are to be tested prior to installation to ensure proper functioning of and adequate contrast on each display.

| REV: | : DESCRIPTION:      | DATE:    | DRAWN: | :  REVIEWED: | APPROVED: | APPROVED BY:               |                         | Ingen Consulting Pty Ltd                                                                                                                                                | CLIENT:                                               | PROJECT:                                          | DRAWING TITLE:          |                |
|------|---------------------|----------|--------|--------------|-----------|----------------------------|-------------------------|-------------------------------------------------------------------------------------------------------------------------------------------------------------------------|-------------------------------------------------------|---------------------------------------------------|-------------------------|----------------|
| 0    | Issued for approval | 07/03/23 | МК     | MK           | МК        | Michiel Kamphorst,         |                         | ACN: 623 948 112                                                                                                                                                        | Secret Sounds                                         | Traffic Guidance Schemes                          | Pacific Motorway VMS bo | ard locations  |
|      | 1                   |          |        |              |           | MSc, BSc, RPEng, RPEQ, NER |                         | a: Alstonville, NSW                                                                                                                                                     | 6/59 Centennial Circuit                               | Splendour in the Grass 2023                       |                         |                |
|      |                     |          | +      |              |           | 6                          | INGEN                   | p: +614 1726 4987                                                                                                                                                       | Byron Bay NSW 2481                                    |                                                   |                         |                |
|      |                     |          |        |              |           |                            |                         | e: michiel@ingenconsulting.com.au                                                                                                                                       |                                                       |                                                   | PROJECT NUMBER:         | ORIGINAL SIZE: |
|      |                     |          |        |              |           | Signed: Date: 07/03/23     |                         | w: www.ingenconsulting.com.au                                                                                                                                           |                                                       |                                                   | J1240                   | A3             |
|      |                     |          |        |              |           |                            | ENGINEERED WITH PURPOSE | Copyright in the drawings, information and data                                                                                                                         | recorded in this document is the property of Ingen C  | Consulting. This document and the information are | DRAWING NUMBER:         | REVISION:      |
|      |                     |          |        |              |           |                            |                         | solely for the use of the authorised recipient and this document may not be used, copied, or reproduced in whole or in part for any purpose than that for 11240 TGSBSC2 |                                                       |                                                   |                         |                |
|      |                     | 1        | 1      |              |           | 1                          |                         | which it was supplied by Ingen Consulting. This                                                                                                                         | document shall only be used for construction if stamp | ped and approved for construction.                | :-                      | 1 -            |