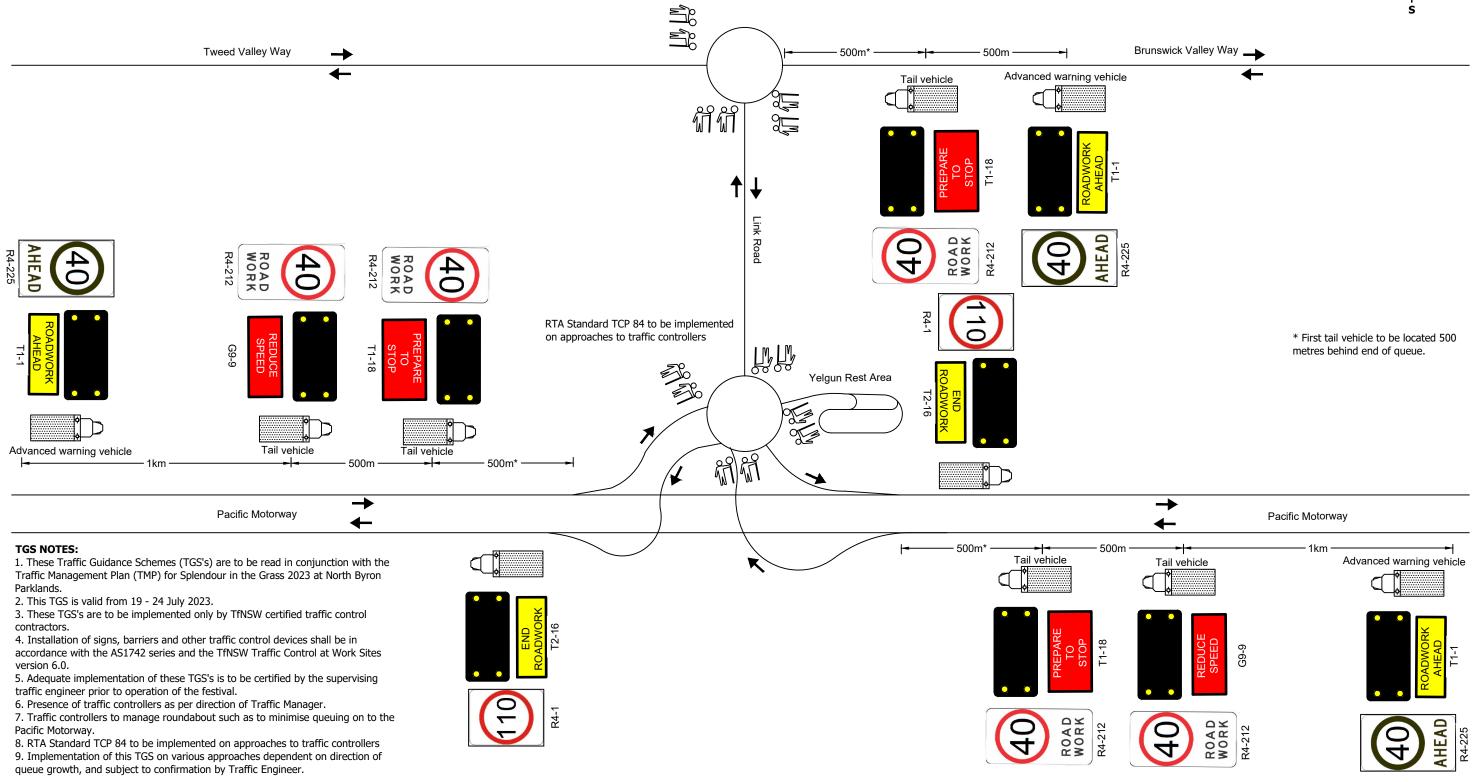

- 1. These Traffic Guidance Schemes (TGS's) are to be read in conjunction with the Traffic Management Plan (TMP) for Splendour in the Grass 2023 at North Byron Parklands.
- 2. This TGS is valid from 19 24 July 2023.
- 3. These TGS's are to be implemented only by TfNSW certified traffic control contractors.4. Installation of signs, barriers and other traffic control devices shall be in accordance with the AS1742 series and the TfNSW Traffic Control at Work Sites version 6.0.
- 5. Adequate implementation of these TGS's is to be certified by the supervising traffic engineer prior to operation of the festival.
- 6. Spacing and location of VMS boards is approximate only, placement of VMS boards it
- such that the displays are not obscured by vegetation, and solar glare is not an issue.

  7. All VMS boards are to be tested prior to installation to ensure proper functioning of and adequate contrast on each display.

| REV: | : DESCRIPTION:      | DATE:    | DRAWN: | :  REVIEWED: | APPROVED: | APPROVED BY:               |                         | Ingen Consulting Pty Ltd                                                                                                                                                | CLIENT:                                               | PROJECT:                                          | DRAWING TITLE:          |                |
|------|---------------------|----------|--------|--------------|-----------|----------------------------|-------------------------|-------------------------------------------------------------------------------------------------------------------------------------------------------------------------|-------------------------------------------------------|---------------------------------------------------|-------------------------|----------------|
| 0    | Issued for approval | 07/03/23 | МК     | MK           | МК        | Michiel Kamphorst,         |                         | ACN: 623 948 112                                                                                                                                                        | Secret Sounds                                         | Traffic Guidance Schemes                          | Pacific Motorway VMS bo | ard locations  |
|      | 1                   |          |        |              |           | MSc, BSc, RPEng, RPEQ, NER |                         | a: Alstonville, NSW                                                                                                                                                     | 6/59 Centennial Circuit                               | Splendour in the Grass 2023                       |                         |                |
|      |                     |          | +      |              |           | 6                          | INGEN                   | p: +614 1726 4987                                                                                                                                                       | Byron Bay NSW 2481                                    |                                                   |                         |                |
|      |                     |          |        |              |           |                            |                         | e: michiel@ingenconsulting.com.au                                                                                                                                       |                                                       |                                                   | PROJECT NUMBER:         | ORIGINAL SIZE: |
|      |                     |          |        |              |           | Signed: Date: 07/03/23     |                         | w: www.ingenconsulting.com.au                                                                                                                                           |                                                       |                                                   | J1240                   | A3             |
|      |                     |          |        |              |           |                            | ENGINEERED WITH PURPOSE | Copyright in the drawings, information and data                                                                                                                         | recorded in this document is the property of Ingen C  | Consulting. This document and the information are | DRAWING NUMBER:         | REVISION:      |
|      |                     |          |        |              |           |                            |                         | solely for the use of the authorised recipient and this document may not be used, copied, or reproduced in whole or in part for any purpose than that for 11240 TGSBSC2 |                                                       |                                                   |                         |                |
|      |                     | 1        | 1      |              |           | 1                          |                         | which it was supplied by Ingen Consulting. This                                                                                                                         | document shall only be used for construction if stamp | ped and approved for construction.                | :-                      | 1 -            |