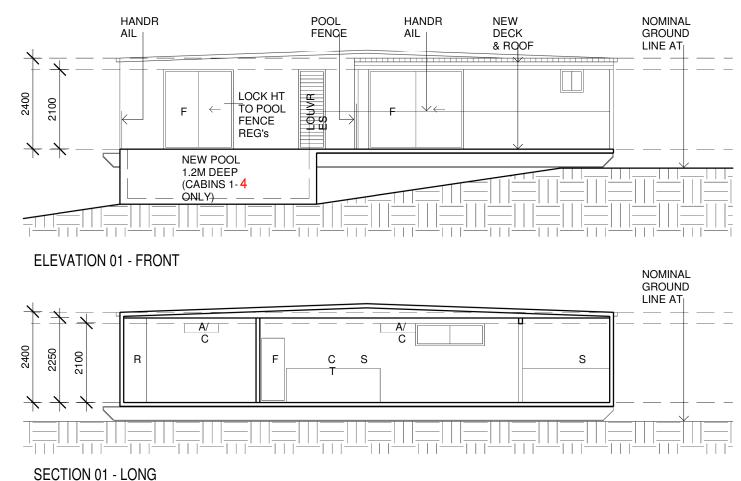

DESIGN STAGE

TITLE

WALLS - EARTH TONED COLORBOND METAL ROOF MID TO DARK GREY/ EARTH

**DECKS - TIMBER** 

NOTE:

## **TYPICAL SCHEDULE OF FINISHES**

TONED COLORBOND METAL

POOL FENCE & HADRAILS - GLASS

POOL TO CABINS 1 TO 4 ONLY