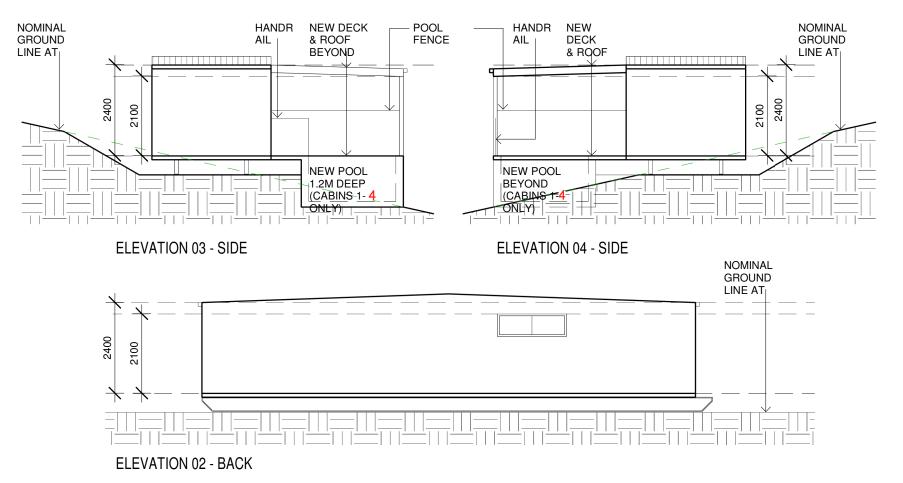

DESIGN STAGE

TITLE

WALLS - EARTH TONED COLORBOND METAL ROOF MID TO DARK GREY/ EARTH

**DECKS - TIMBER** 

NOTE:

## **TYPICAL SCHEDULE OF FINISHES**

TONED COLORBOND METAL

POOL FENCE & HADRAILS - GLASS

POOL TO CABINS 1 TO 4 ONLY