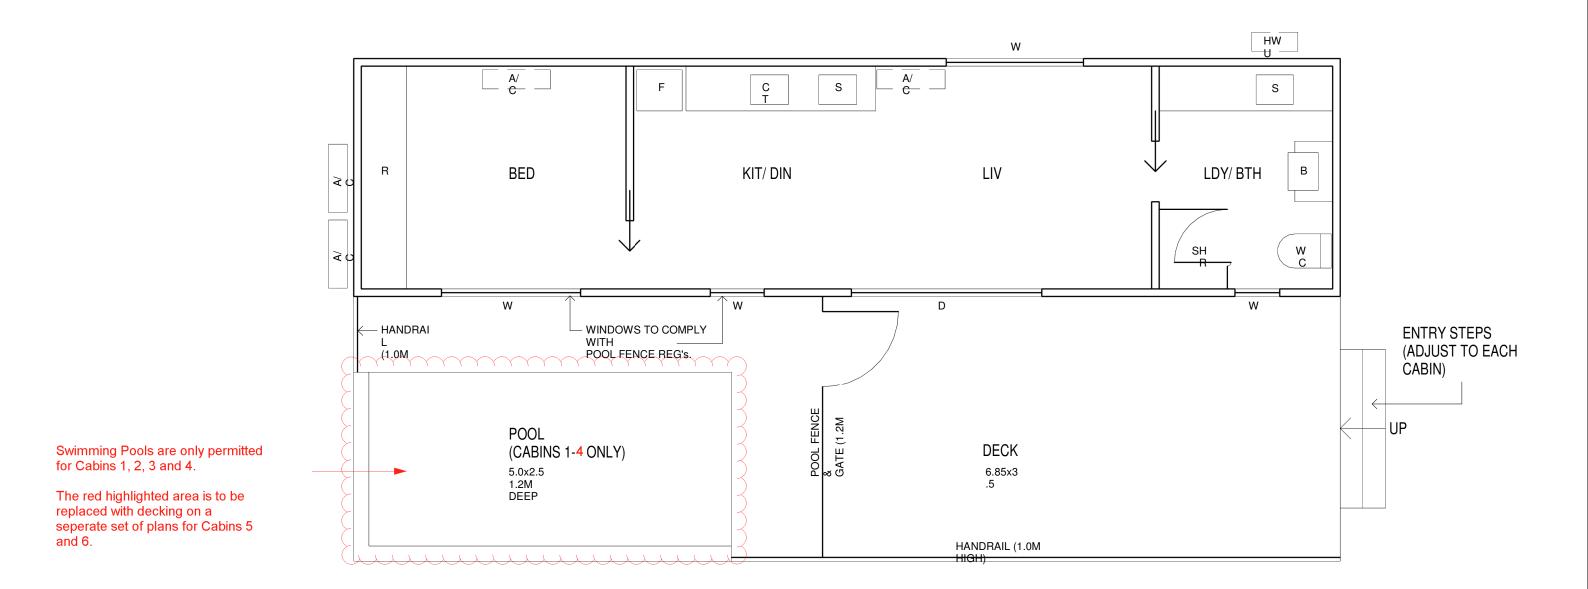

DESIGN STAGE

TITLE

WALLS - EARTH TONED COLORBOND METAL ROOF MID TO DARK GREY/ EARTH

**DECKS - TIMBER** 

NOTE:

## **TYPICAL SCHEDULE OF FINISHES**

TONED COLORBOND METAL

POOL FENCE & HADRAILS - GLASS

POOL TO CABINS 1 TO 4 ONLY