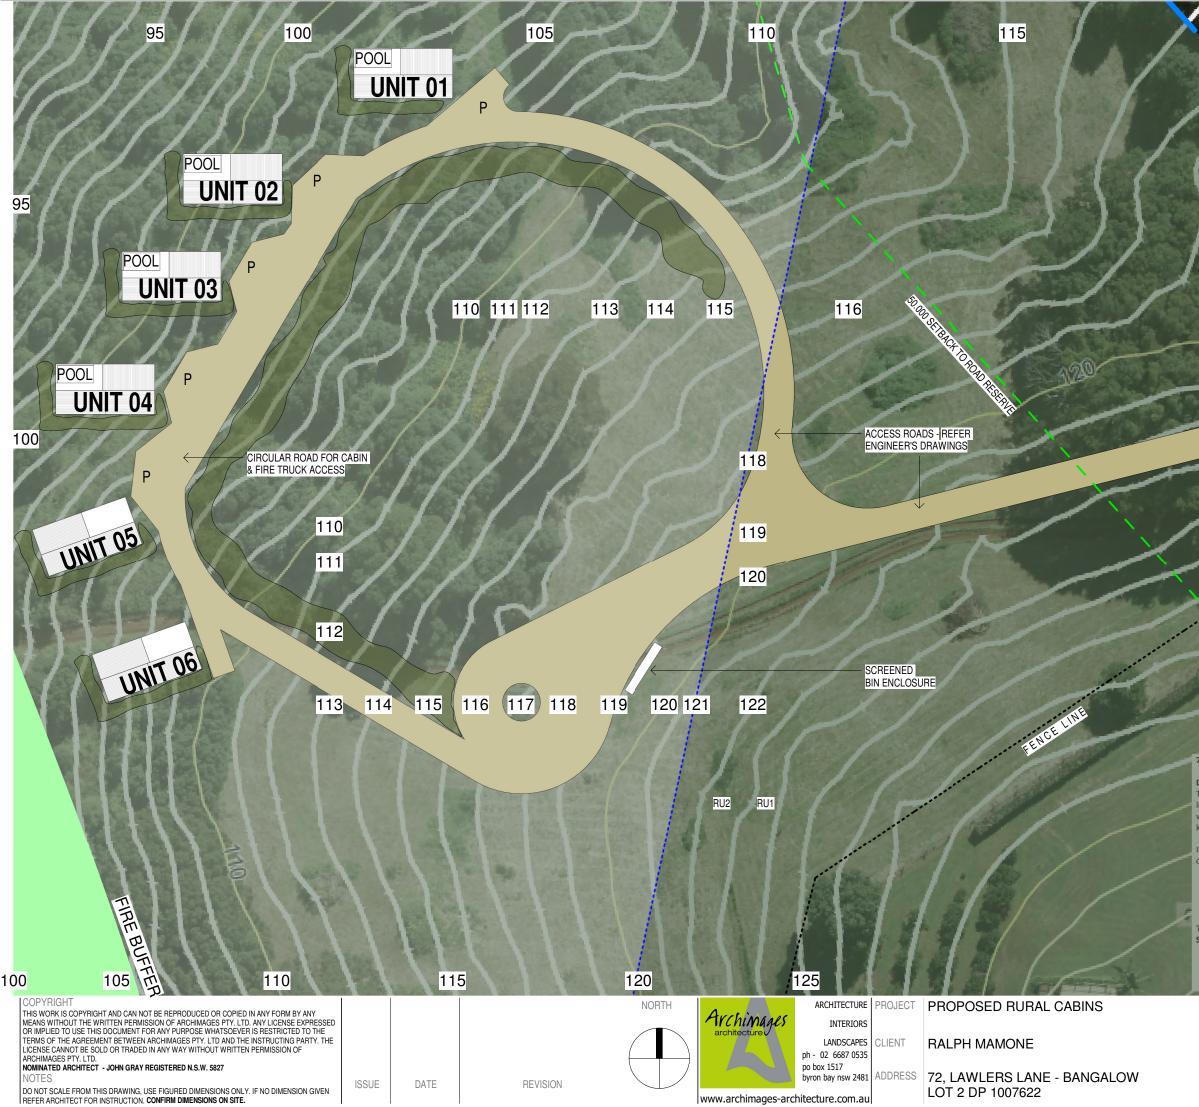

| 120                                                                                                                                                                                                                                                                                                                                                                                                                                                                     | Rever -      |
|-------------------------------------------------------------------------------------------------------------------------------------------------------------------------------------------------------------------------------------------------------------------------------------------------------------------------------------------------------------------------------------------------------------------------------------------------------------------------|--------------|
|                                                                                                                                                                                                                                                                                                                                                                                                                                                                         |              |
| 125                                                                                                                                                                                                                                                                                                                                                                                                                                                                     |              |
|                                                                                                                                                                                                                                                                                                                                                                                                                                                                         |              |
|                                                                                                                                                                                                                                                                                                                                                                                                                                                                         |              |
| 130                                                                                                                                                                                                                                                                                                                                                                                                                                                                     | A COLUMN AND |
| A Lawlers Lane Landscape Schedule<br>escription of Landscaping Approach<br>ne nominal areas to be planted are shown in green on this plan. The exact extent, planting<br>cations, particular species, scale and arrangement of the landscaped areas will be finalised<br>hen the buildings are located on site and the particular visual and ground parameters<br>nown.                                                                                                 |              |
| <ul> <li>is the intention of the owner to landscape the development area with three primary ojectives –</li> <li>1) To ensure privacy and screening between the buildings</li> <li>2) To ensure visual impact of the development is minimised</li> <li>3) To provide food trees for wildlife</li> <li>4) To provide edible bush foods for guests</li> </ul>                                                                                                             |              |
| <ul> <li>ne particular species planted will be taken in part from Byron Shire Council's Native secies Planting Guide, along with the following other species –</li> <li>a) Hedges – Lemmon, Cinnamon and Aniseed Myrtle</li> <li>b) Larger trees – Davidson Plum, Riberry, Blue Lilly Pilly Red Bapple Nut</li> <li>c) Other trees &amp; shrubs – Golden Wattle, Native Finger Lime, Macadamias, Native Mulberry, Native Mint, Native Basil, Native Violets.</li> </ul> |              |

| DESIGN<br>STAGE | DEVELOPMENT<br>APPLICATION | PROJECT | 2004  | DRAWING NO. |
|-----------------|----------------------------|---------|-------|-------------|
|                 |                            | DRAWN   | GB    | 03          |
| TITLE           | SITE PLAN -<br>LANDSCAPE - | CHECKED | JG    | ISSUE       |
|                 | 220805                     | SCALE   | 1:500 |             |
|                 |                            |         |       |             |