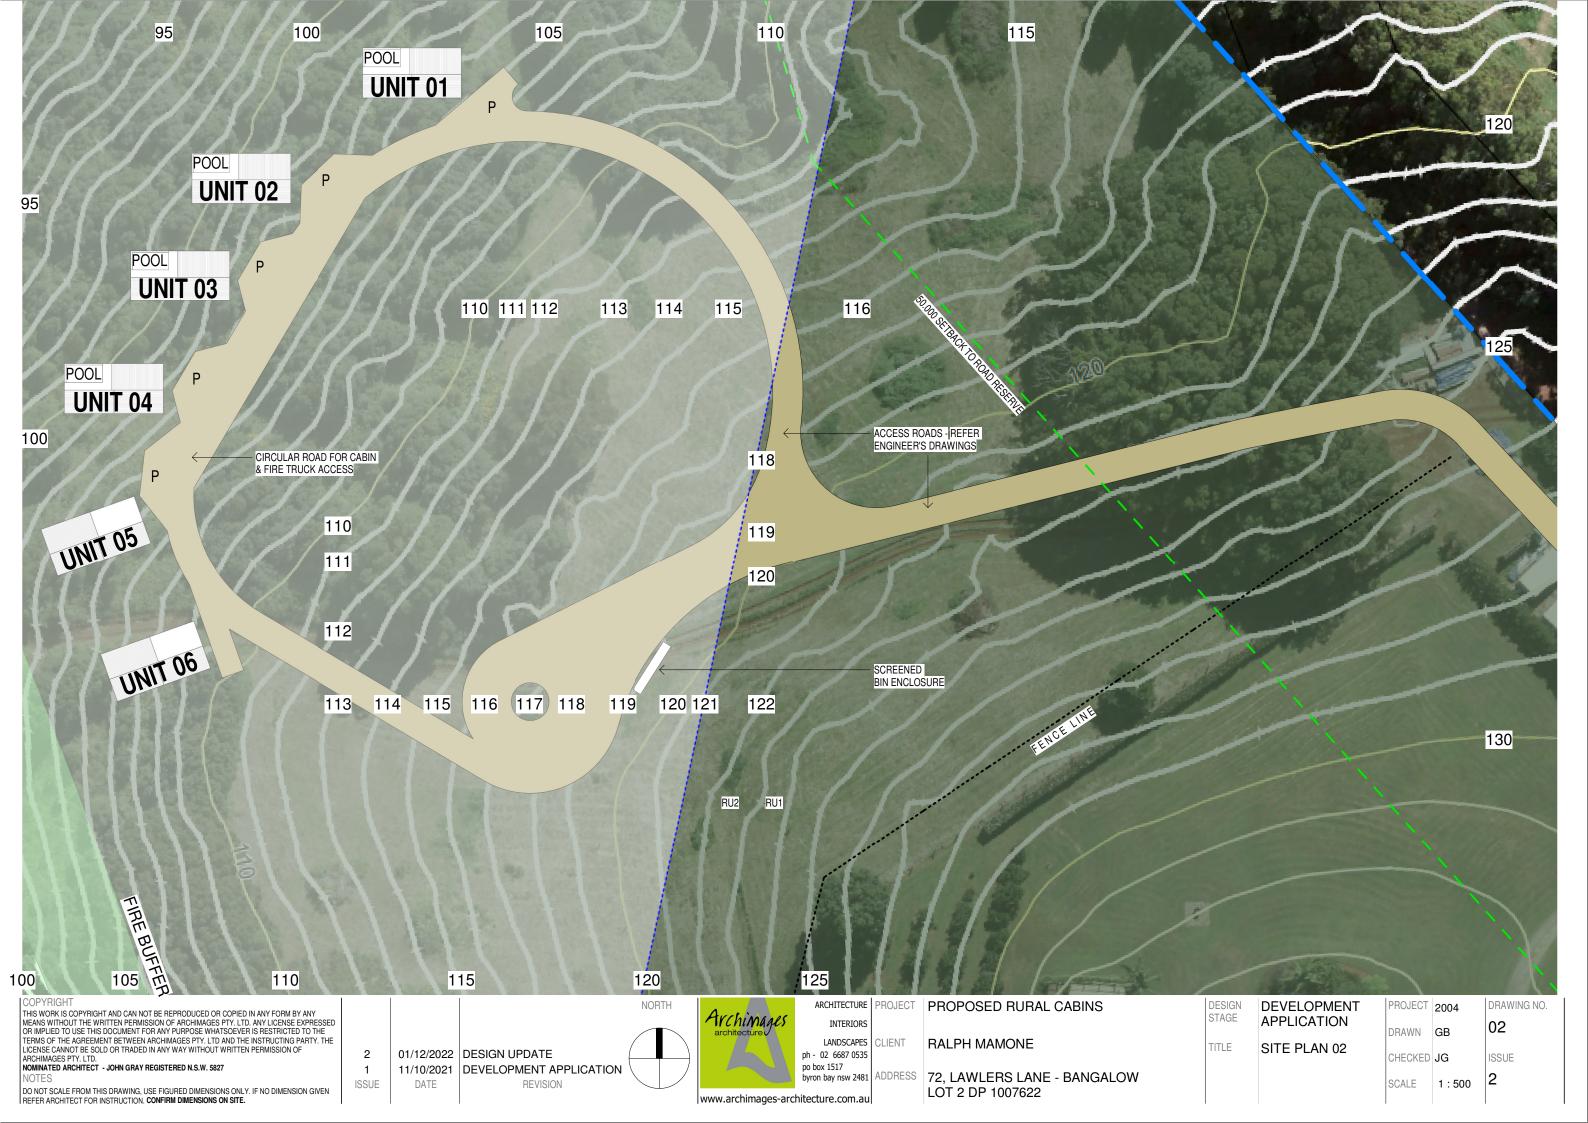

| DESIGN<br>STAGE | DEVELOPMENT<br>APPLICATION | PROJECT | 2004  | DRAWING NO. |
|-----------------|----------------------------|---------|-------|-------------|
|                 |                            | DRAWN   | GB    | 03          |
| TITLE           | SITE PLAN -<br>LANDSCAPE - | CHECKED | JG    | ISSUE       |
|                 | 220805                     | SCALE   | 1:500 |             |
|                 |                            |         |       |             |