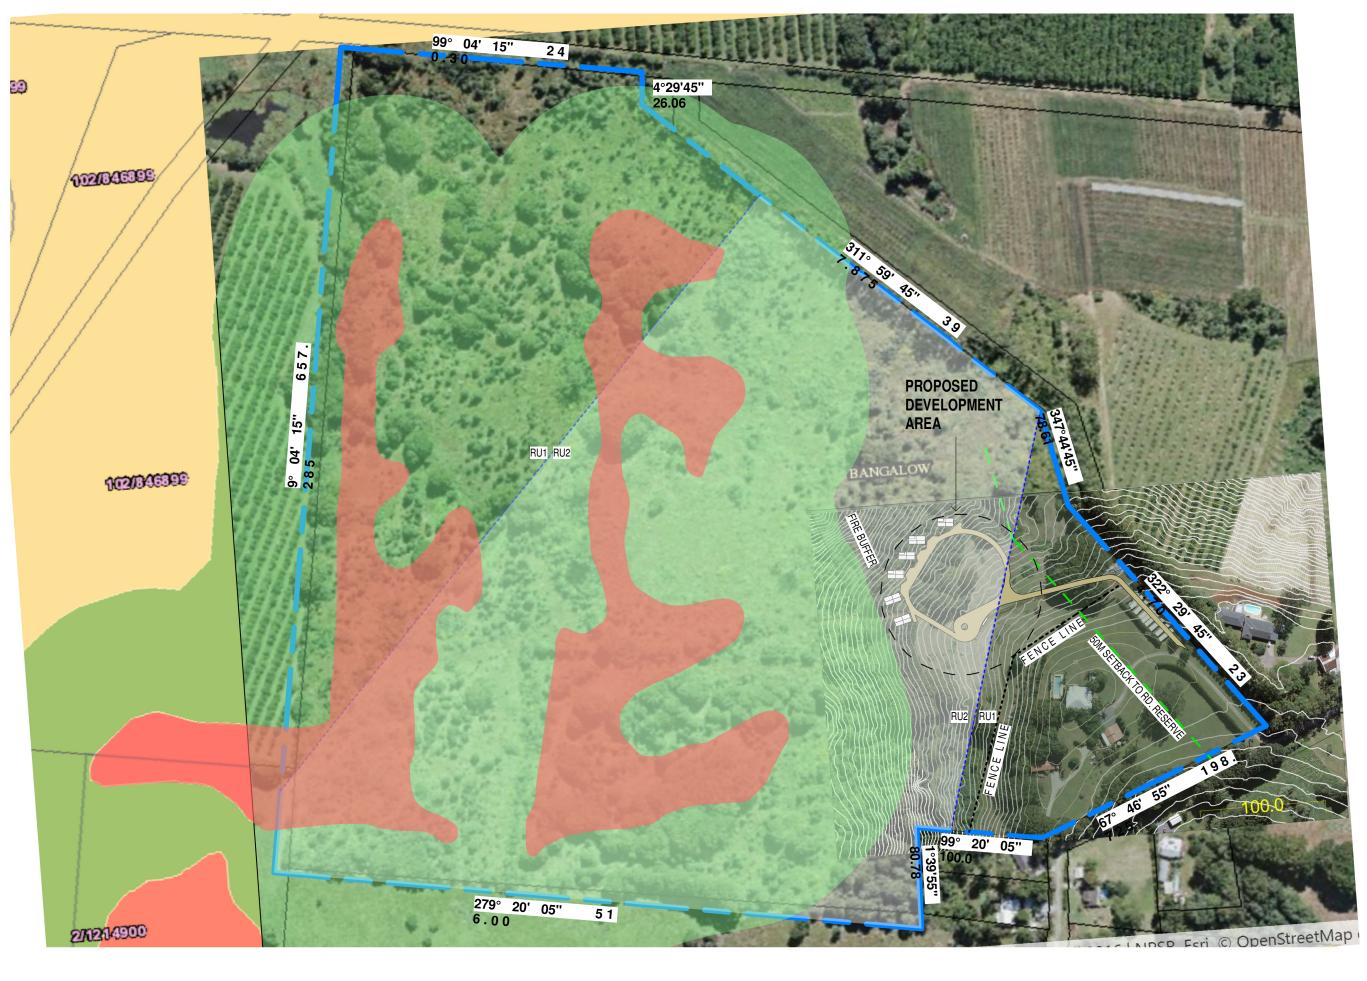

RALPH MAMONE

ADDRESS 72, LAWLERS LANE - BANGALOW LOT 2 DP 1007622

| DESIGN<br>STAGE | DEVELOPMENT<br>APPLICATION | PROJECT<br>DRAWN | 2004<br>GB | DRAWING NO |
|-----------------|----------------------------|------------------|------------|------------|
| TITLE           | SITE PLAN 01               | CHECKED          | JG         | ISSUE      |
|                 |                            | SCALE            | 1 : 3000   | 2          |
|                 |                            |                  |            |            |