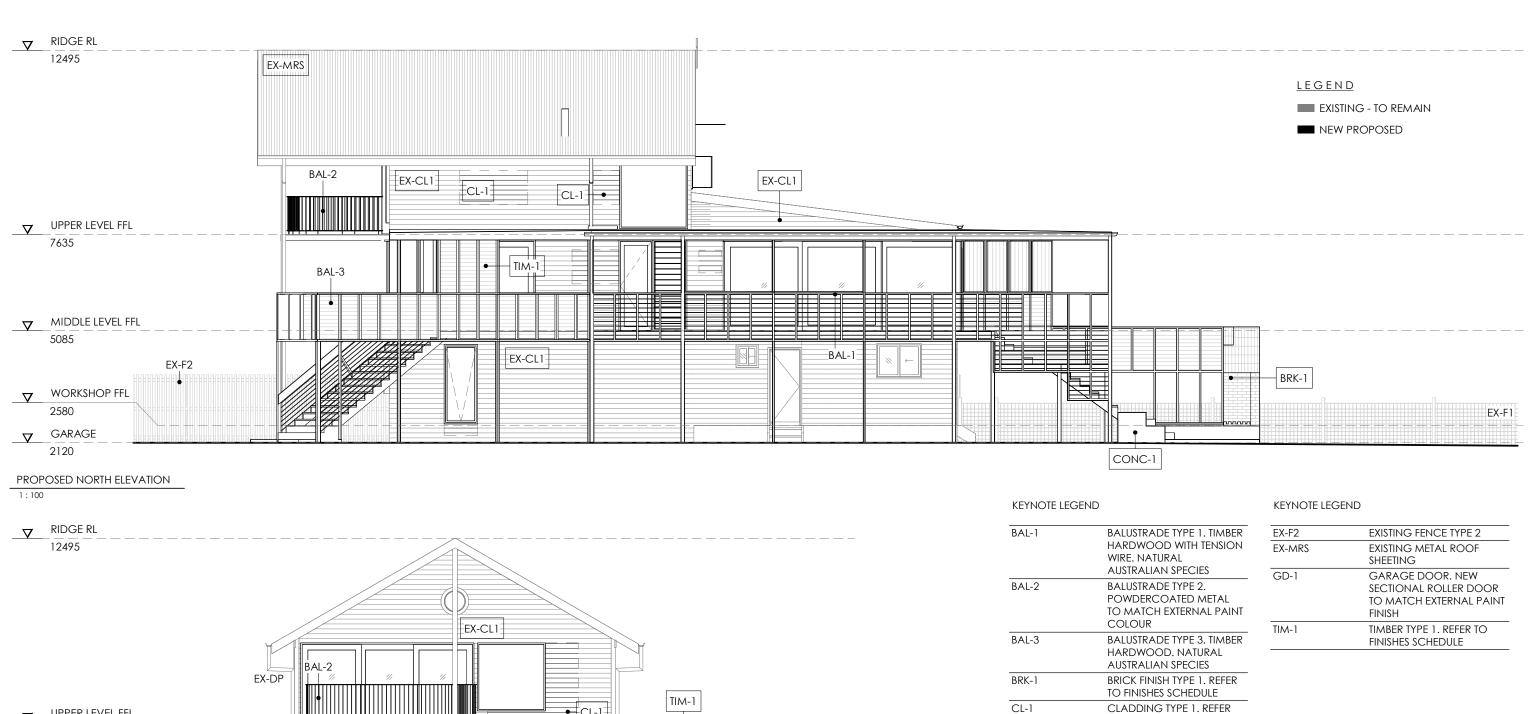

2 STRAND AVENUE, NEW BRIGHTON

| 0    | 2.5        | 5 m |
|------|------------|-----|
|      |            |     |
| DATE | SCALE (A3) |     |

STATUS DA 2022 1:100

SCALE 1:100

TO FINISHES SCHEDULE

EXISTING DOWN PIPE

**EXISING FENCE TYPE 1** 

CONCRETE FINISH TYPE 1. REFER TO FINISHES **SCHEDULE** 

EXISTING CLADDING TYPE 1. NEW PAINTED FINISH

CONC-1

EX-CL1

EX-DP

EX-F1

DRAWING DRAWING NUMBER ISSUE **ELEVATIONS** DA301