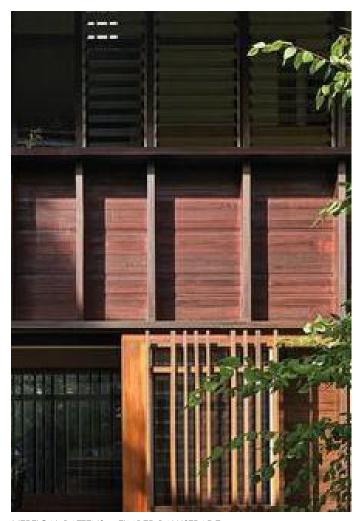

GREEN PAINTED EXTERNAL FACADE NORTHGATE ENGAWA HOUSE - ARCKE

VERTICAL BATTENS & TIMBER BALUSTRADE Y3 HOUSE - DONOVAN HILL

TIMBER BATTENED FRONT ENTRY ROSEBERY HOUSE - ANDRESEN O'GORMAN

22165

| ISSUE | DATE       | FOR      |
|-------|------------|----------|
| 1     | 03.10.2023 | DA ISSUE |
|       |            |          |
|       |            |          |