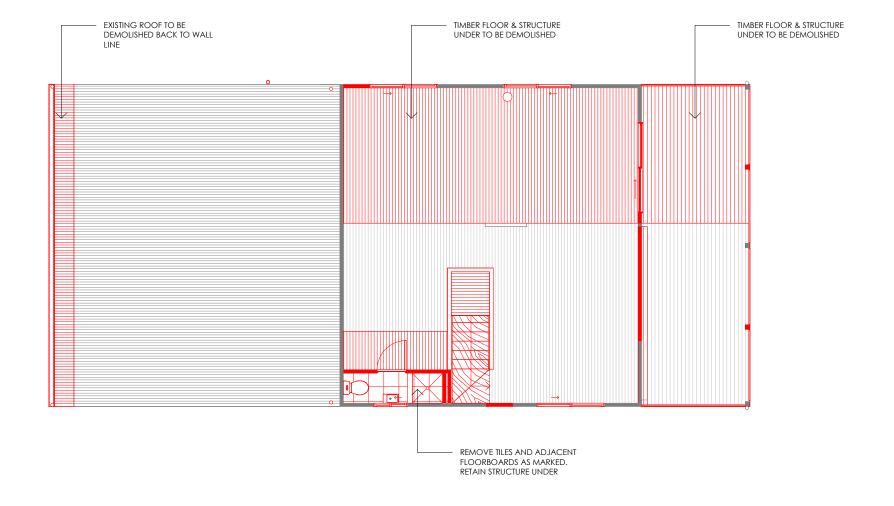

| SCALE 1:1 | 100        |     |
|-----------|------------|-----|
| 0         | 2.5        | 5 m |
|           |            |     |
| DATE      | SCALE (A3) |     |

1:100

| DRAWING                                 | DRAWING NUMBER |  |
|-----------------------------------------|----------------|--|
| PROPOSED DEMOLITION PLAN - GROUND LEVEL | DA201          |  |

2022

DA

TO BE DEMOLISHED

EXISTING - TO REMAIN