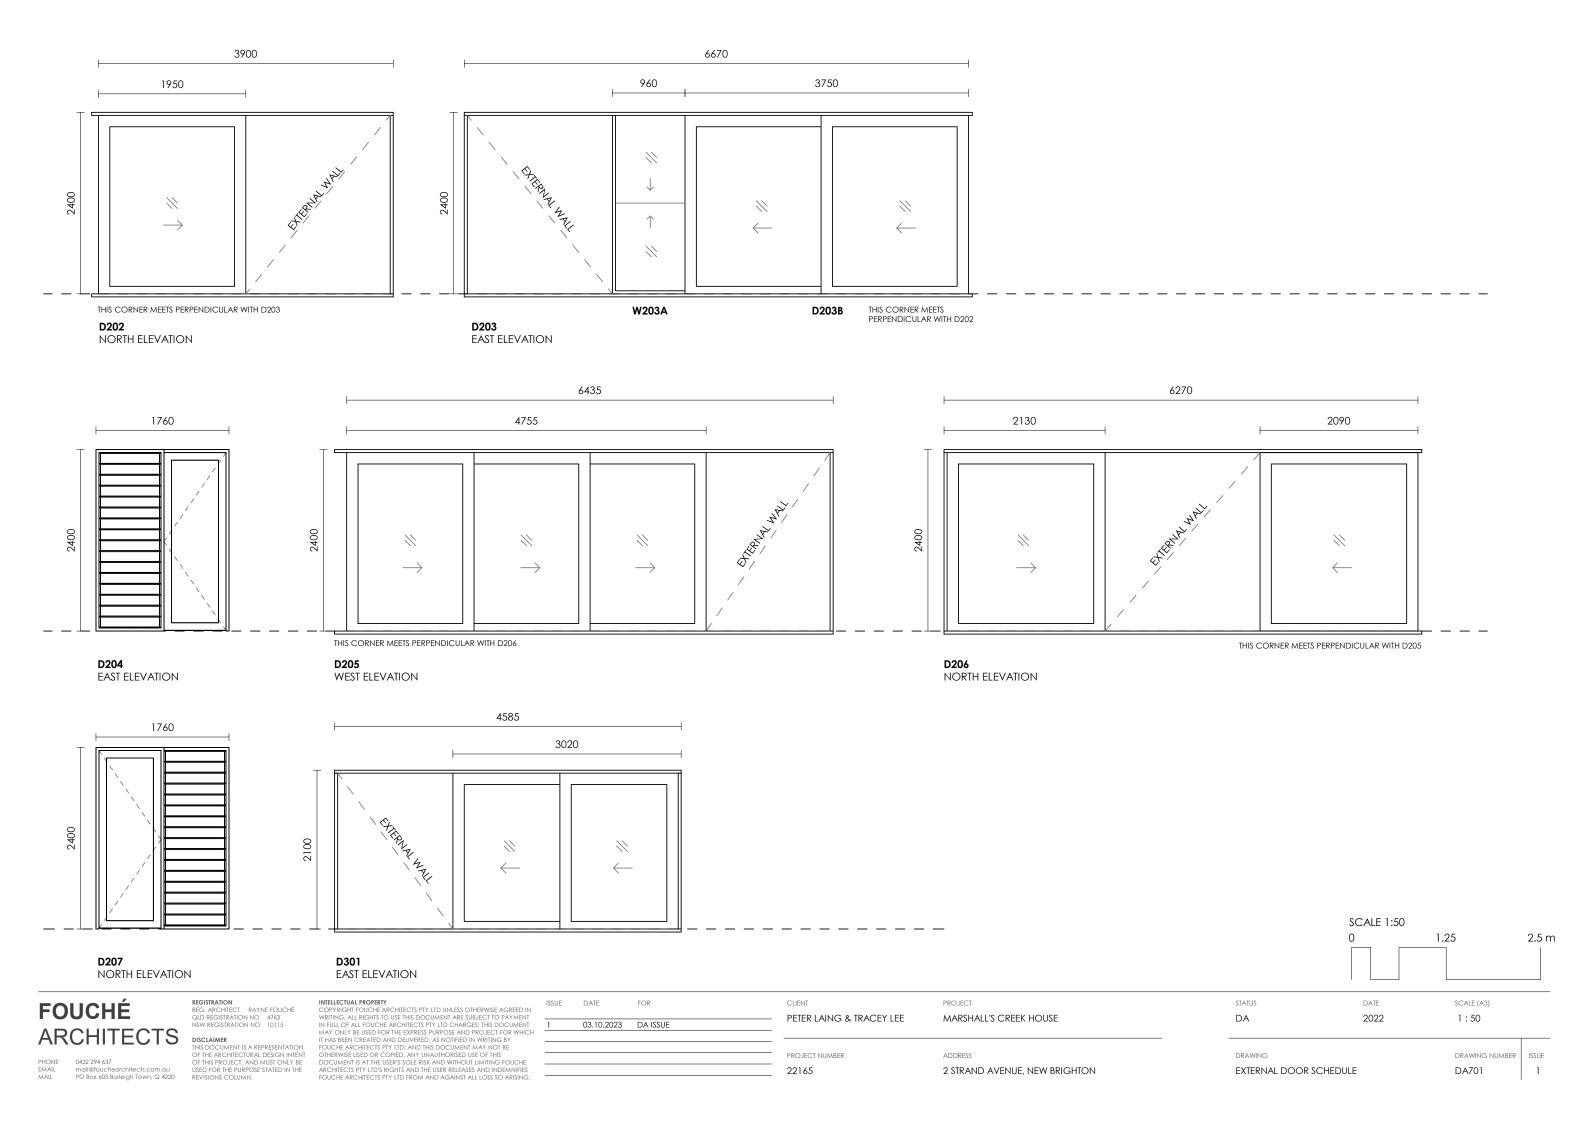

| STATUS            | DATE    | SCALE (A3)     |       |
|-------------------|---------|----------------|-------|
| DA                | 2022    | 1:50           |       |
|                   |         |                |       |
| DRAWING           |         | DRAWING NUMBER | ISSUE |
| EXTERNAL WINDOW S | CHEDULE | DA702          | 1     |