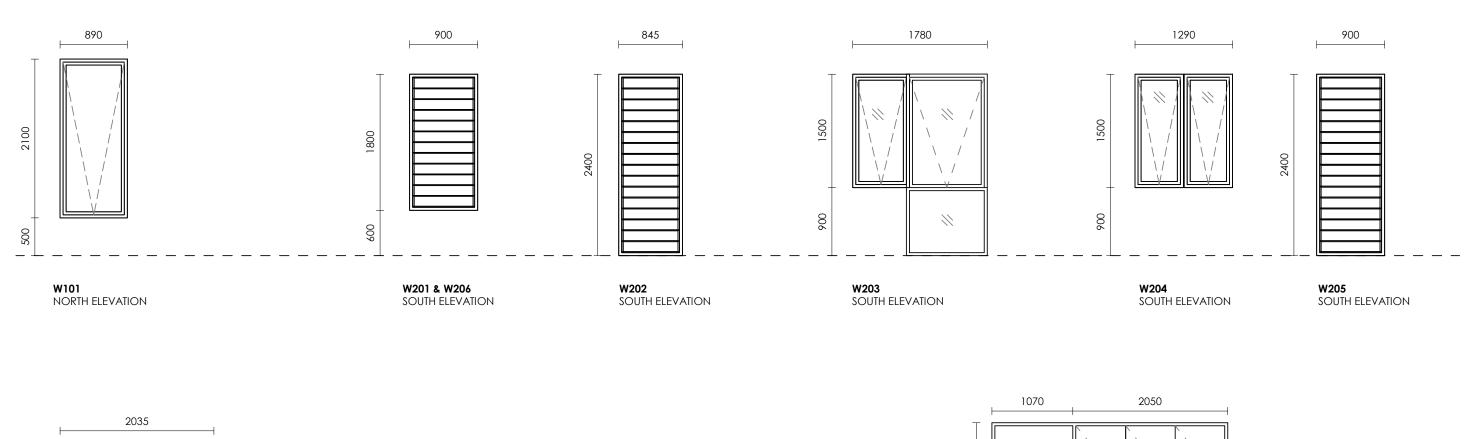

| STATUS            | DATE    | SCALE (A3)     |       |
|-------------------|---------|----------------|-------|
| DA                | 2022    | 1:50           |       |
|                   |         |                |       |
| DRAWING           |         | DRAWING NUMBER | ISSUE |
| EXTERNAL WINDOW S | CHEDULE | DA702          | 1     |