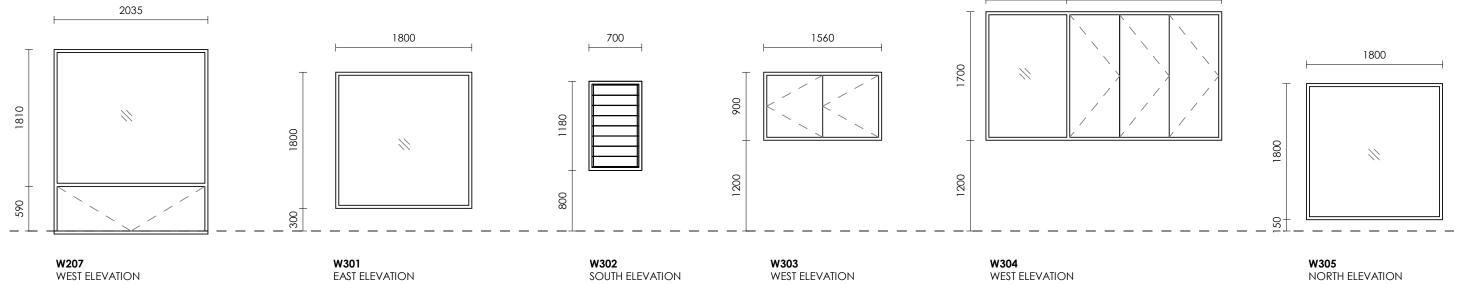

| STATUS            | DATE    | SCALE (A3)     |       |
|-------------------|---------|----------------|-------|
| DA                | 2022    | 1:50           |       |
|                   |         |                |       |
| DRAWING           |         | DRAWING NUMBER | ISSUE |
| EXTERNAL WINDOW S | CHEDULE | DA702          | 1     |