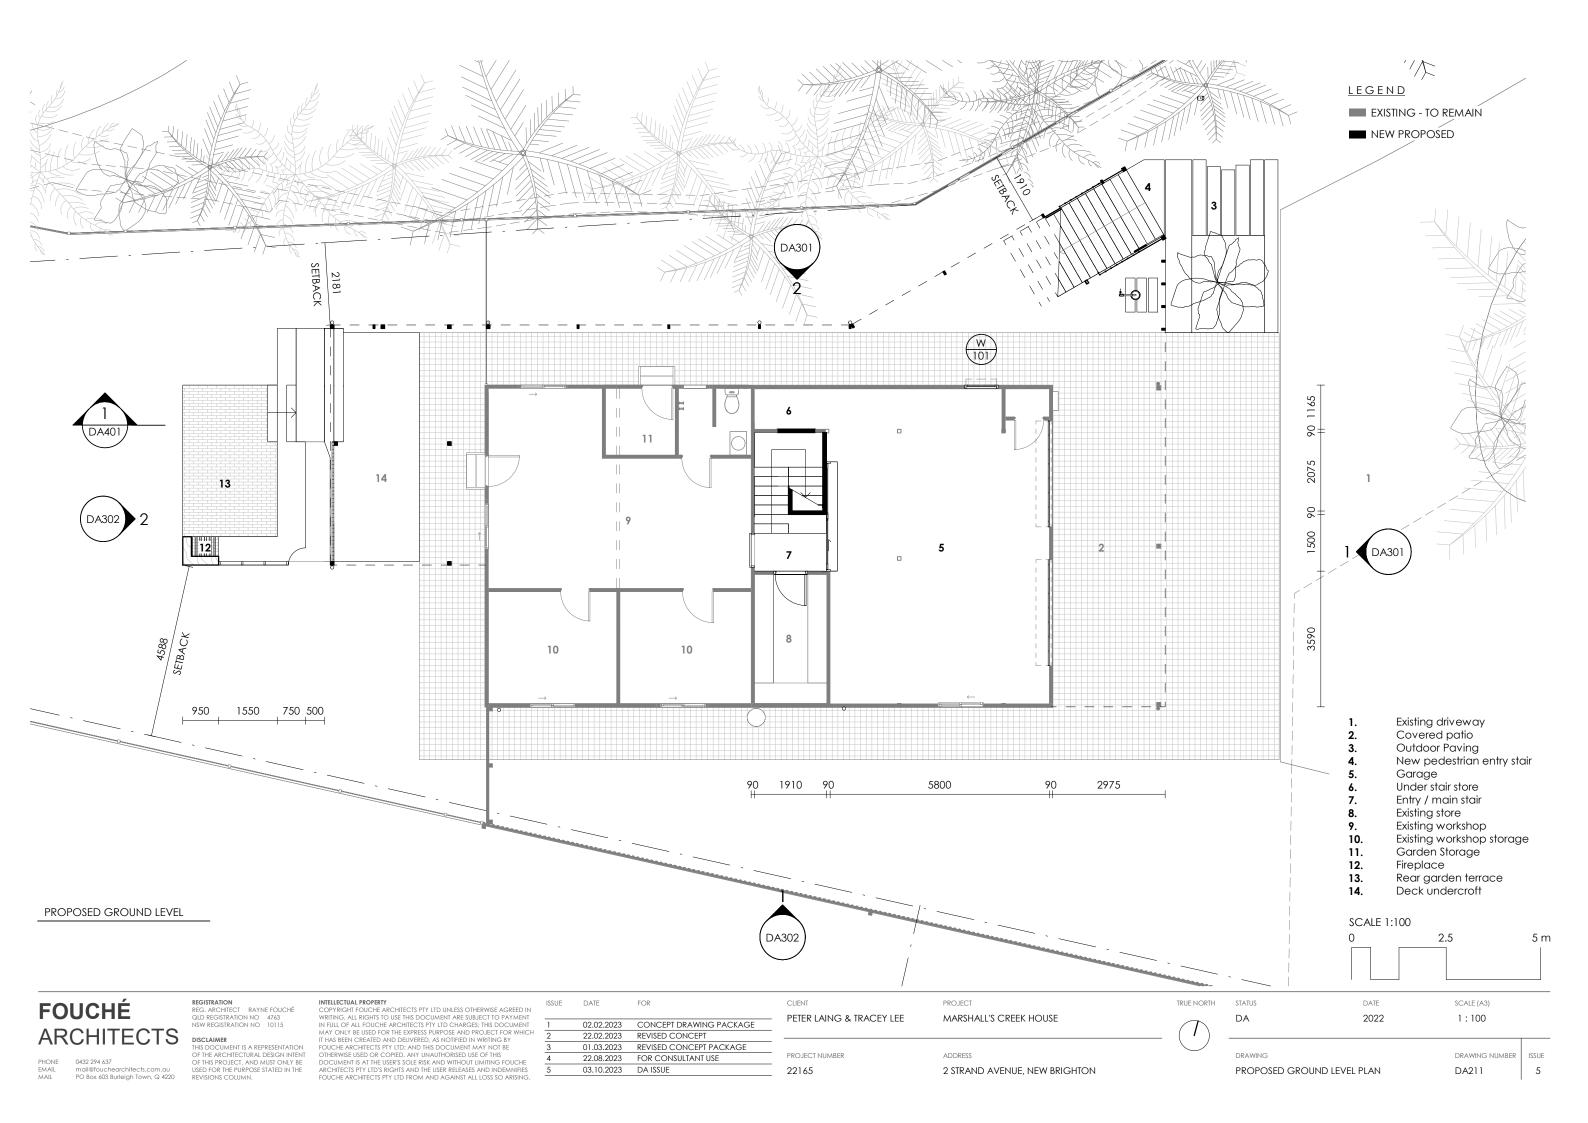

### SITE LEGEND

- Existing driveway
- Proposed entry
- structure Outdoor shower
- Proposed wrap
- around verandah
- Proposed rear deck Proposed ground
- level landing
- Existing lower roof
- Existing upper roof