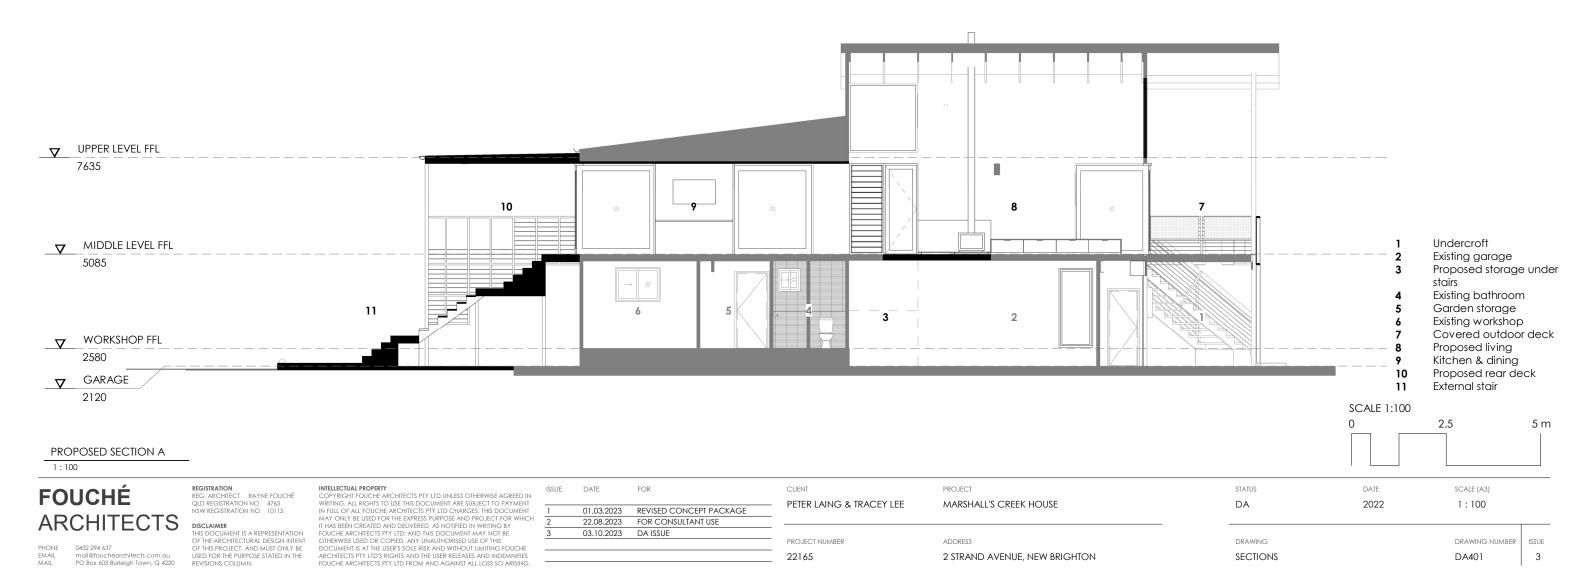

## PROPOSED DEMOLITION PLAN - MIDDLE LEVEL

REGISTRATION
REG. ARCHITECT RAYNE FOUCHÉ
QLD REGISTRATION NO 4763
NSW REGISTRATION NO 10115

INTELLECTUAL PROPERTY

COPYRIGHT FOUCHE ARCHITECTS PTY LTD UNLESS OTHERWISE AGREED IN WRITING. ALL RIGHTS TO USE THIS DOCUMENT ARE SUBJECT TO PAYMENT IN FULL OF ALL FOUCHE ARCHITECTS PTY LTD CHARGES: THIS DOCUMENT MAY ONLY BE USED FOR THE EXPRESS PURPOSE AND PROJECT FOR WHICH IT HAS BEEN CREATED AND DELIVERED, AS NOTIFIED IN WRITING BY FOUCHE ARCHITECTS PTY LTD; AND THIS DOCUMENT MAY NOT BE OTHERWISE USED OR COPIED. ANY UNAUTHORISED USE OF THIS DOCUMENT IS AT THE USER'S SOLE RISK AND WITHOUT IMMING FOUCHE ARCHITECTS PTY LTD'S RIGHTS AND THE USER RELEASES AND INDEMNIFIES FOUCHE ARCHITECTS PTY LTD'S RIGHTS AND THE USER RELEASES AND INDEMNIFIES FOUCHE ARCHITECTS PTY LTD'S RIGHTS AND AND AGAINST ALL LOSS SO ARISING.

| ISSUE | DATE       | FOR                     |
|-------|------------|-------------------------|
| 1     | 02.02.2023 | CONCEPT DRAWING PACKAGE |
| 2     | 22.02.2023 | REVISED CONCEPT         |
| 3     | 01.03.2023 | REVISED CONCEPT PACKAGE |
| 4     | 22.08.2023 | FOR CONSULTANT USE      |
| 5     | 03.10.2023 | DA ISSUE                |

| CLIENT                   | PROJECT                       | TRUE NORT |
|--------------------------|-------------------------------|-----------|
| PETER LAING & TRACEY LEE | MARSHALL'S CREEK HOUSE        |           |
|                          |                               | ( ')      |
| PROJECT NUMBER           | ADDRESS                       |           |
| 22165                    | 2 STRAND AVENUE, NEW BRIGHTON |           |

| DRAWING                                 | DRAWING NUMBER | ISSUE |
|-----------------------------------------|----------------|-------|
| PROPOSED DEMOLITION PLAN - MIDDLE LEVEL | DA202          | 5     |

STATUS

DA

EXISTING - TO REMAIN