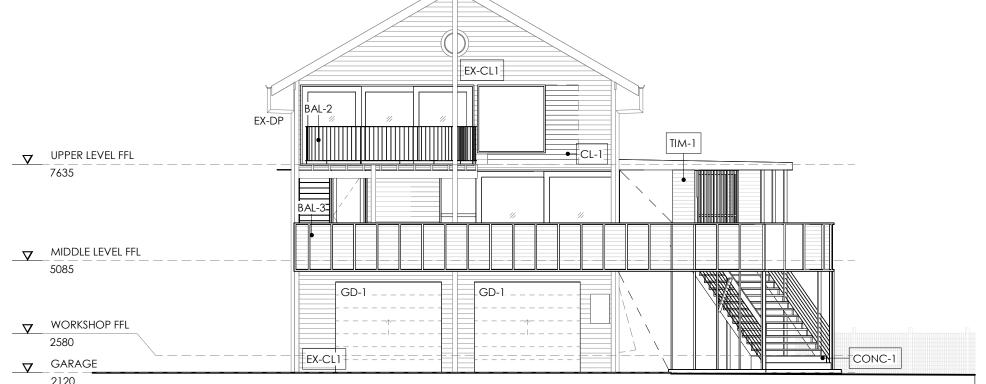

2 STRAND AVENUE, NEW BRIGHTON

| 0    | 2.5        | 5 m |
|------|------------|-----|
|      |            |     |
| DATE | SCALE (A3) |     |

STATUS DA 2022 1:100

SCALE 1:100

TO FINISHES SCHEDULE

EXISTING DOWN PIPE

**EXISING FENCE TYPE 1** 

CONCRETE FINISH TYPE 1. REFER TO FINISHES **SCHEDULE** 

EXISTING CLADDING TYPE 1. NEW PAINTED FINISH

CONC-1

EX-CL1

EX-DP

EX-F1

DRAWING DRAWING NUMBER ISSUE **ELEVATIONS** DA301