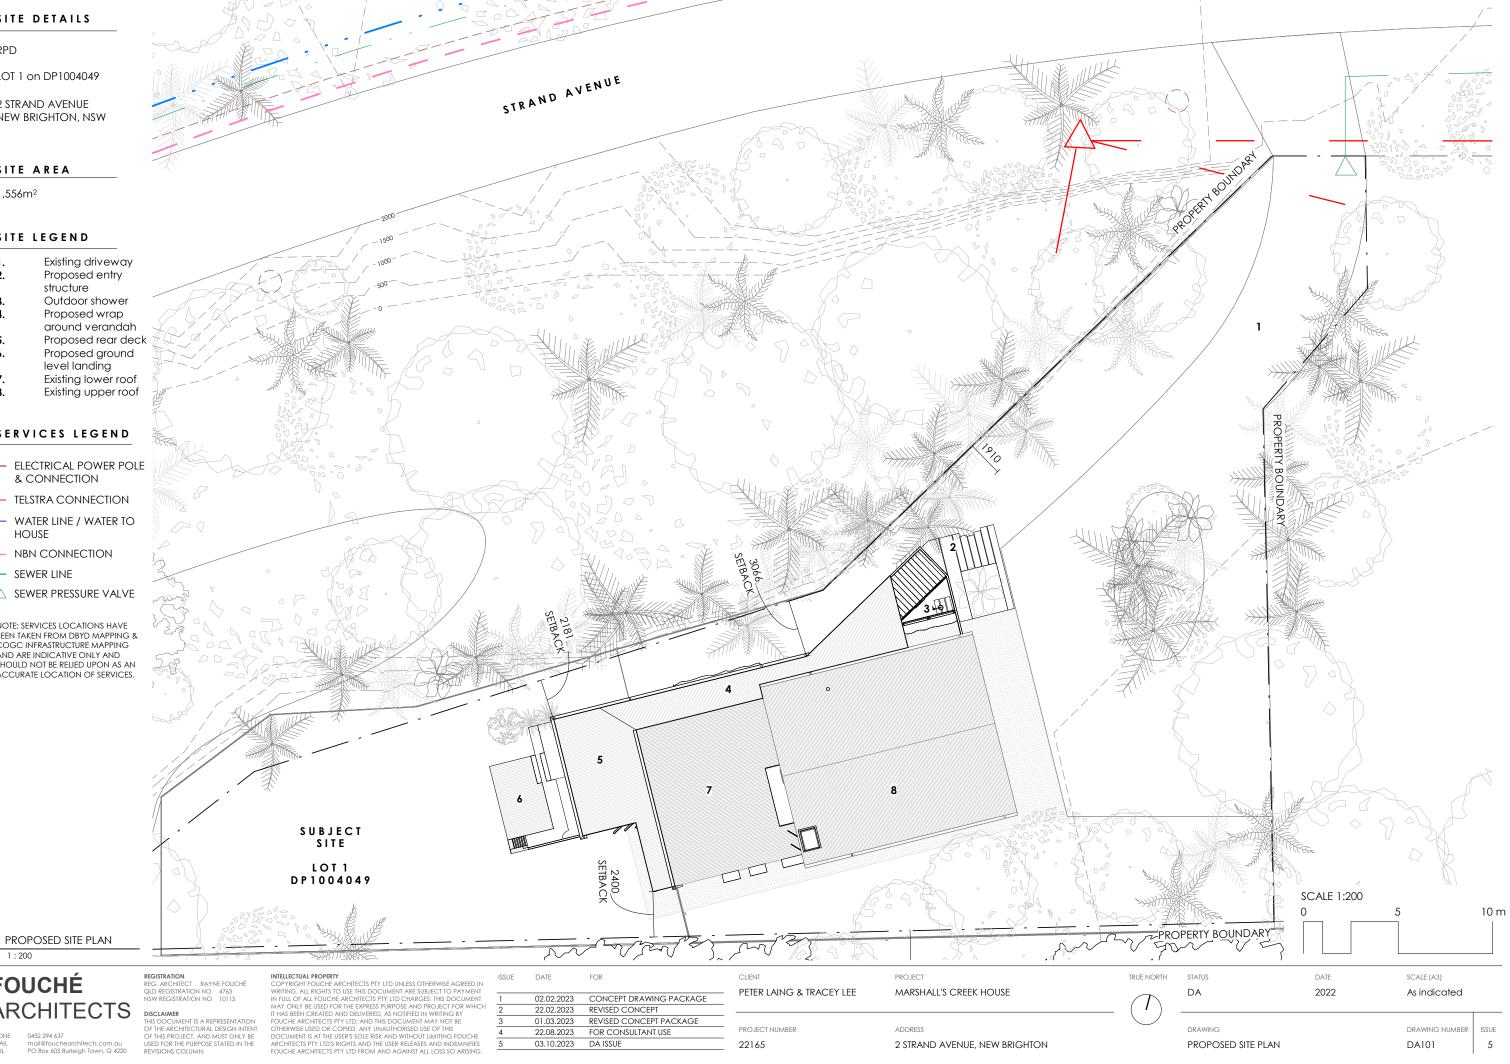

RPD

LOT 1 on DP1004049

2 STRAND AVENUE NEW BRIGHTON, NSW

### SITE AREA

1,556m<sup>2</sup>

### SITE LEGEND

- Existing driveway
- Proposed entry
- structure Outdoor shower
- Proposed wrap
- around verandah
- Proposed rear deck Proposed ground
- level landing
- Existing lower roof
- Existing upper roof

### SERVICES LEGEND

- ELECTRICAL POWER POLE & CONNECTION
- TELSTRA CONNECTION
- WATER LINE / WATER TO HOUSE
- NBN CONNECTION
- SEWER LINE
- △ SEWER PRESSURE VALVE

NOTE: SERVICES LOCATIONS HAVE BEEN TAKEN FROM DBYD MAPPING & COGC INFRASTRUCTURE MAPPING AND ARE INDICATIVE ONLY AND SHOULD NOT BE RELIED UPON AS AN ACCURATE LOCATION OF SERVICES.