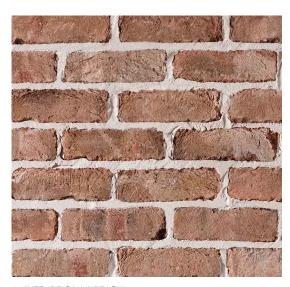

1.25

2.5 m

SCALE 1:50

MIXED BROWN BRICK

TINTED CONCRETE

LIGHT AUSTRALIAN SPECIES DECKING & LINING BOARDS

REGISTRATION
REG. ARCHITECT RAYNE FOUCHÉ
QLD REGISTRATION NO 4763
NSW REGISTRATION NO 10115

INTELLECTUAL PROPERTY

COPYRIGHT FOUCHE ARCHITECTS PTY LTD UNLESS OTHERWISE AGREED IN WRITING. ALL RIGHTS TO USE THIS DOCUMENT ARE SUBJECT TO PAYMENT IN FULL OF ALL FOUCHE ARCHITECTS PTY LTD CHARGES; THIS DOCUMENT MAY ONLY BE USED FOR THE EXPRESS PURPOSE AND PROJECT FOR WHICH IT HAS BEEN CREATED AND DELIVERED, AS NOTIFIED IN WRITING BY FOUCHE ARCHITECTS PTY LTD; AND THIS DOCUMENT MAY NOT BE OTHERWISE USED OR COPIED. ANY UNAUTHORISED USE OF THIS DOCUMENT IS AT THE USER'S SOLE RISK AND WITHOUT UNINTING FOUCHE ARCHITECTS PTY LTD'S RIGHTS AND THE USER RELEASES AND INDEMNIFIES FOUCHE ARCHITECTS PTY LTD'S RIGHTS AND THE USER RELEASES AND INDEMNIFIES FOUCHE ARCHITECTS PTY LTD'S RIGHTS AND THE USER RELEASES AND INDEMNIFIES FOUCHE ARCHITECTS PTY LTD FROM AND AGAINST ALL LOSS SO ARISING. PHONE
THIS DOCUMENT IS A REPRESENTATION OF THE ARCHITECTURAL DESIGN INTENT
OF THIS PROJECT, AND MUST ONLY BE USED FOR THE PURPOSE STATED IN THE REVISIONS COLUMN.