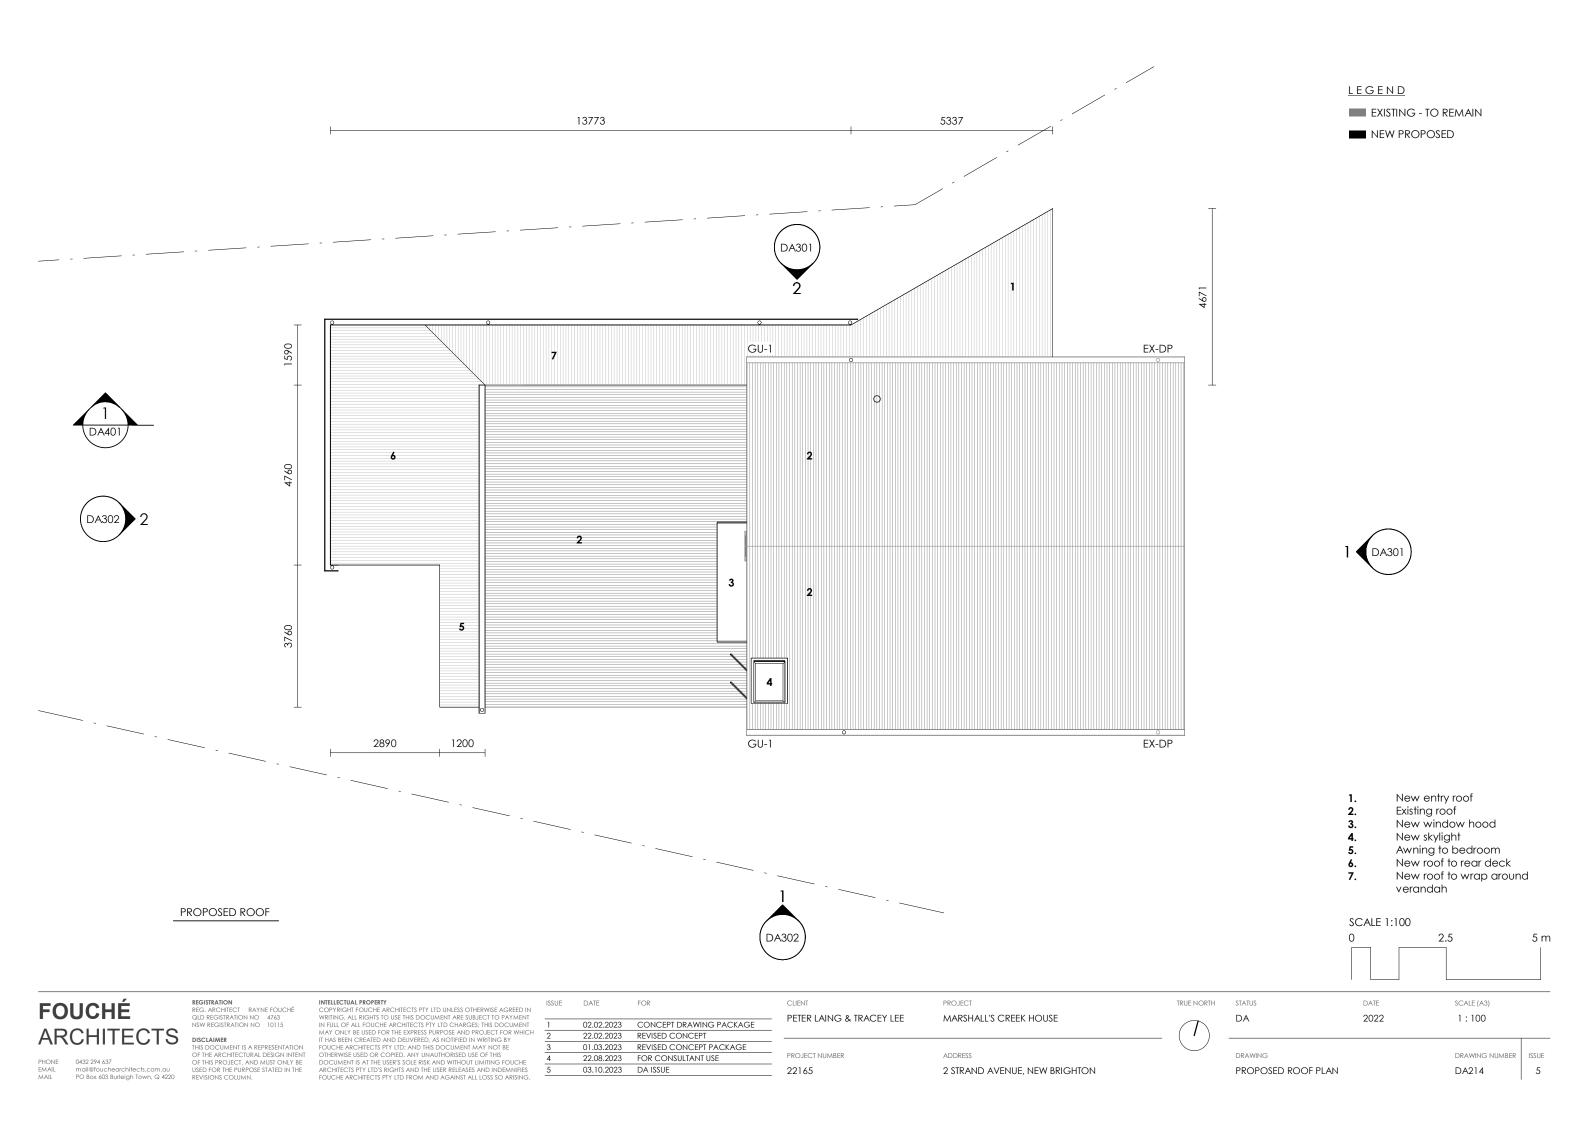

| TRUE NOR |
|--------------------------|-------------------------------|----------|
| PETER LAING & TRACEY LEE | MARSHALL'S CREEK HOUSE        |          |
| PROJECT NUMBER           | ADDRESS                       |          |
| 22165                    | 2 STRAND AVENUE, NEW BRIGHTON |          |

| 0    | 2.5        | 5 m |
|------|------------|-----|
|      |            |     |
|      |            |     |
|      |            |     |
| DATE | SCALE (A3) |     |
| 2022 | 1:100      |     |
|      |            |     |

| RAWING                          | DRAWING NUMBER | ISSU |
|---------------------------------|----------------|------|
| PROPOSED DEMOLITION PLAN - ROOF | DA204          | 4    |
|                                 |                |      |

SCALE 1:100

STATUS DA











22165



## PROPOSED EAST ELEVATION

1:100

**FOUCHÉ ARCHITECTS** 

mail@fouchearchitects.com.au PO Box 603 Burleigh Town, Q 4220

REG. ARCHITECT RAYNE FOUCHÉ
QLD REGISTRATION NO 4763
NSW REGISTRATION NO 10115

DISCLAIMER
THIS DOCUMENT IS A REPRESENTATION
OF THE ARCHITECTURAL DESIGN INTENT
OF THIS PROJECT, AND MUST ONLY BE
USED FOR THE PURPOSE STATED IN THE
REVISIONS COLUMN.

INTELLECTUAL PROPERTY

COPYRIGHT FOUCHE ARCHITECTS PTY LTD UNLESS OTHERWISE AGREED IN WRITING. ALL RIGHTS TO USE THIS DOCUMENT ARE SUBJECT TO PAYMENT IN FULL OF ALL FOUCHE. ARCHITECTS PTY LTD CHARGES; THIS DOCUMENT MAY ONLY BE USED FOR THE EXPRESS PURPOSE AND PROJECT FOR WHICH IT HAS BEEN CREATED AND DELIVERED, AS NOTIFIED IN WRITING BY FOUCHE ARCHITECTS PTY LTD; AND THIS DOCUMENT MAY NOT BE OTHERWISE USED OR COPI