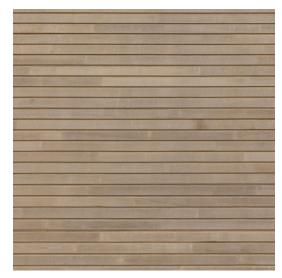

1.25

2.5 m

SCALE 1:50

MIXED BROWN BRICK

TINTED CONCRETE

LIGHT AUSTRALIAN SPECIES DECKING & LINING BOARDS

REGISTRATION
REG. ARCHITECT RAYNE FOUCHÉ
QLD REGISTRATION NO 4763
NSW REGISTRATION NO 10115

INTELLECTUAL PROPERTY

COPYRIGHT FOUCHE ARCHITECTS PTY LTD UNLESS OTHERWISE AGREED IN WRITING. ALL RIGHTS TO USE THIS DOCUMENT ARE SUBJECT TO PAYMENT IN FULL OF ALL FOUCHE ARCHITECTS PTY LTD CHARGES; THIS DOCUMENT MAY ONLY BE USED FOR THE EXPRESS PURPOSE AND PROJECT FOR WHICH IT HAS BEEN CREATED AND DELIVERED, AS NOTIFIED IN WRITING BY FOUCHE ARCHITECTS PTY LTD; AND THIS DOCUMENT MAY NOT BE OTHERWISE USED OR COPIED. ANY UNAUTHORISED USE OF THIS DOCUMENT IS AT THE USER'S SOLE RISK AND WITHOUT UNINTING FOUCHE ARCHITECTS PTY LTD'S RIGHTS AND THE USER RELEASES AND INDEMNIFIES FOUCHE ARCHITECTS PTY LTD'S RIGHTS AND THE USER RELEASES AND INDEMNIFIES FOUCHE ARCHITECTS PTY LTD'S RIGHTS AND THE USER RELEASES AND INDEMNIFIES FOUCHE ARCHITECTS PTY LTD FROM AND AGAINST ALL LOSS SO ARISING. PHONE
THIS DOCUMENT IS A REPRESENTATION OF THE ARCHITECTURAL DESIGN INTENT
OF THIS PROJECT, AND MUST ONLY BE USED FOR THE PURPOSE STATED IN THE REVISIONS COLUMN.