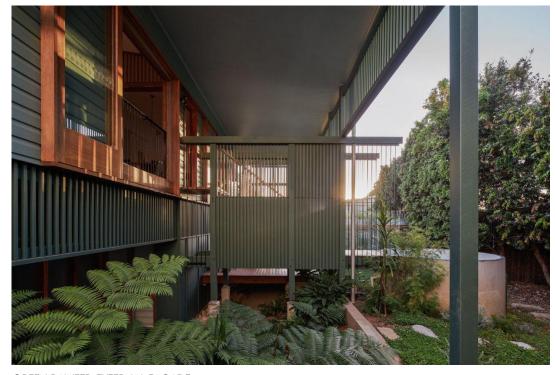

GREEN PAINTED EXTERNAL FACADE NORTHGATE ENGAWA HOUSE - ARCKE

VERTICAL BATTENS & TIMBER BALUSTRADE Y3 HOUSE - DONOVAN HILL

TIMBER BATTENED FRONT ENTRY ROSEBERY HOUSE - ANDRESEN O'GORMAN

22165

| ISSUE | DATE       | FOR      |
|-------|------------|----------|
| 1     | 03.10.2023 | DA ISSUE |
|       |            |          |
|       |            |          |