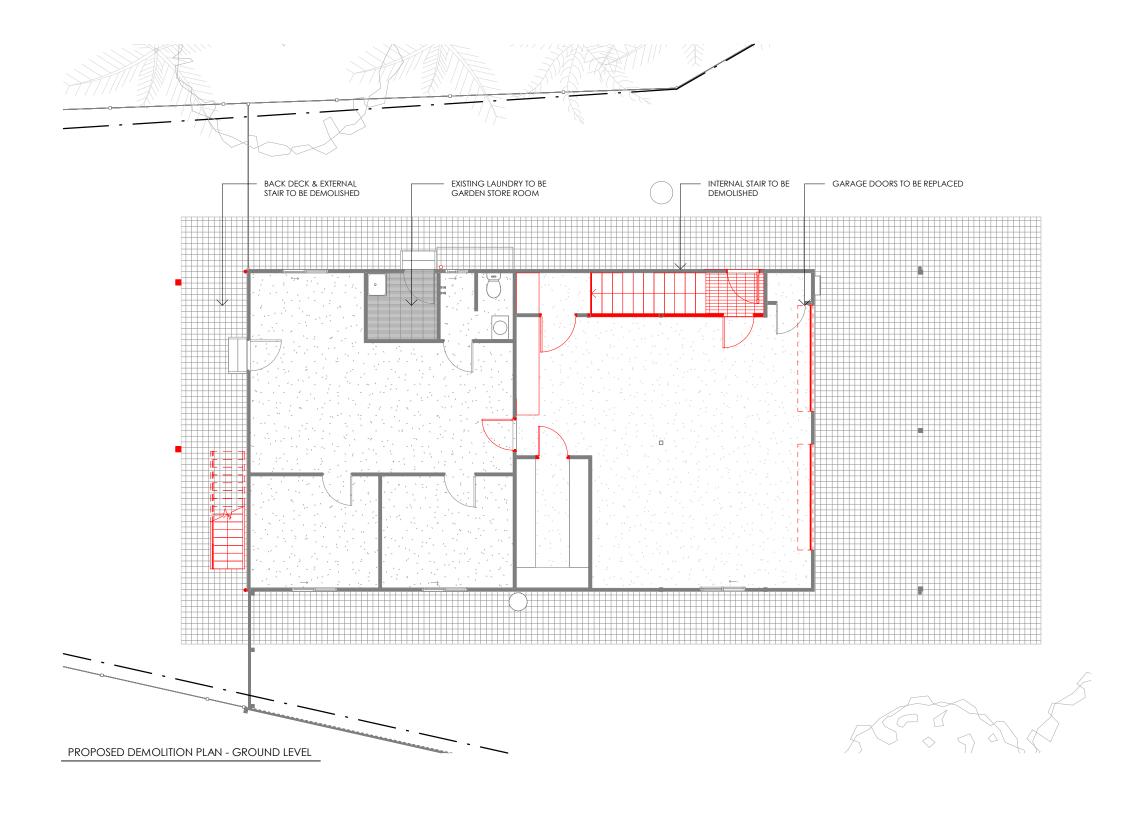

| SCALE 1:1 | 100        |     |
|-----------|------------|-----|
| 0         | 2.5        | 5 m |
|           |            |     |
| DATE      | SCALE (A3) |     |

1:100

| DRAWING                                 | DRAWING NUMBER |  |
|-----------------------------------------|----------------|--|
| PROPOSED DEMOLITION PLAN - GROUND LEVEL | DA201          |  |

2022

DA

TO BE DEMOLISHED

EXISTING - TO REMAIN