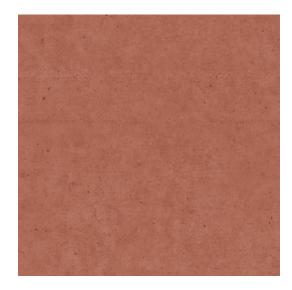

1.25

2.5 m

SCALE 1:50

MIXED BROWN BRICK

TINTED CONCRETE

LIGHT AUSTRALIAN SPECIES DECKING & LINING BOARDS

REGISTRATION
REG. ARCHITECT RAYNE FOUCHÉ
QLD REGISTRATION NO 4763
NSW REGISTRATION NO 10115

INTELLECTUAL PROPERTY

COPYRIGHT FOUCHE ARCHITECTS PTY LTD UNLESS OTHERWISE AGREED IN WRITING. ALL RIGHTS TO USE THIS DOCUMENT ARE SUBJECT TO PAYMENT IN FULL OF ALL FOUCHE ARCHITECTS PTY LTD CHARGES; THIS DOCUMENT MAY ONLY BE USED FOR THE EXPRESS PURPOSE AND PROJECT FOR WHICH IT HAS BEEN CREATED AND DELIVERED, AS NOTIFIED IN WRITING BY FOUCHE ARCHITECTS PTY LTD; AND THIS DOCUMENT MAY NOT BE OTHERWISE USED OR COPIED. ANY UNAUTHORISED USE OF THIS DOCUMENT IS AT THE USER'S SOLE RISK AND WITHOUT UNINTING FOUCHE ARCHITECTS PTY LTD'S RIGHTS AND THE USER RELEASES AND INDEMNIFIES FOUCHE ARCHITECTS PTY LTD'S RIGHTS AND THE USER RELEASES AND INDEMNIFIES FOUCHE ARCHITECTS PTY LTD'S RIGHTS AND THE USER RELEASES AND INDEMNIFIES FOUCHE ARCHITECTS PTY LTD FROM AND AGAINST ALL LOSS SO ARISING. PHONE
THIS DOCUMENT IS A REPRESENTATION OF THE ARCHITECTURAL DESIGN INTENT
OF THIS PROJECT, AND MUST ONLY BE USED FOR THE PURPOSE STATED IN THE REVISIONS COLUMN.