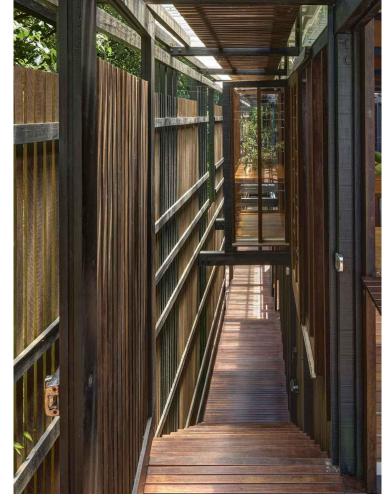

GREEN PAINTED EXTERNAL FACADE NORTHGATE ENGAWA HOUSE - ARCKE

VERTICAL BATTENS & TIMBER BALUSTRADE Y3 HOUSE - DONOVAN HILL

TIMBER BATTENED FRONT ENTRY ROSEBERY HOUSE - ANDRESEN O'GORMAN

22165

| ISSUE | DATE       | FOR      |
|-------|------------|----------|
| 1     | 03.10.2023 | DA ISSUE |
|       |            |          |
|       |            |          |