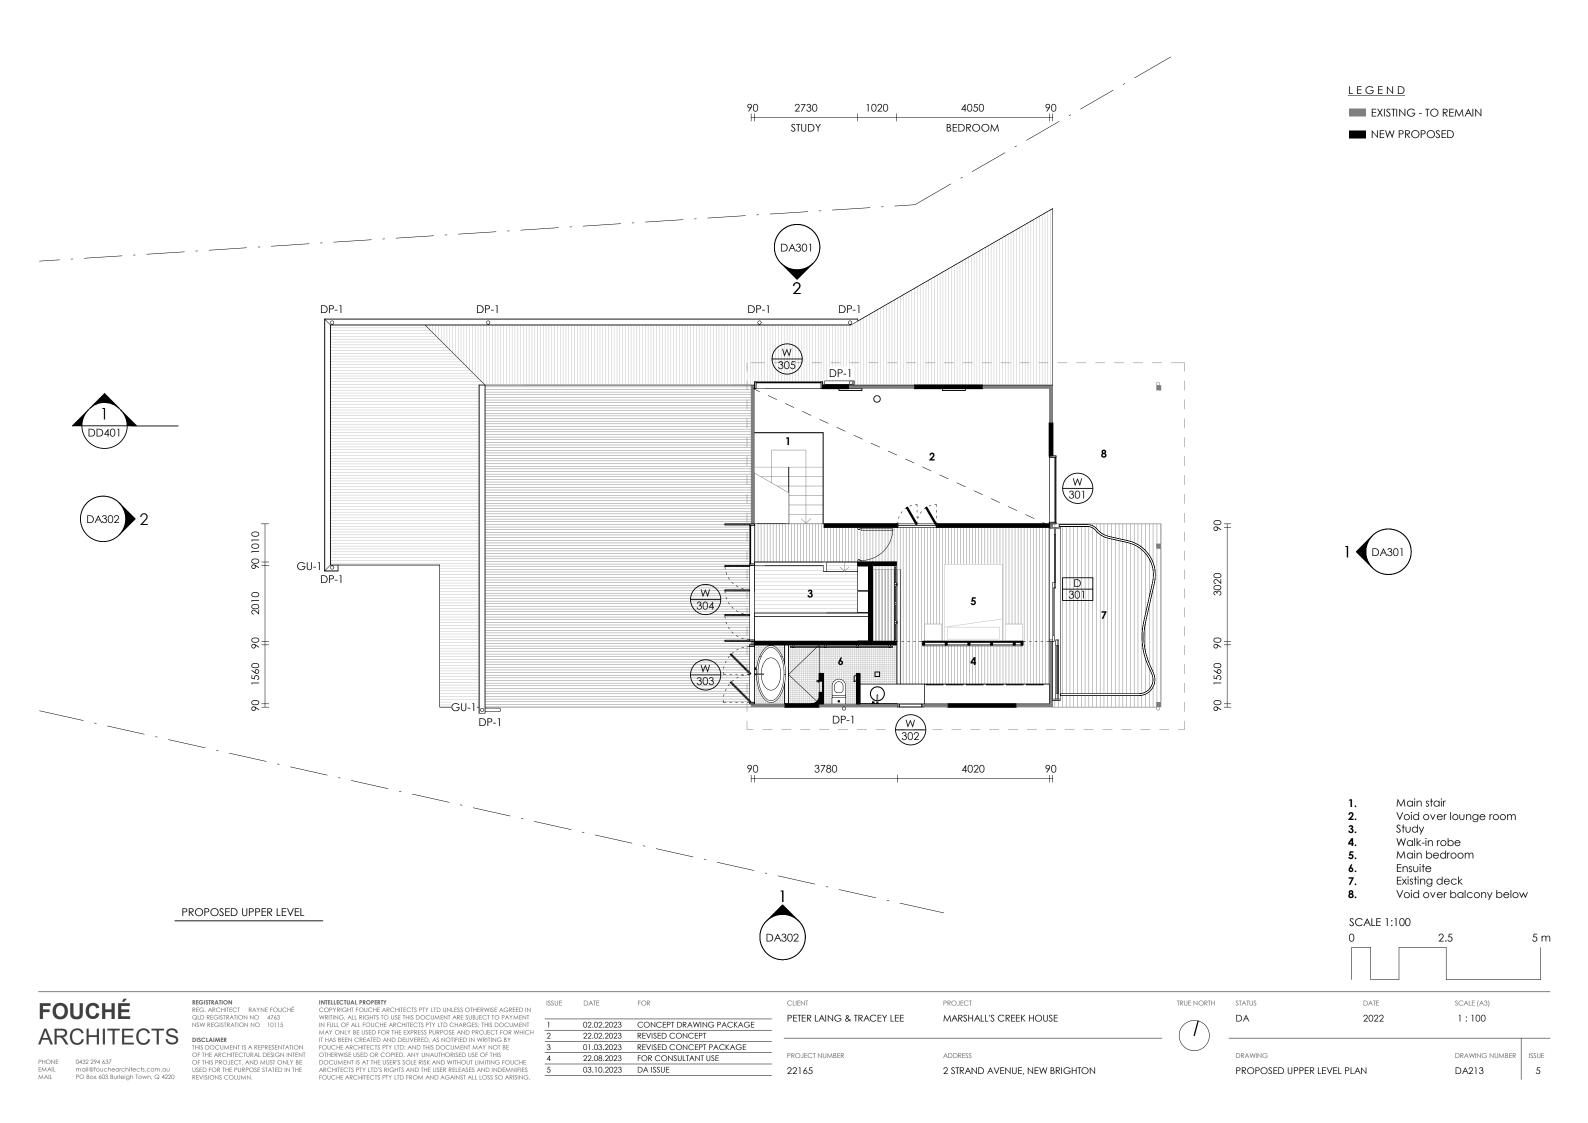

### SITE LEGEND

- Existing driveway
- Proposed entry
- structure Outdoor shower
- Proposed wrap
- around verandah
- Proposed rear deck Proposed ground
- level landing
- Existing lower roof
- Existing upper roof

### SERVICES LEGEND

- ELECTRICAL POWER POLE & CONNECTION
- TELSTRA CONNECTION
- WATER LINE / WATER TO HOUSE
- NBN CONNECTION
- SEWER LINE
- △ SEWER PRESSURE VALVE

NOTE: SERVICES LOCATIONS HAVE BEEN TAKEN FROM DBYD MAPPING & COGC INFRASTRUCTURE MAPPING AND ARE INDICATIVE ONLY AND SHOULD NOT BE RELIED UPON AS AN ACCURATE LOCATION OF SERVICES.