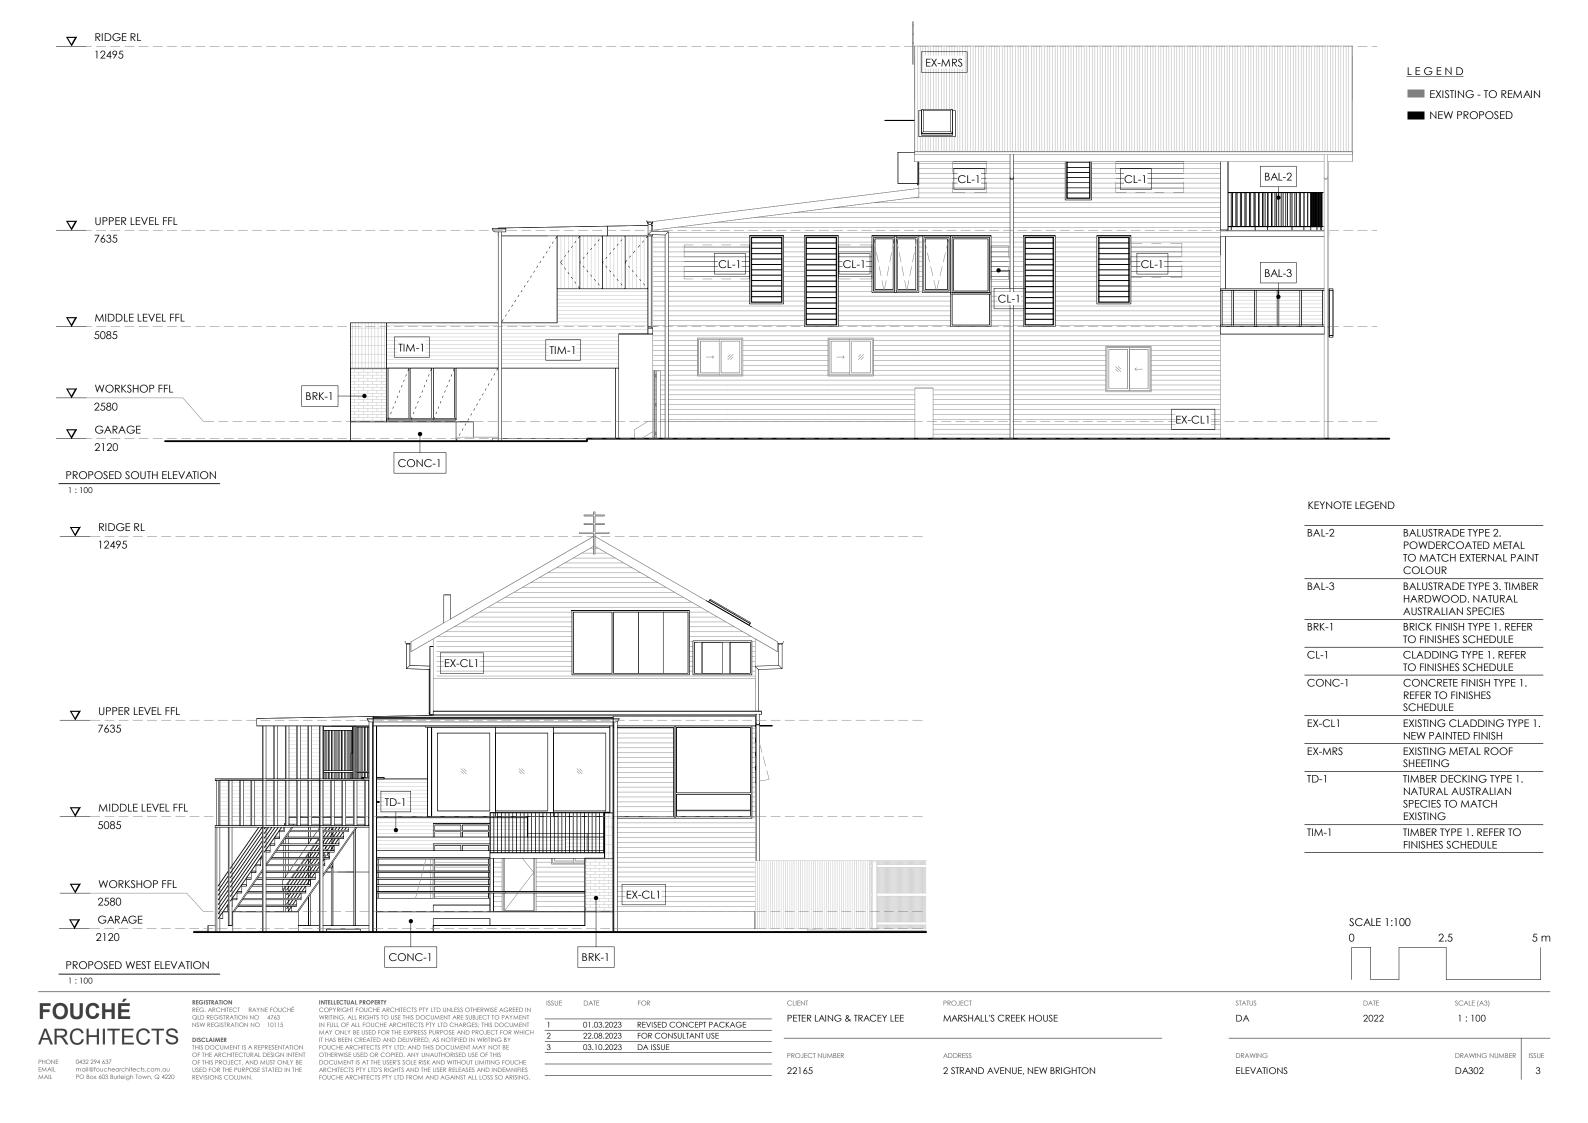

## PROPOSED EAST ELEVATION

1:100

**FOUCHÉ ARCHITECTS** 

mail@fouchearchitects.com.au PO Box 603 Burleigh Town, Q 4220

REG. ARCHITECT RAYNE FOUCHÉ
QLD REGISTRATION NO 4763
NSW REGISTRATION NO 10115

DISCLAIMER
THIS DOCUMENT IS A REPRESENTATION
OF THE ARCHITECTURAL DESIGN INTENT
OF THIS PROJECT, AND MUST ONLY BE
USED FOR THE PURPOSE STATED IN THE
REVISIONS COLUMN.

INTELLECTUAL PROPERTY

COPYRIGHT FOUCHE ARCHITECTS PTY LTD UNLESS OTHERWISE AGREED IN WRITING. ALL RIGHTS TO USE THIS DOCUMENT ARE SUBJECT TO PAYMENT IN FULL OF ALL FOUCHE. ARCHITECTS PTY LTD CHARGES; THIS DOCUMENT MAY ONLY BE USED FOR THE EXPRESS PURPOSE AND PROJECT FOR WHICH IT HAS BEEN CREATED AND DELIVERED, AS NOTIFIED IN WRITING BY FOUCHE ARCHITECTS PTY LTD; AND THIS DOCUMENT MAY NOT BE OTHERWISE USED OR COPIED. ANY UNAUTHORISED USE OF THIS DOCUMENT IS AT THE USER'S SOLE RISK AND WITHOUT LIMITING FOUCHE ARCHITECTS PTY LTD'S RIGHTS AND THE USER RELEASES AND INDEMNIFIES FOUCHE ARCHITECTS PTY LTD'S RIGHTS AND THE USER RELEASES AND INDEMNIFIES FOUCHE ARCHITECTS PTY LTD FROM AND AGAINST ALL LOSS SO ARISING.

| 1 | 01.03.2023 | REVISED CONCEPT PACKAGE |
|---|------------|-------------------------|
| 2 | 22.08.2023 | FOR CONSULTANT USE      |
| 3 | 03.10.2023 | DA ISSUE                |

| CLIENT                   | PROJECT                |
|--------------------------|------------------------|
| PETER LAING & TRACEY LEE | MARSHALL'S CREEK HOUSE |
|                          |                        |
| PROJECT NUMBER           | ADDRESS                |

2 STRAND AVENUE, NEW BRIGHTON

| 0    | 2.5        | 5 m |
|------|------------|-----|
|      |            |     |
| DATE | SCALE (A3) |     |

STATUS DA 2022 1:100

SCALE 1:100

TO FINISHES SCHEDULE

EXISTING DOWN PIPE

**EXISING FENCE TYPE 1** 

CONCRETE FINISH TYPE 1. REFER TO FINISHES **SCHEDULE** 

EXISTING CLADDING TYPE 1. NEW PAINTED FINISH

CONC-1

EX-CL1

EX-DP

EX-F1

DRAWING DRAWING NUMBER ISSUE **ELEVATIONS** DA301