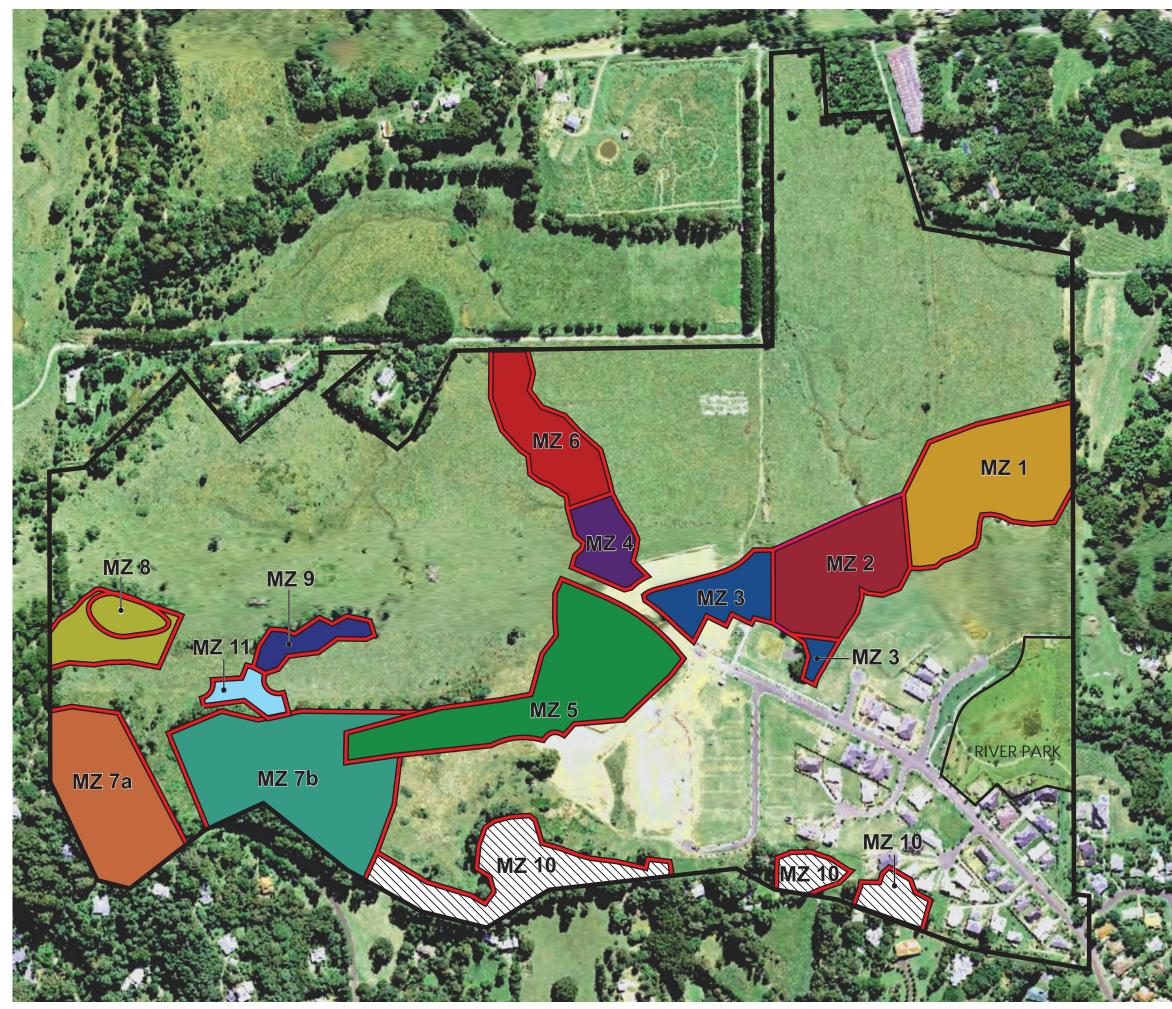

Aerial Photo Source: NSW LPI SIX Portal website, viewed 10th November 2019

## Legend

Management Zone River Park

| Management Zones   |
|--------------------|
| Management Zone 1  |
| Management Zone 2  |
| Management Zone 3  |
| Management Zone 4  |
| Management Zone 5  |
| Management Zone 6  |
| Management Zone 7a |
| Management Zone 7b |
| Management Zone 8  |
| Management Zone 9  |
| Management Zone 10 |
| Management Zone 11 |

## Stage-Management Zone Details

| Stage | Land Dedicated          | Area (m <sup>2</sup> ) |
|-------|-------------------------|------------------------|
| 1     | River Park & Mgt Zone 8 | 19,958                 |
| 2     | Mgt Zone 1              | 20,537                 |
| 3     | Mgt Zone 2              | 14,630                 |
| 4     | Mgt Zone 3              | 8,096                  |
| 5     | Mgt Zone 4              | 6,070                  |
| 6     | Mgt Zone 5              | 24,763                 |
| 7     | Mgt Zone 6              | 10,600                 |
| 8     | Mgt Zones 9 & 11        | 6,013                  |

Rehabilitation Areas Plan as at November 2019