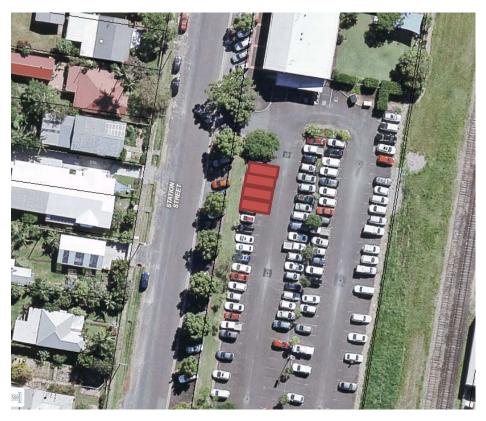

## 3. Browning Street (1)

4. Station St Mullumbimby (4)

Two locations would be used here for the pilot, a third would be saved for future potential expansion of the car share scheme.