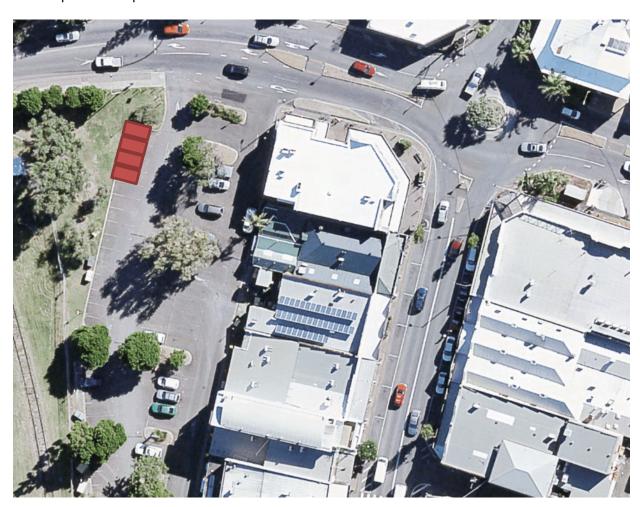

## **Recommended Locations for Car Share Bays**

Lawson Street South (4)
 Two locations would be used here for the pilot, the remaining two would be saved for future potential expansion of the car share scheme.