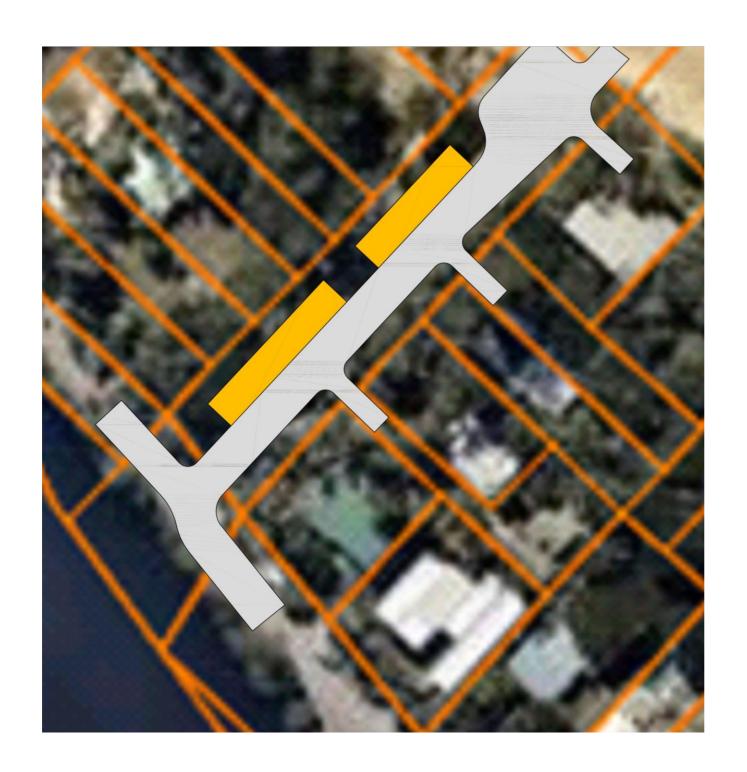

Fig 4
Proposed Belongil Parking Management Plan
Cavvanbah Street

All metered spaces will be subject to the same fee discount rules as apply for residents/ratepayers etc. at Wategos Beach.

Where "Street Residents Excepted" is shown for a "Metered" zone, this indicates that Residents of that street are permitted to park at meters without the obligation to pay a fee and without duration limit.

All metered spaces will be subject to the same fee discount rules as apply for residents/ratepayers etc. at Wategos Beach.

Where "Street Residents Excepted" is shown for a "Metered" zone, this indicates that Residents of that street are permitted to park at meters without the obligation to pay a fee and without duration limit.