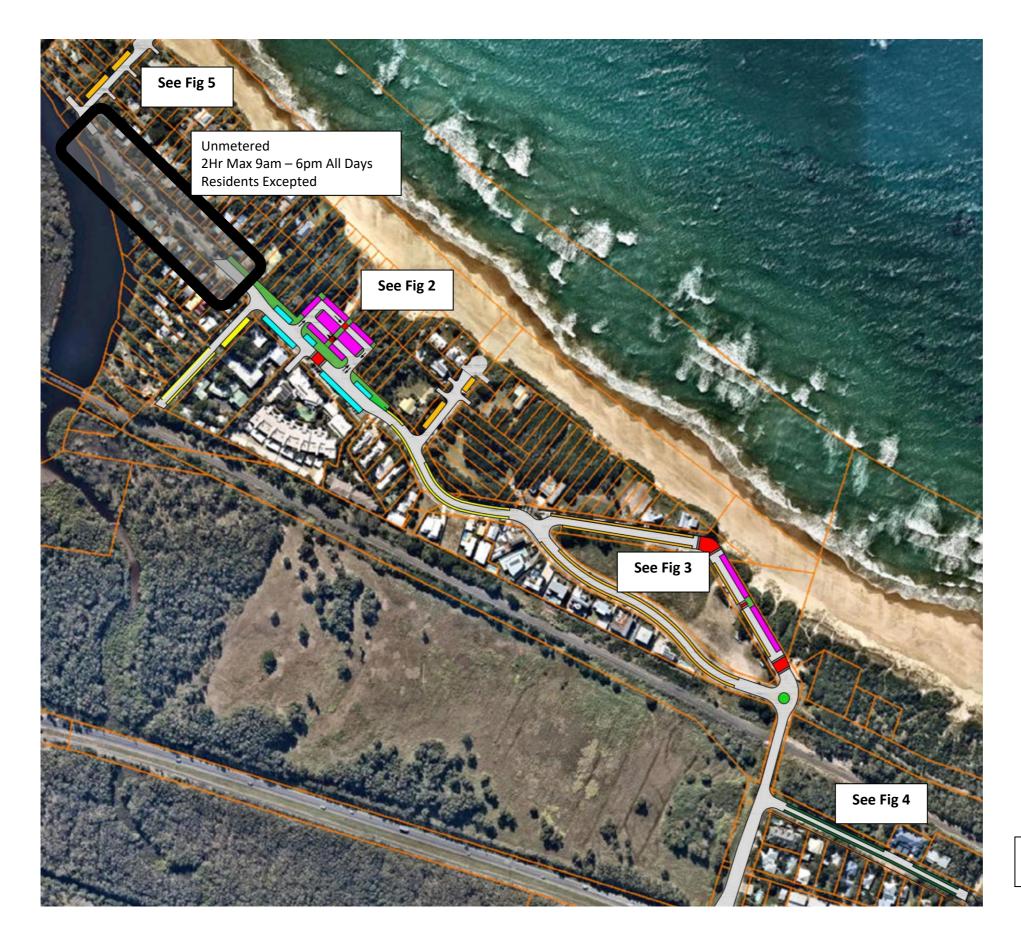

Fig 1
Proposed Belongil Parking Management Plan

All metered spaces will be subject to the same fee discount rules as apply for residents/ratepayers etc. at Wategos Beach.

Where "Street Residents Excepted" is shown for a "Metered" zone, this indicates that Residents of that street are permitted to park at meters without the obligation to pay a fee and without duration limit.

All metered spaces will be subject to the same fee discount rules as apply for residents/ratepayers etc. at Wategos Beach.

Where "Street Residents Excepted" is shown for a "Metered" zone, this indicates that Residents of that street are permitted to park at meters without the obligation to pay a fee and without duration limit.