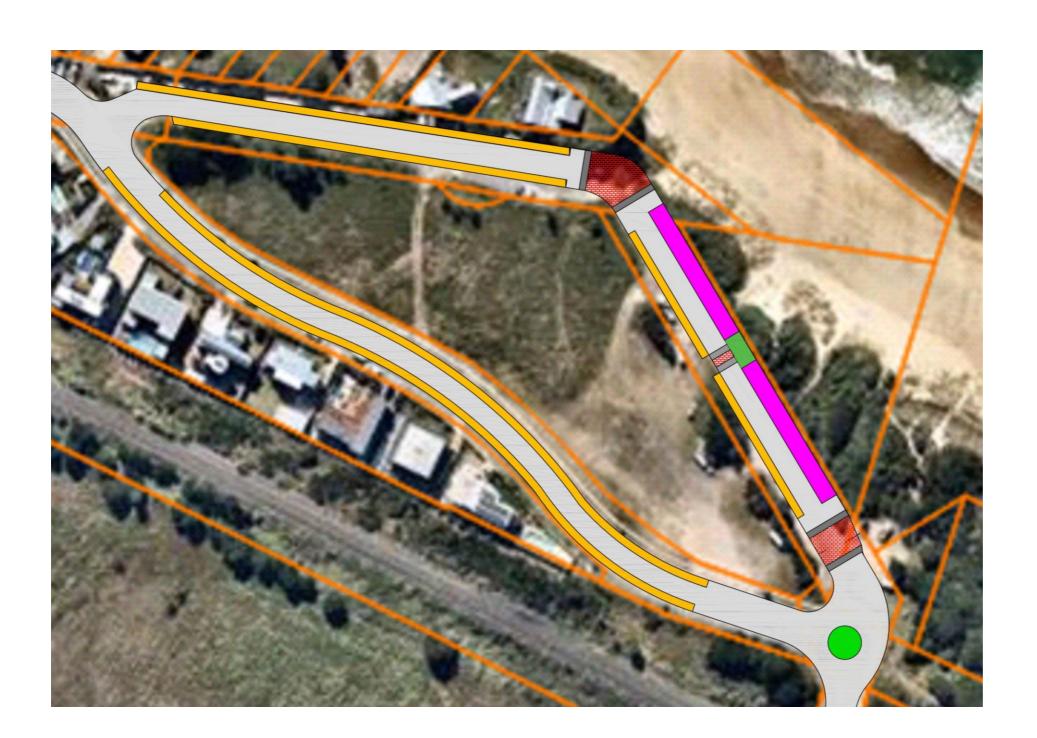

Fig 2
Proposed Belongil Parking Management Plan
Central Area

All metered spaces will be subject to the same fee discount rules as apply for residents/ratepayers etc. at Wategos Beach.

Where "Street Residents Excepted" is shown for a "Metered" zone, this indicates that Residents of that street are permitted to park at meters without the obligation to pay a fee and without duration limit.

All metered spaces will be subject to the same fee discount rules as apply for residents/ratepayers etc. at Wategos Beach.

Where "Street Residents Excepted" is shown for a "Metered" zone, this indicates that Residents of that street are permitted to park at meters without the obligation to pay a fee and without duration limit.