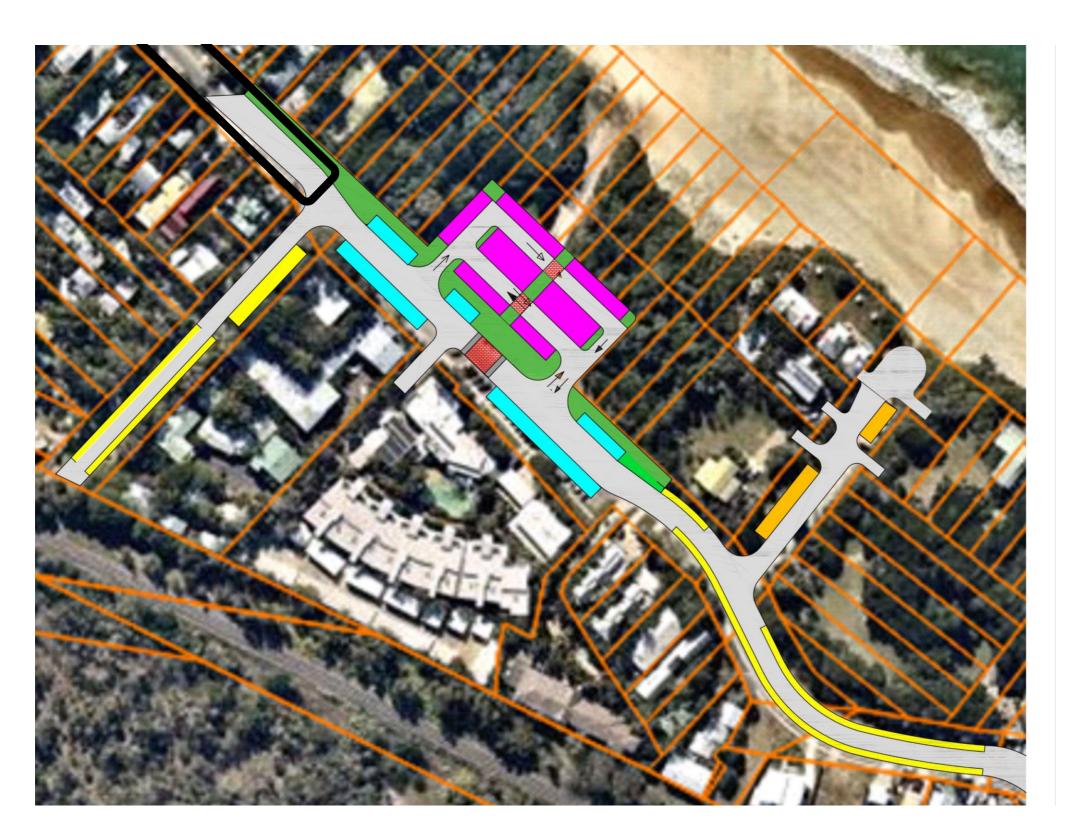

Fig 2
Proposed Belongil Parking Management Plan
Central Area

All metered spaces will be subject to the same fee discount rules as apply for residents/ratepayers etc. at Wategos Beach.

Where "Street Residents Excepted" is shown for a "Metered" zone, this indicates that Residents of that street are permitted to park at meters without the obligation to pay a fee and without duration limit.

All metered spaces will be subject to the same fee discount rules as apply for residents/ratepayers etc. at Wategos Beach.

Where "Street Residents Excepted" is shown for a "Metered" zone, this indicates that Residents of that street are permitted to park at meters without the obligation to pay a fee and without duration limit.