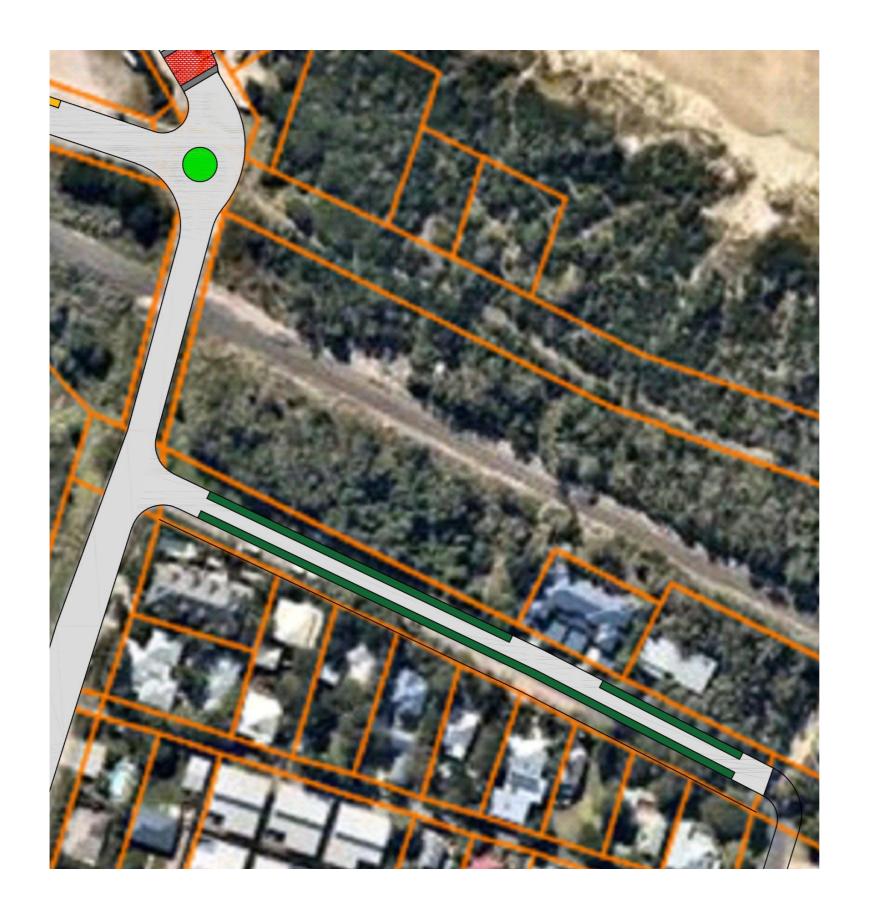

Fig 3
Proposed Belongil Parking Management Plan
South Beach Area

All metered spaces will be subject to the same fee discount rules as apply for residents/ratepayers etc. at Wategos Beach.

Where "Street Residents Excepted" is shown for a "Metered" zone, this indicates that Residents of that street are permitted to park at meters without the obligation to pay a fee and without duration limit.

All metered spaces will be subject to the same fee discount rules as apply for residents/ratepayers etc. at Wategos Beach.

Where "Street Residents Excepted" is shown for a "Metered" zone, this indicates that Residents of that street are permitted to park at meters without the obligation to pay a fee and without duration limit.