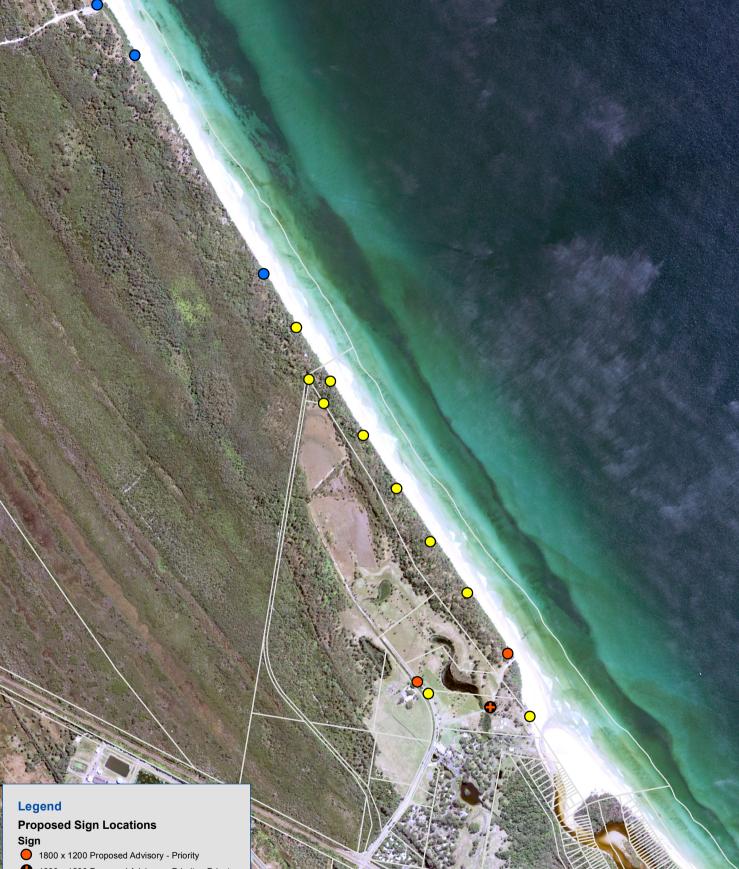

## **Clothes Optional Proposed Sign Locations**

- 1800 x 1200 Proposed Advisory Priority Private
- 1800 x 1200mm Proposed Advisory
- 900 x 600mm Existing Regulatory

Disclaimer : While all reasonable care has been taken to ensure the information contained on this map is up to date and accurate, no warranty is given that the information contained on this map is free from error or omission. Any reliance placed on such information shall be at the sole risk of the user. Please verify the accuracy of the information prior to using it. Note : The information shown on this map is a copyright of the Byron Shire Council and the NSW Department of Lands.