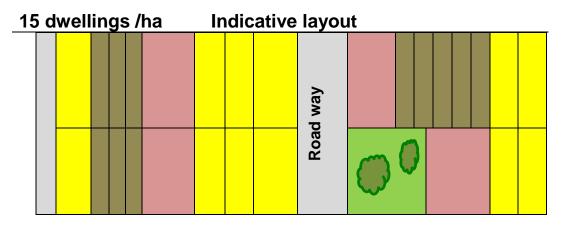

## Indicative lot size and density target options for future residential development (subdivisions)

| Lot Type                                                               | Lot Size                                 | Mix of lots for 25<br>dw/ha density<br>(%) (refer to<br>diagrams below) | Mix of lots for 15<br>dw/ha density<br>(%) (refer to<br>diagrams below) | Examples of houses on lots                               |
|------------------------------------------------------------------------|------------------------------------------|-------------------------------------------------------------------------|-------------------------------------------------------------------------|----------------------------------------------------------|
| Type A<br>Traditional<br>Lots                                          | 450-800m <sup>2</sup>                    | 8%                                                                      | 45%                                                                     |                                                          |
| Type B<br>Small Lots                                                   | 200-449m <sup>2</sup>                    | 38%                                                                     | 37%                                                                     | TOM TOM STANDARD LOT |
| Type C Large Lots for Multiple Dwelling Housing and Attached Dwellings | Lots ranging<br>from 800m2 to<br>1,400m2 | 38%                                                                     | 18%                                                                     |                                                          |
| Type D<br>Micro lots                                                   | Small lots less<br>than 100m2            | 16%                                                                     | -                                                                       | Figure C. Siting at street block ends                    |

25 dwellings/ha Indicative layout

Road way

R

Byron Bespoke Intentional Communities

Not to scale