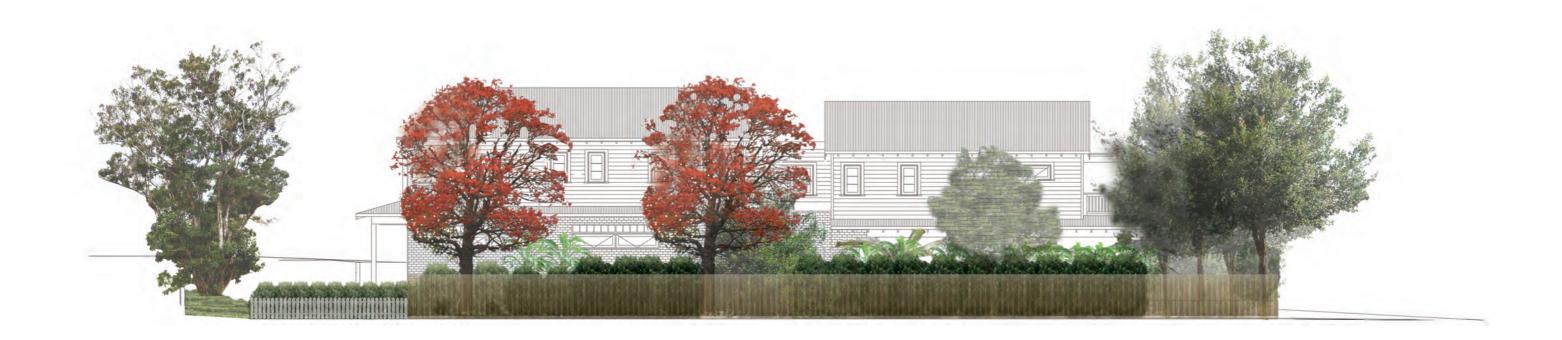

|                                                                                                                                                                                                                                                                                                                                                                             |                                                      |                                                                               | ELEVATION_SOUTH_SEE       | LA11                                                                     |                                                           |                                         |
|-----------------------------------------------------------------------------------------------------------------------------------------------------------------------------------------------------------------------------------------------------------------------------------------------------------------------------------------------------------------------------|------------------------------------------------------|-------------------------------------------------------------------------------|---------------------------|--------------------------------------------------------------------------|-----------------------------------------------------------|-----------------------------------------|
|                                                                                                                                                                                                                                                                                                                                                                             |                                                      |                                                                               |                           |                                                                          |                                                           |                                         |
|                                                                                                                                                                                                                                                                                                                                                                             |                                                      |                                                                               | ELEVATION_NORTH           |                                                                          |                                                           |                                         |
|                                                                                                                                                                                                                                                                                                                                                                             |                                                      |                                                                               |                           |                                                                          |                                                           |                                         |
| Image: marked system       Image: marked system       Image: marked system       Image: marked system         017/354858       ELEVATION UPDATE       AW       MP       02_07_2018         017/354858       ZM       MP       29_06_2018         017/354858       ZM       MP       04_06_2018         ZM       MP       31_05_2018         DRAWN       APPROVED       DATE | CLIENT:<br>GORDON HIGHLANDS PTY LTD<br>MR ROB DUNNET | PROJECT:<br>EF1805_<br>9 STATION STREET<br>BANGALOW, NSW<br>DA 10.2017.1981.1 | SHEET TITLE<br>ELEVATIONS | NOT FOR CONSTRUCTIONJOB NUMBEREF_1805DRAWING<br>NUMBERLA05DATE01_07_2018 | SCALE AT A1<br>1:75<br>SCALE AT A3<br>1:150<br>ISSUE<br>B | DESIGN<br>MP<br>DRAWN<br>AW<br>APPROVED |