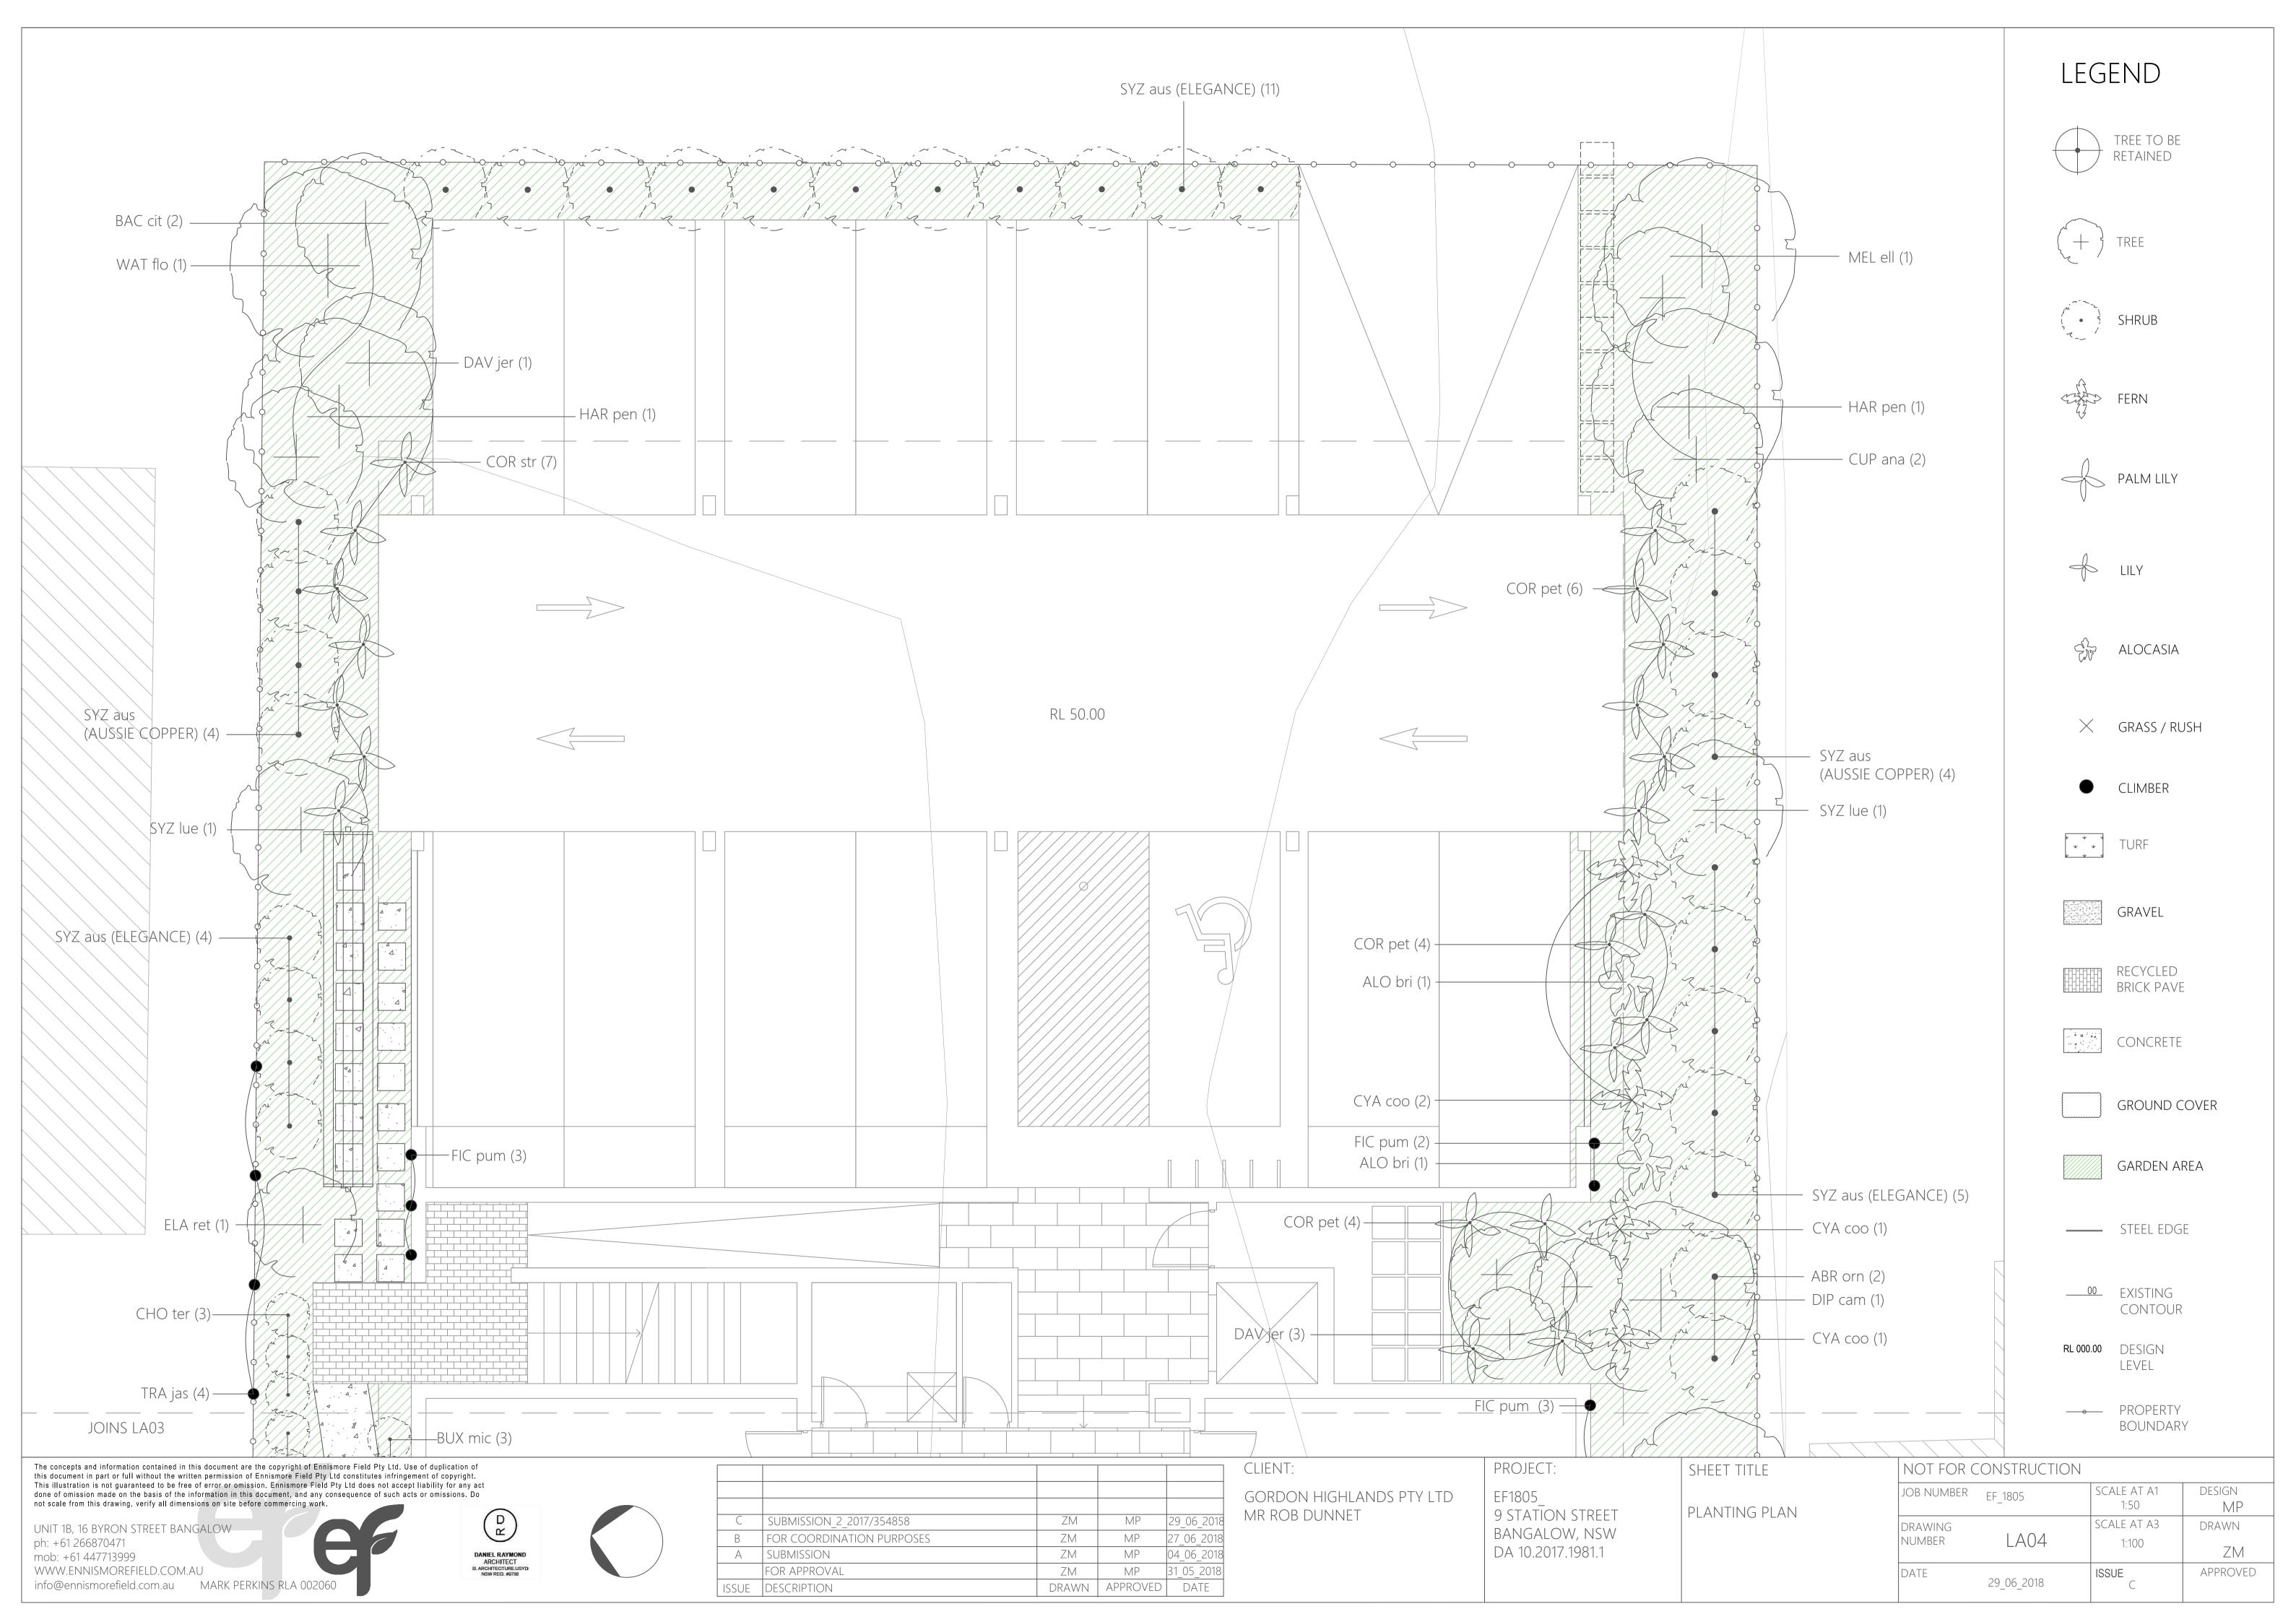

GORDON HIGHLANDS PTY LTD MR ROB DUNNET

CLIENT:

PROJECT: EF1805 9 STATION STREET

BANGALOW, NSW

DA 10.2017.1981.1

| SHEET TITLE                                | NOT FOR (         | NOT FOR CONSTRUCTION |                     |              |  |  |  |  |  |
|--------------------------------------------|-------------------|----------------------|---------------------|--------------|--|--|--|--|--|
| LANDSCAPE DETAILS<br>AND PLANTING SCHEDULE | JOB NUMBER        | EF_1805              | SCALE AT A1<br>1:10 | design<br>MP |  |  |  |  |  |
|                                            | drawing<br>Number | LA09                 | SCALE AT A3<br>1:20 | drawn<br>ZM  |  |  |  |  |  |
|                                            | DATE              | 29_06_2018           | ISSUE<br>B          | APPROVED     |  |  |  |  |  |

# TYPICAL DETAIL: STEEL EDGE. GRAVEL TO GARDEN PROFILE 1:10@A1

100 MM MULCH 300 MM IMPORTED AND OR CONDITIONED SITE TOPSOIL TO AS 4544

100 MM CULTIVATED SUBGRADE

| ABBREVIATION  |                                     |                         | HEIGHT    | SPREAD    | POT SIZE | ΤΟΤΑ |
|---------------|-------------------------------------|-------------------------|-----------|-----------|----------|------|
| BRA ace       | Brachychiton acerifolius            | Illawara Flame Tree     | 10M+      | VARIES    | 45 litre |      |
| BAC cit       | Backhousia citriodora               | Lemon Scented Myrtle    | 8M        | VARIES    | 45 litre | 2    |
| CUP ana       | Cupaniopsis anacardioides           | Tuckeroo                | 8M        | VARIES    | 45 litre | 2    |
| DAV jer       | Davidsonia jerseyana                | Davidsons Plumb         | 4M        | VARIES    | 45 litre | 4    |
| DIP cam       | Diploglottis campbellii             | Small Leaved Tamarind   | 8M        | VARIES    | 45 litre | 1    |
| ELA ret       | Elaeocarpus reticulatus             | Blueberry Ash           | 6M        | VARIES    | 45 litre | 5    |
| LAG ind       | Lagerstroemia indica                | Crepe Myrtle            | 6M        | VARIES    | 45 litre | 2    |
| MEL ell       | Melicope elleryana                  | Pink euodia             | 10M+      | VARIES    | 45 litre | 1    |
| HAR pen       | Harpulia pendula                    | Tulipwood               | 10M+      | VARIES    | 45 litre | 2    |
| SYZ lue       | Syzygium luehmannii                 | Ribery                  | 6M        | VARIES    | 45 litre | 2    |
| WAT flo       | Waterhousea floribunda              | Weeping Lilly Pilly     | 10M+      | VARIES    | 45 litre | 1    |
|               |                                     |                         | ТО        | TAL       |          | 24   |
| MID STOREY_SH | RUBS_FERNS_SMALL PALMS              | r                       |           |           |          |      |
| AUS dul       | Austromyrtus dulcis                 | Midyim Berry            | 2M        | 2M        | 200mm    | 12   |
| ABR orn       | Abrophyllum ornans                  | Native Hydrangea        | 4M        | 2M        | 200mm    | 2    |
| BAN rob       | Banksia robur                       | Swamp Banksia           | 3M        | 1.5M      | 200mm    | 3    |
| BUX mic       | Buxus microphylla                   | Japanese Box            | 1.5M      | 1.5M      | 200mm    | 35   |
| CHO ter       | Choiysa ternata                     | Mexican Orange Blossom  | 2M        | 1.5M      | 200mm    | 8    |
| COR pet       | Cordyline petiolaris                | Broad Leaved Palm Lily  | 4M        | 1.5M      | 140mm    | 18   |
| COR str       | Cordyline stricta                   | Narrow Leaved Palm Lily | 5M        | 1.5M      | 140mm    | 7    |
| CYA coo       | Cyathea cooperi                     | Scaly Tree Fern         | 3M        | 3M        | 200mm    | 4    |
| GAR flo       | Gardenia florida                    | Gardenia                | 2M        | 2M        | 200mm    | 7    |
| SYZ aus       | Syzygium australe PBR AUSSIE COPPER | Brush Cherry            | 3M        | 1.5M      | 200mm    | 8    |
| SYZ aus       | Syzygium australe PBR BABY BOOMER   | Brush Cherry            | 1.5M      | 1.5M      | 200mm    | 7    |
| SYZ aus       | Syzygium australe PBR ELEGANCE      | Brush Cherry            | 2M        | 1.5M      | 200mm    | 20   |
|               |                                     |                         | то        | TAL       |          | 131  |
| GROUND COVER  | RS_PROSTRATE SPECIES _CLIMBERS      |                         |           |           |          |      |
| ALO bri       | Alocasia brisbanensis               | Cunjevoi                | 2M        | 2M        | 200mm    | 2    |
| CAS gla SP    | Casuarina glauca PBR SHAG PILE      | Prostrate She Oak       | 0.3M      | 1.2M      | 200mm    | 15   |
| CLI min       | Clivia miniata                      | Natal Lily              | 1M        | 0.6M      | 200mm    | 13   |
| CRI ped       | Crinum pedunculatum                 | Spider Lily             | 1M        | 1M        | 140mm    | 10   |
| DIA cae       | Dianella caerulea PBR LITTLE JESS   | Blue Flax Lily          | 0.6M      | 0.4M      | 140mm    | 10   |
| FIC pim       | Ficus pimula                        | Climbing Fig            | SUCKERING | SUCKERING | 140mm    | 11   |
| LOM fil       | Lomandra filiformis                 | Wattle Matt Rush        | 0.4M      | 0.4M      | 140mm    | 35   |
| OPH jap NANA  | Ophiopogon japonicus NANA           | Dwarf Mondo Grass       | 0.1M      | 0.2M      | 140mm    | 30   |
| PEN alo       | Pennisetum alopecuroides PBR PA300  | Dwarf Fountain Grass    | 0.8M      | 0.6M      | 140mm    | 23   |
| TRA jas       | Trachelospermum jasminoidies        | Star Jasmine            | 3M        | 1M        | 200mm    | 12   |
| ZOY ten       | Zoysia tenuifolia                   | Temple Grass            | 0.3M      | 1M        | 140mm    | 32   |
|               | ,                                   |                         |           | TAL       |          | 193  |