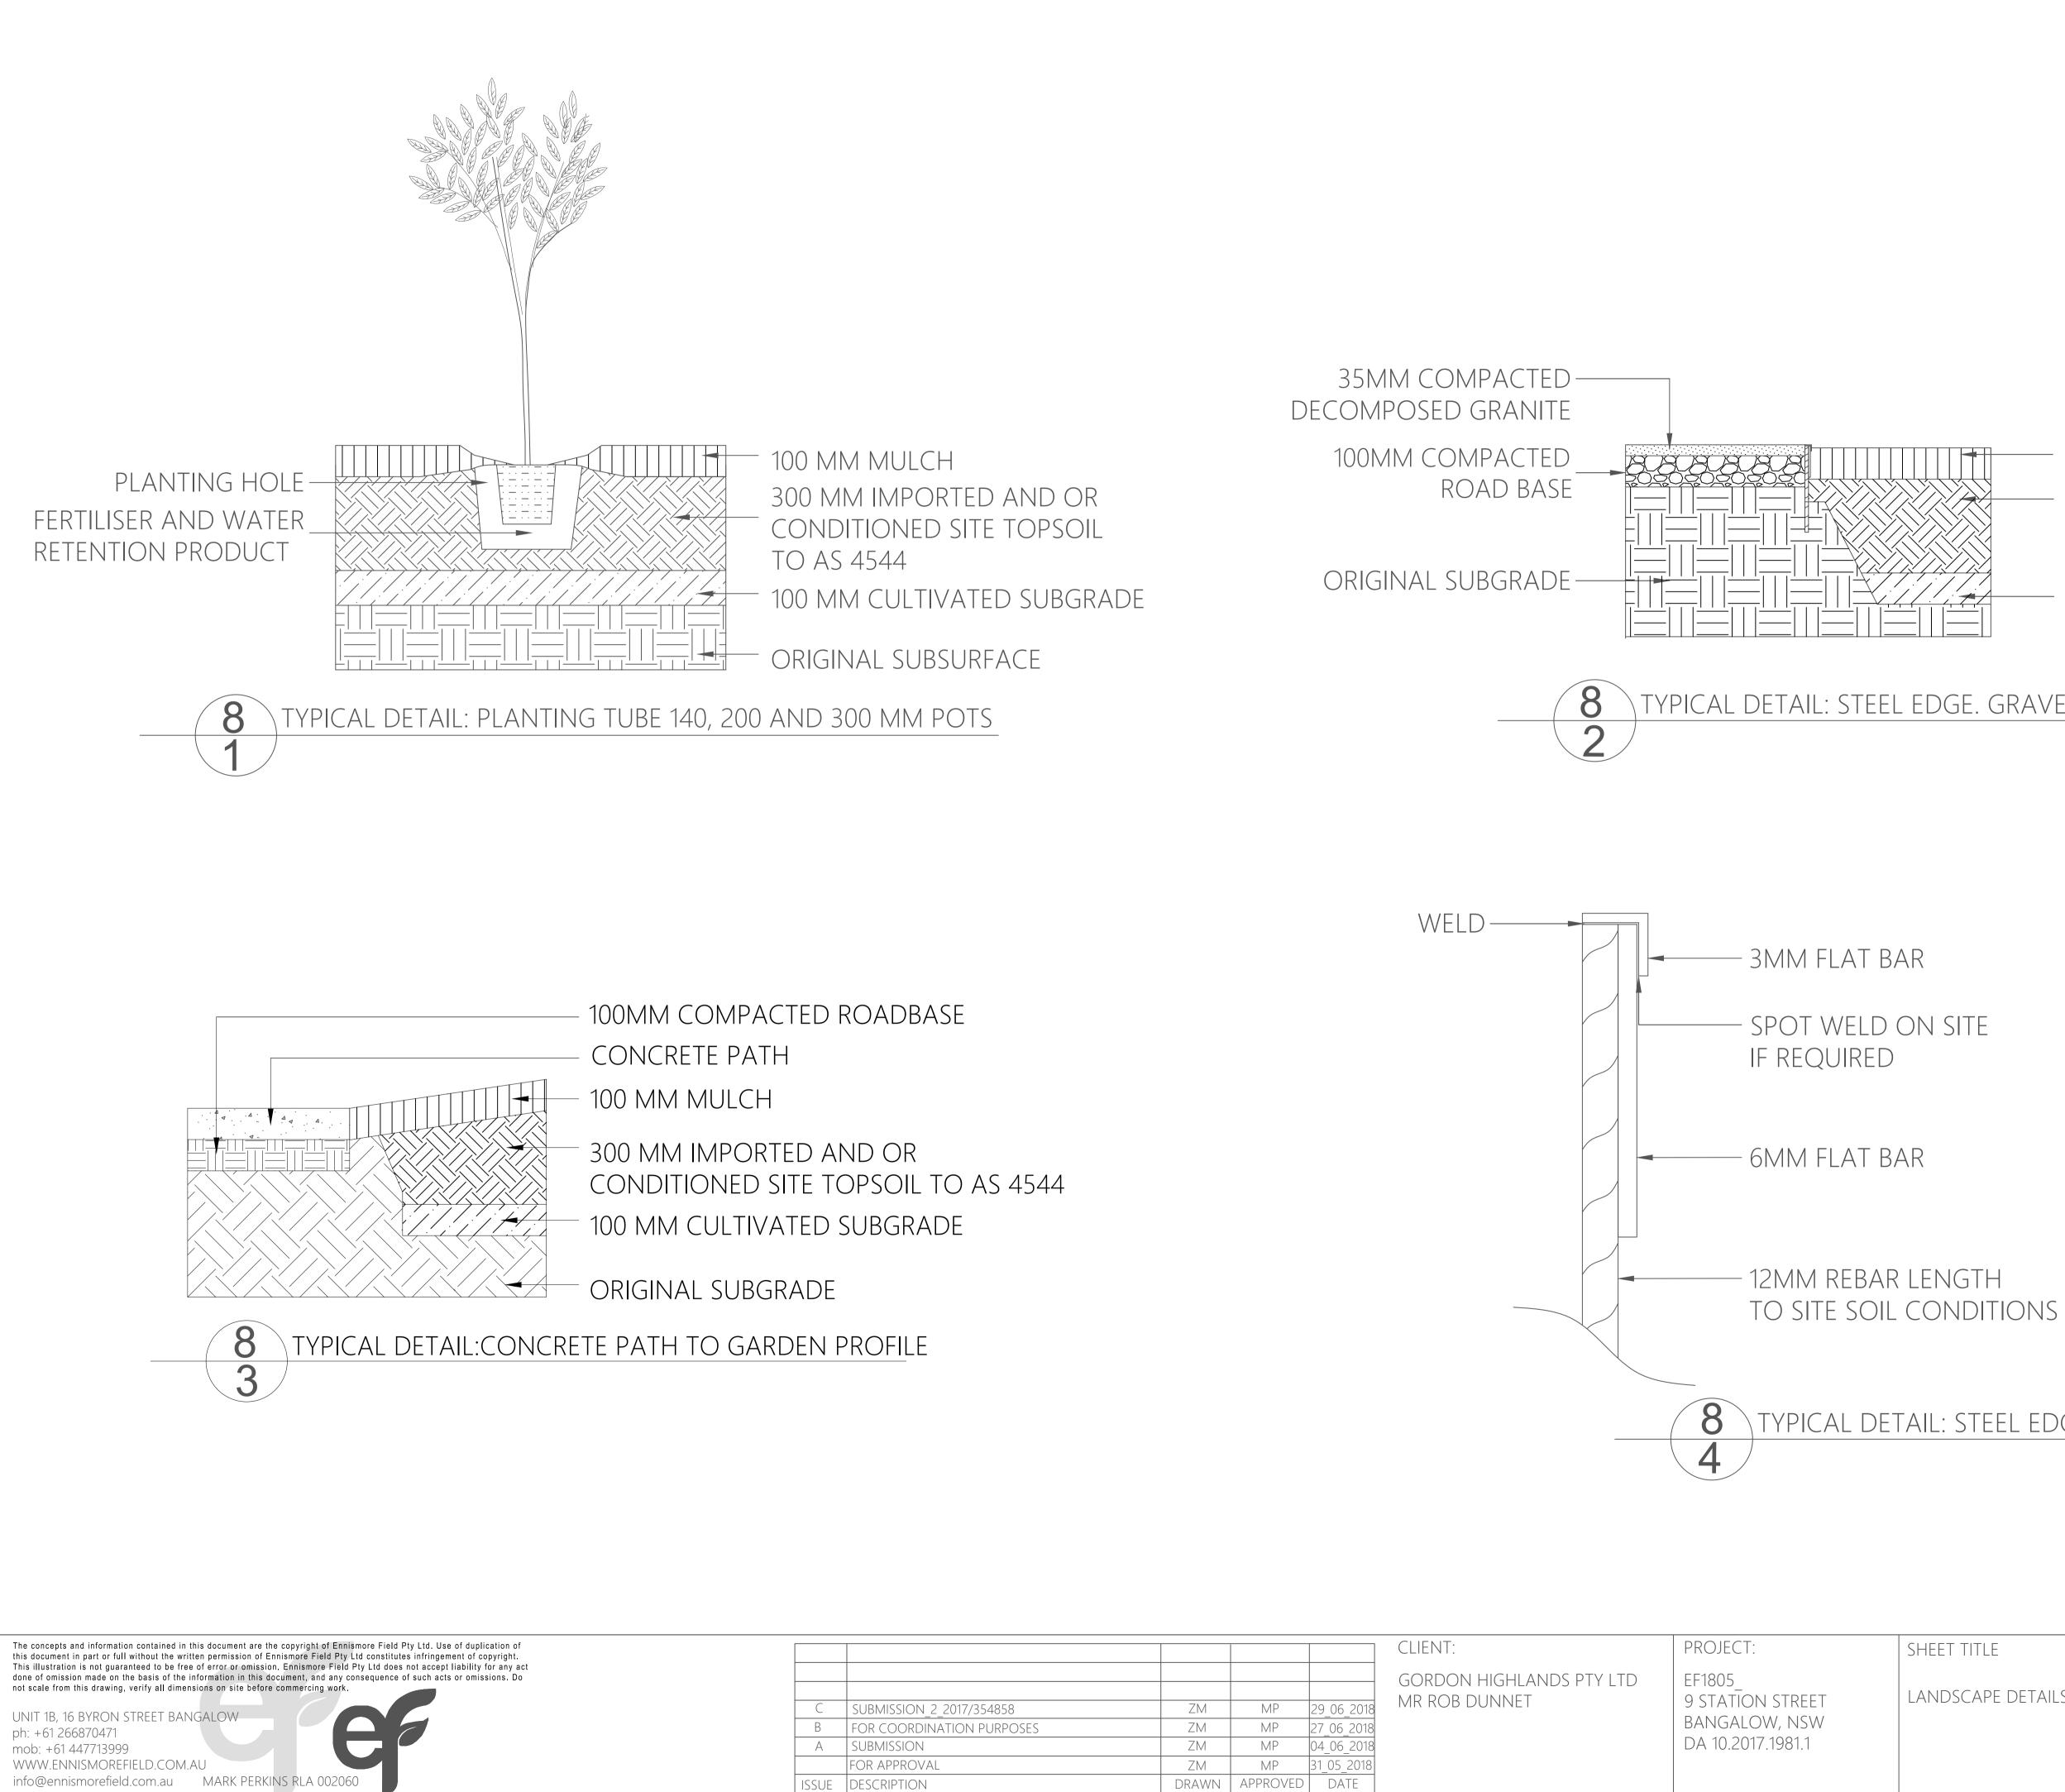

TYPICAL DETAIL: STEEL EDGE PROFILE 1:1@A1

TOP VIEW

# TYPICAL DETAIL: STEEL EDGE. GRAVEL TO GARDEN PROFILE 1:10@A1

100 MM MULCH 300 MM IMPORTED AND OR CONDITIONED SITE TOPSOIL TO AS 4544

100 MM CULTIVATED SUBGRADE

| ABBREVIATION  |                                     |                         | HEIGHT    | SPREAD    | POT SIZE | ΤΟΤΑ |
|---------------|-------------------------------------|-------------------------|-----------|-----------|----------|------|
| BRA ace       | Brachychiton acerifolius            | Illawara Flame Tree     | 10M+      | VARIES    | 45 litre |      |
| BAC cit       | Backhousia citriodora               | Lemon Scented Myrtle    | 8M        | VARIES    | 45 litre | 2    |
| CUP ana       | Cupaniopsis anacardioides           | Tuckeroo                | 8M        | VARIES    | 45 litre | 2    |
| DAV jer       | Davidsonia jerseyana                | Davidsons Plumb         | 4M        | VARIES    | 45 litre | 4    |
| DIP cam       | Diploglottis campbellii             | Small Leaved Tamarind   | 8M        | VARIES    | 45 litre | 1    |
| ELA ret       | Elaeocarpus reticulatus             | Blueberry Ash           | 6M        | VARIES    | 45 litre | 5    |
| LAG ind       | Lagerstroemia indica                | Crepe Myrtle            | 6M        | VARIES    | 45 litre | 2    |
| MEL ell       | Melicope elleryana                  | Pink euodia             | 10M+      | VARIES    | 45 litre | 1    |
| HAR pen       | Harpulia pendula                    | Tulipwood               | 10M+      | VARIES    | 45 litre | 2    |
| SYZ lue       | Syzygium luehmannii                 | Ribery                  | 6M        | VARIES    | 45 litre | 2    |
| WAT flo       | Waterhousea floribunda              | Weeping Lilly Pilly     | 10M+      | VARIES    | 45 litre | 1    |
|               |                                     |                         | ТО        | TAL       |          | 24   |
| MID STOREY_SH | RUBS_FERNS_SMALL PALMS              | r                       |           |           |          |      |
| AUS dul       | Austromyrtus dulcis                 | Midyim Berry            | 2M        | 2M        | 200mm    | 12   |
| ABR orn       | Abrophyllum ornans                  | Native Hydrangea        | 4M        | 2M        | 200mm    | 2    |
| BAN rob       | Banksia robur                       | Swamp Banksia           | 3M        | 1.5M      | 200mm    | 3    |
| BUX mic       | Buxus microphylla                   | Japanese Box            | 1.5M      | 1.5M      | 200mm    | 35   |
| CHO ter       | Choiysa ternata                     | Mexican Orange Blossom  | 2M        | 1.5M      | 200mm    | 8    |
| COR pet       | Cordyline petiolaris                | Broad Leaved Palm Lily  | 4M        | 1.5M      | 140mm    | 18   |
| COR str       | Cordyline stricta                   | Narrow Leaved Palm Lily | 5M        | 1.5M      | 140mm    | 7    |
| CYA coo       | Cyathea cooperi                     | Scaly Tree Fern         | 3M        | 3M        | 200mm    | 4    |
| GAR flo       | Gardenia florida                    | Gardenia                | 2M        | 2M        | 200mm    | 7    |
| SYZ aus       | Syzygium australe PBR AUSSIE COPPER | Brush Cherry            | 3M        | 1.5M      | 200mm    | 8    |
| SYZ aus       | Syzygium australe PBR BABY BOOMER   | Brush Cherry            | 1.5M      | 1.5M      | 200mm    | 7    |
| SYZ aus       | Syzygium australe PBR ELEGANCE      | Brush Cherry            | 2M        | 1.5M      | 200mm    | 20   |
|               |                                     |                         | то        | TAL       |          | 131  |
| GROUND COVER  | RS_PROSTRATE SPECIES _CLIMBERS      |                         |           |           |          |      |
| ALO bri       | Alocasia brisbanensis               | Cunjevoi                | 2M        | 2M        | 200mm    | 2    |
| CAS gla SP    | Casuarina glauca PBR SHAG PILE      | Prostrate She Oak       | 0.3M      | 1.2M      | 200mm    | 15   |
| CLI min       | Clivia miniata                      | Natal Lily              | 1M        | 0.6M      | 200mm    | 13   |
| CRI ped       | Crinum pedunculatum                 | Spider Lily             | 1M        | 1M        | 140mm    | 10   |
| DIA cae       | Dianella caerulea PBR LITTLE JESS   | Blue Flax Lily          | 0.6M      | 0.4M      | 140mm    | 10   |
| FIC pim       | Ficus pimula                        | Climbing Fig            | SUCKERING | SUCKERING | 140mm    | 11   |
| LOM fil       | Lomandra filiformis                 | Wattle Matt Rush        | 0.4M      | 0.4M      | 140mm    | 35   |
| OPH jap NANA  | Ophiopogon japonicus NANA           | Dwarf Mondo Grass       | 0.1M      | 0.2M      | 140mm    | 30   |
| PEN alo       | Pennisetum alopecuroides PBR PA300  | Dwarf Fountain Grass    | 0.8M      | 0.6M      | 140mm    | 23   |
| TRA jas       | Trachelospermum jasminoidies        | Star Jasmine            | 3M        | 1M        | 200mm    | 12   |
| ZOY ten       | Zoysia tenuifolia                   | Temple Grass            | 0.3M      | 1M        | 140mm    | 32   |
|               | ,                                   |                         |           | TAL       |          | 193  |