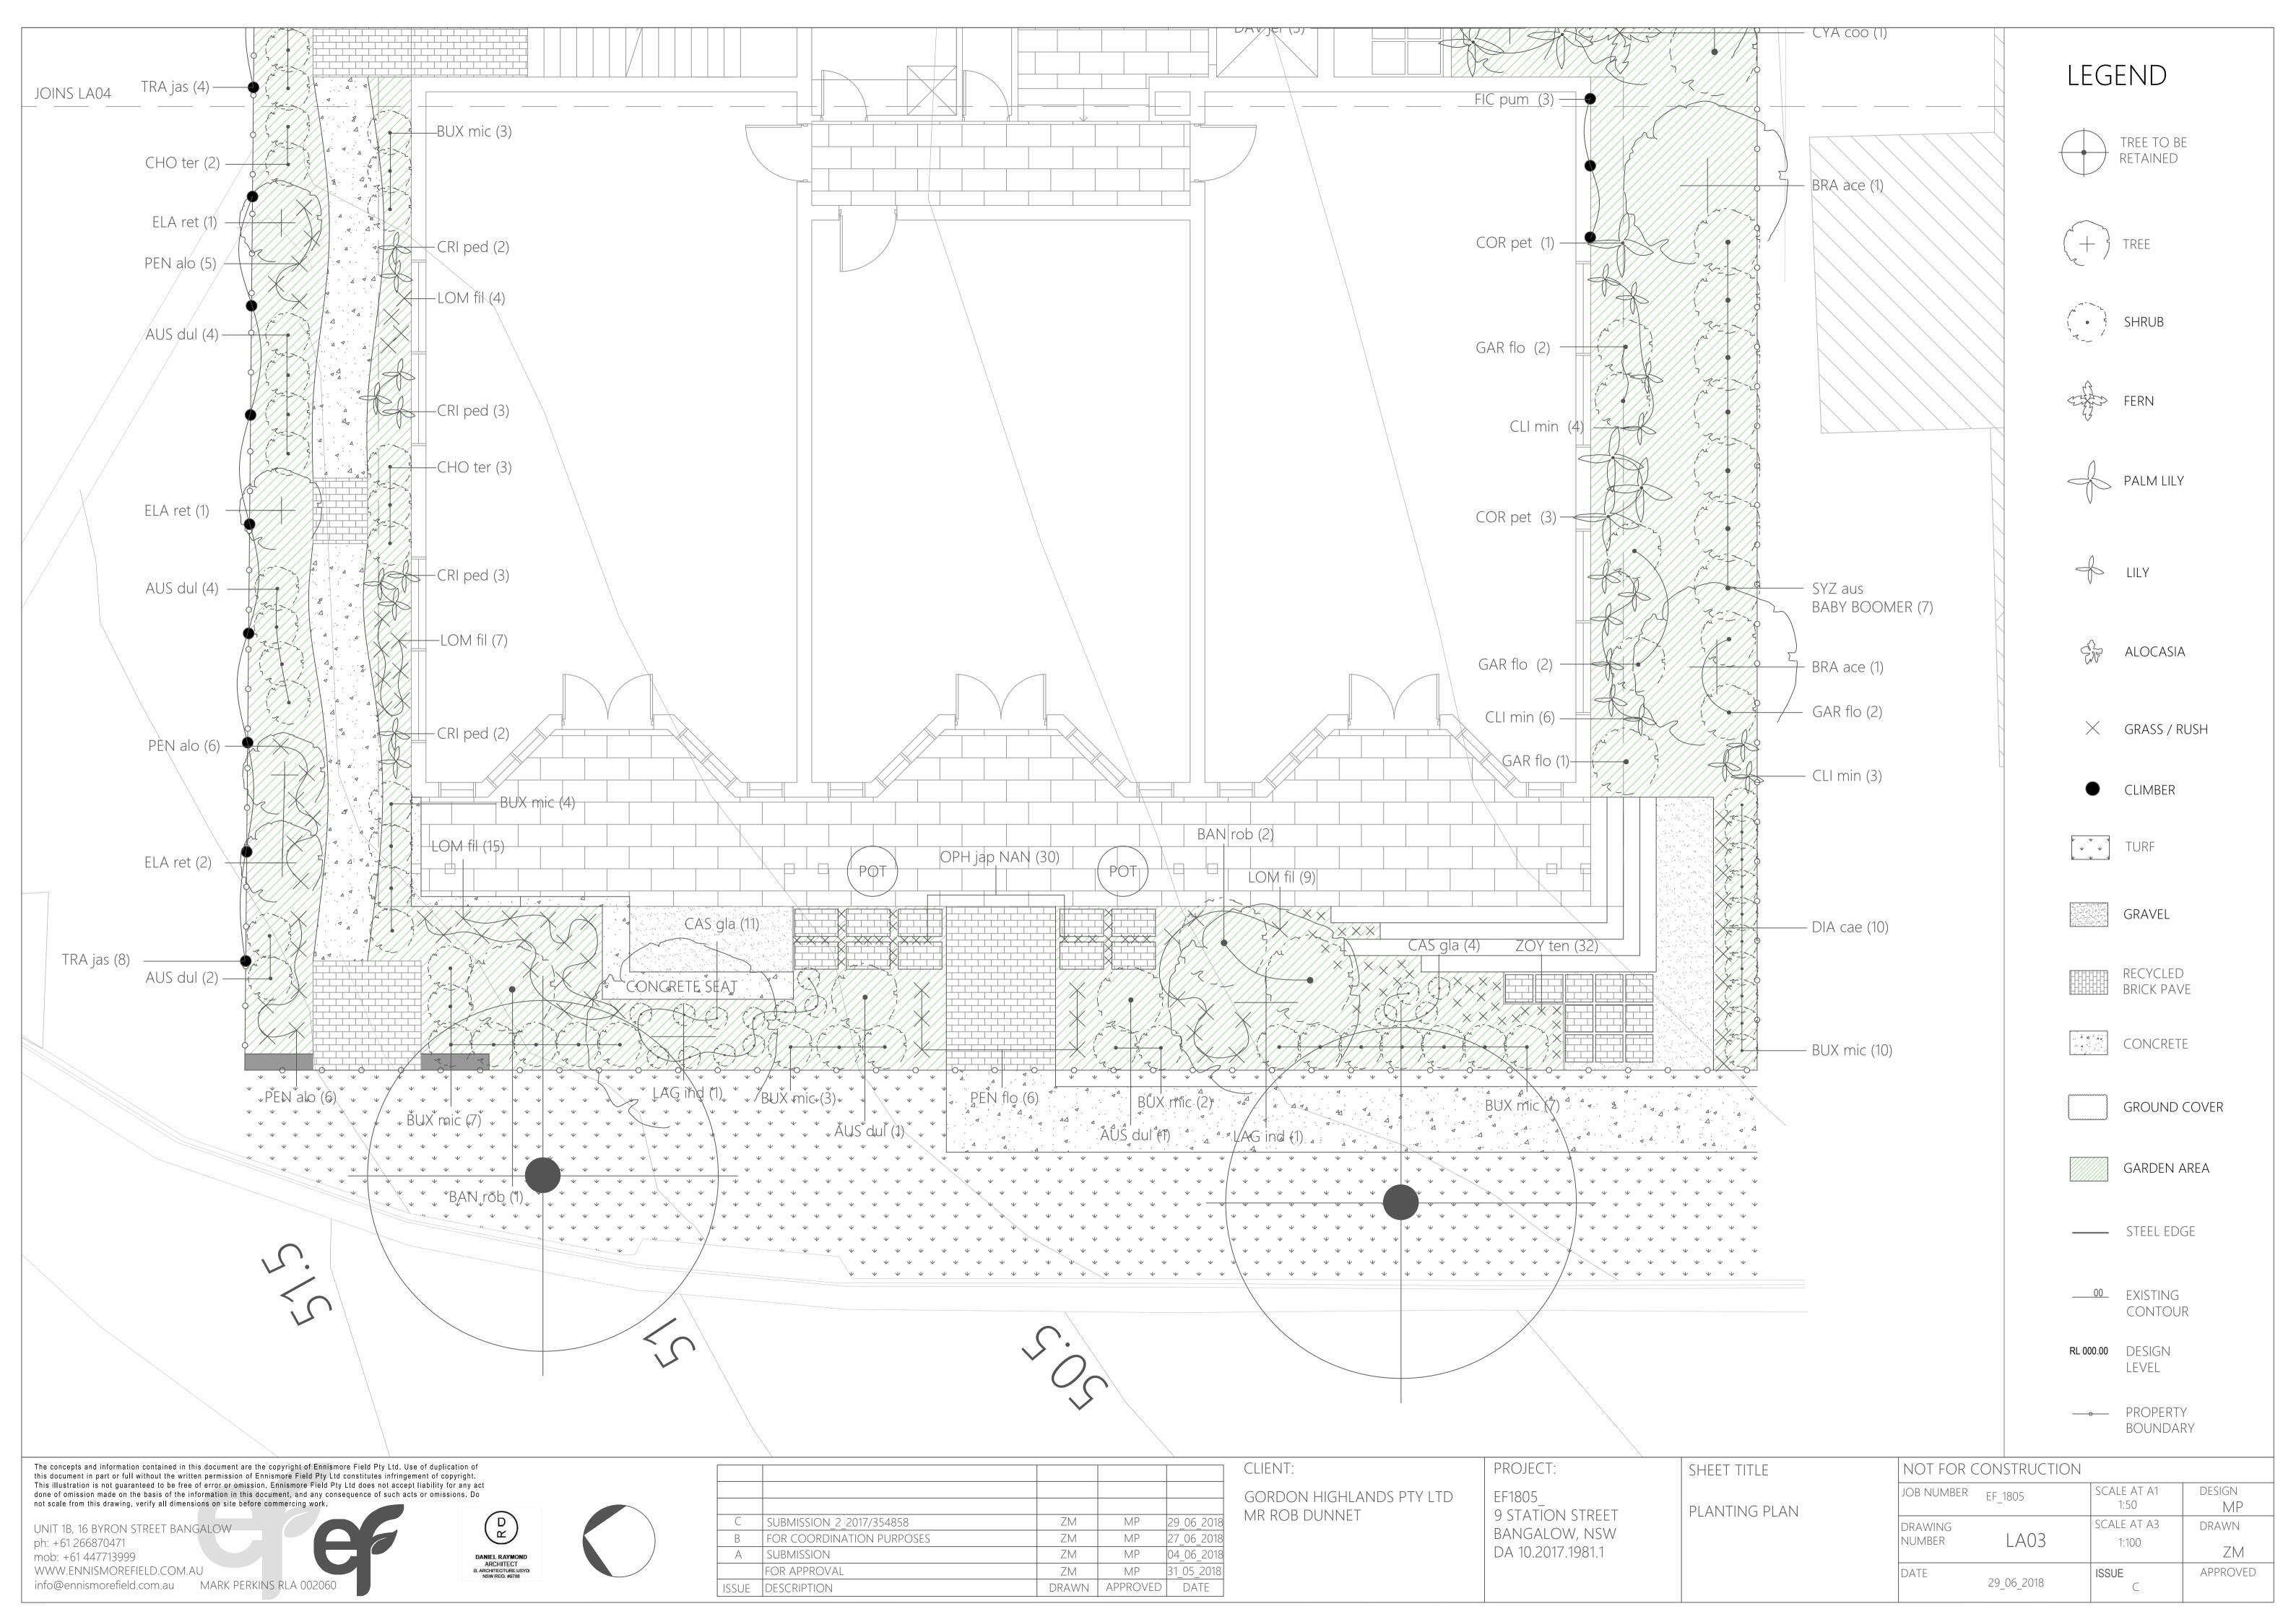

|              |       |         |            | CLIENT:                  | PROJECT:          | SHEET TITLE       | NOT FOR (  | Constructio | Ν                   |              |
|--------------|-------|---------|------------|--------------------------|-------------------|-------------------|------------|-------------|---------------------|--------------|
|              |       |         |            | GORDON HIGHLANDS PTY LTD | EF1805_           | LANDSCAPE DETAILS | JOB NUMBER | EF_1805     | SCALE AT A1<br>1:10 | design<br>MP |
| )17/354858   | ZM    | MP      | 29_06_2018 | MR ROB DUNNET            | 9 STATION STREET  |                   | DRAWING    |             | SCALE AT A3         | DRAWN        |
| ION PURPOSES | ZM    | MP      | 27_06_2018 |                          | BANGALOW, NSW     |                   | NUMBER     | LA08        | 1:20                |              |
|              | ZM    | MP      | 04_06_2018 |                          | DA 10.2017.1981.1 |                   |            |             | ZM                  |              |
|              | ZM    | MP      | 31_05_2018 |                          |                   |                   | DATE       |             | ISSUE               | APPROVED     |
|              | DRAWN | APPROVE | d date     |                          |                   |                   |            | 29_06_2018  | С                   |              |

TYPICAL DETAIL: STEEL EDGE PROFILE 1:1@A1

TOP VIEW

# TYPICAL DETAIL: STEEL EDGE. GRAVEL TO GARDEN PROFILE 1:10@A1

100 MM MULCH 300 MM IMPORTED AND OR CONDITIONED SITE TOPSOIL TO AS 4544

100 MM CULTIVATED SUBGRADE

| ABBREVIATION  |                                     |                         | HEIGHT    | SPREAD    | POT SIZE | ΤΟΤΑ |
|---------------|-------------------------------------|-------------------------|-----------|-----------|----------|------|
| BRA ace       | Brachychiton acerifolius            | Illawara Flame Tree     | 10M+      | VARIES    | 45 litre |      |
| BAC cit       | Backhousia citriodora               | Lemon Scented Myrtle    | 8M        | VARIES    | 45 litre | 2    |
| CUP ana       | Cupaniopsis anacardioides           | Tuckeroo                | 8M        | VARIES    | 45 litre | 2    |
| DAV jer       | Davidsonia jerseyana                | Davidsons Plumb         | 4M        | VARIES    | 45 litre | 4    |
| DIP cam       | Diploglottis campbellii             | Small Leaved Tamarind   | 8M        | VARIES    | 45 litre | 1    |
| ELA ret       | Elaeocarpus reticulatus             | Blueberry Ash           | 6M        | VARIES    | 45 litre | 5    |
| LAG ind       | Lagerstroemia indica                | Crepe Myrtle            | 6M        | VARIES    | 45 litre | 2    |
| MEL ell       | Melicope elleryana                  | Pink euodia             | 10M+      | VARIES    | 45 litre | 1    |
| HAR pen       | Harpulia pendula                    | Tulipwood               | 10M+      | VARIES    | 45 litre | 2    |
| SYZ lue       | Syzygium luehmannii                 | Ribery                  | 6M        | VARIES    | 45 litre | 2    |
| WAT flo       | Waterhousea floribunda              | Weeping Lilly Pilly     | 10M+      | VARIES    | 45 litre | 1    |
|               |                                     |                         | ТО        | TAL       |          | 24   |
| MID STOREY_SH | RUBS_FERNS_SMALL PALMS              | r                       |           |           |          |      |
| AUS dul       | Austromyrtus dulcis                 | Midyim Berry            | 2M        | 2M        | 200mm    | 12   |
| ABR orn       | Abrophyllum ornans                  | Native Hydrangea        | 4M        | 2M        | 200mm    | 2    |
| BAN rob       | Banksia robur                       | Swamp Banksia           | 3M        | 1.5M      | 200mm    | 3    |
| BUX mic       | Buxus microphylla                   | Japanese Box            | 1.5M      | 1.5M      | 200mm    | 35   |
| CHO ter       | Choiysa ternata                     | Mexican Orange Blossom  | 2M        | 1.5M      | 200mm    | 8    |
| COR pet       | Cordyline petiolaris                | Broad Leaved Palm Lily  | 4M        | 1.5M      | 140mm    | 18   |
| COR str       | Cordyline stricta                   | Narrow Leaved Palm Lily | 5M        | 1.5M      | 140mm    | 7    |
| CYA coo       | Cyathea cooperi                     | Scaly Tree Fern         | 3M        | 3M        | 200mm    | 4    |
| GAR flo       | Gardenia florida                    | Gardenia                | 2M        | 2M        | 200mm    | 7    |
| SYZ aus       | Syzygium australe PBR AUSSIE COPPER | Brush Cherry            | 3M        | 1.5M      | 200mm    | 8    |
| SYZ aus       | Syzygium australe PBR BABY BOOMER   | Brush Cherry            | 1.5M      | 1.5M      | 200mm    | 7    |
| SYZ aus       | Syzygium australe PBR ELEGANCE      | Brush Cherry            | 2M        | 1.5M      | 200mm    | 20   |
|               |                                     |                         | то        | TAL       |          | 131  |
| GROUND COVER  | RS_PROSTRATE SPECIES _CLIMBERS      |                         |           |           |          |      |
| ALO bri       | Alocasia brisbanensis               | Cunjevoi                | 2M        | 2M        | 200mm    | 2    |
| CAS gla SP    | Casuarina glauca PBR SHAG PILE      | Prostrate She Oak       | 0.3M      | 1.2M      | 200mm    | 15   |
| CLI min       | Clivia miniata                      | Natal Lily              | 1M        | 0.6M      | 200mm    | 13   |
| CRI ped       | Crinum pedunculatum                 | Spider Lily             | 1M        | 1M        | 140mm    | 10   |
| DIA cae       | Dianella caerulea PBR LITTLE JESS   | Blue Flax Lily          | 0.6M      | 0.4M      | 140mm    | 10   |
| FIC pim       | Ficus pimula                        | Climbing Fig            | SUCKERING | SUCKERING | 140mm    | 11   |
| LOM fil       | Lomandra filiformis                 | Wattle Matt Rush        | 0.4M      | 0.4M      | 140mm    | 35   |
| OPH jap NANA  | Ophiopogon japonicus NANA           | Dwarf Mondo Grass       | 0.1M      | 0.2M      | 140mm    | 30   |
| PEN alo       | Pennisetum alopecuroides PBR PA300  | Dwarf Fountain Grass    | 0.8M      | 0.6M      | 140mm    | 23   |
| TRA jas       | Trachelospermum jasminoidies        | Star Jasmine            | 3M        | 1M        | 200mm    | 12   |
| ZOY ten       | Zoysia tenuifolia                   | Temple Grass            | 0.3M      | 1M        | 140mm    | 32   |
|               | ,                                   |                         |           | TAL       |          | 193  |

| ZM    | MP       | 29_06_2018     |
|-------|----------|----------------|
| ZM    | MP       | 04_06_2018     |
| ZM    | MP       | 31_05_2018     |
| DRAWN | APPROVED | DATE           |
|       | ZM<br>ZM | ZM MP<br>ZM MP |