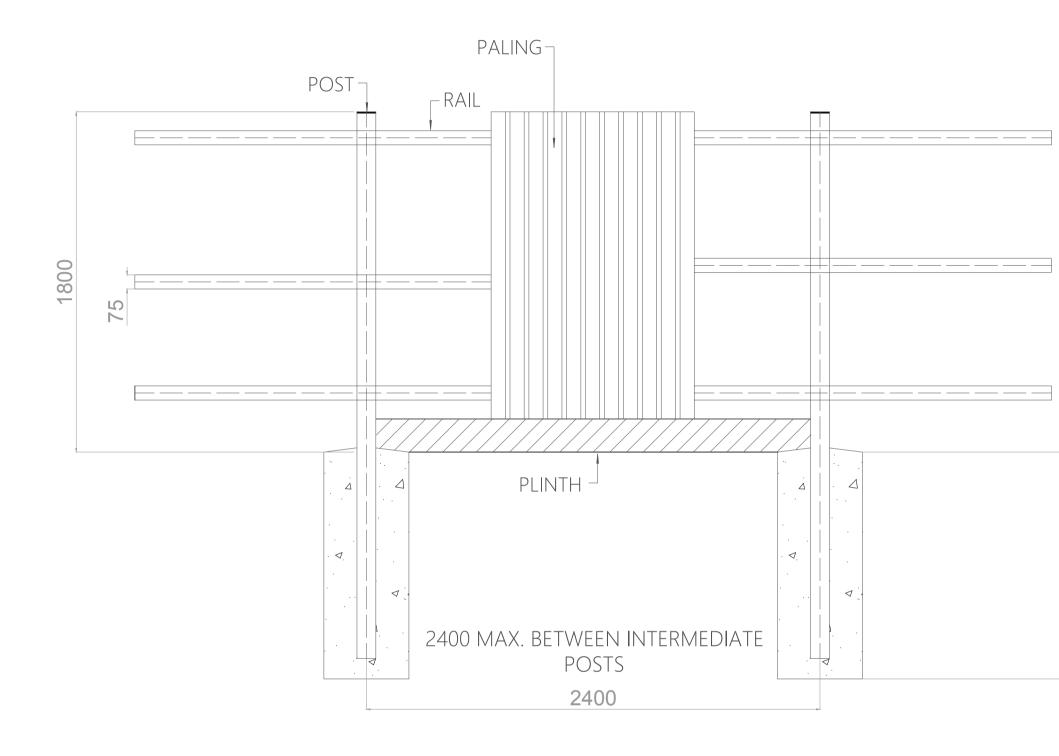

TYPICAL DETAIL: PALING FENCE @ 1.8M. TREATED PINE RAILS AND PALINGS WITH CYPRESS PINE POSTS 1

The concepts and information contained in this document are the copyright of Ennismore Field Pty Ltd. Use of duplication of this document in part or full without the written permission of Ennismore Field Pty Ltd constitutes infringement of copyright. This illustration is not guaranteed to be free of error or omission. Ennismore Field Pty Ltd does not accept liability for any act done of omission made on the basis of the information in this document, and any consequence of such acts or omissions. Do not scale from this drawing, verify all dimensions on site before commercing work.
UNIT 1B, 16 BYRON STREET BANGALOW
ph: +61 266870471
mob: +61 447713999
WWW.ENNISMOREFIELD.COM.AU
info@ennismorefield.com.au MARK PERKINS RLA 002060