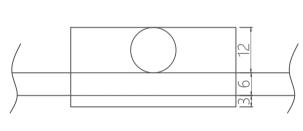

T A3         | DRAWN        |
| ION PURPOSES | ZM    | MP      | 27_06_2018 |                          | BANGALOW, NSW     |                   | NUMBER     | LA08        | 1:20                |              |
|              | ZM    | MP      | 04_06_2018 |                          | DA 10.2017.1981.1 |                   |            |             | ZM                  |              |
|              | ZM    | MP      | 31_05_2018 |                          |                   |                   | DATE       |             | ISSUE               | APPROVED     |
|              | DRAWN | APPROVE | d date     |                          |                   |                   |            | 29_06_2018  | С                   |              |

TYPICAL DETAIL: STEEL EDGE PROFILE 1:1@A1

TOP VIEW



# TYPICAL DETAIL: STEEL EDGE. GRAVEL TO GARDEN PROFILE 1:10@A1



100 MM MULCH 300 MM IMPORTED AND OR CONDITIONED SITE TOPSOIL TO AS 4544

100 MM CULTIVATED SUBGRADE



| ABBREVIATION  |                                     |                         | HEIGHT    | SPREAD    | POT SIZE | ΤΟΤΑ |
|---------------|-------------------------------------|-------------------------|-----------|-----------|----------|------|
| BRA ace       | Brachychiton acerifolius            | Illawara Flame Tree     | 10M+      | VARIES    | 45 litre |      |
| BAC cit       | Backhousia citriodora               | Lemon Scented Myrtle    | 8M        | VARIES    | 45 litre | 2    |
| CUP ana       | Cupaniopsis anacardioides           | Tuckeroo                | 8M        | VARIES    | 45 litre | 2    |
| DAV jer