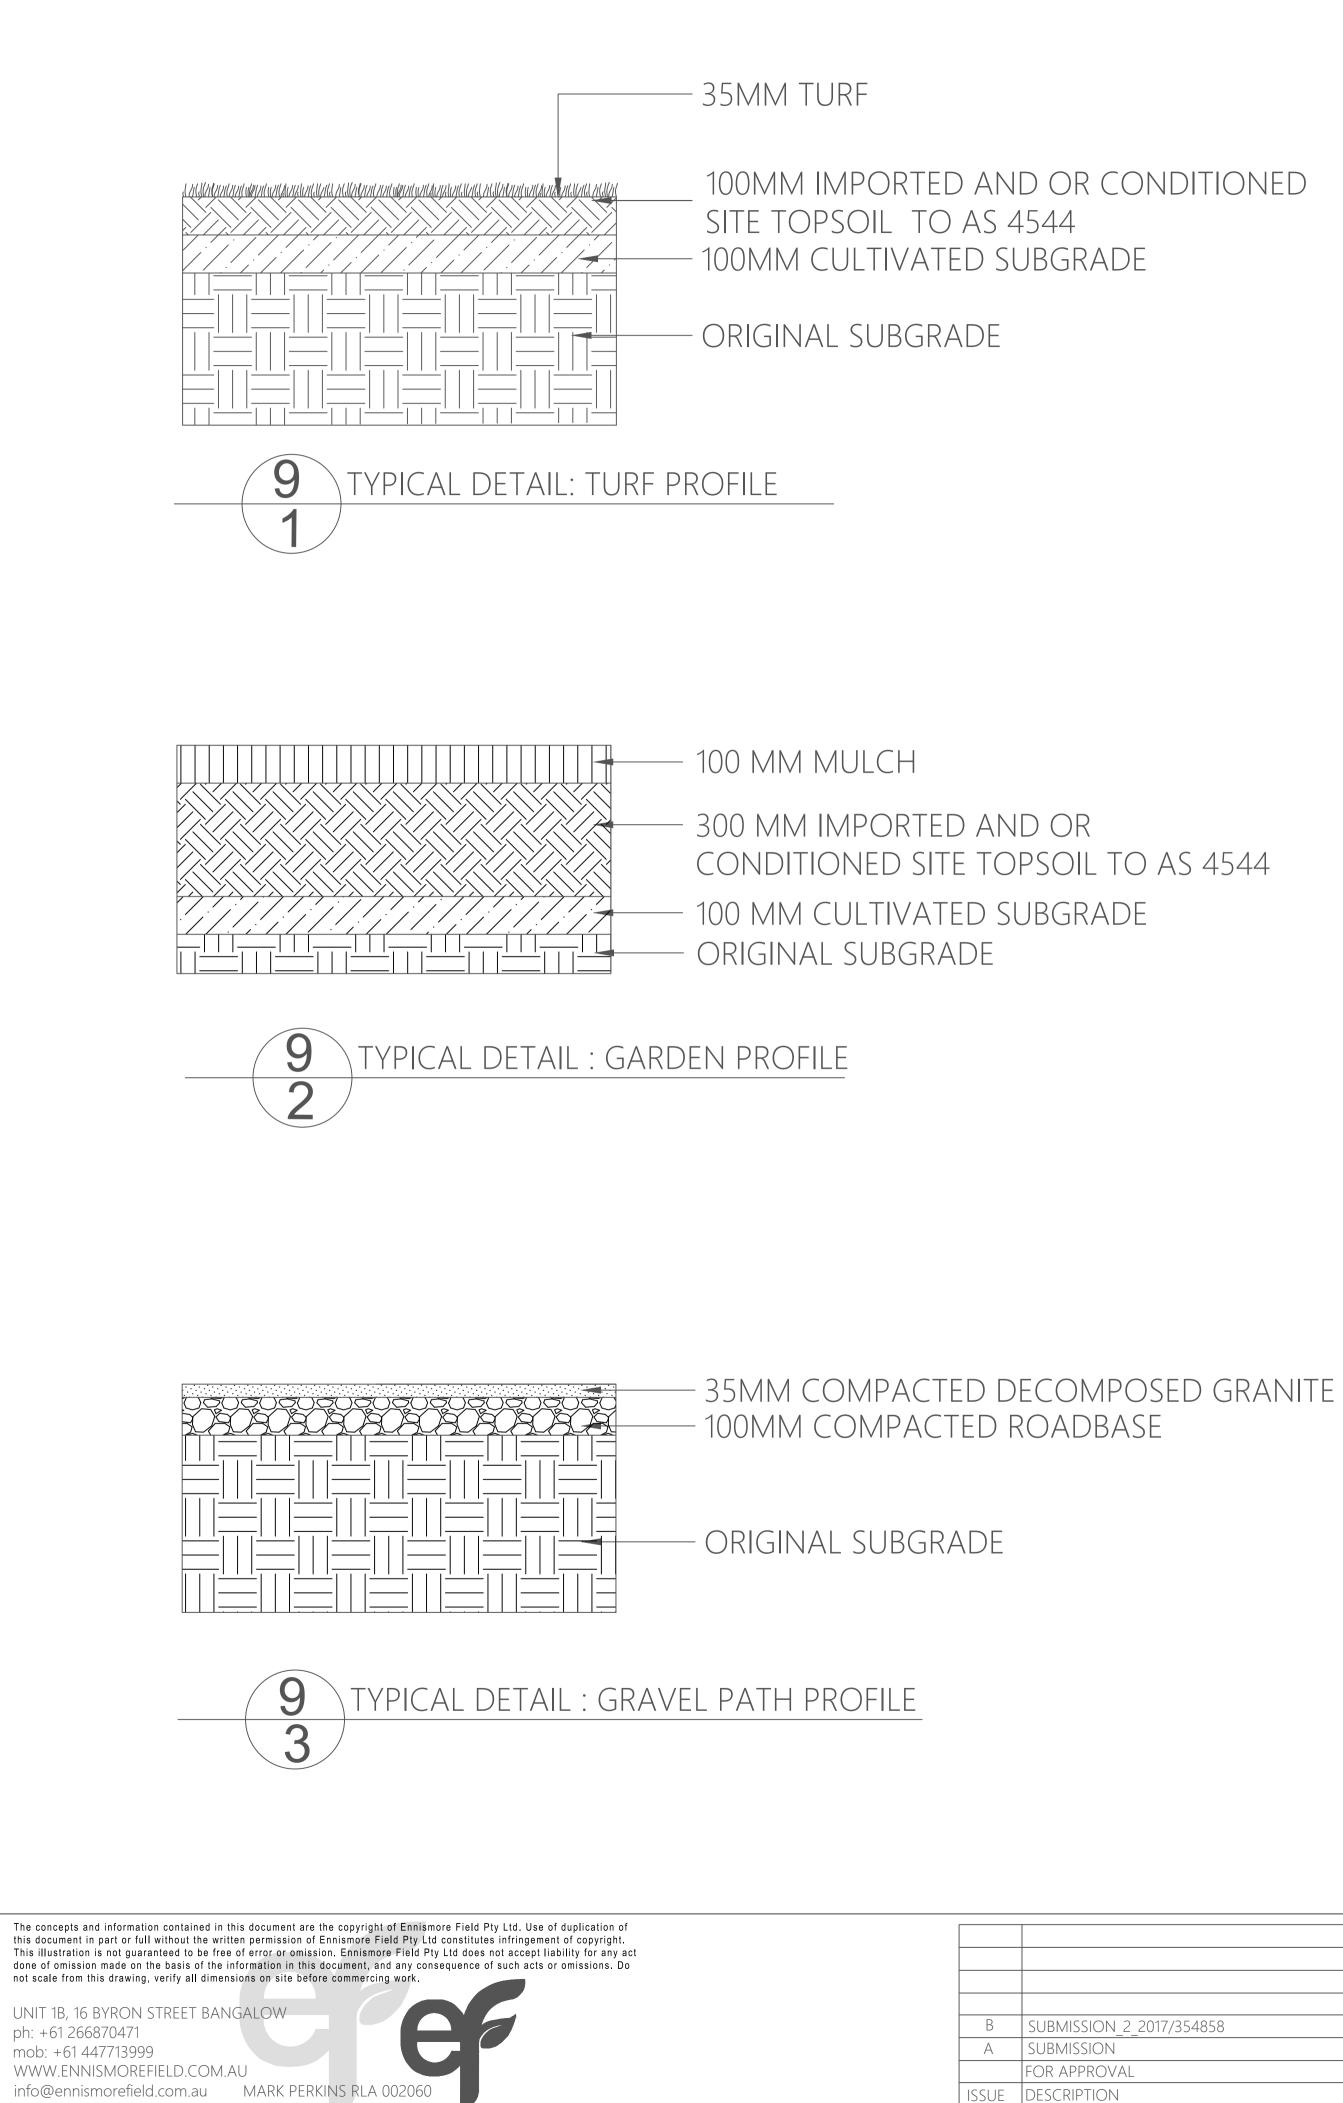

# TYPICAL DETAIL: STEEL EDGE. GRAVEL TO GARDEN PROFILE 1:10@A1

100 MM MULCH 300 MM IMPORTED AND OR CONDITIONED SITE TOPSOIL TO AS 4544

100 MM CULTIVATED SUBGRADE

| ABBREVIATION  |                                     |                         | HEIGHT    | SPREAD    | POT SIZE | ΤΟΤΑ |
|---------------|-------------------------------------|-------------------------|-----------|-----------|----------|------|
| BRA ace       | Brachychiton acerifolius            | Illawara Flame Tree     | 10M+      | VARIES    | 45 litre |      |
| BAC cit       | Backhousia citriodora               | Lemon Scented Myrtle    | 8M        | VARIES    | 45 litre | 2    |
| CUP ana       | Cupaniopsis anacardioides           | Tuckeroo                | 8M        | VARIES    | 45 litre | 2    |
| DAV jer       | Davidsonia jerseyana                | Davidsons Plumb         | 4M        | VARIES    | 45 litre | 4    |
| DIP cam       | Diploglottis campbellii             | Small Leaved Tamarind   | 8M        | VARIES    | 45 litre | 1    |
| ELA ret       | Elaeocarpus reticulatus             | Blueberry Ash           | 6M        | VARIES    | 45 litre | 5    |
| LAG ind       | Lagerstroemia indica                | Crepe Myrtle            | 6M        | VARIES    | 45 litre | 2    |
| MEL ell       | Melicope elleryana                  | Pink euodia             | 10M+      | VARIES    | 45 litre | 1    |
| HAR pen       | Harpulia pendula                    | Tulipwood               | 10M+      | VARIES    | 45 litre | 2    |
| SYZ lue       | Syzygium luehmannii                 | Ribery                  | 6M        | VARIES    | 45 litre | 2    |
| WAT flo       | Waterhousea floribunda              | Weeping Lilly Pilly     | 10M+      | VARIES    | 45 litre | 1    |
|               |                                     |                         | ТО        | TAL       |          | 24   |
| MID STOREY_SH | RUBS_FERNS_SMALL PALMS              | r                       |           |           |          |      |
| AUS dul       | Austromyrtus dulcis                 | Midyim Berry            | 2M        | 2M        | 200mm    | 12   |
| ABR orn       | Abrophyllum ornans                  | Native Hydrangea        | 4M        | 2M        | 200mm    | 2    |
| BAN rob       | Banksia robur                       | Swamp Banksia           | 3M        | 1.5M      | 200mm    | 3    |
| BUX mic       | Buxus microphylla                   | Japanese Box            | 1.5M      | 1.5M      | 200mm    | 35   |
| CHO ter       | Choiysa ternata                     | Mexican Orange Blossom  | 2M        | 1.5M      | 200mm    | 8    |
| COR pet       | Cordyline petiolaris                | Broad Leaved Palm Lily  | 4M        | 1.5M      | 140mm    | 18   |
| COR str       | Cordyline stricta                   | Narrow Leaved Palm Lily | 5M        | 1.5M      | 140mm    | 7    |
| CYA coo       | Cyathea cooperi                     | Scaly Tree Fern         | 3M        | 3M        | 200mm    | 4    |
| GAR flo       | Gardenia florida                    | Gardenia                | 2M        | 2M        | 200mm    | 7    |
| SYZ aus       | Syzygium australe PBR AUSSIE COPPER | Brush Cherry            | 3M        | 1.5M      | 200mm    | 8    |
| SYZ aus       | Syzygium australe PBR BABY BOOMER   | Brush Cherry            | 1.5M      | 1.5M      | 200mm    | 7    |
| SYZ aus       | Syzygium australe PBR ELEGANCE      | Brush Cherry            | 2M        | 1.5M      | 200mm    | 20   |
|               |                                     |                         | то        | TAL       |          | 131  |
| GROUND COVER  | RS_PROSTRATE SPECIES _CLIMBERS      |                         |           |           |          |      |
| ALO bri       | Alocasia brisbanensis               | Cunjevoi                | 2M        | 2M        | 200mm    | 2    |
| CAS gla SP    | Casuarina glauca PBR SHAG PILE      | Prostrate She Oak       | 0.3M      | 1.2M      | 200mm    | 15   |
| CLI min       | Clivia miniata                      | Natal Lily              | 1M        | 0.6M      | 200mm    | 13   |
| CRI ped       | Crinum pedunculatum                 | Spider Lily             | 1M        | 1M        | 140mm    | 10   |
| DIA cae       | Dianella caerulea PBR LITTLE JESS   | Blue Flax Lily          | 0.6M      | 0.4M      | 140mm    | 10   |
| FIC pim       | Ficus pimula                        | Climbing Fig            | SUCKERING | SUCKERING | 140mm    | 11   |
| LOM fil       | Lomandra filiformis                 | Wattle Matt Rush        | 0.4M      | 0.4M      | 140mm    | 35   |
| OPH jap NANA  | Ophiopogon japonicus NANA           | Dwarf Mondo Grass       | 0.1M      | 0.2M      | 140mm    | 30   |
| PEN alo       | Pennisetum alopecuroides PBR PA300  | Dwarf Fountain Grass    | 0.8M      | 0.6M      | 140mm    | 23   |
| TRA jas       | Trachelospermum jasminoidies        | Star Jasmine            | 3M        | 1M        | 200mm    | 12   |
| ZOY ten       | Zoysia tenuifolia                   | Temple Grass            | 0.3M      | 1M        | 140mm    | 32   |
|               | ,                                   |                         |           | TAL       |          | 193  |