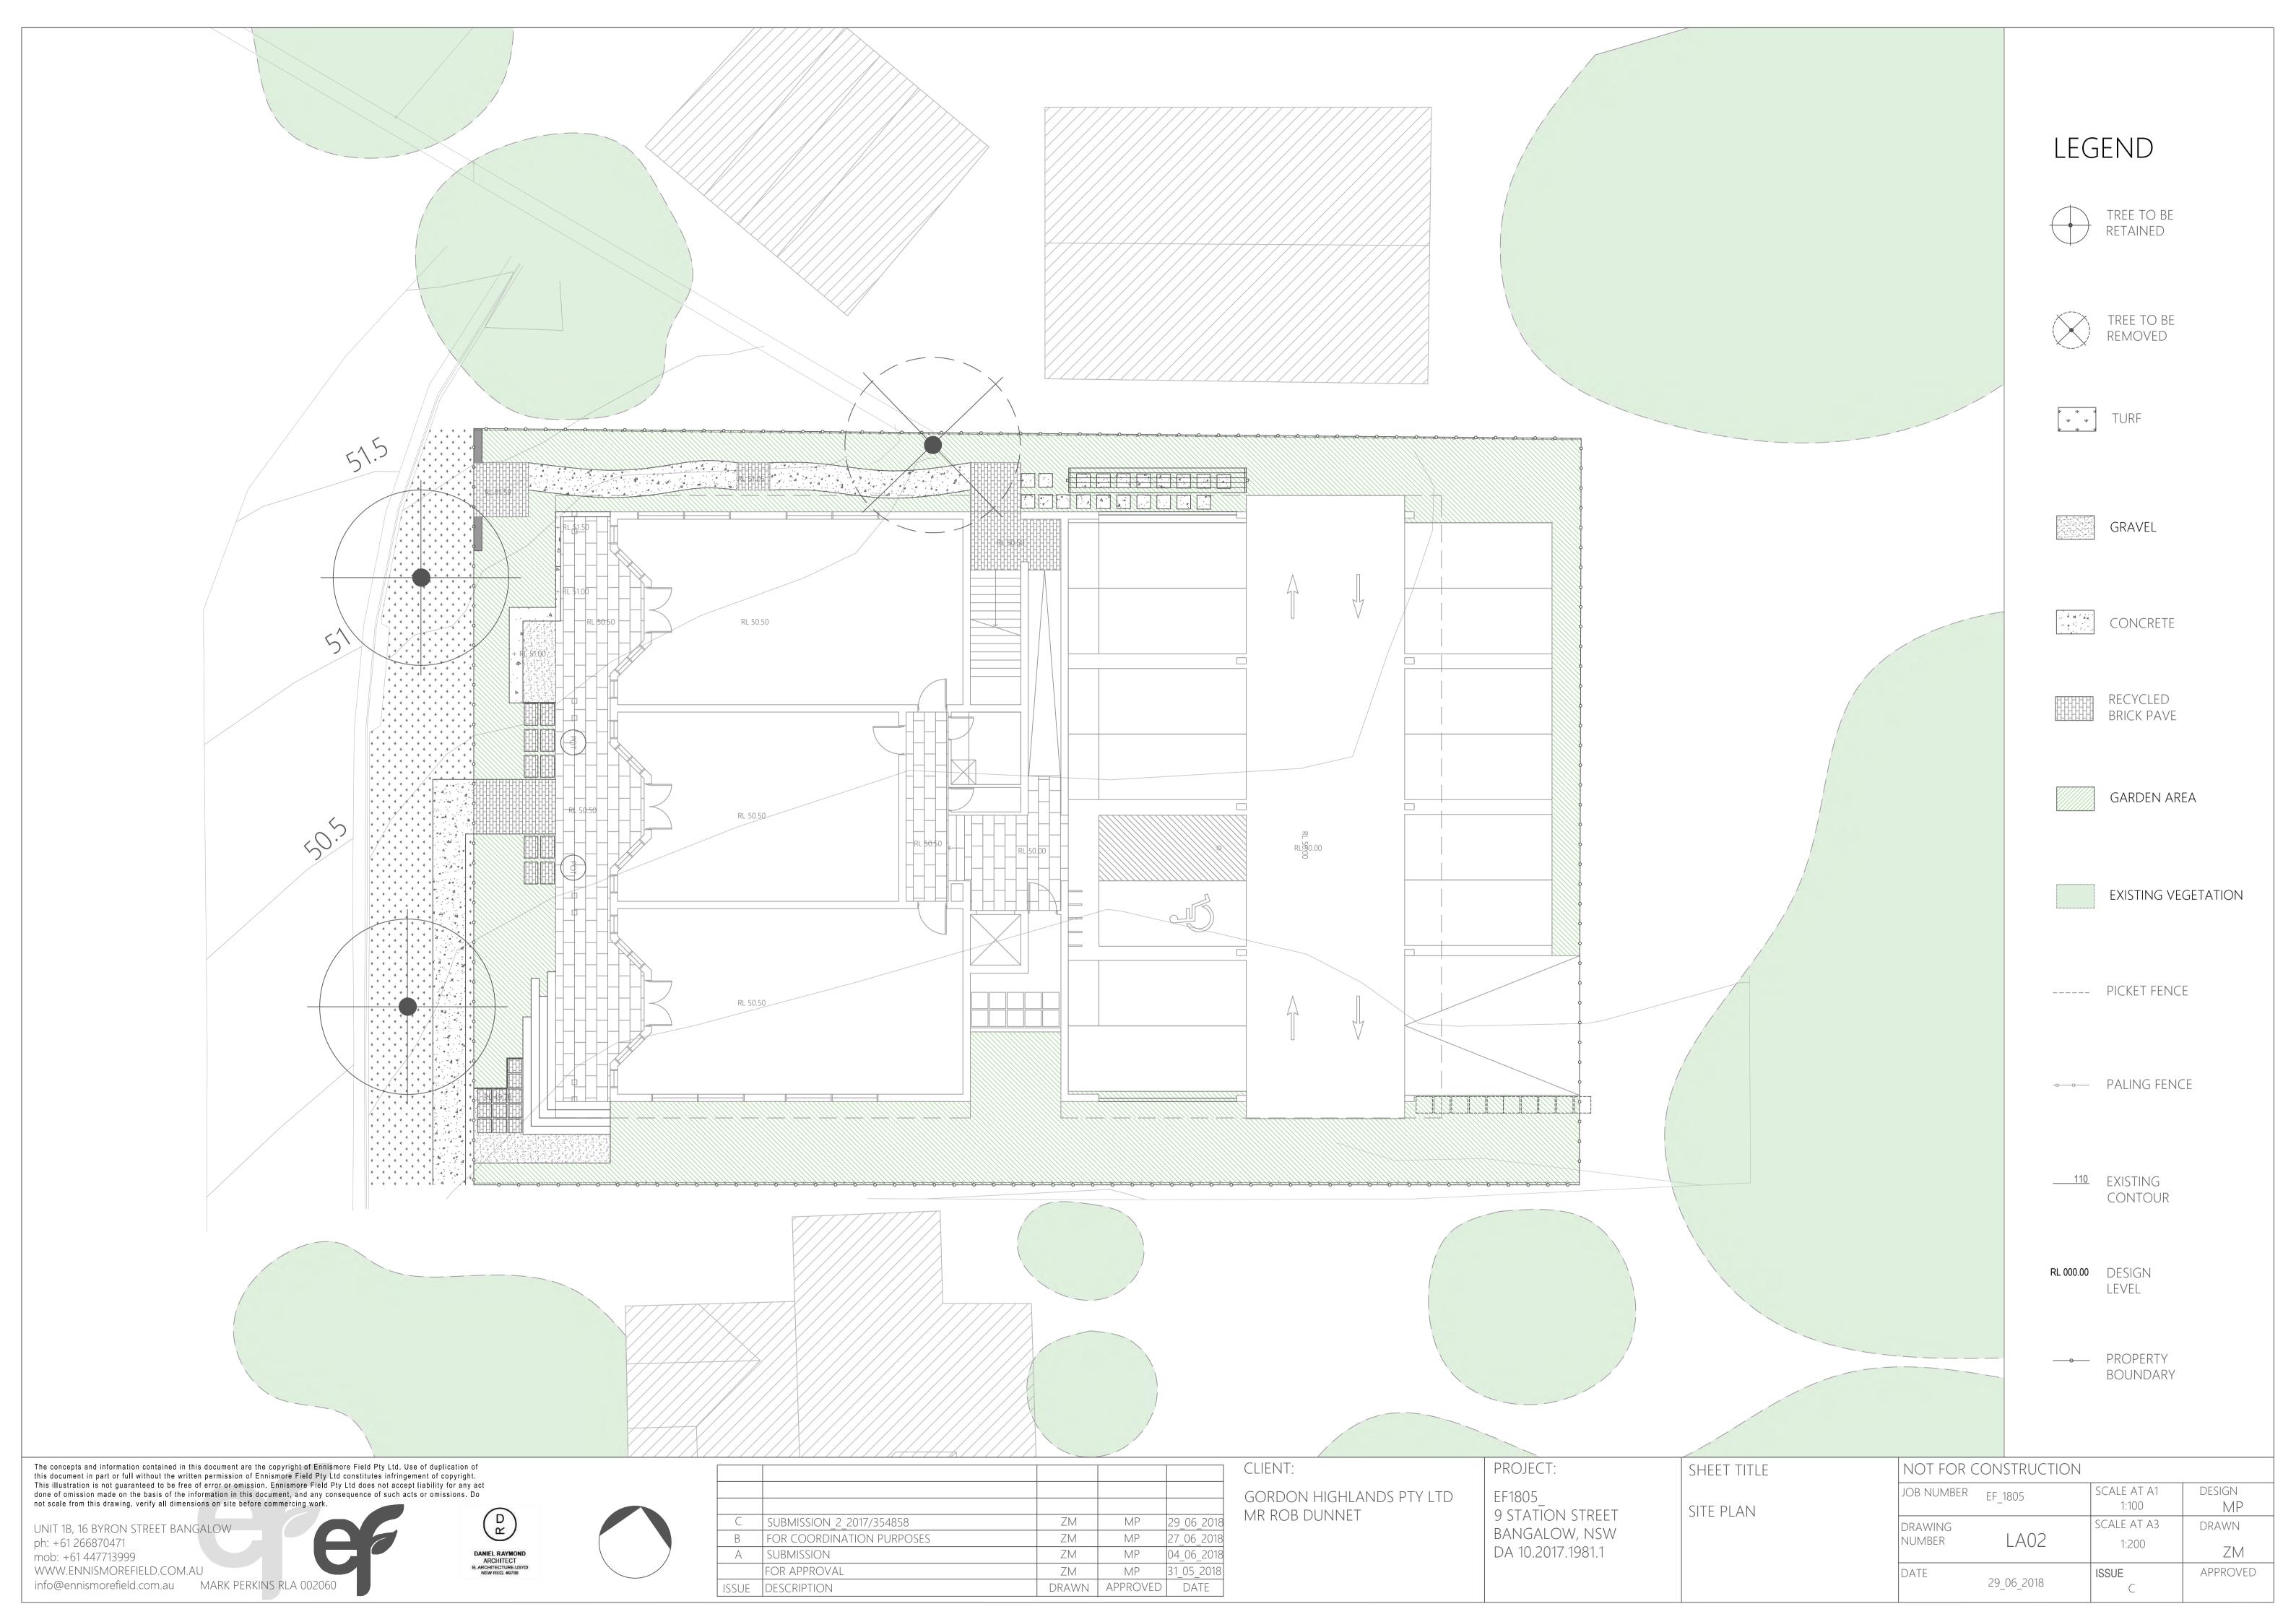

|                                                                                                                                                                                                                                                                                                                                                                             |                                                      |                                                                               | ELEVATION_SOUTH_SEE       | LA11                                                                     |                                                           |                                         |
|-----------------------------------------------------------------------------------------------------------------------------------------------------------------------------------------------------------------------------------------------------------------------------------------------------------------------------------------------------------------------------|------------------------------------------------------|-------------------------------------------------------------------------------|---------------------------|--------------------------------------------------------------------------|-----------------------------------------------------------|-----------------------------------------|
|                                                                                                                                                                                                                                                                                                                                                                             |                                                      |                                                                               |                           |                                                                          |                                                           |                                         |
|                                                                                                                                                                                                                                                                                                                                                                             |                                                      |                                                                               | ELEVATION_NORTH           |                                                                          |                                                           |                                         |
|                                                                                                                                                                                                                                                                                                                                                                             |                                                      |                                                                               |                           |                                                                          |                                                           |                                         |
| Image: marked system       Image: marked system       Image: marked system       Image: marked system         017/354858       ELEVATION UPDATE       AW       MP       02_07_2018         017/354858       ZM       MP       29_06_2018         017/354858       ZM       MP       04_06_2018         ZM       MP       31_05_2018         DRAWN       APPROVED       DATE | CLIENT:<br>GORDON HIGHLANDS PTY LTD<br>MR ROB DUNNET | PROJECT:<br>EF1805_<br>9 STATION STREET<br>BANGALOW, NSW<br>DA 10.2017.1981.1 | SHEET TITLE<br>ELEVATIONS | NOT FOR CONSTRUCTIONJOB NUMBEREF_1805DRAWING<br>NUMBERLA05DATE01_07_2018 | SCALE AT A1<br>1:75<br>SCALE AT A3<br>1:150<br>ISSUE<br>B | DESIGN<br>MP<br>DRAWN<br>AW<br>APPROVED |

The concepts and information contained in this document are the copyright of Ennismore Field Pty Ltd. Use of duplication of this document in part or full without the written permission of Ennismore Field Pty Ltd constitutes infringement of copyright. This illustration is not guaranteed to be free of error or omission. Ennismore Field Pty Ltd does not accept liability for any act done of omission made on the basis of the information in this document, and any consequence of such acts or omissions. Do not scale from this drawing, verify all dimensions on site before commercing work. R SUBMISSION 2 2017/ В UNIT 1B, 16 BYRON STREET BANGALOW SUBMISSION 2 2017 В ph: +61 266870471 DANIEL RAYMOND ARCHITECT B. ARCHITECTURE.USYD NSW REG. #9788 SUBMISSION mob: +61 447713999 А www.ennismorefield.com.au FOR APPROVAL info@ennismorefield.com.au MARK PERKINS RLA 002060 ISSUE DESCRIPTION