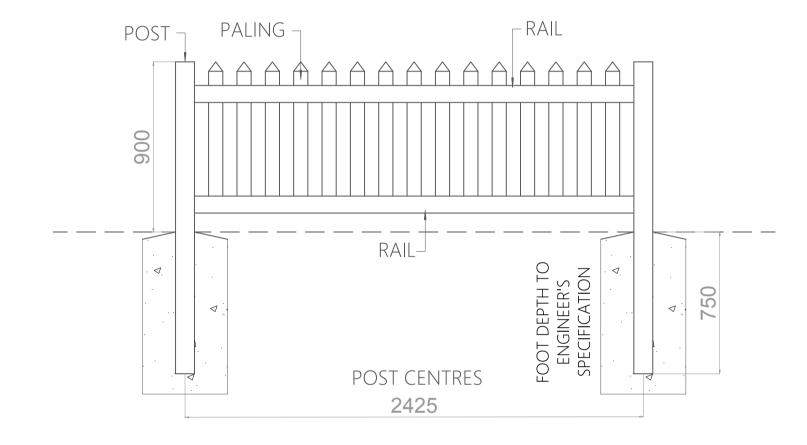

## TYPICAL DETAIL: WHITE PAINTED PICKET FENCE @ 0.9M HARDWOOD RAILS POSTS AND PICKETS