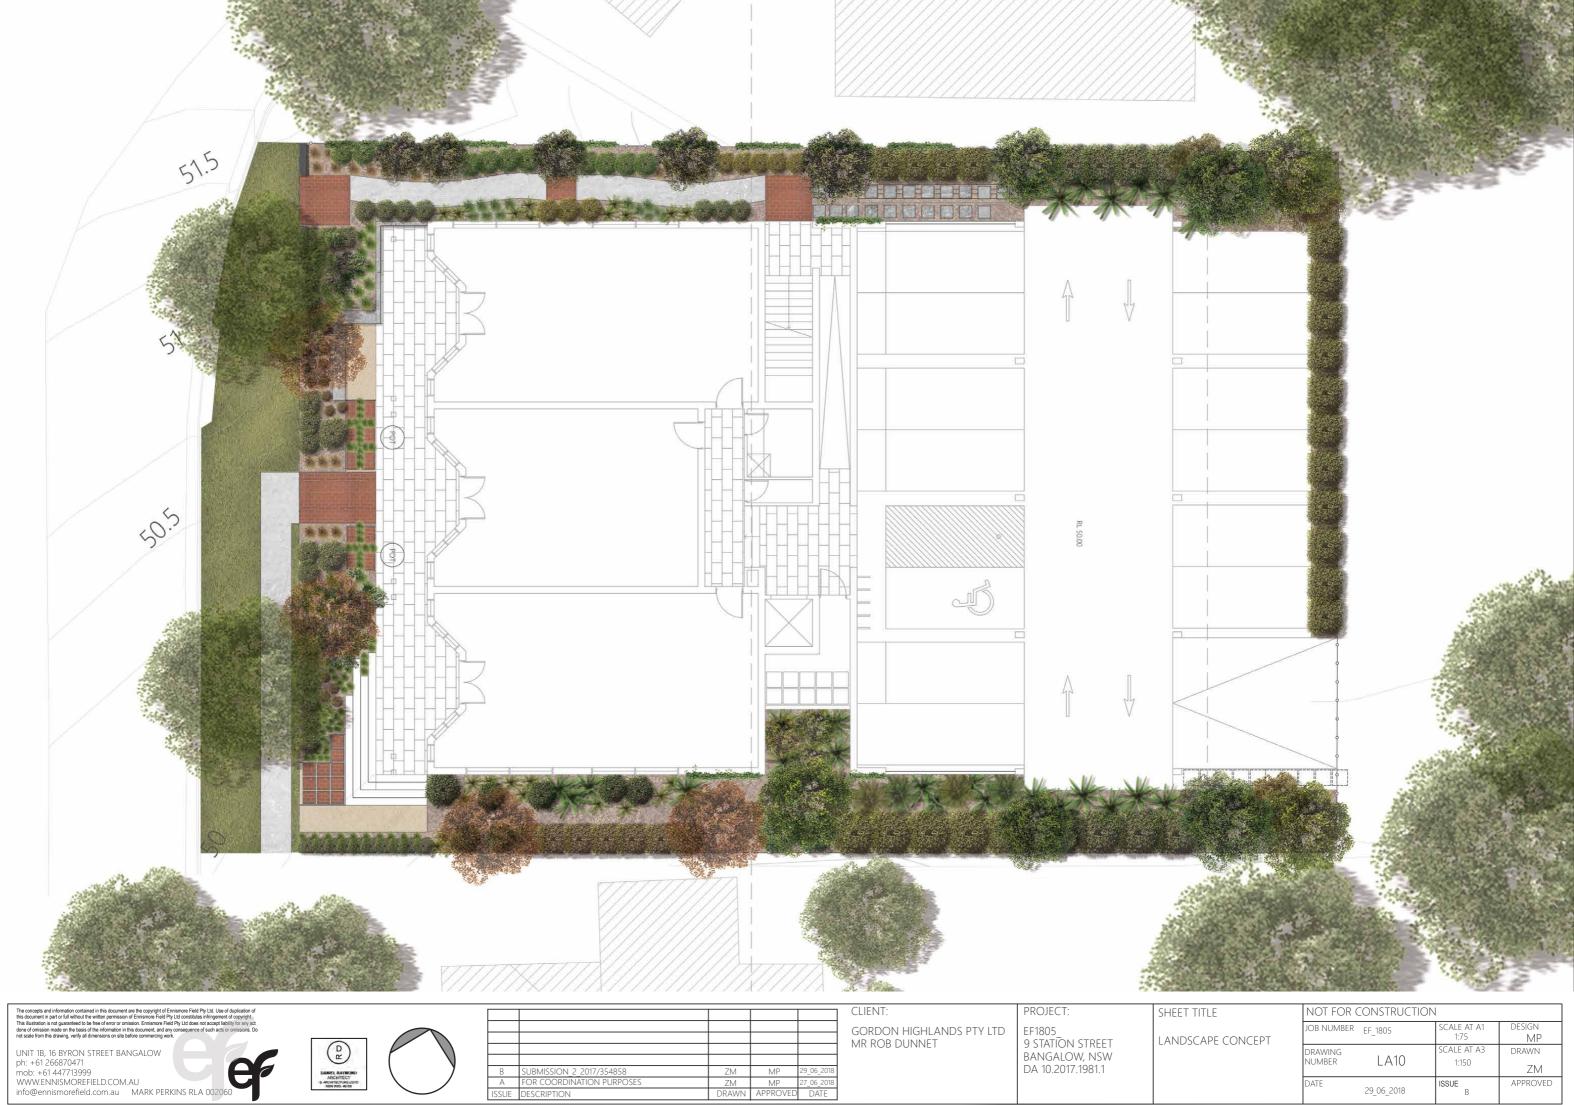

| ITLE         | NOT FOR CONSTRUCTION |            |                      |              |  |  |  |  |
|--------------|----------------------|------------|----------------------|--------------|--|--|--|--|
| CAPE CONCEPT | JOB NUMBER           | EF_1805    | SCALE AT A1<br>1:75  | design<br>MP |  |  |  |  |
|              | drawing<br>Number    | LA10       | SCALE AT A3<br>1:150 | drawn<br>ZM  |  |  |  |  |
|              | DATE                 | 29_06_2018 | ISSUE<br>B           | APPROVED     |  |  |  |  |