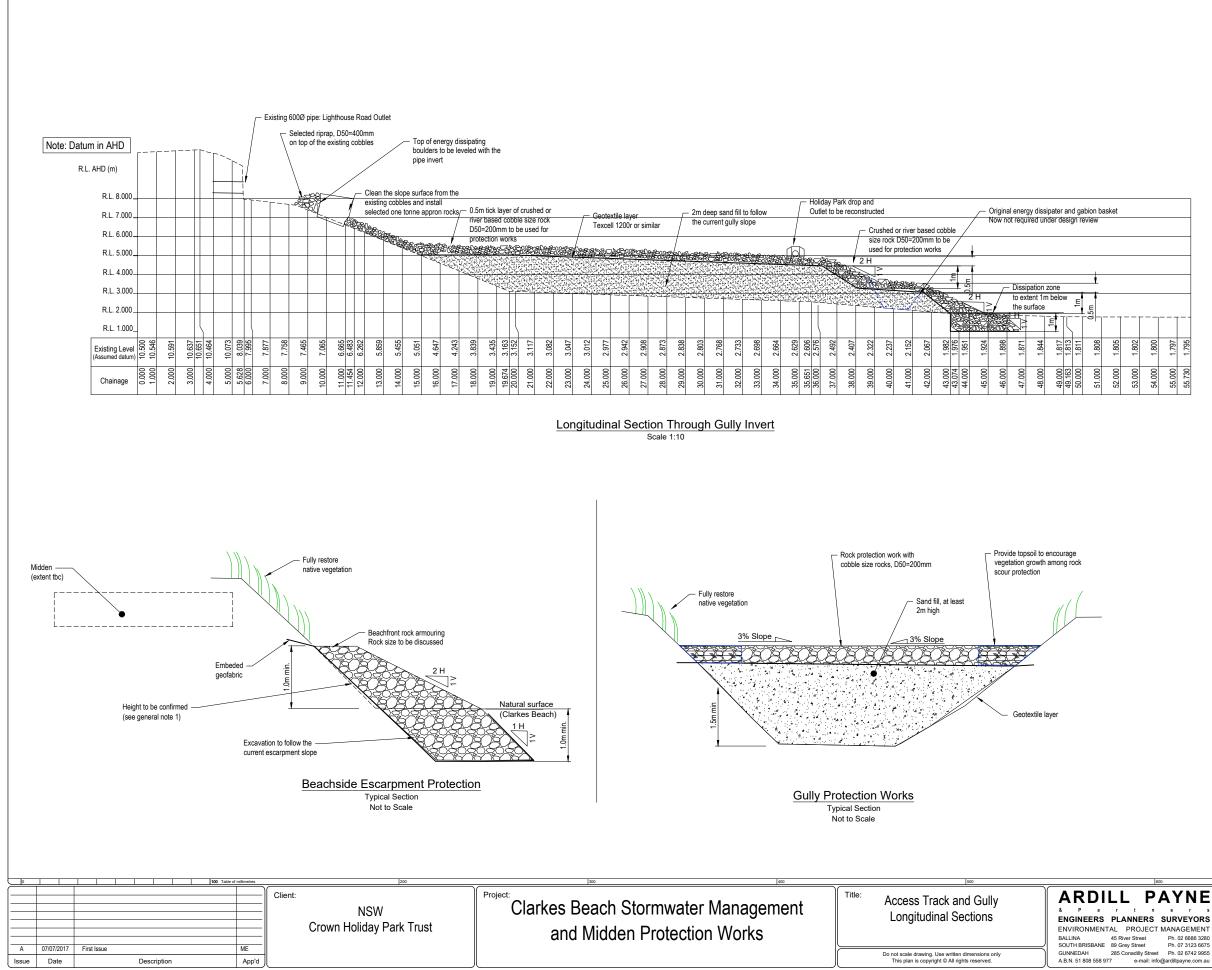

## General Notes

- 1. The height and size of the protection works has been defined based on consultation with the project stakeholders and do not provide a long term protection.
- 2. Same rock material to be used for protection works within the gully and beach side escarpment
- 3. Natural surface contours are computer interpolated from surveyors electronic field data.
- 4. Notwithstanding the limits of earthworks shown on the drawings, the actual limits shall be confirmed on site by the contractor.
- 5. Prior to commencement of construction, the contractor is to ascertain the location and level of existing services to his satisfaction.
- 6. Notwithstanding the extent of the works shown on the drawings the contractor shall undertake all necessary construction required to enable finished works to comply with the intent of the drawings and the requirements of the local authorities design and construction codes.
- 7. These drawings are diagrammatic only. They do not relieve the contractor or builder from his responsibility to comply with these requirements, even if drawings are approved by the authority.

## Rock Armouring Notes

- 1. The surface should be completely cleared of vegetation before sand filling and placement of rock protection works
- 2. Geotextile layer to completely cover the interface between the rocks and sand
- 3. The cobbles forming the D200mm armouring shall be at least 20kg with a medium weight of 35kg and specific weight of not less than 2600 kg/m3
- 4. Large rocks shall be bedded on their broadest base.
- 5. The rock armouring has been intended for erosion protection, not for surcharge loading.