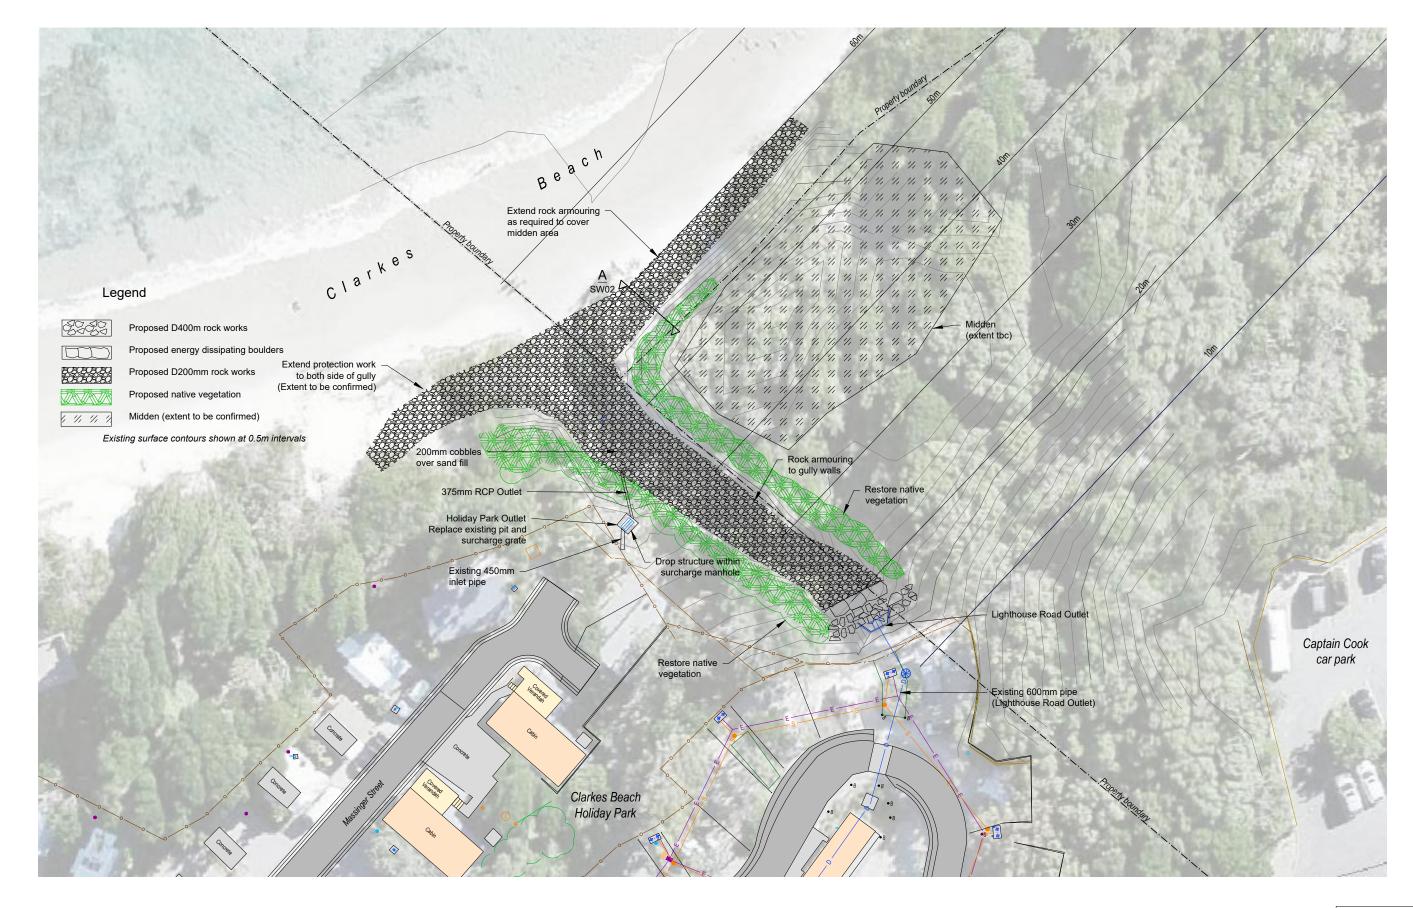

Clarkes Beach Stormwater Management and Midden Protection Works

| e: | Gully Protection Works |
|----|------------------------|
|    | Layout Plan            |
|    |                        |

| Do not scale drawing. Use written dimensions only<br>This plan is copyright © All rights reserved. |  |
|----------------------------------------------------------------------------------------------------|--|