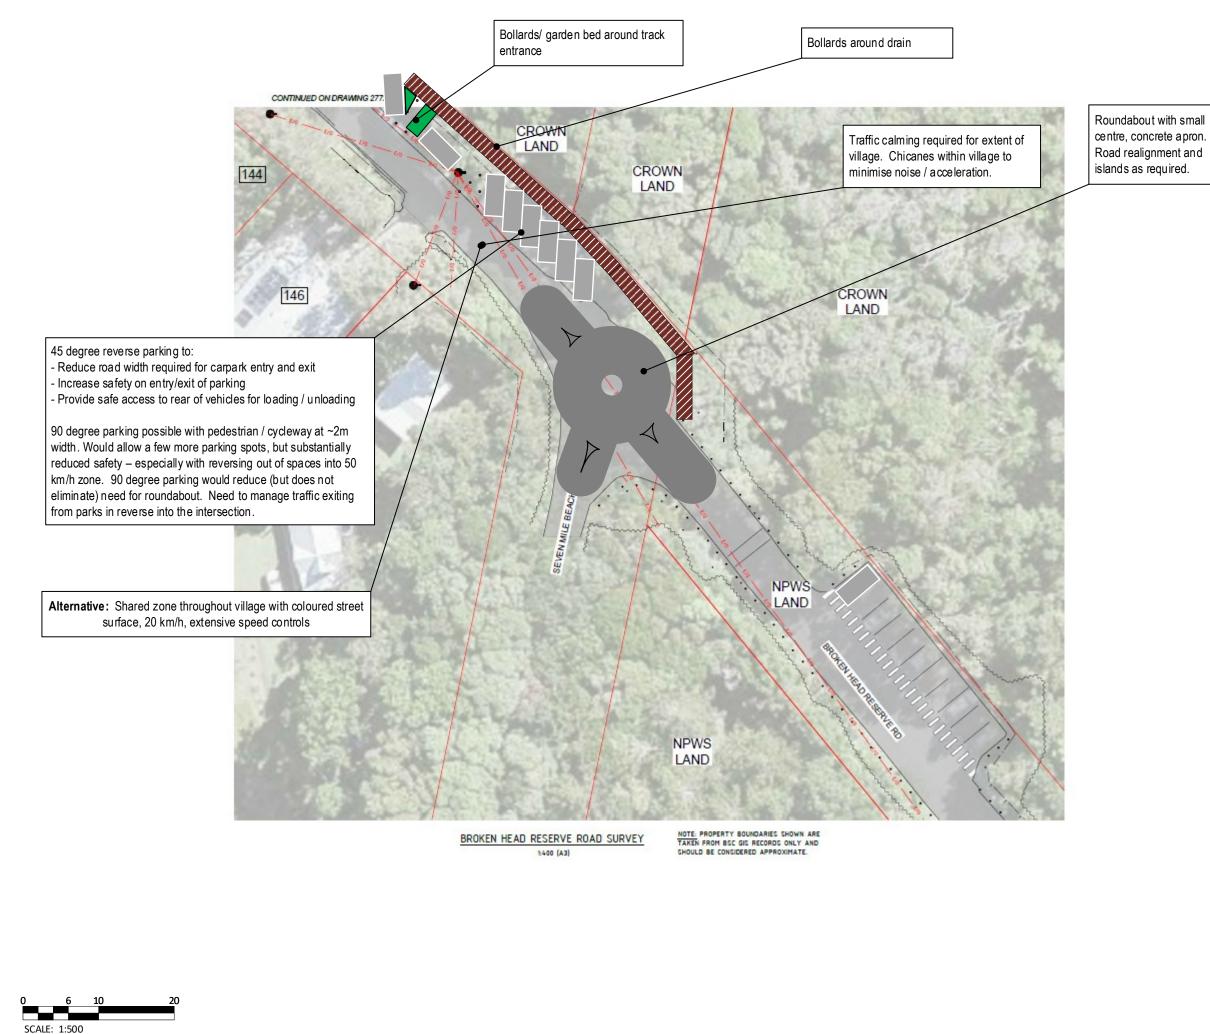

|          |  |
| DRAWING STATUS:                                                    |                   |            |       |        |                  |          |  |
| For Community Review                                               |                   |            |       |        |                  |          |  |
| DRAWING NUMBER:<br>BHHR – S3                                       |                   |            |       |        |                  |          |  |
| REVI                                                               | SION              | ORIGINAL S | HEET  | Γ      |                  |          |  |
|                                                                    | В                 | SIZE       |       | 1      |                  |          |  |



| No       | REV       | ISIONS                          | DRAWN    | APPRVD |                  | DATE |  |
|----------|-----------|---------------------------------|----------|--------|------------------|------|--|
| A        |           | Draft                           | DJF      |        |                  | 26/1 |  |
| в        | 1         | Draft                           | DJF      |        |                  | 1/2  |  |
|          |           |                                 |          |        |                  |      |  |
|          |           |                                 |          |        |                  |      |  |
|          |           |                                 |          |        |                  |      |  |
|          |           |