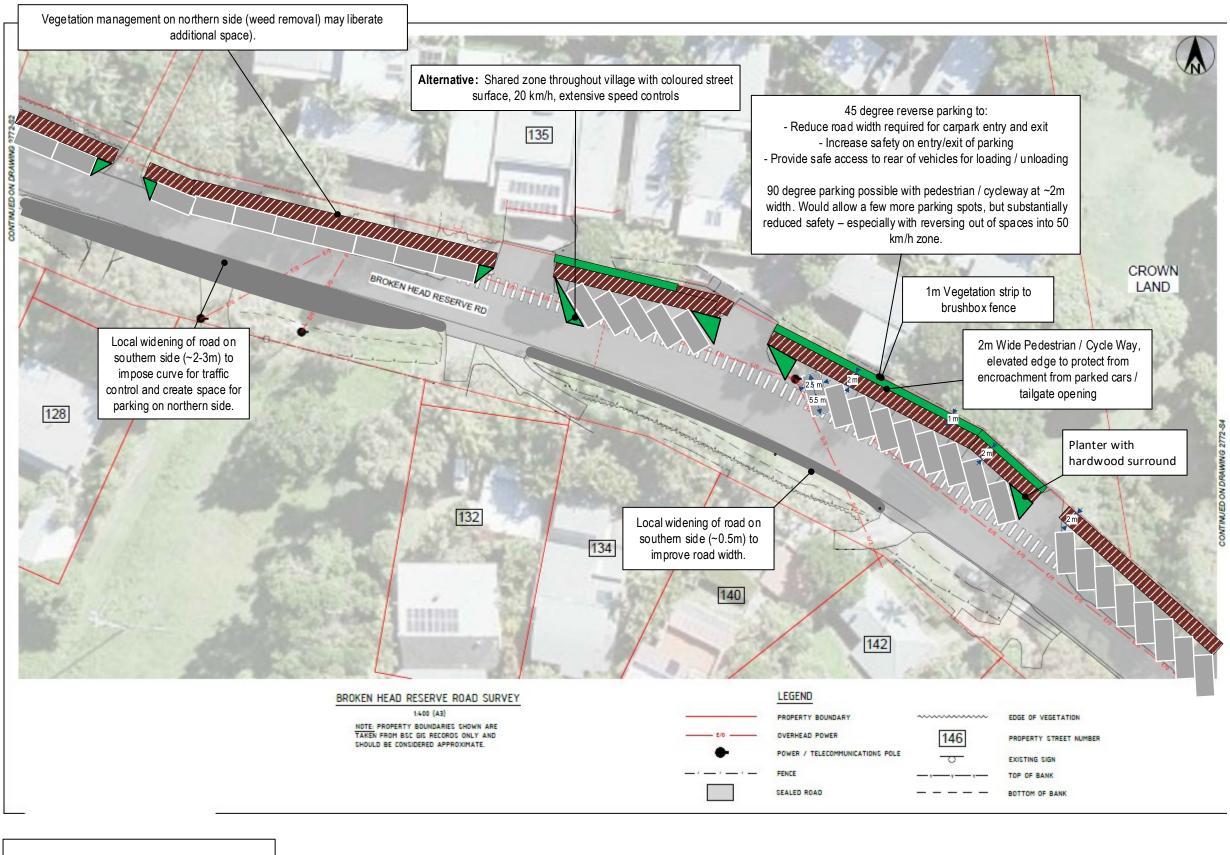

Substantial traffic calming (chicanes or speed humps) required to slow traffic from intersection with Taylor's Lake Road down through the village, both directions. 124

| No                                                                          | REV       | ISIONS            | DRAWN | A | PPRVD            | DATE |
|-----------------------------------------------------------------------------|-----------|-------------------|-------|---|------------------|------|
| А                                                                           | [         | Draft             | DJF   |   |                  | 26/1 |
| в                                                                           | [         | Draft             | DJF   |   |                  | 1/2  |
|                                                                             |           |                   |       |   |                  |      |
|                                                                             |           |                   |       |   |                  |      |
|                                                                             |           |                   |       |   |                  |      |
|                                                                             |           |                   |       |   |                  |      |
|                                                                             |           |                   |       |   |                  |      |
| APPROVED                                                                    |           |                   | •     |   | DATE<br>1/2/2020 |      |
| SCALE 1:500 at A3                                                           |           |                   |       |   |                  |      |
| ITTLE<br>Broken Head Reserve Raod<br>Parking / Pedestrian<br>Access Mark-up |           |                   |       |   |                  |      |
| DRAWING STATUS:                                                             |           |                   |       |   |                  |      |
| For Community Review                                                        |           |                   |       |   |                  |      |
| drawing number:<br>BHHR – S2                                                |           |                   |       |   |                  |      |
| REVI                                                                        | SION<br>B | ORIGINALS<br>SIZE |       |   |                  |      |