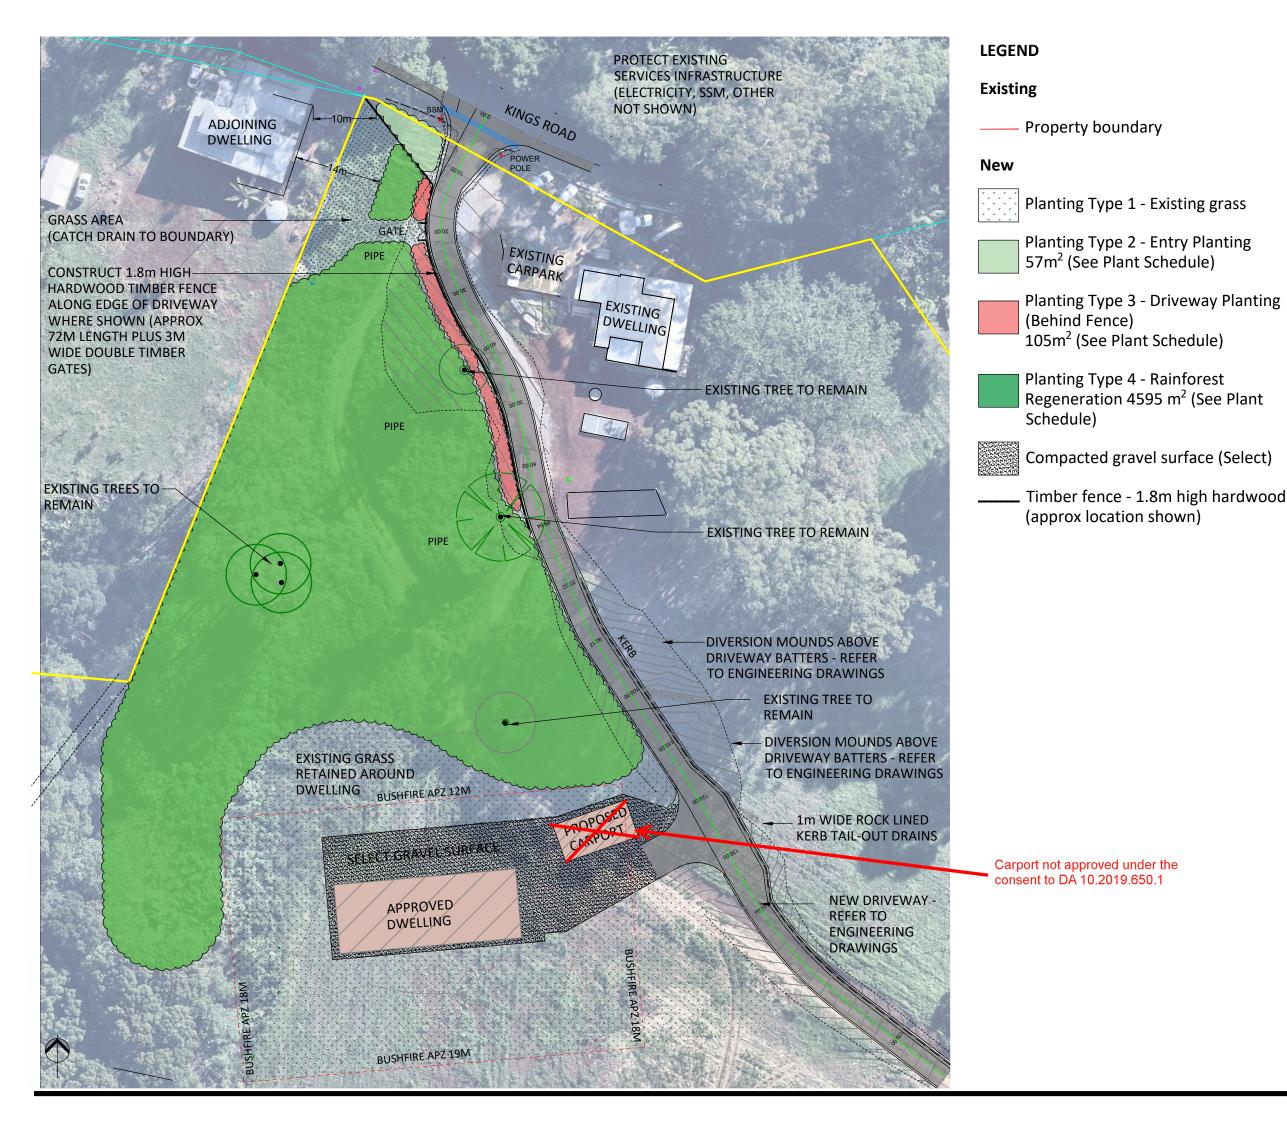

# **TYPICAL DRIVEWAY / FENCE INTERFACE TREATMENT CROSS SECTION**

The fence shall be constructed as follows:

- Hardwood timber fence
- 1.8m overall height
- 0.2m gap under fence for drainage
- Lapped and capped construction (without the bottom
- running board to enable drainage)
- Constructed with straight panel sections.

# **TYPICAL DRIVEWAY FENCING TYPOLOGY**

| В   | Fence type changed      | 25/03/2021 |
|-----|-------------------------|------------|
| А   | Mound del / fence added | 11/02/2021 |
| -   | CC Issue                | 20/06/2020 |
| No. | Description             | Date       |