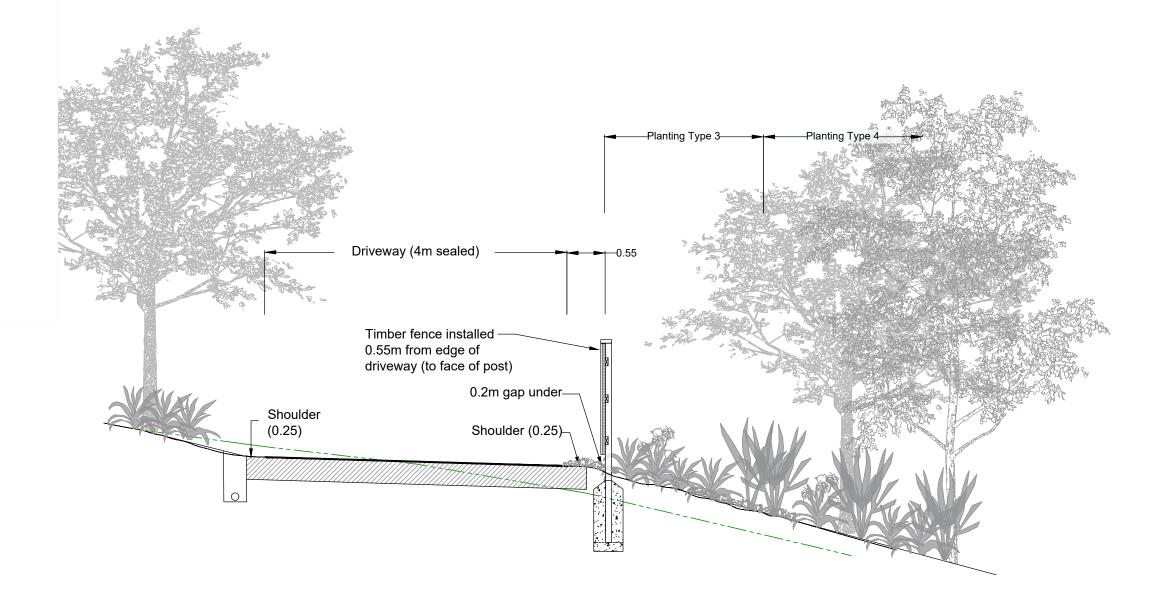

or to excavations.

**d**esign **t**eam ink

Drawing Purpose and Copyright This drawing was prepared for the exclusive use of Andy and Dierdre Plummer for the purpose of submission for a construction certificate. This drawing and the information contained within it shall not be used or relied upon for any other purpose or by any other person, company or corporation. Design team ink retains all copyright to this drawing and landscape design.

#### design team ink: landscape architecture + urban design

ABN 47405963844 PO Box 1473 Ballina NSW 2478 M 0428 259 286 sheryn@designteamink.com www.designteamink.com

Project Title

#### 103 Kings Road Federal

Drawing Title

## LANDSCAPE WORKS SCHEDULES

Drawn: SDR Checked: SDR

Sheets in Set: 4 Drawing Scale

Revisior В

20/321-03

Drawing Number



# **TYPICAL DRIVEWAY / FENCE INTERFACE TREATMENT CROSS SECTION**





The fence shall be constructed as follows:

- Hardwood timber fence
- 1.8m overall height
- 0.2m gap under fence for drainage
- Lapped and capped construction (without the bottom
- running board to enable drainage)
- Constructed with straight panel sections.

TYPICAL PLANTING DETAIL (TUBE STOCK ON MOUND)

# **TYPICAL DRIVEWAY FENCING TYPOLOGY**

| В   | Fence type changed      | 25/03/2021 |
|-----|-------------------------|------------|
| А   | Mound del / fence added | 11/02/2021 |
| -   | CC Issue                | 20/06/2020 |
| No. | Description             | Date       |

#### SITE INFORMATION

Lot 2 DP 733182 103 Kings Road, Federal

Development Application (Consent): 10.2019.650.1

#### GENERAL NOTES

This plan