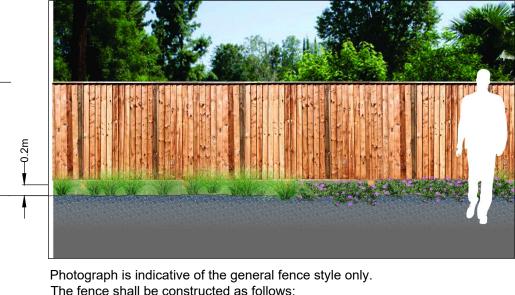

# **TYPICAL DRIVEWAY / FENCE INTERFACE TREATMENT CROSS SECTION**

The fence shall be constructed as follows:

- Hardwood timber fence
- 1.8m overall height
- 0.2m gap under fence for drainage
- Lapped and capped construction (without the bottom
- running board to enable drainage)
- Constructed with straight panel sections.