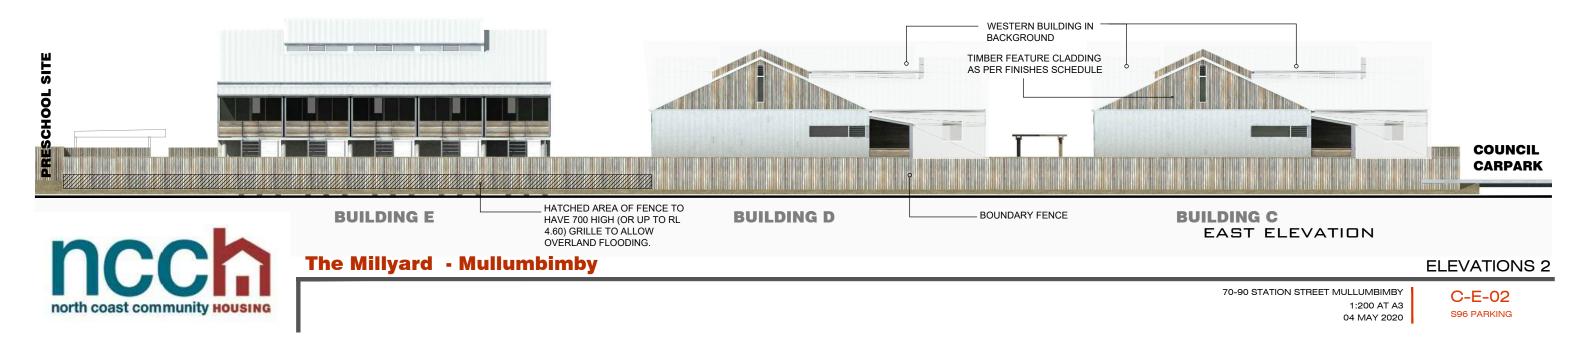

# EXTERNAL FINISHES

The Millyard - Mullumbimby

C-E-01 S96 PARKING

**ELEVATIONS 1 - EXTERNAL FINISHES** 

70-90 STATION STREET MULLUMBIMBY 1:200 AT A3 04 MAY 2020

UPPER RIDGE RL 13.10