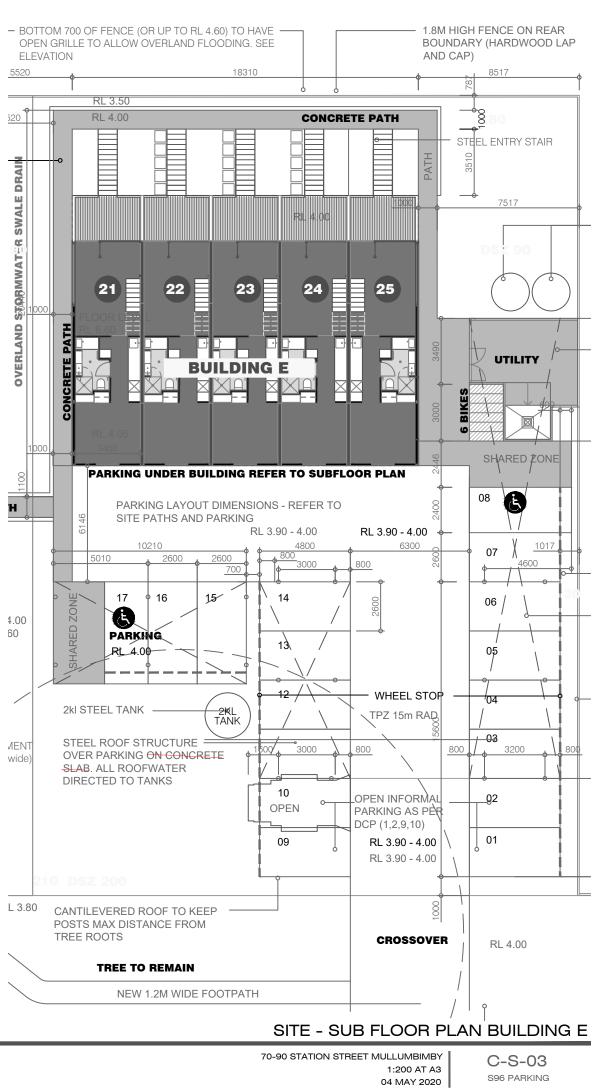

# **The Millyard - Mullumbimby**





CARPORT SECTION B

### **The Millyard - Mullumbimby**

#### CARPORT SECTION A

CARPORT IN ELEVATION

DRIVEWAY RL 3.90 - 4.00 

EXISTING GROUND LINE ON CL. DRIVEWAY

### DRIVEWAY SECTION

**CARPORT & DRIVEWAY DETAIL** 

| OFF-FORM CONCRETE<br>STANDARD GREY<br>TILT-UP DIVIDE WALLS                           | TIMBER CLADDING<br>HARDWOOD OR WEATHERTEX<br>CLADDING - UNFINISHED<br>BALUSTRADES, DECKS & SHUTTERS<br>VERTICVAL CLADDING TO END WALLS           |
|--------------------------------------------------------------------------------------|--------------------------------------------------------------------------------------------------------------------------------------------------|
| CORRUGATED STEEL<br>ZINCALUME<br>ROOFING - EXTERNAL WALLS AND<br>AS