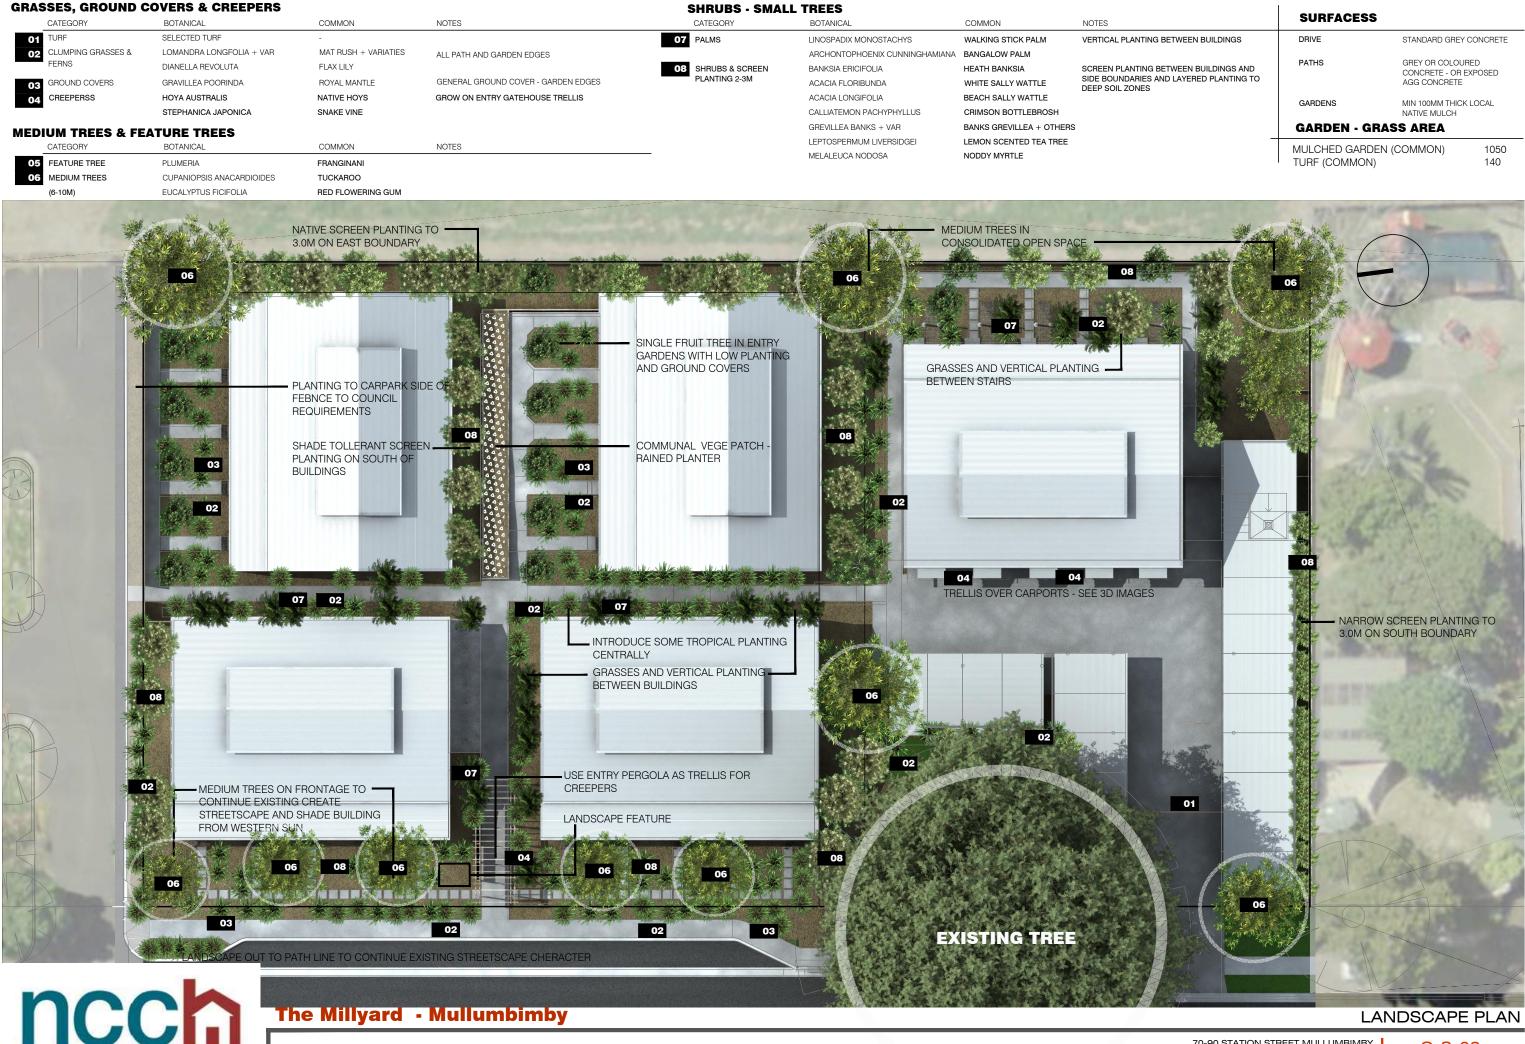

# LANDSCAPE PLAN

C-S-08 S96 PARKING

70-90 STATION STREET MULLUMBIMBY 1:250 AT A3 APRIL 2020