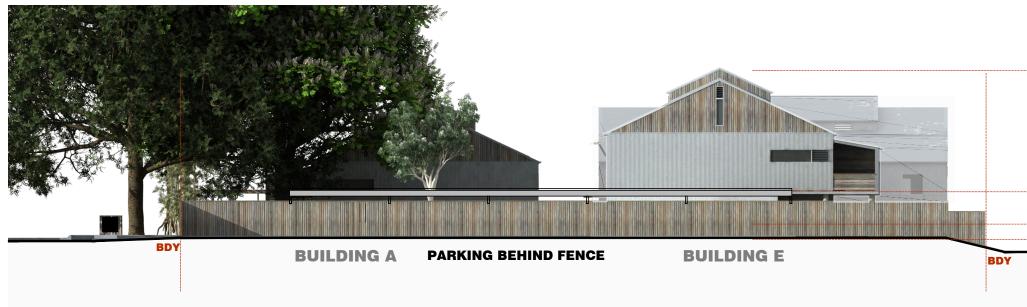

# EXTERNAL FINISHES

The Millyard - Mullumbimby

C-E-01 S96 PARKING

**ELEVATIONS 1 - EXTERNAL FINISHES** 

70-90 STATION STREET MULLUMBIMBY 1:200 AT A3 04 MAY 2020

UPPER RIDGE RL 13.10