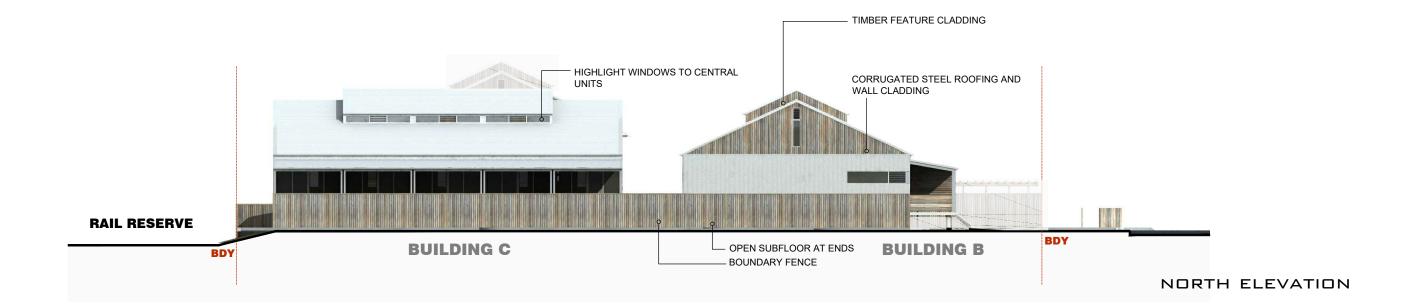

# EXTERNAL FINISHES

The Millyard - Mullumbimby

C-E-01 S96 PARKING

**ELEVATIONS 1 - EXTERNAL FINISHES** 

70-90 STATION STREET MULLUMBIMBY 1:200 AT A3 04 MAY 2020

UPPER RIDGE RL 13.10