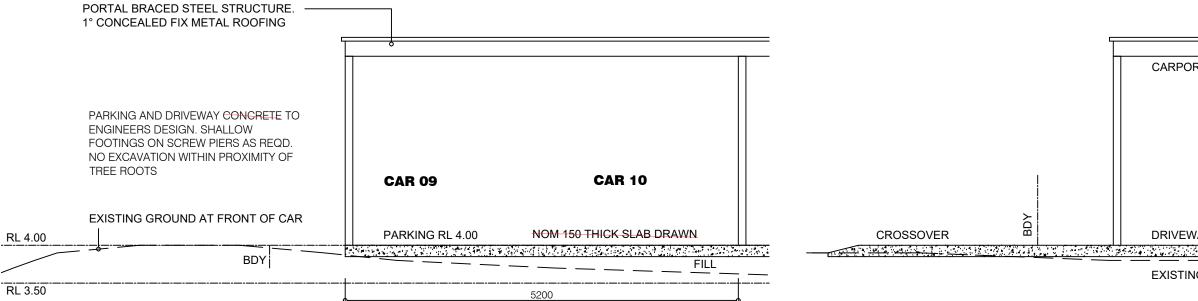

# **The Millyard - Mullumbimby**

CARPORT SECTION B

### DRIVEWAY SECTION

**CARPORT & DRIVEWAY DETAIL** 

| OFF-FORM CONCRETE<br>STANDARD GREY<br>TILT-UP DIVIDE WALLS                           | TIMBER CLADDING<br>HARDWOOD OR WEATHERTEX<br>CLADDING - UNFINISHED<br>BALUSTRADES, DECKS & SHUTTERS<br>VERTICVAL CLADDING TO END WALLS           |
|--------------------------------------------------------------------------------------|--------------------------------------------------------------------------------------------------------------------------------------------------|
| CORRUGATED STEEL<br>ZINCALUME<br>ROOFING - EXTERNAL WALLS AND<br>ASSOCIATED FKASHING | TIMBER<br>HARDWOOD - EX RAILWAY SLEEPERS<br>AND OTHER AUSTRALIAN HARDWOOD<br>- UNFINISHED TO SILVER<br>BALUSTRADES, DECKS - DECK DIVIDE<br>WALLS |
| ALUMINIUM ANODIZED<br>SILVER<br>WINDOW FRAMES                                        | GALVANISED STEEL<br>SILVER GAL<br>EXPRESSED STEEL FRAMES<br>BALCONY , FASCIAS AND BEARERS                                                        |