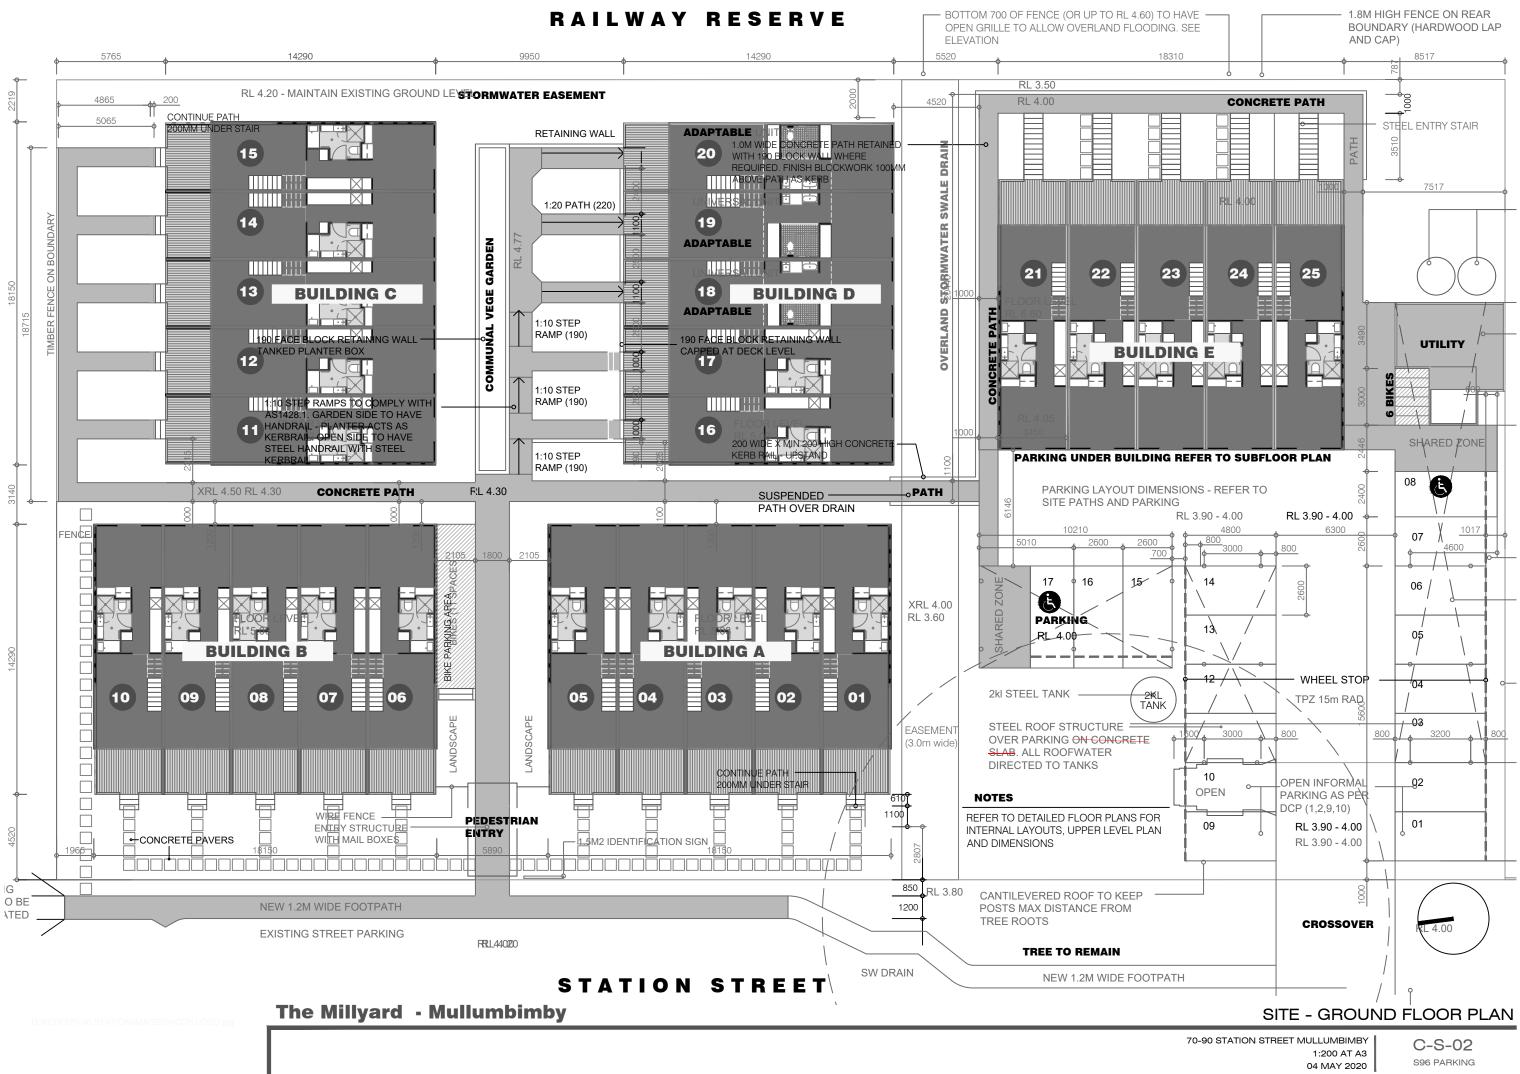

# **The Millyard - Mullumbimby**





CARPORT SECTION B

### **The Millyard - Mullumbimby**

#### CARPORT SECTION A

CARPORT IN ELEVATION

DRIVEWAY RL 3.90 - 4.00 

EXISTING GROUND LINE ON CL. DRIVEWAY

### DRIVEWAY SECTION

**CARPORT & DRIVEWAY DETAIL** 

| OFF-FORM CONCRETE<br>STANDARD GREY<br>TILT-UP DIVIDE WALLS                           | TIMBER CLADDING<br>HARDWOOD OR WEATHERTEX<br>CLADDING - UNFINISHED<br>BALUSTRADES, DECKS & SHUTTERS<br>VERTICVAL CLADDING TO END WALLS           |
|--------------------------------------------------------------------------------------|--------------------------------------------------------------------------------------------------------------------------------------------------|
| CORRUGATED STEEL<br>ZINCALUME<br>ROOFING - EXTERNAL WALLS AND<br>