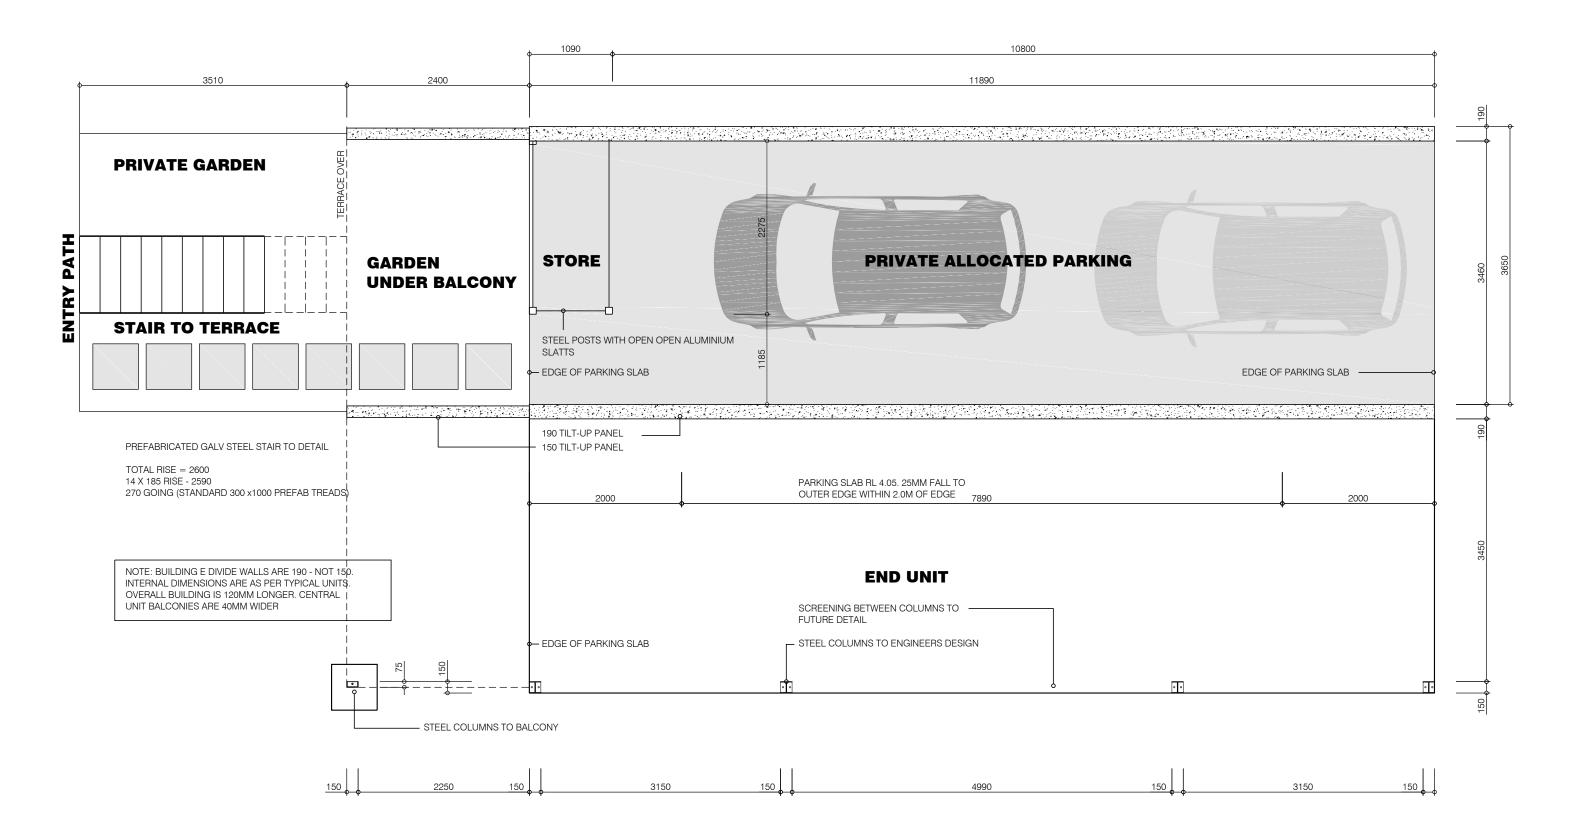

#### RAIL RESERVE

SOUTH ELEVATION

DETAILED PLAN - BUILDING E SUBFLOOR

C-D-03 S96 PARKING

70-90 STATION STREET MULLUMBIMBY 1:50 AT A3 APRIL 2020

north coast community HOUSING

|                                                | SURFACESS               |                                                           |      |  |
|------------------------------------------------|-------------------------|-----------------------------------------------------------|------|--|
| BETWEEN BUILDINGS                              | DRIVE                   | STANDARD GREY CONCRETE                                    |      |  |
| ETWEEN BUILDINGS AND<br>ND LAYERED PLANTING TO | PATHS                   | GREY OR COLOURED<br>CONCRETE - OR EXPOSED<br>AGG CONCRETE |      |  |
|                                                | GARDENS                 | MIN 100MM THICK LOCAL<br>NATIVE MULCH                     |      |  |
|                                                | GARDEN - GRASS AREA     |                                                           |      |  |
| _                                              | MULCHED GARDEN (COMMON) |                                                           | 1050 |  |
| -                                              | GARDEN - G              | NATIVE MULCH<br>RASS AREA<br>DEN (COMMON)                 |      |  |