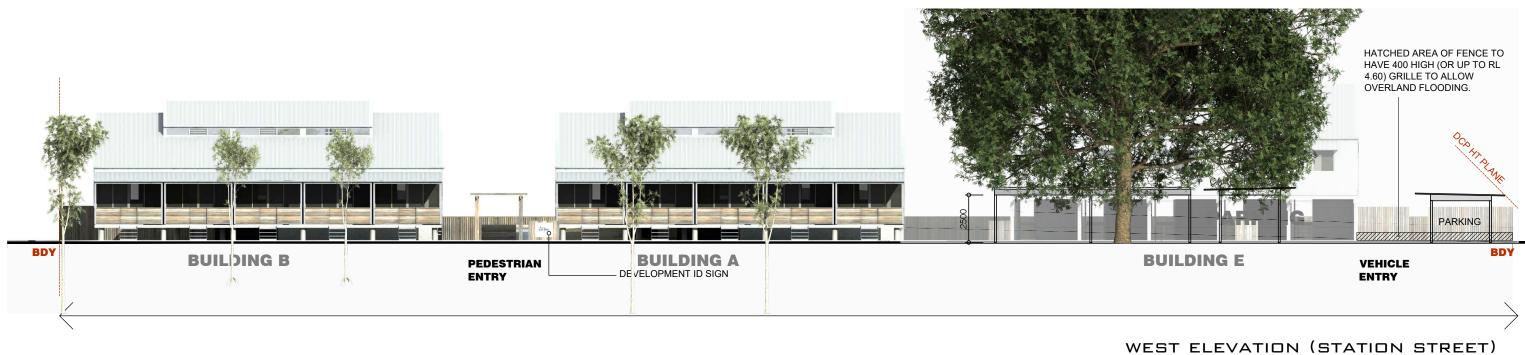

# EXTERNAL FINISHES

The Millyard - Mullumbimby

C-E-01 S96 PARKING

**ELEVATIONS 1 - EXTERNAL FINISHES** 

70-90 STATION STREET MULLUMBIMBY 1:200 AT A3 04 MAY 2020

UPPER RIDGE RL 13.10