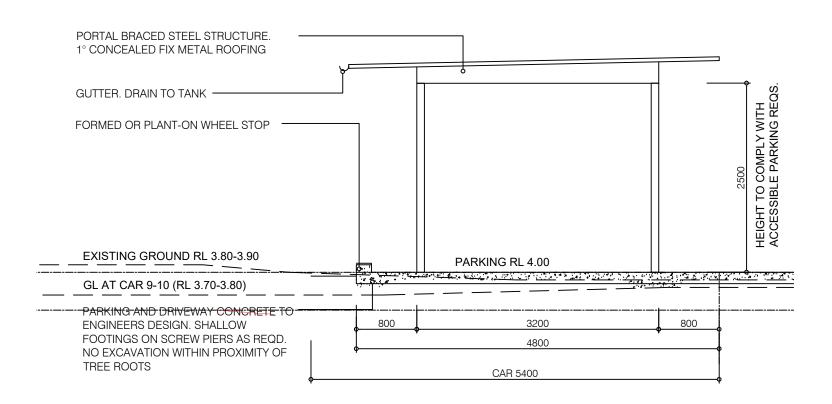

#### CARPORT SECTION A

CARPORT IN ELEVATION

DRIVEWAY RL 3.90 - 4.00 

EXISTING GROUND LINE ON CL. DRIVEWAY