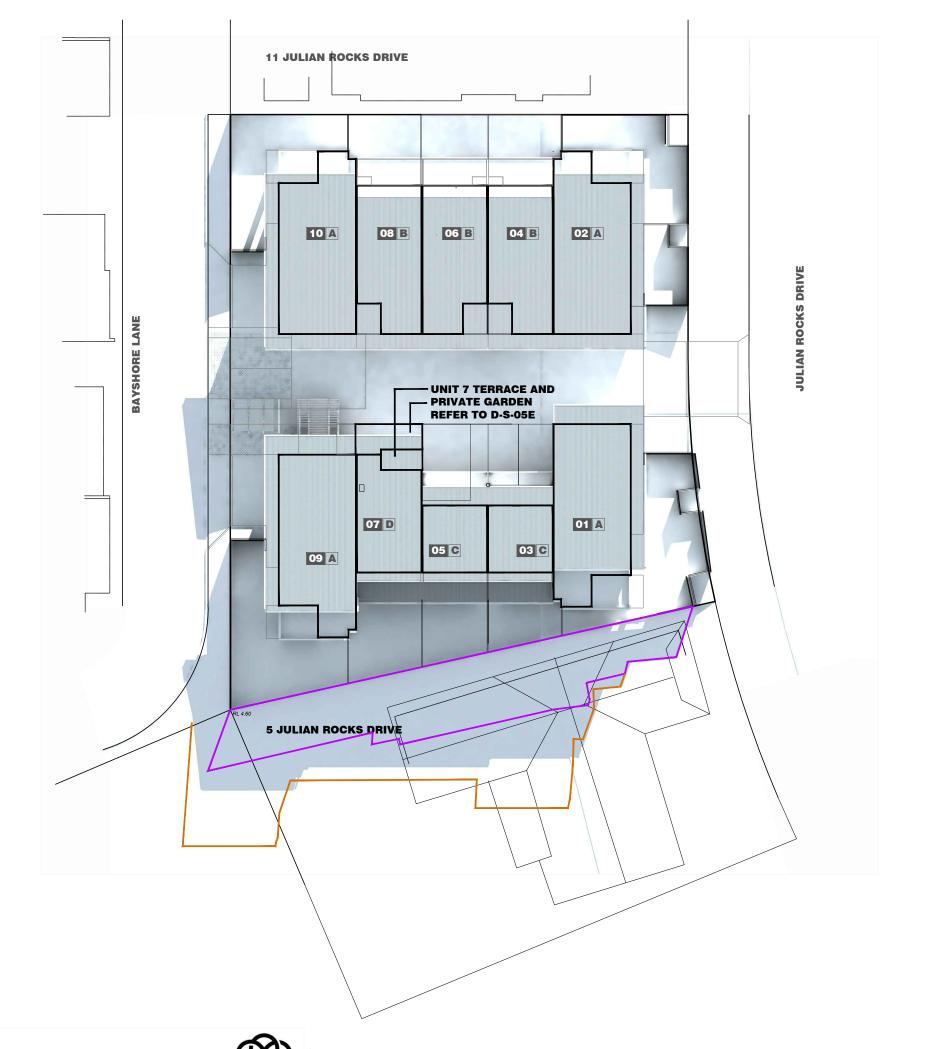

## 10.2020.61.1 Perspectives and Shadow Diagrams

| Plan No.        | Description                           | Prepared by    | Dated:     |
|-----------------|---------------------------------------|----------------|------------|
| D-E-05 – Rev A  | Perspective View – Julian Rocks Drive | The Kollective | 11.03.2020 |
| D-E-06 – Rev A  | Perspective View – Bayshore Lane      | The Kollective | 11.03.2020 |
| D-S-05A – Rev A | Shadow Diagram – 9AM (22 June)        | The Kollective | 16.03.2020 |
| D-S-05B – Rev A | Shadow Diagram – 12 Noon (22<br>June) | The Kollective | 11.03.2020 |
| D-S-05C – Rev A | Shadow Diagram – 3PM (22 June)        | The Kollective | 11.03.2020 |
| D-S-05E – Rev A | Shadow Study – Unit 7 North Terrace   | The Kollective | 16.03.2020 |