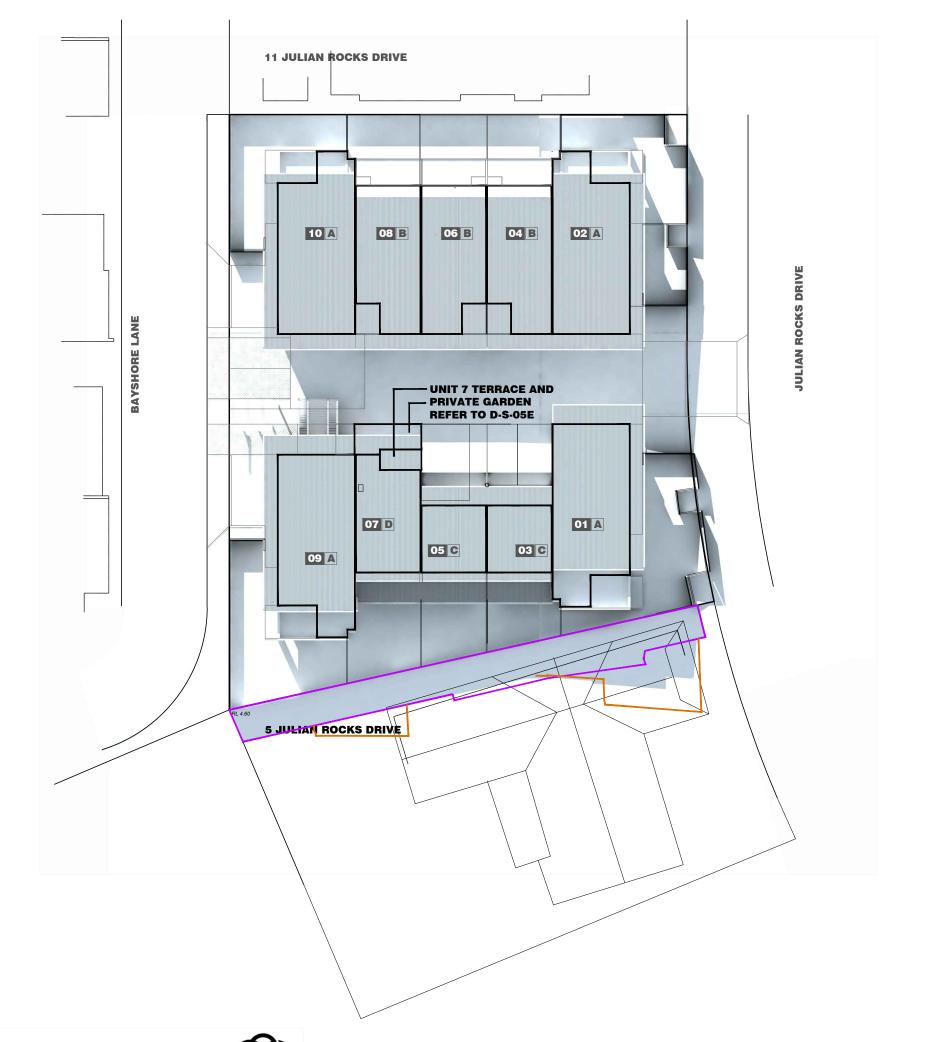

SHADOW LINE FROM EXISTING BUILDING AND FENCE
SHADOW LINE FROM PREVIOUS PROPOSAL

NOTE: ALL SHADOWS ARE CAST ONTO GROUND LEVEL SURFACE 22 JUNE 2017

SHADOW LINE FROM EXISTING BUILDING AND FENCE
SHADOW LINE FROM PREVIOUS PROPOSAL