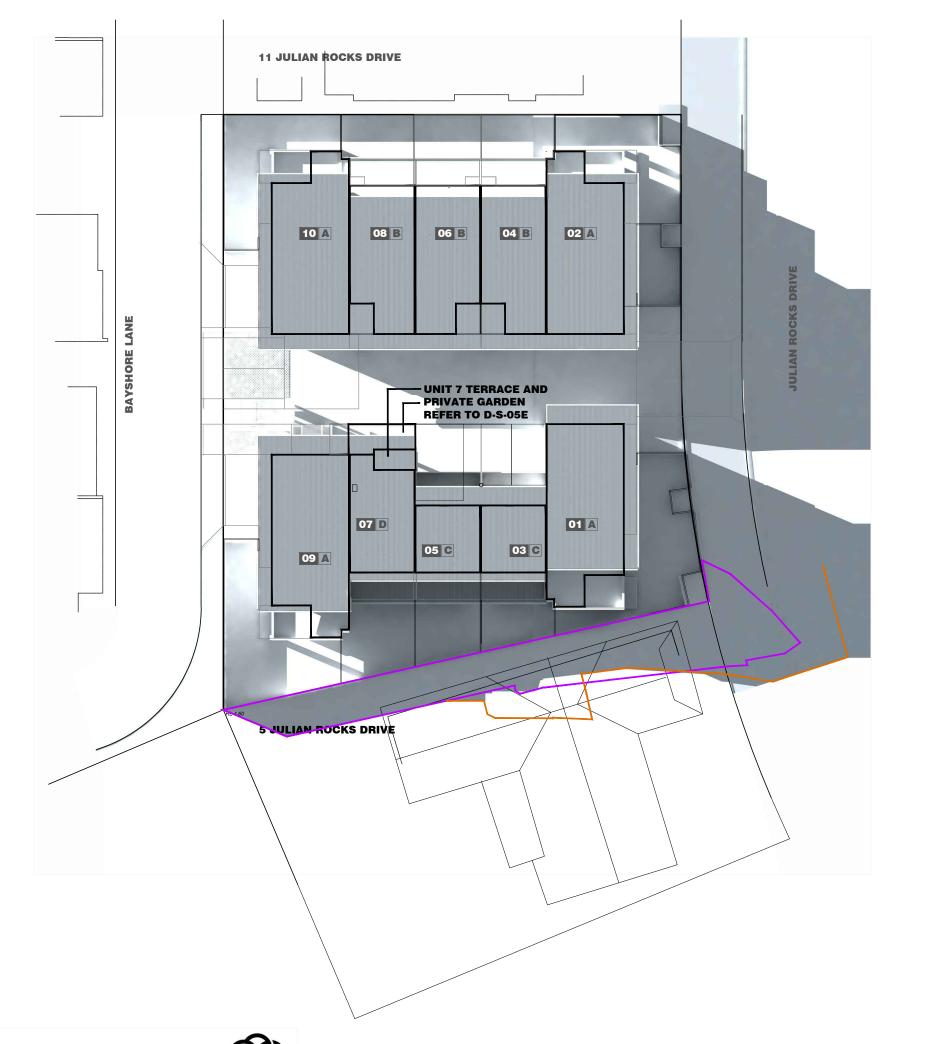

NOTE: ALL SHADOWS ARE CAST ONTO GROUND LEVEL SURFACE 22 JUNE 2017

SHADOW DIAGRAM - 12 NOON

SHADOW LINE FROM EXISTING BUILDING AND FENCE
SHADOW LINE FROM PREVIOUS PROPOSAL

NOTE: ALL SHADOWS ARE CAST ONTO GROUND LEVEL SURFACE 22 JUNE 2017