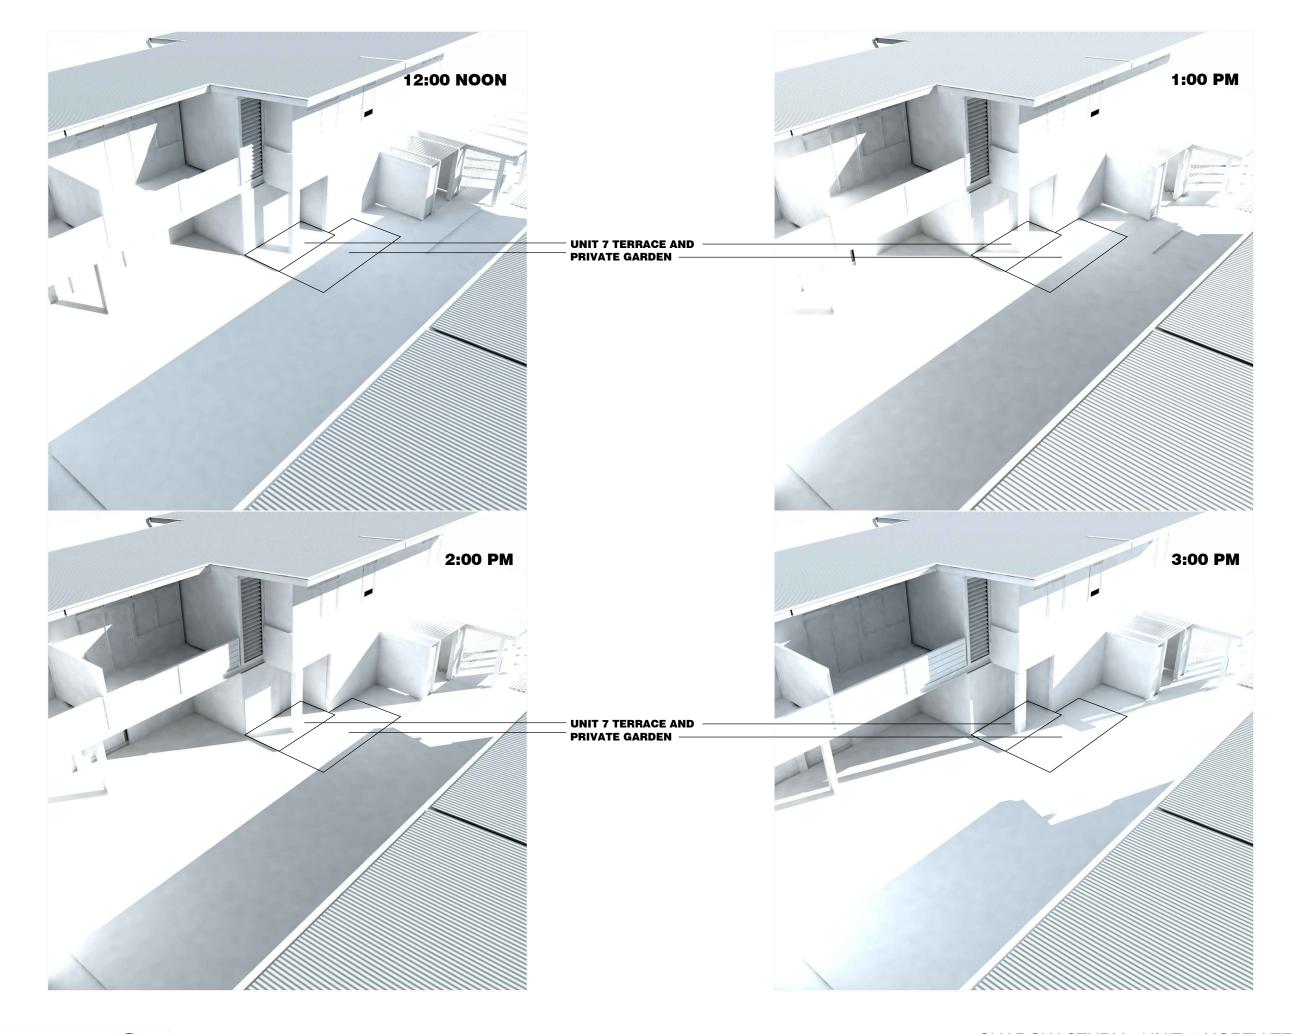

## 10.2020.61.1 Perspectives and Shadow Diagrams

| Plan No.        | Description                           | Prepared by    | Dated:     |
|-----------------|---------------------------------------|----------------|------------|
| D-E-05 – Rev A  | Perspective View – Julian Rocks Drive | The Kollective | 11.03.2020 |
| D-E-06 – Rev A  | Perspective View – Bayshore Lane      | The Kollective | 11.03.2020 |
| D-S-05A – Rev A | Shadow Diagram – 9AM (22 June)        | The Kollective | 16.03.2020 |
| D-S-05B – Rev A | Shadow Diagram – 12 Noon (22<br>June) | The Kollective | 11.03.2020 |
| D-S-05C – Rev A | Shadow Diagram – 3PM (22 June)        | The Kollective | 11.03.2020 |
| D-S-05E – Rev A | Shadow Study – Unit 7 North Terrace   | The Kollective | 16.03.2020 |