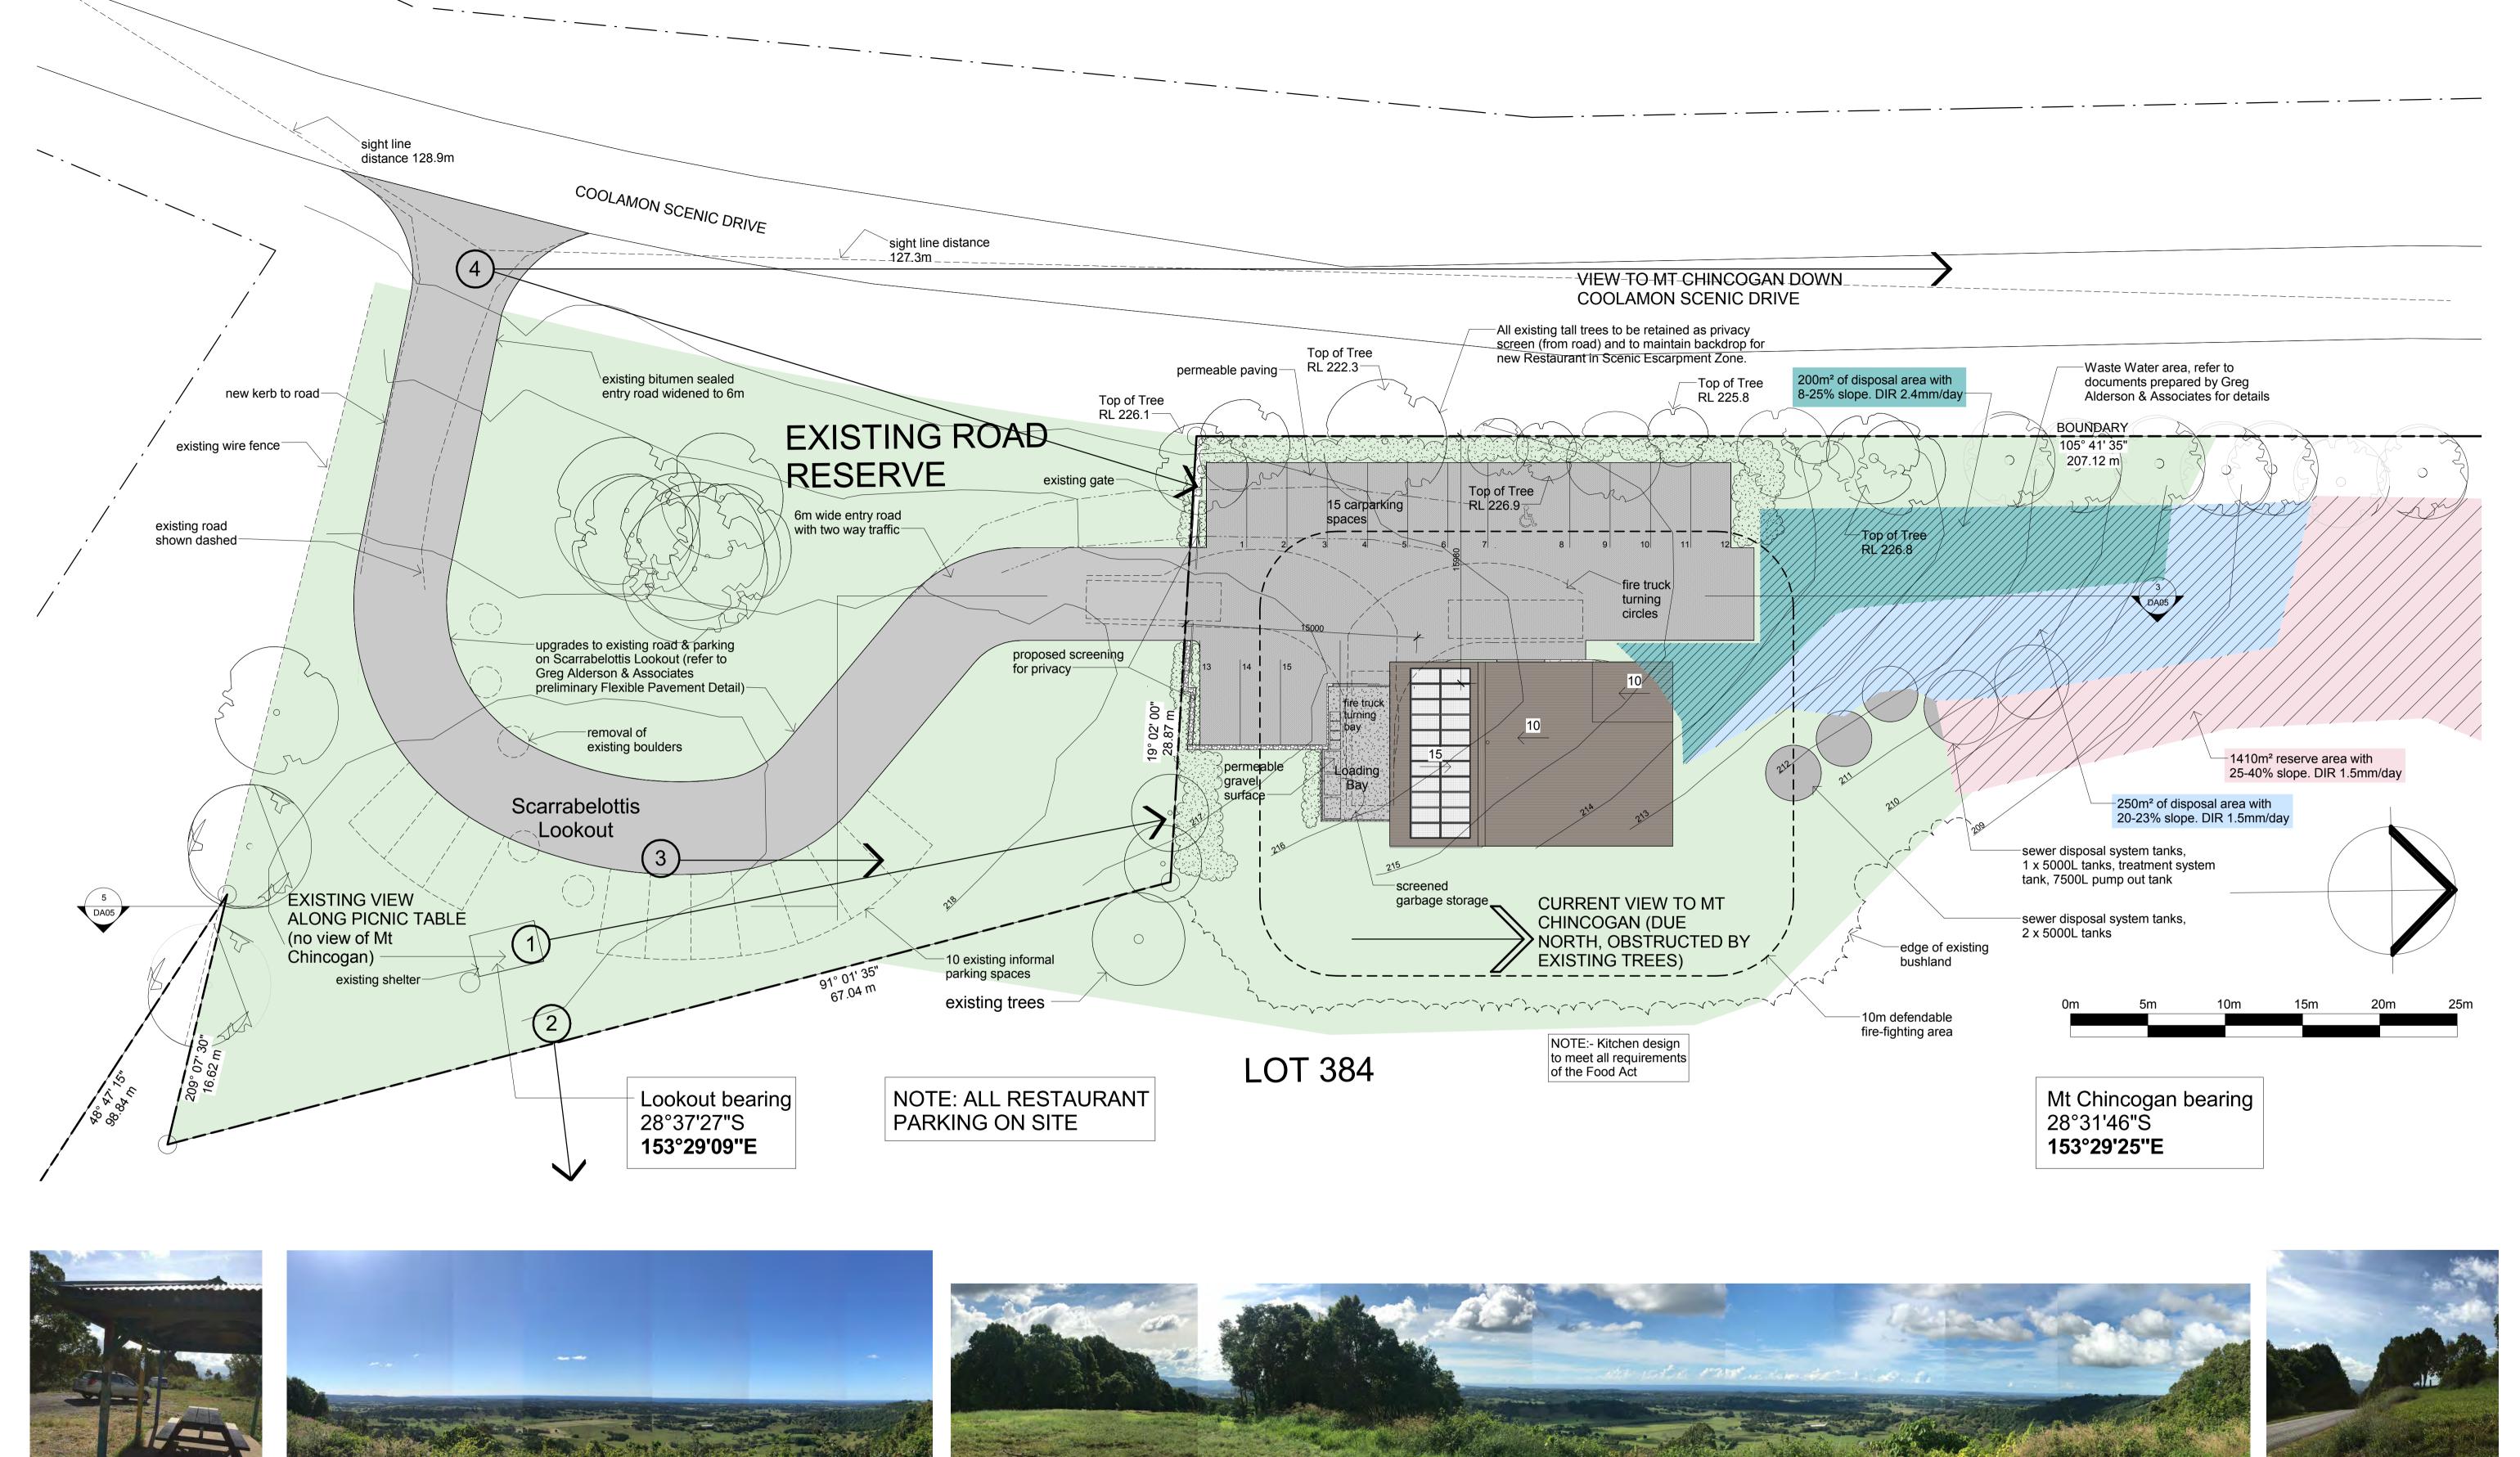

Status DA

Sheet size

Α1

Scale

1:200

view 1

view 2

view 3

view 4

| ALAN F                      | RUDGE                            |
|-----------------------------|----------------------------------|
| ARCHI                       | TECTS                            |
| ALAN THORNTON RUDGE B.Arch. | Registered Architect (NSW) #5163 |
|                             | p.o. box 275                     |
| <b>泽门</b>                   | nambucca heads                   |
| Member Australian           | p: 02 6568 9007                  |
| Institute of Architects     | m: 0409 891 796                  |
| e: alan@alanrudgea          | architects.com.au                |
| w: www.alanrudgea           | rchitects.com.au                 |

| 000                       |
|---------------------------|
| Lot 384 DP 727453         |
| 784 Coolamon Scenic Drive |
| COORABELL NSW 2479        |
| Project                   |
| NEW DECTALIDANT COM       |

NEW RESTAURANT - SCARRABELOTTI'S LOOKOUT P & Y GRENQUIST

| Revision A                        |                                                                                                                                                                                                                                                                                                    | Date<br>14/05/2020 | Drawn by<br>KLB       |
|-----------------------------------|----------------------------------------------------------------------------------------------------------------------------------------------------------------------------------------------------------------------------------------------------------------------------------------------------|--------------------|-----------------------|
| Prawing Name Restaurant Site Plan | Notes<br>09/06/2019 - VIEW LINES FROM SITE ADDED<br>10/07/2019 - BUILDING MOVED NORTH, 3 CAR SPACES ADDED ON SITE<br>07/08/2019 - BUILDING LOWERED TO RL215.75 FROM RL217.0, BIKE PARKING ADDED, ENTRY WALL SETBACK<br>09/04/2020 - ALL CAR SPACES ON-SITE, WASTE WATER AREA ADJUSTAED ACCORDINGLY | FROM BOUNDARY      | Drawing Number  DA02A |