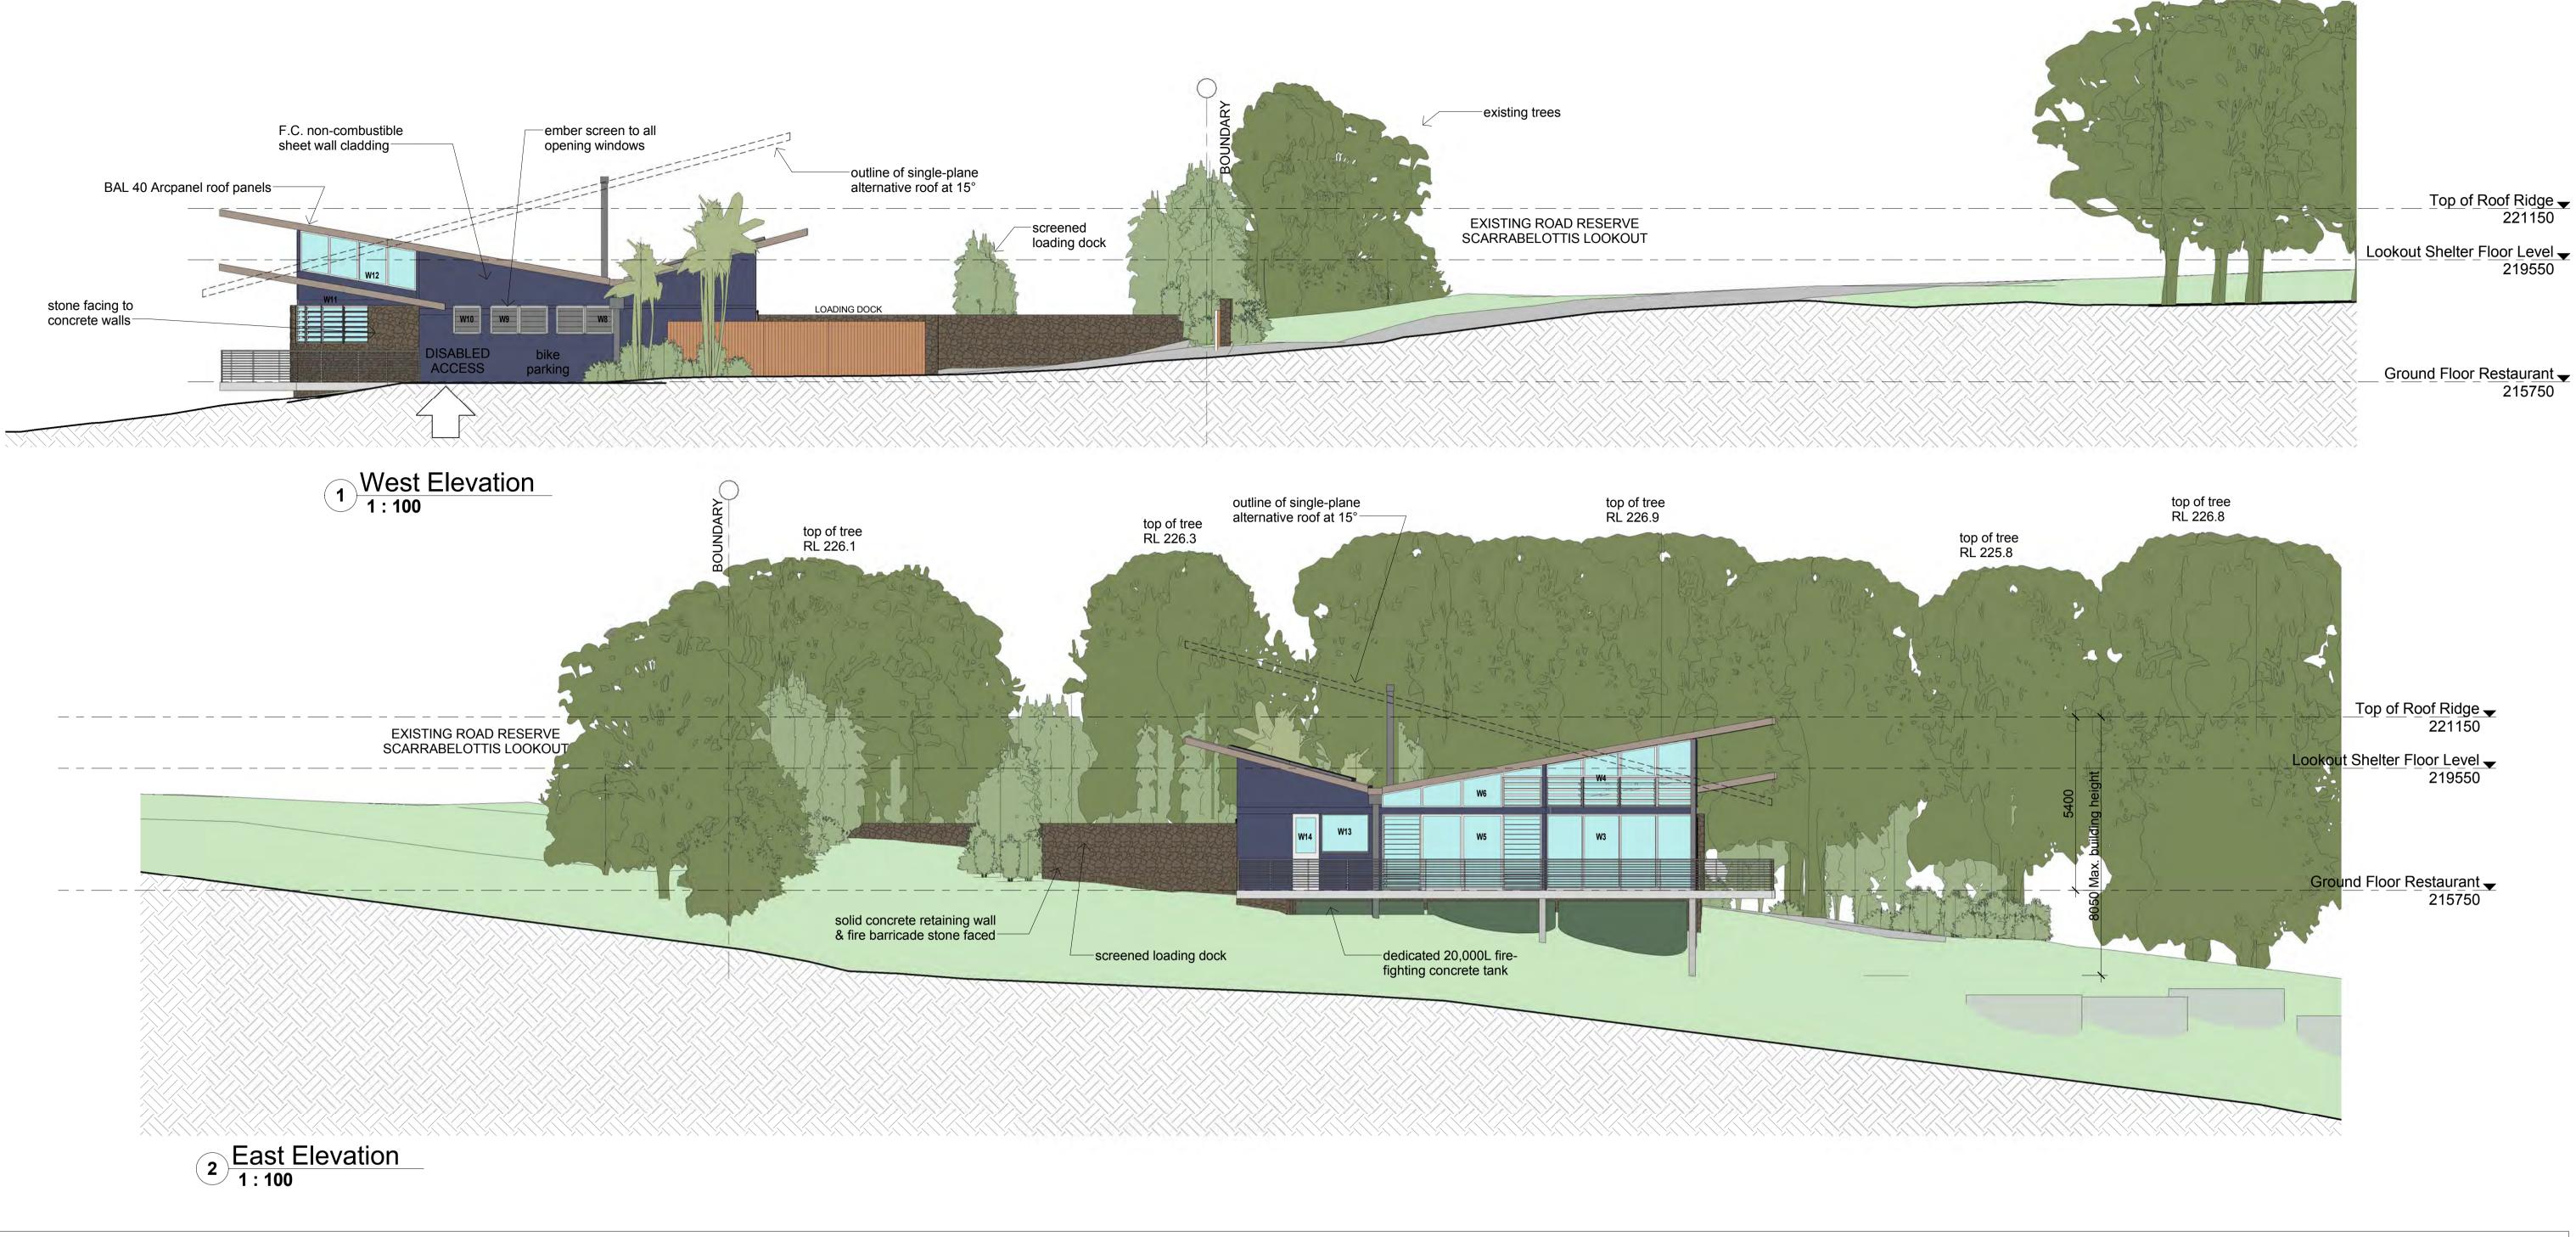

1 North Elevation 1:100

Restaurant Site View

ALAN RUDGI

General Notes
The Builder shall check all dimensions and levels on site prior to construction.
Notify any errors, discrepancies or omissions to the architect.
Drawings shall not be used for construction purposes until issued for construction.
Do not scale drawings. All boundaries and contours subject to survey.

Lot 384 DP 727453 784 Coolamon Scenic Drive COORABELL NSW 2479 NEW RESTAURANT - SCARRABELOTTI'S LOOKOUT

P & Y GRENQUIST

Revision **Drawing Name Restaurant Elevations** 

Status DA

14/05/2020 09/06/2019 - VIEW LINES FROM SITE ADDED 10/07/2019 - BUILDING MOVED NORTH, 3 CAR SPACES ADDED ON SITE 07/08/2019 - BUILDING LOWERED TO RL215.75 FROM RL217.0, BIKE PARKING ADDED, ENTRY WALL SETBACK FROM BOUNDARY 09/04/2020 - ALL CAR SPACES ON-SITE, WASTE WATER AREA ADJUSTAED ACCORDINGLY