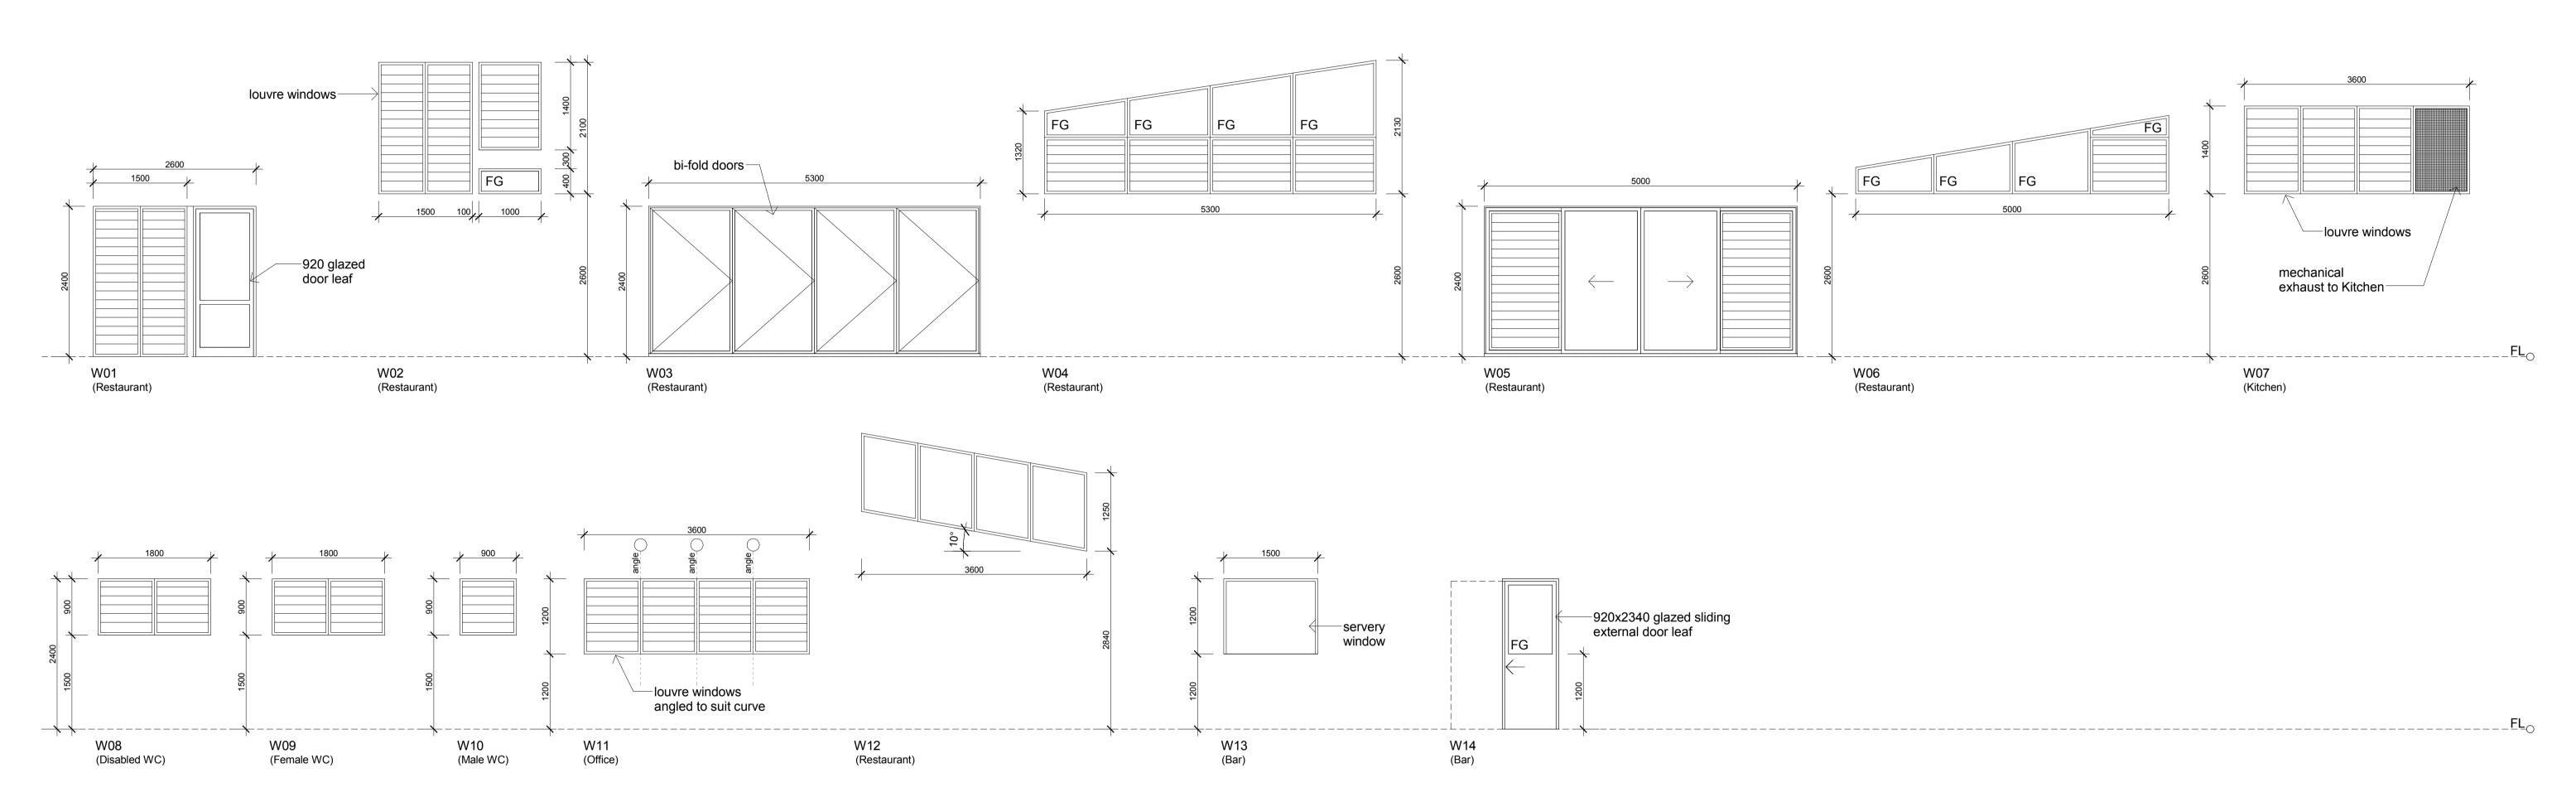

DA06

**Drawing Number** 

Drawn by KLB

Date 14/05/2020

Window Schedule
1:50

|     | ALAN RUDGE                                                                                                                                                                                                                  |                              | <sub>Јов</sub><br>Lot 384 DP 727453              | Status<br>DA                                                                                                                                                                                                                                           | Scale 1:50                                       | Sheet size<br>A1     |
|-----|-----------------------------------------------------------------------------------------------------------------------------------------------------------------------------------------------------------------------------|------------------------------|--------------------------------------------------|--------------------------------------------------------------------------------------------------------------------------------------------------------------------------------------------------------------------------------------------------------|--------------------------------------------------|----------------------|
| i g | ARCHITECTS ALAN THORNTON RUDGE B.Arch. Registered Architect (NSW) #5163                                                                                                                                                     |                              | 784 Coolamon Scenic Drive<br>COORABELL NSW 2479  | Revision                                                                                                                                                                                                                                               | Date 14/05/2020                                  | Drawn by<br>KLB      |
|     | p.o. box 275 nambucca heads p: 02 6568 9007                                                                                                                                                                                 | nambucca heads General Notes | Project NEW RESTAURANT - SCARRABELOTTI'S LOOKOUT | Drawing Name                                                                                                                                                                                                                                           | Notes<br>09/06/2019 - VIEW LINES FROM SITE ADDED | Drawing Number  DA07 |
|     | Notify any errors, discrepancies or omissions to the architect.  Drawings shall not be used for construction purposes until issued for construction.  Do not scale drawings. All boundaries and contours subject to survey. | Client P&YGRENQUIST          | Window Schedule                                  | 10/07/2019 - BUILDING MOVED NORTH, 3 CAR SPACES ADDED ON SITE 07/08/2019 - BUILDING LOWERED TO RL215.75 FROM RL217.0, BIKE PARKING ADDED, ENTRY WALL SETBACK FROM BOUNDARY 09/04/2020 - ALL CAR SPACES ON-SITE, WASTE WATER AREA ADJUSTAED ACCORDINGLY |                                                  |                      |