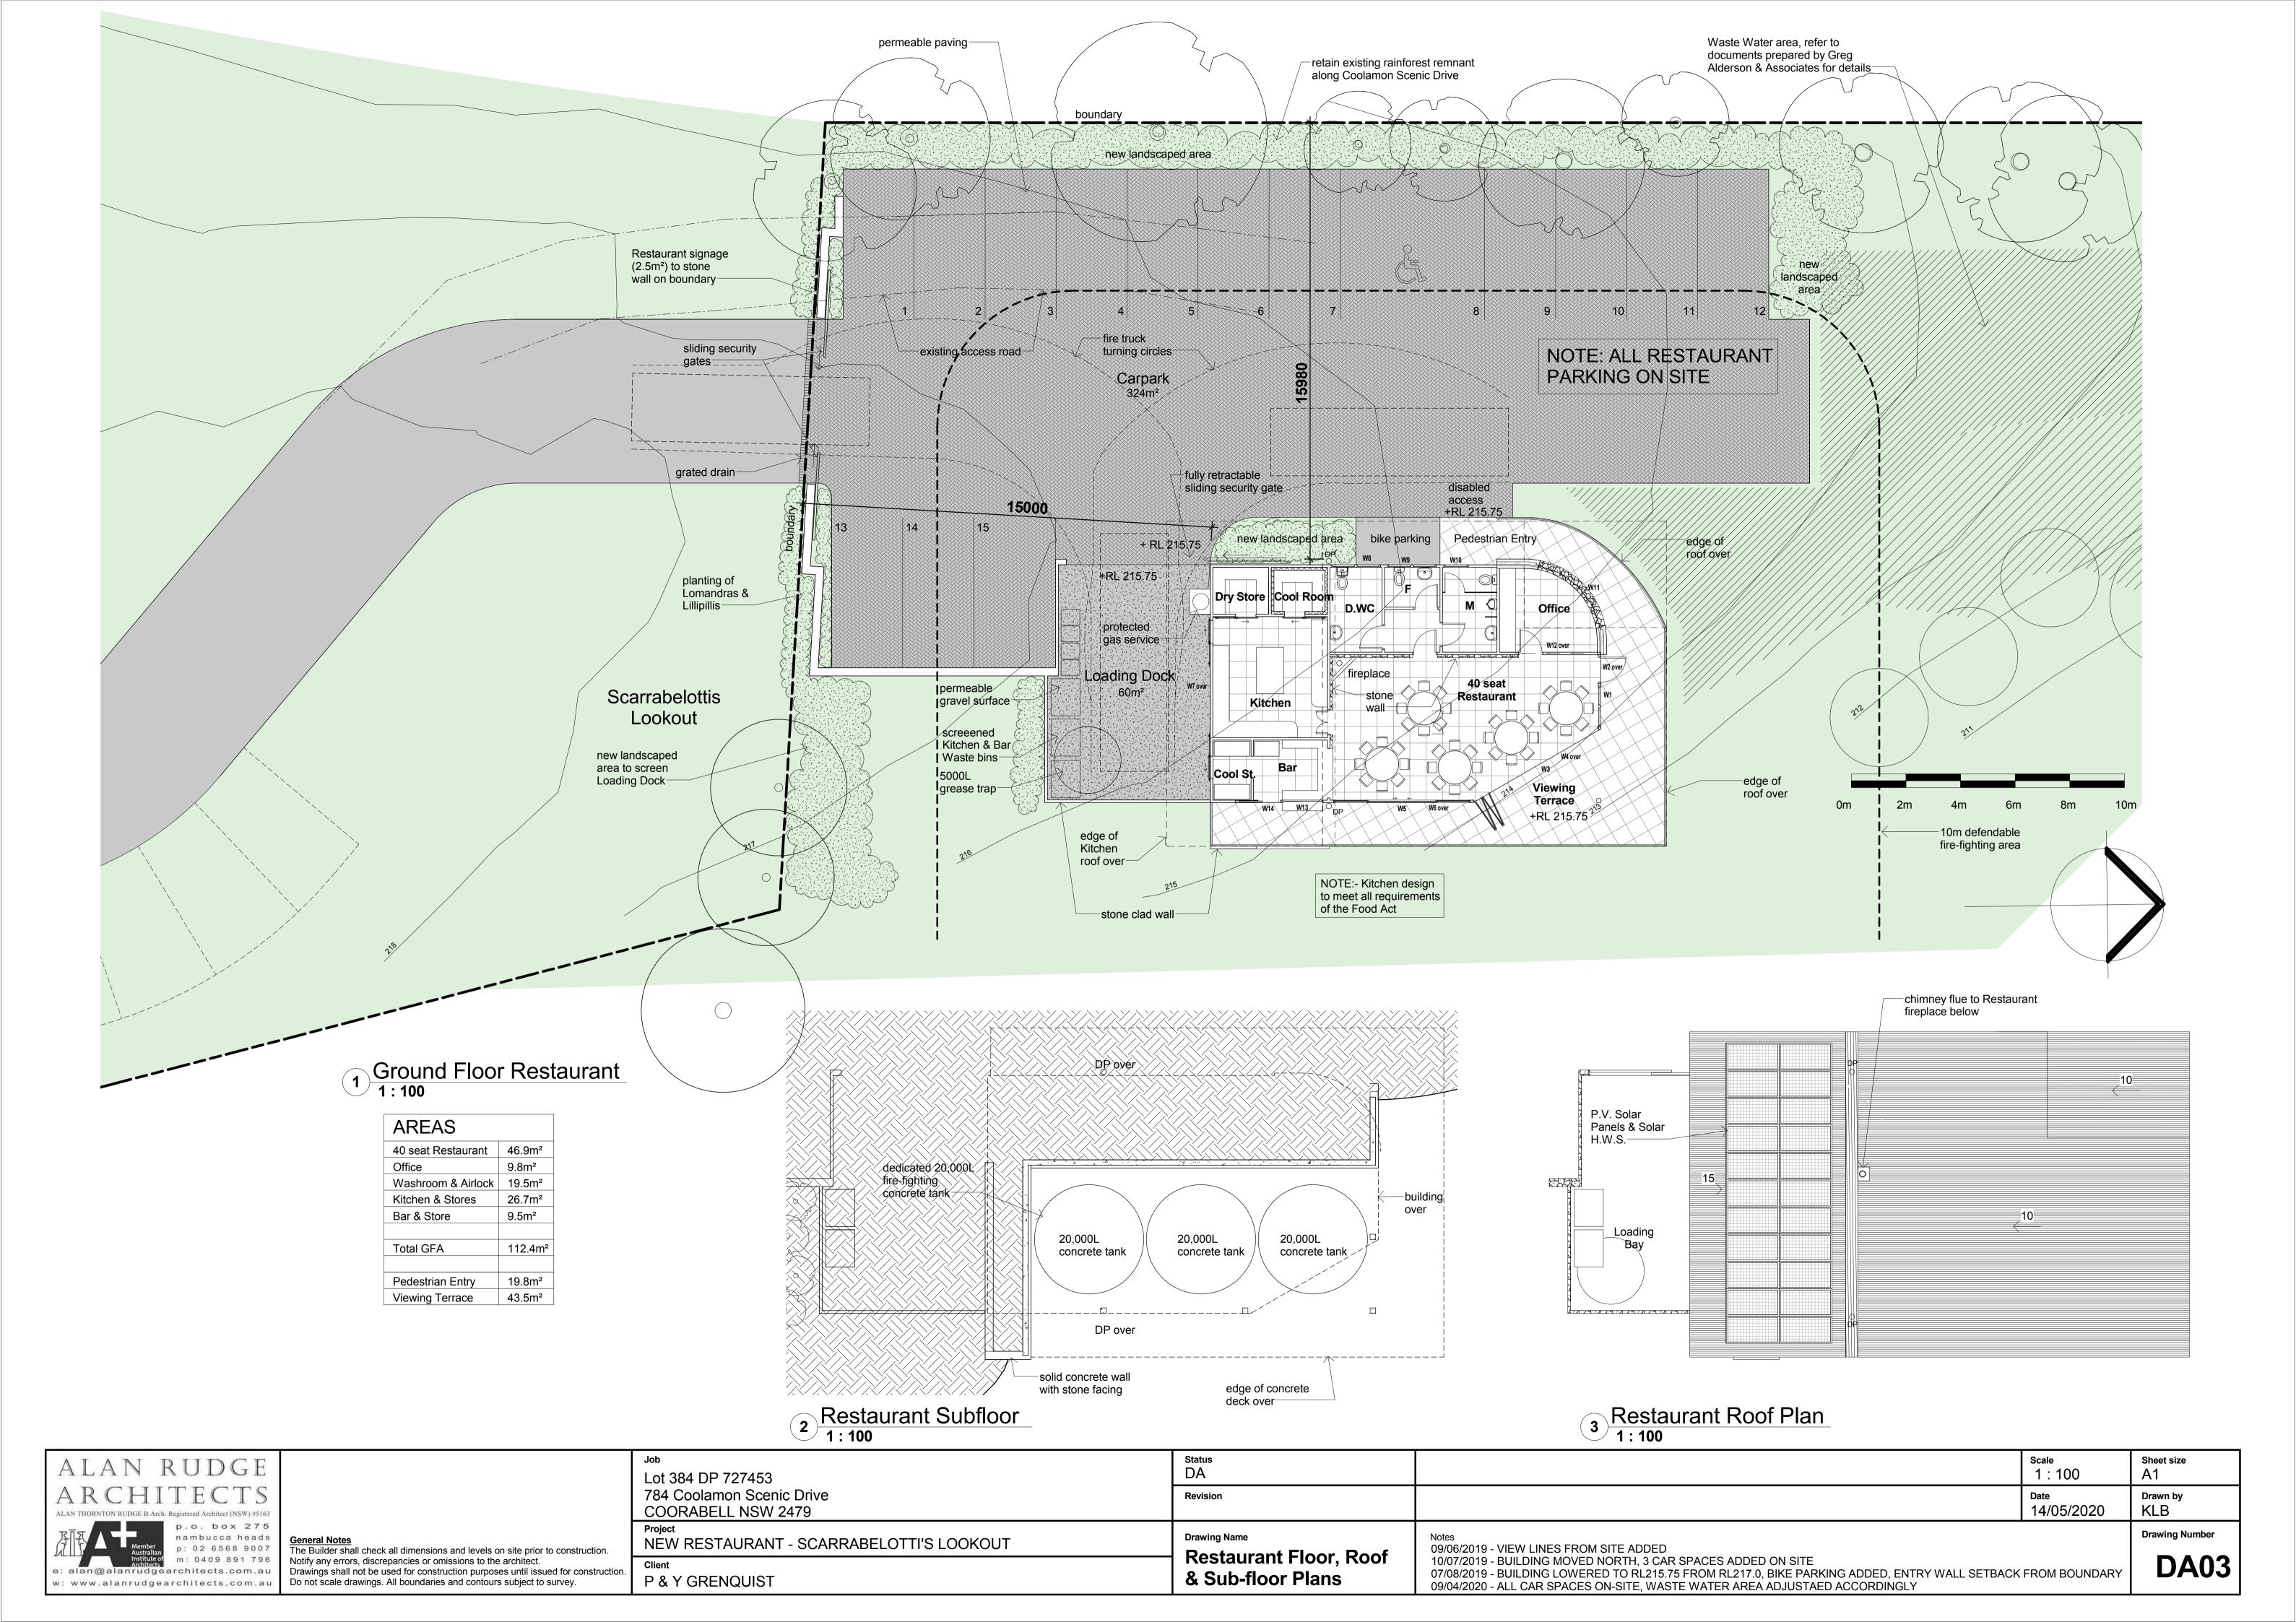

| 000                       |
|---------------------------|
| Lot 384 DP 727453         |
| 784 Coolamon Scenic Drive |
| COORABELL NSW 2479        |
| Project                   |
| NEW DECTALIDANT COM       |

NEW RESTAURANT - SCARRABELOTTI'S LOOKOUT P & Y GRENQUIST

| Revision A                        |                                                                                                                                                                                                                                                                                                    | Date<br>14/05/2020 | Drawn by<br>KLB       |
|-----------------------------------|----------------------------------------------------------------------------------------------------------------------------------------------------------------------------------------------------------------------------------------------------------------------------------------------------|--------------------|-----------------------|
| Prawing Name Restaurant Site Plan | Notes<br>09/06/2019 - VIEW LINES FROM SITE ADDED<br>10/07/2019 - BUILDING MOVED NORTH, 3 CAR SPACES ADDED ON SITE<br>07/08/2019 - BUILDING LOWERED TO RL215.75 FROM RL217.0, BIKE PARKING ADDED, ENTRY WALL SETBACK<br>09/04/2020 - ALL CAR SPACES ON-SITE, WASTE WATER AREA ADJUSTAED ACCORDINGLY | FROM BOUNDARY      | Drawing Number  DA02A |