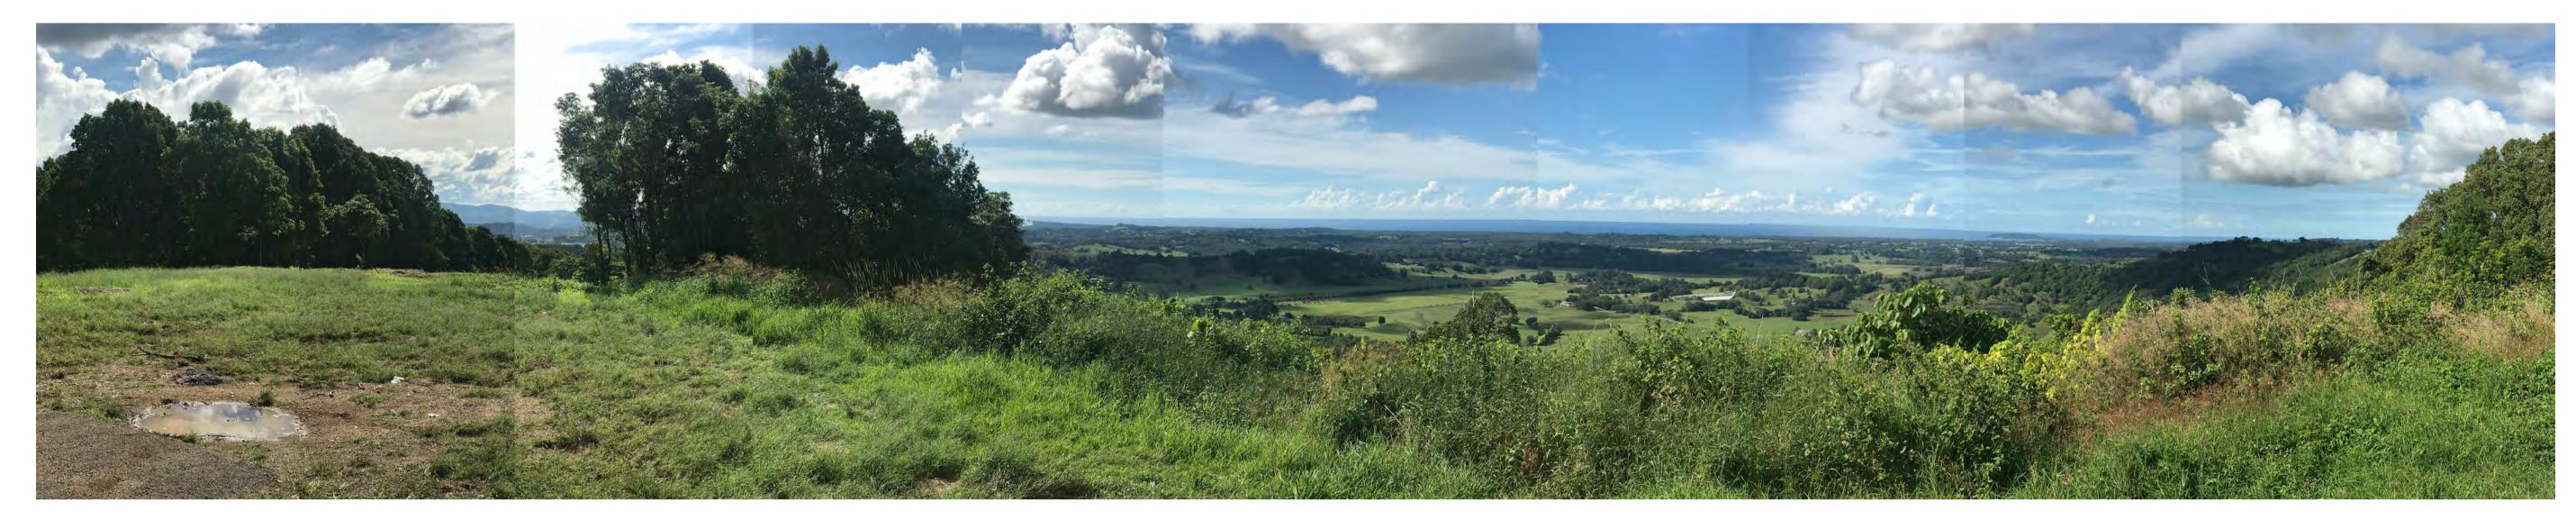

|           | <sub>Јов</sub><br>Lot 384 DP 727453              | Status<br>DA |       | Scale              | Sheet size<br>A1 |
|-----------|--------------------------------------------------|--------------|-------|--------------------|------------------|
|           | 784 Coolamon Scenic Drive<br>COORABELL NSW 2479  | Revision     |       | Date<br>14/05/2020 | Drawn by<br>KLB  |
| on.       | Project NEW RESTAURANT - SCARRABELOTTI'S LOOKOUT | Drawing Name | Notes |                    | Drawing Number   |
| truction. | P & Y GRENQUIST                                  | Views        |       |                    | DA02C            |