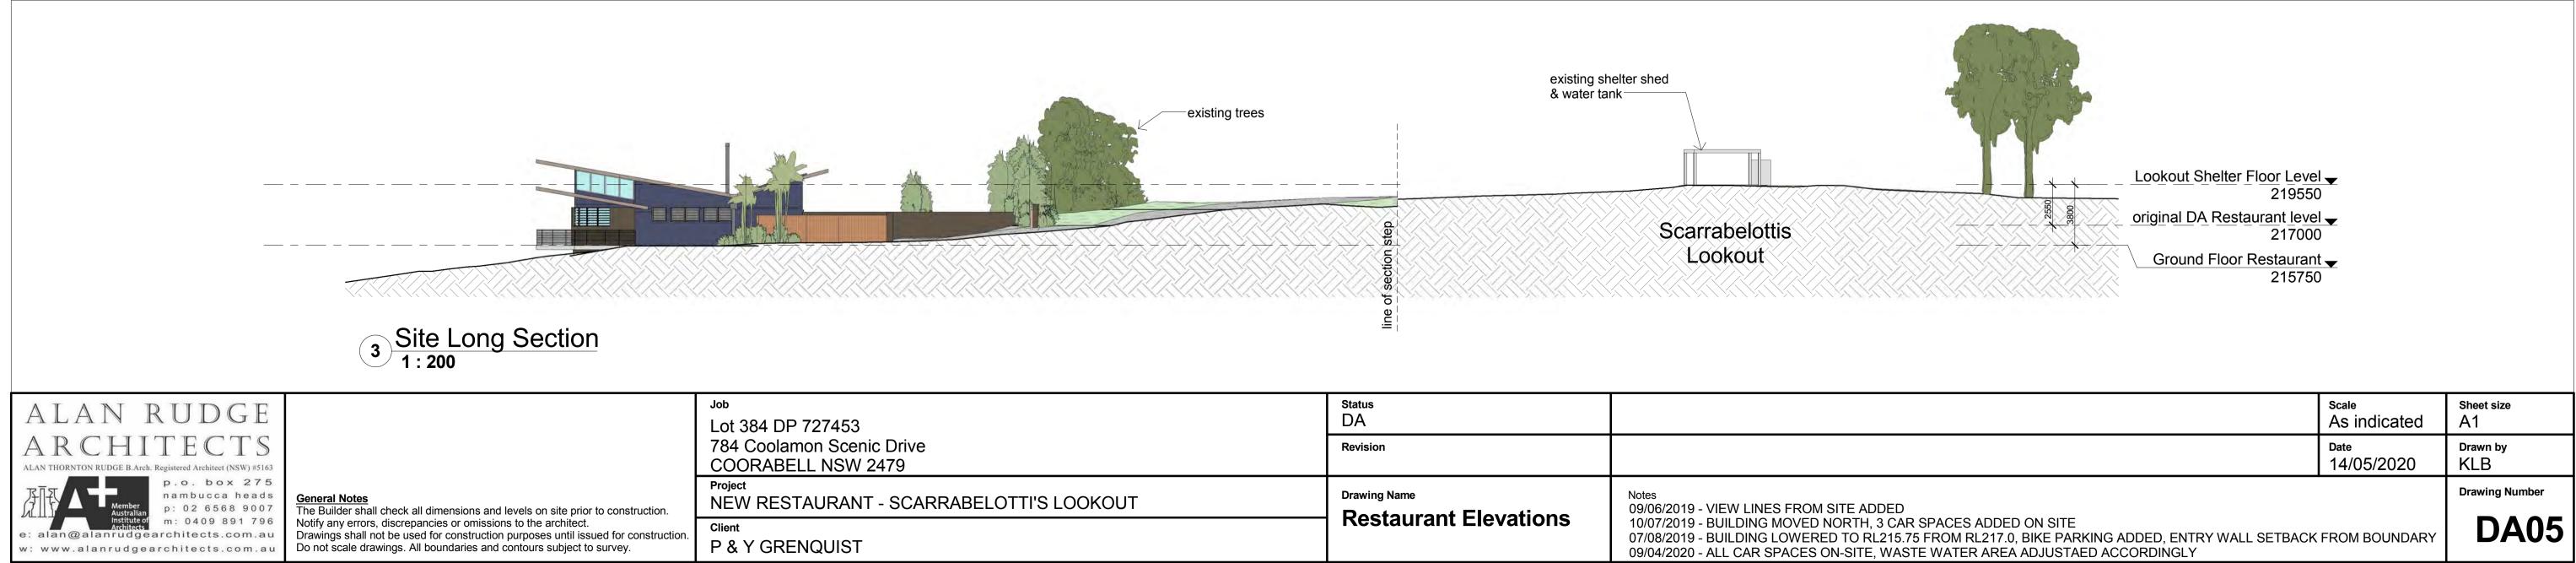

Lot 384 DP 727453 784 Coolamon Scenic Drive COORABELL NSW 2479 NEW RESTAURANT - SCARRABELOTTI'S LOOKOUT

P & Y GRENQUIST

Revision **Drawing Name Restaurant Elevations** 

Status DA

14/05/2020 09/06/2019 - VIEW LINES FROM SITE ADDED 10/07/2019 - BUILDING MOVED NORTH, 3 CAR SPACES ADDED ON SITE 07/08/2019 - BUILDING LOWERED TO RL215.75 FROM RL217.0, BIKE PARKING ADDED, ENTRY WALL SETBACK FROM BOUNDARY 09/04/2020 - ALL CAR SPACES ON-SITE, WASTE WATER AREA ADJUSTAED ACCORDINGLY