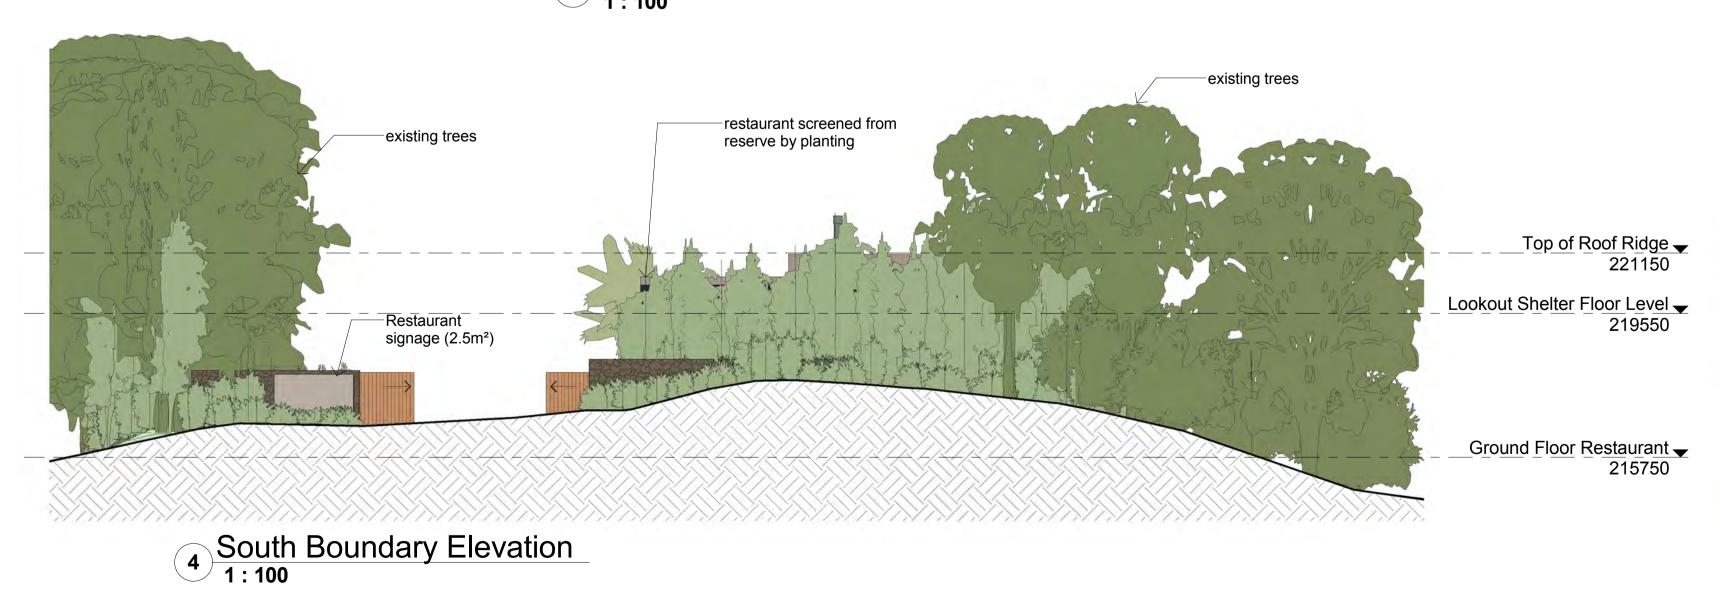

1 North Elevation 1:100

Restaurant Site View

ALAN RUDGI

General Notes
The Builder shall check all dimensions and levels on site prior to construction.
Notify any errors, discrepancies or omissions to the architect.
Drawings shall not be used for construction purposes until issued for construction.
Do not scale drawings. All boundaries and contours subject to survey.

Lot 384 DP 727453 784 Coolamon Scenic Drive COORABELL NSW 2479 NEW RESTAURANT - SCARRABELOTTI'S LOOKOUT

P & Y GRENQUIST

Revision **Drawing Name Restaurant Elevations** 

Status DA

14/05/2020 09/06/2019 - VIEW LINES FROM SITE ADDED 10/07/2019 - BUILDING MOVED NORTH, 3 CAR SPACES ADDED ON SITE 07/08/2019 - BUILDING LOWERED TO RL215.75 FROM RL217.0, BIKE PARKING ADDED, ENTRY WALL SETBACK FROM BOUNDARY 09/04/2020 - ALL CAR SPACES ON-SITE, WASTE WATER AREA ADJUSTAED ACCORDINGLY