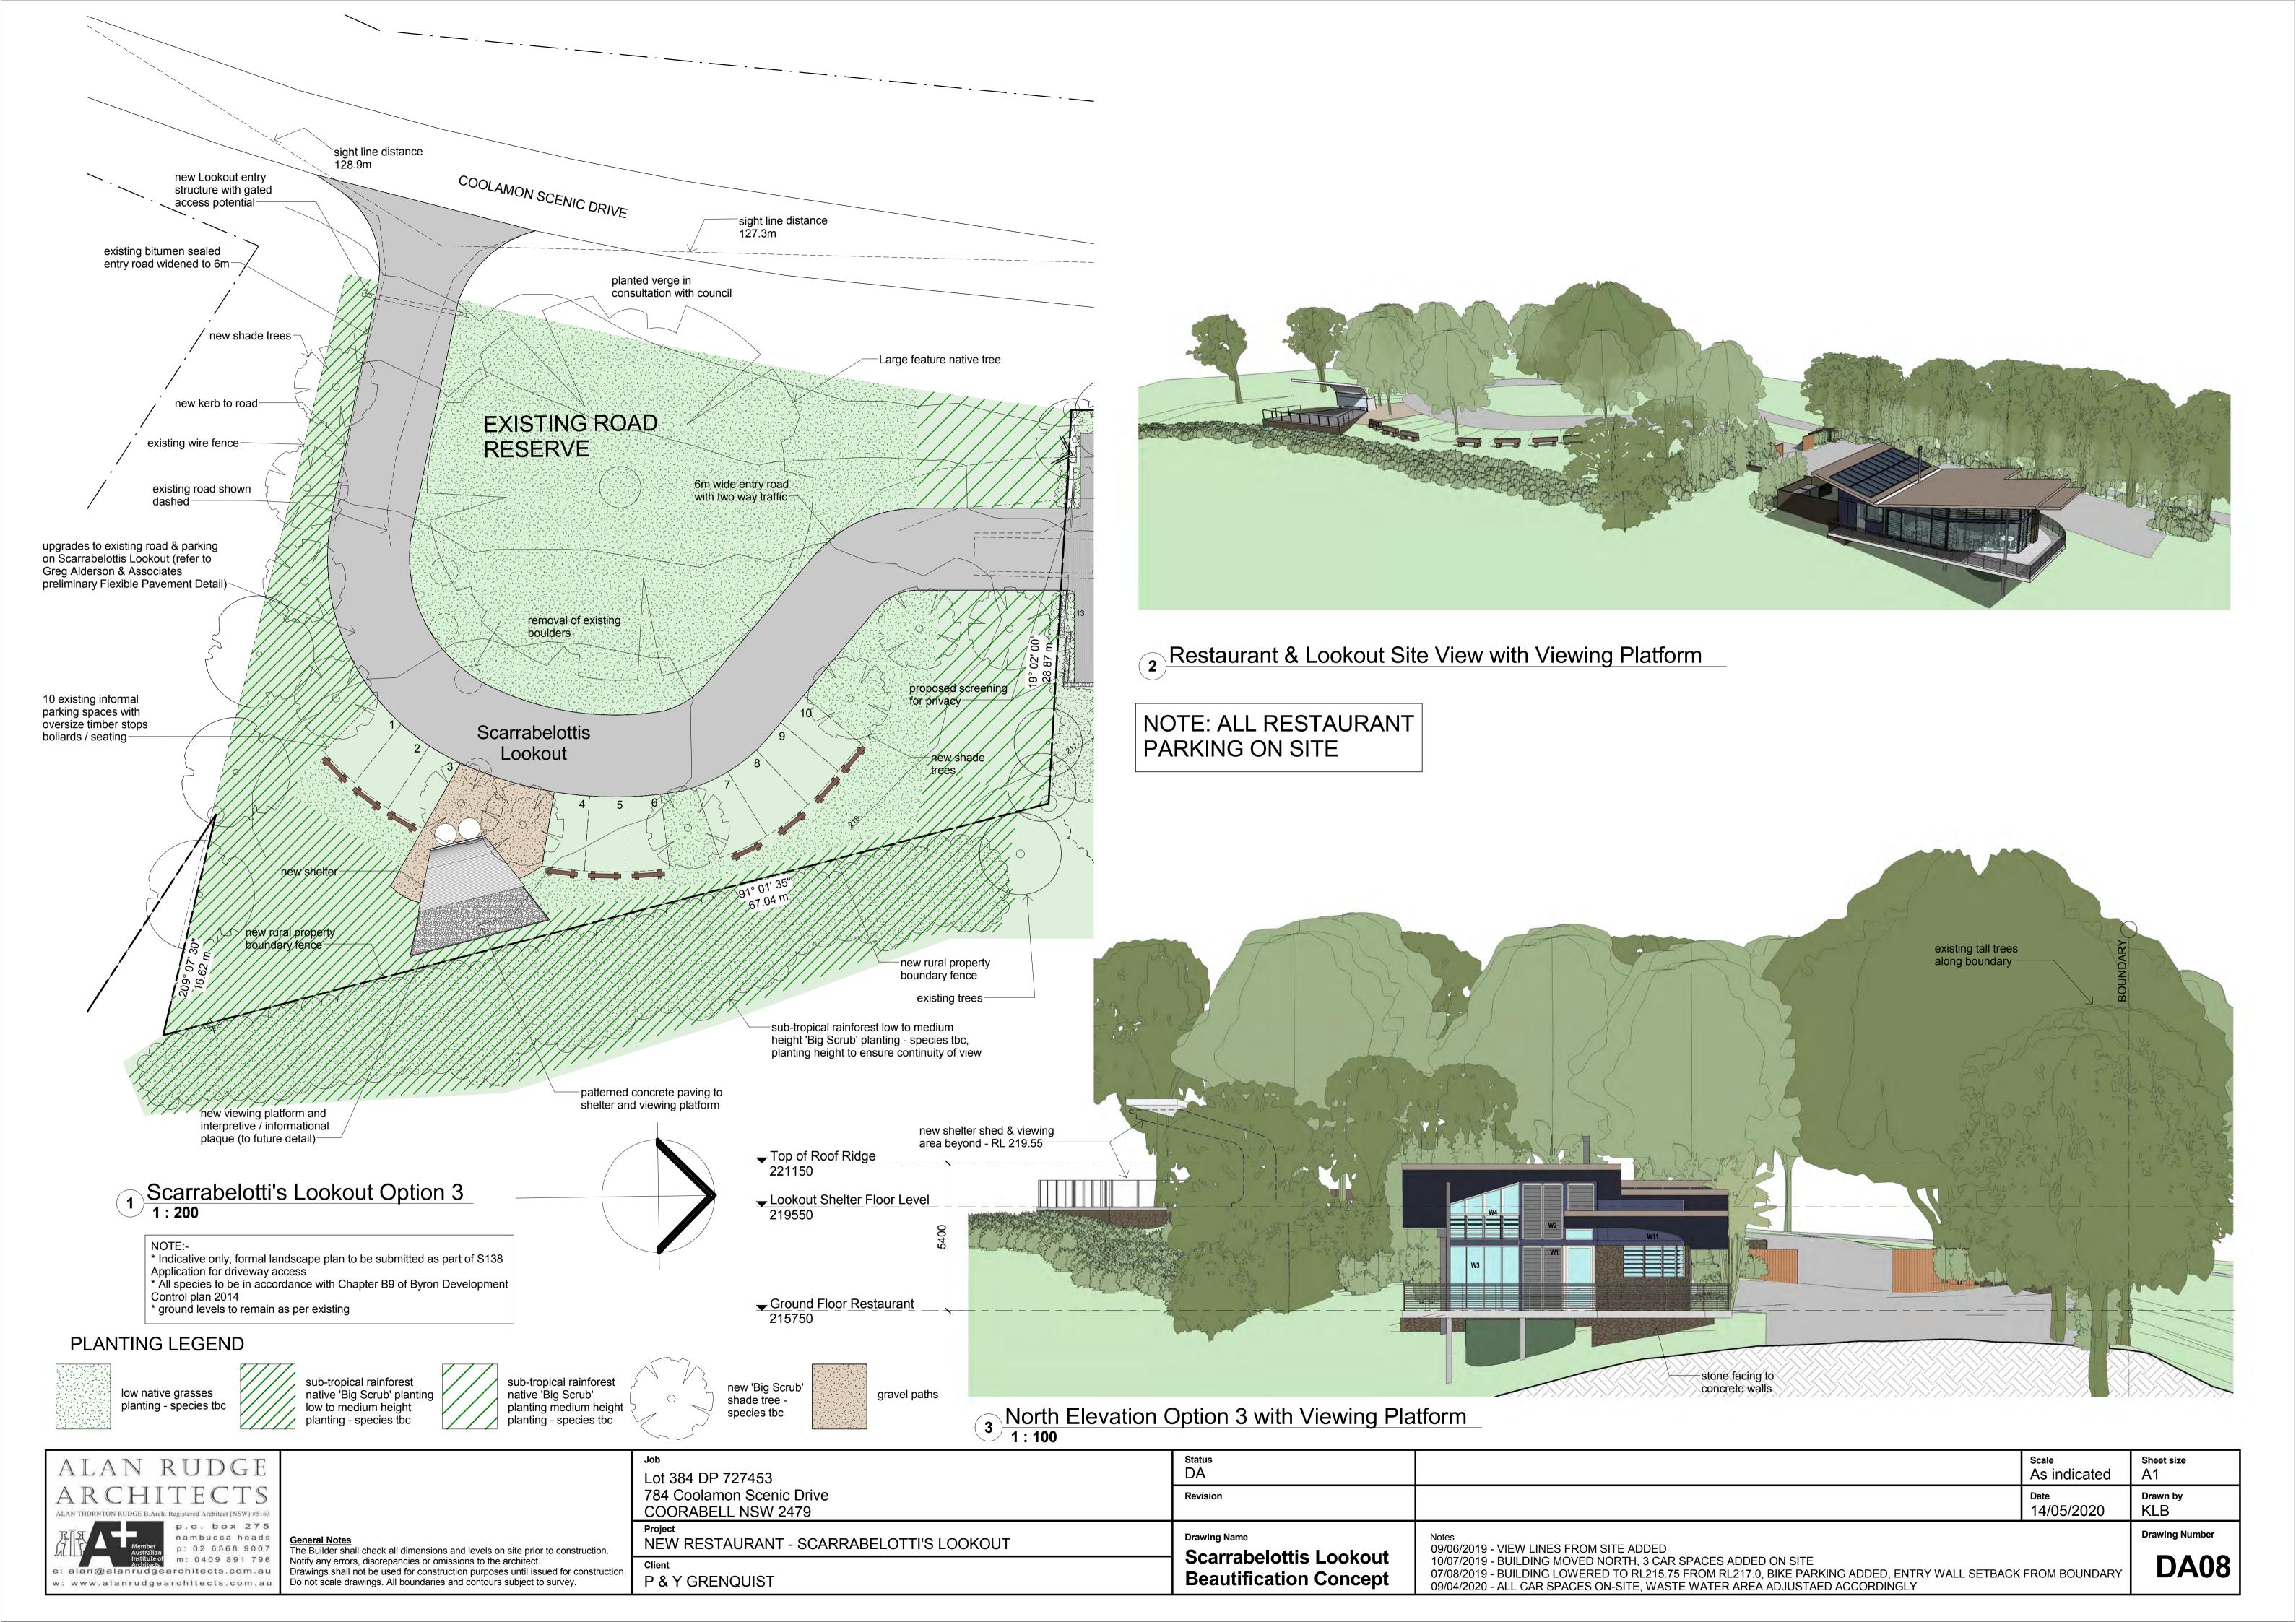

P & Y GRENQUIST

09/06/2019 - VIEW LINES FROM SITE ADDED 10/07/2019 - BUILDING MOVED NORTH, 3 CAR SPACES ADDED ON SITE 07/08/2019 - BUILDING LOWERED TO RL215.75 FROM RL217.0, BIKE PARKING ADDED, ENTRY WALL SETBACK FROM BOUNDARY 09/04/2020 - ALL CAR SPACES ON-SITE, WASTE WATER AREA ADJUSTAED ACCORDINGLY

Status DA

Sheet size

Α1

Scale

1:200

view 1

view 2

view 3

| 000                       |
|---------------------------|
| Lot 384 DP 727453         |
| 784 Coolamon Scenic Drive |
| COORABELL NSW 2479        |
| Project                   |
| NEW DECTALIDANT COM       |

NEW RESTAURANT - SCARRABELOTTI'S LOOKOUT P & Y GRENQUIST

| Revision A                        |                                                                                                                                                                                                                                                                                                    | Date<br>14/05/2020 | Drawn by<br>KLB       |
|-----------------------------------|----------------------------------------------------------------------------------------------------------------------------------------------------------------------------------------------------------------------------------------------------------------------------------------------------|--------------------|-----------------------|
| Prawing Name Restaurant Site Plan | Notes<br>09/06/2019 - VIEW LINES FROM SITE ADDED<br>10/07/2019 - BUILDING MOVED NORTH, 3 CAR SPACES ADDED ON SITE<br>07/08/2019 - BUILDING LOWERED TO RL215.75 FROM RL217.0, BIKE PARKING ADDED, ENTRY WALL SETBACK<br>09/04/2020 - ALL CAR SPACES ON-SITE, WASTE WATER AREA ADJUSTAED ACCORDINGLY | FROM BOUNDARY      | Drawing Number  DA02A |