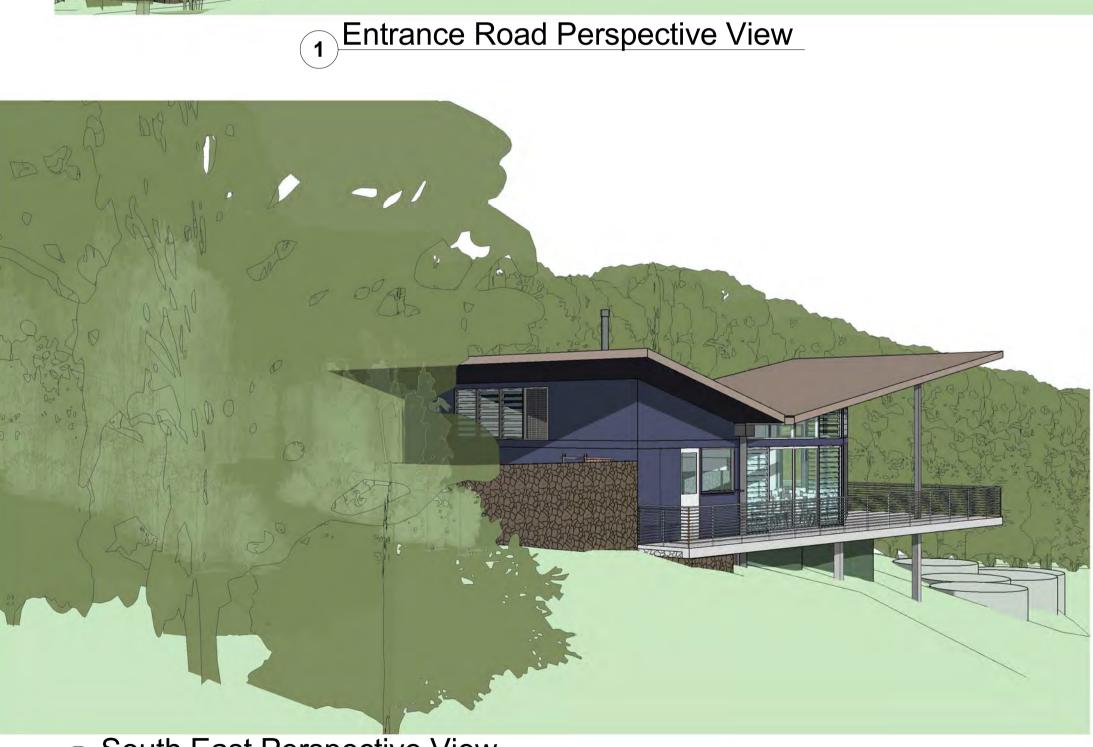

South East Perspective View

North East Perspective View

ALAN RUDGE

ARCHITECTS

ALAN THORNTON RUDGE B.Arch. Registered Architect (NSW) #5163

p.o. box 275
nambucca heads
p: 02 6568 9007
Member
Australian
Institute of Architects
e: alan@alanrudgearchitects.com.au