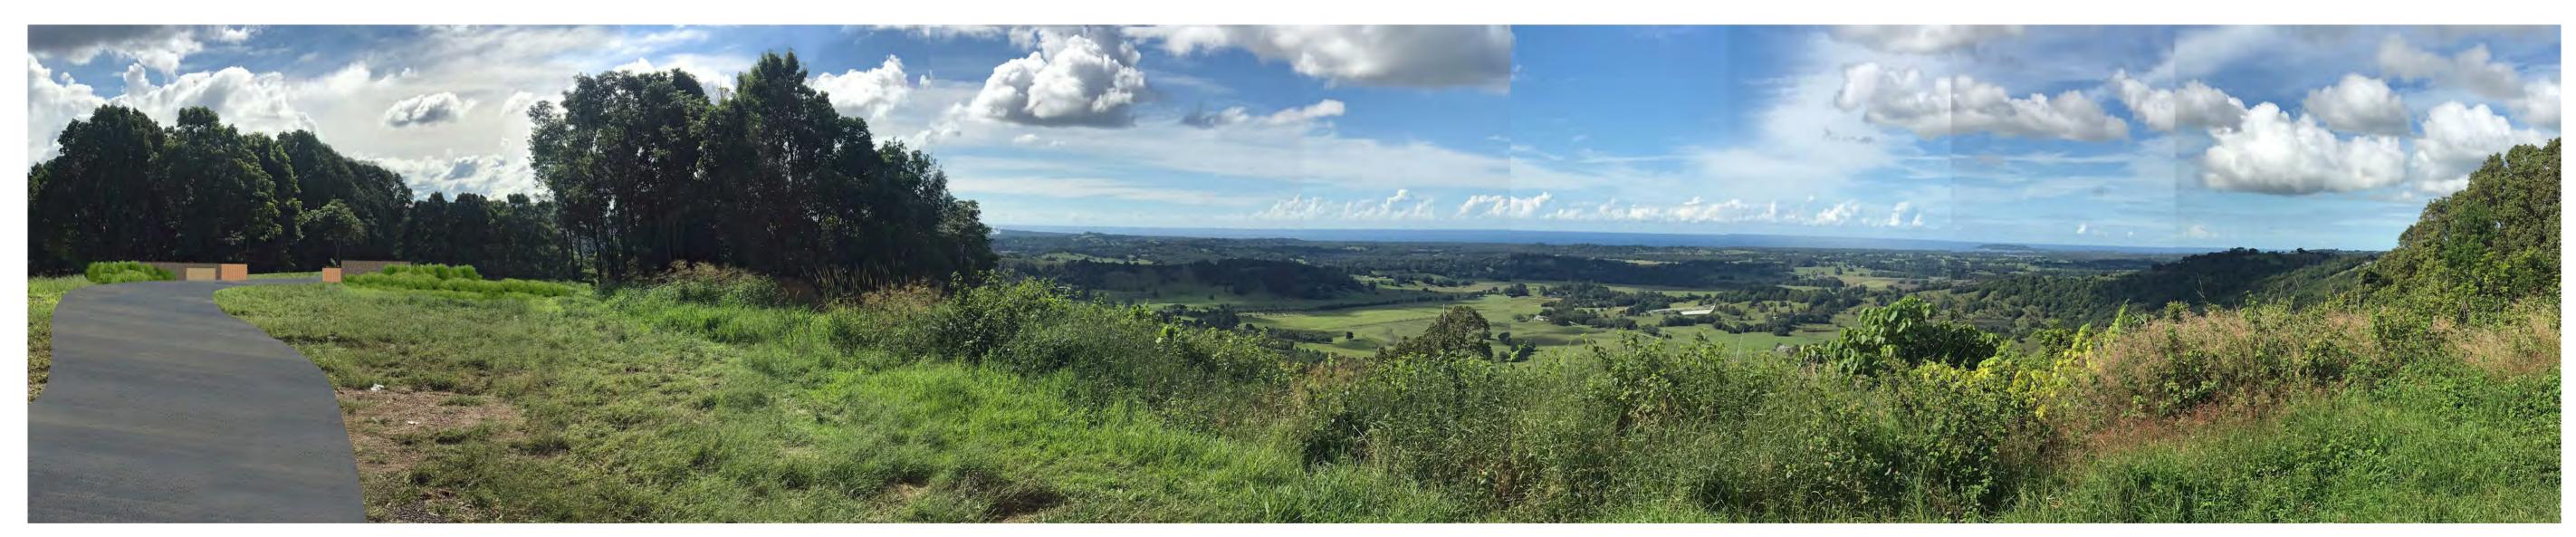

Status DA

Sheet size

Α1

Scale

1:200

view 1

view 2

view 3

P & Y GRENQUIST

09/06/2019 - VIEW LINES FROM SITE ADDED 10/07/2019 - BUILDING MOVED NORTH, 3 CAR SPACES ADDED ON SITE 07/08/2019 - BUILDING LOWERED TO RL215.75 FROM RL217.0, BIKE PARKING ADDED, ENTRY WALL SETBACK FROM BOUNDARY 09/04/2020 - ALL CAR SPACES ON-SITE, WASTE WATER AREA ADJUSTAED ACCORDINGLY