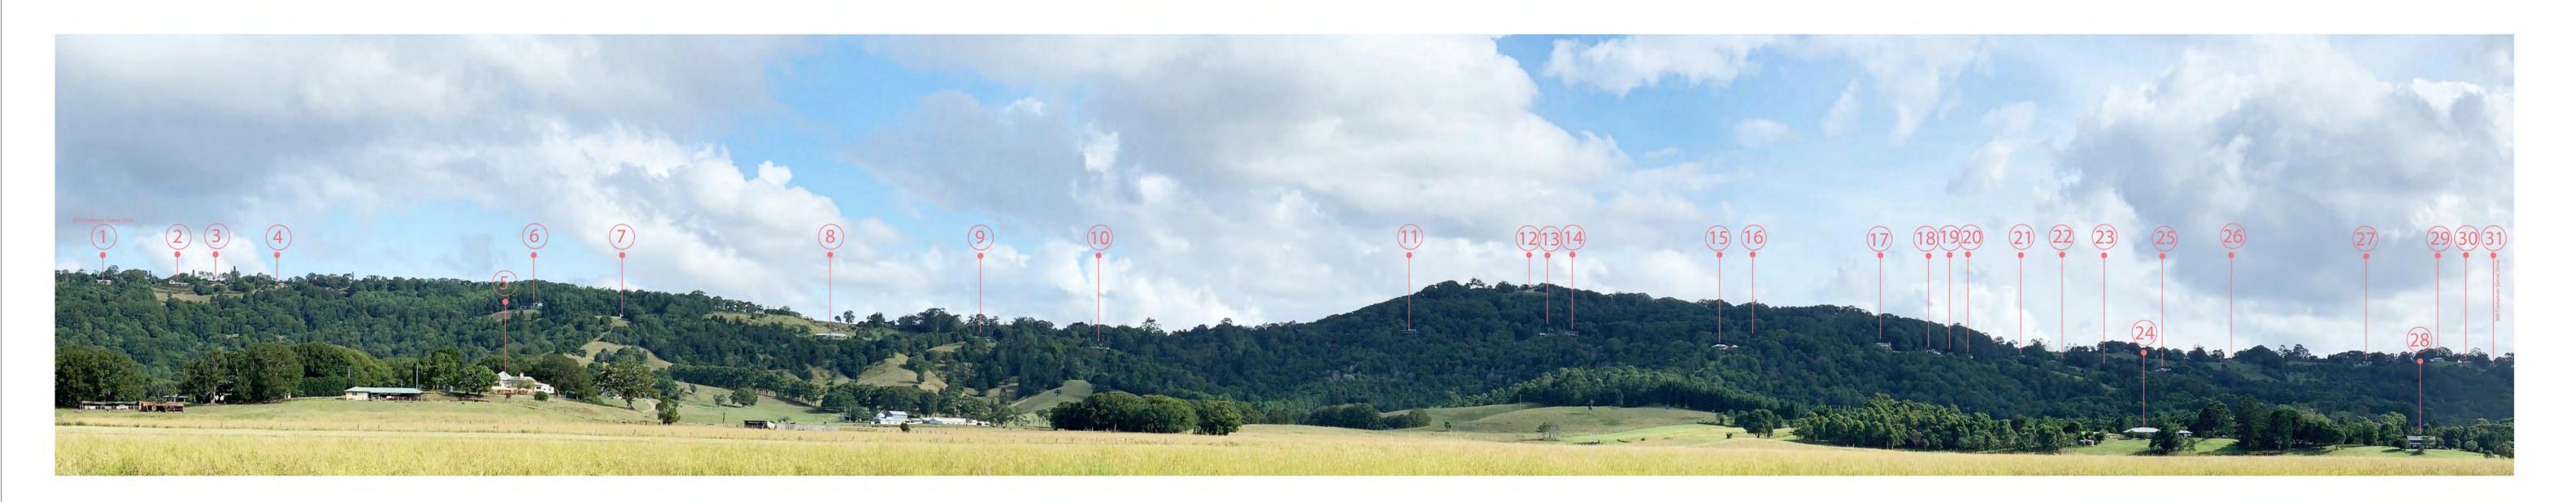

North East View of Ridge from James Court View

Restaurant Located at No.12

P & Y GRENQUIST

View looking North across Viewing Platform

Scarrabelottis Lookout View

| ALAN F                      | RUDGE                            |
|-----------------------------|----------------------------------|
| ARCHI                       | TECTS                            |
| ALAN THORNTON RUDGE B.Arch. | Registered Architect (NSW) #5163 |
| 777                         | p.o. box 275                     |
| 411                         | nambucca heads                   |
| Member<br>Australian        | p: 02 6568 9007                  |
| Institute of Architects     | m: 0409 891 796                  |
|                             | architects.com.au                |
| w: www.alanrudgea           | rchitects.com.au                 |

| <sub>Јов</sub><br>Lot 384 DP 727453              | Status<br>DA     |       | Scale           | Sheet size<br>A1 |
|--------------------------------------------------|------------------|-------|-----------------|------------------|
| 784 Coolamon Scenic Drive<br>COORABELL NSW 2479  | Revision         |       | Date 28/05/2020 | Drawn by<br>KLB  |
| Project NEW RESTAURANT - SCARRABELOTTI'S LOOKOUT | Drawing Name     | Notes |                 | Drawing Number   |
| Client                                           | NE View of Ridge |       |                 |                  |