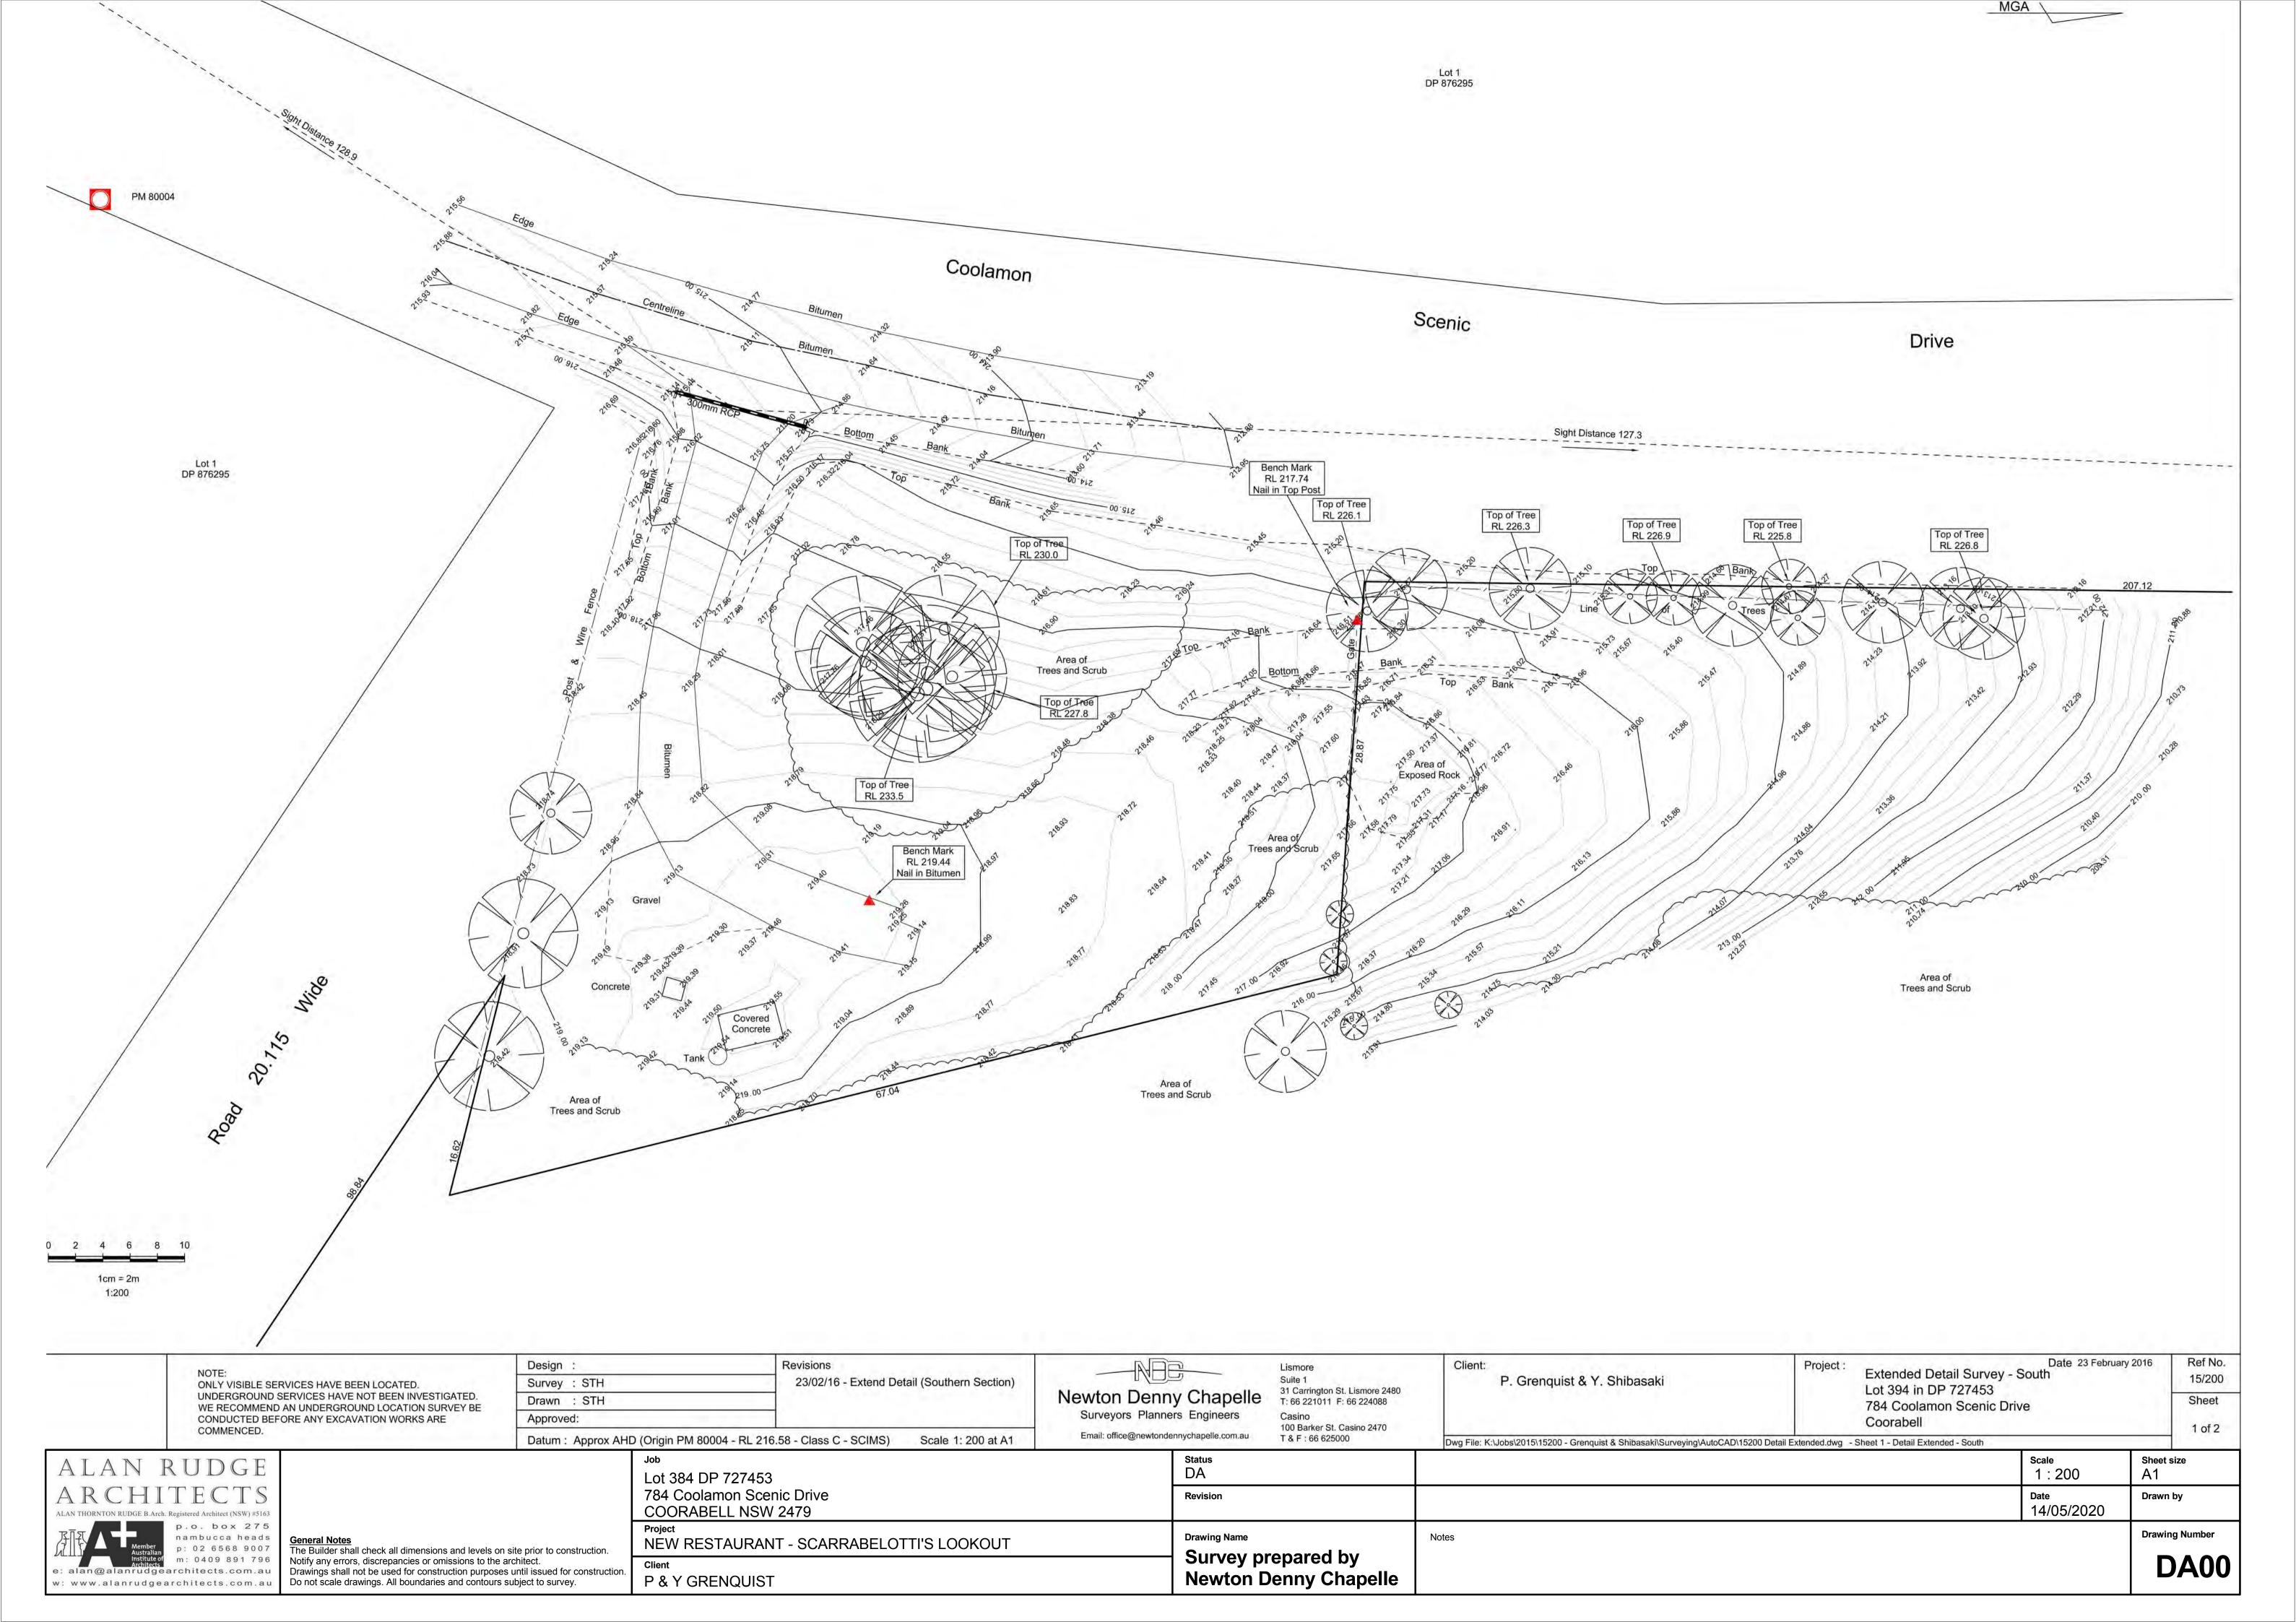

ALAN RUDGE w: www.alanrudgearchitects.com.au

General Notes
The Builder shall check all dimensions and levels on site prior to construction.
Notify any errors, discrepancies or omissions to the architect.
Drawings shall not be used for construction purposes until issued for construction.
Do not scale drawings. All boundaries and contours subject to survey.

P & Y GRENQUIST

09/06/2019 - VIEW LINES FROM SITE ADDED 10/07/2019 - BUILDING MOVED NORTH, 3 CAR SPACES ADDED ON SITE 07/08/2019 - BUILDING LOWERED TO RL215.75 FROM RL217.0, BIKE PARKING ADDED, ENTRY WALL SETBACK FROM BOUNDARY 09/04/2020 - ALL CAR SPACES ON-SITE, WASTE WATER AREA ADJUSTAED ACCORDINGLY

General Notes
The Builder shall check all dimensions and levels on site prior to construction.
Notify any errors, discrepancies or omissions to the architect.
Drawings shall not be used for construction purposes until issued for construction.
Do not scale drawings. All boundaries and contours subject to survey.

| 000                       |
|---------------------------|
| Lot 384 DP 727453         |
| 784 Coolamon Scenic Drive |
| COORABELL NSW 2479        |
| Project                   |
| NEW DECTALIDANT COM       |

NEW RESTAURANT - SCARRABELOTTI'S LOOKOUT P & Y GRENQUIST

| Revision A                        |                                                                                                                                                                                                                                                                                                    | Date<br>14/05/2020 | Drawn by<br>KLB       |
|-----------------------------------|----------------------------------------------------------------------------------------------------------------------------------------------------------------------------------------------------------------------------------------------------------------------------------------------------|--------------------|-----------------------|
| Prawing Name Restaurant Site Plan | Notes<br>09/06/2019 - VIEW LINES FROM SITE ADDED<br>10/07/2019 - BUILDING MOVED NORTH, 3 CAR SPACES ADDED ON SITE<br>07/08/2019 - BUILDING LOWERED TO RL215.75 FROM RL217.0, BIKE PARKING ADDED, ENTRY WALL SETBACK<br>09/04/2020 - ALL CAR SPACES ON-SITE, WASTE WATER AREA ADJUSTAED ACCORDINGLY | FROM BOUNDARY      | Drawing Number  DA02A |