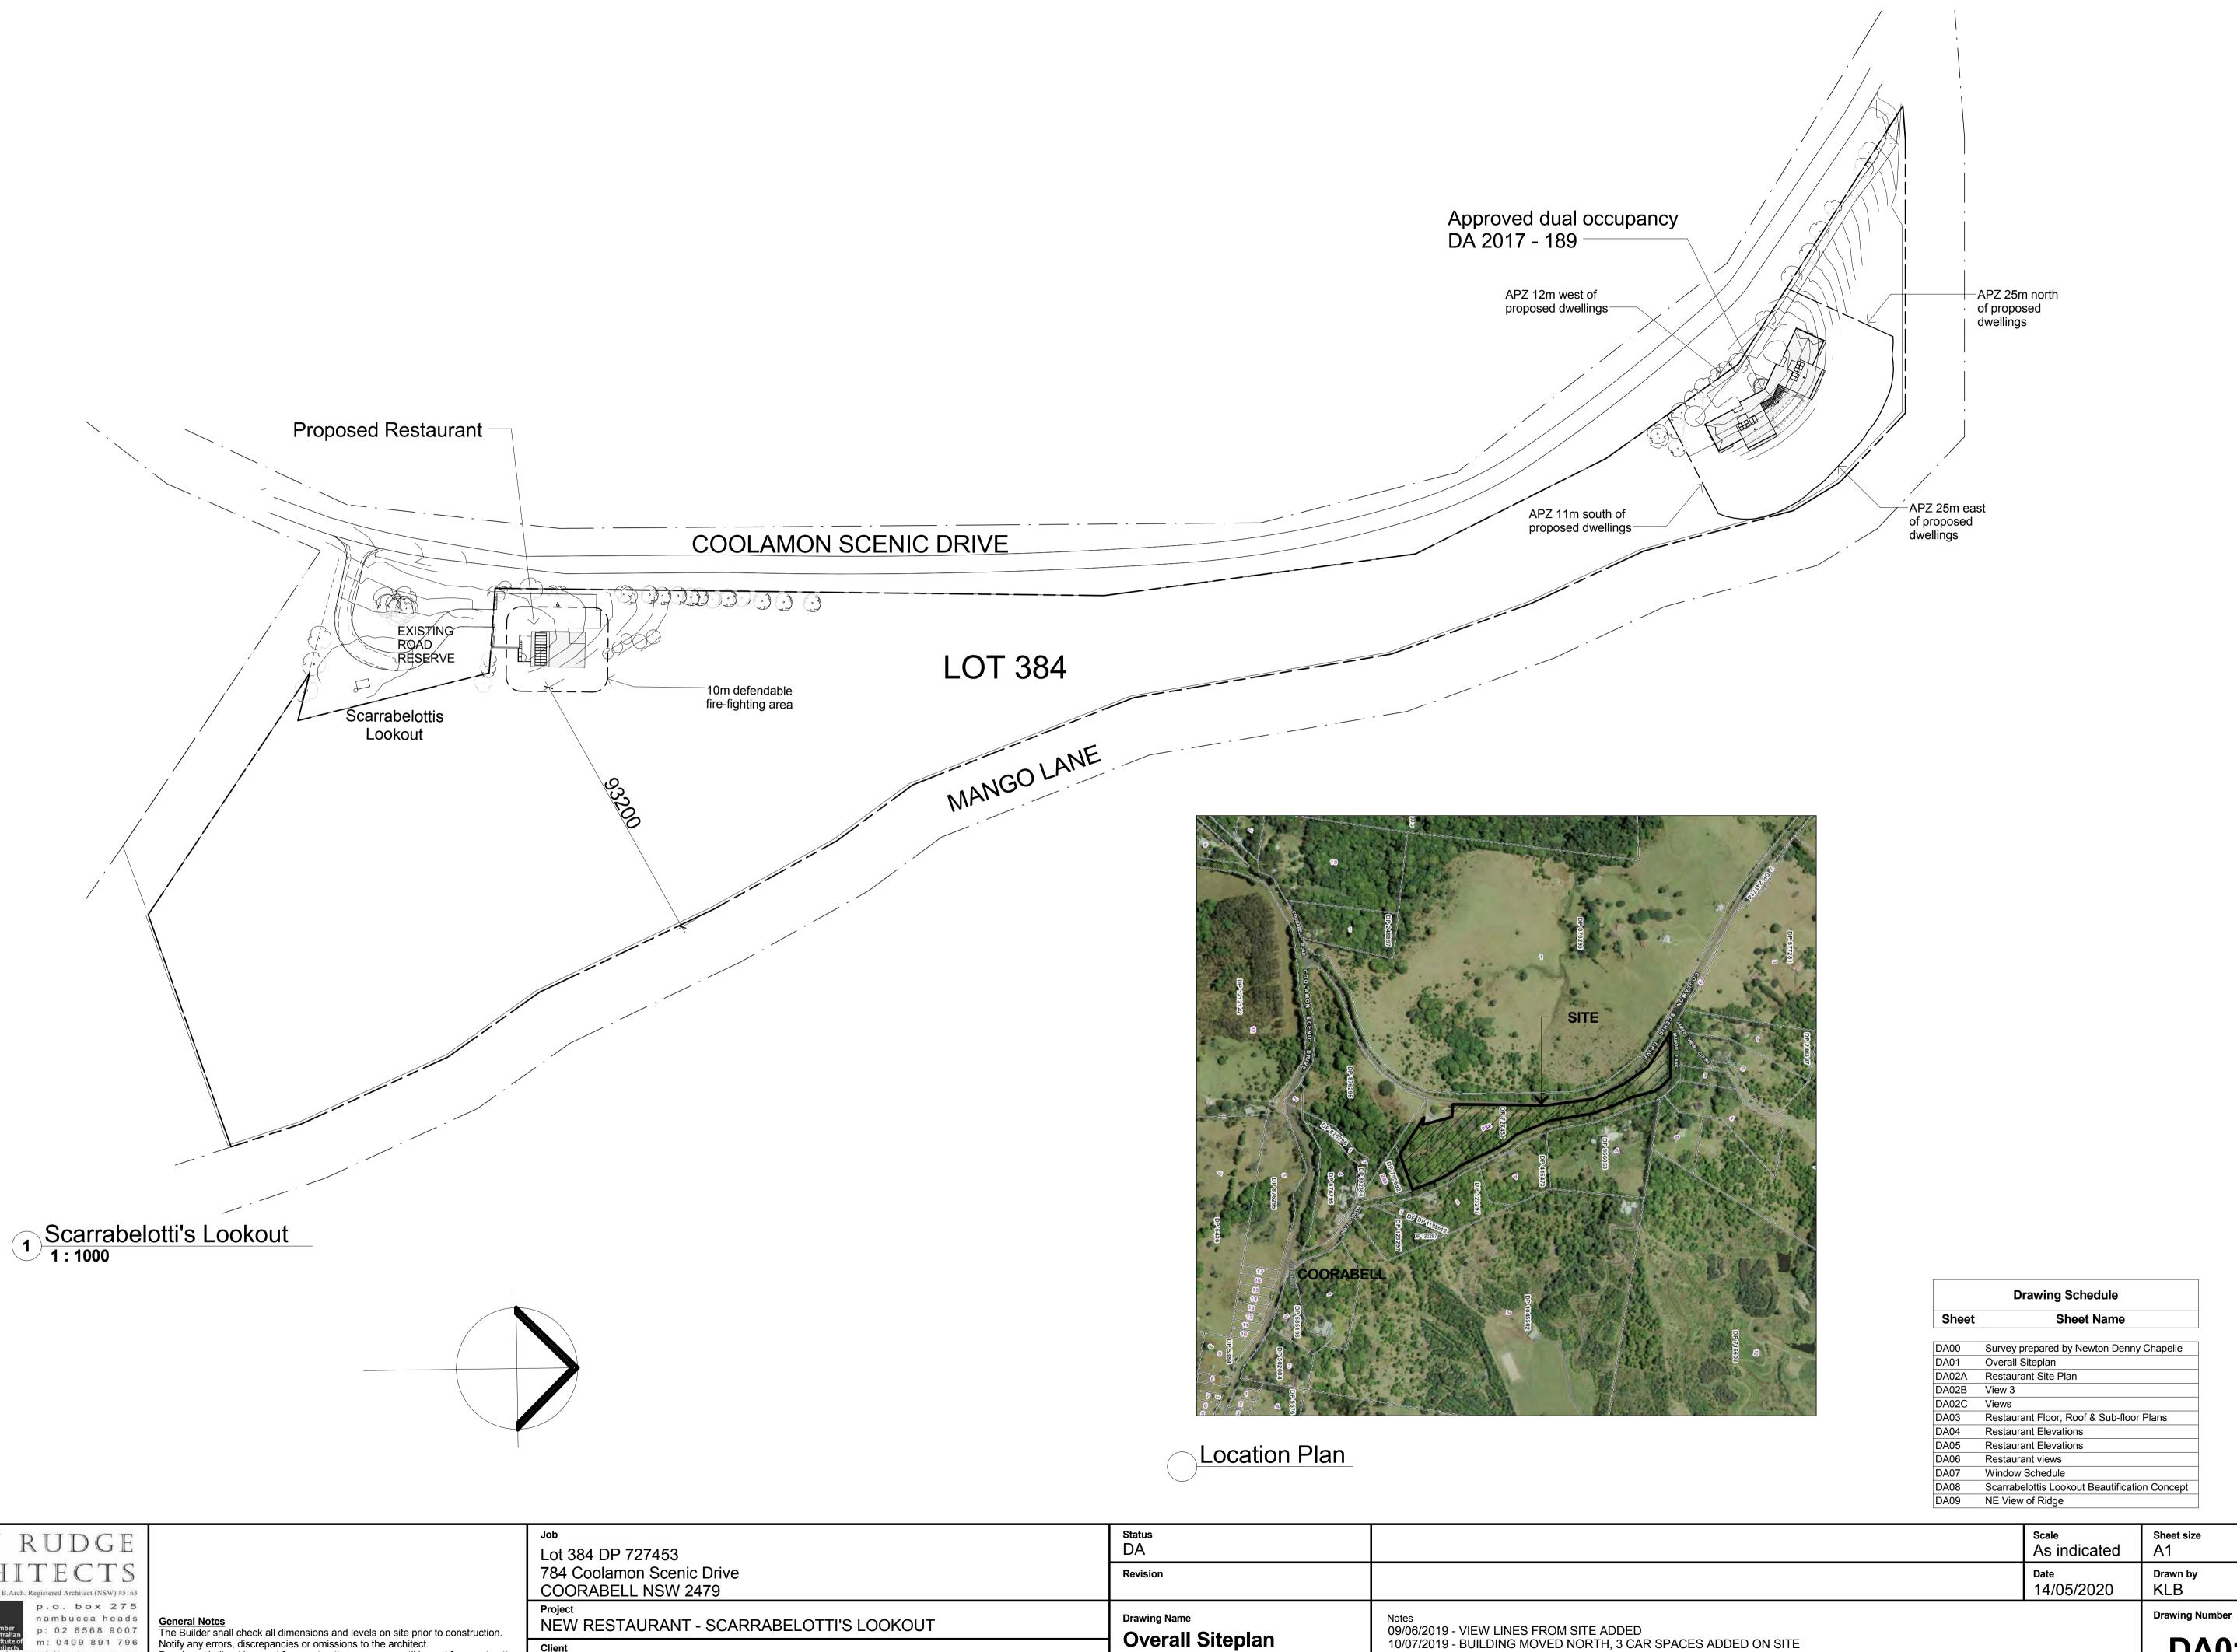

ALAN RUDGE w: www.alanrudgearchitects.com.au

General Notes
The Builder shall check all dimensions and levels on site prior to construction.
Notify any errors, discrepancies or omissions to the architect.
Drawings shall not be used for construction purposes until issued for construction.
Do not scale drawings. All boundaries and contours subject to survey.

P & Y GRENQUIST

09/06/2019 - VIEW LINES FROM SITE ADDED 10/07/2019 - BUILDING MOVED NORTH, 3 CAR SPACES ADDED ON SITE 07/08/2019 - BUILDING LOWERED TO RL215.75 FROM RL217.0, BIKE PARKING ADDED, ENTRY WALL SETBACK FROM BOUNDARY 09/04/2020 - ALL CAR SPACES ON-SITE, WASTE WATER AREA ADJUSTAED ACCORDINGLY

General Notes
The Builder shall check all dimensions and levels on site prior to construction.
Notify any errors, discrepancies or omissions to the architect.
Drawings shall not be used for construction purposes until issued for construction.
Do not scale drawings. All boundaries and contours subject to survey.

| 000                       |
|---------------------------|
| Lot 384 DP 727453         |
| 784 Coolamon Scenic Drive |
| COORABELL NSW 2479        |
| Project                   |
| NEW DECTALIDANT COM       |

NEW RESTAURANT - SCARRABELOTTI'S LOOKOUT P & Y GRENQUIST

| Revision A                        |                                                                                                                                                                                                                                                                                                    | Date<br>14/05/2020 | Drawn by<br>KLB       |
|-----------------------------------|----------------------------------------------------------------------------------------------------------------------------------------------------------------------------------------------------------------------------------------------------------------------------------------------------|--------------------|-----------------------|
| Prawing Name Restaurant Site Plan | Notes<br>09/06/2019 - VIEW LINES FROM SITE ADDED<br>10/07/2019 - BUILDING MOVED NORTH, 3 CAR SPACES ADDED ON SITE<br>07/08/2019 - BUILDING LOWERED TO RL215.75 FROM RL217.0, BIKE PARKING ADDED, ENTRY WALL SETBACK<br>09/04/2020 - ALL CAR SPACES ON-SITE, WASTE WATER AREA ADJUSTAED ACCORDINGLY | FROM BOUNDARY      | Drawing Number  DA02A |