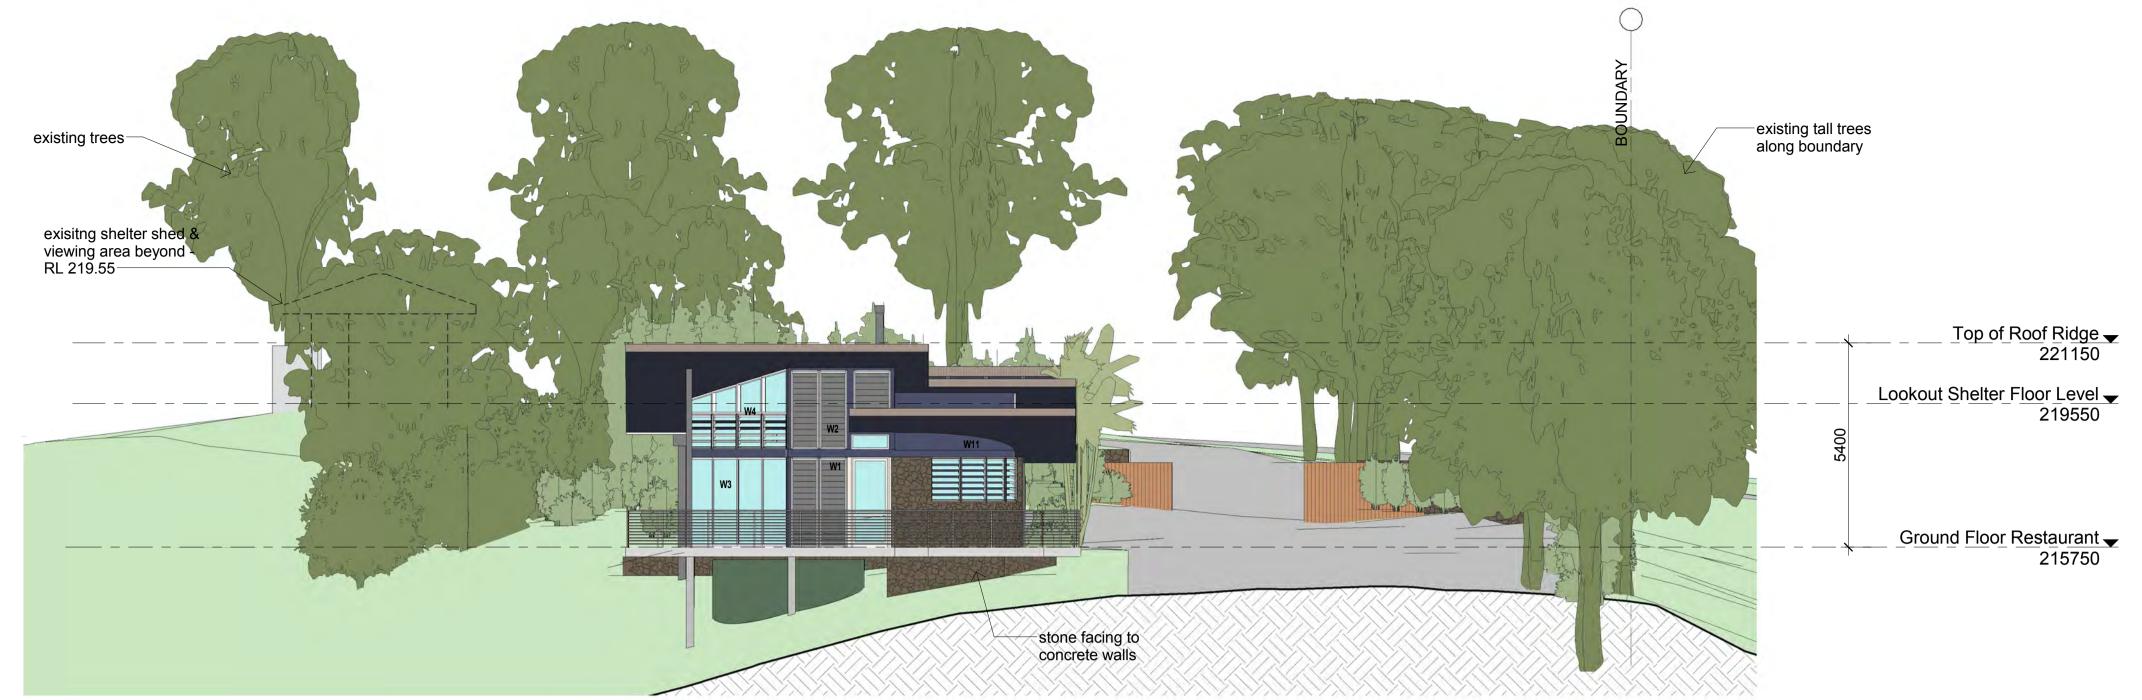

1 North Elevation 1:100

Restaurant Site View

ALAN RUDGI

General Notes
The Builder shall check all dimensions and levels on site prior to construction.
Notify any errors, discrepancies or omissions to the architect.
Drawings shall not be used for construction purposes until issued for construction.
Do not scale drawings. All boundaries and contours subject to survey.

Lot 384 DP 727453 784 Coolamon Scenic Drive COORABELL NSW 2479 NEW RESTAURANT - SCARRABELOTTI'S LOOKOUT

P & Y GRENQUIST

Revision **Drawing Name Restaurant Elevations** 

Status DA

14/05/2020 09/06/2019 - VIEW LINES FROM SITE ADDED 10/07/2019 - BUILDING MOVED NORTH, 3 CAR SPACES ADDED ON SITE 07/08/2019 - BUILDING LOWERED TO RL215.75 FROM RL217.0, BIKE PARKING ADDED, ENTRY WALL SETBACK FROM BOUNDARY 09/04/2020 - ALL CAR SPACES ON-SITE, WASTE WATER AREA ADJUSTAED ACCORDINGLY