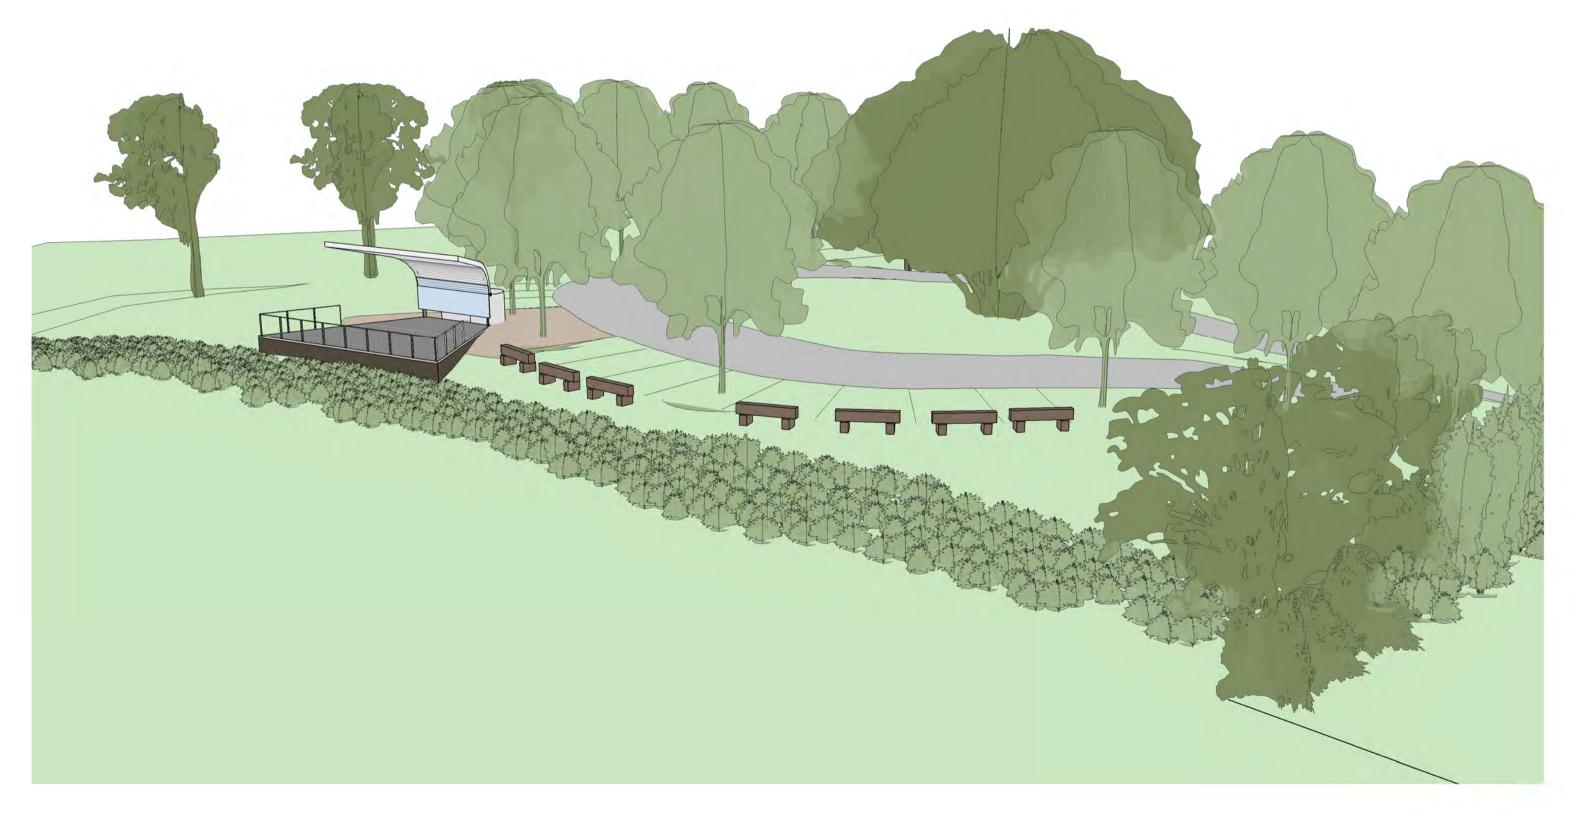

9/06/2019 - VIEW LINES FROM SITE ADDED | Drawing Number  DA07 |
|     | Notify any errors, discrepancies or omissions to the architect.  Drawings shall not be used for construction purposes until issued for construction.  Do not scale drawings. All boundaries and contours subject to survey. | Client P&YGRENQUIST          | Window Schedule                                  | 10/07/2019 - BUILDING MOVED NORTH, 3 CAR SPACES ADDED ON SITE 07/08/2019 - BUILDING LOWERED TO RL215.75 FROM RL217.0, BIKE PARKING ADDED, ENTRY WALL SETBACK FROM BOUNDARY 09/04/2020 - ALL CAR SPACES ON-SITE, WASTE WATER AREA ADJUSTAED ACCORDINGLY |                                                  |                      |





North East View of Ridge from James Court View

Restaurant Located at No.12



P & Y GRENQUIST



View looking North across Viewing Platform

Scarrabelottis Lookout View

| ALAN F                      | RUDGE                            |
|-----------------------------|----------------------------------|
| ARCHI                       | TECTS                            |
| ALAN THORNTON RUDGE B.Arch. | Registered Architect (NSW) #5163 |
| 777                         | p.o. box 275                     |
| 411                         | nambucca heads                   |
| Member<br>Australian        | p: 02 6568 9007                  |
| Institute of Architects     | m: 0409 891 796                  |
|                             | architects.com.au                |
| w: www.alanrudgea           | rchitects.com.au                 |

General Notes
The Builder shall check all dimensions a