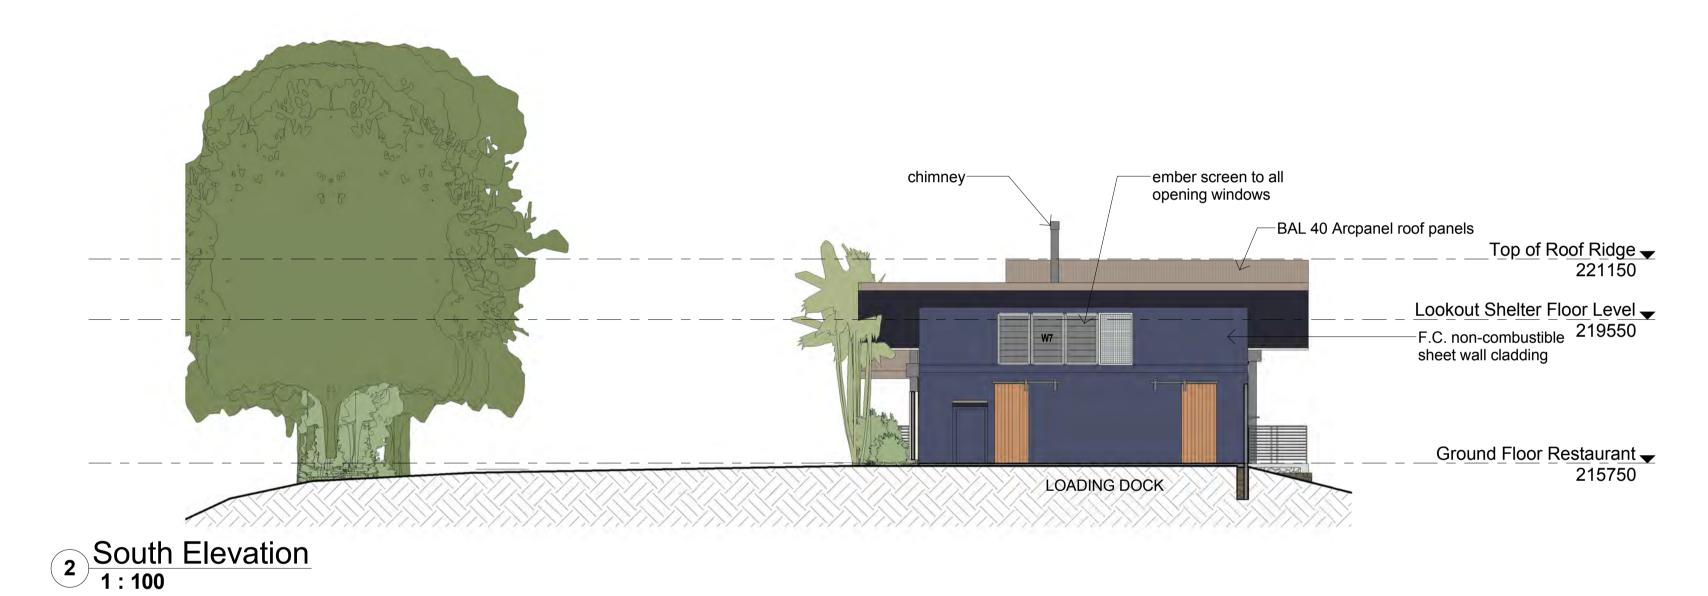

1 North Elevation 1:100

Restaurant Site View

ALAN RUDGI

General Notes
The Builder shall check all dimensions and levels on site prior to construction.
Notify any errors, discrepancies or omissions to the architect.
Drawings shall not be used for construction purposes until issued for construction.
Do not scale drawings. All boundaries and contours subject to survey.

Lot 384 DP 727453 784 Coolamon Scenic Drive COORABELL NSW 2479 NEW RESTAURANT - SCARRABELOTTI'S LOOKOUT

P & Y GRENQUIST

Revision **Drawing Name Restaurant Elevations** 

Status DA

14/05/2020 09/06/2019 - VIEW LINES FROM SITE ADDED 10/07/2019 - BUILDING MOVED NORTH, 3 CAR SPACES ADDED ON SITE 07/08/2019 - BUILDING LOWERED TO RL215.75 FROM RL217.0, BIKE PARKING ADDED, ENTRY WALL SETBACK FROM BOUNDARY 09/04/2020 - ALL CAR SPACES ON-SITE, WASTE WATER AREA ADJUSTAED ACCORDINGLY