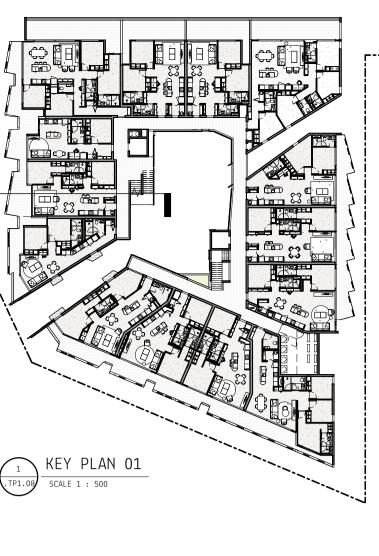

|  |
| AF03           | APPLIED FINISH TYPE 03 - RENDER FINISH INTERNAL   |  |
| BAL02          | METAL BALUSTRADE TYPE 02                          |  |
| COLO2          | CHS COLUMN - REFER STRUCTURAL ENGINEER FOR SIZING |  |
| CONC01         | STANDARD NATURAL CONCRETE TYPE 01                 |  |
| PX10           | POWDERCOAT FINISH TYPE 01                         |  |
| PX11           | POWDERCOAT FINISH TYPE 02                         |  |
| SCR02          | SCREEN TYPE 02 - SLIDING BATTEN SCREEN.           |  |
| SIG01          | SIGNAGE TYPE 01 - CEILING FIXED                   |  |
| ST01           | STONE TYPE 01                                     |  |
|                |                                                   |  |









|                                                                                                                                                                |                                                                                                                       | BLD<br>JTH BLD                                                                                                                                                                             |
|----------------------------------------------------------------------------------------------------------------------------------------------------------------|-----------------------------------------------------------------------------------------------------------------------|------------------------------------------