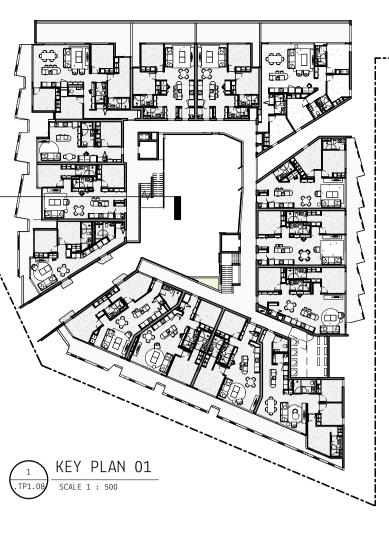

|                                                   |  |
| AF03           | APPLIED FINISH TYPE 03 - RENDER FINISH INTERNAL   |  |
| BAL02          | METAL BALUSTRADE TYPE 02                          |  |
| COLO2          | CHS COLUMN - REFER STRUCTURAL ENGINEER FOR SIZING |  |
| CONC01         | STANDARD NATURAL CONCRETE TYPE 01                 |  |
| PX10           | POWDERCOAT FINISH TYPE 01                         |  |
| PX11           | POWDERCOAT FINISH TYPE 02                         |  |
| SCR02          | SCREEN TYPE 02 - SLIDING BATTEN SCREEN.           |  |
| SIG01          | SIGNAGE TYPE 01 - CEILING FIXED                   |  |
| ST01           | STONE TYPE 01                                     |  |
|                |                                                   |  |









|                                                                                                                                                                |                                                                                                                       | BLD<br>JTH BLD                                                                                                                                                                             |
|----------------------------------------------------------------------------------------------------------------------------------------------------------------|-----------------------------------------------------------------------------------------------------------------------|----------------------------------------