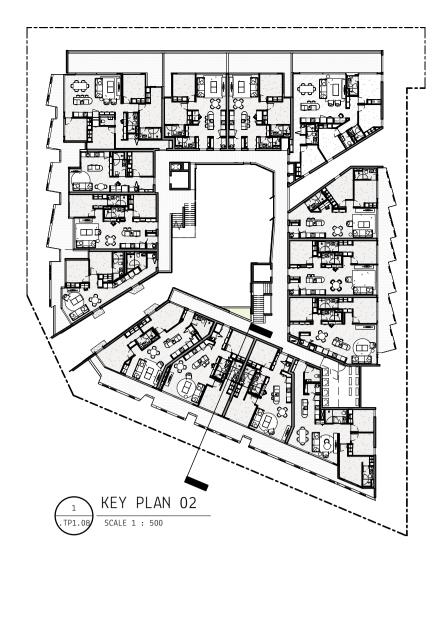

|  |  |
| AF01-A  | APPLIED FINISH TYPE 01                                  |  |  |
| AF03    | APPLIED FINISH TYPE 03 - RENDER FINISH INTERNAL         |  |  |
| BAL01   | METAL BALUSTRADE TYPE 01                                |  |  |
| BAL02   | METAL BALUSTRADE TYPE 02                                |  |  |
| COL03   | CONCRETE COLULMN - REFER STRUCTURAL ENGINEER FOR SIZING |  |  |
| CONC01  | STANDARD NATURAL CONCRETE TYPE 01                       |  |  |
| SCR02   | SCREEN TYPE 02 - SLIDING BATTEN SCREEN.                 |  |  |
| SCR02-C | SCREEN TYPE 02 - SLIDING BATTEN SCREEN.                 |  |  |
| SIG01   | SIGNAGE TYPE 01 - CEILING FIXED                         |  |  |
|         |                                                         |  |  |









| KEYNOTE LEGEND |                                         |  |  |
|----------------|-----------------------------------------|--|--|
| CODE           | DESCRIPTION                             |  |  |
|                |                                         |  |  |
| AF01-A         | APPLIED FINISH TYPE 01                  |  |  |
| BAL01          | METAL BALUSTRADE TYPE 01                |  |  |
| BAL02          | METAL BALUSTRADE TYPE 02                |  |  |
| CONC01         | STANDARD NATURAL CONCRETE TYPE 01       |  |  |
| SCR02-A        | SCREEN TYPE 02 - SLIDING BATTEN SCREEN. |  |  |
| SCR02-C        | SCREEN TYPE 02 - SLIDING BATTEN SCREEN. |  |  |
| S0F03          |                                         |  |  |
|                | ·