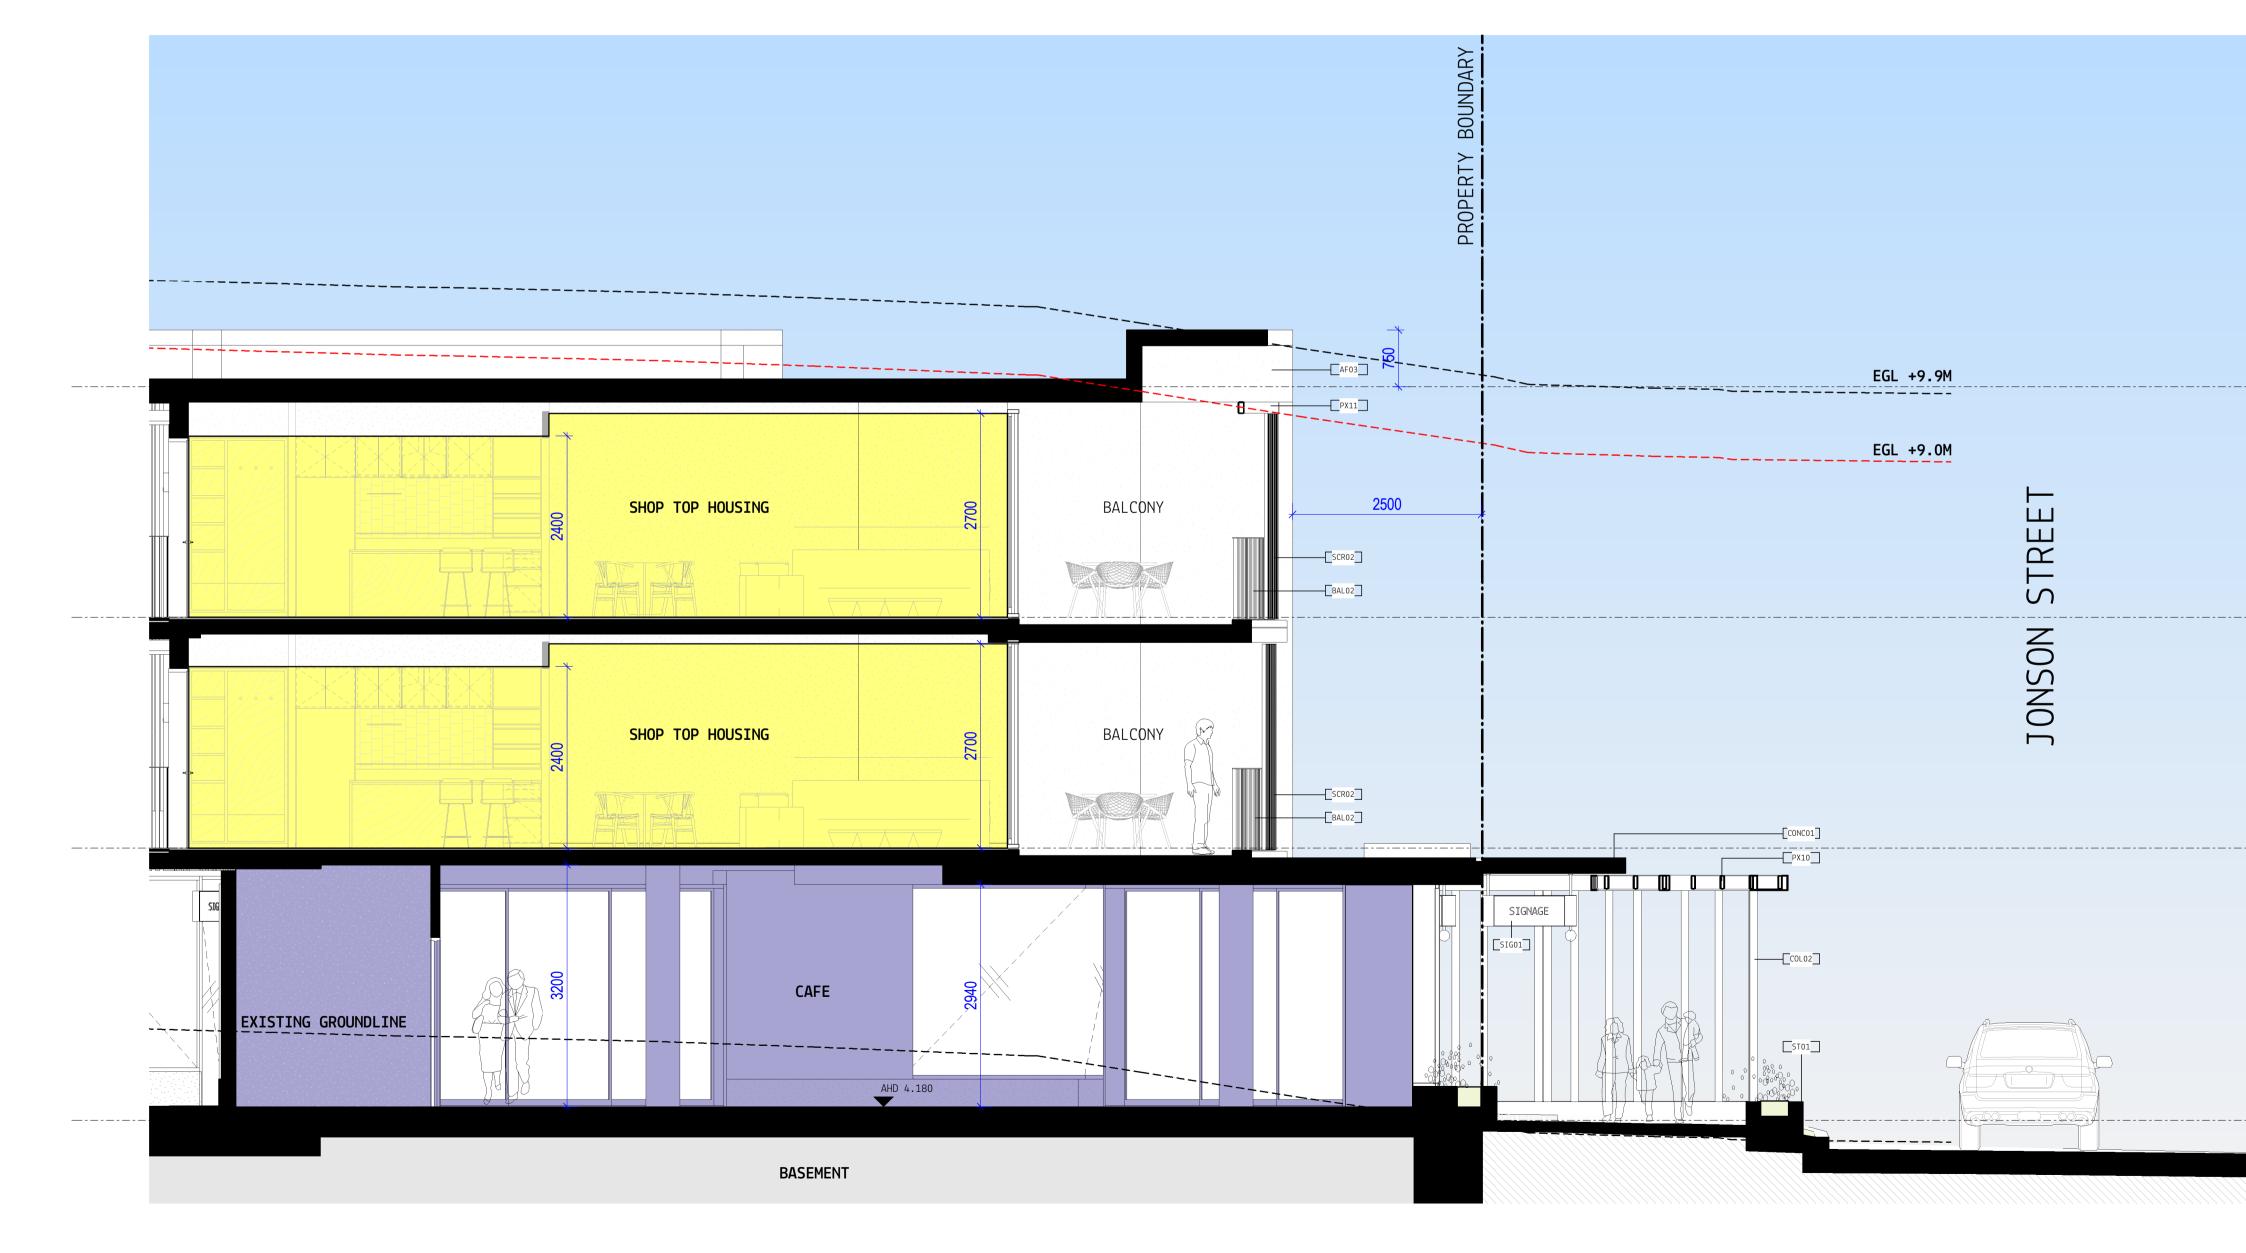

|                                                   |  |
| AF03           | APPLIED FINISH TYPE 03 - RENDER FINISH INTERNAL   |  |
| BAL02          | METAL BALUSTRADE TYPE 02                          |  |
| COLO2          | CHS COLUMN - REFER STRUCTURAL ENGINEER FOR SIZING |  |
| CONC01         | STANDARD NATURAL CONCRETE TYPE 01                 |  |
| PX10           | POWDERCOAT FINISH TYPE 01                         |  |
| PX11           | POWDERCOAT FINISH TYPE 02                         |  |
| SCR02          | SCREEN TYPE 02 - SLIDING BATTEN SCREEN.           |  |
| SIG01          | SIGNAGE TYPE 01 - CEILING FIXED                   |  |
| ST01           | STONE TYPE 01                                     |  |
|                |                                                   |  |









|                                                                                                                                                                |                                                                                                                       | BLD<br>JTH BLD                                                                                                                                                                             |
|----------------------------------------------------------------------------------------------------------------------------------------------------------------|-----------------------------------------------------------------------------------------------------------------------|--------------------------------------