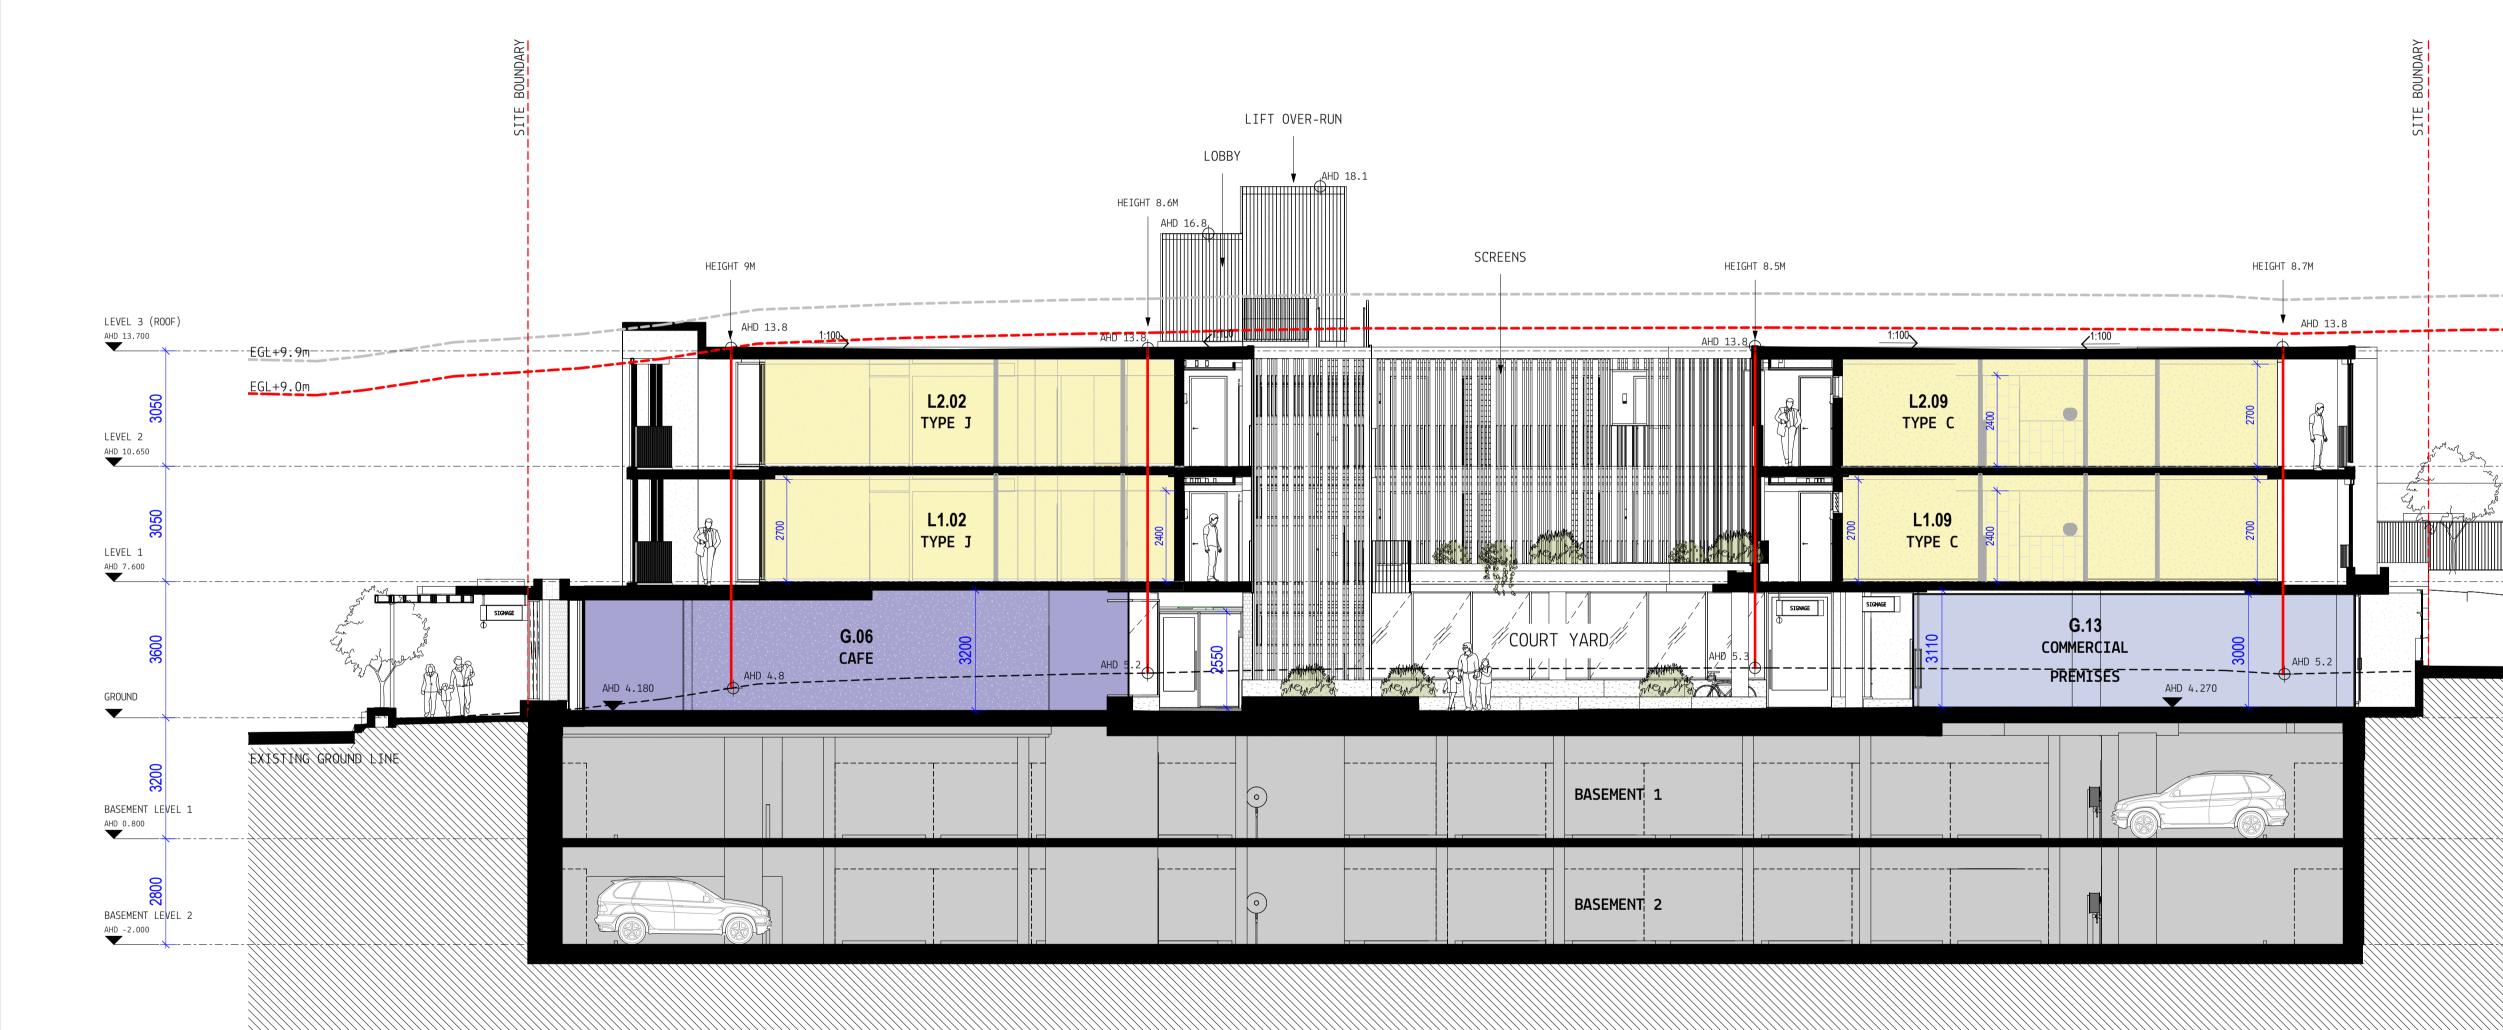

|
|--------|------------------------------------------------------|
| CODE   | DESCRIPTION                                          |
|        |                                                      |
| AF01-A | APPLIED FINISH TYPE 01                               |
| CONC03 | STANDARD NATURAL CONCRETE TYPE 03                    |
| FCE01  | FENCE TYPE 01 - TIMBER PALING FENCE - BOUNDARY FENCE |
| GLS01  | GLASS TYPE 01                                        |
| SCR01  | SCREEN TYPE 01                                       |
| SCR03  | SCREEN TYPE 03 - BATTEN SCREEN.                      |
| SCR04  | SCREEN TYPE 04                                       |
| SIG01  | SIGNAGE TYPE 01 - CEILING FIXED                      |
|        |                                                      |





|           | KEY PLAN<br>NORTH BLD<br>SOUTH BLD<br>S |
|-----------|---------------------------------------------------------------------------------------------------------------------------------------------------------------------------------------------------------------------------------------------------------------------------------------------------------------------------------------------------------------------------------------------------------------------------------------------------------------------------------------------------------------------------------------------------------------------------------------------------------------------------------------------------------------------------------------------------------------------------------------------------------