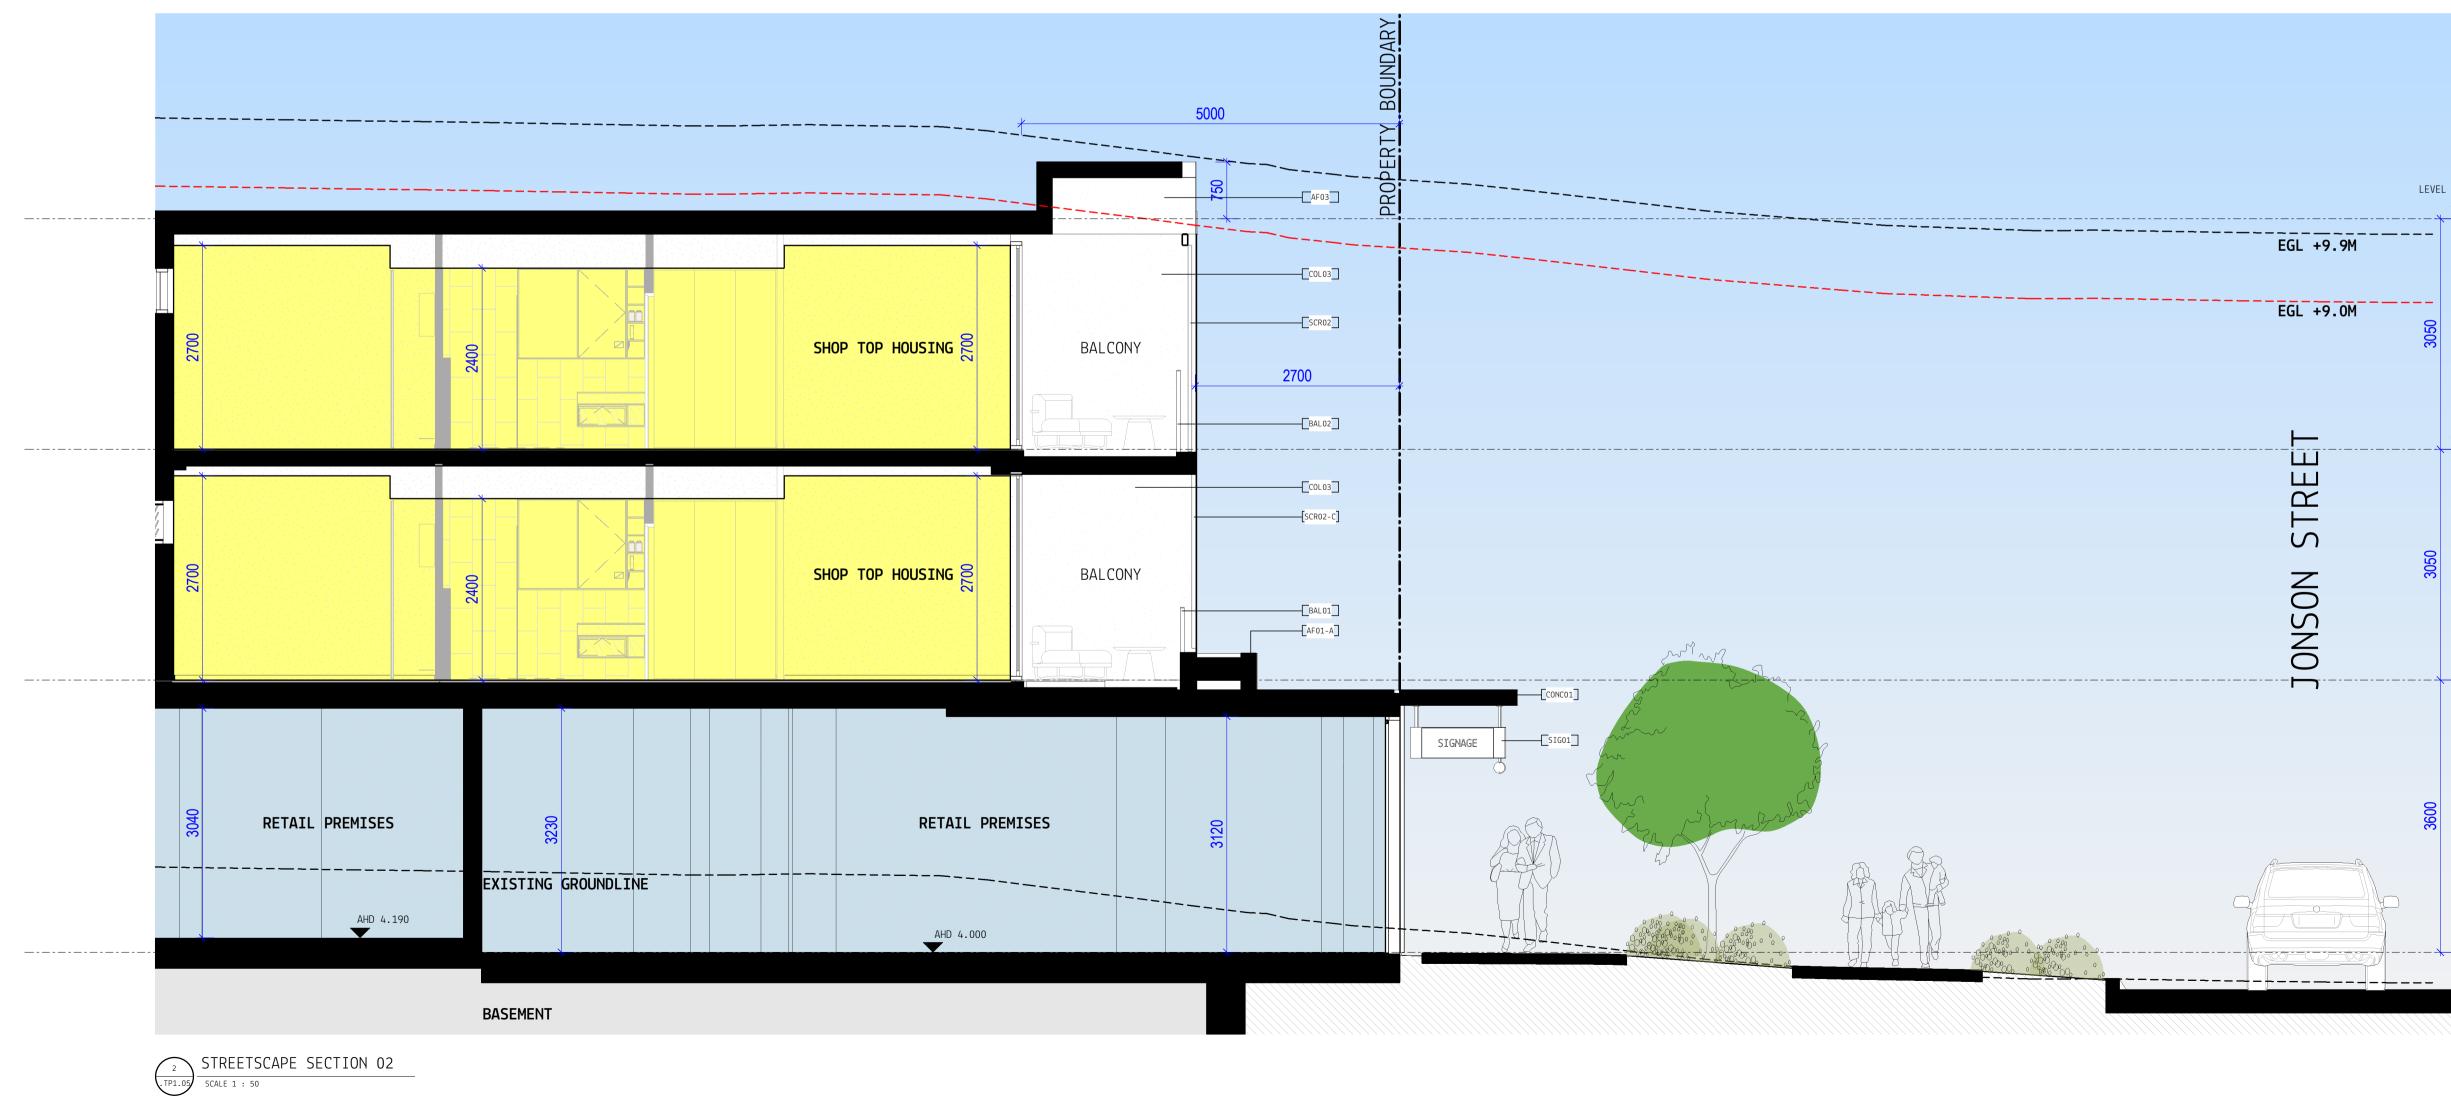

|  |  |
| AF01-A  | APPLIED FINISH TYPE 01                                  |  |  |
| AF03    | APPLIED FINISH TYPE 03 - RENDER FINISH INTERNAL         |  |  |
| BAL01   | METAL BALUSTRADE TYPE 01                                |  |  |
| BAL02   | METAL BALUSTRADE TYPE 02                                |  |  |
| COL03   | CONCRETE COLULMN - REFER STRUCTURAL ENGINEER FOR SIZING |  |  |
| CONC01  | STANDARD NATURAL CONCRETE TYPE 01                       |  |  |
| SCR02   | SCREEN TYPE 02 - SLIDING BATTEN SCREEN.                 |  |  |
| SCR02-C | SCREEN TYPE 02 - SLIDING BATTEN SCREEN.                 |  |  |
| SIG01   | SIGNAGE TYPE 01 - CEILING FIXED                         |  |  |
|         |                                                         |  |  |









| KEYNOTE LEGEND |                                         |  |  |
|----------------|-----------------------------------------|--|--|
| CODE           | DESCRIPTION                             |  |  |
|                |                                         |  |  |
| AF01-A         | APPLIED FINISH TYPE 01                  |  |  |
| BAL01          | METAL BALUSTRADE TYPE 01                |  |  |
| BAL02          | METAL BALUSTRADE TYPE 02                |  |  |
| CONC01         | STANDARD NATURAL CONCRETE TYPE 01       |  |  |
| SCR02-A        | SCREEN TYPE 02 - SLIDING BATTEN SCREEN. |  |  |
| SCR02-C        | SCREEN TYPE 02 - SLIDING BATTEN SCREEN. |  |  |
| S0F03          |                                         |  |  |
|                | ·