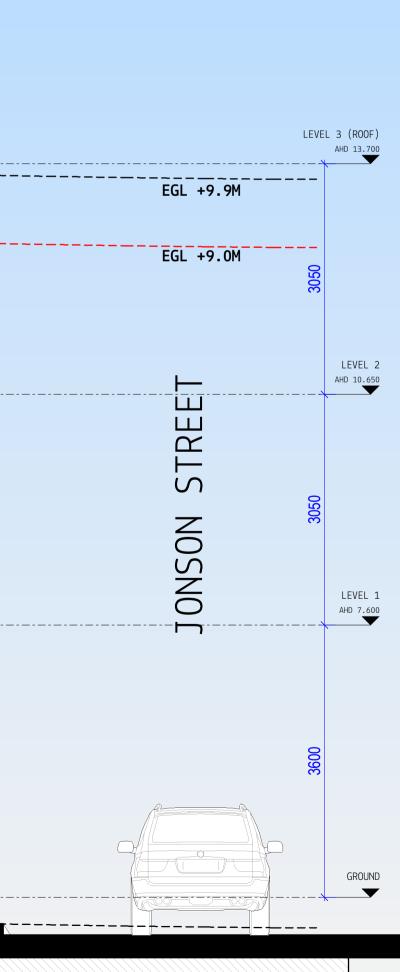

|  |  |
| AF01-A  | APPLIED FINISH TYPE 01                                  |  |  |
| AF03    | APPLIED FINISH TYPE 03 - RENDER FINISH INTERNAL         |  |  |
| BAL01   | METAL BALUSTRADE TYPE 01                                |  |  |
| BAL02   | METAL BALUSTRADE TYPE 02                                |  |  |
| COL03   | CONCRETE COLULMN - REFER STRUCTURAL ENGINEER FOR SIZING |  |  |
| CONC01  | STANDARD NATURAL CONCRETE TYPE 01                       |  |  |
| SCR02   | SCREEN TYPE 02 - SLIDING BATTEN SCREEN.                 |  |  |
| SCR02-C | SCREEN TYPE 02 - SLIDING BATTEN SCREEN.                 |  |  |
| SIG01   | SIGNAGE TYPE 01 - CEILING FIXED                         |  |  |
|         |                                                         |  |  |









| KEYNOTE LEGEND |                                         |  |  |
|----------------|-----------------------------------------|--|--|
| CODE           | DESCRIPTION                             |  |  |
|                |                                         |  |  |
| AF01-A         | APPLIED FINISH TYPE 01                  |  |  |
| BAL01          | METAL BALUSTRADE TYPE 01                |  |  |
| BAL02          | METAL BALUSTRADE TYPE 02                |  |  |
| CONC01         | STANDARD NATURAL CONCRETE TYPE 01       |  |  |
| SCR02-A        | SCREEN TYPE 02 - SLIDING BATTEN SCREEN. |  |  |
| SCR02-C        | SCREEN TYPE 02 - SLIDING BATTEN SCREEN. |  |  |
| S0F03          |                                         |  |  |
|                | ·