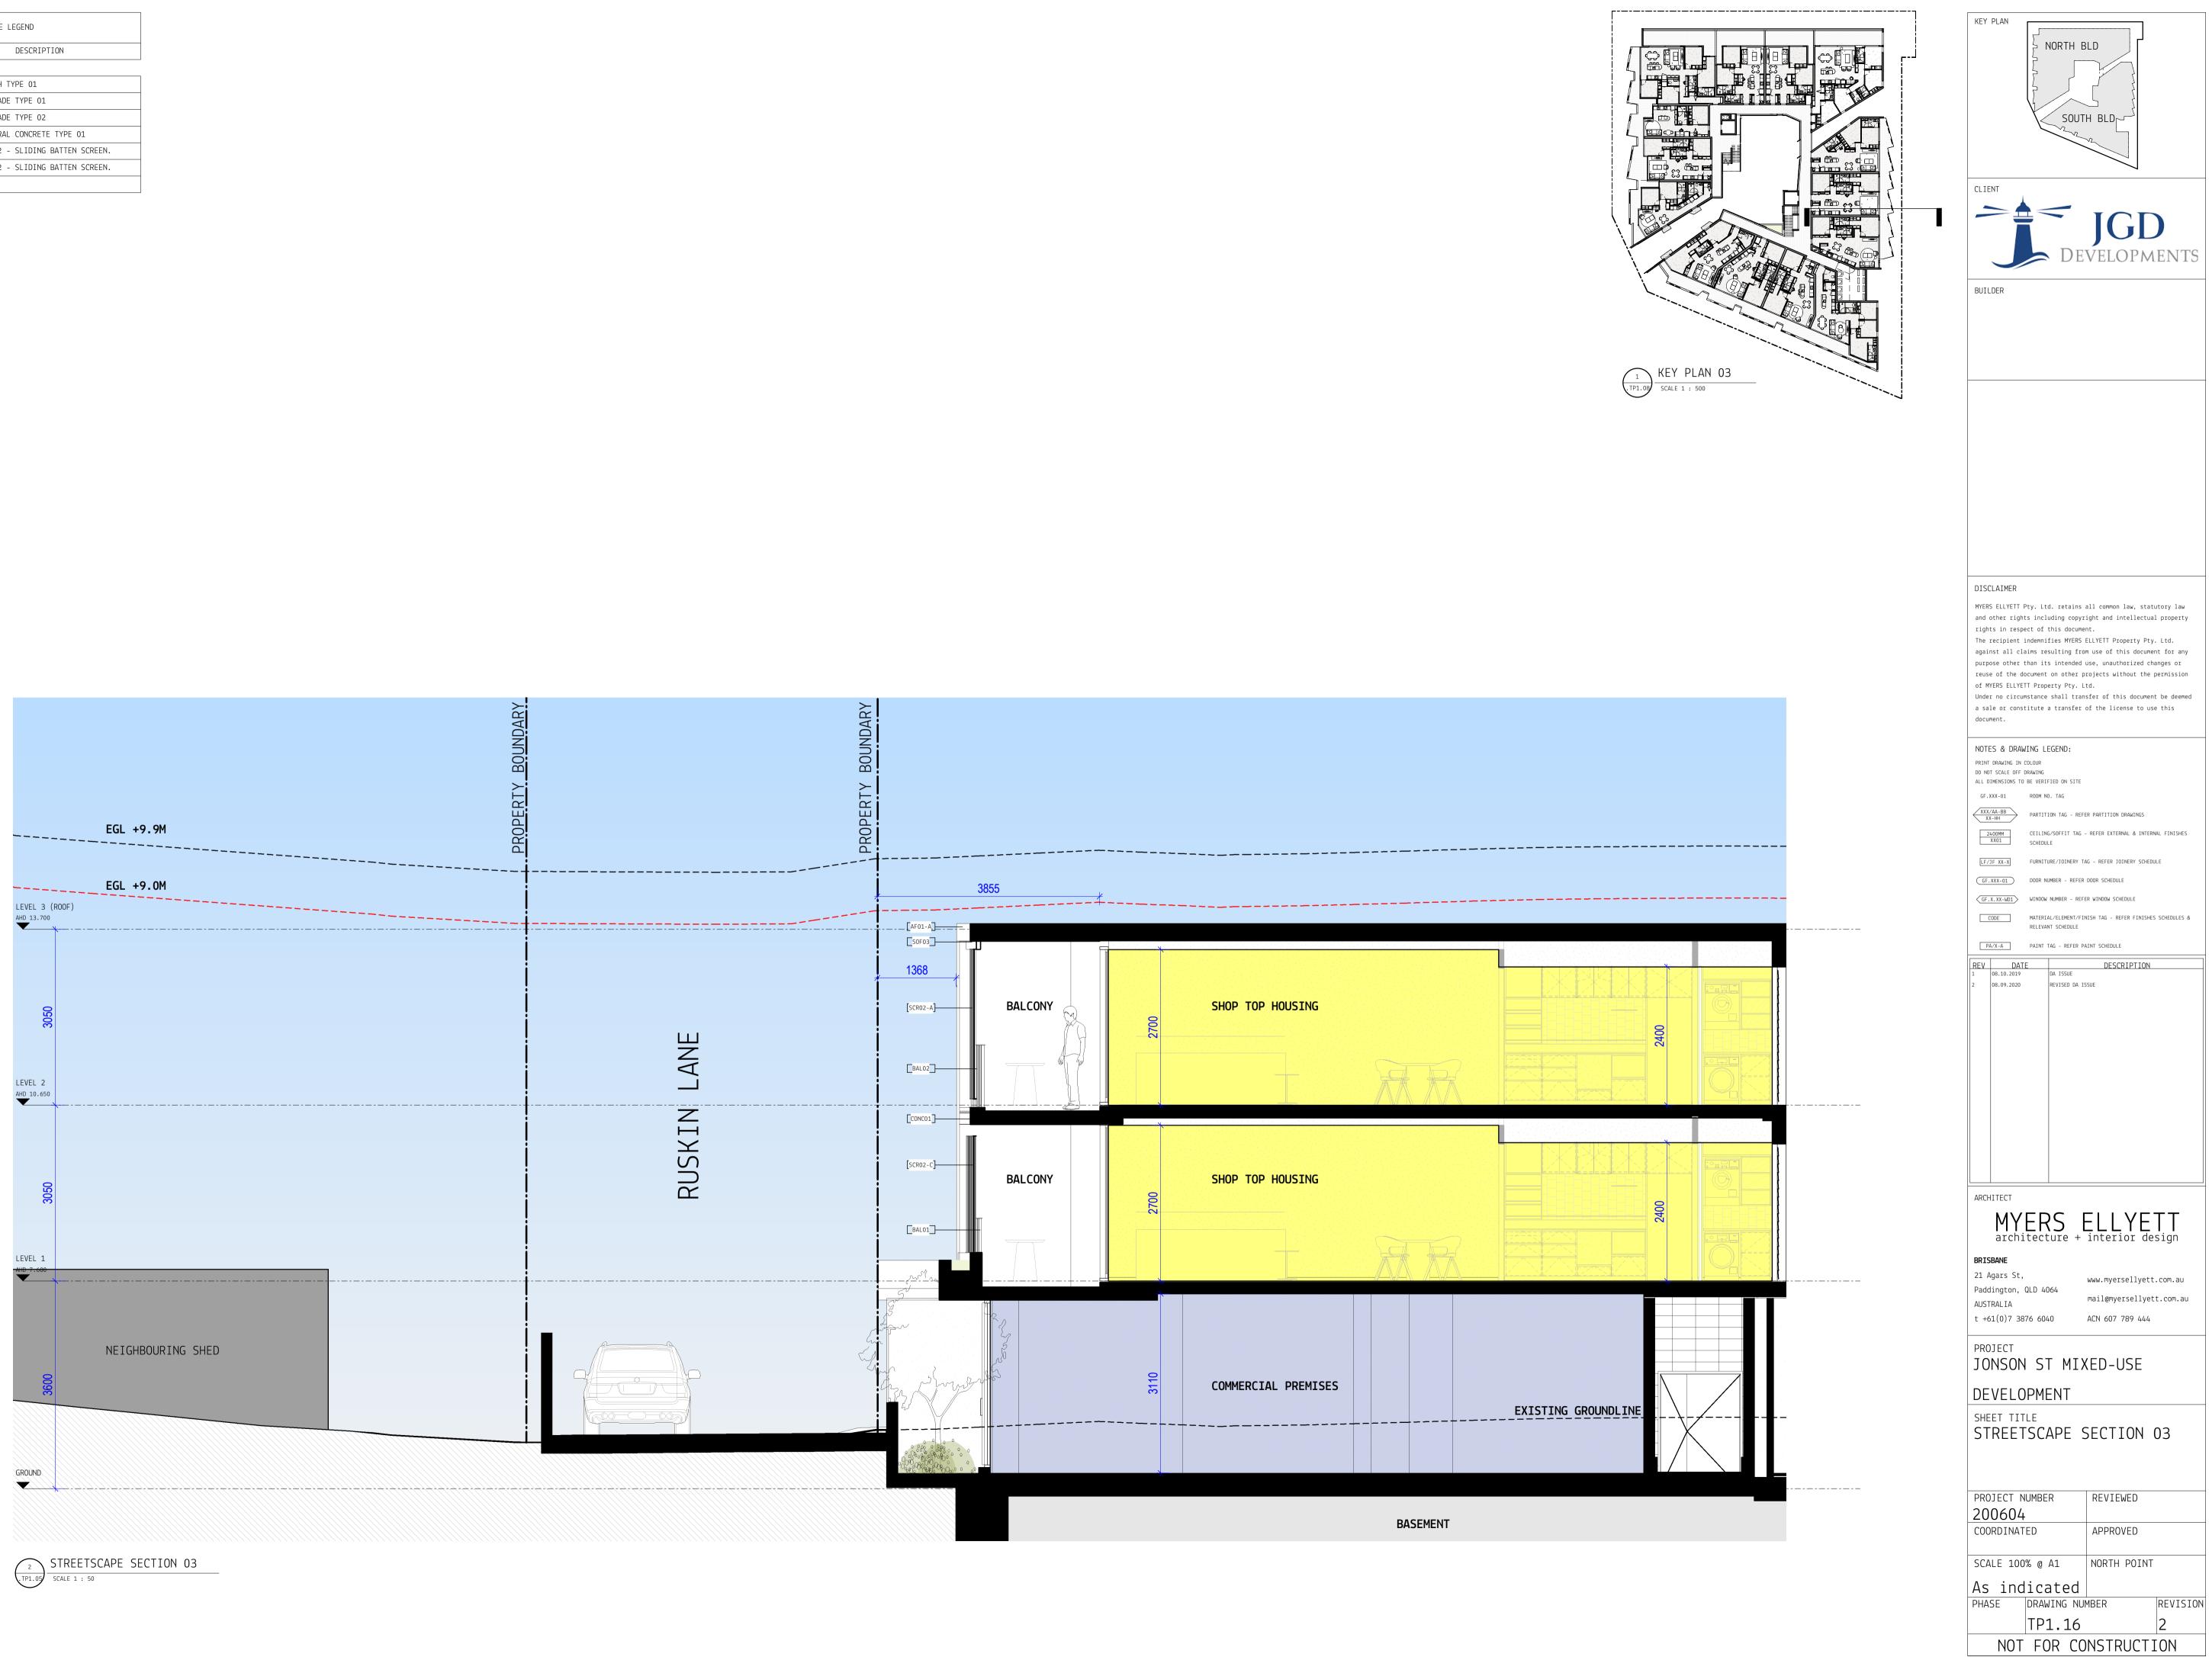

NOTE LEGEND |                                         |  |  |
|----------------|-----------------------------------------|--|--|
| CODE           | DESCRIPTION                             |  |  |
|                |                                         |  |  |
| AF01-A         | APPLIED FINISH TYPE 01                  |  |  |
| BAL01          | METAL BALUSTRADE TYPE 01                |  |  |
| BAL02          | METAL BALUSTRADE TYPE 02                |  |  |
| CONC01         | STANDARD NATURAL CONCRETE TYPE 01       |  |  |
| SCR02-A        | SCREEN TYPE 02 - SLIDING BATTEN SCREEN. |  |  |
| SCR02-C        | SCREEN TYPE 02 - SLIDING BATTEN SCREEN. |  |  |
| S0F03          |                                         |  |  |
|                | ·                                       |  |  |





| KEYNOTE LEGEND                                          |  |  |  |
|---------------------------------------------------------|--|--|--|
| CODE DESCRIPTION                                        |  |  |  |
|                                                         |  |  |  |
| METAL BALUSTRADE TYPE 01                                |  |  |  |
| CONCRETE COLULMN - REFER STRUCTURAL ENGINEER FOR SIZING |  |  |  |
| STANDARD NATURAL CONCRETE TYPE 03                       |  |  |  |
| FENCE TYPE 01 - TIMBER PALING FENCE - BOUNDARY FENCE    |  |  |  |
| SCREEN TYPE 04                                          |  |  |  |
| TIMBER TYPE 01 - HWD TIMBER.                            |  |  |  |
|                                                         |  |  |  |



| KEYNOTE LEGEND   |