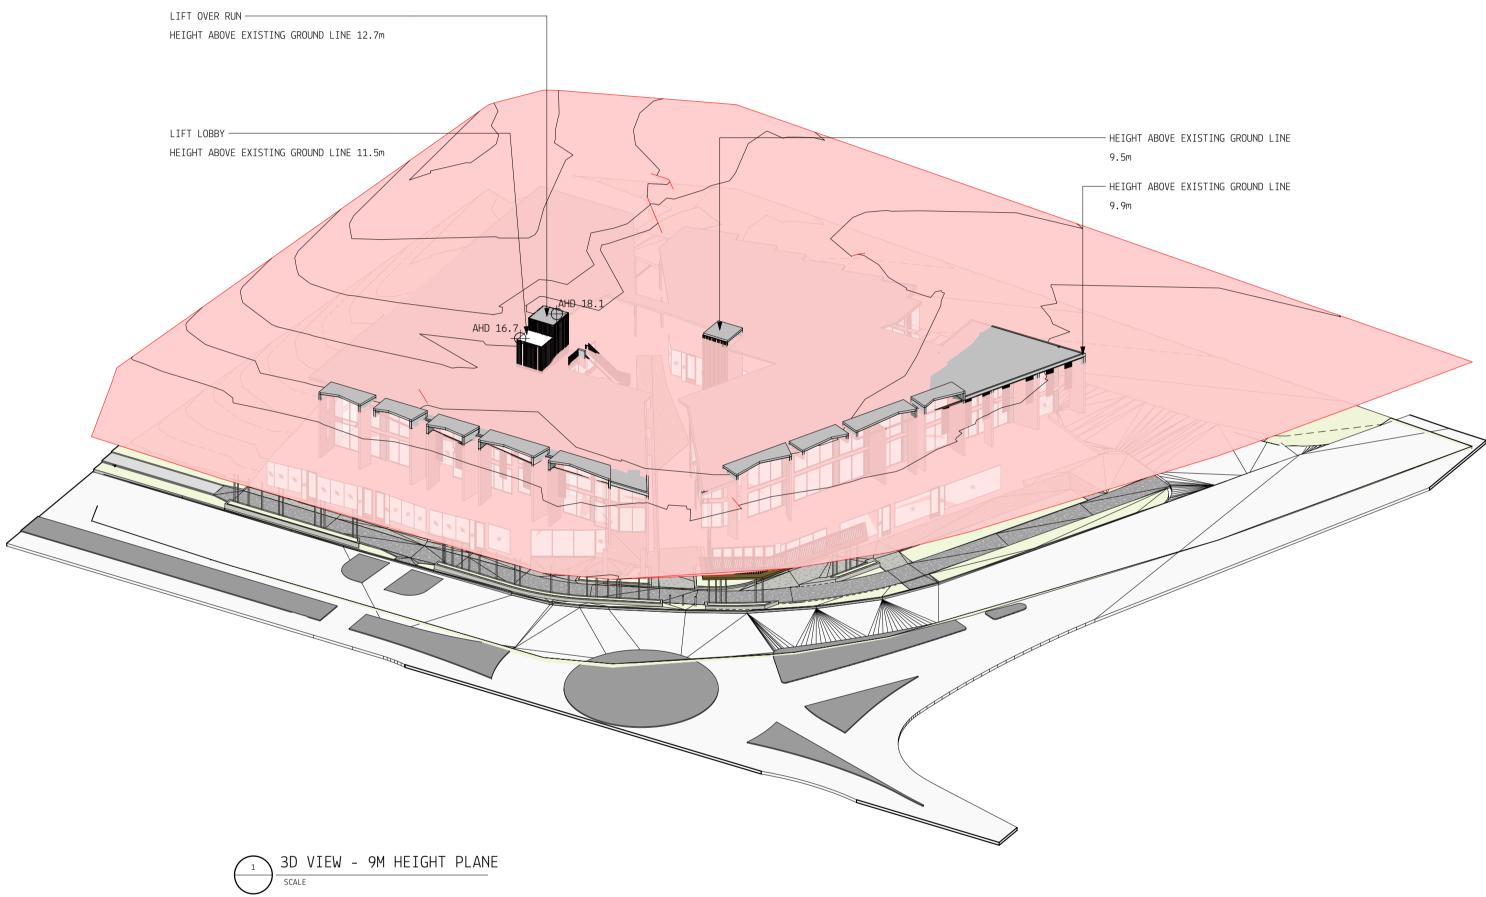

FER DOOR SCHEDULE GF.X.XX-WD1 WINDOW NUMBER - REFER WINDOW SCHEDULE CODE MATERIAL/ELEMENT/FINISH TAG - REFER FINISHES SCHEDULES & RELEVANT SCHEDULE PA/X-A PAINT TAG - REFER PAINT SCHEDULE 
 REV
 DATE
 DESCRIPTION

 1
 08.10.2019
 DA ISSUE

 2
 08.09.2020
 REVISED DA ISSUE
 ARCHITECT MYERS ELLYETT architecture + interior design BRISBANE 21 Agars St, www.myersellyett.com.au Paddington, QLD 4064 mail@myersellyett.com.au AUSTRALIA t +61(0)7 3876 6040 ACN 607 789 444 PROJECT JONSON ST MIXED-USE DEVELOPMENT SHEET TITLE PODIUM SECTION 02 PROJECT NUMBER REVIEWED 200604 COORDINATED APPROVED

SCALE 100% @ A1 NORTH POINT As indicated PHASE DRAWING NUMBER REVISION TP1.18 2 NOT FOR CONSTRUCTION



BUILDING 1 (NORTH) APPROX 74.0 M2 HIGHER THAN 9.0M EGL

AREA BREACHING 9.0m-HEIGHT CONTROL SHOWN IN BLUE



|                                                                                                                      | NO                                                                                                                                            | RTH BI                              |                                                                               |                                                               |
|----------------------------------------------------------------------------------------------------------------------|-----------------------------------------------------------------------------------------------------------------------------------------------|-------------------------------------|-------------------------------------------------