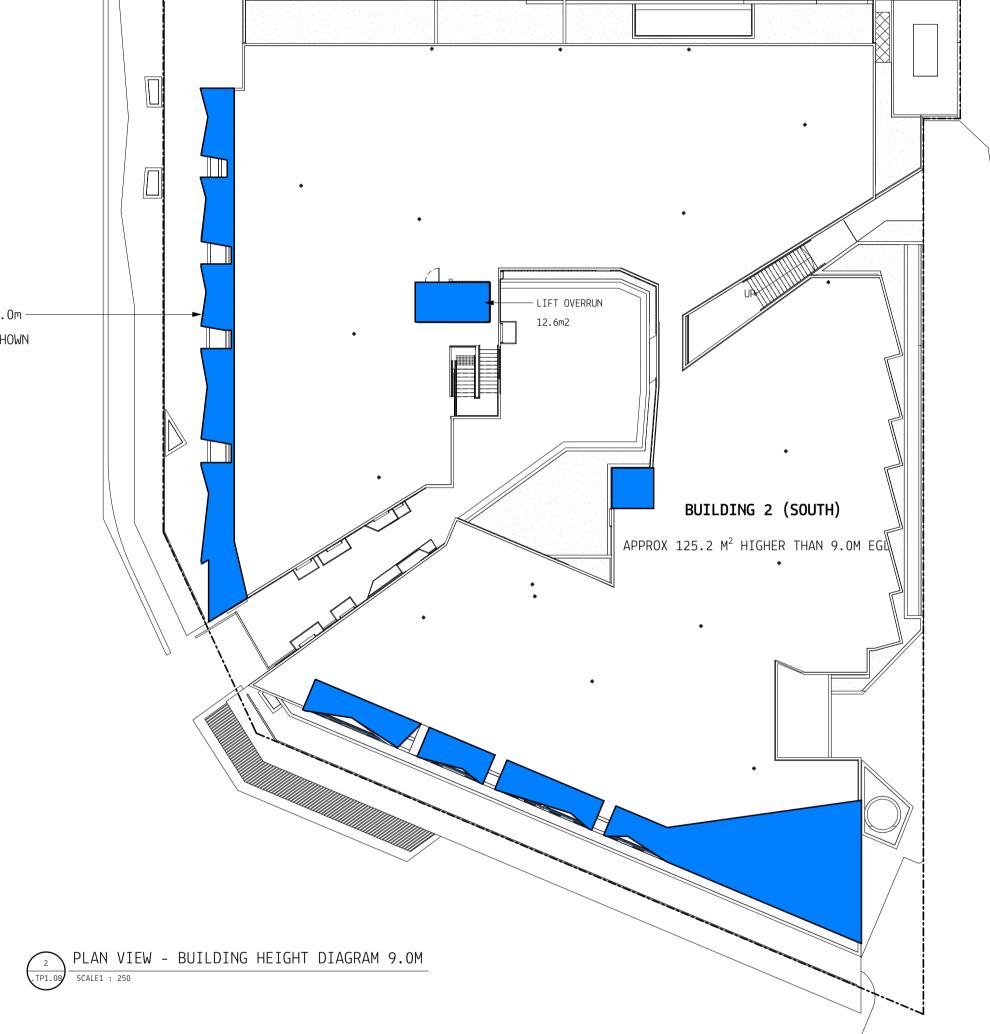

ERNAL FINISHES SCHEDULE LF/JF XX-X FURNITURE/JOINERY TAG - REFER JOINERY SCHEDULE GF.XXX-01 DOOR NUMBER - REFER DOOR SCHEDULE GF.X.XX-WD1 WINDOW NUMBER - REFER WINDOW SCHEDULE CODE MATERIAL/ELEMENT/FINISH TAG - REFER FINISHES SCHEDULES & RELEVANT SCHEDULE PA/X-A PAINT TAG - REFER PAINT SCHEDULE 
 REV
 DATE
 DESCRIPTION

 1
 08.10.2019
 DA ISSUE

 2
 08.09.2020
 REVISED DA ISSUE
 ARCHITECT MYERS ELLYETT architecture + interior design BRISBANE 21 Agars St, www.myersellyett.com.au Paddington, QLD 4064 mail@myersellyett.com.au AUSTRALIA t +61(0)7 3876 6040 ACN 607 789 444 PROJECT JONSON ST MIXED-USE DEVELOPMENT SHEET TITLE PODIUM SECTION 02 PROJECT NUMBER REVIEWED 200604 COORDINATED APPROVED

SCALE 100% @ A1 NORTH POINT As indicated PHASE DRAWING NUMBER REVISION TP1.18 2 NOT FOR CONSTRUCTION



BUILDING 1 (NORTH) APPROX 74.0 M2 HIGHER THAN 9.0M EGL

AREA BREACHING 9.0m-HEIGHT CONTROL SHOWN IN BLUE



|                                                                                                                      | NO                                                                                                                                            | RTH BI                              |                                                                               |                                                               |
|----------------------------------------------------------------------------------------------------------------------|---------------------------------------------------------------------------------------------------------------------------