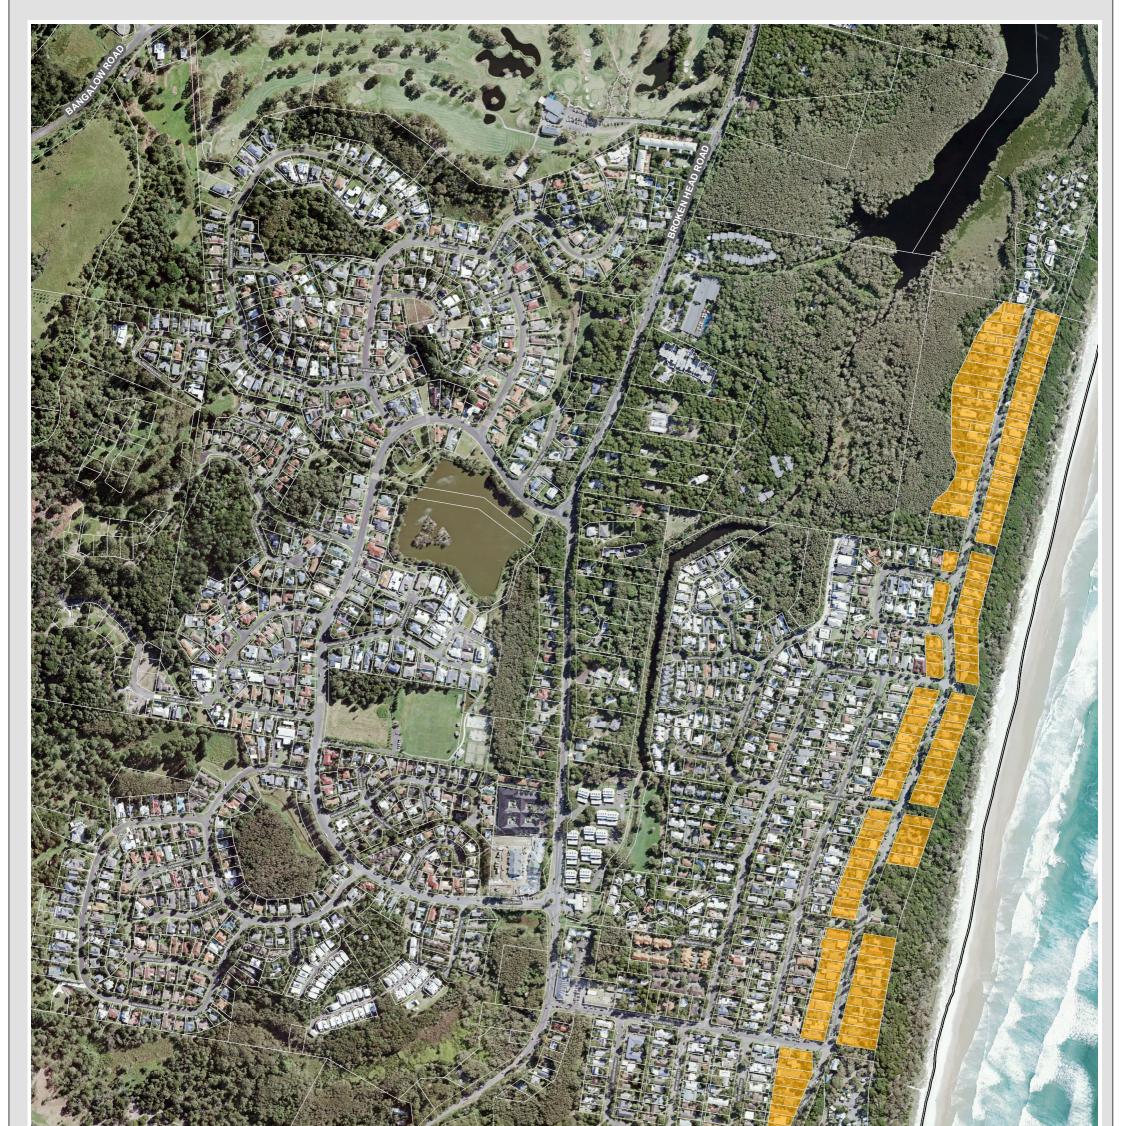

## Suffolk Park

Disclaimer : While all reasonable care has been taken to ensure the information contained on this map is up to date and accurate, no warranty is given that the information contained on this map is free from error or omission. Any reliance placed on such information shall be at the sole risk of the user. Please verify the accuracy of the information prior to using it. Note : The information shown on this map is a copyright of the Byron Shire Council and the NSW Department of Lands.

| 0 | 325               | 650 Metres  |     |
|---|-------------------|-------------|-----|
|   | 1:6,378 @ A3 size | Date: 9/11/ | 202 |