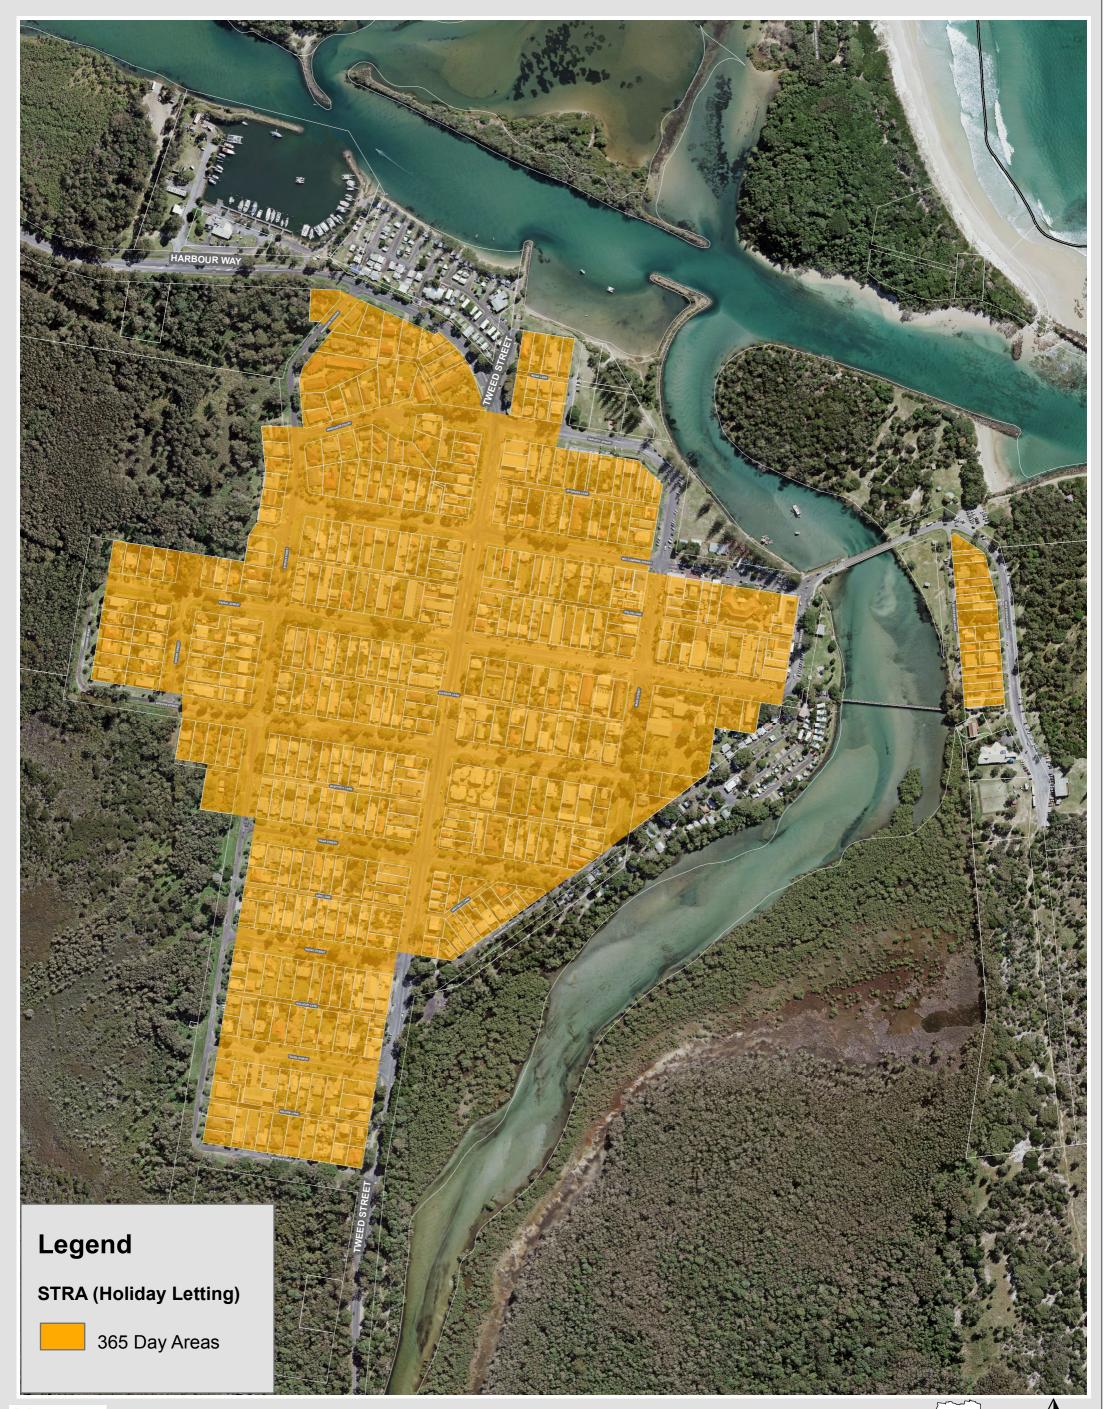

## **Brunswick Heads**

Disclaimer : While all reasonable care has been taken to ensure the information contained on this map is up to date and accurate, no warranty is given that the information contained on this map is free from error or omission. Any reliance placed on such information shall be at the sole risk of the user. Please verify the accuracy of the information prior to using it. Note : The information shown on this map is a copyright of the Byron Shire Council and the NSW Department of Lands.

| 0 | 237.5             | 475 Metres |                 |
|---|-------------------|------------|-----------------|
|   | 1:4,723 @ A3 size | Date: 9/11 | Date: 9/11/2020 |