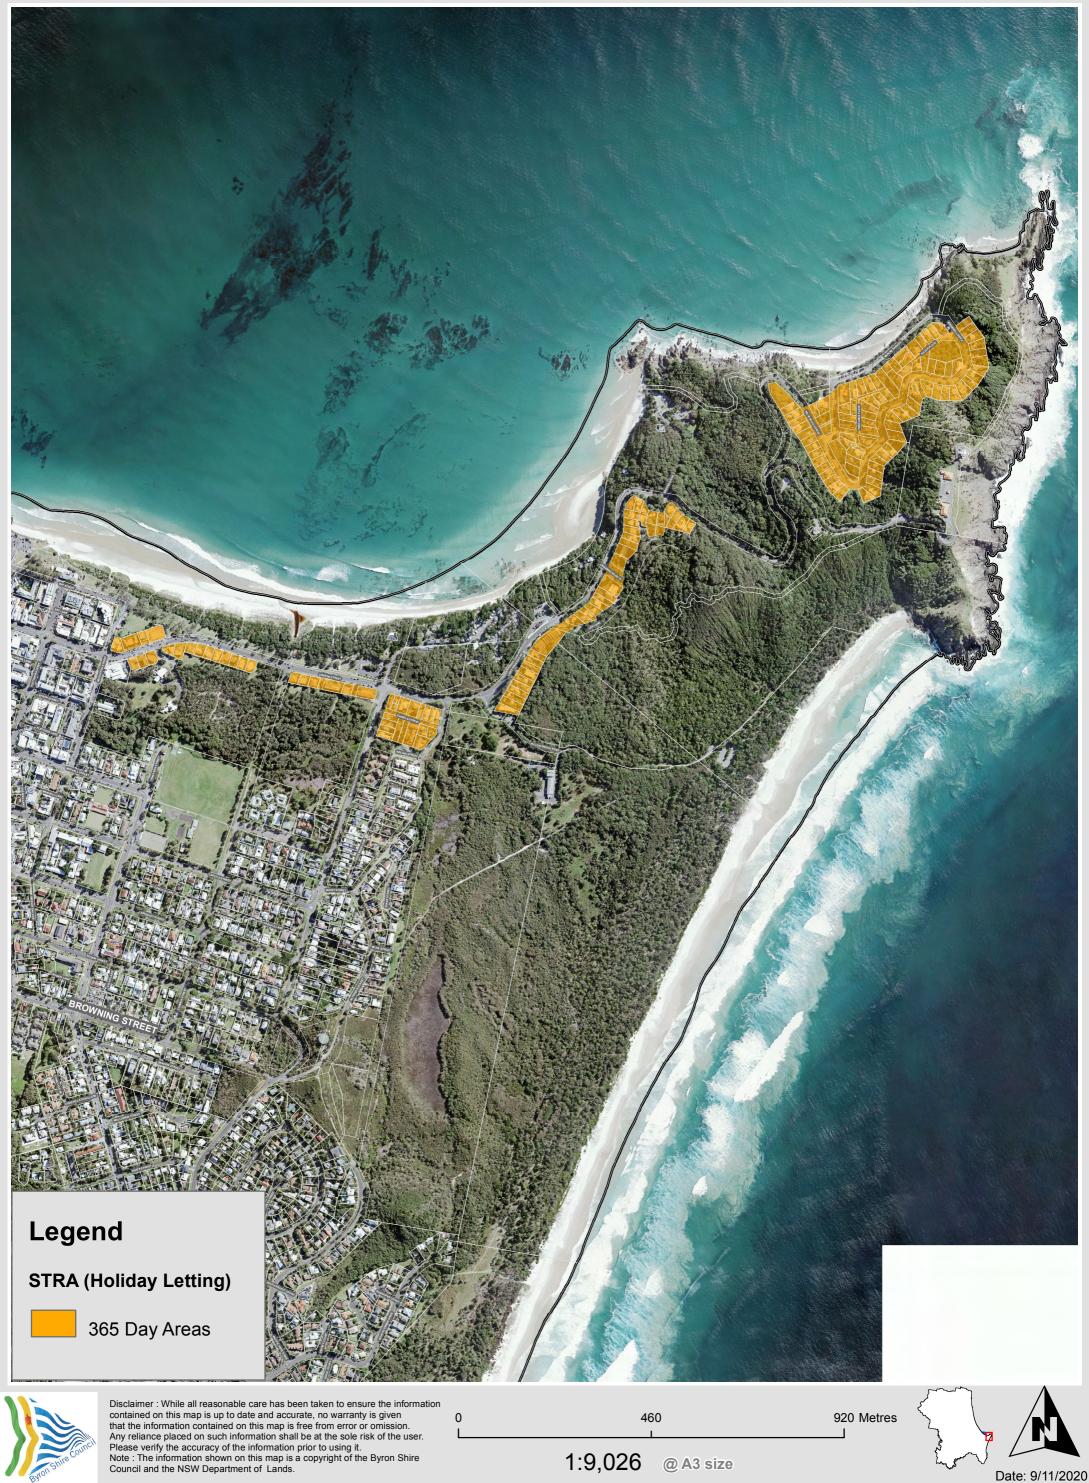

## Byron Bay (West)





Disclaimer : While all reasonable care has been taken to ensure the information contained on this map is up to date and accurate, no warranty is given that the information contained on this map is free from error or omission. Any reliance placed on such information shall be at the sole risk of the user. Please verify the accuracy of the information prior to using it. Note : The information shown on this map is a copyright of the Byron Shire Council and the NSW Department of Lands.

| 0 | 370               | 740 Metres      |   |
|---|-------------------|-----------------|---|
|   | 1:7,319 @ A3 size | Date: 9/11/2020 | 0 |

## Byron Bay (East)



## Suffolk Park







Disclaimer : While all reasonable care has been taken to ensure the information contained on this map is up to date and accurate, no warranty is given that the information contained on this map is free from error or omission. Any reliance placed on such information shall be at the sole risk of the user. Please verify the accuracy of the information prior to using it. Note : The information shown on this map is a copyright of the Byron Shire Council and the NSW Department of Lands.

| 0 | 325               | 650 Metres  |     |
|---|-------------------|-------------|-----|
|   | 1:6,378 @ A3 size | Date: 9/11/ | 202 |

## **Brunswick Heads**





Disclaimer : While all reasonable care has been taken to ensure the information contained on this map is up to date and a