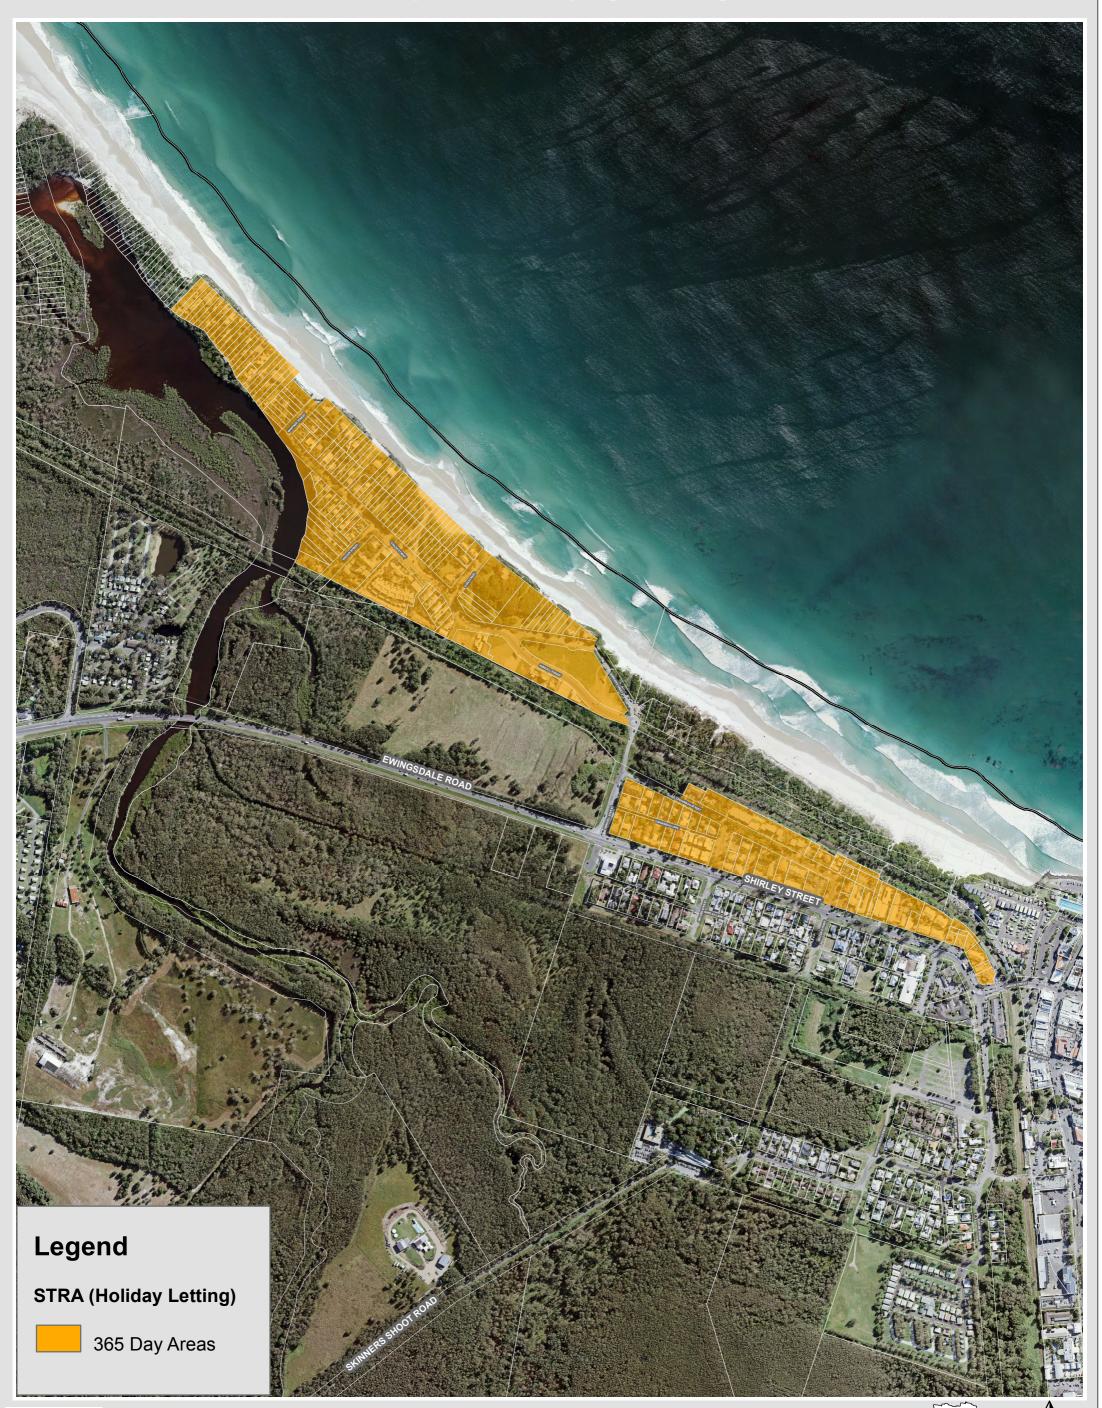

## Byron Bay (West)

Disclaimer : While all reasonable care has been taken to ensure the information contained on this map is up to date and accurate, no warranty is given that the information contained on this map is free from error or omission. Any reliance placed on such information shall be at the sole risk of the user. Please verify the accuracy of the information prior to using it. Note : The information shown on this map is a copyright of the Byron Shire Council and the NSW Department of Lands.

| 0 | 370               | 740 Metres      |   |
|---|-------------------|-----------------|---|
|   | 1:7,319 @ A3 size | Date: 9/11/2020 | 0 |