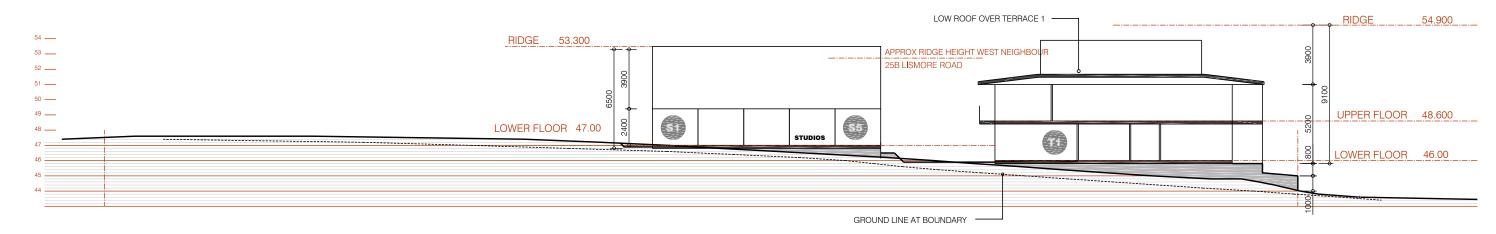

## SITE SECTION A

## SITE SECTION B

**ROOF PLAN - REVB** 

NOTE: REINFORCE
BATHROOM WALLS FOR
FUTURE INSTALLATION
OF GRAB RAILS.

ROBE

ROBE

BATH

HQ0190

HQ0101