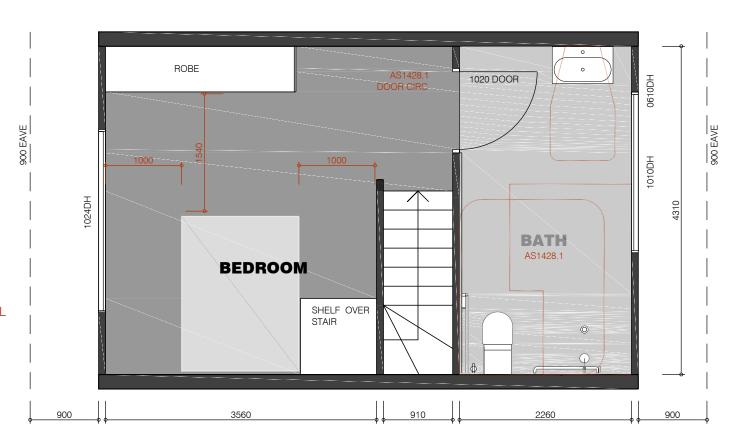

BEDROOM

DRESSING

3570

910

2250

PROVIDE CAPPER SEWER FOR AS1428.1 WC SUITE

UPPER FLOOR - R1 & R2

PRE-ADAPTED FLOOR PLAN

Ceiling Penetrations (downlights, exhaust fans, flues etc)

No adjustment has been made for losses to insulation arising from ceiling penetrations.

**BEDROOM MODIFICATIONS:** 

1. REMOVE PART OF ROBE AND BEDROOM ENTRY DOOR

## **BATHROOM MODIFICATIONS**

- 1. CHANGE DOOR
- 2. REMOVE FREESTANDING BATH
- 3. REMOVE SHOWER SCREEN IF REQD
- 4. REPLACE VANITY WITH COMPLIANT WALL HUNG MODEL
- 5. REPLACE WC WITH COMPLIANT PWD MODEL
- 6. ADD GRAB RAILS AS REQD