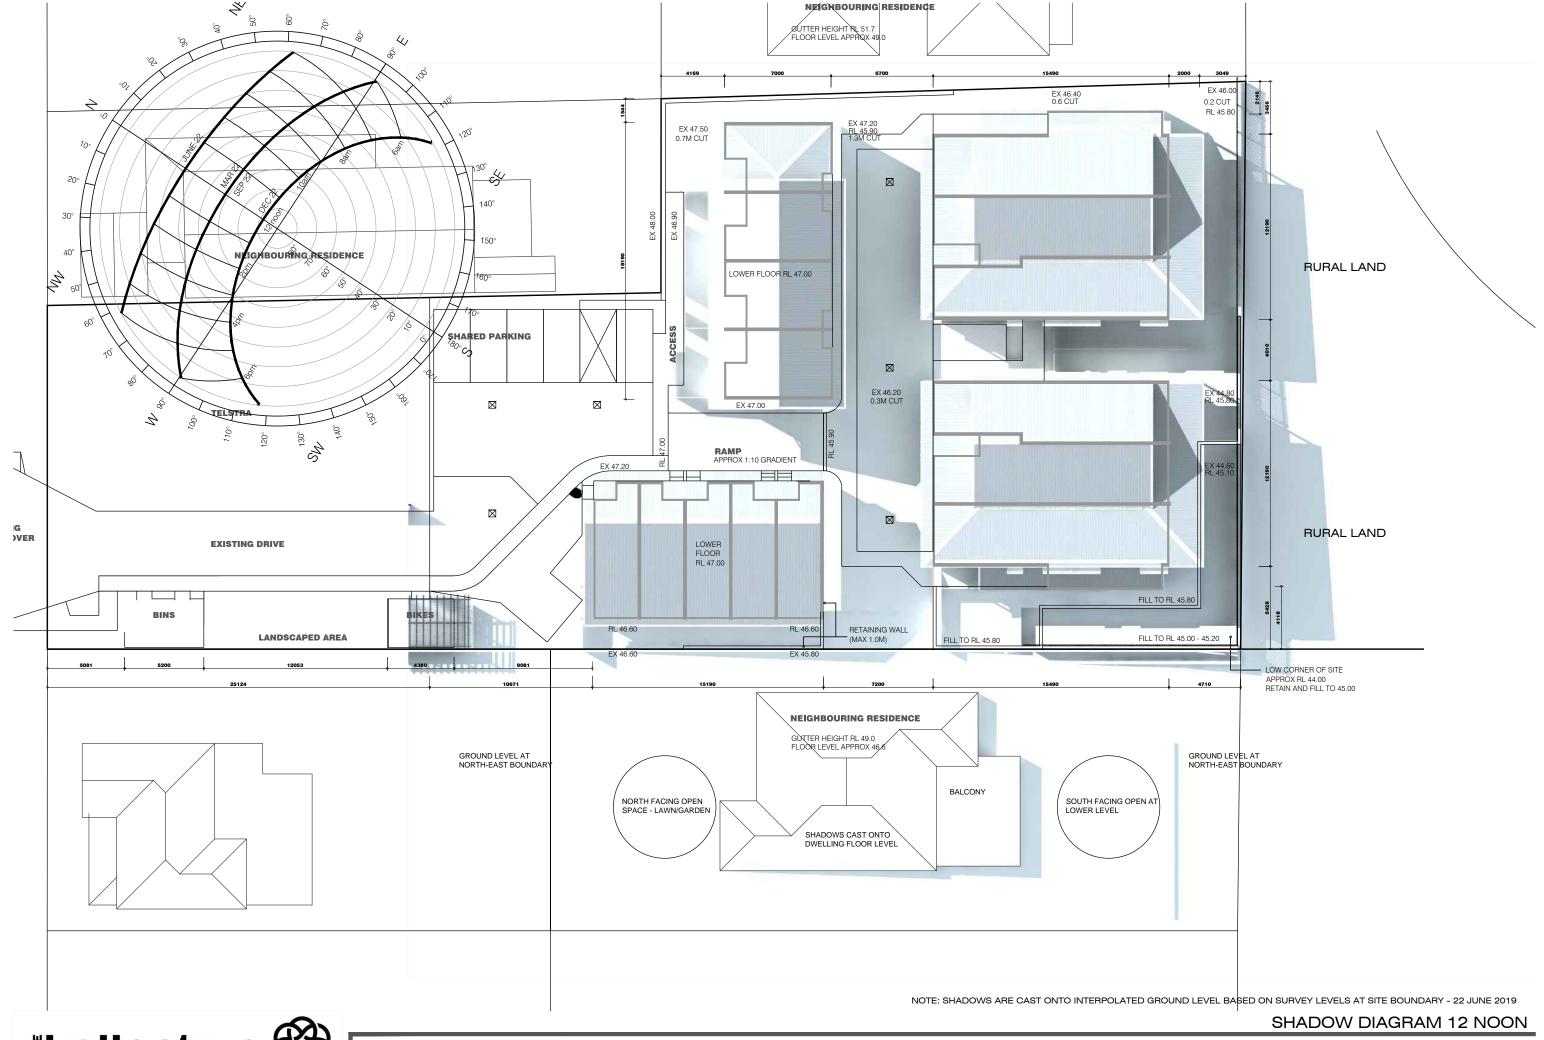

alue is lower and the SHGC is within the range specified

External Window Shading (eaves, verandahs, pergolas, awnings etc)
All shade elements modelled as drawn

Ceiling Penetrations (downlights, exhaust fans, flues etc)

No adjustment has been made for losses to insulation arising from ceiling penetrations.

**BEDROOM MODIFICATIONS:** 

1. REMOVE PART OF ROBE AND BEDROOM ENTRY DOOR

## **BATHROOM MODIFICATIONS**

- 1. CHANGE DOOR
- 2. REMOVE FREESTANDING BATH
- 3. REMOVE SHOWER SCREEN IF REQD
- 4. REPLACE VANITY WITH COMPLIANT WALL HUNG MODEL
- 5. REPLACE WC WITH COMPLIANT PWD MODEL
- 6. ADD GRAB RAILS AS REQD



## UPPER FLOOR - R1 & R2

POST-ADAPTED FLOOR PLAN



POST-ADAPTED FLOOR PLAN

DETAILED PLAN - ROW HOUSE - AS4299 ADAPTABLE





DETAILED PLAN - TERRACES LOWER <T1-T3>