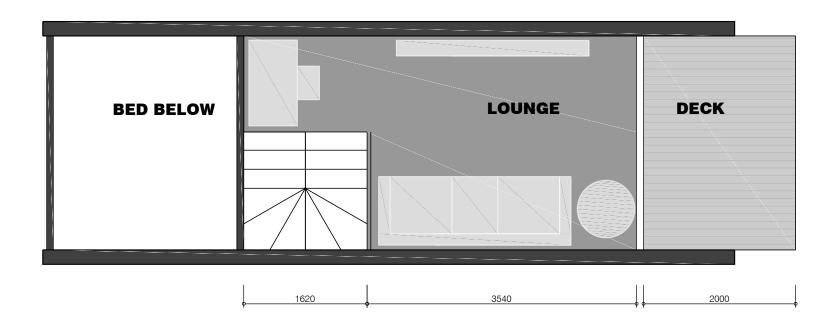

UPPER FLOOR - R3 & R4

| UNIT AREAS      | I  |
|-----------------|----|
| BEDROOMS        | 1  |
| LOWER FLOOR GFA | 25 |
| UPPER FLOOR GFA | 27 |
| TOTAL GFA       | 52 |
| TERRACE         | 3  |

NOTE: NO ADDITIONAL WINDOWS IN END UNITS TO AVOID OVERLOOKING