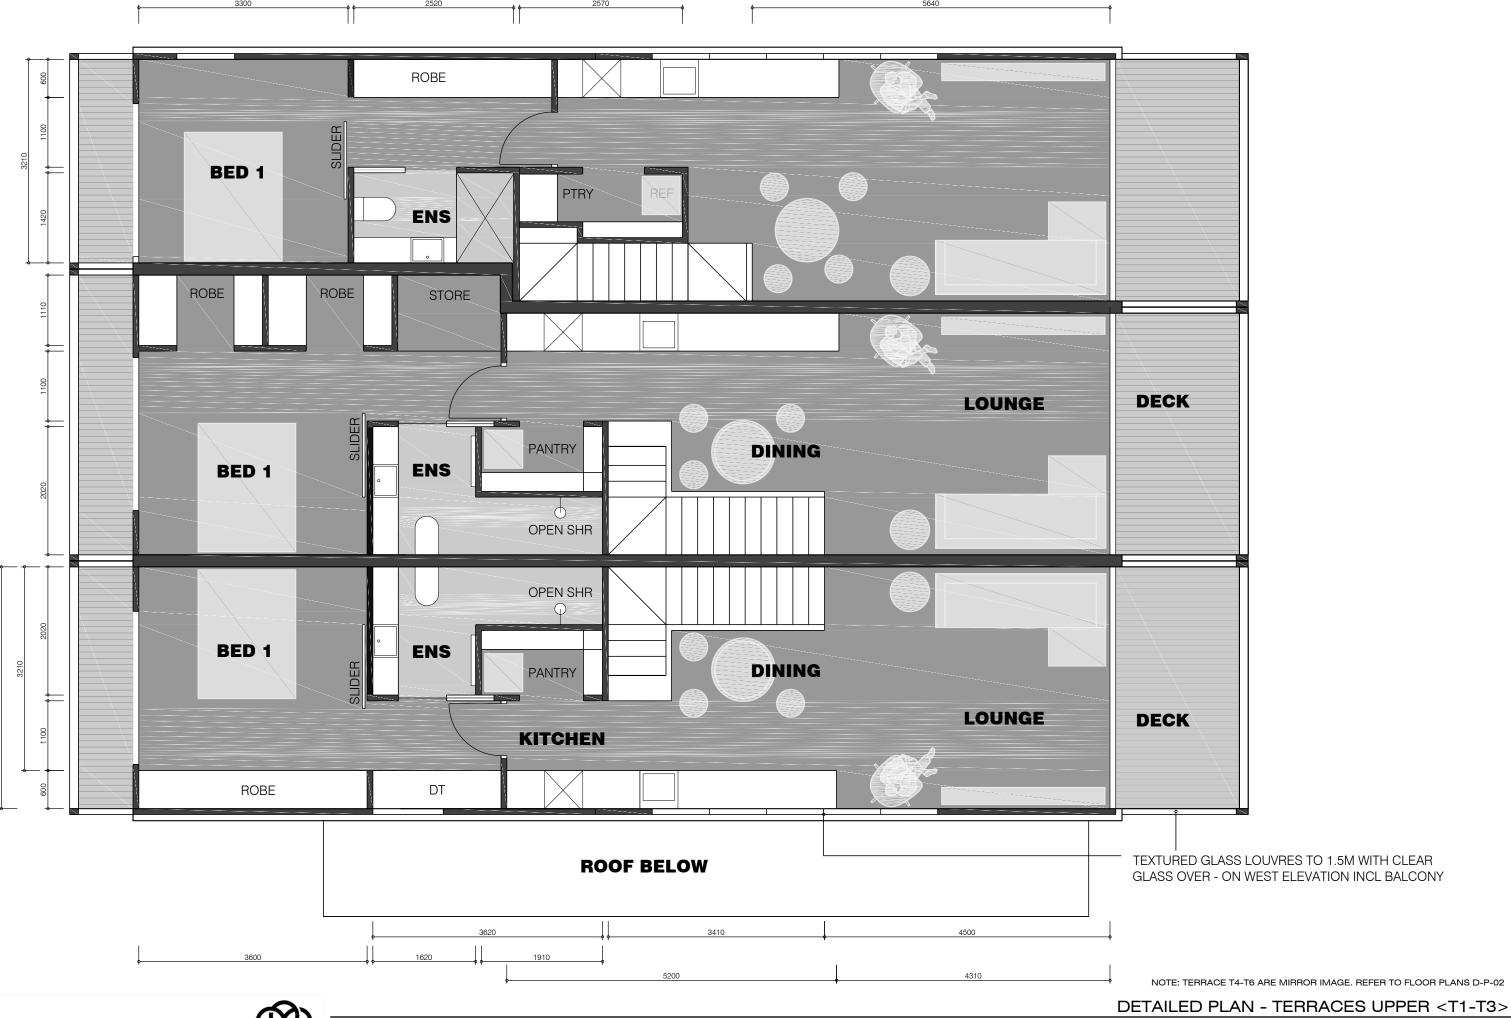

## UPPER FLOOR - R1 & R2

POST-ADAPTED FLOOR PLAN

POST-ADAPTED FLOOR PLAN

DETAILED PLAN - ROW HOUSE - AS4299 ADAPTABLE

DETAILED PLAN - TERRACES LOWER <T1-T3>