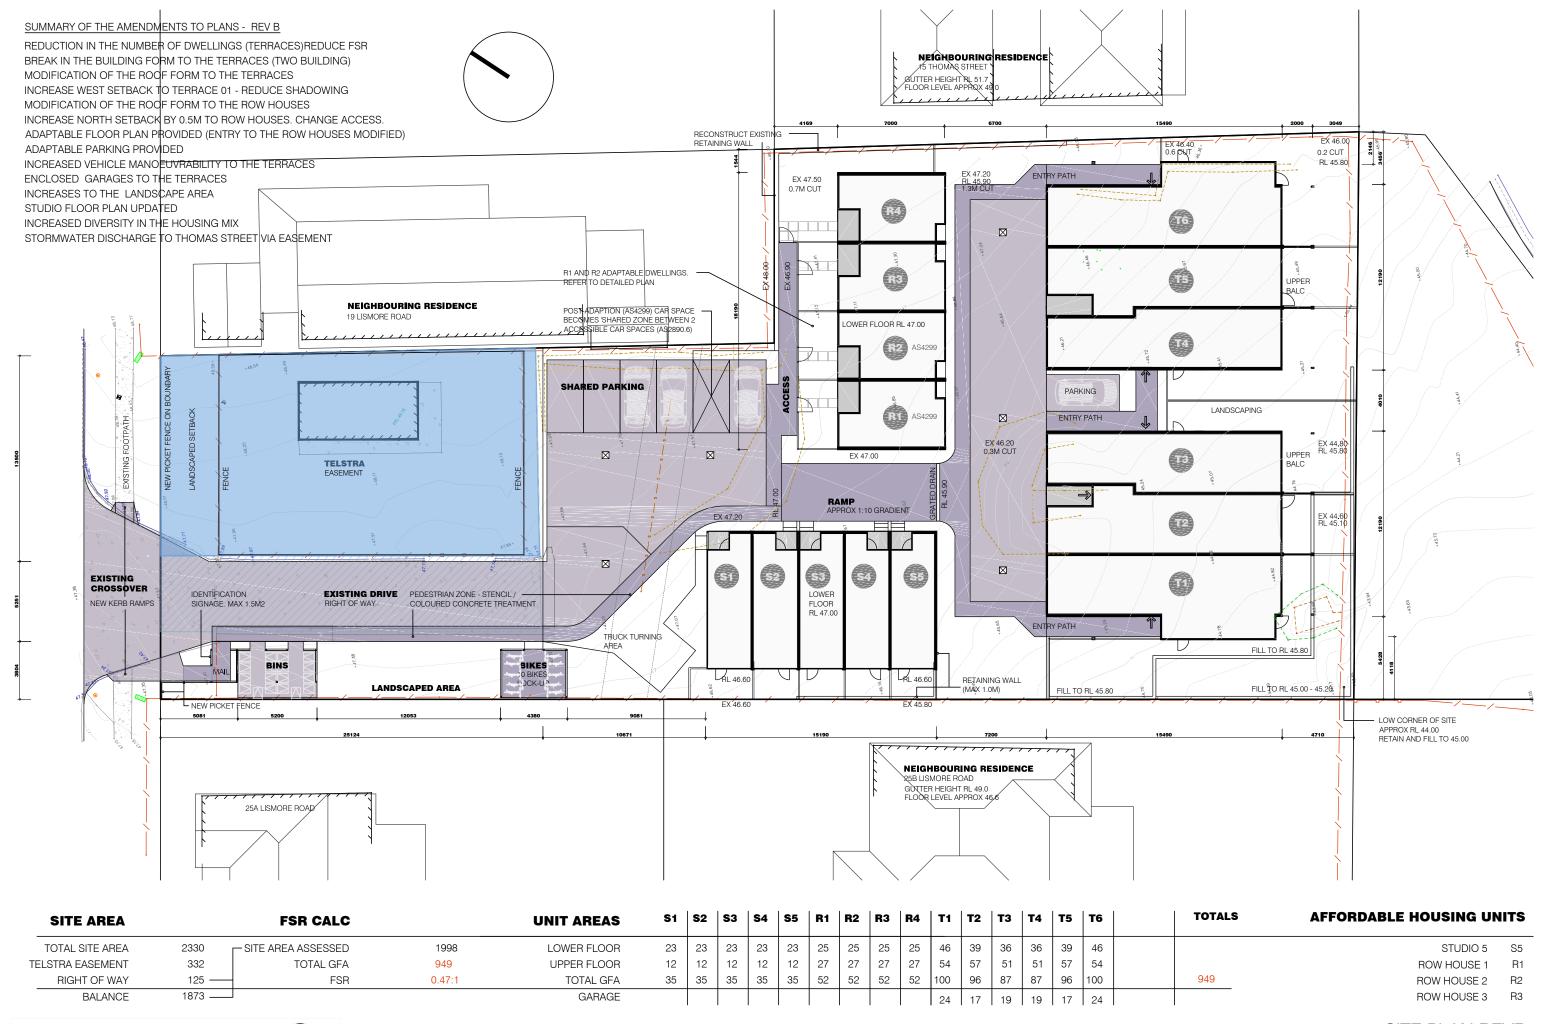

**NORTH ELEVATION - TERRACES** 

**ELEVATIONS 3** 

SITE PLAN REVB

REVISION B

**UPPER FLOOR PLAN** 

LOWER FLOOR - R1-R4 PRE-ADAPTED FLOOR PLAN (R1-R2)

**DETAILED PLAN - TYPICAL ROW HOUSE** 

| This is a sur                                                                                |                    |                                     | X Commitme                  |                                       |               |               |               | e.    |
|----------------------------------------------------------------------------------------------|--------------------|-------------------------------------|-----------------------------|---------------------------------------|---------------|---------------|---------------|-------|
| 7.00                                                                                         |                    |                                     | tions refer to              |                                       | ,             | a o tame      | •             |       |
| WATER CO                                                                                     | MITME              | NTS                                 |                             |                                       |               |               |               |       |
| Fixtures                                                                                     |                    |                                     |                             |                                       |               |               |               |       |
| 3 Star Showe                                                                                 | r Heads            |                                     | Yes (>                      | 4.5 but <=                            | 6L/min)       |               |               |       |
| 3 Star Kitchen / Basin Taps                                                                  |                    |                                     | Yes                         |                                       | 3 Star Toilet |               | Yes           |       |
| Alternative W                                                                                | /ater              |                                     |                             |                                       |               |               |               |       |
| Minimum Tan                                                                                  | k Size (L)         |                                     | 3000 C                      | ollected t                            | from Roof     | Area          | (m2)          | 20    |
| Tank Connec                                                                                  | ted To:            |                                     |                             |                                       |               |               |               |       |
| All Toilets                                                                                  |                    | No                                  |                             | Laundry                               | W/M Cold      | Тар           | No            |       |
| One Outdoor                                                                                  | <u> </u>           | Yes                                 |                             |                                       |               |               |               |       |
| THERMAL CO                                                                                   | OMFORT             | COMN                                | NITMENTS                    | - Refer t                             | o TPA Spe     | ecific        | ation or      | plans |
| ENERGY CO                                                                                    | MMITMEN            | ITS                                 |                             |                                       |               |               |               |       |
| Hot Water                                                                                    | Solar (El          | ectric E                            | Boost) 21 to                | 25 STCs                               |               |               |               |       |
| Cooling                                                                                      | Living             |                                     | None                        |                                       |               |               | N/A           |       |
| System                                                                                       | Bedroo             | ms                                  | 1 Phase A/C                 |                                       |               |               | 3 Star        |       |
| Heating                                                                                      | Living             |                                     | None                        |                                       |               | N/A           |               |       |
| System                                                                                       | Bedroo             | ms                                  | 1 Phase A/C                 |                                       |               |               | 3 Star        |       |
|                                                                                              | 1 x Bath           | room                                | Fan ducted to exterior      |                                       |               |               | Manual on/off |       |
| Ventilation                                                                                  | Kitchen            |                                     | Fan ducted to exterior      |                                       |               |               | Manual on/off |       |
|                                                                                              | Laundry            | /                                   | Fan ducted to exterior      |                                       |               | Manual on/off |               |       |
| Natural                                                                                      |                    | Window/Skylight in Kitchen As Drawn |                             |                                       |               |               |               |       |
| Lighting                                                                                     |                    |                                     | ylight in Bathrooms/Toilets |                                       |               | As Drawn      |               |       |
| Artificial                                                                                   | Number             | of bed                              | drooms                      |                                       | All           | Ded           | icated        | Yes   |
| Lighting                                                                                     |                    | of Livi                             | ng/Dining                   | rooms                                 | All           |               | icated        | Yes   |
|                                                                                              | Kitchen            |                                     |                             |                                       | Yes           |               | icated        | Yes   |
| (rooms to be                                                                                 |                    | All Bathrms/Toilets Ye              |                             |                                       | Yes           |               | icated        | Yes   |
| (rooms to be primarily lit by                                                                | <b>Laundry</b> Yes |                                     |                             |                                       |               |               | icated        | Yes   |
| (rooms to be<br>primarily lit by<br>fluorescent or                                           |                    | All Hallways Yes                    |                             |                                       | Yes           | Ded           | icated        | Yes   |
| (rooms to be<br>primarily lit by<br>fluorescent or<br>LED lights)                            |                    |                                     |                             |                                       |               |               |               |       |
| (rooms to be primarily lit by fluorescent or LED lights)                                     | MITMENT            | S                                   |                             | · · · · · · · · · · · · · · · · · · · |               |               |               | Yes   |
| (rooms to be primarily lit by fluorescent or LED lights)  OTHER COM Outdoor cloth            | MITMENT            | Ì                                   |                             |                                       |               |               |               |       |
| (rooms to be primarily lit by fluorescent or LED lights)  OTHER COM Outdoor cloth Stove/Oven | MITMENT<br>es line | E                                   | Electric cool               | ktop & elec                           |               |               |               |       |
| (rooms to be primarily lit by fluorescent or LED lights)  OTHER COM Outdoor cloth            | MITMENT<br>es line | E                                   |                             | ktop & elec                           |               |               | Reference     |       |