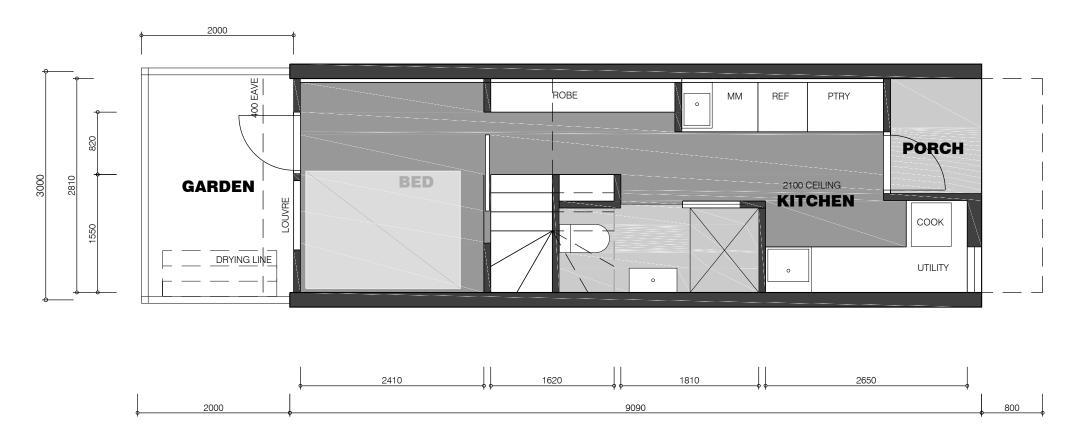

## UPPER FLOOR - R1 & R2

POST-ADAPTED FLOOR PLAN

POST-ADAPTED FLOOR PLAN

DETAILED PLAN - ROW HOUSE - AS4299 ADAPTABLE

DETAILED PLAN - TERRACES LOWER <T1-T3>