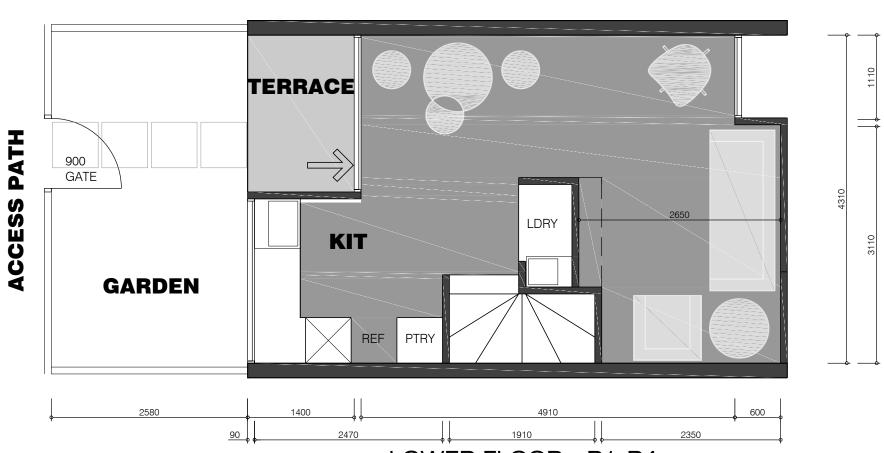

LOWER FLOOR - R1-R4 PRE-ADAPTED FLOOR PLAN (R1-R2)

**DETAILED PLAN - TYPICAL ROW HOUSE** 

| This is a sur                                                                                |                    |                                     | X Commitme                  |                                       |               |               |               | e.    |
|----------------------------------------------------------------------------------------------|--------------------|-------------------------------------|-----------------------------|---------------------------------------|---------------|---------------|---------------|-------|
| 7.00                                                                                         |                    |                                     | tions refer to              |                                       | ,             | a o tame      | •             |       |
| WATER CO                                                                                     | MITME              | NTS                                 |                             |                                       |               |               |               |       |
| Fixtures                                                                                     |                    |                                     |                             |                                       |               |               |               |       |
| 3 Star Showe                                                                                 | r Heads            |                                     | Yes (>                      | 4.5 but <=                            | 6L/min)       |               |               |       |
| 3 Star Kitchen / Basin Taps                                                                  |                    |                                     | Yes                         |                                       | 3 Star Toilet |               | Yes           |       |
| Alternative W                                                                                | /ater              |                                     |                             |                                       |               |               |               |       |
| Minimum Tan                                                                                  | k Size (L)         |                                     | 3000 C                      | ollected t                            | from Roof     | Area          | (m2)          | 20    |
| Tank Connec                                                                                  | ted To:            |                                     |                             |                                       |               |               |               |       |
| All Toilets                                                                                  |                    | No                                  |                             | Laundry                               | W/M Cold      | Тар           | No            |       |
| One Outdoor                                                                                  | <u> </u>           | Yes                                 |                             |                                       |               |               |               |       |
| THERMAL CO                                                                                   | OMFORT             | COMN                                | NITMENTS                    | - Refer t                             | o TPA Spe     | ecific        | ation or      | plans |
| ENERGY CO                                                                                    | MMITMEN            | ITS                                 |                             |                                       |               |               |               |       |
| Hot Water                                                                                    | Solar (El          | ectric E                            | Boost) 21 to                | 25 STCs                               |               |               |               |       |
| Cooling                                                                                      | Living             |                                     | None                        |                                       |               |               | N/A           |       |
| System                                                                                       | Bedroo             | ms                                  | 1 Phase A/C                 |                                       |               |               | 3 Star        |       |
| Heating                                                                                      | Living             |                                     | None                        |                                       |               | N/A           |               |       |
| System                                                                                       | Bedroo             | ms                                  | 1 Phase A/C                 |                                       |               |               | 3 Star        |       |
|                                                                                              | 1 x Bath           | room                                | Fan ducted to exterior      |                                       |               |               | Manual on/off |       |
| Ventilation                                                                                  | Kitchen            |                                     | Fan ducted to exterior      |                                       |               |               | Manual on/off |       |
|                                                                                              | Laundry            | /                                   | Fan ducted to exterior      |                                       |               | Manual on/off |               |       |
| Natural                                                                                      |                    | Window/Skylight in Kitchen As Drawn |                             |                                       |               |               |               |       |
| Lighting                                                                                     |                    |                                     | ylight in Bathrooms/Toilets |                                       |               | As Drawn      |               |       |
| Artificial                                                                                   | Number             | of bed                              | drooms                      |                                       | All           | Ded           | icated        | Yes   |
| Lighting                                                                                     |                    | of Livi                             | ng/Dining                   | rooms                                 | All           |               | icated        | Yes   |
|                                                                                              | Kitchen            |                                     |                             |                                       | Yes           |               | icated        | Yes   |
| (rooms to be                                                                                 |                    | All Bathrms/Toilets Ye              |                             |                                       | Yes           |               | icated        | Yes   |
| (rooms to be primarily lit by                                                                | <b>Laundry</b> Yes |                                     |                             |                                       |               |               | icated        | Yes   |
| (rooms to be<br>primarily lit by<br>fluorescent or                                           |                    | All Hallways Yes                    |                             |                                       | Yes           | Ded           | icated        | Yes   |
| (rooms to be<br>primarily lit by<br>fluorescent or<br>LED lights)                            |                    |                                     |                             |                                       |               |               |               |       |
| (rooms to be primarily lit by fluorescent or LED lights)                                     | MITMENT            | S                                   |                             | · · · · · · · · · · · · · · · · · · · |               |               |               | Yes   |
| (rooms to be primarily lit by fluorescent or LED lights)  OTHER COM Outdoor cloth            | MITMENT            | Ì                                   |                             |                                       |               |               |               |       |
| (rooms to be primarily lit by fluorescent or LED lights)  OTHER COM Outdoor cloth Stove/Oven | MITMENT<br>es line | E                                   | Electric cool               | ktop & elec                           |               |               |               |       |
| (rooms to be primarily lit by fluorescent or LED lights)  OTHER COM Outdoor cloth            | MITMENT<br>es line | E                                   |                             | ktop & elec                           |               |               | Reference     |       |