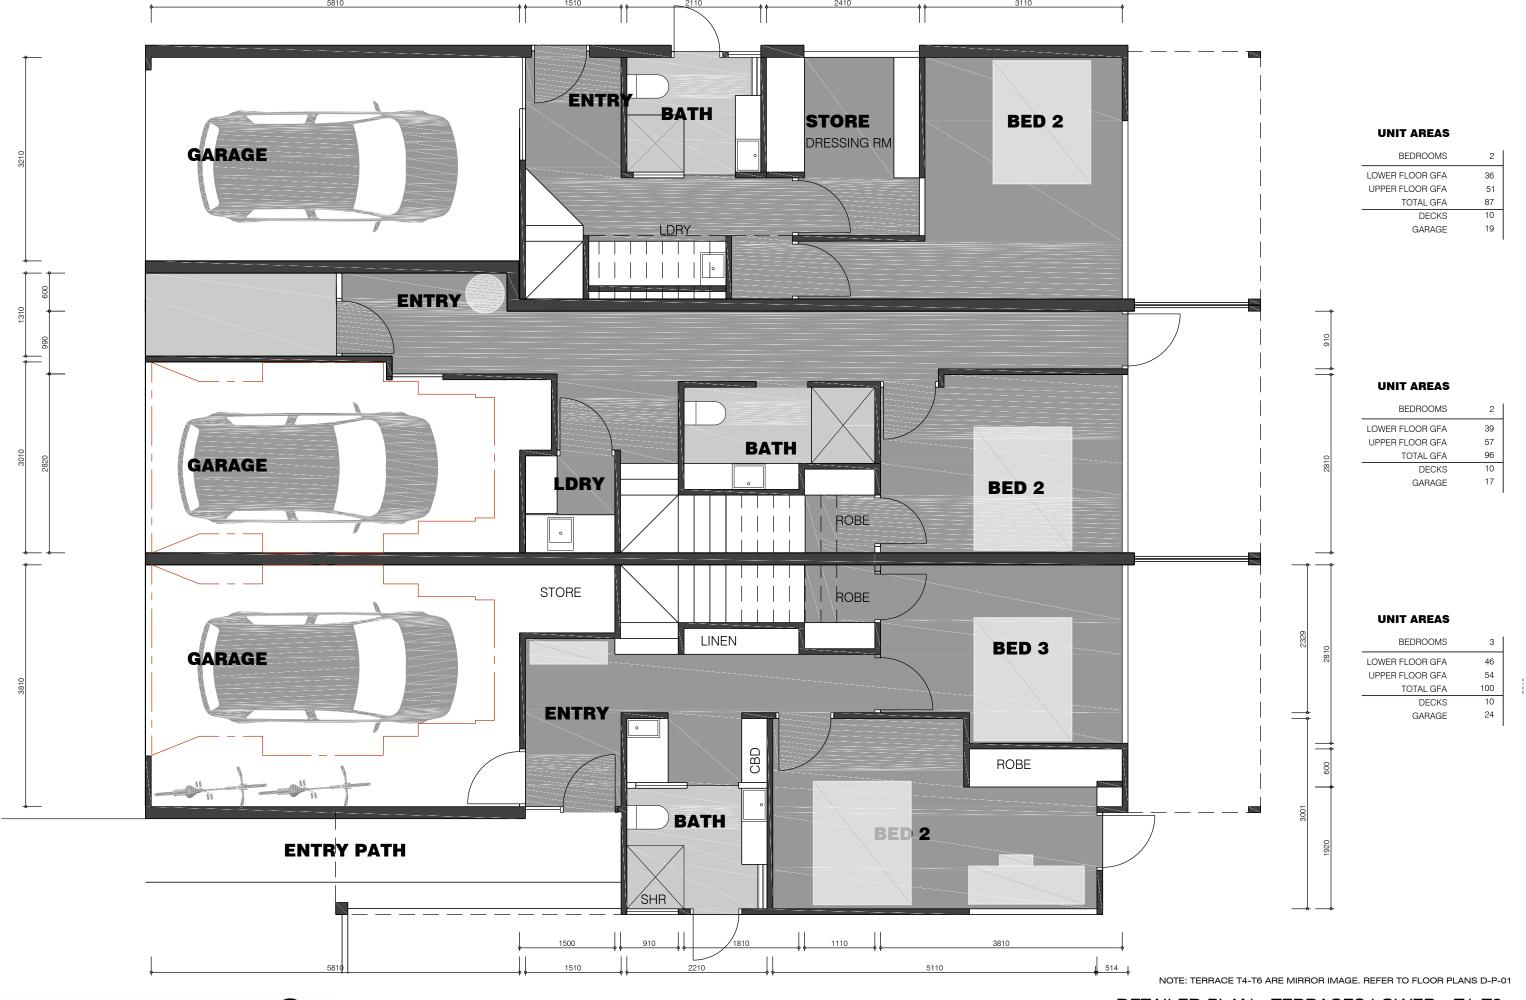

UPPER FLOOR - R3 & R4

| UNIT AREAS      | I  |
|-----------------|----|
| BEDROOMS        | 1  |
| LOWER FLOOR GFA | 25 |
| UPPER FLOOR GFA | 27 |
| TOTAL GFA       | 52 |
| TERRACE         | 3  |

NOTE: NO ADDITIONAL WINDOWS IN END UNITS TO AVOID OVERLOOKING

## UPPER FLOOR - R1 & R2

POST-ADAPTED FLOOR PLAN

POST-ADAPTED FLOOR PLAN

DETAILED PLAN - ROW HOUSE - AS4299 ADAPTABLE

DETAILED PLAN - TERRACES LOWER <T1-T3>