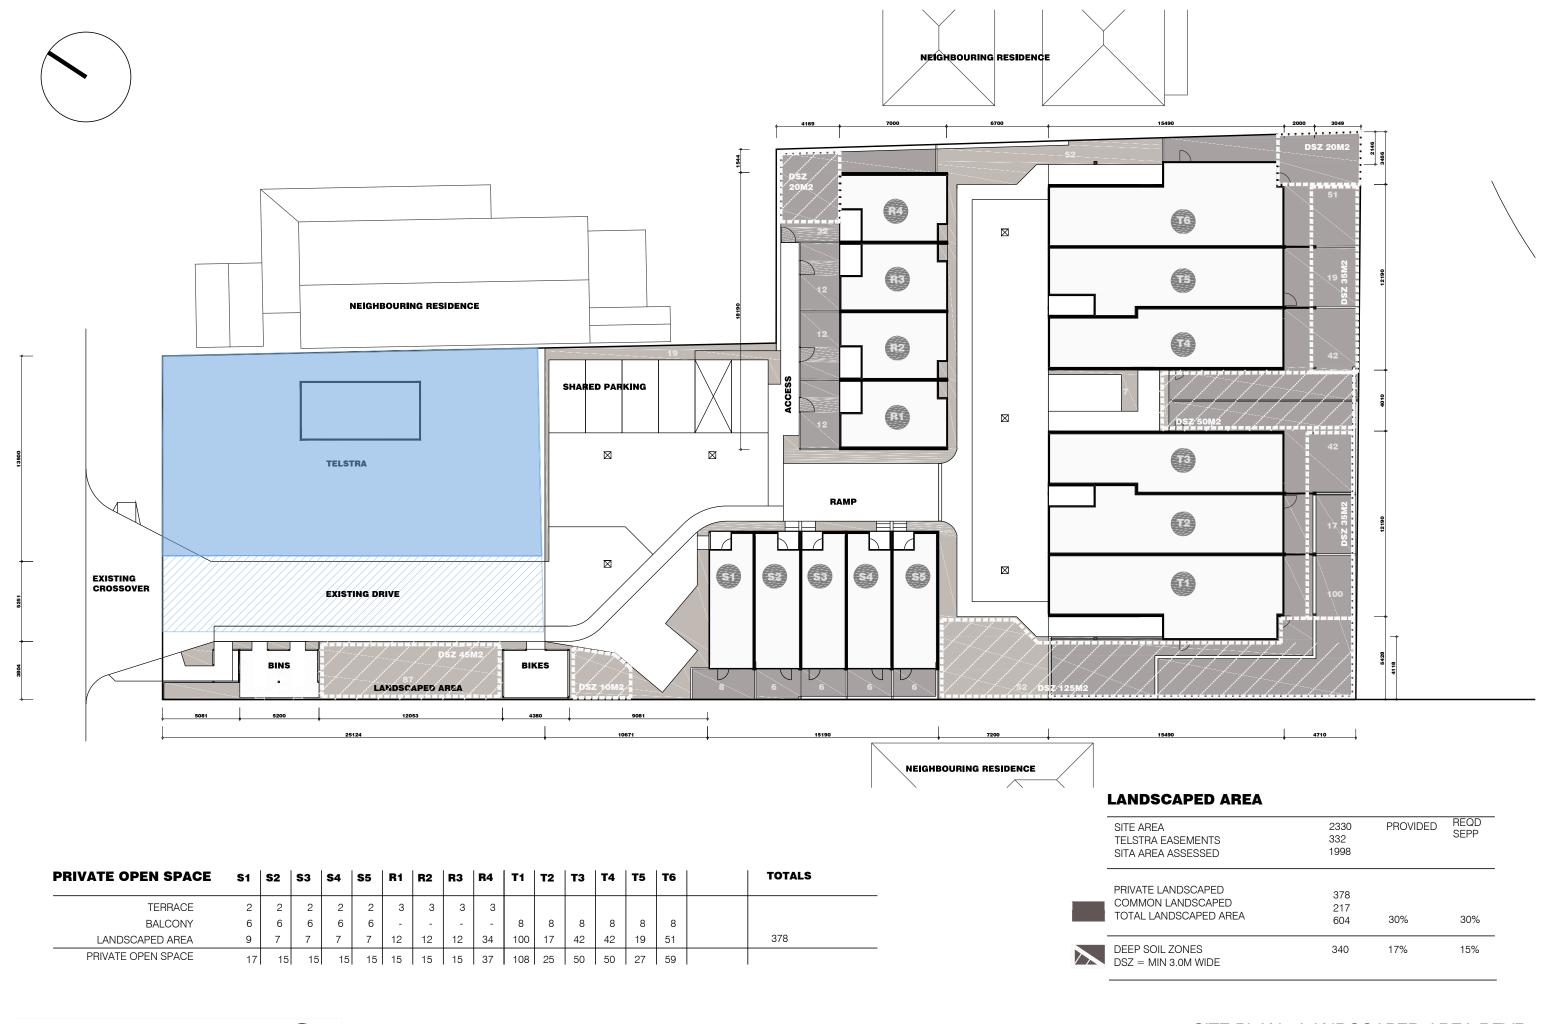

LOWER FLOOR - R1-R4 PRE-ADAPTED FLOOR PLAN (R1-R2)

**DETAILED PLAN - TYPICAL ROW HOUSE** 

| This is a sur                                                                                |                    |                                     | X Commitme                  |                                       |               |               |               | e.    |
|----------------------------------------------------------------------------------------------|--------------------|-------------------------------------|-----------------------------|---------------------------------------|---------------|---------------|---------------|-------|
| 7.00                                                                                         |                    |                                     | tions refer to              |                                       | ,             | a o tame      | •             |       |
| WATER CO                                                                                     | MITME              | NTS                                 |                             |                                       |               |               |               |       |
| Fixtures                                                                                     |                    |                                     |                             |                                       |               |               |               |       |
| 3 Star Showe                                                                                 | r Heads            |                                     | Yes (>                      | 4.5 but <=                            | 6L/min)       |               |               |       |
| 3 Star Kitchen / Basin Taps                                                                  |                    |                                     | Yes                         |                                       | 3 Star Toilet |               | Yes           |       |
| Alternative W                                                                                | /ater              |                                     |                             |                                       |               |               |               |       |
| Minimum Tan                                                                                  | k Size (L)         |                                     | 3000 C                      | ollected t                            | from Roof     | Area          | (m2)          | 20    |
| Tank Connec                                                                                  | ted To:            |                                     |                             |                                       |               |               |               |       |
| All Toilets                                                                                  |                    | No                                  |                             | Laundry                               | W/M Cold      | Тар           | No            |       |
| One Outdoor                                                                                  | <u> </u>           | Yes                                 |                             |                                       |               |               |               |       |
| THERMAL CO                                                                                   | OMFORT             | COMN                                | NITMENTS                    | - Refer t                             | o TPA Spe     | ecific        | ation or      | plans |
| ENERGY CO                                                                                    | MMITMEN            | ITS                                 |                             |                                       |               |               |               |       |
| Hot Water                                                                                    | Solar (El          | ectric E                            | Boost) 21 to                | 25 STCs                               |               |               |               |       |
| Cooling                                                                                      | Living             |                                     | None                        |                                       |               |               | N/A           |       |
| System                                                                                       | Bedroo             | ms                                  | 1 Phase A/C                 |                                       |               |               | 3 Star        |       |
| Heating                                                                                      | Living             |                                     | None                        |                                       |               | N/A           |               |       |
| System                                                                                       | Bedroo             | ms                                  | 1 Phase A/C                 |                                       |               |               | 3 Star        |       |
|                                                                                              | 1 x Bath           | room                                | Fan ducted to exterior      |                                       |               |               | Manual on/off |       |
| Ventilation                                                                                  | Kitchen            |                                     | Fan ducted to exterior      |                                       |               |               | Manual on/off |       |
|                                                                                              | Laundry            | /                                   | Fan ducted to exterior      |                                       |               | Manual on/off |               |       |
| Natural                                                                                      |                    | Window/Skylight in Kitchen As Drawn |                             |                                       |               |               |               |       |
| Lighting                                                                                     |                    |                                     | ylight in Bathrooms/Toilets |                                       |               | As Drawn      |               |       |
| Artificial                                                                                   | Number             | of bed                              | drooms                      |                                       | All           | Ded           | icated        | Yes   |
| Lighting                                                                                     |                    | of Livi                             | ng/Dining                   | rooms                                 | All           |               | icated        | Yes   |
|                                                                                              | Kitchen            |                                     |                             |                                       | Yes           |               | icated        | Yes   |
| (rooms to be                                                                                 |                    | All Bathrms/Toilets Ye              |                             |                                       | Yes           |               | icated        | Yes   |
| (rooms to be primarily lit by                                                                | <b>Laundry</b> Yes |                                     |                             |                                       |               |               | icated        | Yes   |
| (rooms to be<br>primarily lit by<br>fluorescent or                                           |                    | All Hallways Yes                    |                             |                                       | Yes           | Ded           | icated        | Yes   |
| (rooms to be<br>primarily lit by<br>fluorescent or<br>LED lights)                            |                    |                                     |                             |                                       |               |               |               |       |
| (rooms to be primarily lit by fluorescent or LED lights)                                     | MITMENT            | S                                   |                             | · · · · · · · · · · · · · · · · · · · |               |               |               | Yes   |
| (rooms to be primarily lit by fluorescent or LED lights)  OTHER COM Outdoor cloth            | MITMENT            | Ì                                   |                             |                                       |               |               |               |       |
| (rooms to be primarily lit by fluorescent or LED lights)  OTHER COM Outdoor cloth Stove/Oven | MITMENT<br>es line | E                                   | Electric cool               | ktop & elec                           |               |               |               |       |
| (rooms to be primarily lit by fluorescent or LED lights)  OTHER COM Outdoor cloth            | MITMENT<br>es line | E                                   |                             | ktop & elec                           |               |               | Reference     |       |