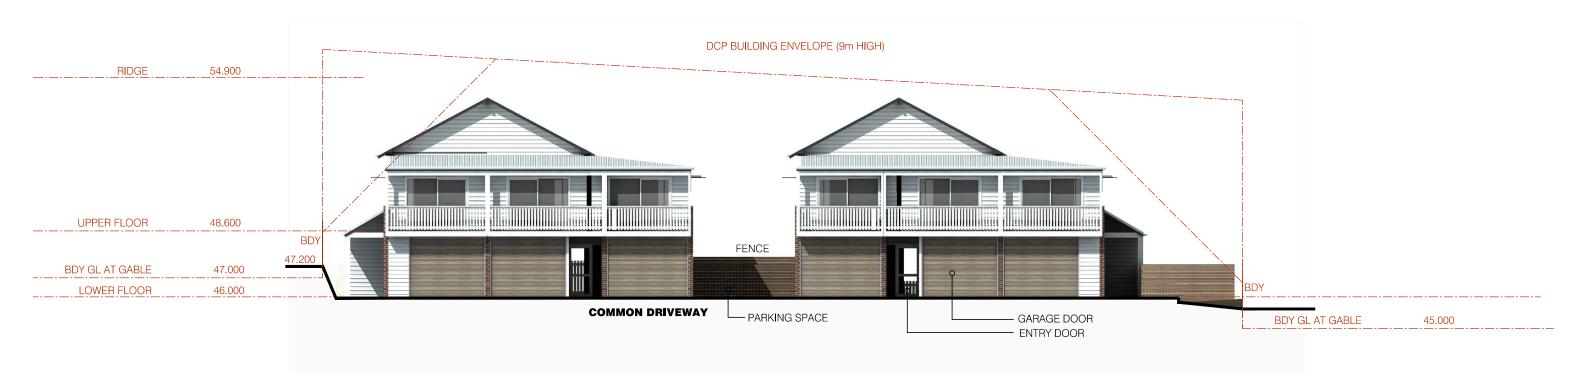

## SITE SECTION A

## SITE SECTION B

**ROOF PLAN - REVB** 

NOTE: REINFORCE
BATHROOM WALLS FOR
FUTURE INSTALLATION
OF GRAB RAILS.

ROBE

ROBE

BATH

HQ0190

HQ0101