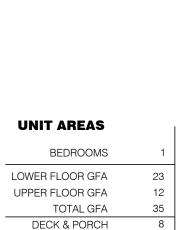

UPPER FLOOR - R3 & R4

| UNIT AREAS      | I  |
|-----------------|----|
| BEDROOMS        | 1  |
| LOWER FLOOR GFA | 25 |
| UPPER FLOOR GFA | 27 |
| TOTAL GFA       | 52 |
| TERRACE         | 3  |

NOTE: NO ADDITIONAL WINDOWS IN END UNITS TO AVOID OVERLOOKING