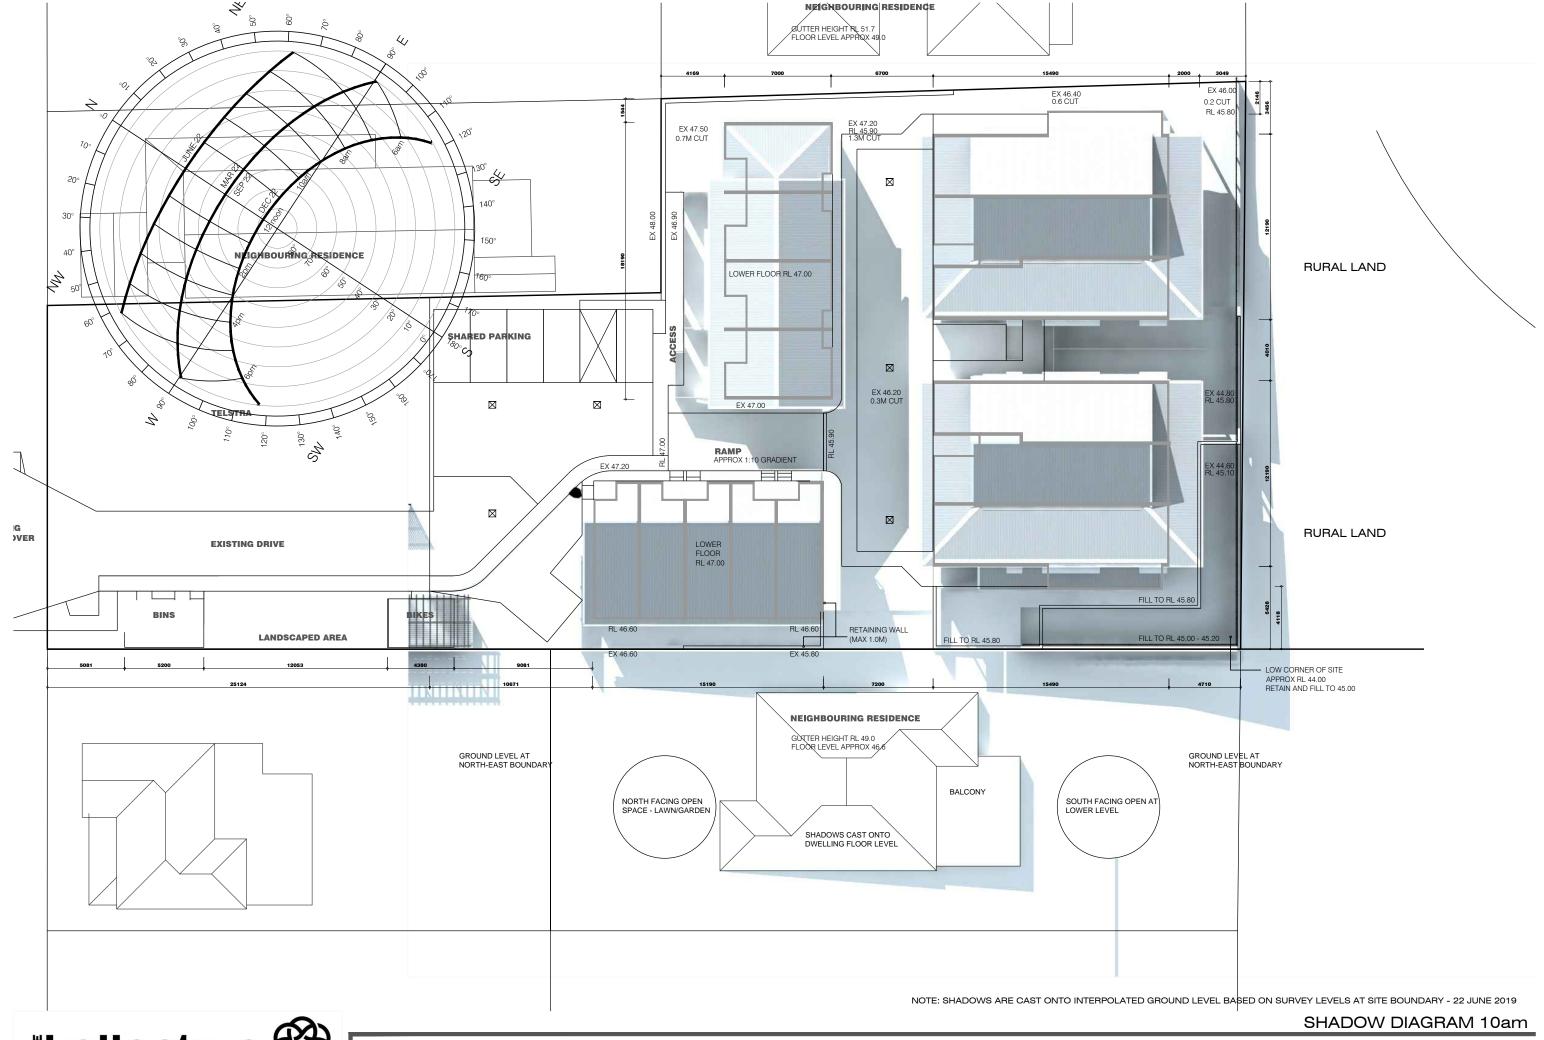

ue is lower and the SHGC is within the range specified

External Window Shading (eaves, verandahs, pergolas, awnings etc)
All shade elements modelled as drawn

Ceiling Penetrations (downlights, exhaust fans, flues etc)

No adjustment has been made for losses to insulation arising from ceiling penetrations.

**BEDROOM MODIFICATIONS:** 

1. REMOVE PART OF ROBE AND BEDROOM ENTRY DOOR

## **BATHROOM MODIFICATIONS**

- 1. CHANGE DOOR
- 2. REMOVE FREESTANDING BATH
- 3. REMOVE SHOWER SCREEN IF REQD
- 4. REPLACE VANITY WITH COMPLIANT WALL HUNG MODEL
- 5. REPLACE WC WITH COMPLIANT PWD MODEL
- 6. ADD GRAB RAILS AS REQD



## UPPER FLOOR - R1 & R2

POST-ADAPTED FLOOR PLAN



POST-ADAPTED FLOOR PLAN

DETAILED PLAN - ROW HOUSE - AS4299 ADAPTABLE





DETAILED PLAN - TERRACES LOWER <T1-T3>