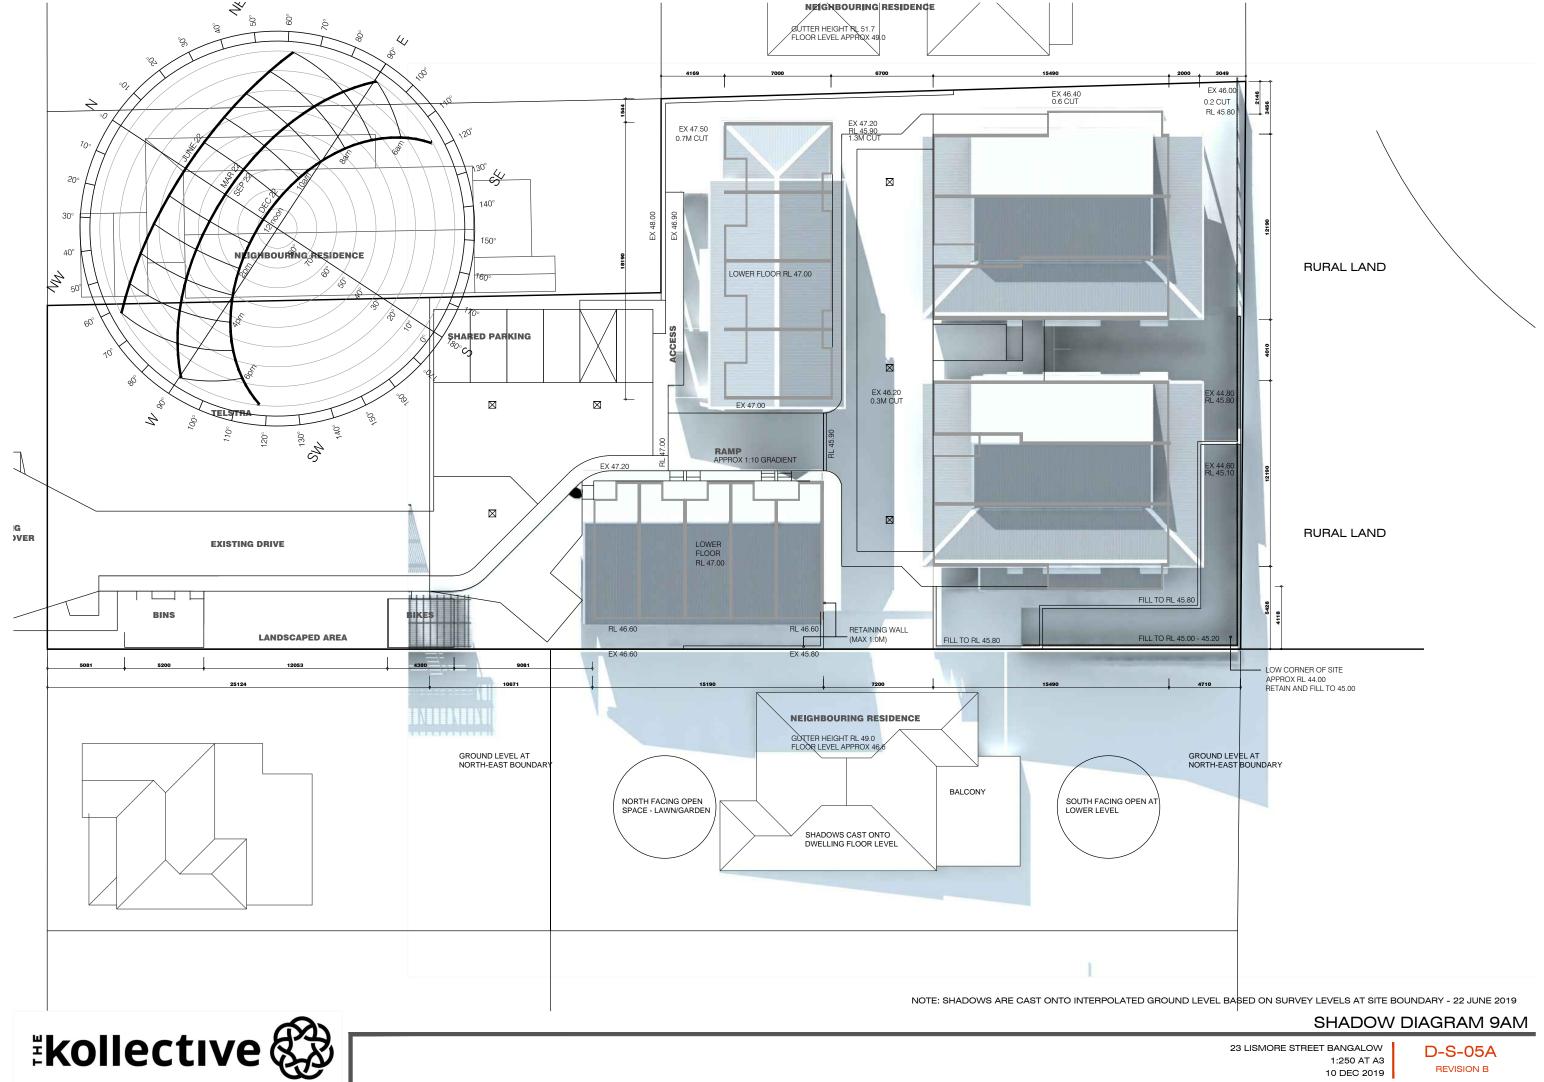

## SITE SECTION A

## SITE SECTION B

**ROOF PLAN - REVB** 

NOTE: REINFORCE
BATHROOM WALLS FOR
FUTURE INSTALLATION
OF GRAB RAILS.

ROBE

ROBE

BATH

HQ0190

HQ0101