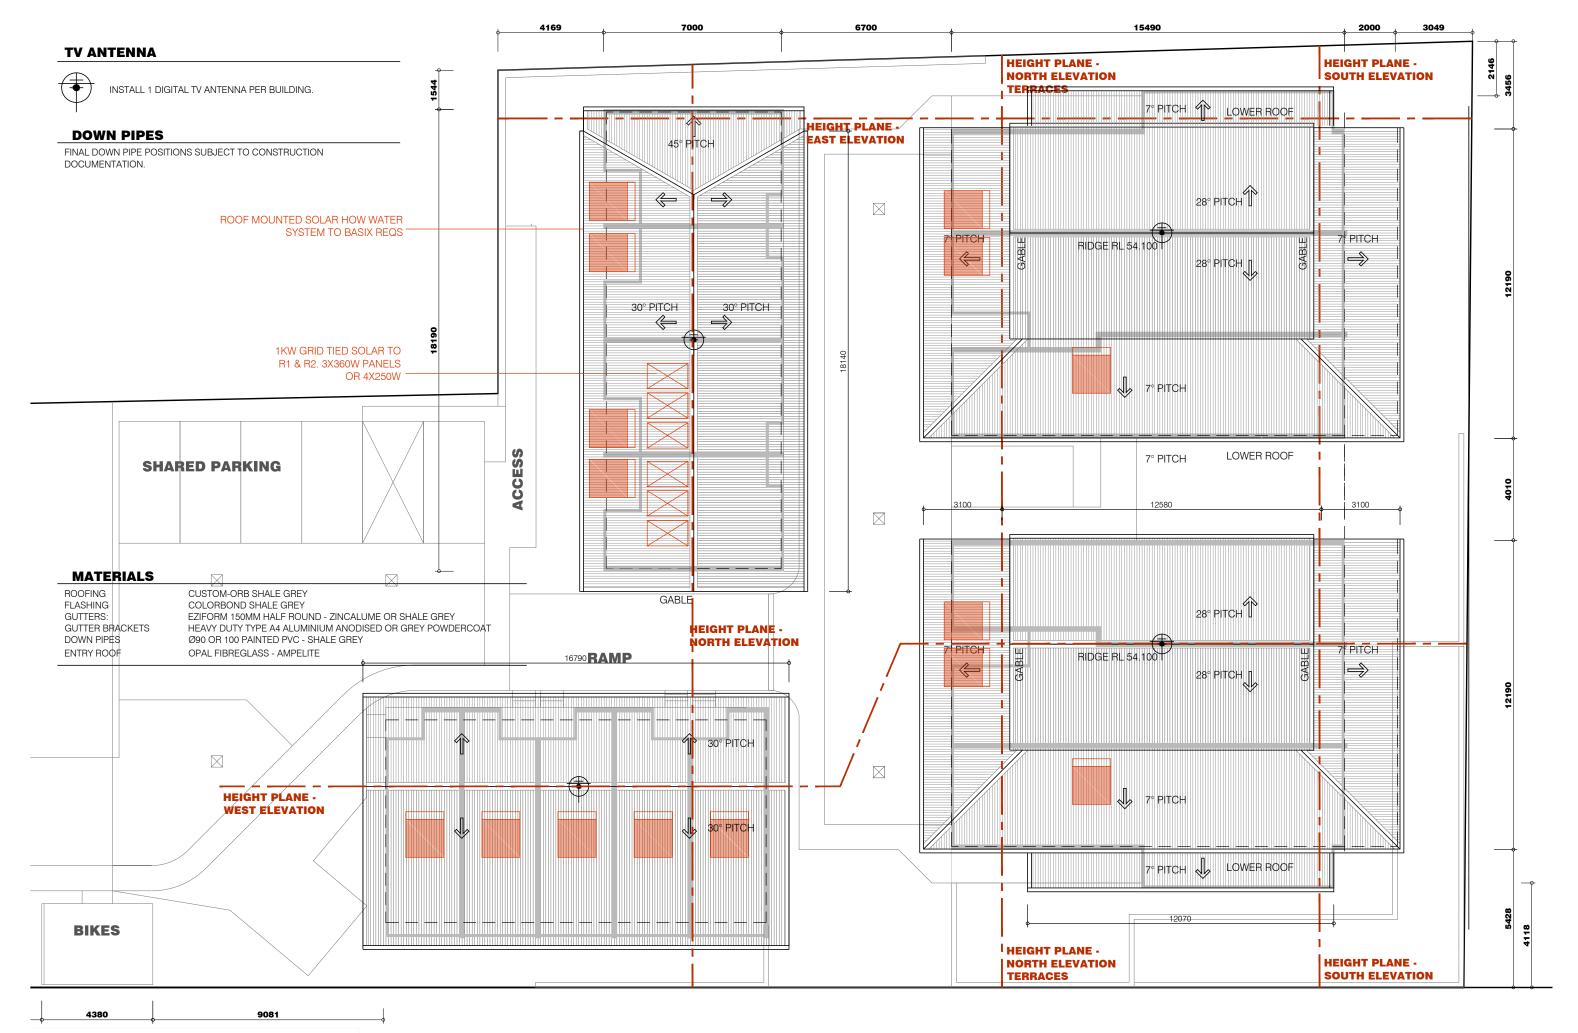

**NORTH ELEVATION - TERRACES** 

**ELEVATIONS 3** 







SITE PLAN REVB





REVISION B





**UPPER FLOOR PLAN** 













## SITE SECTION A



## SITE SECTION B











**ROOF PLAN - REVB** 













NOTE: REINFORCE
BATHROOM WALLS FOR
FUTURE INSTALLATION
OF GRAB RAILS.

ROBE

ROBE

BATH

HQ0190

HQ0101

BEDROOM

DRESSING

3570

910

2250

PROVIDE CAPPER SEWER FOR AS1428.1 WC SUITE

UPPER FLOOR - R1 & R2

PRE-ADAPTED FLOOR PLAN

UPPER FLOOR - R3 & R4

| UNIT AREAS      | I  |
|-----------------|----|
| BEDROOMS        | 1  |
| LOWER FLOOR GFA | 25 |
| UPPER FLOOR GFA | 27 |
| TOTAL GFA       | 52 |
| TERRACE         | 3  |

NOTE: NO ADDITIONAL WINDOWS IN END UNITS TO AVOID OVERLOOKING



LOWER FLOOR - R1-R4 PRE-ADAPTED FLOOR PLAN (R1-R2)

**DETAILED PLAN - TYPICAL ROW HOUSE** 



| This is a sur                                                                                |                    |                                     | X Commitme