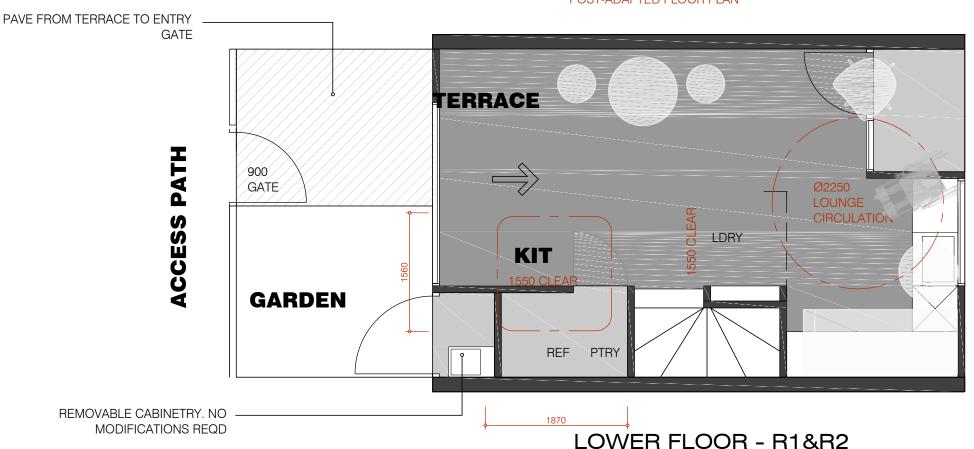

## UPPER FLOOR - R1 & R2

POST-ADAPTED FLOOR PLAN

POST-ADAPTED FLOOR PLAN

DETAILED PLAN - ROW HOUSE - AS4299 ADAPTABLE

DETAILED PLAN - TERRACES LOWER <T1-T3>