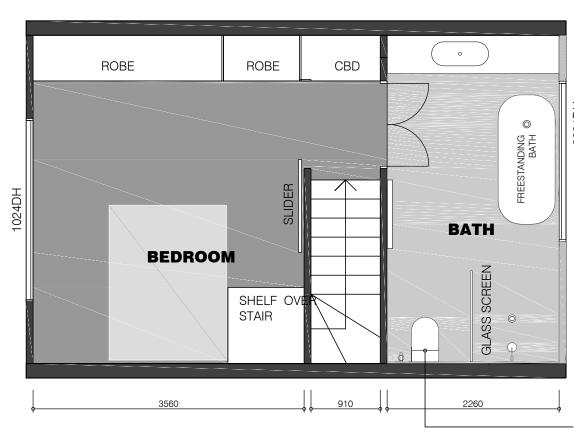

BEDROOM

DRESSING

3570

910

2250

PROVIDE CAPPER SEWER FOR AS1428.1 WC SUITE

UPPER FLOOR - R1 & R2

PRE-ADAPTED FLOOR PLAN

## UPPER FLOOR - R1 & R2

POST-ADAPTED FLOOR PLAN

POST-ADAPTED FLOOR PLAN

DETAILED PLAN - ROW HOUSE - AS4299 ADAPTABLE

DETAILED PLAN - TERRACES LOWER <T1-T3>