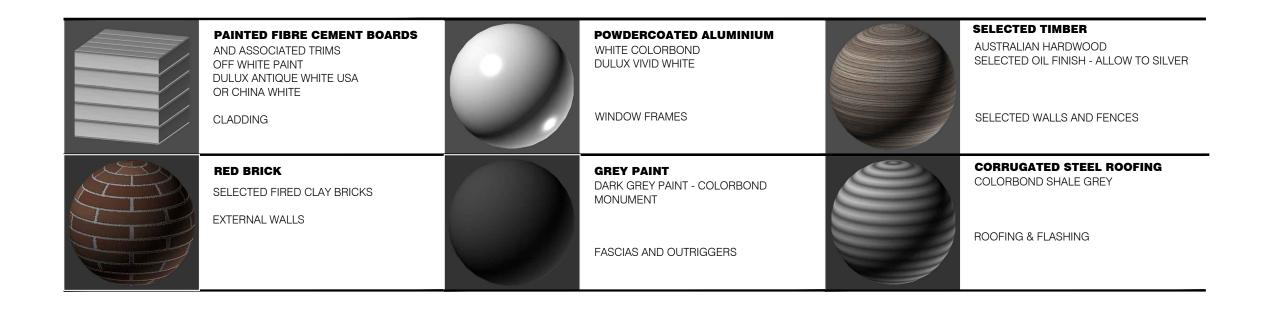

**NORTH ELEVATION - TERRACES** 

**ELEVATIONS 3** 







SITE PLAN REVB





REVISION B





**UPPER FLOOR PLAN** 













## SITE SECTION A



## SITE SECTION B











**ROOF PLAN - REVB** 













NOTE: REINFORCE
BATHROOM WALLS FOR
FUTURE INSTALLATION
OF GRAB RAILS.

ROBE

ROBE

BATH

HQ0190

HQ0101

BEDROOM

DRESSING

3570

910

2250

PROVIDE CAPPER SEWER FOR AS1428.1 WC SUITE

UPPER FLOOR - R1 & R2

PRE-ADAPTED FLOOR PLAN

UPPER FLOOR - R3 & R4

| UNIT AREAS      | I  |
|-----------------|----|
| BEDROOMS        | 1  |
| LOWER FLOOR GFA | 25 |
| UPPER FLOOR GFA | 27 |
| TOTAL GFA       | 52 |
| TERRACE         | 3  |

NOTE: NO ADDITIONAL WINDOWS IN END UNITS TO AVOID OVERLOOKING



LOWER FLOOR - R1-R4 PRE-ADAPTED FLOOR PLAN (R1-R2)

**DETAILED PLAN - TYPICAL ROW HOUSE** 



| This is a sur                                                                                |                    |                                     | X Commitm