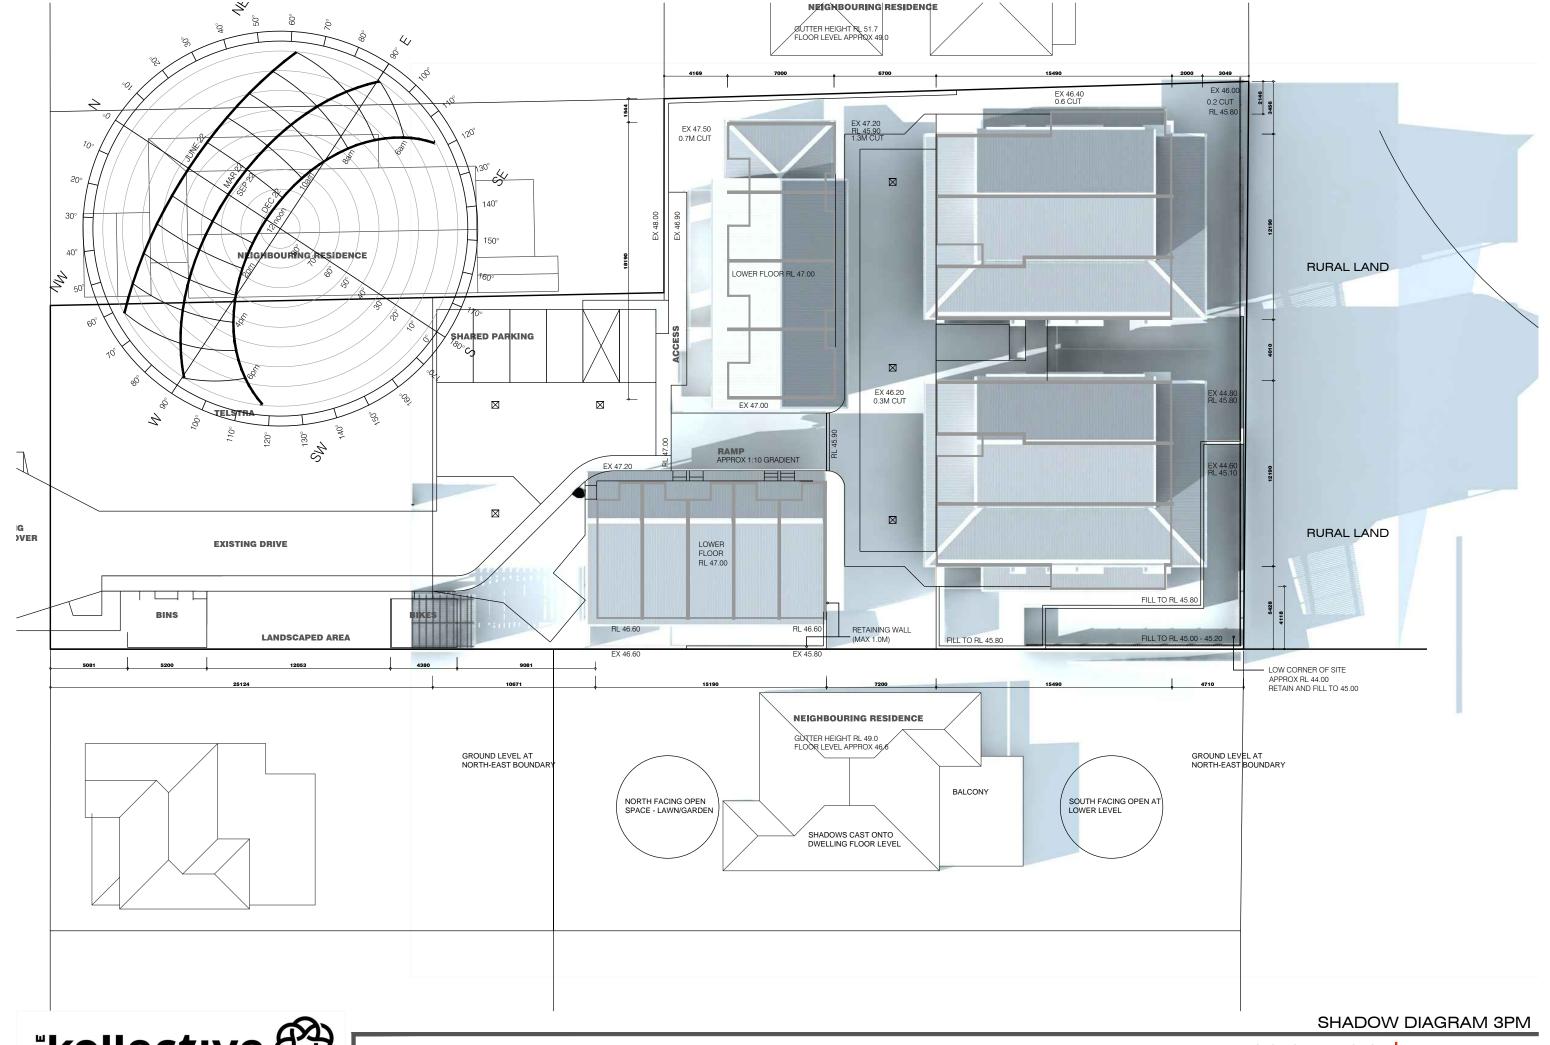

## SITE SECTION A

## SITE SECTION B

**ROOF PLAN - REVB** 

NOTE: REINFORCE
BATHROOM WALLS FOR
FUTURE INSTALLATION
OF GRAB RAILS.

ROBE

ROBE

BATH

HQ0190

HQ0101