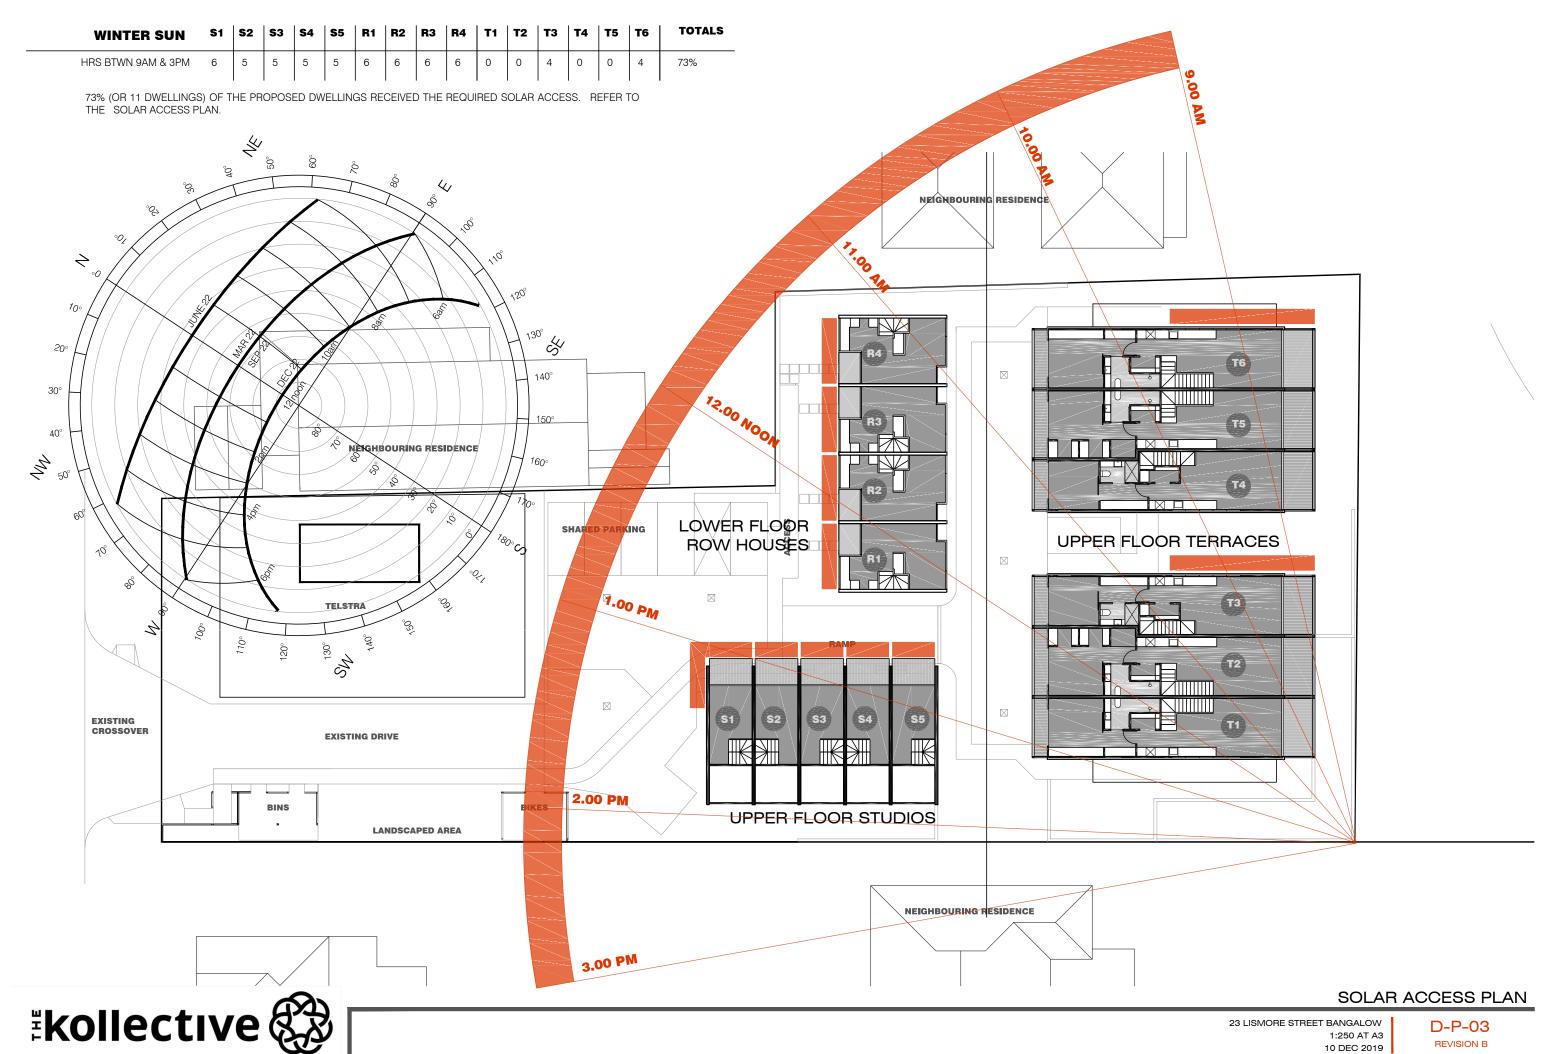

**NORTH ELEVATION - TERRACES** 

**ELEVATIONS 3** 







SITE PLAN REVB





REVISION B





**UPPER FLOOR PLAN** 













## SITE SECTION A



## SITE SECTION B











**ROOF PLAN - REVB** 













NOTE: REINFORCE
BATHROOM WALLS FOR
FUTURE INSTALLATION
OF GRAB RAILS.

ROBE

ROBE

BATH

HQ0190

HQ0101

BEDROOM

DRESSING

3570

910

2250

PROVIDE CAPPER SEWER FOR AS1428.1 WC SUITE

UPPER FLOOR - R1 & R2

PRE-ADAPTED FLOOR PLAN

UPPER FLOOR - R3 & R4

| UNIT AREAS      | I  |
|-----------------|----|
| BEDROOMS        | 1  |
| LOWER FLOOR GFA | 25 |
| UPPER FLOOR GFA | 27 |
| TOTAL GFA       | 52 |
| TERRACE         | 3  |

NOTE: NO ADDITIONAL WINDOWS IN END UNITS TO AVOID OVERLOOKING



LOWER FLOOR - R1-R4 PRE-ADAPTED FLOOR PLAN (R1-R2)

**DETAILED PLAN - TYPICAL ROW HOUSE** 



| This is a sur                                                                                |                    |                                     | X Commitme