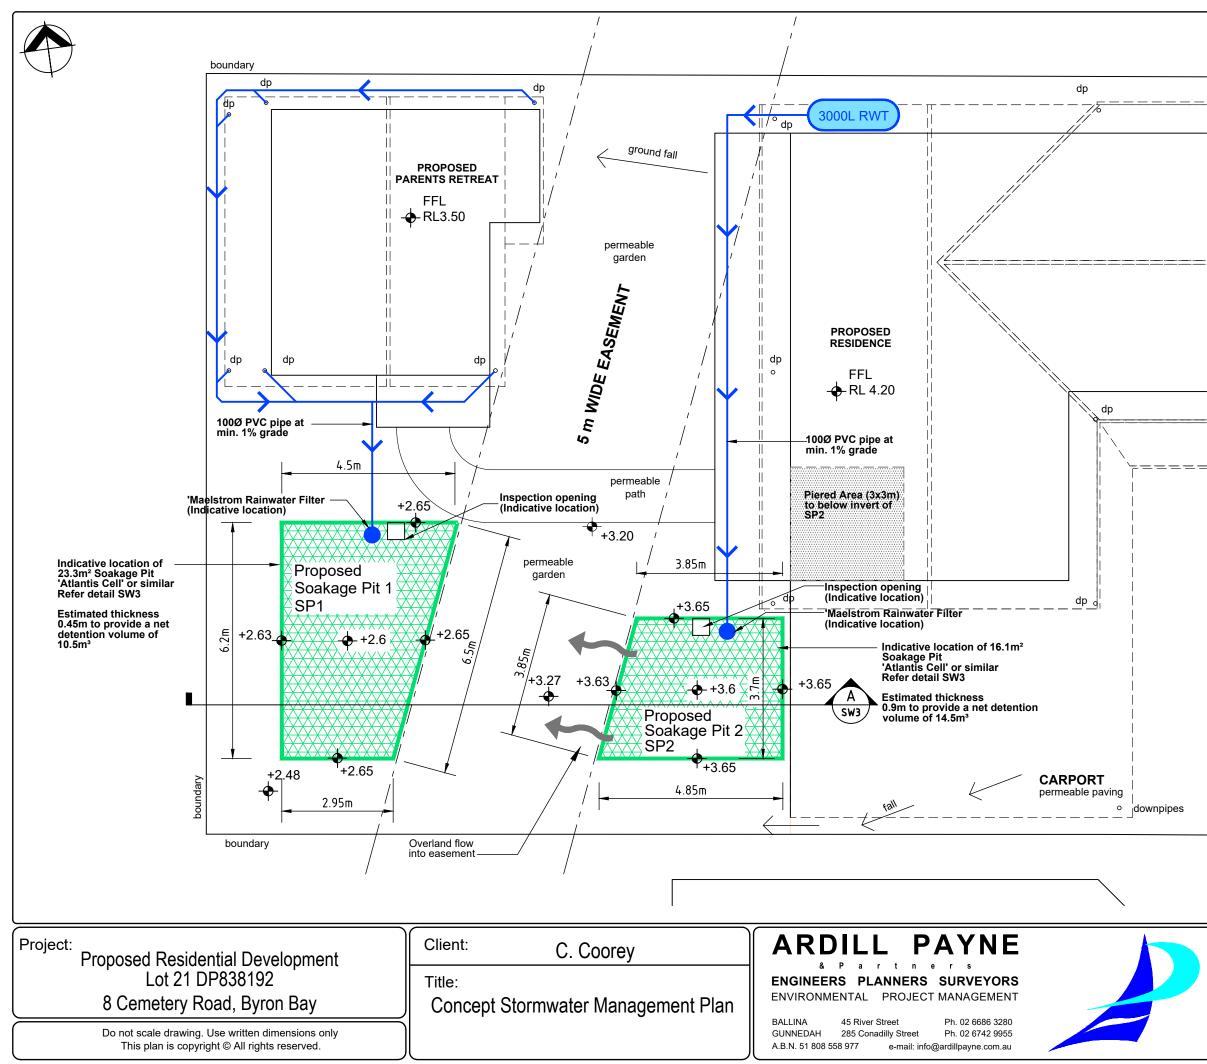

## General Notes:

- 1. Soakage pits to be located with a minimum offset distance of 2m to property boundary and 1m minimum offset to buildings if approved by structural engineer. See Note 6.
- 2. Soakage pit dimensions are indicative/ and can change based on the manufacturer's specifications.
- 3. Sand filter may be replaced by litter basket if accepted by infiltration cell supplier.
- 4. At least 85 % of roof runoff to be directed into infiltration cell runoff from other surface areas can be directed to infiltration cells.
- 5. Litter baskets required to be installed on all inlet pits connected to infiltration cells.
- 6. Ardill Payne & Partners certifies SP2 may be built within 1m of proposed residence to proposed residence being piered below invert of SP2.