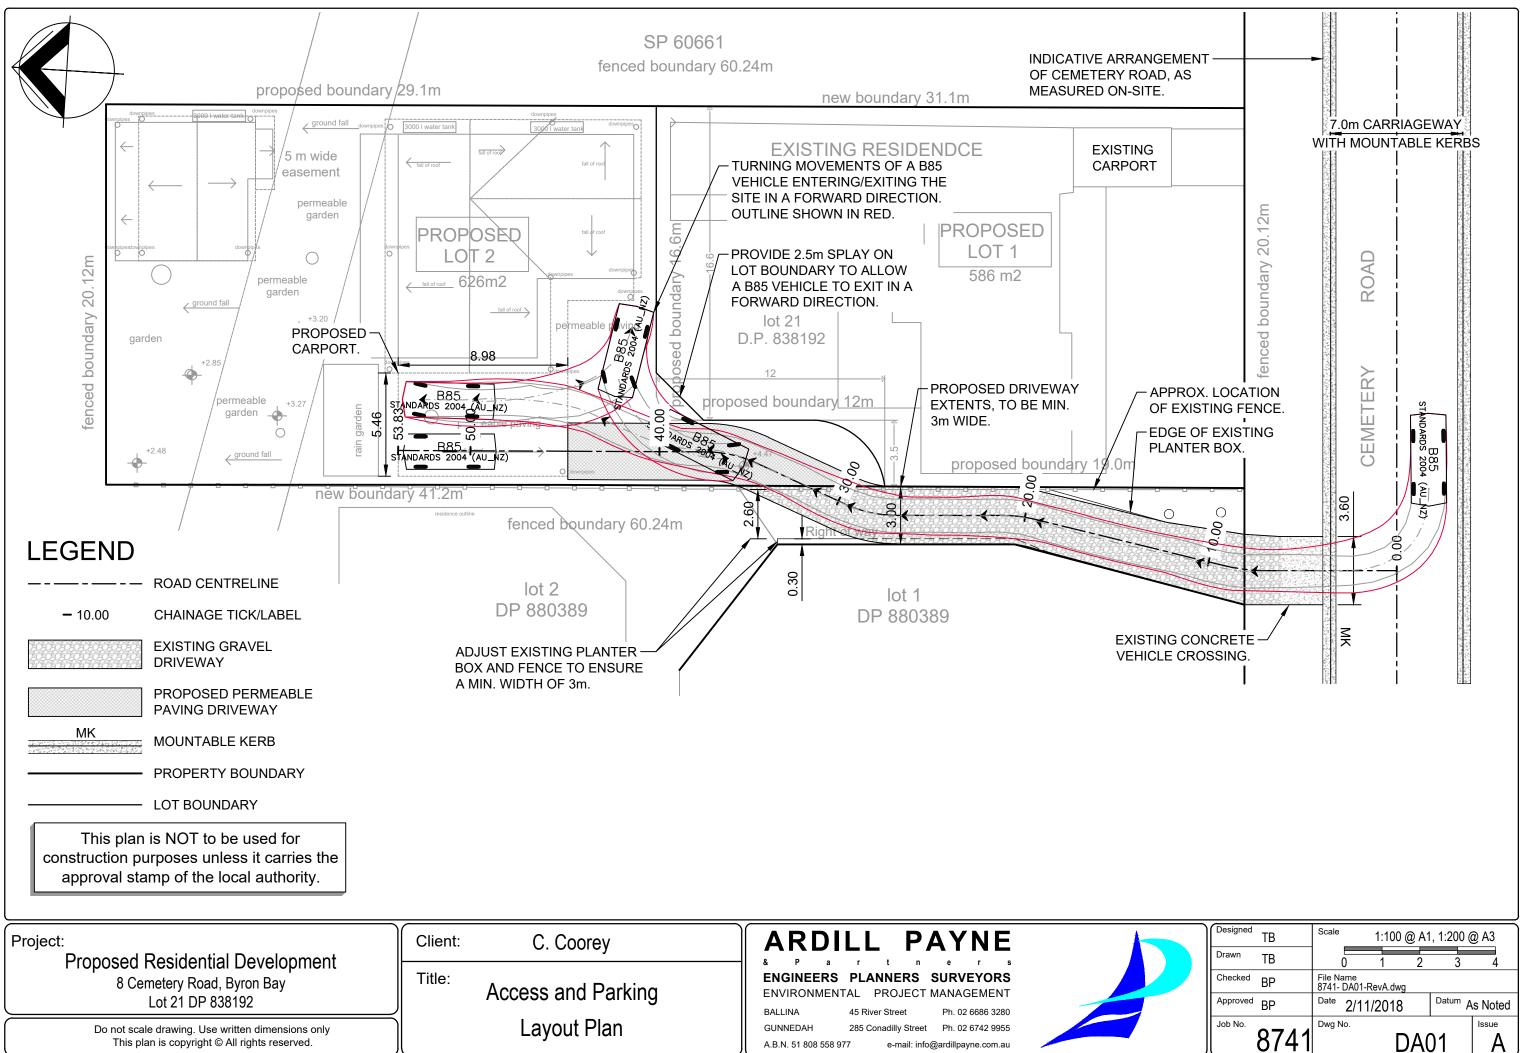

|                               |             |                                                                                                                                                                                                                                                                                             |                                                                                                                                                  | -         | -                 | The second                       |                                                                                                                                                               |                    |                                  | _                          | _                       |                                |                                                                                             |                                                                                                                                                                                                                                              | -                                                                                                                                                                                         |                                                                                                                                                         |
|-------------------------------|-------------|---------------------------------------------------------------------------------------------------------------------------------------------------------------------------------------------------------------------------------------------------------------------------------------------|--------------------------------------------------------------------------------------------------------------------------------------------------|-----------|-------------------|----------------------------------|---------------------------------------------------------------------------------------------------------------------------------------------------------------|--------------------|----------------------------------|----------------------------|-------------------------|--------------------------------|---------------------------------------------------------------------------------------------|----------------------------------------------------------------------------------------------------------------------------------------------------------------------------------------------------------------------------------------------|-------------------------------------------------------------------------------------------------------------------------------------------------------------------------------------------|---------------------------------------------------------------------------------------------------------------------------------------------------------|
|                               |             |                                                                                                                                                                                                                                                                                             |                                                                                                                                                  |           |                   |                                  |                                                                                                                                                               | A MAILBOX          | SE LOCATED ON<br>IS TO PORM PART | SHEET No 1                 | # of SHEETS 1           | F/BOOKS No Notes               | Level Origin                                                                                | N/A                                                                                                                                                                                                                                          | Coordinate Basis                                                                                                                                                                          | Assumed                                                                                                                                                 |
|                               |             |                                                                                                                                                                                                                                                                                             | RY ROAD<br>STRATH PLAN IS TO PROVIDE FOR A MAIL BOX<br>TO LOT 2. THIS MAIL BOX IS TO RE LOCATED ON<br>CEMETERY ROAD FRONTAGE AND IS TO FORM PART |           | Canty's Surveyors |                                  | Bacthors<br>24 Stater Street Multunity, ISV 2492<br>Poster 10, 16x 499 Multunitety, ISV 2482<br>Poster 02) 5634349<br>Poster 02) 5634349<br>Poster 10, 164349 |                    |                                  |                            |                         |                                |                                                                                             |                                                                                                                                                                                                                                              |                                                                                                                                                                                           |                                                                                                                                                         |
| 65                            | $\geq$      |                                                                                                                                                                                                                                                                                             |                                                                                                                                                  | 20.12     |                   | K                                | L L L L L L L L L L L L L L L L L L L                                                                                                                         | LENLING STORT AND  | TO LOT Z . THIS<br>CEMETERY ROL  | Scott Thomseon             | fd.                     | Trading As: ABN 49 093 101 305 | PLEASE NOTE<br>In the event that this document and/or any attachment or associated document | and of part, uncrear is unlised at unit number what sourcers outer that what was sour<br>control of Cantry's Surveyors and for this specific purposes for which<br>it was prepared them Cantry's Surveyors will not be loble for such use or | any damages of whatever type or extent which may result.<br>Unloss specifically offeneities stated the demokings and areas as shown are<br>realisioned and include the concentral survey. | when we are a solution of the drawing without the title block contraveres copyright law and will be prosecuted in accordance with the "Copyright" laws. |
| _                             |             |                                                                                                                                                                                                                                                                                             |                                                                                                                                                  |           |                   | 1294551.                         | WIDTH.                                                                                                                                                        | GE VARIABLE WIDTH. | WIDTH.                           | Scale:- 1:200 at (A3 size) | Datum:- N/A             | Date:- 31st August 2018        | Reference:- 3553a/1                                                                         | File:- Portable HD.                                                                                                                                                                                                                          | Drawn: Cameron Barnett                                                                                                                                                                    | Checked: Scott Thompson                                                                                                                                 |
| SCHEDULE UP UNIT ENTITICEMENT | ENTITLEMENT | 1     10       2     10       2     10       GREGATE     20       EASEMENT FOR WATER PIPELINE 5.03 WIDE BY H294551.       PROPOSED RIGHT OF CARRIAGEWAY VARIABLE WIDTH.       PROPOSED EASEMENT FOR DRAINAGE OF SEWAGE VARIABLE WIDTH.       PROPOSED EASEMENT FOR SERVICES VARIABLE WIDTH. |                                                                                                                                                  |           |                   | D EASEMENT FOR SERVICES VARIABLE |                                                                                                                                                               |                    | Cate Coorev & Phil Shine         |                            | caterifcoorey@gmail.com |                                |                                                                                             |                                                                                                                                                                                                                                              |                                                                                                                                                                                           |                                                                                                                                                         |
|                               | LOT         | -                                                                                                                                                                                                                                                                                           | 2                                                                                                                                                | AGGREGATE |                   | (A) EASEMENT                     | ROPOSEI                                                                                                                                                       | PROPOSEI           | PROPOSEI                         | CLIENT:-                   |                         | Cate Cor                       |                                                                                             | calemor                                                                                                                                                                                                                                      |                                                                                                                                                                                           |                                                                                                                                                         |

This plan is copyright © All rights reserved.

A.B.N. 51 808 558 977 e-mail: info@ardillpayne.com.au

| , ROAD RESERVE AND EXISTI                                                                                              | BDY<br>NG EXISTING GRAVEL ACCESS/ PROPOSED                                                                                                                                                                                                                                                                                                                                                                                                                                                                                                                                                                                                                                                                                                                                                                                                                                                                                                                                                                                                                                                                                                                                                                                                                             |                                                                                                                                                                                         |                                                                                                                                                                                                                                                                                                                                                                                                                                                                                                                                                                                                                                                                                                                                                                                                                                                                                                                                                                                                                                                                                                                                   |
|------------------------------------------------------------------------------------------------------------------------|------------------------------------------------------------------------------------------------------------------------------------------------------------------------------------------------------------------------------------------------------------------------------------------------------------------------------------------------------------------------------------------------------------------------------------------------------------------------------------------------------------------------------------------------------------------------------------------------------------------------------------------------------------------------------------------------------------------------------------------------------------------------------------------------------------------------------------------------------------------------------------------------------------------------------------------------------------------------------------------------------------------------------------------------------------------------------------------------------------------------------------------------------------------------------------------------------------------------------------------------------------------------|-----------------------------------------------------------------------------------------------------------------------------------------------------------------------------------------|-----------------------------------------------------------------------------------------------------------------------------------------------------------------------------------------------------------------------------------------------------------------------------------------------------------------------------------------------------------------------------------------------------------------------------------------------------------------------------------------------------------------------------------------------------------------------------------------------------------------------------------------------------------------------------------------------------------------------------------------------------------------------------------------------------------------------------------------------------------------------------------------------------------------------------------------------------------------------------------------------------------------------------------------------------------------------------------------------------------------------------------|
| VEHICLE CROSSING                                                                                                       | RIGHT OF CARRIAGEWAY                                                                                                                                                                                                                                                                                                                                                                                                                                                                                                                                                                                                                                                                                                                                                                                                                                                                                                                                                                                                                                                                                                                                                                                                                                                   | PROPOSED BDY    PROPOSED PERMEABLE  PAVING/PARKING AREA                                                                                                                                 | MAX. LONGITUDINAL GRADE                                                                                                                                                                                                                                                                                                                                                                                                                                                                                                                                                                                                                                                                                                                                                                                                                                                                                                                                                                                                                                                                                                           |
| I.P. 6.10<br>I.P. 5.94                                                                                                 | I.P. 6.08<br>I.P. 5.95<br>I.P. 5.41<br>I.P. 5.12                                                                                                                                                                                                                                                                                                                                                                                                                                                                                                                                                                                                                                                                                                                                                                                                                                                                                                                                                                                                                                                                                                                                                                                                                       | I.P. 4.81<br>I.P. 3.89                                                                                                                                                                  |                                                                                                                                                                                                                                                                                                                                                                                                                                                                                                                                                                                                                                                                                                                                                                                                                                                                                                                                                                                                                                                                                                                                   |
| -4.97% 2.50                                                                                                            | 0% -6.67% -8.56% -4.87% -3                                                                                                                                                                                                                                                                                                                                                                                                                                                                                                                                                                                                                                                                                                                                                                                                                                                                                                                                                                                                                                                                                                                                                                                                                                             | 3.92% -4,54% -6.44%                                                                                                                                                                     | -5.00%                                                                                                                                                                                                                                                                                                                                                                                                                                                                                                                                                                                                                                                                                                                                                                                                                                                                                                                                                                                                                                                                                                                            |
| R.L9.00                                                                                                                |                                                                                                                                                                                                                                                                                                                                                                                                                                                                                                                                                                                                                                                                                                                                                                                                                                                                                                                                                                                                                                                                                                                                                                                                                                                                        |                                                                                                                                                                                         |                                                                                                                                                                                                                                                                                                                                                                                                                                                                                                                                                                                                                                                                                                                                                                                                                                                                                                                                                                                                                                                                                                                                   |
| DESIGN 01 01 02 02 02 02 02 02 02 02 02 02 02 02 02                                                                    | 6.08         6.02         6.02         6.02         5.95         5.78         5.78         5.78         5.78         5.78         5.78         5.78         5.78         5.78         5.78         5.712         5.712         5.712         5.712         5.712         5.712         5.712         5.712         5.712         5.712         5.712         5.712         5.712         5.712         5.712         5.712         5.712         5.712         5.712         5.712         5.712         5.712         5.712         5.712         5.712         5.712         5.712         5.712         5.712         5.712         5.712         5.712         5.712         5.712         5.712         5.712         5.712         5.712         5.712         5.712         5.712         5.712         5.712         5.712         5.712         5.712         5.712         5.712         5.712         5.712         5.712         5.712         5.712         5.712         5.712         5.712         5.712         5.712         5.712         5.712         5.712         5.712         5.712         5.712         5.712         5.712         5.712         5.712         5.712         5.712         5.712         5.712         5.712         5.712 | 4.81<br>4.73<br>4.65<br>4.45<br>4.45<br>4.20<br>3.89                                                                                                                                    | 3.89 3.44                                                                                                                                                                                                                                                                                                                                                                                                                                                                                                                                                                                                                                                                                                                                                                                                                                                                                                                                                                                                                                                                                                                         |
| EXISTING 0                                                                                                             | 6.03         6.03           5.95         5.95           5.14         5.14           5.12         5.12                                                                                                                                                                                                                                                                                                                                                                                                                                                                                                                                                                                                                                                                                                                                                                                                                                                                                                                                                                                                                                                                                                                                                                  | 4.81       4.73       4.73       4.65       4.65       3.89                                                                                                                             | 3.33<br>3.33                                                                                                                                                                                                                                                                                                                                                                                                                                                                                                                                                                                                                                                                                                                                                                                                                                                                                                                                                                                                                                                                                                                      |
| CHAINAGE 0.000 0000000000000000000000000000000                                                                         | 6.16         6.94           6.94         8.06           8.06         10.00           14.36         14.36           20.00         20.31                                                                                                                                                                                                                                                                                                                                                                                                                                                                                                                                                                                                                                                                                                                                                                                                                                                                                                                                                                                                                                                                                                                                 | 28.19         28.19           30.00         30.00           31.84         31.84           40.00         40.00                                                                           | 53.83                                                                                                                                                                                                                                                                                                                                                                                                                                                                                                                                                                                                                                                                                                                                                                                                                                                                                                                                                                                                                                                                                                                             |
| Horizontal <u>L=6.85</u><br>Geometry B=270°00'00                                                                       | L=2.40<br>R=10.00<br>B=283°45'37"<br>L=1.68<br>R=7.00                                                                                                                                                                                                                                                                                                                                                                                                                                                                                                                                                                                                                                                                                                                                                                                                                                                                                                                                                                                                                                                                                                                                                                                                                  | L=2.81<br>5.63 R=6.50 L=5.17 L=7.30<br>D°00'00" B=294°47'36" L=2.78 B=270°15'46"<br>R=6.50                                                                                              | L=8.98<br>B=270°15'46"                                                                                                                                                                                                                                                                                                                                                                                                                                                                                                                                                                                                                                                                                                                                                                                                                                                                                                                                                                                                                                                                                                            |
| This plan is NOT to be used for construction purposes unless it carries the approval stamp of the local authority.     | SCALES: HORIZO<br>NOTE: OFFSETS AND GRADES ARE AS MEASU                                                                                                                                                                                                                                                                                                                                                                                                                                                                                                                                                                                                                                                                                                                                                                                                                                                                                                                                                                                                                                                                                                                                                                                                                | JAL SECTION Driveway<br>NTAL 1:200 VERTICAL 1:200<br>RED ON SITE ON THE 30/10/2018. ALL CALCULATED LEVELS AR<br>DCATION SHOWN ON THE PROPOSED ARCHITECTURAL'S.                          | E                                                                                                                                                                                                                                                                                                                                                                                                                                                                                                                                                                                                                                                                                                                                                                                                                                                                                                                                                                                                                                                                                                                                 |
| Project:<br>Proposed Residential Development<br>8 Cemetery Road, Byron Bay                                             | Client: C. Coorey                                                                                                                                                                                                                                                                                                                                                                                                                                                                                                                                                                                                                                                                                                                                                                                                                                                                                                                                                                                                                                                                                                                                                                                                                                                      | ARDILL PAYNE<br>& P a r t n e r s<br>ENGINEERS PLANNERS SURVEYORS<br>ENVIRONMENTAL PROJECT MANAGEMENT                                                                                   | Designed         TB         Scale         1:100 @ A1, 1:200 @ A3           Drawn         TB         0         1         2         3         4           Checked         BP         File Name<br>8741- DA01-RevA.dwg         File Name         1         1         1         1         1         1         1         1         1         1         1         1         1         1         1         1         1         1         1         1         1         1         1         1         1         1         1         1         1         1         1         1         1         1         1         1         1         1         1         1         1         1         1         1         1         1         1         1         1         1         1         1         1         1         1         1         1         1         1         1         1         1         1         1         1         1         1         1         1         1         1         1         1         1         1         1         1         1         1         1         1         1         1         1         1         1 |
| Lot 21 DP 838192<br>Do not scale drawing. Use written dimensions only<br>This plan is copyright © All rights reserved. | Driveway Longsection<br>Plan                                                                                                                                                                                                                                                                                                                                                                                                                                                                                                                                                                                                                                                                                                                                                                                                                                                                                                                                                                                                                                                                                                                                                                                                                                           | ENVIRONMENTAL PROJECT MANAGEMENT<br>BALLINA 45 River Street Ph. 02 6686 3280<br>GUNNEDAH 285 Conadilly Street Ph. 02 6742 9955<br>A.B.N. 51 808 558 977 e-mail: info@ardillpayne.com.au | Approved     BP     Date     2/11/2018     Datum     As Noted       Job No.     B741     Dwg No.     Issue     A                                                                                                                                                                                                                                                                                                                                                                                                                                                                                                                                                                                                                                                                                                                                                                                                                                                                                                                                                                                                                  |