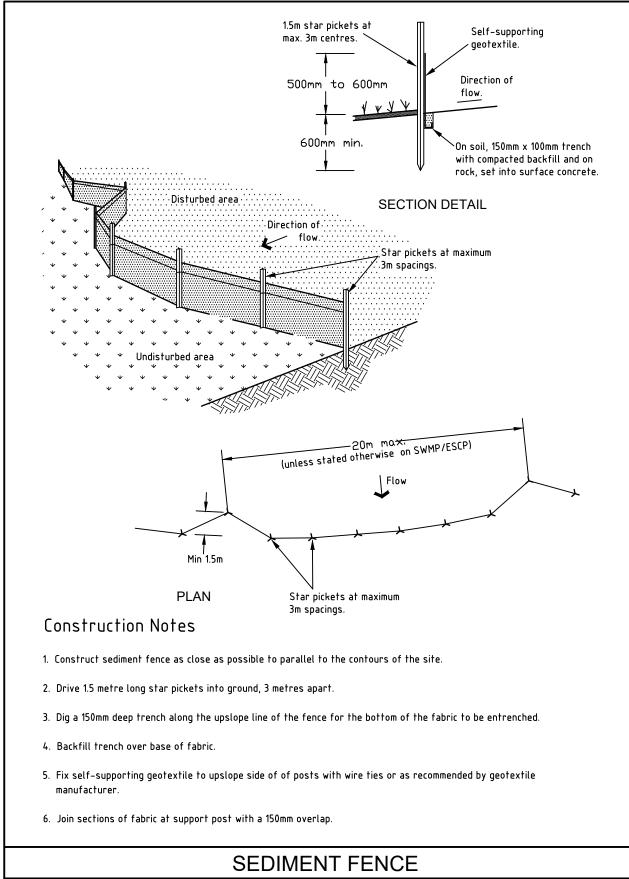

|    | SED                                                                                             | MENT FEN | CE                                        |                                                                                                                                                     |  |  |
|----|-------------------------------------------------------------------------------------------------|----------|-------------------------------------------|-----------------------------------------------------------------------------------------------------------------------------------------------------|--|--|
|    | Project:<br>Proposed Residential Development<br>Lot 21 DP838192<br>8 Cemetery Road, Byron Bay   |          | C. Coorey<br>n & Sediment Control Details | ARDILL PAYNE<br>& P a r t n e r s<br>ENGINEERS PLANNERS SURVEYORS<br>ENVIRONMENTAL PROJECT MANAGEMENT                                               |  |  |
| Do | not scale drawing. Use written dimensions only<br>This plan is copyright © All rights reserved. |          |                                           | BALLINA 45 River Street Ph. 02 6686 3280<br>GUNNEDAH 285 Conadilly Street Ph. 02 6742 9955<br>A.B.N. 51 808 558 977 e-mail: info@ardillpayne.com.au |  |  |