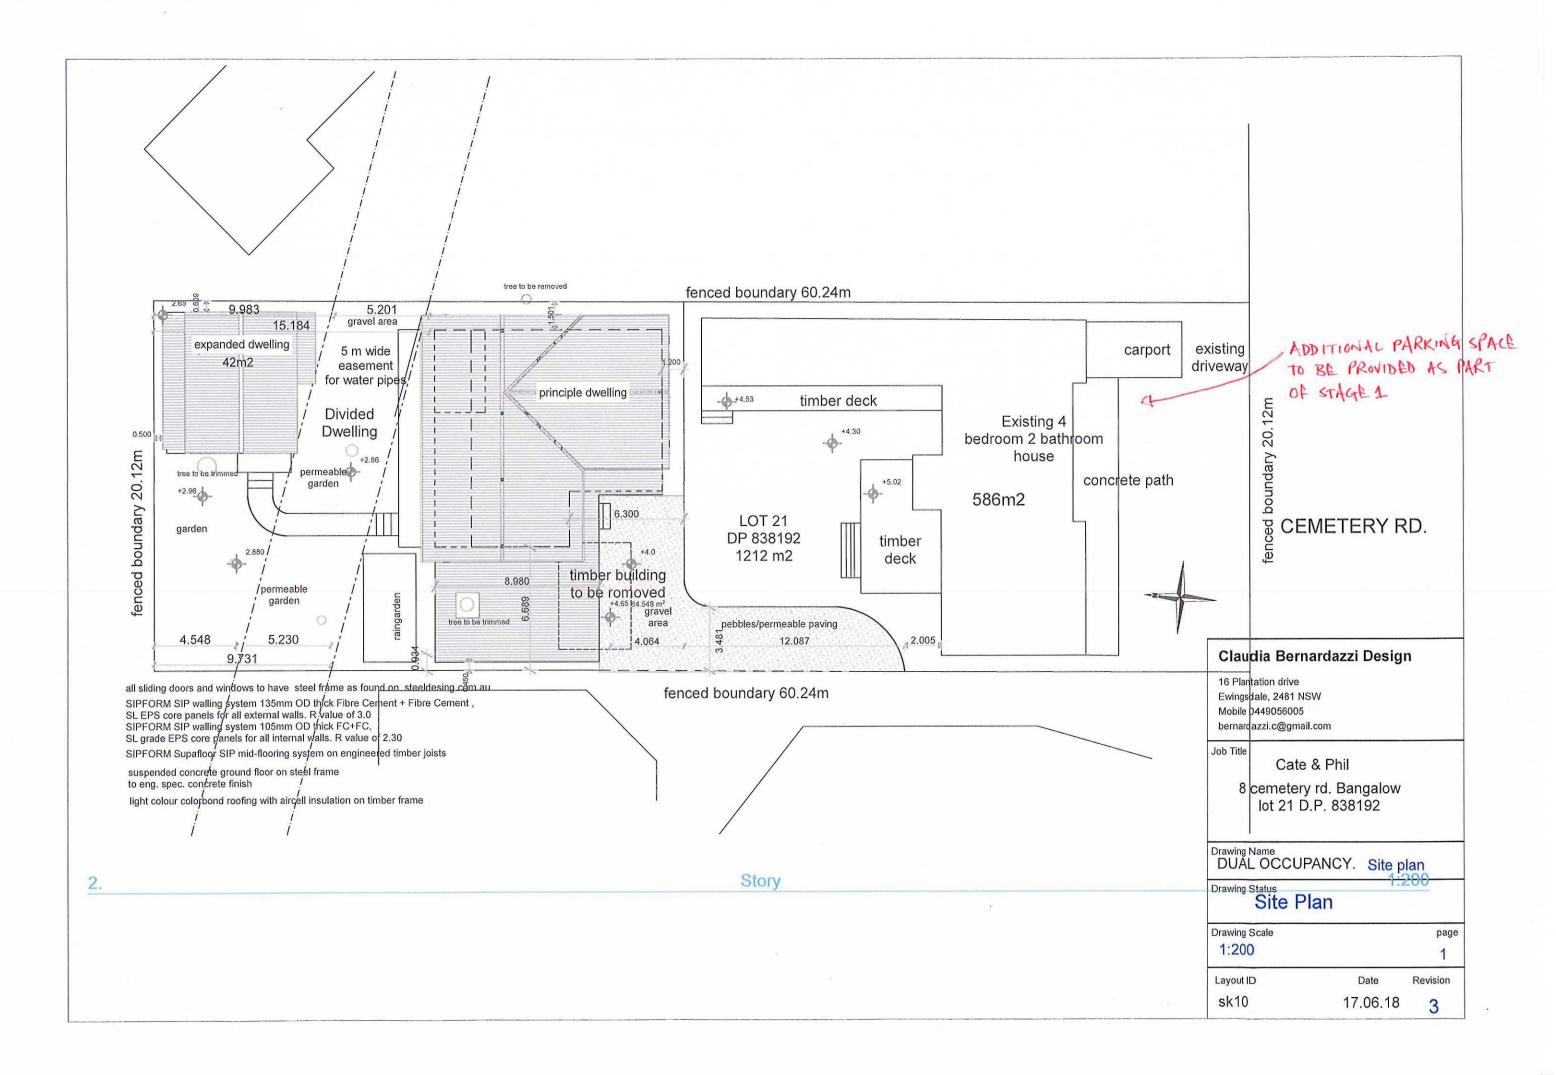

.

| Claudia Berna                                                            | ardazzi Desigi     | n    |  |  |  |  |  |
|--------------------------------------------------------------------------|--------------------|------|--|--|--|--|--|
| 16 Plantation drive                                                      |                    |      |  |  |  |  |  |
| Ewingsdale, 2481 NS                                                      | W                  |      |  |  |  |  |  |
| Mobile 0449056005                                                        |                    |      |  |  |  |  |  |
| bernardazzi.c@gmail.com                                                  |                    |      |  |  |  |  |  |
| Job Title                                                                |                    |      |  |  |  |  |  |
| Cate                                                                     | & Phil             |      |  |  |  |  |  |
| 8 cemetery rd. Bangalow                                                  |                    |      |  |  |  |  |  |
|                                                                          | lot 21 D.P. 838192 |      |  |  |  |  |  |
|                                                                          |                    |      |  |  |  |  |  |
|                                                                          |                    |      |  |  |  |  |  |
|                                                                          |                    |      |  |  |  |  |  |
|                                                                          |                    |      |  |  |  |  |  |
| Drawing Name<br>DUAL OCCUP                                               |                    |      |  |  |  |  |  |
| Drawing Name<br>DUAL OCCUP<br>Drawing Status                             |                    | ons  |  |  |  |  |  |
| Drawing Name<br>DUAL OCCUP<br>Drawing Status                             | PANCY.             |      |  |  |  |  |  |
| Drawing Name<br>DUAL OCCUP<br>Drawing Status<br>East No                  | PANCY.             |      |  |  |  |  |  |
| Drawing Name<br>DUAL OCCUP<br>Drawing Status<br>East No<br>Drawing Scale | PANCY.             | page |  |  |  |  |  |