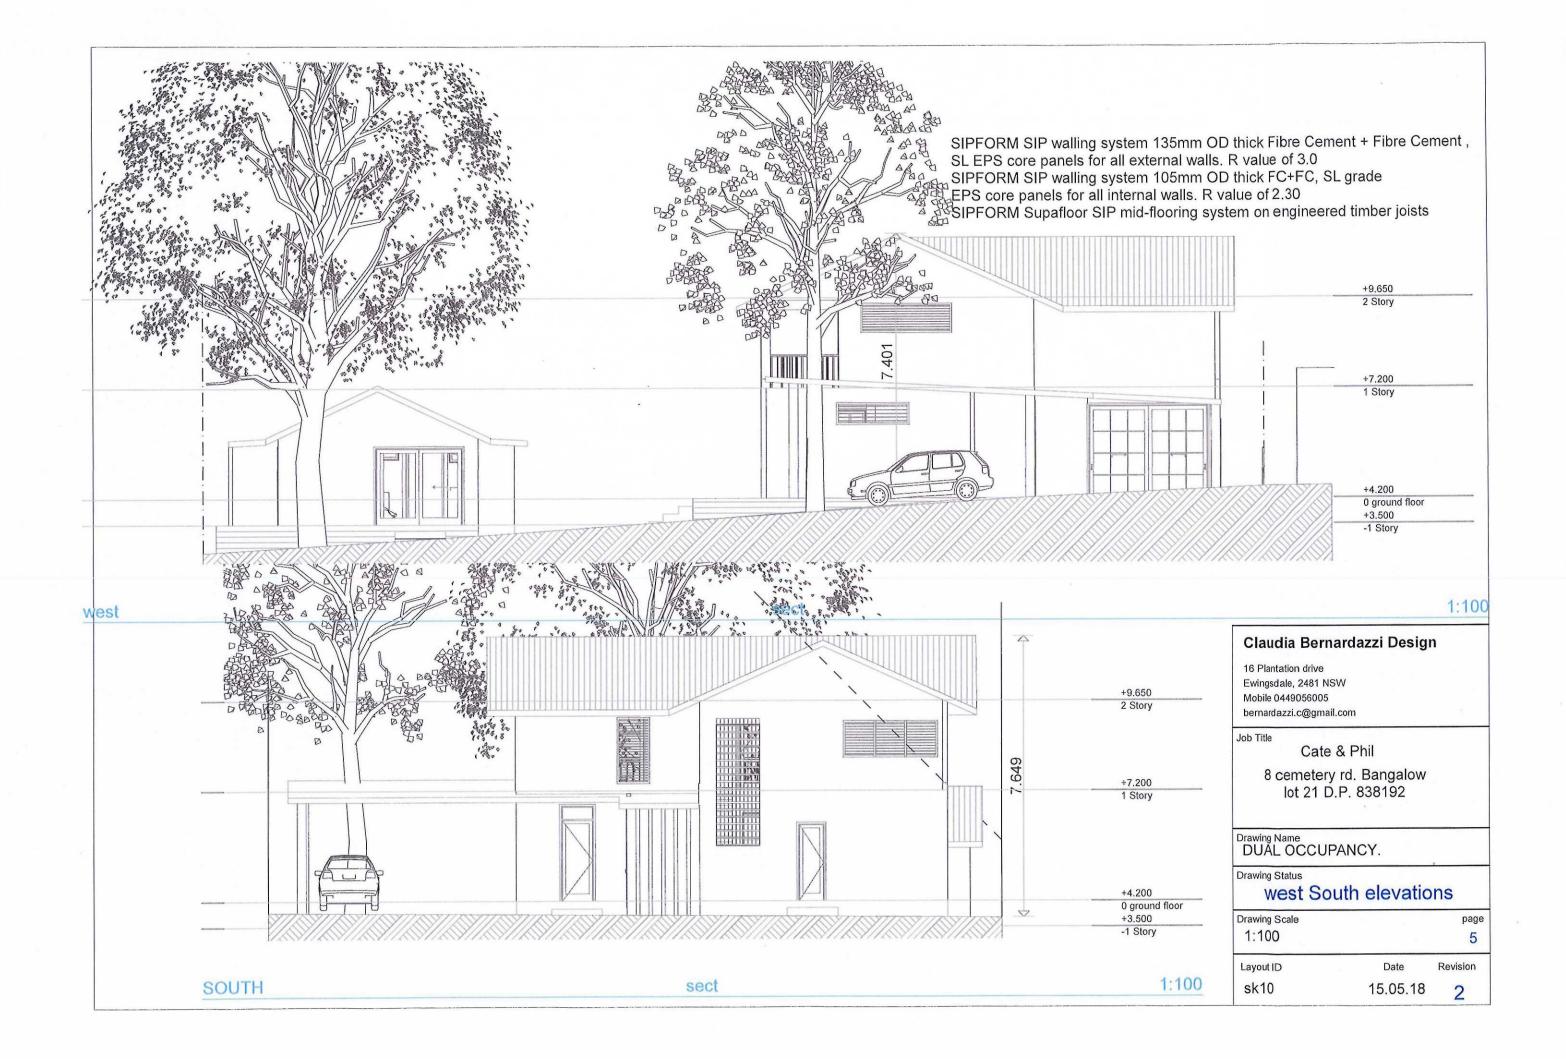

.

| Claudia Berna                                                            | ardazzi Desigi     | n    |  |  |  |  |  |
|--------------------------------------------------------------------------|--------------------|------|--|--|--|--|--|
| 16 Plantation drive                                                      |                    |      |  |  |  |  |  |
| Ewingsdale, 2481 NS                                                      | W                  |      |  |  |  |  |  |
| Mobile 0449056005                                                        |                    |      |  |  |  |  |  |
| bernardazzi.c@gmail.com                                                  |                    |      |  |  |  |  |  |
| Job Title                                                                |                    |      |  |  |  |  |  |
| Cate                                                                     | & Phil             |      |  |  |  |  |  |
| 8 cemetery rd. Bangalow                                                  |                    |      |  |  |  |  |  |
|                                                                          | lot 21 D.P. 838192 |      |  |  |  |  |  |
|                                                                          |                    |      |  |  |  |  |  |
|                                                                          |                    |      |  |  |  |  |  |
|                                                                          |                    |      |  |  |  |  |  |
|                                                                          |                    |      |  |  |  |  |  |
| Drawing Name<br>DUAL OCCUP                                               |                    |      |  |  |  |  |  |
| Drawing Name<br>DUAL OCCUP<br>Drawing Status                             |                    | ons  |  |  |  |  |  |
| Drawing Name<br>DUAL OCCUP<br>Drawing Status                             | PANCY.             |      |  |  |  |  |  |
| Drawing Name<br>DUAL OCCUP<br>Drawing Status<br>East No                  | PANCY.             |      |  |  |  |  |  |
| Drawing Name<br>DUAL OCCUP<br>Drawing Status<br>East No<br>Drawing Scale | PANCY.             | page |  |  |  |  |  |