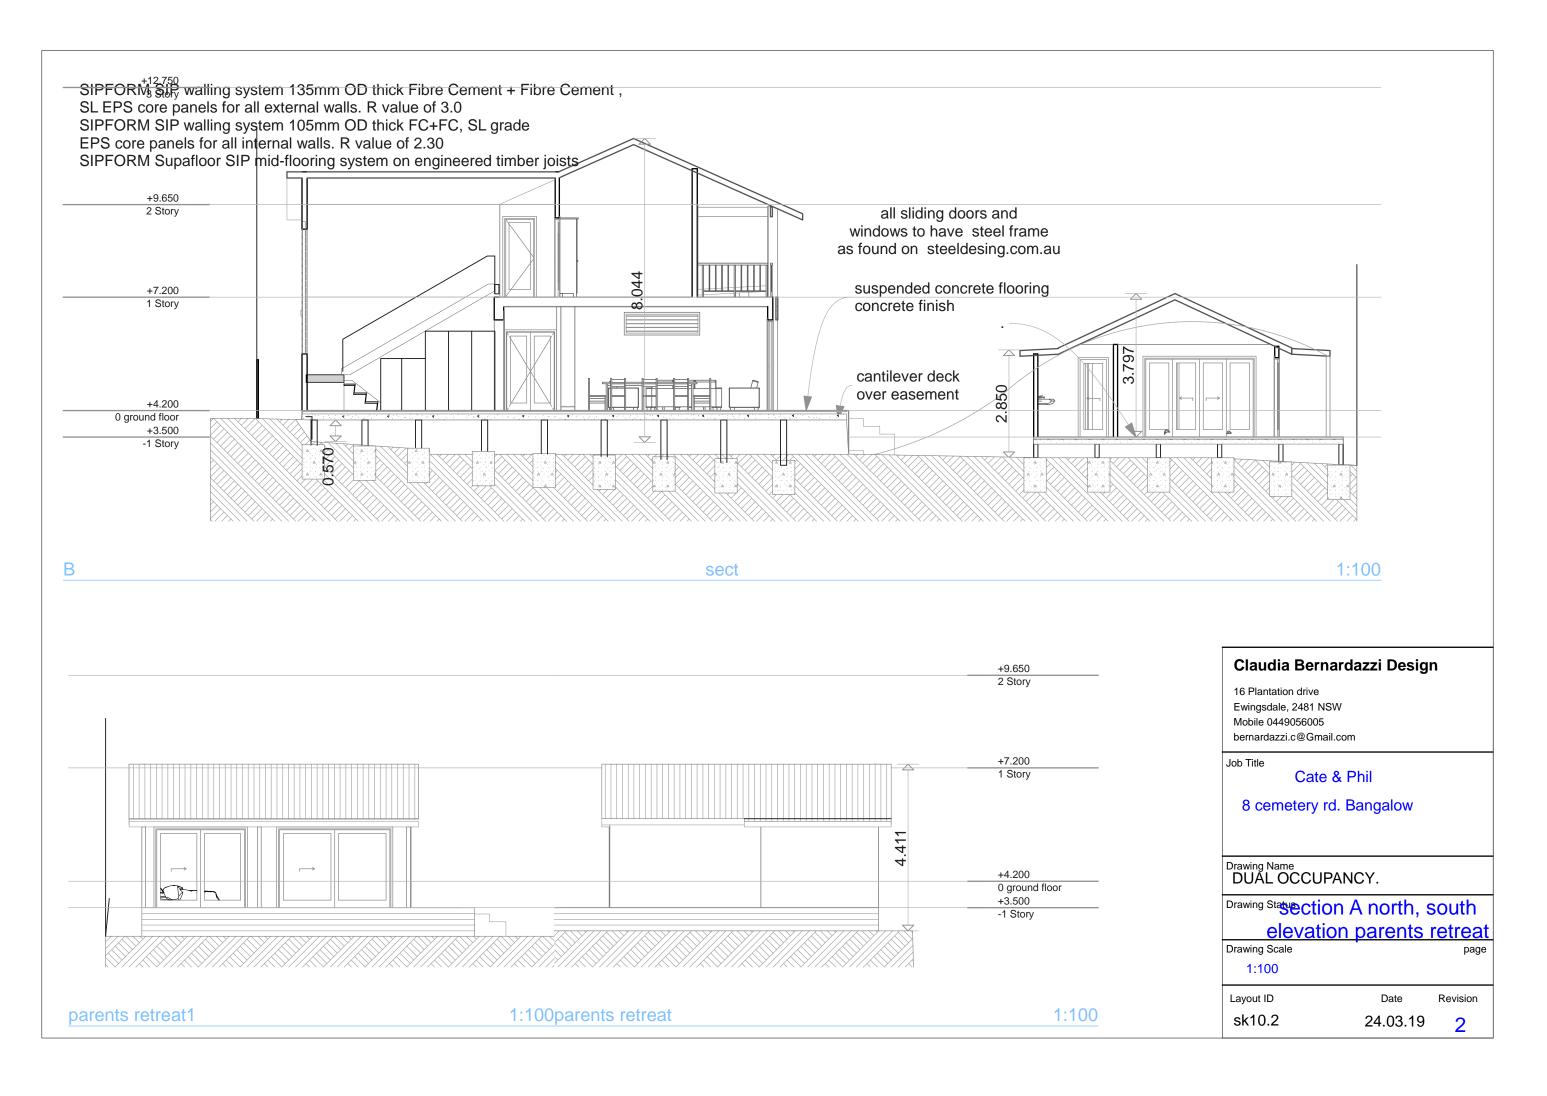

.

| Claudia Berna                                                            | ardazzi Desigi     | n    |  |  |  |  |  |
|--------------------------------------------------------------------------|--------------------|------|--|--|--|--|--|
| 16 Plantation drive                                                      |                    |      |  |  |  |  |  |
| Ewingsdale, 2481 NS                                                      | W                  |      |  |  |  |  |  |
| Mobile 0449056005                                                        |                    |      |  |  |  |  |  |
| bernardazzi.c@gmail.com                                                  |                    |      |  |  |  |  |  |
| Job Title                                                                |                    |      |  |  |  |  |  |
| Cate                                                                     | & Phil             |      |  |  |  |  |  |
| 8 cemetery rd. Bangalow                                                  |                    |      |  |  |  |  |  |
|                                                                          | lot 21 D.P. 838192 |      |  |  |  |  |  |
|                                                                          |                    |      |  |  |  |  |  |
|                                                                          |                    |      |  |  |  |  |  |
|                                                                          |                    |      |  |  |  |  |  |
|                                                                          |                    |      |  |  |  |  |  |
| Drawing Name<br>DUAL OCCUP                                               |                    |      |  |  |  |  |  |
| Drawing Name<br>DUAL OCCUP<br>Drawing Status                             |                    | ons  |  |  |  |  |  |
| Drawing Name<br>DUAL OCCUP<br>Drawing Status                             | PANCY.             |      |  |  |  |  |  |
| Drawing Name<br>DUAL OCCUP<br>Drawing Status<br>East No                  | PANCY.             |      |  |  |  |  |  |
| Drawing Name<br>DUAL OCCUP<br>Drawing Status<br>East No<br>Drawing Scale | PANCY.             | page |  |  |  |  |  |