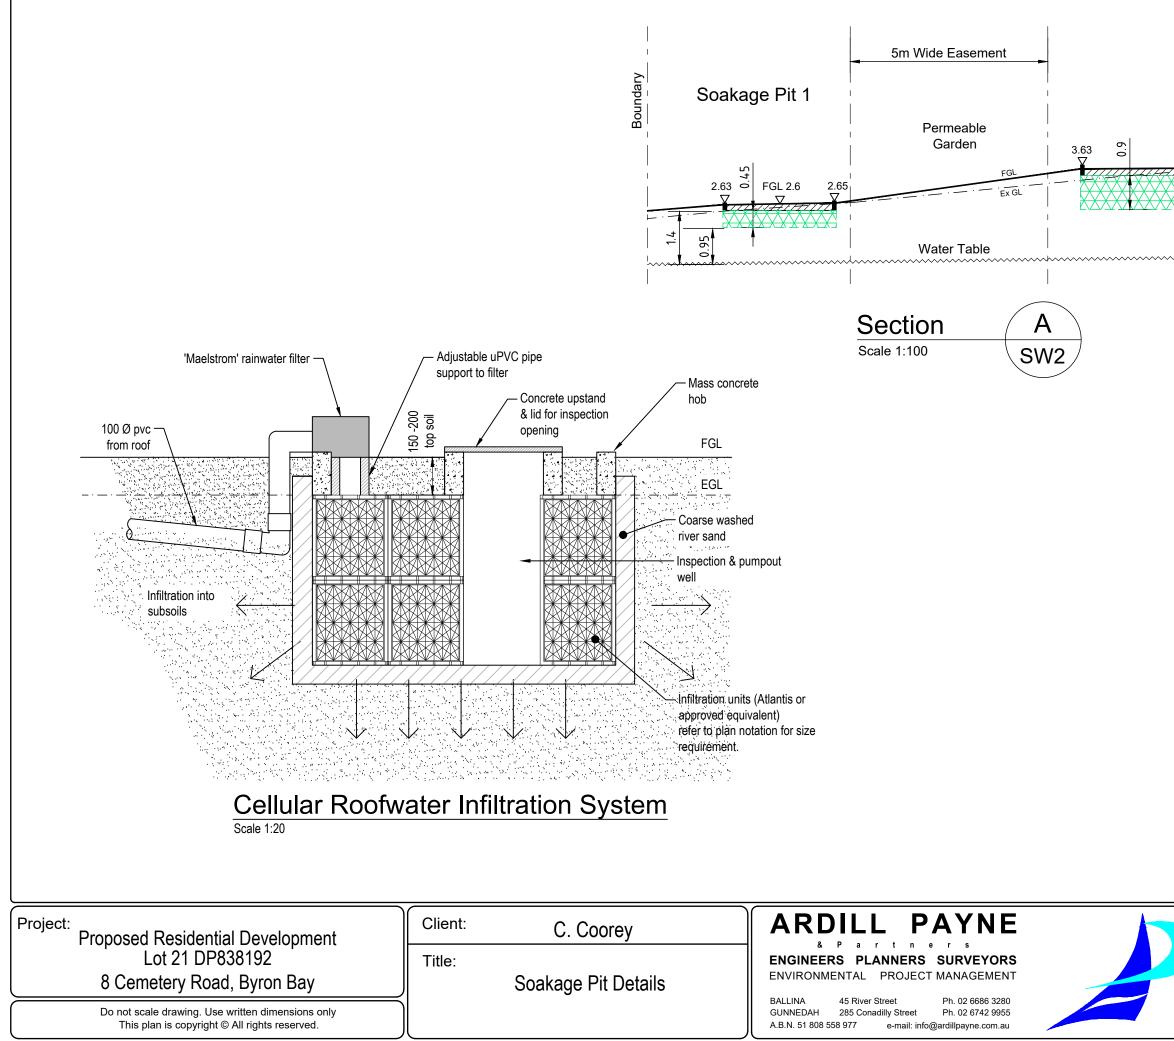

## General Notes:

- 1. Soakage pits to be located with a minimum offset distance of 2m to property boundary and 1m minimum offset to buildings if approved by structural engineer. See Note 6.
- 2. Soakage pit dimensions are indicative/ and can change based on the manufacturer's specifications.
- 3. Sand filter may be replaced by litter basket if accepted by infiltration cell supplier.
- 4. At least 85 % of roof runoff to be directed into infiltration cell runoff from other surface areas can be directed to infiltration cells.
- 5. Litter baskets required to be installed on all inlet pits connected to infiltration cells.
- 6. Ardill Payne & Partners certifies SP2 may be built within 1m of proposed residence to proposed residence being piered below invert of SP2.