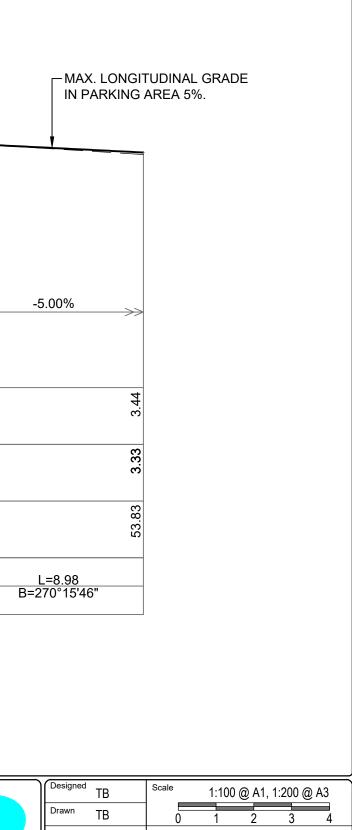

This plan is copyright © All rights reserved.

A.B.N. 51 808 558 977 e-mail: info@ardillpayne.com.au

| , ROAD RESERVE AND EXISTI                                                                                              | BDY<br>NG EXISTING GRAVEL ACCESS/ PROPOSED                                                                                                                                                                                                                                                                                                                                                                                                                                                                                                                                                                                                                                                                                                                                                                                                                                                                                                                                                                                                                                                                                                                                                                                                                             |                                                                                                                                                                                         |                                                                                                                                                                                                                                                                                                                                                                                                                                                                                                                                                                                                                                                                                                                                                                                                                                                                                                                                                                                                                                                                                                                                   |
|------------------------------------------------------------------------------------------------------------------------|------------------------------------------------------------------------------------------------------------------------------------------------------------------------------------------------------------------------------------------------------------------------------------------------------------------------------------------------------------------------------------------------------------------------------------------------------------------------------------------------------------------------------------------------------------------------------------------------------------------------------------------------------------------------------------------------------------------------------------------------------------------------------------------------------------------------------------------------------------------------------------------------------------------------------------------------------------------------------------------------------------------------------------------------------------------------------------------------------------------------------------------------------------------------------------------------------------------------------------------------------------------------|-----------------------------------------------------------------------------------------------------------------------------------------------------------------------------------------|-----------------------------------------------------------------------------------------------------------------------------------------------------------------------------------------------------------------------------------------------------------------------------------------------------------------------------------------------------------------------------------------------------------------------------------------------------------------------------------------------------------------------------------------------------------------------------------------------------------------------------------------------------------------------------------------------------------------------------------------------------------------------------------------------------------------------------------------------------------------------------------------------------------------------------------------------------------------------------------------------------------------------------------------------------------------------------------------------------------------------------------|
| VEHICLE CROSSING                                                                                                       | RIGHT OF CARRIAGEWAY                                                                                                                                                                                                                                                                                                                                                                                                                                                                                                                                                                                                                                                                                                                                                                                                                                                                                                                                                                                                                                                                                                                                                                                                                                                   | PROPOSED BDY    PROPOSED PERMEABLE  PAVING/PARKING AREA                                                                                                                                 | MAX. LONGITUDINAL GRADE                                                                                                                                                                                                                                                                                                                                                                                                                                                                                                                                                                                                                                                                                                                                                                                                                                                                                                                                                                                                                                                                                                           |
| I.P. 6.10<br>I.P. 5.94                                                                                                 | I.P. 6.08<br>I.P. 5.95<br>I.P. 5.41<br>I.P. 5.12                                                                                                                                                                                                                                                                                                                                                                                                                                                                                                                                                                                                                                                                                                                                                                                                                                                                                                                                                                                                                                                                                                                                                                                                                       | I.P. 4.81<br>I.P. 3.89                                                                                                                                                                  |                                                                                                                                                                                                                                                                                                                                                                                                                                                                                                                                                                                                                                                                                                                                                                                                                                                                                                                                                                                                                                                                                                                                   |
| -4.97% 2.50                                                                                                            | 0% -6.67% -8.56% -4.87% -3                                                                                                                                                                                                                                                                                                                                                                                                                                                                                                                                                                                                                                                                                                                                                                                                                                                                                                                                                                                                                                                                                                                                                                                                                                             | 3.92% -4,54% -6.44%                                                                                                                                                                     | -5.00%                                                                                                                                                                                                                                                                                                                                                                                                                                                                                                                                                                                                                                                                                                                                                                                                                                                                                                                                                                                                                                                                                                                            |
| R.L9.00                                                                                                                |                                                                                                                                                                                                                                                                                                                                                                                                                                                                                                                                                                                                                                                                                                                                                                                                                                                                                                                                                                                                                                                                                                                                                                                                                                                                        |                                                                                                                                                                                         |                                                                                                                                                                                                                                                                                                                                                                                                                                                                                                                                                                                                                                                                                                                                                                                                                                                                                                                                                                                                                                                                                                                                   |
| DESIGN 01 01 02 02 02 02 02 02 02 02 02 02 02 02 02                                                                    | 6.08         6.02         6.02         6.02         5.95         5.78         5.78         5.78         5.78         5.78         5.78         5.78         5.78         5.78         5.78         5.712         5.712         5.712         5.712         5.712         5.712         5.712         5.712         5.712         5.712         5.712         5.712         5.712         5.712         5.712         5.712         5.712         5.712         5.712         5.712         5.712         5.712         5.712         5.712         5.712         5.712         5.712         5.712         5.712         5.712         5.712         5.712         5.712         5.712         5.712         5.712         5.712         5.712         5.712         5.712         5.712         5.712         5.712         5.712         5.712         5.712         5.712         5.712         5.712         5.712         5.712         5.712         5.712         5.712         5.712         5.712         5.712         5.712         5.712         5.712         5.712         5.712         5.712         5.712         5.712         5.712         5.712         5.712         5.712         5.712         5.712         5.712         5.712         5.712 | 4.81<br>4.73<br>4.65<br>4.45<br>4.45<br>4.20<br>3.89                                                                                                                                    | 3.89 3.44                                                                                                                                                                                                                                                                                                                                                                                                                                                                                                                                                                                                                                                                                                                                                                                                                                                                                                                                                                                                                                                                                                                         |
| EXISTING 0                                                                                                             | 6.03         6.03           5.95         5.95           5.14         5.14           5.12         5.12                                                                                                                                                                                                                                                                                                                                                                                                                                                                                                                                                                                                                                                                                                                                                                                                                                                                                                                                                                                                                                                                                                                                                                  | 4.81       4.73       4.73       4.65       4.65       3.89                                                                                                                             | 3.33<br>3.33                                                                                                                                                                                                                                                                                                                                                                                                                                                                                                                                                                                                                                                                                                                                                                                                                                                                                                                                                                                                                                                                                                                      |
| CHAINAGE 0.000 0000000000000000000000000000000                                                                         | 6.16         6.94           6.94         8.06           8.06         10.00           14.36         14.36           20.00         20.31                                                                                                                                                                                                                                                                                                                                                                                                                                                                                                                                                                                                                                                                                                                                                                                                                                                                                                                                                                                                                                                                                                                                 | 28.19         28.19           30.00         30.00           31.84         31.84           40.00         40.00                                                                           | 53.83                                                                                                                                                                                                                                                                                                                                                                                                                                                                                                                                                                                                                                                                                                                                                                                                                                                                                                                                                                                                                                                                                                                             |
| Horizontal <u>L=6.85</u><br>Geometry B=270°00'00                                                                       | L=2.40<br>R=10.00<br>B=283°45'37"<br>L=1.68<br>R=7.00                                                                                                                                                                                                                                                                                                                                                                                                                                                                                                                                                                                                                                                                                                                                                                                                                                                                                                                                                                                                                                                                                                                                                                                                                  | L=2.81<br>5.63 R=6.50 L=5.17 L=7.30<br>D°00'00" B=294°47'36" L=2.78 B=270°15'46"<br>R=6.50                                                                                              | L=8.98<br>B=270°15'46"                                                                                                                                                                                                                                                                                                                                                                                                                                                                                                                                                                                                                                                                                                                                                                                                                                                                                                                                                                                                                                                                                                            |
| This plan is NOT to be used for construction purposes unless it carries the approval stamp of the local authority.     | SCALES: HORIZO<br>NOTE: OFFSETS AND GRADES ARE AS MEASU                                                                                                                                                                                                                                                                                                                                                                                                                                                                                                                                                                                                                                                                                                                                                                                                                                                                                                                                                                                                                                                                                                                                                                                                                | JAL SECTION Driveway<br>NTAL 1:200 VERTICAL 1:200<br>RED ON SITE ON THE 30/10/2018. ALL CALCULATED LEVELS AR<br>DCATION SHOWN ON THE PROPOSED ARCHITECTURAL'S.                          | E                                                                                                                                                                                                                                                                                                                                                                                                                                                                                                                                                                                                                                                                                                                                                                                                                                                                                                                                                                                                                                                                                                                                 |
| Project:<br>Proposed Residential Development<br>8 Cemetery Road, Byron Bay                                             | Client: C. Coorey                                                                                                                                                                                                                                                                                                                                                                                                                                                                                                                                                                                                                                                                                                                                                                                                                                                                                                                                                                                                                                                                                                                                                                                                                                                      | ARDILL PAYNE<br>& P a r t n e r s<br>ENGINEERS PLANNERS SURVEYORS<br>ENVIRONMENTAL PROJECT MANAGEMENT                                                                                   | Designed         TB         Scale         1:100 @ A1, 1:200 @ A3           Drawn         TB         0         1         2         3         4           Checked         BP         File Name<br>8741- DA01-RevA.dwg         File Name         1         1         1         1         1         1         1         1         1         1         1         1         1         1         1         1         1         1         1         1         1         1         1         1         1         1         1         1         1         1         1         1         1         1         1         1         1         1         1         1         1         1         1         1         1         1         1         1         1         1         1         1         1         1         1         1         1         1         1         1         1         1         1         1         1         1         1         1         1         1         1         1         1         1         1         1         1         1         1         1         1         1         1         1         1         1 |
| Lot 21 DP 838192<br>Do not scale drawing. Use written dimensions only<br>This plan is copyright © All rights reserved. | Driveway Longsection<br>Plan                                                                                                                                                                                                                                                                                                                                                                                                                                                                                                                                                                                                                                                                                                                                                                                                                                                                                                                                                                                                                                                                                                                                                                                                                                           | ENVIRONMENTAL PROJECT MANAGEMENT<br>BALLINA 45 River Street Ph. 02 6686 3280<br>GUNNEDAH 285 Conadilly Street Ph. 02 6742 9955<br>A.B.N. 51 808 558 977 e-mail: info@ardillpayne.com.au | Approved     BP     Date     2/11/2018     Datum     As Noted       Job No.     B741     Dwg No.     Issue     A                                                                                                                                                                                                                                                                                                                                                                                                                                                                                                                                                                                                                                                                                                                                                                                                                                                                                                                                                                                                                  |