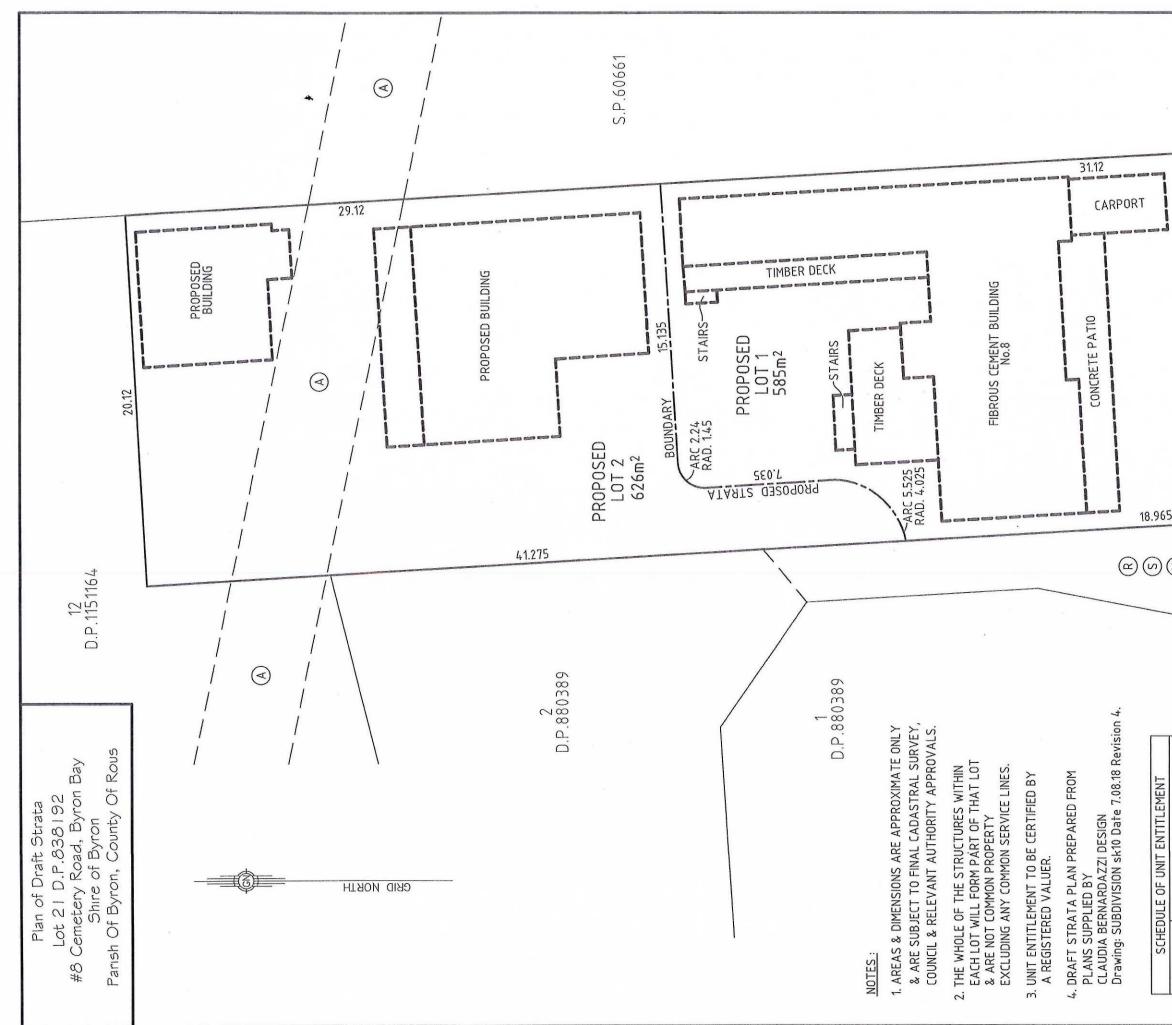

|                               |             |                                                                                                                                                                                                                                                                                             |                                                                                                                                                  | -         | -                 | The second                       |                                                                                                                                                               |                    |                                  | _                          | _                       |                                |                                                                                             |                                                                                                                                                                                                                                              | -                                                                                                                                                                                         |                                                                                                                                                         |
|-------------------------------|-------------|---------------------------------------------------------------------------------------------------------------------------------------------------------------------------------------------------------------------------------------------------------------------------------------------|--------------------------------------------------------------------------------------------------------------------------------------------------|-----------|-------------------|----------------------------------|---------------------------------------------------------------------------------------------------------------------------------------------------------------|--------------------|----------------------------------|----------------------------|-------------------------|--------------------------------|---------------------------------------------------------------------------------------------|----------------------------------------------------------------------------------------------------------------------------------------------------------------------------------------------------------------------------------------------|-------------------------------------------------------------------------------------------------------------------------------------------------------------------------------------------|---------------------------------------------------------------------------------------------------------------------------------------------------------|
|                               |             |                                                                                                                                                                                                                                                                                             |                                                                                                                                                  |           |                   |                                  |                                                                                                                                                               | A MAILBOX          | SE LOCATED ON<br>IS TO PORM PART | SHEET No 1                 | # of SHEETS 1           | F/BOOKS No Notes               | Level Origin                                                                                | N/A                                                                                                                                                                                                                                          | Coordinate Basis                                                                                                                                                                          | Assumed                                                                                                                                                 |
|                               |             |                                                                                                                                                                                                                                                                                             | RY ROAD<br>STRATH PLAN IS TO PROVIDE FOR A MAIL BOX<br>TO LOT 2. THIS MAIL BOX IS TO RE LOCATED ON<br>CEMETERY ROAD FRONTAGE AND IS TO FORM PART |           | Canty's Surveyors |                                  | Bacthors<br>24 Stater Street Multunity, ISV 2492<br>Poster 10, 16x 499 Multunitety, ISV 2482<br>Poster 02) 5634349<br>Poster 02) 5634349<br>Poster 10, 164349 |                    |                                  |                            |                         |                                |                                                                                             |                                                                                                                                                                                                                                              |                                                                                                                                                                                           |                                                                                                                                                         |
| 65                            | $\geq$      |                                                                                                                                                                                                                                                                                             |                                                                                                                                                  | 20.12     |                   | K                                | L L L L L L L L L L L L L L L L L L L                                                                                                                         | LENLING STORT AND  | TO LOT Z . THIS<br>CEMETERY ROL  | Scott Thomseon             | fd.                     | Trading As: ABN 49 093 101 305 | PLEASE NOTE<br>In the event that this document and/or any attachment or associated document | and of part, uncrear is unlised at unit number what sourcers outer that what was sour<br>control of Cantry's Surveyors and for this specific purposes for which<br>it was prepared them Cantry's Surveyors will not be loble for such use or | any damages of whatever type or extent which may result.<br>Unloss specifically offeneities stated the demokings and areas as shown are<br>realisioned and include the concentral survey. | when we are a solution of the drawing without the title block contraveres copyright law and will be prosecuted in accordance with the "Copyright" laws. |
| _                             |             |                                                                                                                                                                                                                                                                                             |                                                                                                                                                  |           |                   | 1294551.                         | WIDTH.                                                                                                                                                        | GE VARIABLE WIDTH. | WIDTH.                           | Scale:- 1:200 at (A3 size) | Datum:- N/A             | Date:- 31st August 2018        | Reference:- 3553a/1                                                                         | File:- Portable HD.                                                                                                                                                                                                                          | Drawn: Cameron Barnett                                                                                                                                                                    | Checked: Scott Thompson                                                                                                                                 |
| SCHEDULE UP UNIT ENTITICEMENT | ENTITLEMENT | 1     10       2     10       2     10       GREGATE     20       EASEMENT FOR WATER PIPELINE 5.03 WIDE BY H294551.       PROPOSED RIGHT OF CARRIAGEWAY VARIABLE WIDTH.       PROPOSED EASEMENT FOR DRAINAGE OF SEWAGE VARIABLE WIDTH.       PROPOSED EASEMENT FOR SERVICES VARIABLE WIDTH. |                                                                                                                                                  |           |                   | D EASEMENT FOR SERVICES VARIABLE |                                                                                                                                                               |                    | Cate Coorev & Phil Shine         |                            | caterifcoorey@gmail.com |                                |                                                                                             |                                                                                                                                                                                                                                              |                                                                                                                                                                                           |                                                                                                                                                         |
|                               | LOT         | -                                                                                                                                                                                                                                                                                           | 2                                                                                                                                                | AGGREGATE |                   | (A) EASEMENT                     | ROPOSEI                                                                                                                                                       | PROPOSEI           | PROPOSEI                         | CLIENT:-                   |                         | Cate Cor                       |                                                                                             | calemor                                                                                                                                                                                                                                      |                                                                                                                                                                                           |                                                                                                                                                         |