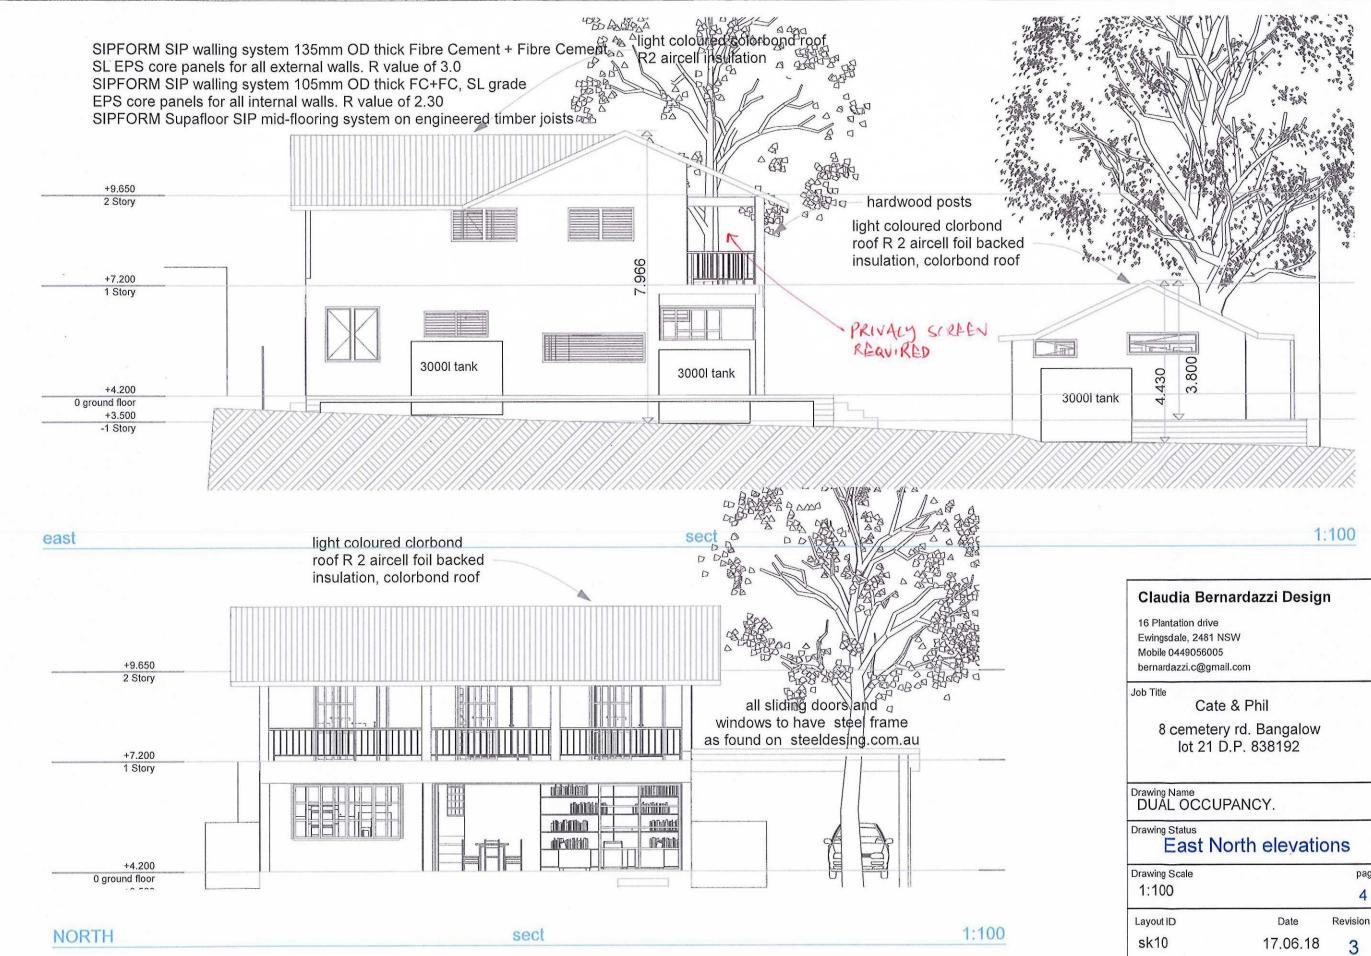

.

| Claudia Berna                                                            | ardazzi Desigi     | n    |  |  |  |  |  |
|--------------------------------------------------------------------------|--------------------|------|--|--|--|--|--|
| 16 Plantation drive                                                      |                    |      |  |  |  |  |  |
| Ewingsdale, 2481 NS                                                      | W                  |      |  |  |  |  |  |
| Mobile 0449056005                                                        |                    |      |  |  |  |  |  |
| bernardazzi.c@gmail.com                                                  |                    |      |  |  |  |  |  |
| Job Title                                                                |                    |      |  |  |  |  |  |
| Cate                                                                     | & Phil             |      |  |  |  |  |  |
| 8 cemetery rd. Bangalow                                                  |                    |      |  |  |  |  |  |
|                                                                          | lot 21 D.P. 838192 |      |  |  |  |  |  |
|                                                                          |                    |      |  |  |  |  |  |
|                                                                          |                    |      |  |  |  |  |  |
|                                                                          |                    |      |  |  |  |  |  |
|                                                                          |                    |      |  |  |  |  |  |
| Drawing Name<br>DUAL OCCUP                                               |                    |      |  |  |  |  |  |
| Drawing Name<br>DUAL OCCUP<br>Drawing Status                             |                    | ons  |  |  |  |  |  |
| Drawing Name<br>DUAL OCCUP<br>Drawing Status                             | PANCY.             |      |  |  |  |  |  |
| Drawing Name<br>DUAL OCCUP<br>Drawing Status<br>East No                  | PANCY.             |      |  |  |  |  |  |
| Drawing Name<br>DUAL OCCUP<br>Drawing Status<br>East No<br>Drawing Scale | PANCY.             | page |  |  |  |  |  |