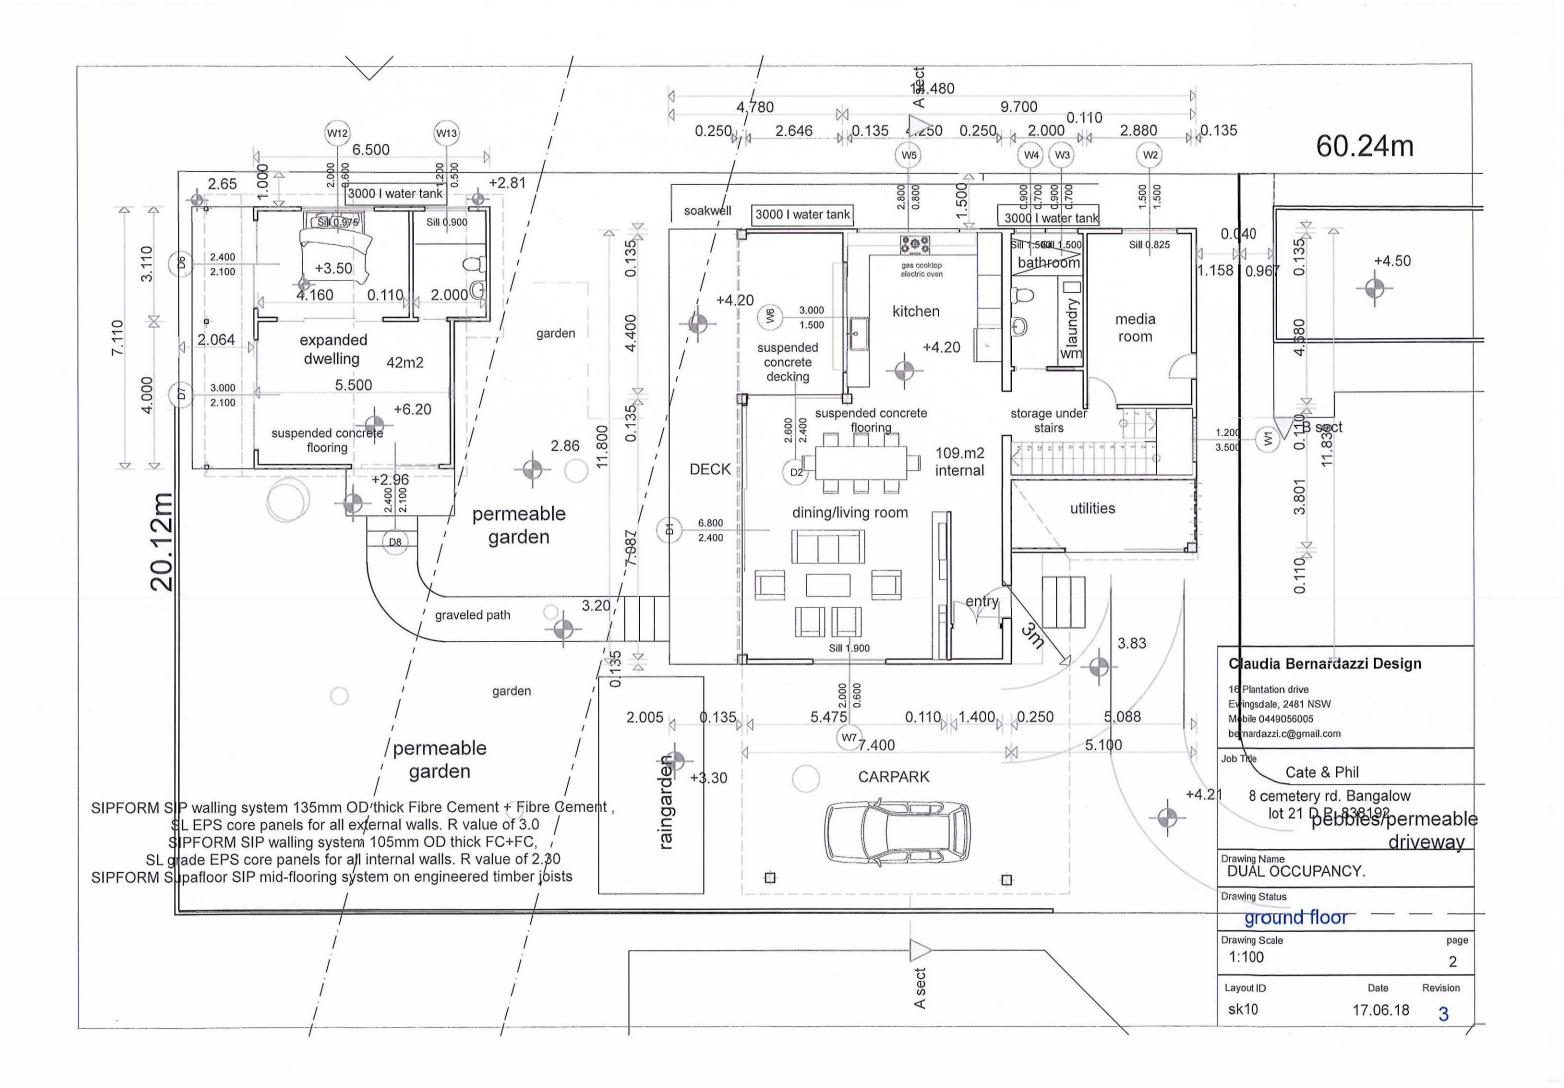

.

| Claudia Berna                                                            | ardazzi Desigi     | n    |  |  |  |  |  |
|--------------------------------------------------------------------------|--------------------|------|--|--|--|--|--|
| 16 Plantation drive                                                      |                    |      |  |  |  |  |  |
| Ewingsdale, 2481 NS                                                      | W                  |      |  |  |  |  |  |
| Mobile 0449056005                                                        |                    |      |  |  |  |  |  |
| bernardazzi.c@gmail.com                                                  |                    |      |  |  |  |  |  |
| Job Title                                                                |                    |      |  |  |  |  |  |
| Cate                                                                     | & Phil             |      |  |  |  |  |  |
| 8 cemetery rd. Bangalow                                                  |                    |      |  |  |  |  |  |
|                                                                          | lot 21 D.P. 838192 |      |  |  |  |  |  |
|                                                                          |                    |      |  |  |  |  |  |
|                                                                          |                    |      |  |  |  |  |  |
|                                                                          |                    |      |  |  |  |  |  |
|                                                                          |                    |      |  |  |  |  |  |
| Drawing Name<br>DUAL OCCUP                                               |                    |      |  |  |  |  |  |
| Drawing Name<br>DUAL OCCUP<br>Drawing Status                             |                    | ons  |  |  |  |  |  |
| Drawing Name<br>DUAL OCCUP<br>Drawing Status                             | PANCY.             |      |  |  |  |  |  |
| Drawing Name<br>DUAL OCCUP<br>Drawing Status<br>East No                  | PANCY.             |      |  |  |  |  |  |
| Drawing Name<br>DUAL OCCUP<br>Drawing Status<br>East No<br>Drawing Scale | PANCY.             | page |  |  |  |  |  |