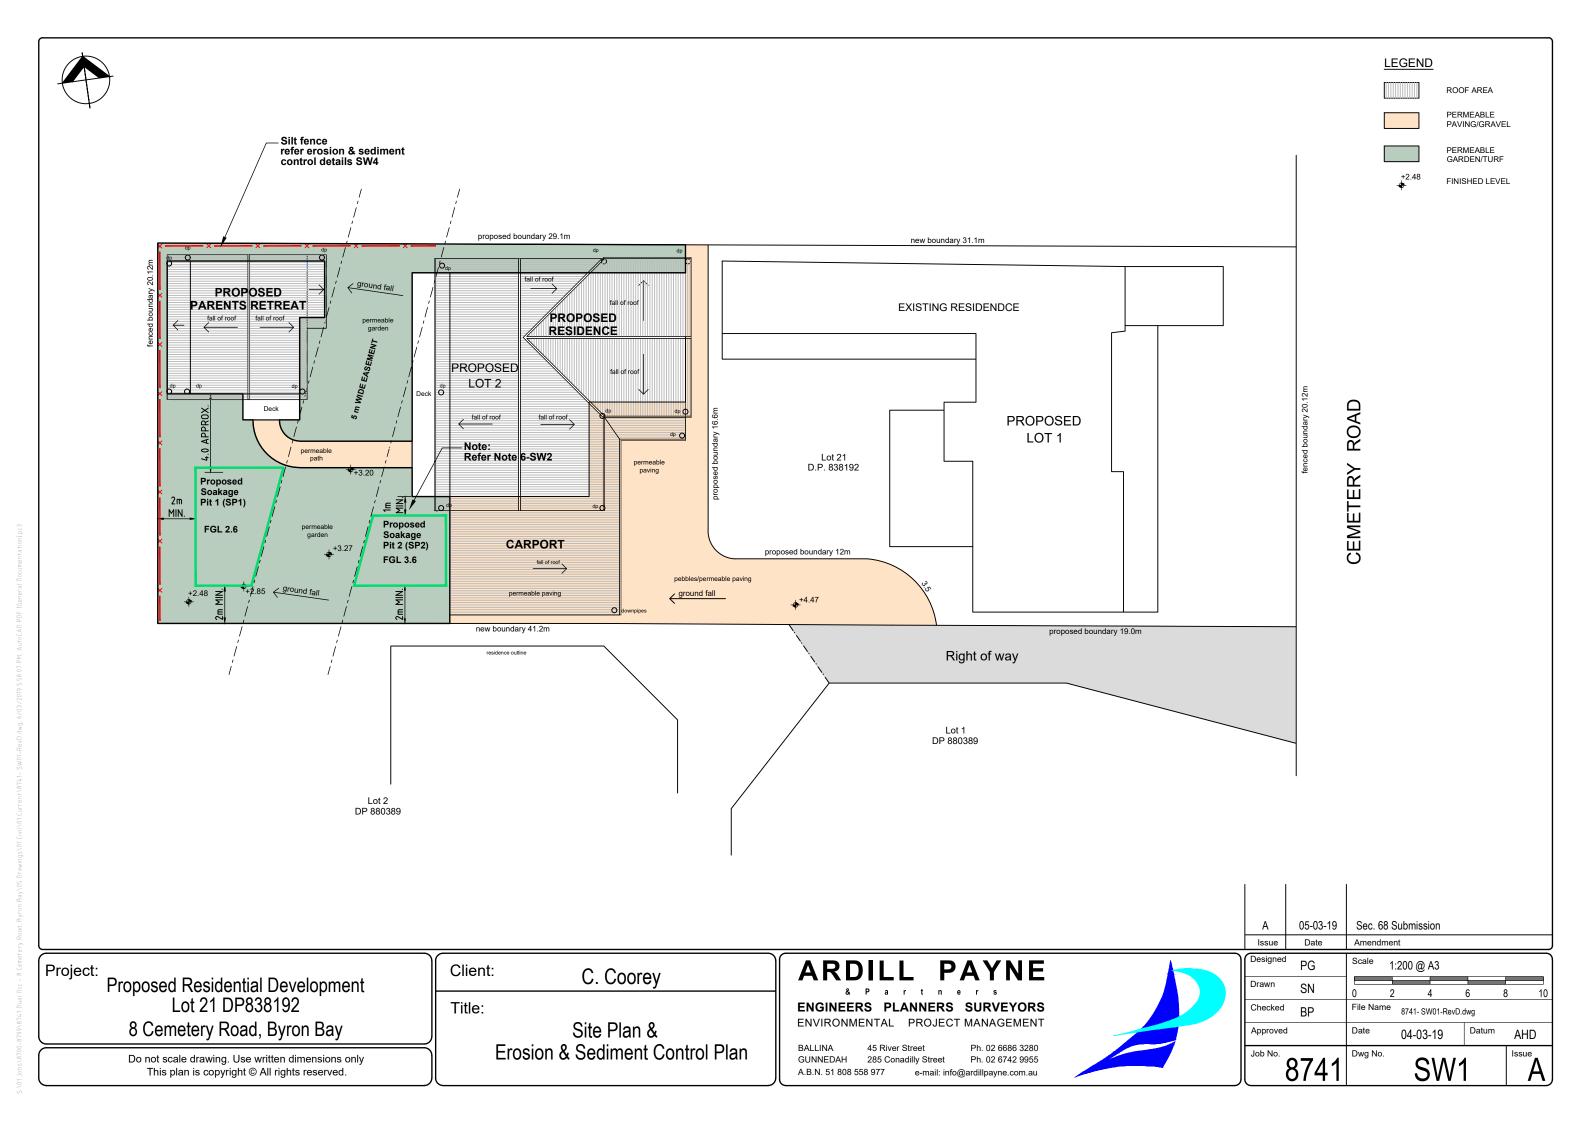

## General Notes:

- 1. Soakage pits to be located with a minimum offset distance of 2m to property boundary and 1m minimum offset to buildings if approved by structural engineer. See Note 6.
- 2. Soakage pit dimensions are indicative/ and can change based on the manufacturer's specifications.
- 3. Sand filter may be replaced by litter basket if accepted by infiltration cell supplier.
- 4. At least 85 % of roof runoff to be directed into infiltration cell runoff from other surface areas can be directed to infiltration cells.
- 5. Litter baskets required to be installed on all inlet pits connected to infiltration cells.
- 6. Ardill Payne & Partners certifies SP2 may be built within 1m of proposed residence to proposed residence being piered below invert of SP2.