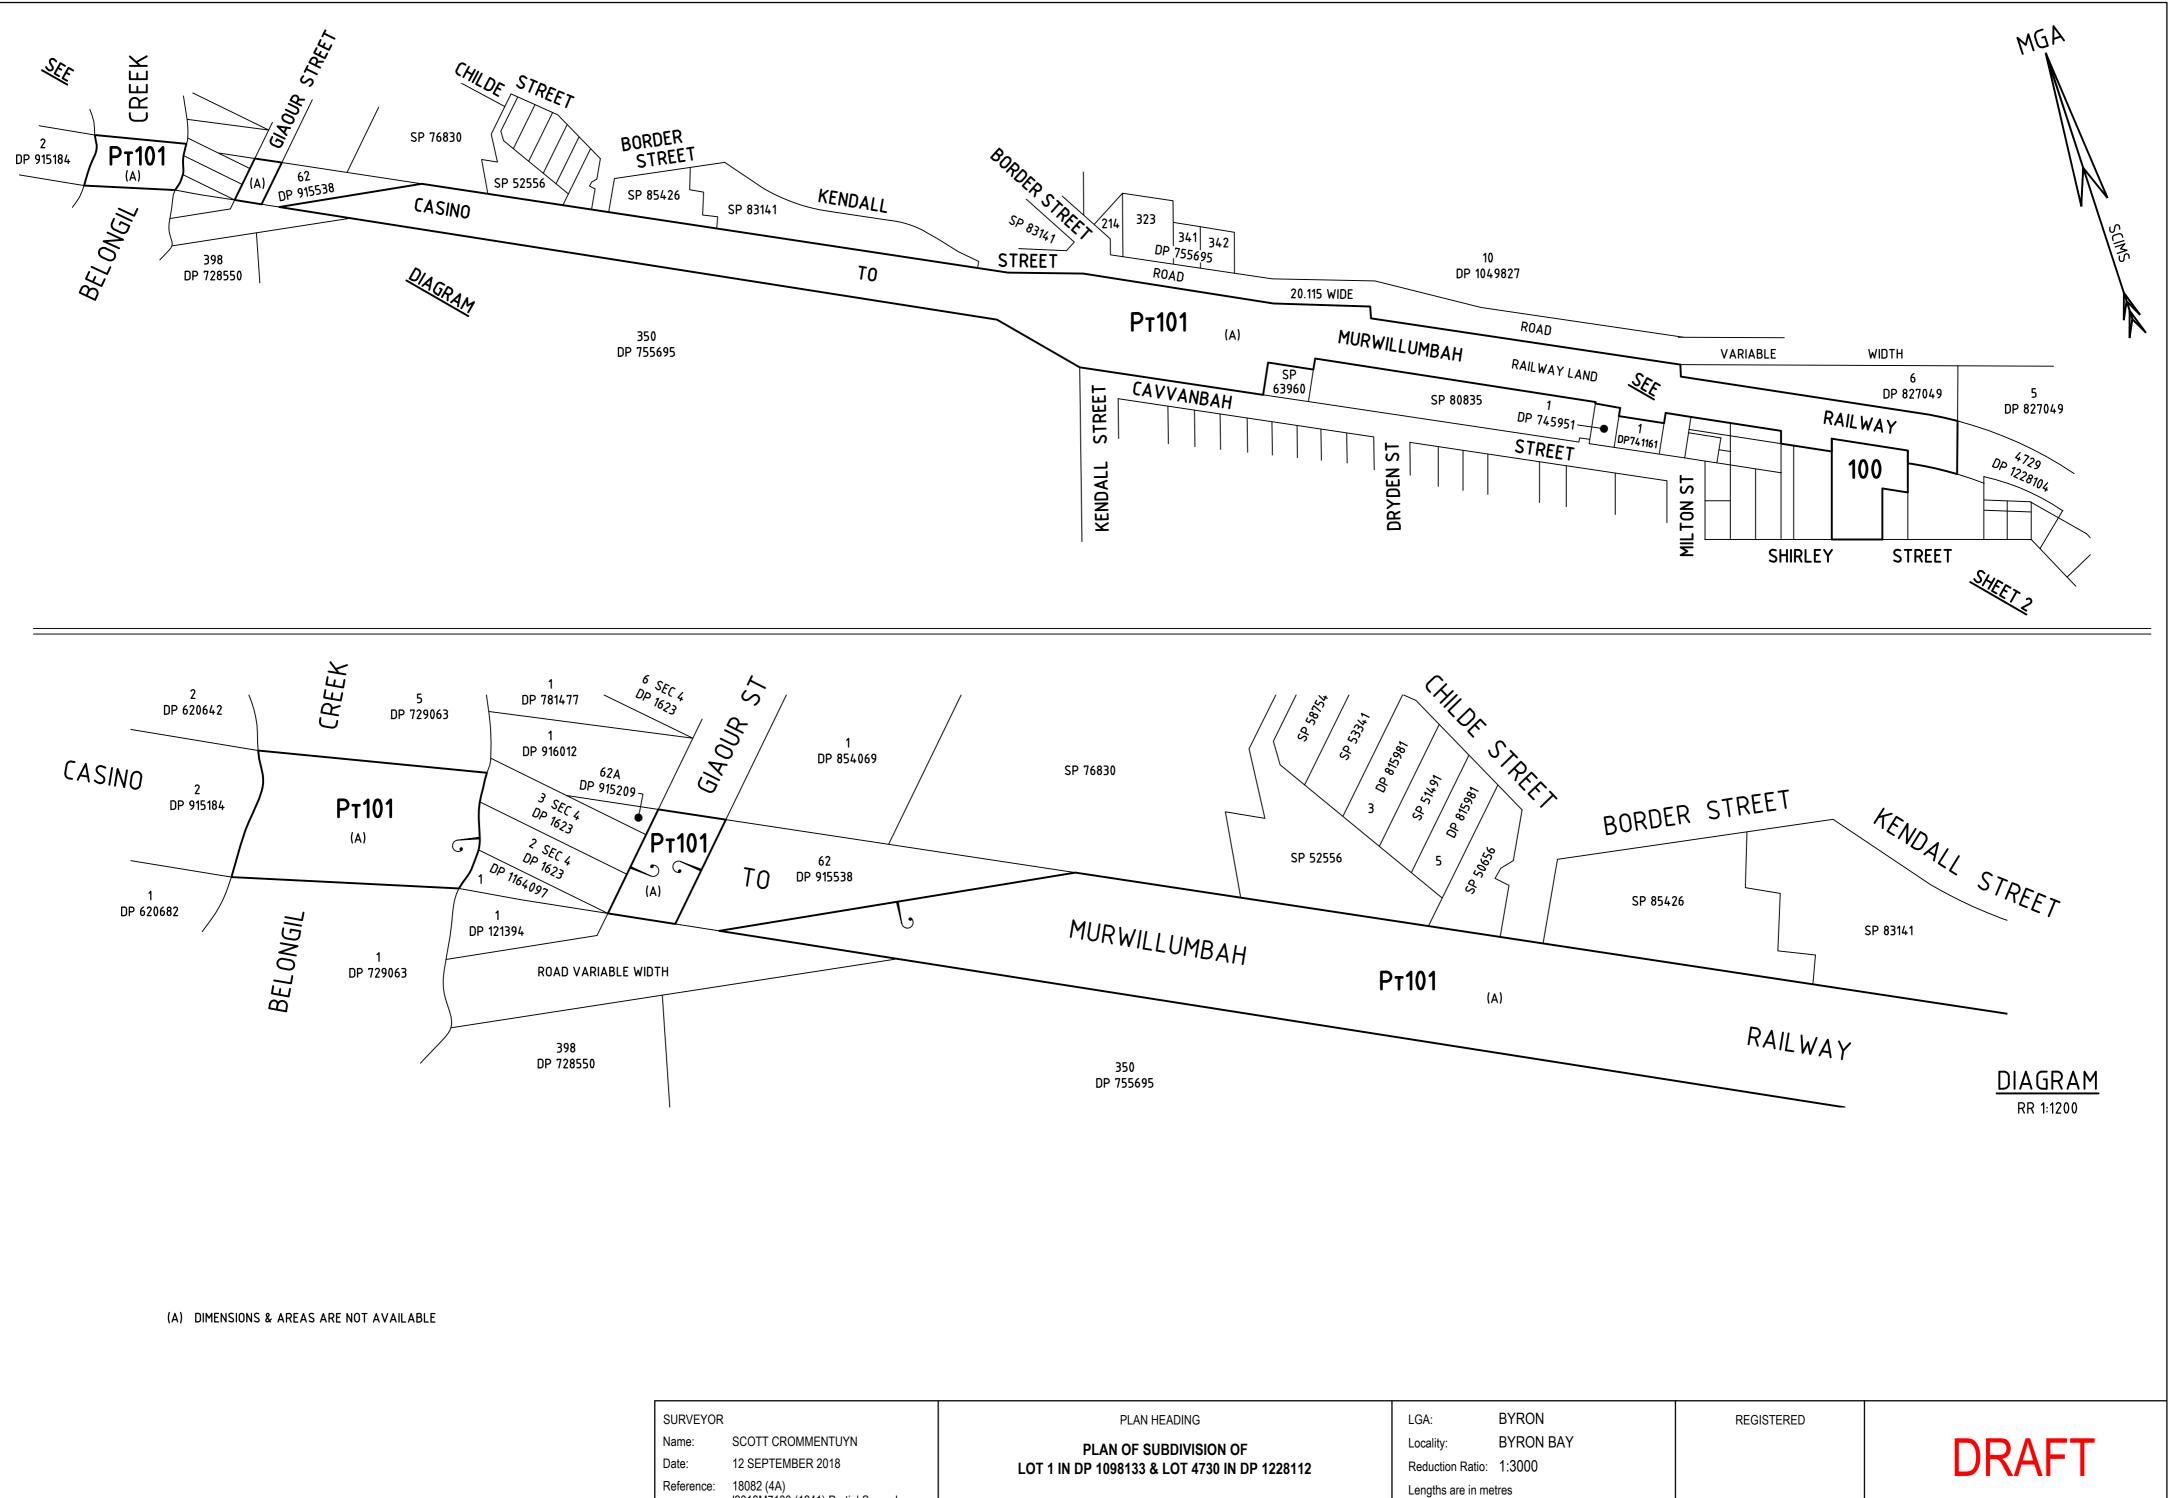

| PLAN FORM 6 (2017)                                                                                                         | DEPOSITED PLAN AD                                                    | MINISTRATION SHEET                                                                                                                                 |                                              | Sheet 1 of 3 sheets                    |
|----------------------------------------------------------------------------------------------------------------------------|----------------------------------------------------------------------|----------------------------------------------------------------------------------------------------------------------------------------------------|----------------------------------------------|----------------------------------------|
| Office Use Only                                                                                                            |                                                                      |                                                                                                                                                    |                                              | Office Use Only                        |
| Registered:                                                                                                                |                                                                      |                                                                                                                                                    |                                              |                                        |
| Title System:                                                                                                              |                                                                      |                                                                                                                                                    |                                              | RAFT                                   |
|                                                                                                                            |                                                                      |                                                                                                                                                    |                                              |                                        |
|                                                                                                                            |                                                                      | LGA:                                                                                                                                               | BYRON                                        |                                        |
| PLAN OF SUBDIVISION OF<br>LOT 1 IN DP 1098133<br>& LOT 4730 IN DP 1228112                                                  |                                                                      | Locality:                                                                                                                                          | BYRON BAY                                    |                                        |
|                                                                                                                            |                                                                      | Parish:                                                                                                                                            | BYRON                                        |                                        |
|                                                                                                                            |                                                                      | County:                                                                                                                                            | ROUS                                         |                                        |
| Survey Ce                                                                                                                  | ertificate                                                           | Crown                                                                                                                                              | Lands NSW/Wes                                | stern Lands Office Approval            |
|                                                                                                                            |                                                                      |                                                                                                                                                    |                                              | (Authorised Officer) in                |
|                                                                                                                            | RVEYORS PTY LTD                                                      | approving this plan certify that all necessary approvals in regard to the allocation of the land shown herein have been given.                     |                                              |                                        |
| a surveyor registered under the Surve<br>2002, certify that:                                                               | eying and Spatial Information Act                                    |                                                                                                                                                    |                                              | 5                                      |
| *(a) The land shown in the plan was                                                                                        |                                                                      | Signature:                                                                                                                                         |                                              |                                        |
| <ul> <li>— Surveying and Spatial Informati</li> <li>— and the survey was completed</li> </ul>                              | ion Regulation 2017 , is accurate                                    | Date:                                                                                                                                              |                                              |                                        |
| · · ·                                                                                                                      |                                                                      |                                                                                                                                                    |                                              |                                        |
| *(b) The part of the land shown in th<br>LOT 100 ONLY                                                                      | )                                                                    | Office:                                                                                                                                            |                                              |                                        |
| was surveyed in accordance wi                                                                                              | th the <i>Surveying and Spatial</i> ne part surveyed is accurate and |                                                                                                                                                    | Subdivisio                                   | on Certificate                         |
| the survey was completed on, 1                                                                                             | 2 SEP 2018 the part not                                              | I,<br>*Authorised Person/*General Manager/*Accredited Certifier, certify that<br>the provisions of s.109J of the <i>Environmental Planning and</i> |                                              |                                        |
| surveyed was compiled in acco                                                                                              | rdance with that Regulation or                                       |                                                                                                                                                    |                                              |                                        |
| *(c) The land shown in this plan was compiled in accordance with the<br>Surveying and Spatial Information Regulation 2017. |                                                                      | Assessment Act 1979 have been satisfied in relation to the proposed subdivision, new road or reserve set out herein.                               |                                              |                                        |
| Datum Line: X - Y (MGA)                                                                                                    |                                                                      |                                                                                                                                                    |                                              |                                        |
| Type: *Urban/* <del>Rural</del>                                                                                            | Manufalan                                                            | Signature:                                                                                                                                         |                                              |                                        |
| The terrain is *Level-Undulating / * <del>Ste</del>                                                                        | <del>cep-mountainous.</del>                                          | Accreditation number: Consent Authority:                                                                                                           |                                              |                                        |
| Signature:                                                                                                                 |                                                                      | Date of endorsement:                                                                                                                               |                                              |                                        |
| Surveyor Identification No:8224                                                                                            |                                                                      | Subdivision Certificate number:                                                                                                                    |                                              |                                        |
| Surveyor registered under<br>the Surveying and Spatial Informatior                                                         | n Act 2002                                                           | File number:                                                                                                                                       |                                              |                                        |
| *Ot-11                                                                                                                     |                                                                      |                                                                                                                                                    |                                              |                                        |
| *Strike out inappropriate words.<br>**Specify the land actually surveyed or specify any land shown in the plan             |                                                                      |                                                                                                                                                    |                                              |                                        |
| that is not the subject of the survey.                                                                                     |                                                                      | -                                                                                                                                                  | h if inapplicable.                           |                                        |
| Plans used in the preparation of survey / compilation                                                                      |                                                                      |                                                                                                                                                    | intention to dedicate reserves, acquire / re | e public roads, create public reserves |
| DP 1228112<br>DP 1143269                                                                                                   |                                                                      |                                                                                                                                                    |                                              |                                        |
| DP 1138310<br>DP 1098133<br>DP 841611                                                                                      |                                                                      |                                                                                                                                                    |                                              |                                        |
|                                                                                                                            |                                                                      |                                                                                                                                                    |                                              |                                        |
| DP 813530<br>DP 617795                                                                                                     |                                                                      |                                                                                                                                                    |                                              |                                        |
| DP 582819                                                                                                                  |                                                                      |                                                                                                                                                    |                                              |                                        |
| SP 68939                                                                                                                   |                                                                      |                                                                                                                                                    |                                              |                                        |
|                                                                                                                            |                                                                      |                                                                                                                                                    |                                              |                                        |
| Surveyor's Reference: 18082 (1A) '2018M7100 (1241) Partial Survey'                                                         |                                                                      | Signatures, Seals and Section 88B Statements should appear on<br>PLAN FORM 6A                                                                      |                                              |                                        |