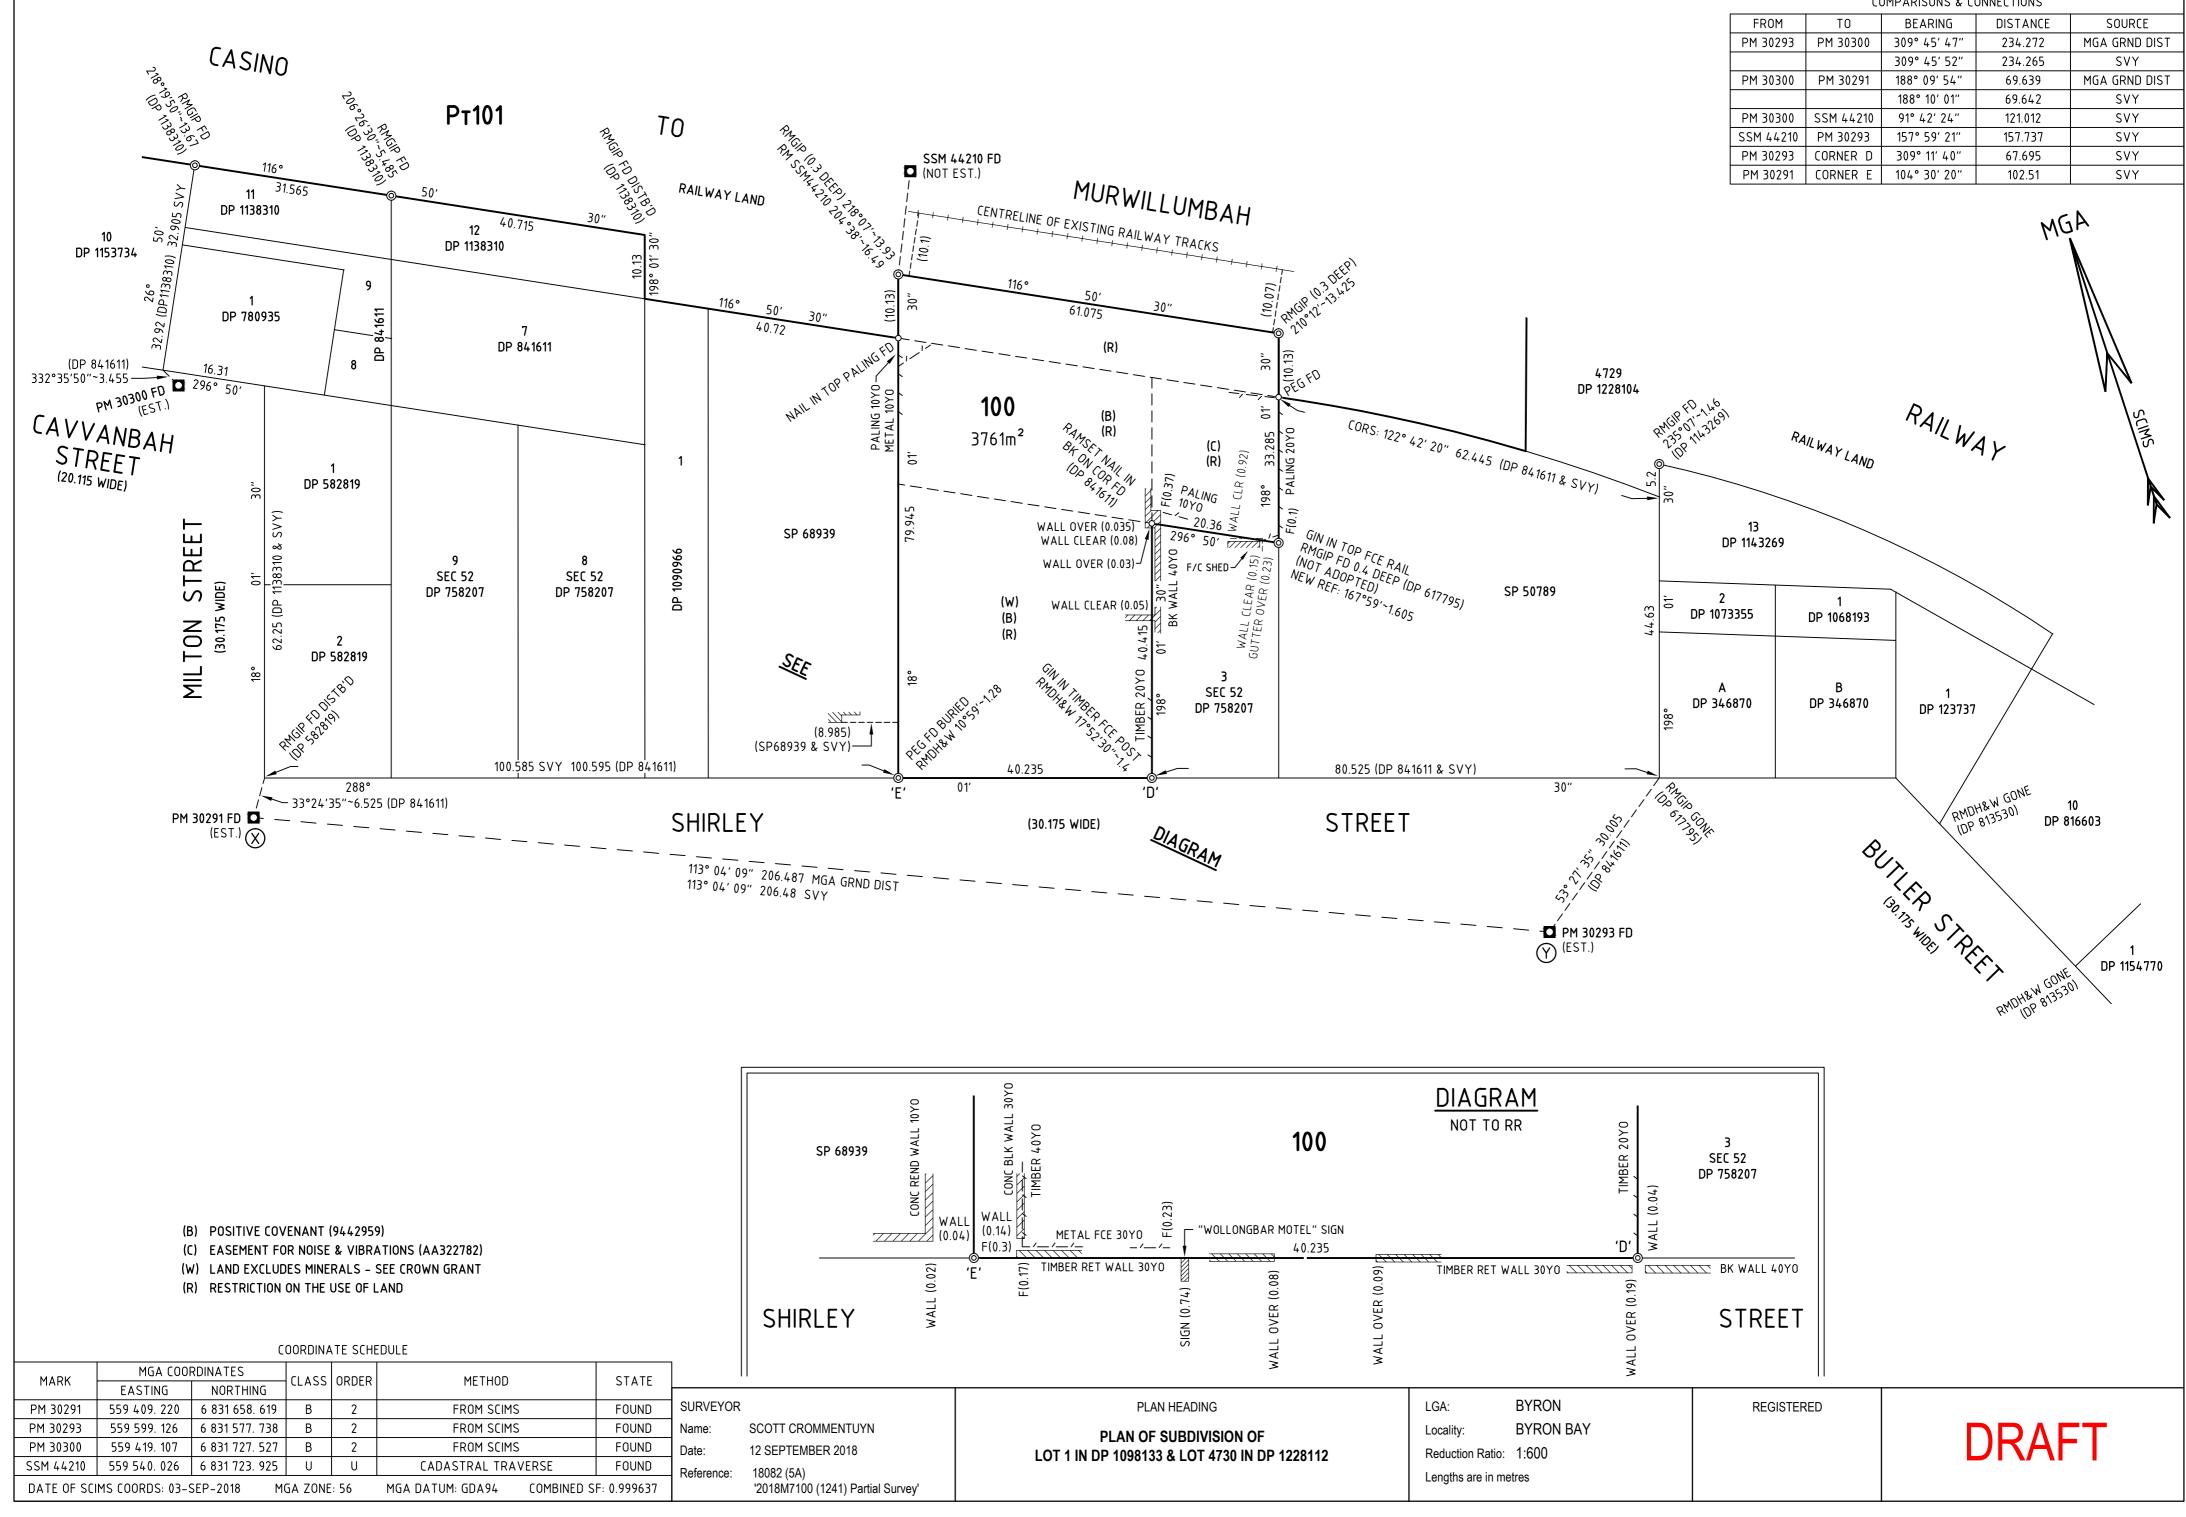

## SHEET 2 OF 2 SHEETS

| COMPARISONS & CONNECTIONS |           |              |          |               |
|---------------------------|-----------|--------------|----------|---------------|
| FROM                      | TO        | BEARING      | DISTANCE | SOURCE        |
| PM 30293                  | PM 30300  | 309° 45' 47" | 234.272  | MGA GRND DIST |
|                           |           | 309° 45′ 52″ | 234.265  | SVY           |
| PM 30300                  | PM 30291  | 188° 09' 54" | 69.639   | MGA GRND DIST |
|                           |           | 188° 10' 01" | 69.642   | SVY           |
| PM 30300                  | SSM 44210 | 91° 42′ 24″  | 121.012  | SVY           |
| SSM 44210                 | PM 30293  | 157° 59' 21" | 157.737  | SVY           |
| PM 30293                  | CORNER D  | 309° 11' 40" | 67.695   | SVY           |
| PM 30291                  | CORNER E  | 104° 30' 20" | 102.51   | SVY           |