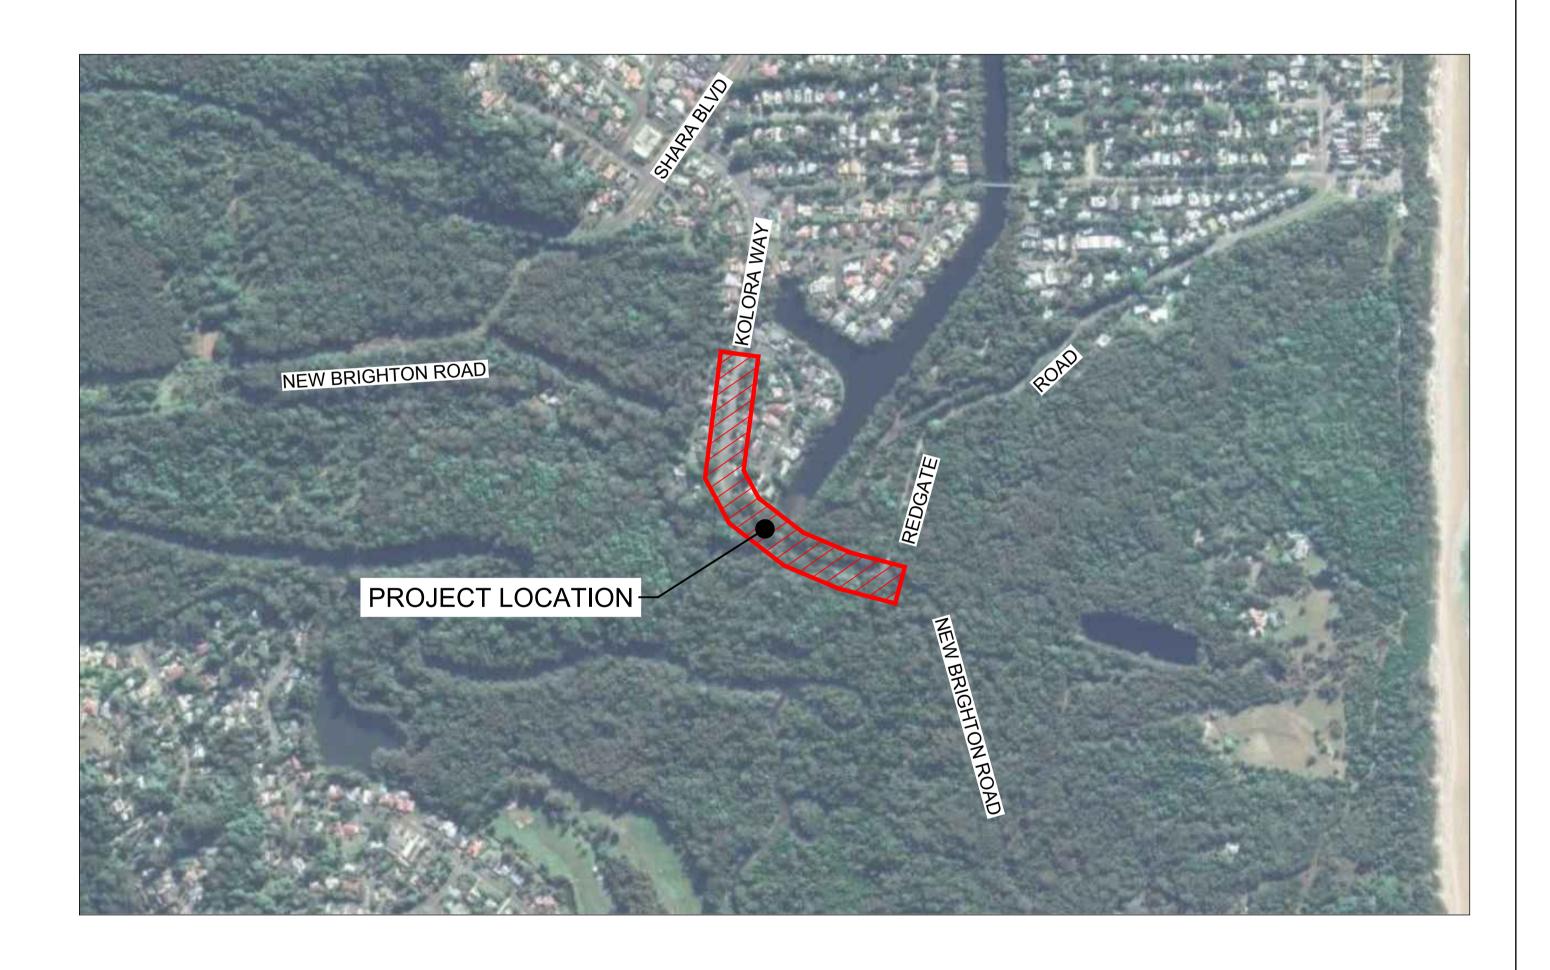

# BYRON SHIRE COUNCIL KOLORA WAY - SHARED PATH ENGINEERING CONCEPT DESIGN

| DRAWING NO.  | TITLE                                    | REVISION |
|--------------|------------------------------------------|----------|
| J6658 - 0001 | COVER SHEET, DRAWING REGISTER & LOCALITY | С        |
| J6658 - 0010 | OVERALL LAYOUT PLAN                      | С        |
| J6658 - 0011 | LAYOUT PLAN - SHEET 1 OF 4               | С        |
| J6658 - 0012 | LAYOUT PLAN - SHEET 2 OF 4               | С        |
| J6658 - 0013 | LAYOUT PLAN - SHEET 3 OF 4               | С        |
| J6658 - 0014 | LAYOUT PLAN - SHEET 4 OF 4               | С        |
| J6658 - 0015 | TYPICAL PATH SECTIONS                    | С        |