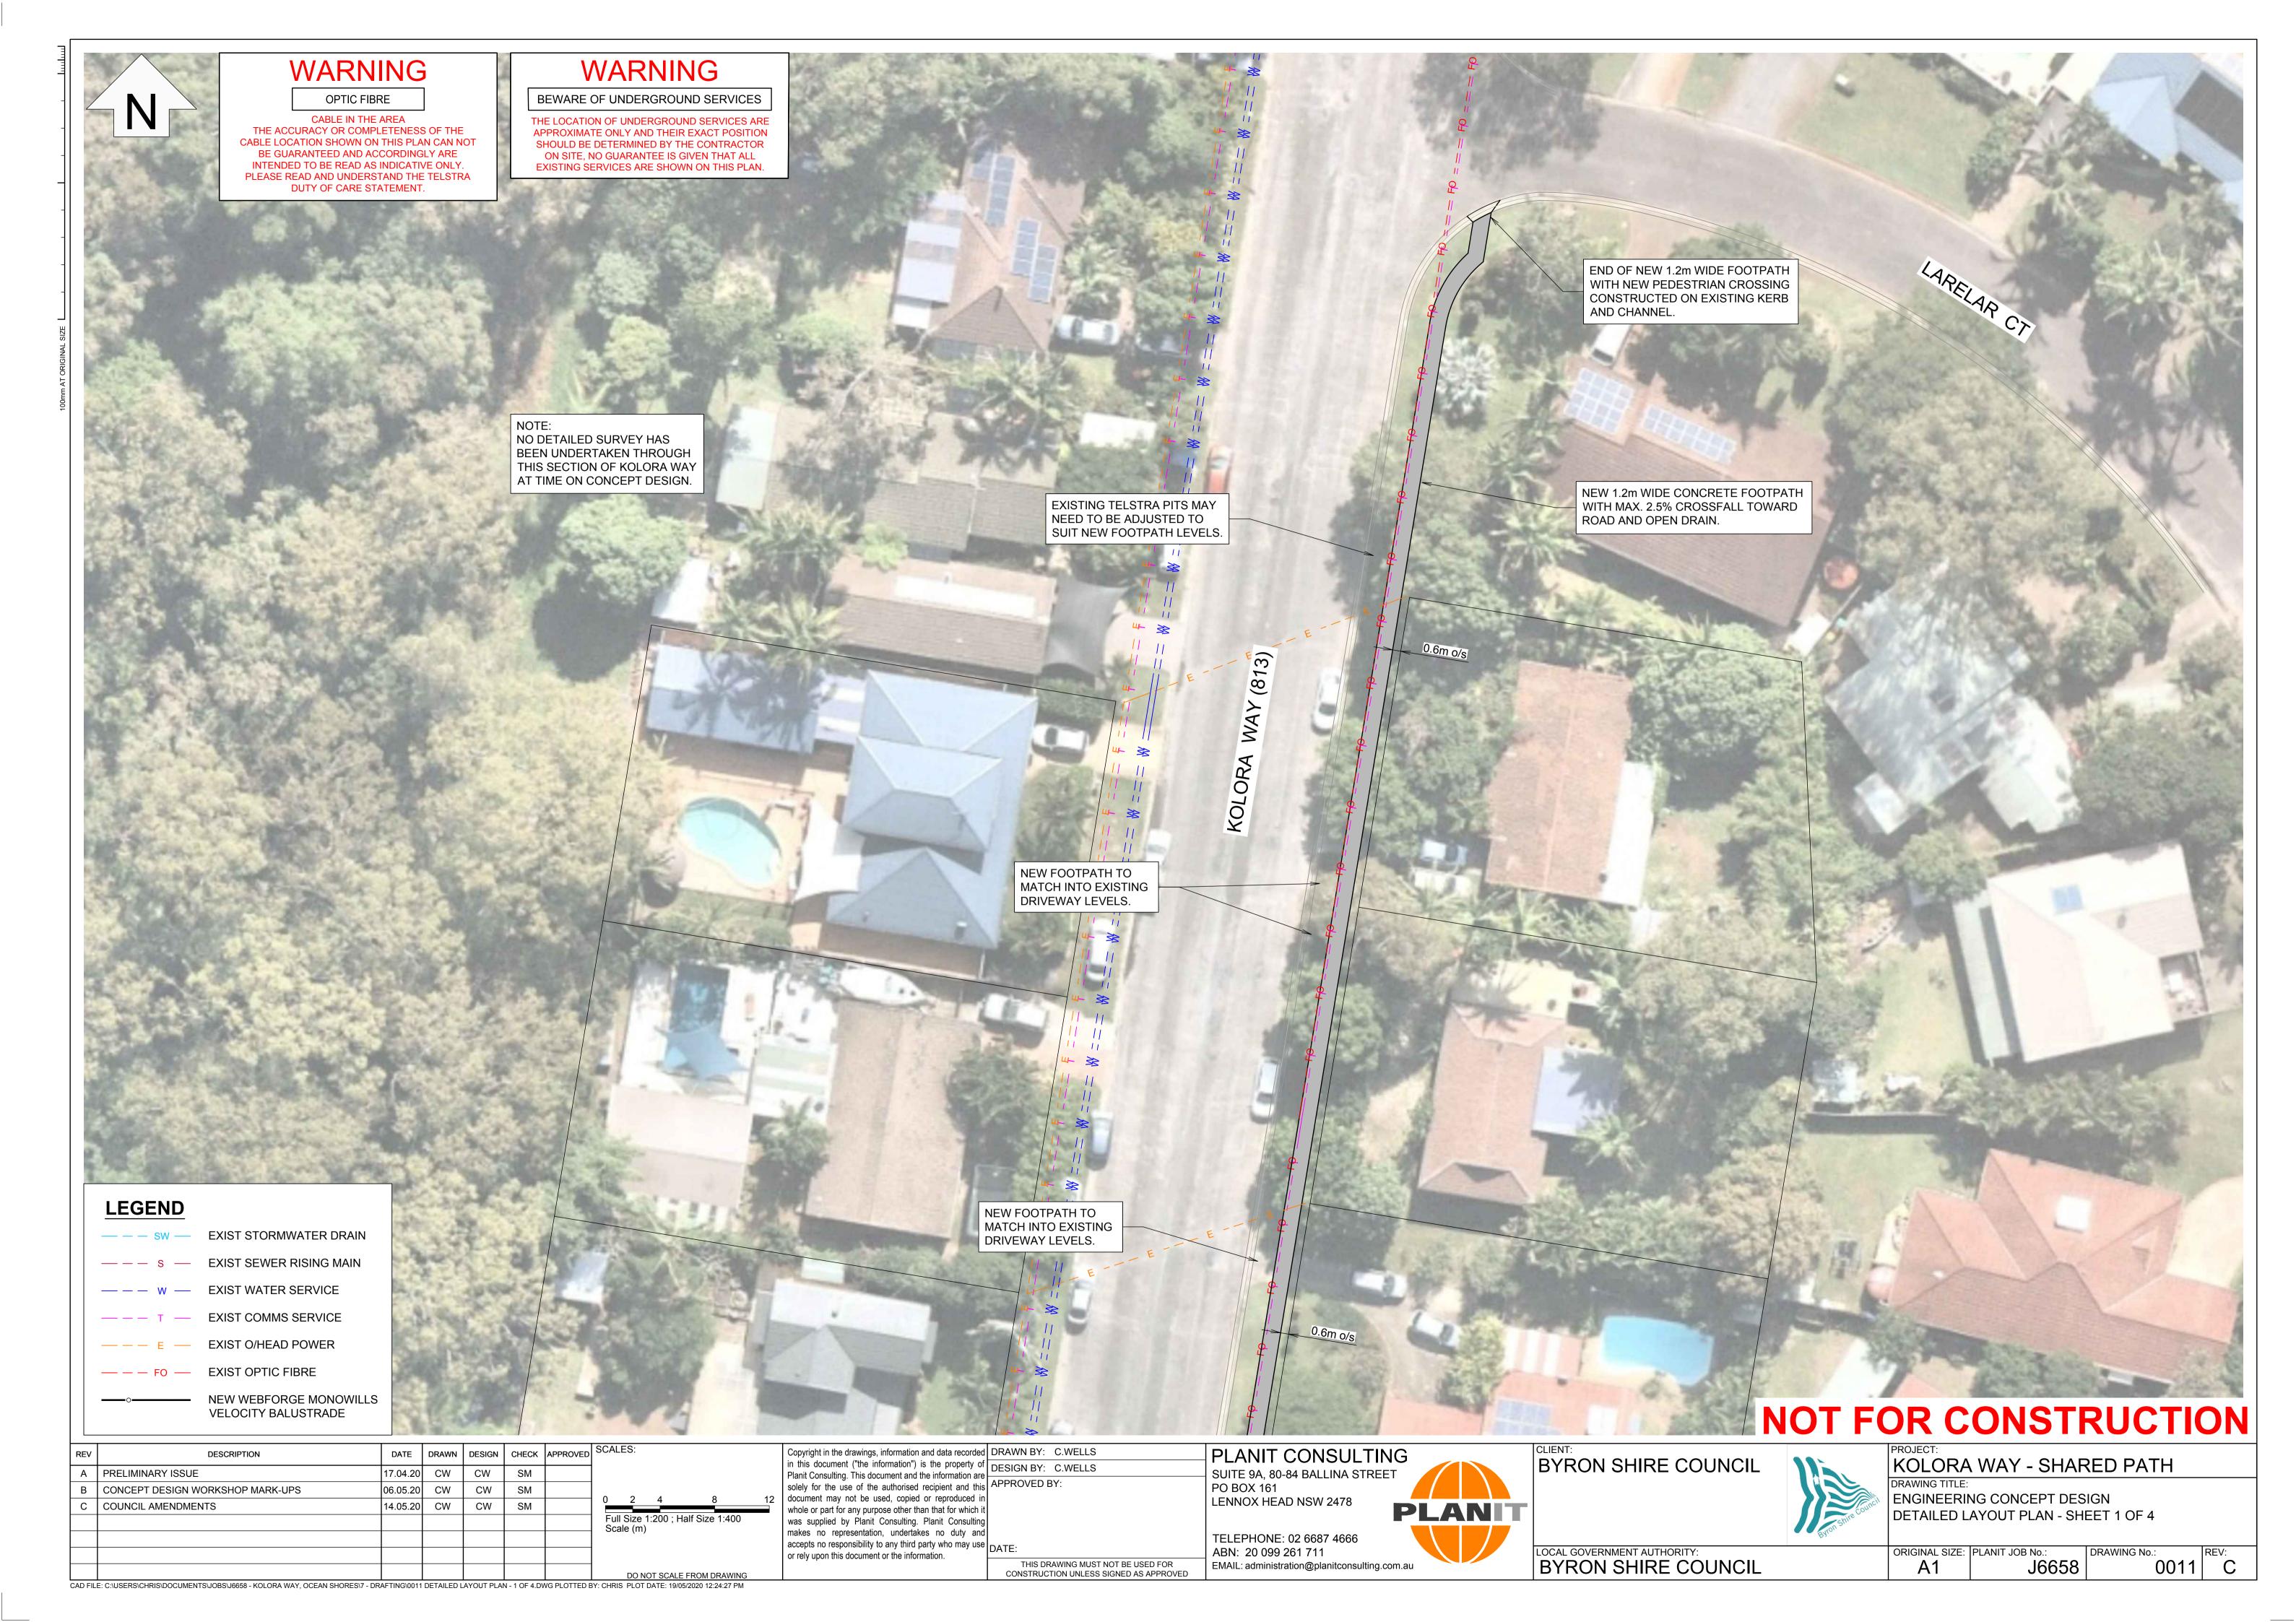

# **NOT FOR CONSTRUCTION**

| REV | DESCRIPTION                      | DATE     | DRAWN | DESIGN | CHECK | APPROVED | SCALES:                   | Copyright in the drawings, information and data recorded in this document ("the information") is the property of Design By: C.Wells                           | PLANIT CONSULTING                             | BYRON SHIRE COUNCIL         |           | PROJECT: KOLORA WAY - SHARED PATH                |
|-----|----------------------------------|----------|-------|--------|-------|----------|---------------------------|---------------------------------------------------------------------------------------------------------------------------------------------------------------|-----------------------------------------------|-----------------------------|-----------|--------------------------------------------------|
| A   | PRELIMINARY ISSUE                | 17.04.20 | CW    | CW     | SM    |          |                           |                                                                                                                                                               | SUITE 9A, 80-84 BALLINA STREET                | BIRON SHIRE COUNCIL         |           |                                                  |
| В   | CONCEPT DESIGN WORKSHOP MARK-UPS | 06.05.20 | CW    | CW     | SM    |          |                           | solely for the use of the authorised recipient and this document may not be used, copied or reproduced in                                                     | PO BOX 161                                    |                             |           | DRAWING TITLE:                                   |
| C   | COUNCIL AMENDMENTS               | 14.05.20 | CW    | CW     | SM    |          | Scale (m)                 | whole or part for any purpose other than that for which it                                                                                                    | LENNOX HEAD NSW 2478                          | -                           | E Council | ENGINEERING CONCEPT DESIGN OVERALL LAYOUT PLAN   |
|     |                                  |          |       |        |       |          |                           | was supplied by Planit Consulting. Planit Consulting makes no representation, undertakes no duty and accepts no responsibility to any third party who may use | TELEPHONE: 02 6687 4666                       |                             | Byron shi |                                                  |
|     |                                  |          |       |        |       |          |                           | accepts no responsibility to any third party who may use or rely upon this document or the information.                                                       | ABN: 20 099 261 711                           | LOCAL GOVERNMENT AUTHORITY: |           | ORIGINAL SIZE: PLANIT JOB No.: DRAWING No.: REV: |
|     |                                  |          |       |        |       |          | DO NOT SCALE FROM DRAWING | THIS DRAWING MUST NOT BE USED FOR CONSTRUCTION UNLESS SIGNED AS APPROVE                                                                                       | EMAIL: administration@planitconsulting.com.au | BYRON SHIRE COUNCIL         |           | A1   J6658   0010   C                            |