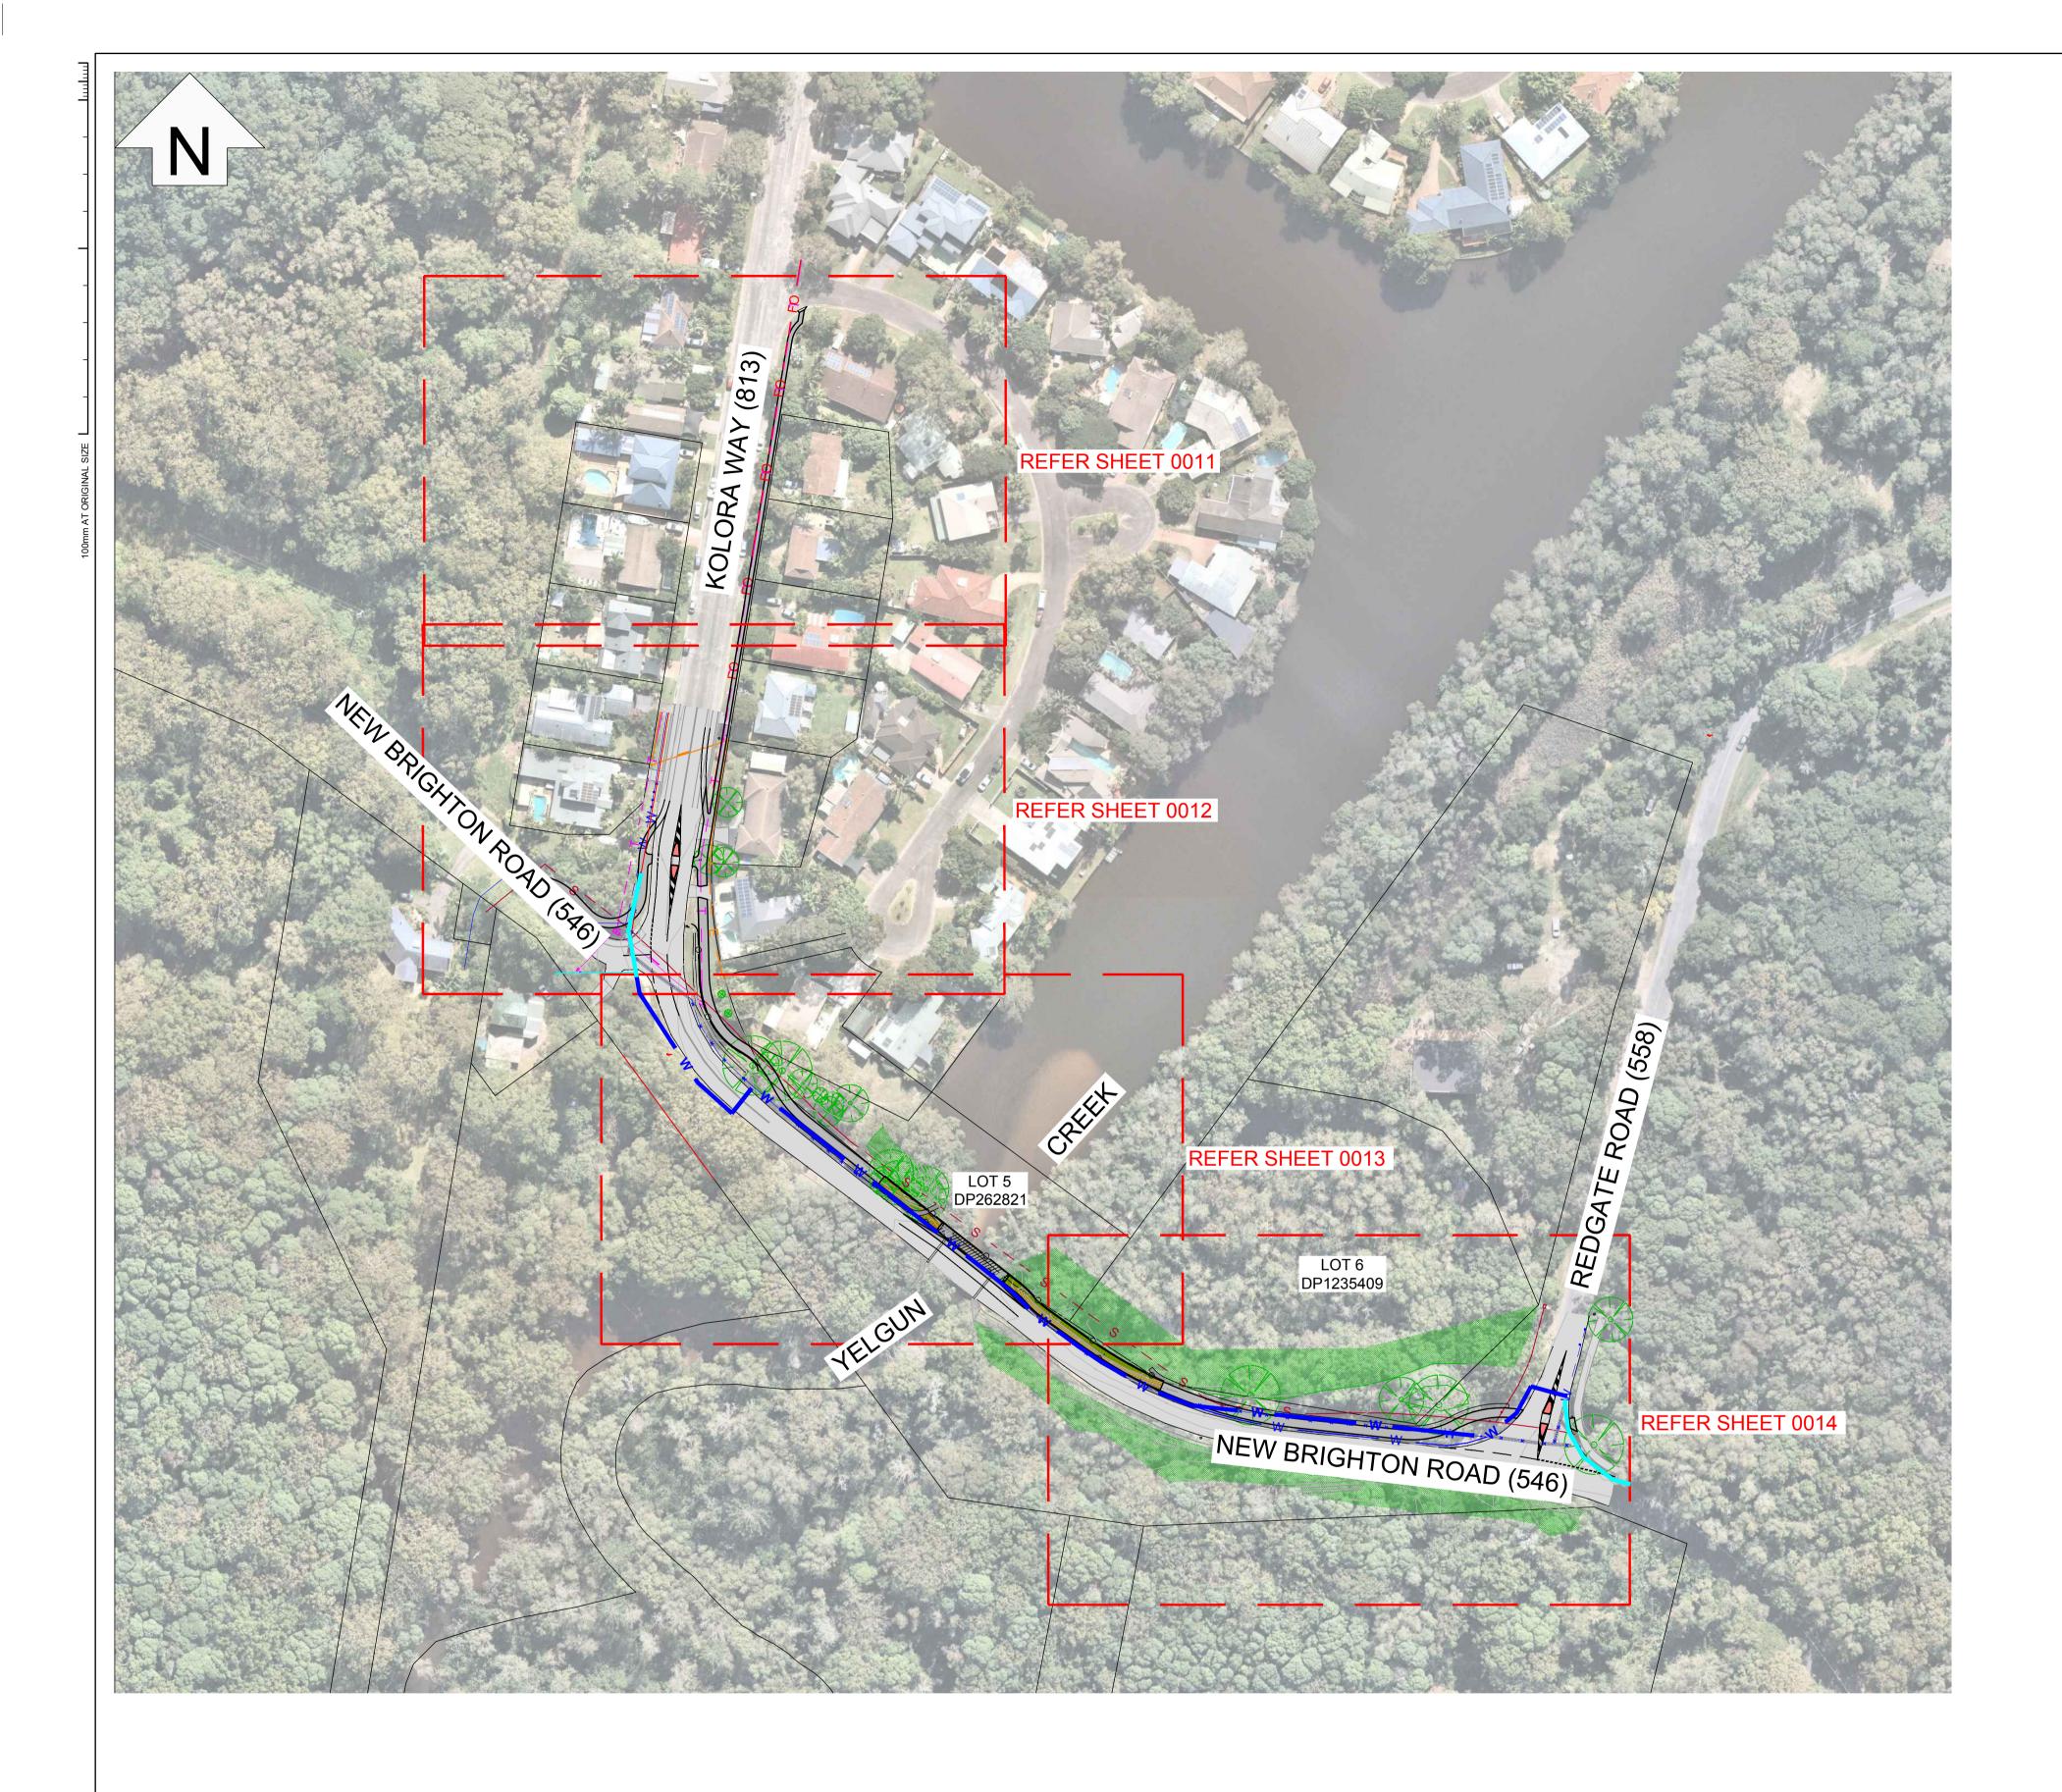

# **NOT FOR CONSTRUCTION**

| REV | DESCRIPTION                      | DATE     | DRAWN | DESIGN | CHECK | APPROVED | SCALES:                   | Copyright in the drawings, information and data recorded in this document ("the information") is the property of Design By: C.Wells                           | PLANIT CONSULTING                             | BYRON SHIRE COUNCIL         |           | PROJECT: KOLORA WAY - SHARED PATH                |
|-----|----------------------------------|----------|-------|--------|-------|----------|---------------------------|---------------------------------------------------------------------------------------------------------------------------------------------------------------|-----------------------------------------------|-----------------------------|-----------|--------------------------------------------------|
| A   | PRELIMINARY ISSUE                | 17.04.20 | CW    | CW     | SM    |          |                           |                                                                                                                                                               | SUITE 9A, 80-84 BALLINA STREET                | BIRON SHIRE COUNCIL         |           |                                                  |
| В   | CONCEPT DESIGN WORKSHOP MARK-UPS | 06.05.20 | CW    | CW     | SM    |          |                           | solely for the use of the authorised recipient and this document may not be used, copied or reproduced in                                                     | PO BOX 161                                    |                             |           | DRAWING TITLE:                                   |
| C   | COUNCIL AMENDMENTS               | 14.05.20 | CW    | CW     | SM    |          | Scale (m)                 | whole or part for any purpose other than that for which it                                                                                                    | LENNOX HEAD NSW 2478                          | -                           | E Council | ENGINEERING CONCEPT DESIGN OVERALL LAYOUT PLAN   |
|     |                                  |          |       |        |       |          |                           | was supplied by Planit Consulting. Planit Consulting makes no representation, undertakes no duty and accepts no responsibility to any third party who may use | TELEPHONE: 02 6687 4666                       |                             | Byron shi |                                                  |
|     |                                  |          |       |        |       |          |                           | accepts no responsibility to any third party who may use or rely upon this document or the information.                                                       | ABN: 20 099 261 711                           | LOCAL GOVERNMENT AUTHORITY: |           | ORIGINAL SIZE: PLANIT JOB No.: DRAWING No.: REV: |
|     |                                  |          |       |        |       |          | DO NOT SCALE FROM DRAWING | THIS DRAWING MUST NOT BE USED FOR CONSTRUCTION UNLESS SIGNED AS APPROVE                                                                                       | EMAIL: administration@planitconsulting.com.au | BYRON SHIRE COUNCIL         |           | A1   J6658   0010   C                            |